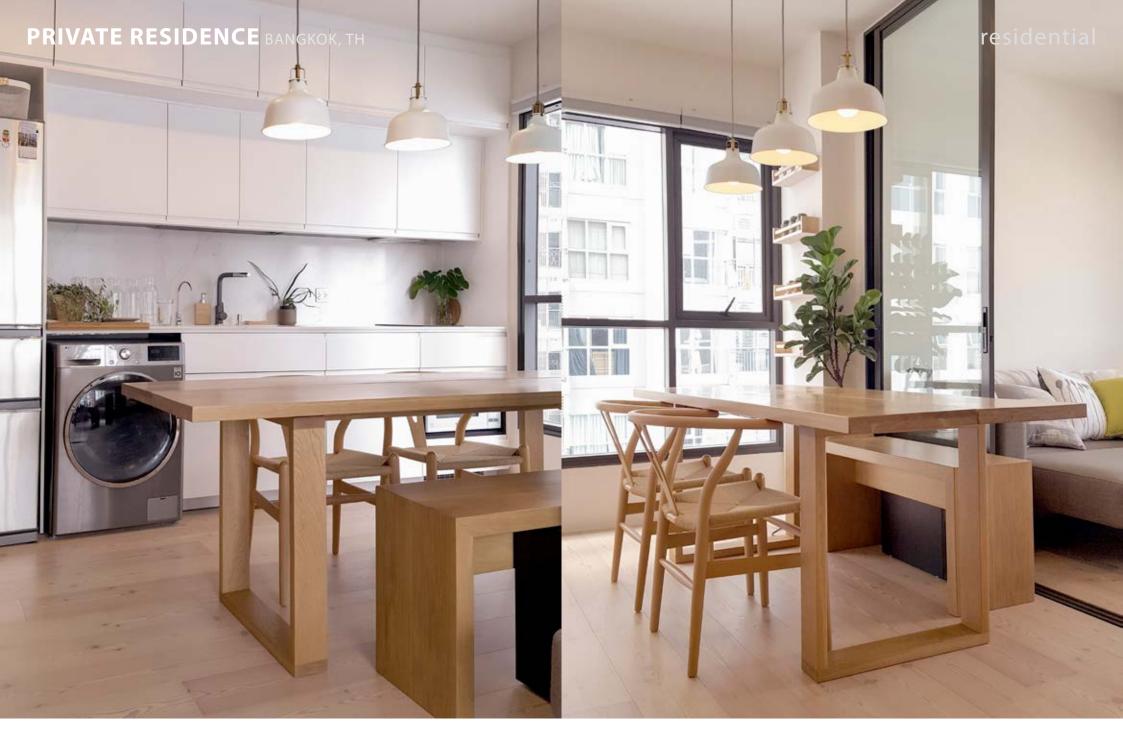

• Interior Design • Space planning • Kitchen Design • FF&E • Lighting • Decorations • Cost estimate • Project coordination • Installation

Philadelphia City Hall - hand sketch