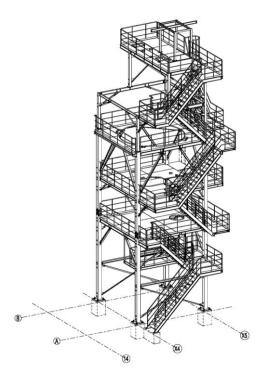

## CCE 6.9MW (net) Waste to Energy Power Plant Project

Five story steel structure supported fifty ton of Fly- ash silo and other equipment.

- Structure design and calculation.
- Wind and Seismic design.
- Fabrication schedule control.
- project coordinate
- Inspection.