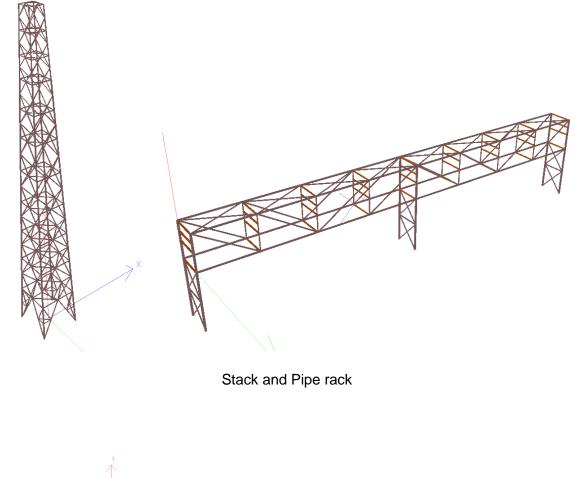

## CCE 6.9MW (net) Waste to Energy Power Plant Project

Five story steel structure supported fifty ton of Fly- ash silo and other equipment.

- Structure design and calculation.
- Wind and Seismic design.
- Fabrication schedule control.
- project coordinate
- Inspection.