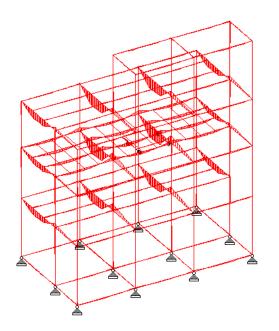

#### P resin Project

Five story existing reinforced concrete building Evaluate existing structure for install new equipment

- Structure calculation.
- project coordinate
- Inspection.
- Equipment installation planning