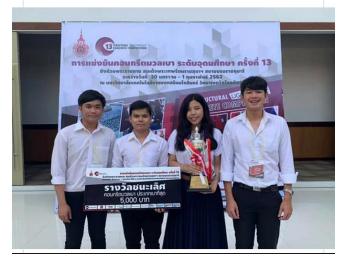

#### **Awards**

- Winner of lightweight concrete. 13<sup>TH</sup> Structural Lightweight Concrete competition at Rajamangala University Of Technology Rattanakosin Wang Klai Kagwon Campus (30/01 -01/02/2562)
- 2. Thesis results on Development of fibre-reinforced concrete with granite particle. With an advisor; Sawekchai Tangaramvong, Ph.D.

#### Additional Documents

ภาควิชาวิศวกรรมโยธา โดย รศ.ตร.วิทิต ปานสุข และนายอดิศร ชวนปี นำนิสิตระดับปริญญาบัณฑิตชั้นปีที่ 3 จำนวน 4 คน ได้แก่ นางสาวนพศมน นพเกตุ, นายสุธี ขยัน, นายศตพร อุดมวิริยะเสรี และนายอาณัติ สุธา เข้าร่วมโครงการแข่งขันคอนกรีต มวลเบาชิงแชมป์ระดับอุดมศึกษา ครั้งที่ 13 ณ มหาวิทยาลัยเทคโนโลยีราชมงคลรัตนโกสินทร์ วิทยาเขตวังไกลกังวล อำเภอหัวหิน จังหวัดประจวบดีรีขันธ ระหว่างวันที่ 30 มกราคม- 1 กุมภาพันธ์ 2562