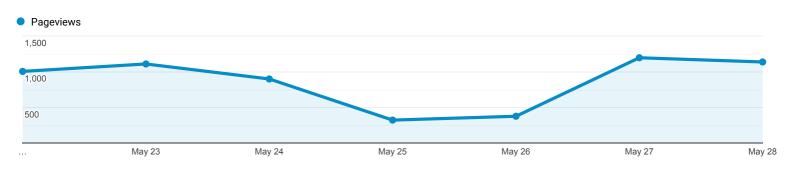

## **Content Drilldown**



May 22, 2019 - May 28, 2019

Explorer



Page path level 1 Pageviews Unique Pageviews Avg. Time on Page **Bounce Rate** % Exit **6,046** % of Total: 100.00% **4,676** % of Total: 100.00% 00:00:58 55.98% 34.60% Avg for View: 34.60% (0.00%) Avg for View: 00:00:58 Avg for View: 55.98% (6,046)(4,676)(0.00%)(0.00%)**2,047** (33.86%) 1,772 00:01:00 1. 71.95% 32.73% /Project/ (37.90%) 1,544 1,254 2. 00:00:54 47.63% 46.76% / (25.54%) (26.82%) **819** (13.55%) 461 00:00:52 59.02% 21.73% 3. /Project (9.86%) 556 441 4. /Profile 00:01:41 64.89% 49.28% (9.20%) (9.43%) 302 331 00:00:59 75.00% 5. 19.34% /News/ (5.47%) (6.46%) **301** (4.98%) 90 00:00:27 58.82% 10.63% /News (1.92%) 189 147 7. 00:00:36 66.67% 24.34% /Expertise (3.13%) (3.14%) **71** (1.52%) 93 00:02:19 40.00% 50.54% 8. /Careers (1.54%) 83 65 00:00:22 50.00% 25.30% 9. /Awards (1