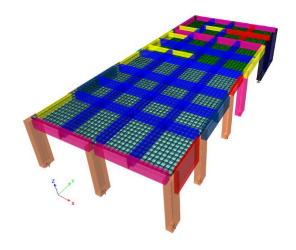

Pipe Bridge

Aeration basin

Oil tank

Maintenance Shop

Dust Protection

Flat slab with drop panel

Foundation supports the machine

Post tension slab