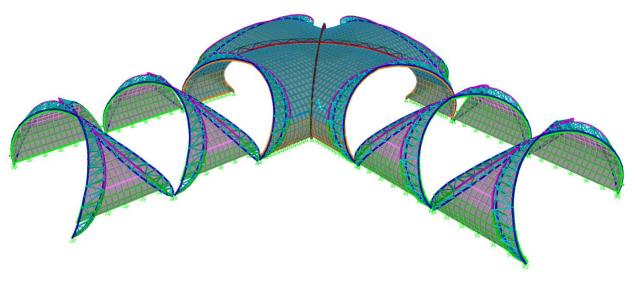

Steel Structure

4. Model and Study

16

Earthquake มยผ.1301/1302-61 RSA)

Stay Cable Bridge

Steel Building with Composite Beam

Temple Dome

Concouse