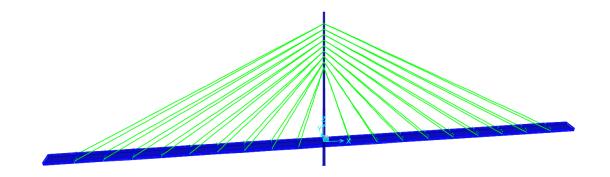

Steel Structure

4. Model and Study

16

Earthquake มยผ.1301/1302-61 RSA)

Stay Cable Bridge

Steel Building with Composite Beam

Temple Dome

Concouse