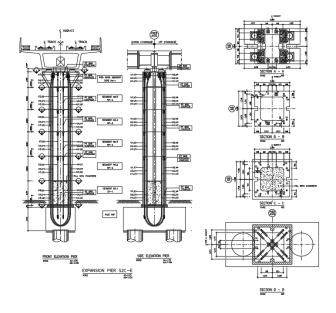

Master Plan for ring road

Master Plan for tunnel

Cross Beam

Longitudinal tendon for viaduct segment

Longitudinal tendon for I Girder

U tendon for Pier