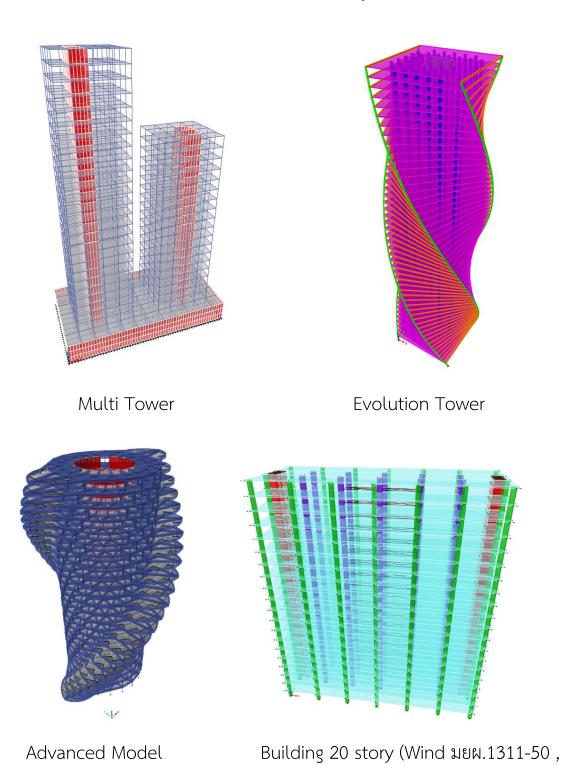

Steel Structure

4. Model and Study

16

Earthquake มยผ.1301/1302-61 RSA)

Stay Cable Bridge

Steel Building with Composite Beam

Temple Dome

Concouse

Telecommunication

Modern House