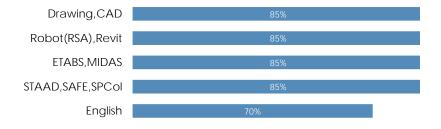

S**

reading coffee with friends

# FAISOL BANSOH

STRUCTURAL DESIGN ENGINEER

## **EDUCATION**

## Mahanakorn University of Technology

2012 - 2016

Bachelor of Civil Engineering, GPA of 3.37

## Hatyai Technical Collage

2009 - 2012

Vocational Certificate of Architecture, GPA of 2.75

## **WORK EXPERIENCE**

#### Thai Takenaka / Structural Design Engineer

2020 - Present

- -Structural analysis ,design work and drawing preparation
- -Calculation report
- -Design Building, Factory, Warehouse
- -Excel spreadsheet for design sections

## **Deframing / Structural Design Engineer**

2016 - 2019

- -Structural analysis ,design work and drawing preparation
- -Calculation report
- -Design High-Rise Building , Condominium , Factory , House
- -Excel spreadsheet for design sections

# **SKILLS**