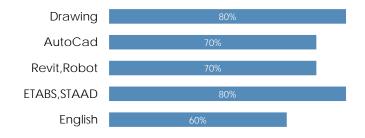

-Siam Makro (Yangon)
- -Siam Makro (Ramkhumheang)

#### **INTERESTS**

- -Structure ,Tall Building
- -Wind and Earthquake effects
- -Resisting system
- -Foundation and Sub-structure

### CONTACT

PHONE: 091-784 0044

EMAIL: solkop.501@gmail.com

## **HOBBIES**

reading coffee with friends

# FAISOL BANSOH

STRUCTURAL DESIGN ENGINEER

# **EDUCATION**

## Hatyai Technical Collage

2009 - 2012

Vocational Certificate of Architecture, GPA of 2.75

## Mahanakorn University of Technology

2012 - 2016

Bachelor of Civil Engineering, GPA of 3.37

## **WORK EXPERIENCE**

## Deframing / Structural Design Engineer

2016 - 2019

- -Structural analysis ,design work and drawing preparation
- -Calculation report
- -Design high-building ,condominium ,warehouse
- -Excel spreadsheet design

## **SKILLS**