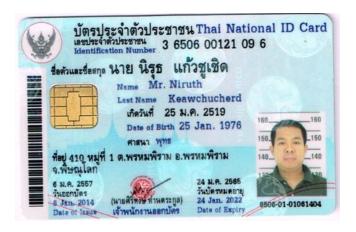

# PERSONAL INFORMATION

NAME Mr.Niruth Keawchucherd

DATE OF BIRTH January25, 1976 (46 year old)

NATIONALITY Thai, Citizen-ID 3650600121096

HOME TOWN Phitsanulok

OCCUPATION Mechanical Engineer

ADDRESS 180/269 Mo 5 Suksawat Road Ratburana Bangkok 10140.

### CARD&LICENCE