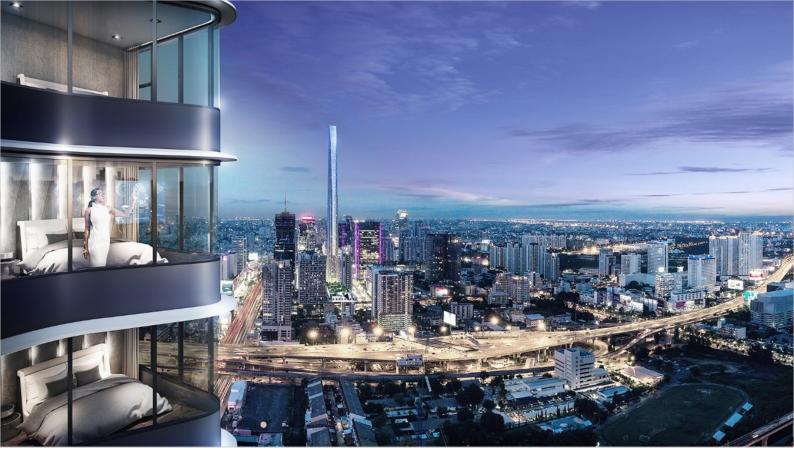

## **IDEO MOBI ASOKE**

| YEAR          | 2017                              | CORPORATED FIRM | A49, L49                                                      |
|---------------|-----------------------------------|-----------------|---------------------------------------------------------------|
| Location      | Huai Khwang, Bangkok              | STATUS          | Under Construction                                            |
| Location      | 35,619 sq.m.                      | AWARDS          | ARCASIA Awards for<br>Architecture (Gold Medal<br>Award) 2012 |
| PROJECT VALUE | 45 Million Baht                   |                 |                                                               |
| TEAM          | K. Narongwit Areemit and A49 Team |                 |                                                               |