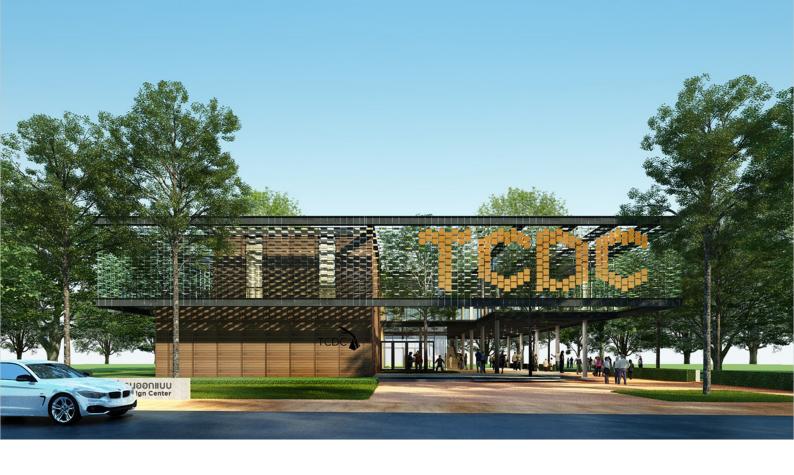

# **TCDC KHON KAEN**

| YEAR          | 2018                           | CORPORATED FIRM | A49, AE49          |
|---------------|--------------------------------|-----------------|--------------------|
| Location      | Muang, Khon Kaen               | STATUS          | Under Construction |
| Location      | 1,500 sq.m.                    | AWARDS          |                    |
| PROJECT VALUE | 62 Million Baht                |                 |                    |
| TEAM          | K. Narongwit Areemit and A49 T | -<br>eam        |                    |