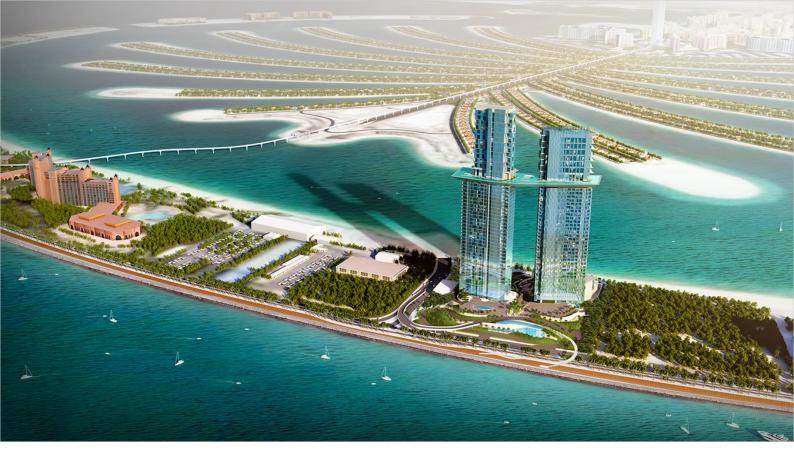

# PALM 360, DUBAI

| YEAR          | 2019                              | CORPORATED FIRM | A49, L49                                                                                                               |
|---------------|-----------------------------------|-----------------|------------------------------------------------------------------------------------------------------------------------|
| Location      | Palm Jumeirah island in Dubai     | STATUS          | On Going                                                                                                               |
| Location      | 124,205 sq.m.                     | AWARDS          | ARCASIA Awards for<br>Architecture (Gold Medal<br>Award) 2012                                                          |
| PROJECT VALUE | 7,475 Million Baht                |                 |                                                                                                                        |
| TEAM          | K. Narongwit Areemit and A49 Team |                 | ASA Architectural Design<br>AwaAssociation of<br>Siamese Architects Under<br>Royal Patronage (Citation<br>Awards) 2012 |