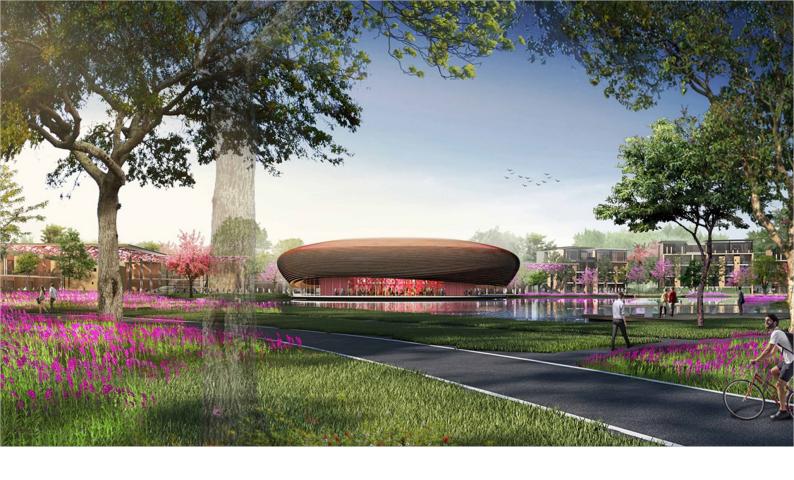

#### **MUANG THAI ACADEMY CENTER**

| YEAR          | 2019                          | CORPORATED FIRM | A49, L49, G49      |
|---------------|-------------------------------|-----------------|--------------------|
| Location      | Ban Pong District, Ratchaburi | STATUS          | Under Construction |
| Location      | 16,568 sq.m.                  | AWARDS          |                    |
| PROJECT VALUE | 740 Million Baht              |                 |                    |
| TEAM          | A49 Team                      |                 |                    |