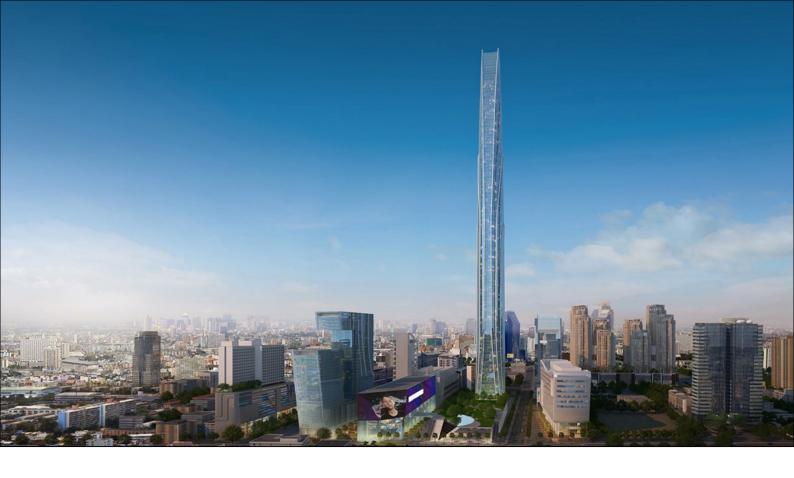

## THE SUPER TOWER

| YEAR          | 2019                          | CORPORATED FIRM | A49, GA49                                                                                                                              |
|---------------|-------------------------------|-----------------|----------------------------------------------------------------------------------------------------------------------------------------|
| Location      | Rama IX Road, Bangkok         | STATUS          | On Going                                                                                                                               |
| Location      | 240,000 sq.m.                 | AWARDS          | ARCASIA Awards for<br>Architecture (Gold Medal                                                                                         |
| PROJECT VALUE | 20,000 Million Baht           | Award) 2012     | Award) 2012                                                                                                                            |
| TEAM          | K. Narongwit Areemit, A49 Tea | m               | ASA Architectural Design<br>Awarded by: The<br>Association of Siamese<br>Architects Under Royal<br>Patronage (Citation<br>Awards) 2012 |