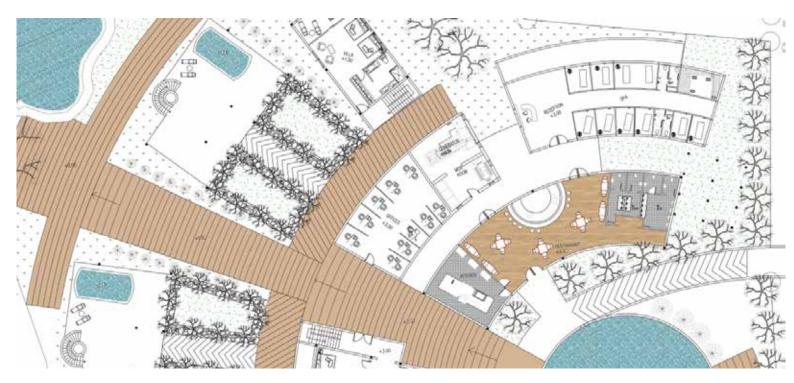

## Sense of Lanna

Hotel & Cultural Center Pg 25-28

## Introduction

This project is a pedagogical faculty that reflects contemporary Burmese vernacular architecture with passive sustainability and adaptation. The concept of culture includes objects, places, buildings, designs, styles, ideas, memories, practices, and traditions that have been adopted from previous generations and translated into a contemporary style that is compatible with the current context. As a result, the social, cultural and economic environment is improved and the village can become more livable, competitive and prosperous. The main design of the program highlights the central courtyard, which serves as a transitional space between the programs. In addition, the hardscape was expanded to include a common work area accessible from each transitional courtyard area. The integration of green spaces in the courtyard makes it a visual connection and coherent with the surrounding context.

**Zoning Arrangement** 

Define Cut-through & Sunk-in

Transitional Courtyard

Passive Vantilation Opening

#### Courtyard Water Collection

Health Care Building Recreational Area Teacher's Building

Burmese Roof System

Timber Post & Beam Structure

2\_\_\_

Shade Cantilever

**Roof Ventilation** 

ain Fall Prevantation

#### Function of Burmese Roof

NAMES OF BRIDE STREET, S

Healthcare Building

Classroom Building

Admin Building

Canteen Building