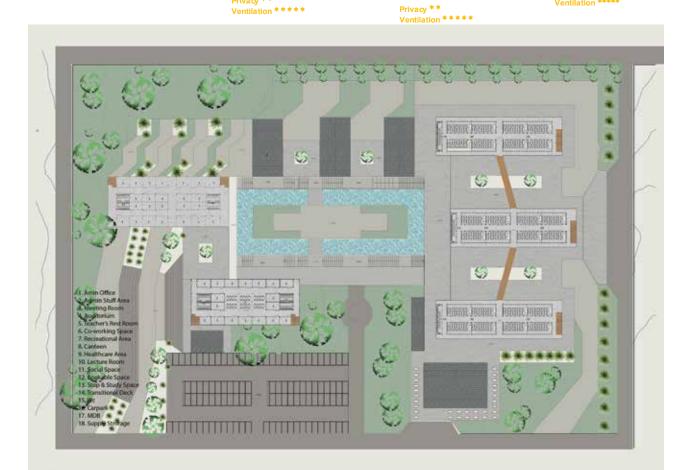

## Introduction

This project is a pedagogical faculty that reflects contemporary Burmese vernacular architecture with passive sustainability and adaptation. The concept of culture includes objects, places, buildings, designs, styles, ideas, memories, practices, and traditions that have been adopted from previous generations and translated into a contemporary style that is compatible with the current context. As a result, the social, cultural and economic environment is improved and the village can become more livable, competitive and prosperous. The main design of the program highlights the central courtyard, which serves as a transitional space between the programs. In addition, the hardscape was expanded to include a common work area accessible from each transitional courtyard area. The integration of green spaces in the courtyard makes it a visual connection and coherent with the surrounding context.

**Zoning Arrangement** 

Define Cut-through & Sunk-in

Transitional Courtyard

Passive Vantilation Opening

#### Courtyard Water Collection

Health Care Building Recreational Area Teacher's Building

Burmese Roof System

Timber Post & Beam Structure

2\_\_\_

Shade Cantilever

**Roof Ventilation** 

ain Fall Prevantation

#### Function of Burmese Roof

NAMES OF BRIDE STREET, S

Healthcare Building

Classroom Building

Admin Building

Canteen Building