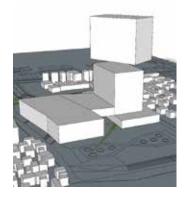

## 02 Memorial Bay

Mixed-used Building

## Introduction

The project is located at the river side of the Shanghai. It is betweenthe historical buldings and the bun area which is the riverside. Because I found the opportunity of combining the users of both who like exploration of the history & who like the sight seeing. To create a not only relaxation place but also activity place. By mixed these two functions people can more interact each other. The concept of the planing & form is according to the nature & organic form by bringing in the nature which is the river long the site. The cury wave of the water as well as the direction of the water form the concept. Futher in to the macro analysis of the water, it create the roof pattern & facade for the building design. In a water molecule, it composes of one oxygen & two hydrogen & forms a chain compound. In order to repeat these changes it create a pattern. This used the concept of transformation of watre into solid which is called crystallization process. This has the various transformation & form a different pattern which wil be used in the building & roof.