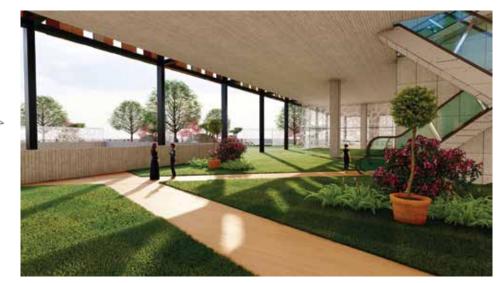

## Introduction

This project is a pedagogical faculty that reflects contemporary Burmese vernacular architecture with passive sustainability and adaptation. The concept of culture includes objects, places, buildings, designs, styles, ideas, memories, practices, and traditions that have been adopted from previous generations and translated into a contemporary style that is compatible with the current context. As a result, the social, cultural and economic environment is improved and the village can become more livable, competitive and prosperous. The main design of the program highlights the central courtyard, which serves as a transitional space between the programs. In addition, the hardscape was expanded to include a common work area accessible from each transitional courtyard area. The integration of green spaces in the courtyard makes it a visual connection and coherent with the surrounding context.

**Zoning Arrangement** 

Define Cut-through & Sunk-in

Transitional Courtyard

Passive Vantilation Opening

#### Courtyard Water Collection

Health Care Building Recreational Area Teacher's Building

Burmese Roof System

Timber Post & Beam Structure

2\_\_\_

Shade Cantilever

**Roof Ventilation** 

ain Fall Prevantation