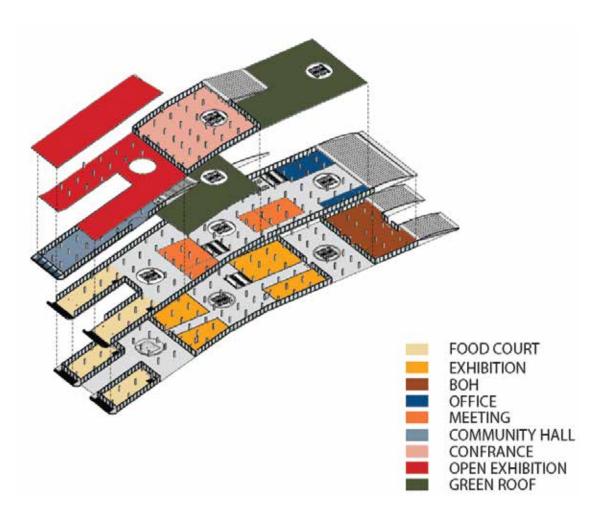

## Introduction

The project is located at the river side of the Shanghai. It is betweenthe historical buldings and the bun area which is the riverside. Because I found the opportunity of combining the users of both who like exploration of the history & who like the sight seeing. To create a not only relaxation place but also activity place. By mixed these two functions people can more interact each other. The concept of the planing & form is according to the nature & organic form by bringing in the nature which is the river long the site. The cury wave of the water as well as the direction of the water form the concept. Futher in to the macro analysis of the water, it create the roof pattern & facade for the building design. In a water molecule, it composes of one oxygen & two hydrogen & forms a chain compound. In order to repeat these changes it create a pattern. This used the concept of transformation of watre into solid which is called crystallization process. This has the various transformation & form a different pattern which wil be used in the building & roof.