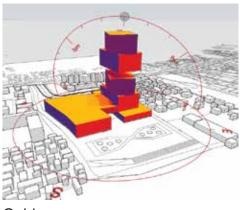

## 03 Tranquil Tower Highrise

Building

## Introduction

The project is located along the riverside. It is a righrise mixed-used building consists of hotel, commercial, and healthcare zones. Concept is connecting between the river and the nature of the surrounding. The void space of the building become the visual linkage to the river. The higheise hotel part is design by twist & turning of the building mass to have the most thermal comfort inside the building. In addation there is a facade layer covering the outer layer of the building. It is strips of wooden facade wheich install different gaps in between according to the facing of the building. This wood materal is natural insulation for heat, natural materal, recyclable, and renewable.