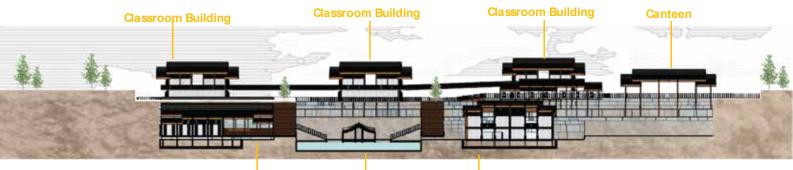

#### Function of Burmese Roof

NAMES OF BRIDE STREET, S

Healthcare Building

Classroom Building

Admin Building

Canteen Building