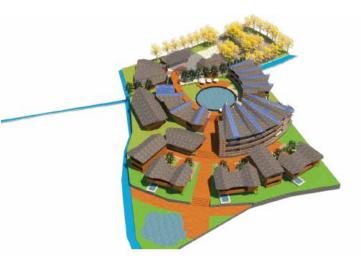

## Introduction

This project is a pedagogical faculty that reflects contemporary Burmese vernacular architecture with passive sustainability and adaptation. The concept of culture includes objects, places, buildings, designs, styles, ideas, memories, practices, and traditions that have been adopted from previous generations and translated into a contemporary style that is compatible with the current context. As a result, the social, cultural and economic environment is improved and the village can become more livable, competitive and prosperous. The main design of the program highlights the central courtyard, which serves as a transitional space between the programs. In addition, the hardscape was expanded to include a common work area accessible from each transitional courtyard area. The integration of green spaces in the courtyard makes it a visual connection and coherent with the surrounding context.

**Zoning Arrangement** 

Define Cut-through & Sunk-in

Transitional Courtyard

Passive Vantilation Opening

#### Courtyard Water Collection

Health Care Building Recreational Area Teacher's Building

Burmese Roof System

Timber Post & Beam Structure

2\_\_\_

Shade Cantilever

**Roof Ventilation** 

ain Fall Prevantation

#### Function of Burmese Roof

NAMES OF BRIDE STREET, S

Healthcare Building

Classroom Building

Admin Building

Canteen Building