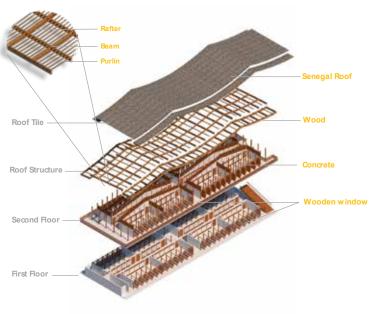

#### Courtyard Water Collection

Health Care Building Recreational Area Teacher's Building

Burmese Roof System

Timber Post & Beam Structure

2\_\_\_

Shade Cantilever

**Roof Ventilation** 

ain Fall Prevantation

#### Function of Burmese Roof

NAMES OF BRIDE STREET, S

Healthcare Building

Classroom Building

Admin Building

Canteen Building