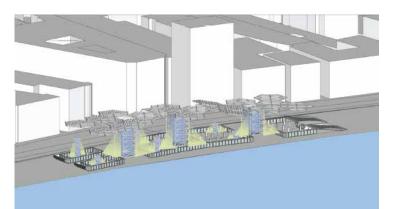

## Introduction

The project is located at the river side of the Shanghai. It is betweenthe historical buldings and the bun area which is the riverside. Because I found the opportunity of combining the users of both who like exploration of the history & who like the sight seeing. To create a not only relaxation place but also activity place. By mixed these two functions people can more interact each other. The concept of the planing & form is according to the nature & organic form by bringing in the nature which is the river long the site. The cury wave of the water as well as the direction of the water form the concept. Futher in to the macro analysis of the water, it create the roof pattern & facade for the building design. In a water molecule, it composes of one oxygen & two hydrogen & forms a chain compound. In order to repeat these changes it create a pattern. This used the concept of transformation of watre into solid which is called crystallization process. This has the various transformation & form a different pattern which wil be used in the building & roof.