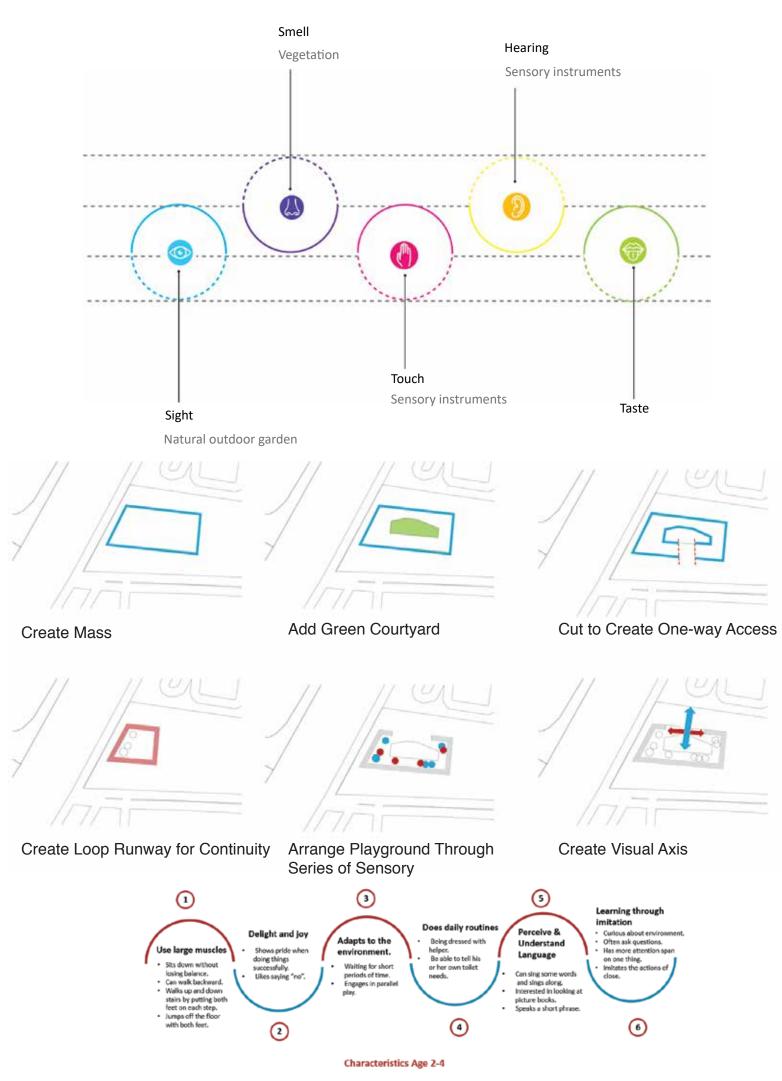

freely and their impression of emotions. Concept of this nursery school is based of the five senses which will connected with the playground. The five senses are sight, smell, touch, hearing, and taste. Playground will have these senses play instruments integration which will be called sensory playground. The concept development of planning is based on the green focal courtyard which represents the unity. From that the sensory playground is divided into lower half and upper half. Due to the climate condition the children can be play on the ground level when is very hot and in the evening time children can play on the upper level of the playground. For the accessibility there is both ramp and stair to roam around the building. There is loop runway on the upper level for the continuity.











- 14. Nusery Classroom 15. Teacher's Rest Room 16. Green Roof
- 17. Looped Runway

























## 05 Sense of Lana

Hotel & Cultural Center

### Introduction

This project is Lanna Hotel & Cultural Center. Lanna is rich in culture & traditions such as pottery, traditional dances, tradition umbrella. It has unique wood curving which integrated in the building design. It is not only known for rich traditions but also have their essence in houses & building. Most of the buildings are house, residential buildings, and temples. The foreign and immigrants used the essence of Lanna to construct the buildings of residences and commercial buildings. The site has the background of mountain site in the North & West side, the main concern is influence with the view for the hotel. T