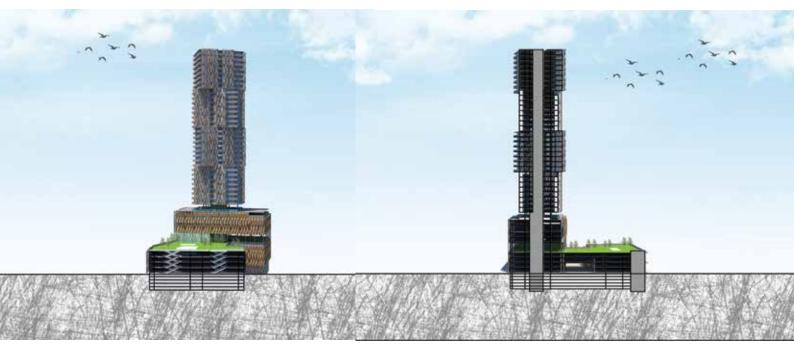

## 03 Tranquil Tower Highrise

Building

## Introduction

The project is located along the riverside. It is a righrise mixed-used building consists of hotel, commercial, and healthcare zones. Concept is connecting between the river and the nature of the surrounding. The void space of the building become the visual linkage to the river. The higheise hotel part is design by twist & turning of the building mass to have the most thermal comfort inside the building. In addation there is a facade layer covering the outer layer of the building. It is strips of wooden facade wheich install different gaps in between according to the facing of the building. This wood materal is natural insulation for heat, natural materal, recyclable, and renewable.