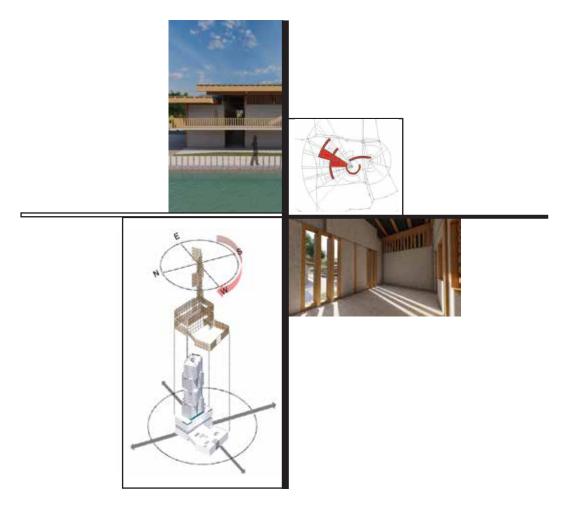

**Zoning Arrangement** 

Define Cut-through & Sunk-in

Transitional Courtyard

Passive Vantilation Opening

#### Courtyard Water Collection

Health Care Building Recreational Area Teacher's Building

Burmese Roof System

Timber Post & Beam Structure

2\_\_\_

Shade Cantilever

**Roof Ventilation** 

ain Fall Prevantation

#### Function of Burmese Roof

NAMES OF BRIDE STREET, S

Healthcare Building

Classroom Building

Admin Building

Canteen Building