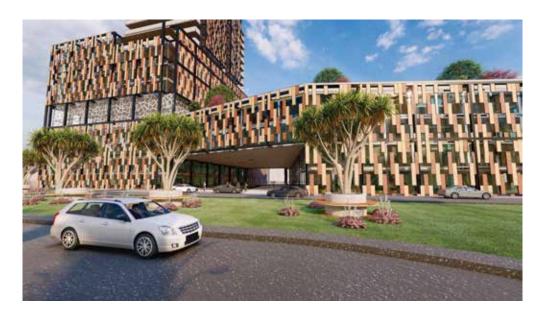

## Introduction

The project is located along the riverside. It is a righrise mixed-used building consists of hotel, commercial, and healthcare zones. Concept is connecting between the river and the nature of the surrounding. The void space of the building become the visual linkage to the river. The higheise hotel part is design by twist & turning of the building mass to have the most thermal comfort inside the building. In addation there is a facade layer covering the outer layer of the building. It is strips of wooden facade wheich install different gaps in between according to the facing of the building. This wood materal is natural insulation for heat, natural materal, recyclable, and renewable.