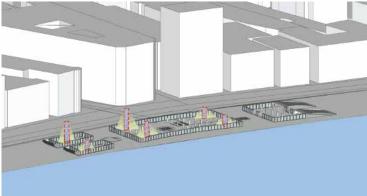

## Introduction

The project is located at the river side of the Shanghai. It is betweenthe historical buldings and the bun area which is the riverside. Because I found the opportunity of combining the users of both who like exploration of the history & who like the sight seeing. To create a not only relaxation place but also activity place. By mixed these two functions people can more interact each other. The concept of the planing & form is according to the nature & organic form by bringing in the nature which is the river long the site. The cury wave of the water as well as the direction of the water form the concept. Futher in to the macro analysis of the water, it create the roof pattern & facade for the building design. In a water molecule, it composes of one oxygen & two hydrogen & forms a chain compound. In order to repeat these changes it create a pattern. This used the concept of transformation of watre into solid which is called crystallization process. This has the various transformation & form a different pattern which wil be used in the building & roof.