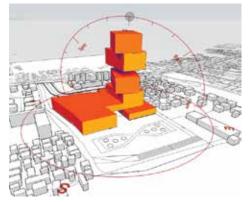

## 03 Tranquil Tower Highrise

Building

## Introduction

The project is located along the riverside. It is a righrise mixed-used building consists of hotel, commercial, and healthcare zones. Concept is connecting between the river and the nature of the surrounding. The void space of the building become the visual linkage to the river. The higheise hotel part is design by twist & turning of the building mass to have the most thermal comfort inside the building. In addation there is a facade layer covering the outer layer of the building. It is strips of wooden facade wheich install different gaps in between according to the facing of the building. This wood materal is natural insulation for heat, natural materal, recyclable, and renewable.