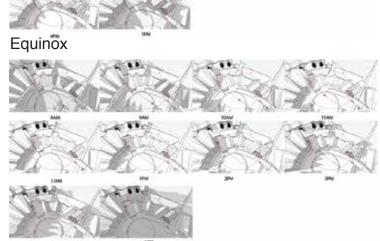

#### Courtyard Water Collection

Health Care Building Recreational Area Teacher's Building

Burmese Roof System

Timber Post & Beam Structure

2\_\_\_

Shade Cantilever

**Roof Ventilation** 

ain Fall Prevantation

#### Function of Burmese Roof

NAMES OF BRIDE STREET, S

Healthcare Building

Classroom Building

Admin Building

Canteen Building