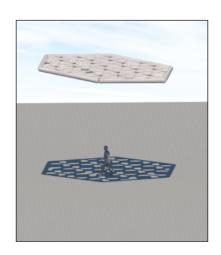

## Introduction

The project is located at the river side of the Shanghai. It is betweenthe historical buldings and the bun area which is the riverside. Because I found the opportunity of combining the users of both who like exploration of the history & who like the sight seeing. To create a not only relaxation place but also activity place. By mixed these two functions people can more interact each other. The concept of the planing & form is according to the nature & organic form by bringing in the nature which is the river long the site. The cury wave of the water as well as the direction of the water form the concept. Futher in to the macro analysis of the water, it create the roof pattern & facade for the building design. In a water molecule, it composes of one oxygen & two hydrogen & forms a chain compound. In order to repeat these changes it create a pattern. This used the concept of transformation of watre into solid which is called crystallization process. This has the various transformation & form a different pattern which wil be used in the building & roof.

Existing Context

Maximize View

Summer

Rainy

Continuous Flow

Cold

Type 1 Panel

Type 2 Panel

Type 3 Panel

More Light & Less Shadow

Half Light & More Shadow

Less Light & More & More Shadow

3 Main Cores

Main Cores with Roofs

Seperate Cores for Light

**Complete Cores** 