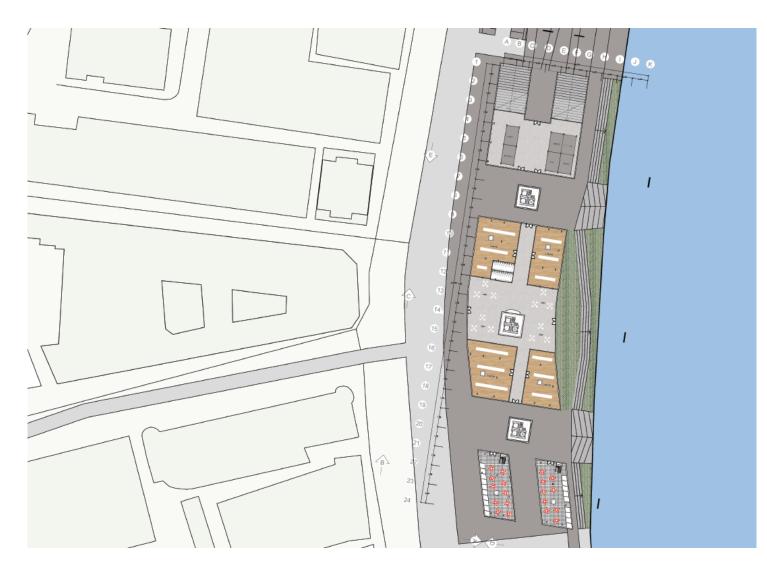

## Introduction

The project is located at the river side of the Shanghai. It is betweenthe historical buldings and the bun area which is the riverside. Because I found the opportunity of combining the users of both who like exploration of the history & who like the sight seeing. To create a not only relaxation place but also activity place. By mixed these two functions people can more interact each other. The concept of the planing & form is according to the nature & organic form by bringing in the nature which is the river long the site. The cury wave of the water as well as the direction of the water form the concept. Futher in to the macro analysis of the water, it create the roof pattern & facade for the building design. In a water molecule, it composes of one oxygen & two hydrogen & forms a chain compound. In order to repeat these changes it create a pattern. This used the concept of transformation of watre into solid which is called crystallization process. This has the various transformation & form a different pattern which wil be used in the building & roof.

Existing Context

Maximize View

Summer

Rainy

Continuous Flow

Cold

Type 1 Panel

Type 2 Panel

Type 3 Panel

More Light & Less Shadow

Half Light & More Shadow

Less Light & More & More Shadow

3 Main Cores

Main Cores with Roofs

Seperate Cores for Light

**Complete Cores** 