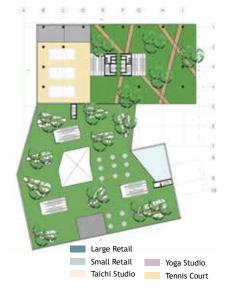

## 02 Memorial Bay

Mixed-used Building

## Introduction

The project is located at the river side of the Shanghai. It is betweenthe historical buldings and the bun area which is the riverside. Because I found the opportunity of combining the users of both who like exploration of the history & who like the sight seeing. To create a not only relaxation place but also activity place. By mixed these two functions people can more interact each other. The concept of the planing & form is according to the nature & organic form by bringing in the nature which is the river long the site. The cury wave of the water as well as the direction of the water form the concept. Futher in to the macro analysis of the water, it create the roof pattern & facade for the building design. In a water molecule, it composes of one oxygen & two hydrogen & forms a chain compound. In order to repeat these changes it create a pattern. This used the concept of transformation of watre into solid which is called crystallization process. This has the various transformation & form a different pattern which wil be used in the building & roof.