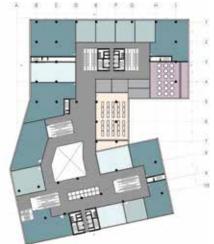

## 02 Memorial Bay

Mixed-used Building

## Introduction

The project is located at the river side of the Shanghai. It is betweenthe historical buldings and the bun area which is the riverside. Because I found the opportunity of combining the users of both who like exploration of the history & who like the sight seeing. To create a not only relaxation place but also activity place. By mixed these two functions people can more interact each other. The concept of the planing & form is according to the nature & organic form by bringing in the nature which is the river long the site. The cury wave of the water as well as the direction of the water form the concept. Futher in to the macro analysis of the water, it create the roof pattern & facade for the building design. In a water molecule, it composes of one oxygen & two hydrogen & forms a chain compound. In order to repeat these changes it create a pattern. This used the concept of transformation of watre into solid which is called crystallization process. This has the various transformation & form a different pattern which wil be used in the building & roof.