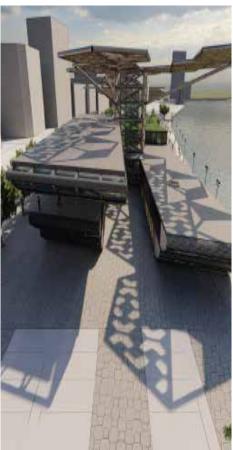

## Introduction

The project is located at the river side of the Shanghai. It is betweenthe historical buldings and the bun area which is the riverside. Because I found the opportunity of combining the users of both who like exploration of the history & who like the sight seeing. To create a not only relaxation place but also activity place. By mixed these two functions people can more interact each other. The concept of the planing & form is according to the nature & organic form by bringing in the nature which is the river long the site. The cury wave of the water as well as the direction of the water form the concept. Futher in to the macro analysis of the water, it create the roof pattern & facade for the building design. In a water molecule, it composes of one oxygen & two hydrogen & forms a chain compound. In order to repeat these changes it create a pattern. This used the concept of transformation of watre into solid which is called crystallization process. This has the various transformation & form a different pattern which wil be used in the building & roof.

Existing Context

Maximize View

Summer

Rainy

Continuous Flow

Cold

Type 1 Panel

Type 2 Panel

Type 3 Panel

More Light & Less Shadow

Half Light & More Shadow

Less Light & More & More Shadow

3 Main Cores

Main Cores with Roofs

Seperate Cores for Light

**Complete Cores** 