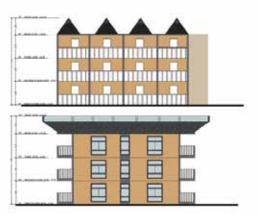

## Introduction

This project is a pedagogical faculty that reflects contemporary Burmese vernacular architecture with passive sustainability and adaptation. The concept of culture includes objects, places, buildings, designs, styles, ideas, memories, practices, and traditions that have been adopted from previous generations and translated into a contemporary style that is compatible with the current context. As a result, the social, cultural and economic environment is improved and the village can become more livable, competitive and prosperous. The main design of the program highlights the central courtyard, which serves as a transitional space between the programs. In addition, the hardscape was expanded to include a common work area accessible from each transitional courtyard area. The integration of green spaces in the courtyard makes it a visual connection and coherent with the surrounding context.

#### Function of Burmese Roof

NAMES OF BRIDE STREET, S

Healthcare Building

Classroom Building

Admin Building

Canteen Building