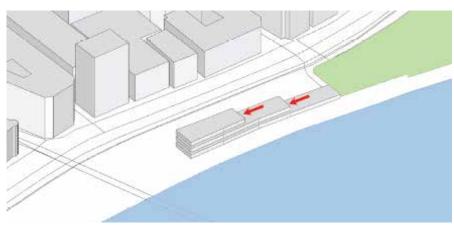

## Introduction

The project is located at the river side of the Shanghai. It is betweenthe historical buldings and the bun area which is the riverside. Because I found the opportunity of combining the users of both who like exploration of the history & who like the sight seeing. To create a not only relaxation place but also activity place. By mixed these two functions people can more interact each other. The concept of the planing & form is according to the nature & organic form by bringing in the nature which is the river long the site. The cury wave of the water as well as the direction of the water form the concept. Futher in to the macro analysis of the water, it create the roof pattern & facade for the building design. In a water molecule, it composes of one oxygen & two hydrogen & forms a chain compound. In order to repeat these changes it create a pattern. This used the concept of transformation of watre into solid which is called crystallization process. This has the various transformation & form a different pattern which wil be used in the building & roof.