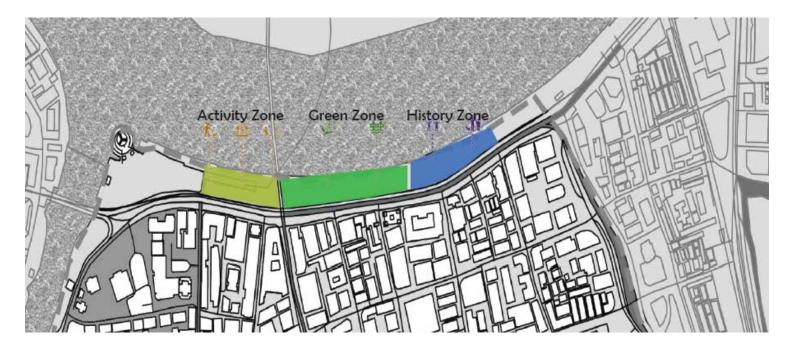

## Introduction

The project is located at the river side of the Shanghai. It is betweenthe historical buldings and the bun area which is the riverside. Because I found the opportunity of combining the users of both who like exploration of the history & who like the sight seeing. To create a not only relaxation place but also activity place. By mixed these two functions people can more interact each other. The concept of the planing & form is according to the nature & organic form by bringing in the nature which is the river long the site. The cury wave of the water as well as the direction of the water form the concept. Futher in to the macro analysis of the water, it create the roof pattern & facade for the building design. In a water molecule, it composes of one oxygen & two hydrogen & forms a chain compound. In order to repeat these changes it create a pattern. This used the concept of transformation of watre into solid which is called crystallization process. This has the various transformation & form a different pattern which wil be used in the building & roof.