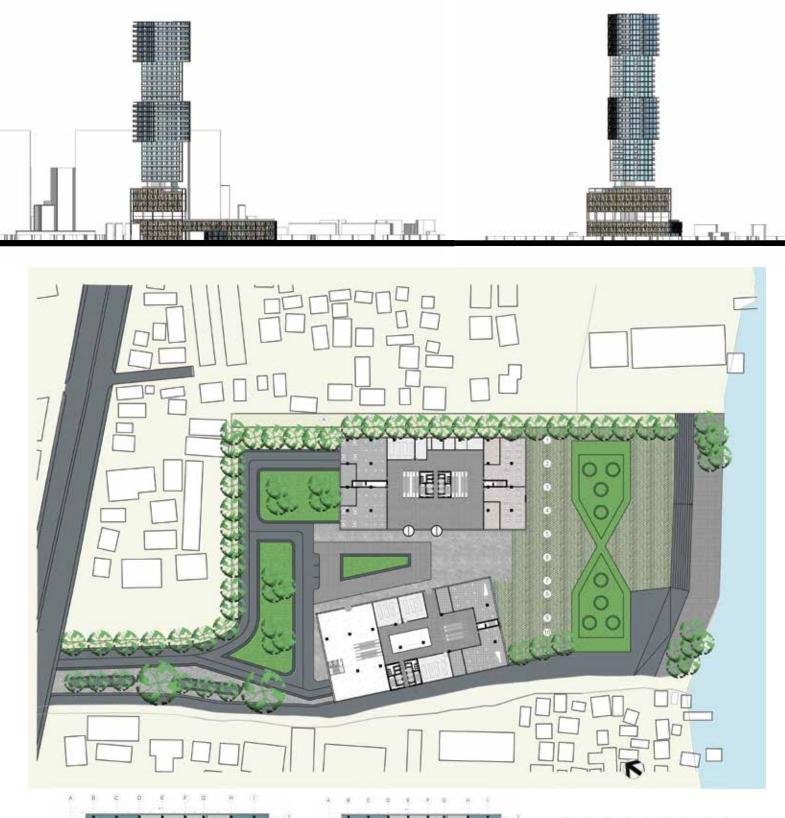

## Introduction

The project is located along the riverside. It is a righrise mixed-used building consists of hotel, commercial, and healthcare zones. Concept is connecting between the river and the nature of the surrounding. The void space of the building become the visual linkage to the river. The higheise hotel part is design by twist & turning of the building mass to have the most thermal comfort inside the building. In addation there is a facade layer covering the outer layer of the building. It is strips of wooden facade wheich install different gaps in between according to the facing of the building. This wood materal is natural insulation for heat, natural materal, recyclable, and renewable.