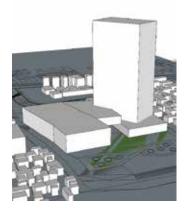

## 03 Tranquil Tower Highrise

Building

## Introduction

The project is located along the riverside. It is a righrise mixed-used building consists of hotel, commercial, and healthcare zones. Concept is connecting between the river and the nature of the surrounding. The void space of the building become the visual linkage to the river. The higheise hotel part is design by twist & turning of the building mass to have the most thermal comfort inside the building. In addation there is a facade layer covering the outer layer of the building. It is strips of wooden facade wheich install different gaps in between according to the facing of the building. This wood materal is natural insulation for heat, natural materal, recyclable, and renewable.