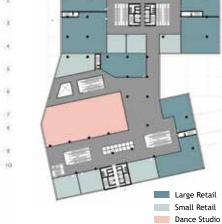

## 02 Memorial Bay

Mixed-used Building

## Introduction

The project is located at the river side of the Shanghai. It is betweenthe historical buldings and the bun area which is the riverside. Because I found the opportunity of combining the users of both who like exploration of the history & who like the sight seeing. To create a not only relaxation place but also activity place. By mixed these two functions people can more interact each other. The concept of the planing & form is according to the nature & organic form by bringing in the nature which is the river long the site. The cury wave of the water as well as the direction of the water form the concept. Futher in to the macro analysis of the water, it create the roof pattern & facade for the building design. In a water molecule, it composes of one oxygen & two hydrogen & forms a chain compound. In order to repeat these changes it create a pattern. This used the concept of transformation of watre into solid which is called crystallization process. This has the various transformation & form a different pattern which wil be used in the building & roof.