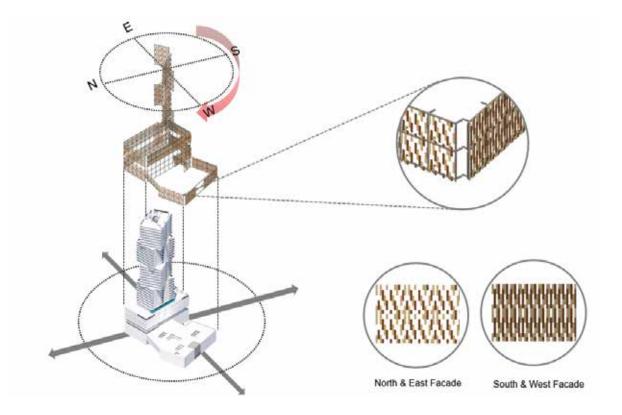

## Introduction

The project is located along the riverside. It is a righrise mixed-used building consists of hotel, commercial, and healthcare zones. Concept is connecting between the river and the nature of the surrounding. The void space of the building become the visual linkage to the river. The higheise hotel part is design by twist & turning of the building mass to have the most thermal comfort inside the building. In addation there is a facade layer covering the outer layer of the building. It is strips of wooden facade wheich install different gaps in between according to the facing of the building. This wood materal is natural insulation for heat, natural materal, recyclable, and renewable.