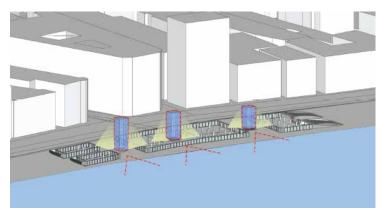

## Introduction

The project is located at the river side of the Shanghai. It is betweenthe historical buldings and the bun area which is the riverside. Because I found the opportunity of combining the users of both who like exploration of the history & who like the sight seeing. To create a not only relaxation place but also activity place. By mixed these two functions people can more interact each other. The concept of the planing & form is according to the nature & organic form by bringing in the nature which is the river long the site. The cury wave of the water as well as the direction of the water form the concept. Futher in to the macro analysis of the water, it create the roof pattern & facade for the building design. In a water molecule, it composes of one oxygen & two hydrogen & forms a chain compound. In order to repeat these changes it create a pattern. This used the concept of transformation of watre into solid which is called crystallization process. This has the various transformation & form a different pattern which wil be used in the building & roof.