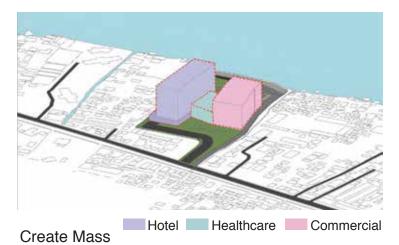

## Introduction

The project is located along the riverside. It is a righrise mixed-used building consists of hotel, commercial, and healthcare zones. Concept is connecting between the river and the nature of the surrounding. The void space of the building become the visual linkage to the river. The higheise hotel part is design by twist & turning of the building mass to have the most thermal comfort inside the building. In addation there is a facade layer covering the outer layer of the building. It is strips of wooden facade wheich install different gaps in between according to the facing of the building. This wood materal is natural insulation for heat, natural materal, recyclable, and renewable.