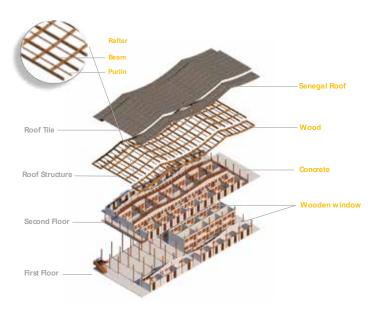

#### Courtyard Water Collection

Health Care Building Recreational Area Teacher's Building

Burmese Roof System

Timber Post & Beam Structure

2\_\_\_

Shade Cantilever

**Roof Ventilation** 

ain Fall Prevantation

#### Function of Burmese Roof

NAMES OF BRIDE STREET, S

Healthcare Building

Classroom Building

Admin Building

Canteen Building