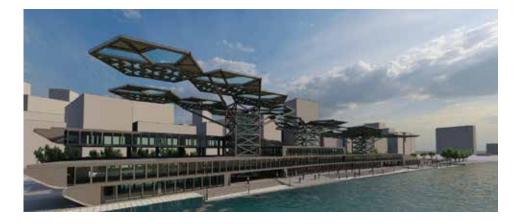

## Introduction

The project is located at the river side of the Shanghai. It is betweenthe historical buldings and the bun area which is the riverside. Because I found the opportunity of combining the users of both who like exploration of the history & who like the sight seeing. To create a not only relaxation place but also activity place. By mixed these two functions people can more interact each other. The concept of the planing & form is according to the nature & organic form by bringing in the nature which is the river long the site. The cury wave of the water as well as the direction of the water form the concept. Futher in to the macro analysis of the water, it create the roof pattern & facade for the building design. In a water molecule, it composes of one oxygen & two hydrogen & forms a chain compound. In order to repeat these changes it create a pattern. This used the concept of transformation of watre into solid which is called crystallization process. This has the various transformation & form a different pattern which wil be used in the building & roof.

Existing Context

Maximize View

Summer

Rainy

Continuous Flow

Cold

Type 1 Panel

Type 2 Panel

Type 3 Panel

More Light & Less Shadow

Half Light & More Shadow

Less Light & More & More Shadow

3 Main Cores

Main Cores with Roofs

Seperate Cores for Light

**Complete Cores** 