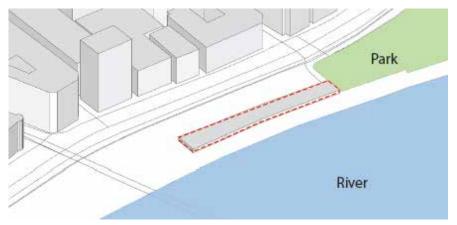

## Introduction

The project is located at the river side of the Shanghai. It is betweenthe historical buldings and the bun area which is the riverside. Because I found the opportunity of combining the users of both who like exploration of the history & who like the sight seeing. To create a not only relaxation place but also activity place. By mixed these two functions people can more interact each other. The concept of the planing & form is according to the nature & organic form by bringing in the nature which is the river long the site. The cury wave of the water as well as the direction of the water form the concept. Futher in to the macro analysis of the water, it create the roof pattern & facade for the building design. In a water molecule, it composes of one oxygen & two hydrogen & forms a chain compound. In order to repeat these changes it create a pattern. This used the concept of transformation of watre into solid which is called crystallization process. This has the various transformation & form a different pattern which wil be used in the building & roof.