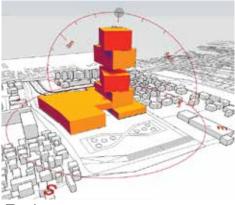

## 03 Tranquil Tower Highrise

Building

## Introduction

The project is located along the riverside. It is a righrise mixed-used building consists of hotel, commercial, and healthcare zones. Concept is connecting between the river and the nature of the surrounding. The void space of the building become the visual linkage to the river. The higheise hotel part is design by twist & turning of the building mass to have the most thermal comfort inside the building. In addation there is a facade layer covering the outer layer of the building. It is strips of wooden facade wheich install different gaps in between according to the facing of the building. This wood materal is natural insulation for heat, natural materal, recyclable, and renewable.