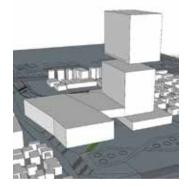

## 02 Memorial Bay

Mixed-used Building

## Introduction

The project is located at the river side of the Shanghai. It is betweenthe historical buldings and the bun area which is the riverside. Because I found the opportunity of combining the users of both who like exploration of the history & who like the sight seeing. To create a not only relaxation place but also activity place. By mixed these two functions people can more interact each other. The concept of the planing & form is according to the nature & organic form by bringing in the nature which is the river long the site. The cury wave of the water as well as the direction of the water form the concept. Futher in to the macro analysis of the water, it create the roof pattern & facade for the building design. In a water molecule, it composes of one oxygen & two hydrogen & forms a chain compound. In order to repeat these changes it create a pattern. This used the concept of transformation of watre into solid which is called crystallization process. This has the various transformation & form a different pattern which wil be used in the building & roof.