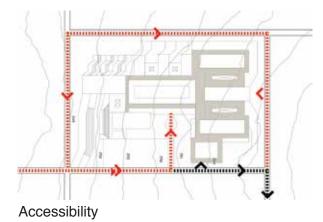

**Zoning Arrangement** 

Define Cut-through & Sunk-in

Transitional Courtyard

Passive Vantilation Opening