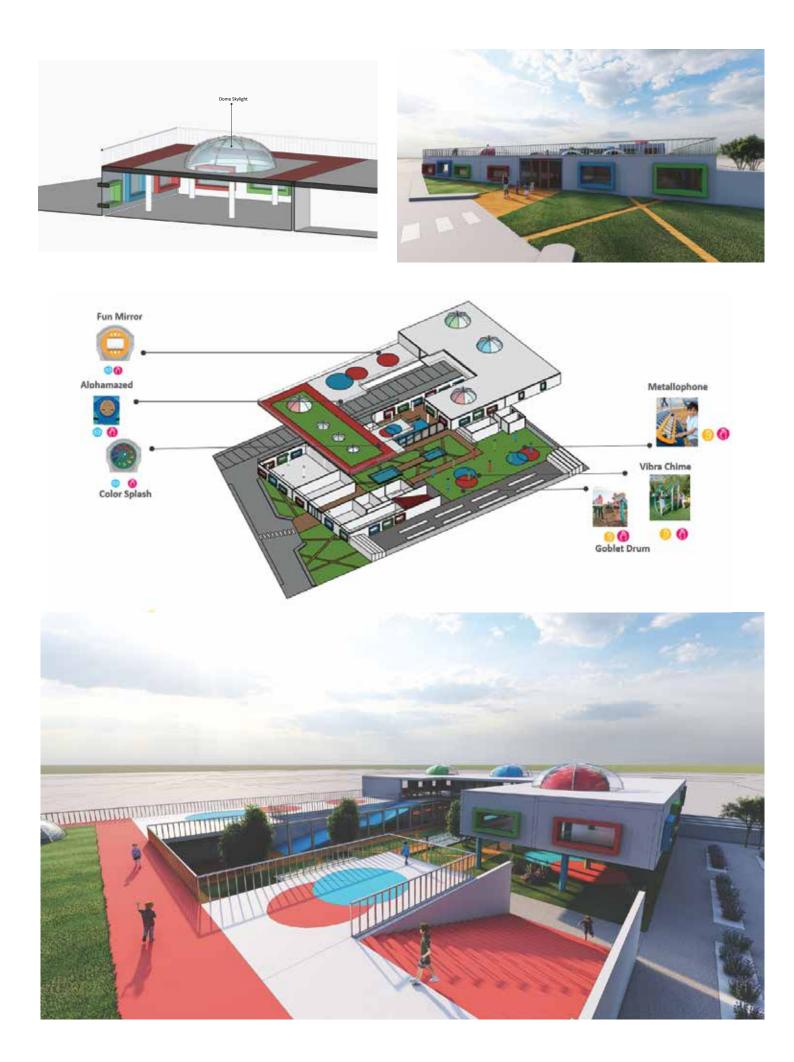

Summer

Equinox

A

5 0 E F 0 H

甲甲

.

# 04 Nusery School

Educational Building

## Introduction

This is a project empathy based on the children. In term of their willingness of doing freely and their impression of emotions. Concept of this nursery school is based of the five senses which will connected with the playground. The five senses are sight, smell, touch, hearing, and taste. Playground will have these senses play instruments integration which will be called sensory playground. The concept development of planning is based on the green focal courtyard which represents the unity. From that the sensory playground is divided into lower half and upper half. Due to the climate condition the children can be play on the ground level when is very hot and in the evening time children can play on the upper level of the playground. For the accessibility there is both ramp and stair to roam around the building. There is loop runway on the upper level for the continuity.

- 14. Nusery Classroom 15. Teacher's Rest Room 16. Green Roof
- 17. Looped Runway

## 05 Sense of Lana

Hotel & Cultural Center

### Introduction

This project is Lanna Hotel & Cultural Center. Lanna is rich in culture & traditions such as pottery, traditional dances, tradition umbrella. It has unique wood curving which integrated in the building design. It is not only known for rich traditions but also have their essence in houses & building. Most of the buildings are house, residential buildings, and temples. The foreign and immigrants used the essence of Lanna to construct the buildings of residences and commercial buildings. The site has the background of mountain site in the North & West side, the main concern is influence with the view for the hotel. There are four design goals. They are 1) to create the best view for the hotel buildings 2)to have clear public & private spaces 3)to create systemic order according to privacy concern 4)lift up the building by the column to have ground open space.