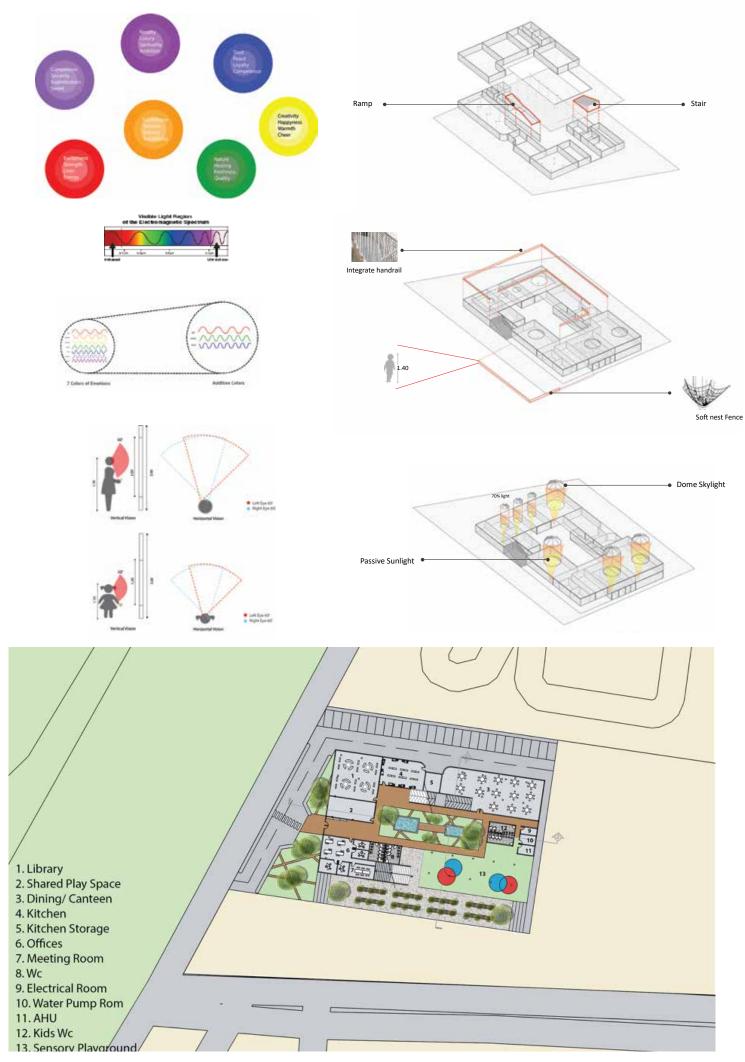

reely and their impression of emotions. Concept of this nursery school is based of the five senses which will connected with the playground. The five senses are sight, smell, touch, hearing, and taste. Playground will have these senses play instruments integration which will be called sensory playground. The concept development of planning is based on the green focal courtyard which represents the unity. From that the sensory playground is divided into lower half and upper half. Due to the climate condition the children can be play on the ground level when is very hot and in the evening time children can play on the upper level of the playground. For the accessibility there is both ramp and stair to roam around the building. There is loop runway on the upper level for the continuity.











- 14. Nusery Classroom 15. Teacher's Rest Room 16. Green Roof
- 17. Looped Runway

























## 05 Sense of Lana

Hotel & Cultural Center

### Introduction

This project is Lanna Hotel & Cultural Center. Lanna is rich in culture & traditions such as pottery, traditional dances, tradition umbrella. It has unique wood curving which integrated in the building design. It is not only known for rich traditions but also have their essence in houses & building. Most of the buildings are house, residential buildings, and temples. The foreign and immigrants used the essence of Lanna to construct the buildings of residences and commercial buildings. The site has the background of mountain site in the North & West side, the main concern is influence with the view for the hotel. The