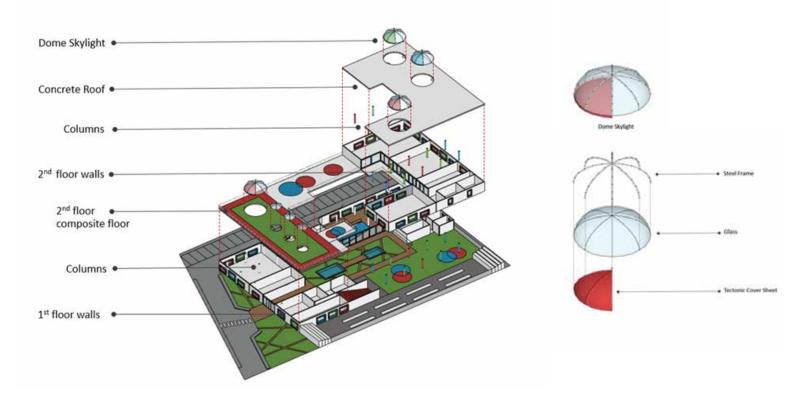

ve senses which will connected with the playground. The five senses are sight, smell, touch, hearing, and taste. Playground will have these senses play instruments integration which will be called sensory playground. The concept development of planning is based on the green focal courtyard which represents the unity. From that the sensory playground is divided into lower half and upper half. Due to the climate condition the children can be play on the ground level when is very hot and in the evening time children can play on the upper level of the playground. For the accessibility there is both ramp and stair to roam around the building. There is loop runway on the upper level for the continuity.











- 14. Nusery Classroom 15. Teacher's Rest Room 16. Green Roof
- 17. Looped Runway

























## 05 Sense of Lana

Hotel & Cultural Center

### Introduction

This project is Lanna Hotel & Cultural Center. Lanna is rich in culture & traditions such as pottery, traditional dances, tradition umbrella. It has unique wood curving which integrated in the building design. It is not only known for rich traditions but also have their essence in houses & building. Most of the buildings are house, residential buildings, and temples. The foreign and immigrants used the essence of Lanna to construct the buildings of residences and commercial buildings. The site has the background of mountain site in the North & West side, the main concern is influence with the view for the hotel. There are four design goals. They are 1) to create the best view for the hotel buildings 2)t