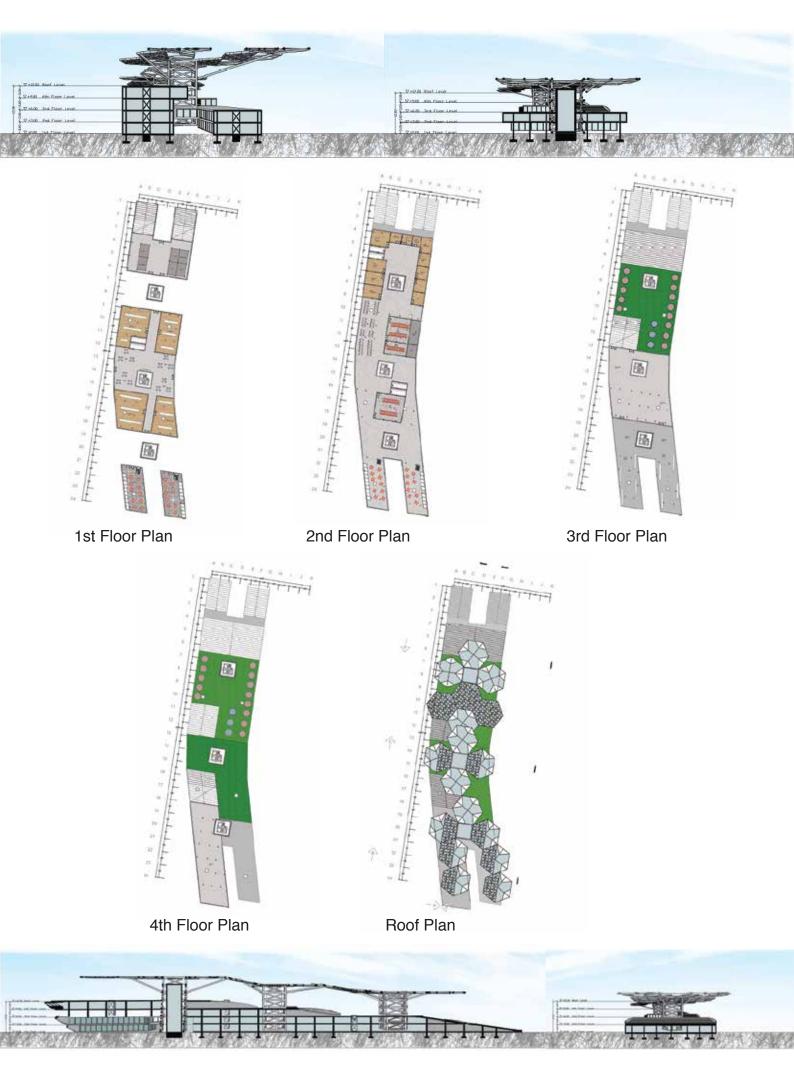

## Introduction

The project is located at the river side of the Shanghai. It is betweenthe historical buldings and the bun area which is the riverside. Because I found the opportunity of combining the users of both who like exploration of the history & who like the sight seeing. To create a not only relaxation place but also activity place. By mixed these two functions people can more interact each other. The concept of the planing & form is according to the nature & organic form by bringing in the nature which is the river long the site. The cury wave of the water as well as the direction of the water form the concept. Futher in to the macro analysis of the water, it create the roof pattern & facade for the building design. In a water molecule, it composes of one oxygen & two hydrogen & forms a chain compound. In order to repeat these changes it create a pattern. This used the concept of transformation of watre into solid which is called crystallization process. This has the various transformation & form a different pattern which wil be used in the building & roof.