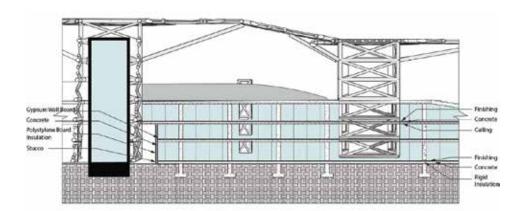

## Introduction

The project is located at the river side of the Shanghai. It is betweenthe historical buldings and the bun area which is the riverside. Because I found the opportunity of combining the users of both who like exploration of the history & who like the sight seeing. To create a not only relaxation place but also activity place. By mixed these two functions people can more interact each other. The concept of the planing & form is according to the nature & organic form by bringing in the nature which is the river long the site. The cury wave of the water as well as the direction of the water form the concept. Futher in to the macro analysis of the water, it create the roof pattern & facade for the building design. In a water molecule, it composes of one oxygen & two hydrogen & forms a chain compound. In order to repeat these changes it create a pattern. This used the concept of transformation of watre into solid which is called crystallization process. This has the various transformation & form a different pattern which wil be used in the building & roof.

Existing Context

Maximize View

Summer

Rainy

Continuous Flow

Cold

Type 1 Panel

Type 2 Panel

Type 3 Panel

More Light & Less Shadow

Half Light & More Shadow

Less Light & More & More Shadow

3 Main Cores

Main Cores with Roofs

Seperate Cores for Light

**Complete Cores** 