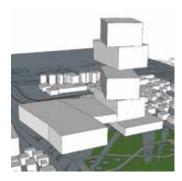

## 02 Memorial Bay

Mixed-used Building

## Introduction

The project is located at the river side of the Shanghai. It is betweenthe historical buldings and the bun area which is the riverside. Because I found the opportunity of combining the users of both who like exploration of the history & who like the sight seeing. To create a not only relaxation place but also activity place. By mixed these two functions people can more interact each other. The concept of the planing & form is according to the nature & organic form by bringing in the nature which is the river long the site. The cury wave of the water as well as the direction of the water form the concept. Futher in to the macro analysis of the water, it create the roof pattern & facade for the building design. In a water molecule, it composes of one oxygen & two hydrogen & forms a chain compound. In order to repeat these changes it create a pattern. This used the concept of transformation of watre into solid which is called crystallization process. This has the various transformation & form a different pattern which wil be used in the building & roof.