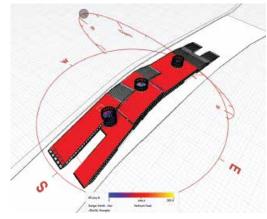

## Introduction

The project is located at the river side of the Shanghai. It is betweenthe historical buldings and the bun area which is the riverside. Because I found the opportunity of combining the users of both who like exploration of the history & who like the sight seeing. To create a not only relaxation place but also activity place. By mixed these two functions people can more interact each other. The concept of the planing & form is according to the nature & organic form by bringing in the nature which is the river long the site. The cury wave of the water as well as the direction of the water form the concept. Futher in to the macro analysis of the water, it create the roof pattern & facade for the building design. In a water molecule, it composes of one oxygen & two hydrogen & forms a chain compound. In order to repeat these changes it create a pattern. This used the concept of transformation of watre into solid which is called crystallization process. This has the various transformation & form a different pattern which wil be used in the building & roof.

Existing Context

Maximize View

Summer

Rainy

Continuous Flow

Cold

Type 1 Panel

Type 2 Panel

Type 3 Panel

More Light & Less Shadow

Half Light & More Shadow

Less Light & More & More Shadow

3 Main Cores

Main Cores with Roofs

Seperate Cores for Light

**Complete Cores** 