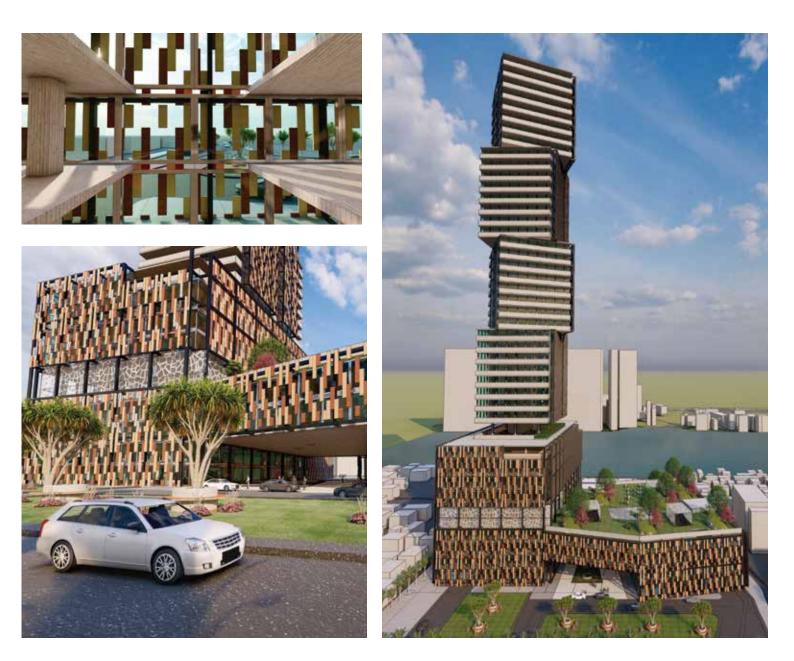

## 03 Tranquil Tower Highrise

Building

## Introduction

The project is located along the riverside. It is a righrise mixed-used building consists of hotel, commercial, and healthcare zones. Concept is connecting between the river and the nature of the surrounding. The void space of the building become the visual linkage to the river. The higheise hotel part is design by twist & turning of the building mass to have the most thermal comfort inside the building. In addation there is a facade layer covering the outer layer of the building. It is strips of wooden facade wheich install different gaps in between according to the facing of the building. This wood materal is natural insulation for heat, natural materal, recyclable, and renewable.