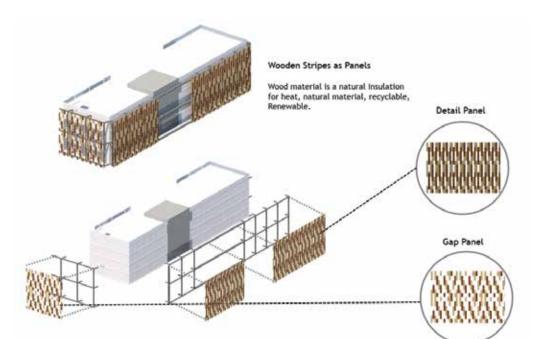

## Introduction

The project is located along the riverside. It is a righrise mixed-used building consists of hotel, commercial, and healthcare zones. Concept is connecting between the river and the nature of the surrounding. The void space of the building become the visual linkage to the river. The higheise hotel part is design by twist & turning of the building mass to have the most thermal comfort inside the building. In addation there is a facade layer covering the outer layer of the building. It is strips of wooden facade wheich install different gaps in between according to the facing of the building. This wood materal is natural insulation for heat, natural materal, recyclable, and renewable.