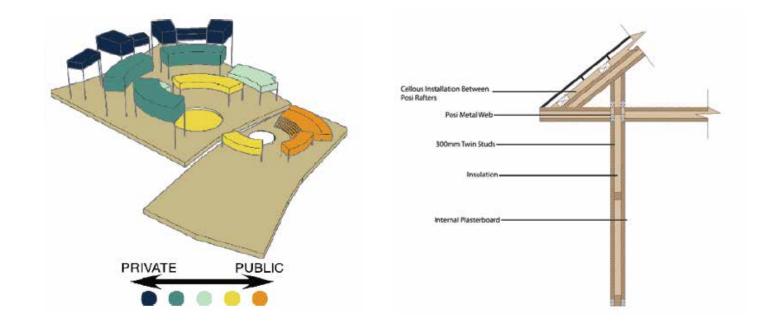

**Zoning Arrangement** 

Define Cut-through & Sunk-in

Transitional Courtyard

Passive Vantilation Opening

#### Courtyard Water Collection

Health Care Building Recreational Area Teacher's Building

Burmese Roof System

Timber Post & Beam Structure

2\_\_\_

Shade Cantilever

**Roof Ventilation** 

ain Fall Prevantation

#### Function of Burmese Roof

NAMES OF BRIDE STREET, S

Healthcare Building

Classroom Building

Admin Building

Canteen Building