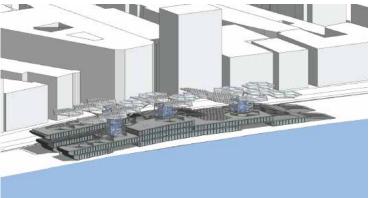

## Introduction

The project is located at the river side of the Shanghai. It is betweenthe historical buldings and the bun area which is the riverside. Because I found the opportunity of combining the users of both who like exploration of the history & who like the sight seeing. To create a not only relaxation place but also activity place. By mixed these two functions people can more interact each other. The concept of the planing & form is according to the nature & organic form by bringing in the nature which is the river long the site. The cury wave of the water as well as the direction of the water form the concept. Futher in to the macro analysis of the water, it create the roof pattern & facade for the building design. In a water molecule, it composes of one oxygen & two hydrogen & forms a chain compound. In order to repeat these changes it create a pattern. This used the concept of transformation of watre into solid which is called crystallization process. This has the various transformation & form a different pattern which wil be used in the building & roof.