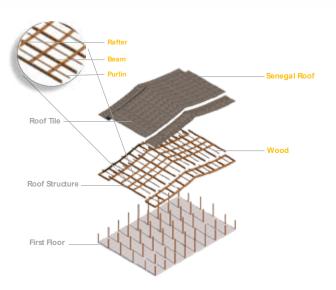

#### Courtyard Water Collection

Health Care Building Recreational Area Teacher's Building

Burmese Roof System

Timber Post & Beam Structure

2\_\_\_

Shade Cantilever

**Roof Ventilation** 

ain Fall Prevantation

#### Function of Burmese Roof

NAMES OF BRIDE STREET, S

Healthcare Building

Classroom Building

Admin Building

Canteen Building