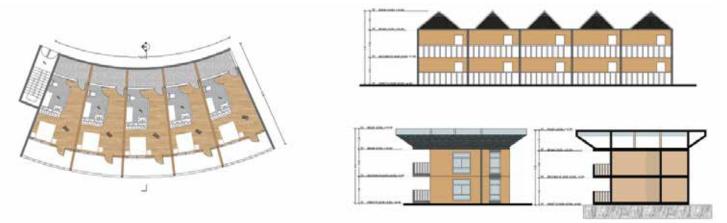

## Introduction

This project is a pedagogical faculty that reflects contemporary Burmese vernacular architecture with passive sustainability and adaptation. The concept of culture includes objects, places, buildings, designs, styles, ideas, memories, practices, and traditions that have been adopted from previous generations and translated into a contemporary style that is compatible with the current context. As a result, the social, cultural and economic environment is improved and the village can become more livable, competitive and prosperous. The main design of the program highlights the central courtyard, which serves as a transitional space between the programs. In addition, the hardscape was expanded to include a common work area accessible from each transitional courtyard area. The integration of green spaces in the courtyard makes it a visual connection and coherent with the surrounding context.

#### Function of Burmese Roof

NAMES OF BRIDE STREET, S

Healthcare Building

Classroom Building

Admin Building

Canteen Building