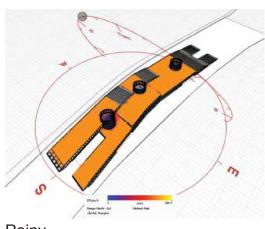

Existing Context

Maximize View

Summer

Rainy

Continuous Flow

Cold

Type 1 Panel

Type 2 Panel