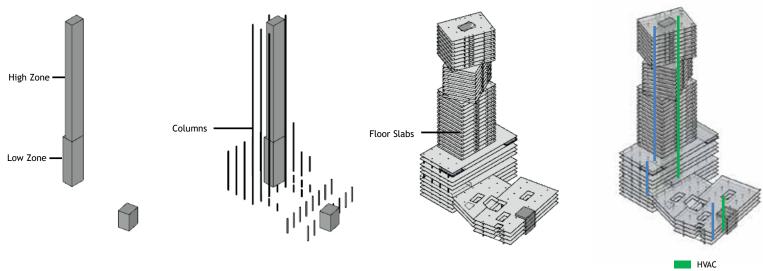

## Introduction

The project is located along the riverside. It is a righrise mixed-used building consists of hotel, commercial, and healthcare zones. Concept is connecting between the river and the nature of the surrounding. The void space of the building become the visual linkage to the river. The higheise hotel part is design by twist & turning of the building mass to have the most thermal comfort inside the building. In addation there is a facade layer covering the outer layer of the building. It is strips of wooden facade wheich install different gaps in between according to the facing of the building. This wood materal is natural insulation for heat, natural materal, recyclable, and renewable.