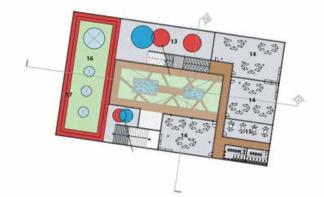

ely and their impression of emotions. Concept of this nursery school is based of the five senses which will connected with the playground. The five senses are sight, smell, touch, hearing, and taste. Playground will have these senses play instruments integration which will be called sensory playground. The concept development of planning is based on the green focal courtyard which represents the unity. From that the sensory playground is divided into lower half and upper half. Due to the climate condition the children can be play on the ground level when is very hot and in the evening time children can play on the upper level of the playground. For the accessibility there is both ramp and stair to roam around the building. There is loop runway on the upper level for the continuity.











- 14. Nusery Classroom 15. Teacher's Rest Room 16. Green Roof
- 17. Looped Runway

























## 05 Sense of Lana

Hotel & Cultural Center

### Introduction

This project is Lanna Hotel & Cultural Center. Lanna is rich in culture & traditions such as pottery, traditional dances, tradition umbrella. It has unique wood curving which integrated in the building design. It is not only known for rich traditions but also have their essence in houses & building. Most of the buildings are house, residential buildings, and temples. The foreign and immigrants used the essence of Lanna to construct the buildings of residences and commercial buildings. The site has the background of mountain site in the North & West side, the main concern is influence with the view for the hotel. There