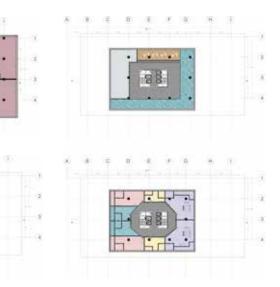

## 02 Memorial Bay

Mixed-used Building

## Introduction

The project is located at the river side of the Shanghai. It is betweenthe historical buldings and the bun area which is the riverside. Because I found the opportunity of combining the users of both who like exploration of the history & who like the sight seeing. To create a not only relaxation place but also activity place. By mixed these two functions people can more interact each other. The concept of the planing & form is according to the nature & organic form by bringing in the nature which is the river long the site. The cury wave of the water as well as the direction of the water form the concept. Futher in to the macro analysis of the water, it create the roof pattern & facade for the building design. In a water molecule, it composes of one oxygen & two hydrogen & forms a chain compound. In order to repeat these changes it create a pattern. This used the concept of transformation of watre into solid which is called crystallization process. This has the various transformation & form a different pattern which wil be used in the building & roof.