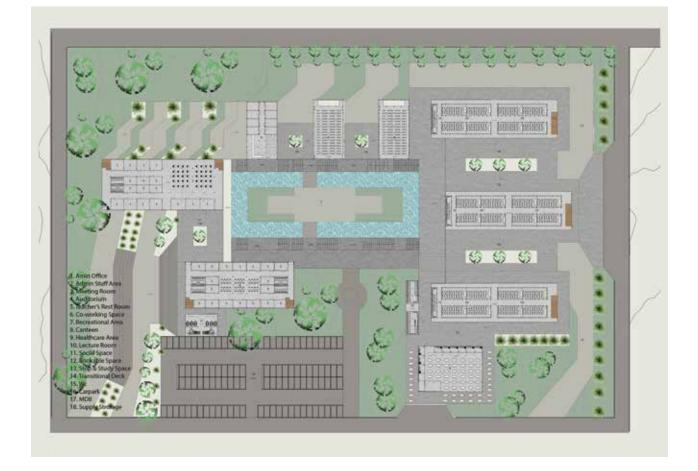

# 01 PIU University

## Introduction

This project is a pedagogical faculty that reflects contemporary Burmese vernacular architecture with passive sustainability and adaptation. The concept of culture includes objects, places, buildings, designs, styles, ideas, memories, practices, and traditions that have been adopted from previous generations and translated into a contemporary style that is compatible with the current context. As a result, the social, cultural and economic environment is improved and the village can become more livable, competitive and prosperous. The main design of the program highlights the central courtyard, which serves as a transitional space between the programs. In addition, the hardscape was expanded to include a common work area accessible from each transitional courtyard area. The integration of green spaces in the courtyard makes it a visual connection and coherent with the surrounding context.

**Zoning Arrangement** 

Define Cut-through & Sunk-in

Transitional Courtyard

Passive Vantilation Opening

#### Courtyard Water Collection

Health Care Building Recreational Area Teacher's Building

Burmese Roof System

Timber Post & Beam Structure

2\_\_\_

Shade Cantilever

**Roof Ventilation** 

ain Fall Prevantation

#### Function of Burmese Roof

NAMES OF BRIDE STREET, S

Healthcare Building

Classroom Building

Admin Building

Canteen Building