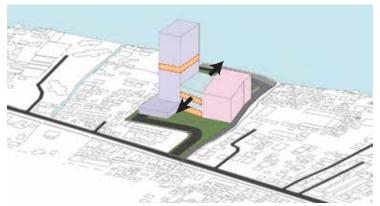

## Introduction

The project is located along the riverside. It is a righrise mixed-used building consists of hotel, commercial, and healthcare zones. Concept is connecting between the river and the nature of the surrounding. The void space of the building become the visual linkage to the river. The higheise hotel part is design by twist & turning of the building mass to have the most thermal comfort inside the building. In addation there is a facade layer covering the outer layer of the building. It is strips of wooden facade wheich install different gaps in between according to the facing of the building. This wood materal is natural insulation for heat, natural materal, recyclable, and renewable.