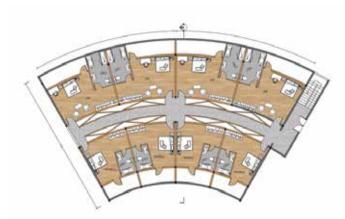

## Introduction

This project is a pedagogical faculty that reflects contemporary Burmese vernacular architecture with passive sustainability and adaptation. The concept of culture includes objects, places, buildings, designs, styles, ideas, memories, practices, and traditions that have been adopted from previous generations and translated into a contemporary style that is compatible with the current context. As a result, the social, cultural and economic environment is improved and the village can become more livable, competitive and prosperous. The main design of the program highlights the central courtyard, which serves as a transitional space between the programs. In addition, the hardscape was expanded to include a common work area accessible from each transitional courtyard area. The integration of green spaces in the courtyard makes it a visual connection and coherent with the surrounding context.

**Zoning Arrangement** 

Define Cut-through & Sunk-in

Transitional Courtyard

Passive Vantilation Opening