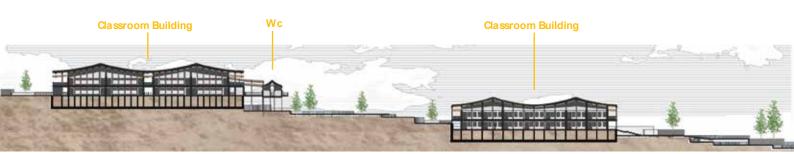

## Introduction

This project is a pedagogical faculty that reflects contemporary Burmese vernacular architecture with passive sustainability and adaptation. The concept of culture includes objects, places, buildings, designs, styles, ideas, memories, practices, and traditions that have been adopted from previous generations and translated into a contemporary style that is compatible with the current context. As a result, the social, cultural and economic environment is improved and the village can become more livable, competitive and prosperous. The main design of the program highlights the central courtyard, which serves as a transitional space between the programs. In addition, the hardscape was expanded to include a common work area accessible from each transitional courtyard area. The integration of green spaces in the courtyard makes it a visual connection and coherent with the surrounding context.

#### Function of Burmese Roof

NAMES OF BRIDE STREET, S

Healthcare Building

Classroom Building

Admin Building

Canteen Building