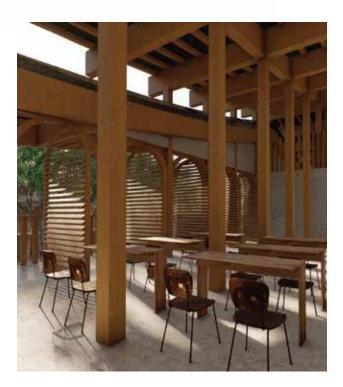

## Introduction

This project is a pedagogical faculty that reflects contemporary Burmese vernacular architecture with passive sustainability and adaptation. The concept of culture includes objects, places, buildings, designs, styles, ideas, memories, practices, and traditions that have been adopted from previous generations and translated into a contemporary style that is compatible with the current context. As a result, the social, cultural and economic environment is improved and the village can become more livable, competitive and prosperous. The main design of the program highlights the central courtyard, which serves as a transitional space between the programs. In addition, the hardscape was expanded to include a common work area accessible from each transitional courtyard area. The integration of green spaces in the courtyard makes it a visual connection and coherent with the surrounding context.

#### Courtyard Water Collection

Health Care Building Recreational Area Teacher's Building

Burmese Roof System

Timber Post & Beam Structure

2\_\_\_

Shade Cantilever

**Roof Ventilation** 

ain Fall Prevantation

#### Function of Burmese Roof

NAMES OF BRIDE STREET, S

Healthcare Building

Classroom Building

Admin Building

Canteen Building