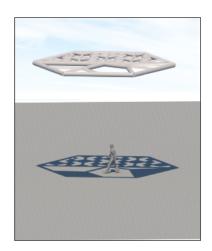

## Introduction

The project is located at the river side of the Shanghai. It is betweenthe historical buldings and the bun area which is the riverside. Because I found the opportunity of combining the users of both who like exploration of the history & who like the sight seeing. To create a not only relaxation place but also activity place. By mixed these two functions people can more interact each other. The concept of the planing & form is according to the nature & organic form by bringing in the nature which is the river long the site. The cury wave of the water as well as the direction of the water form the concept. Futher in to the macro analysis of the water, it create the roof pattern & facade for the building design. In a water molecule, it composes of one oxygen & two hydrogen & forms a chain compound. In order to repeat these changes it create a pattern. This used the concept of transformation of watre into solid which is called crystallization process. This has the various transformation & form a different pattern which wil be used in the building & roof.

Existing Context

Maximize View

Summer

Rainy

Continuous Flow

Cold

Type 1 Panel

Type 2 Panel

Type 3 Panel

More Light & Less Shadow

Half Light & More Shadow

Less Light & More & More Shadow

3 Main Cores

Main Cores with Roofs

Seperate Cores for Light

**Complete Cores** 