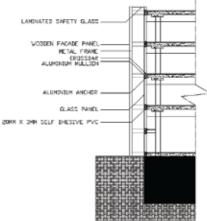

## Introduction

The project is located along the riverside. It is a righrise mixed-used building consists of hotel, commercial, and healthcare zones. Concept is connecting between the river and the nature of the surrounding. The void space of the building become the visual linkage to the river. The higheise hotel part is design by twist & turning of the building mass to have the most thermal comfort inside the building. In addation there is a facade layer covering the outer layer of the building. It is strips of wooden facade wheich install different gaps in between according to the facing of the building. This wood materal is natural insulation for heat, natural materal, recyclable, and renewable.