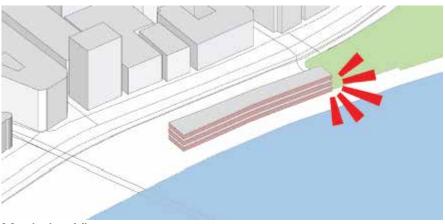

## Introduction

The project is located at the river side of the Shanghai. It is betweenthe historical buldings and the bun area which is the riverside. Because I found the opportunity of combining the users of both who like exploration of the history & who like the sight seeing. To create a not only relaxation place but also activity place. By mixed these two functions people can more interact each other. The concept of the planing & form is according to the nature & organic form by bringing in the nature which is the river long the site. The cury wave of the water as well as the direction of the water form the concept. Futher in to the macro analysis of the water, it create the roof pattern & facade for the building design. In a water molecule, it composes of one oxygen & two hydrogen & forms a chain compound. In order to repeat these changes it create a pattern. This used the concept of transformation of watre into solid which is called crystallization process. This has the various transformation & form a different pattern which wil be used in the building & roof.