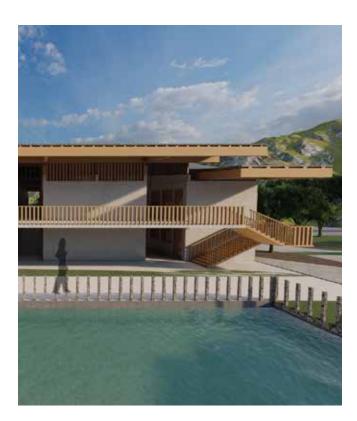

## Introduction

This project is a pedagogical faculty that reflects contemporary Burmese vernacular architecture with passive sustainability and adaptation. The concept of culture includes objects, places, buildings, designs, styles, ideas, memories, practices, and traditions that have been adopted from previous generations and translated into a contemporary style that is compatible with the current context. As a result, the social, cultural and economic environment is improved and the village can become more livable, competitive and prosperous. The main design of the program highlights the central courtyard, which serves as a transitional space between the programs. In addition, the hardscape was expanded to include a common work area accessible from each transitional courtyard area. The integration of green spaces in the courtyard makes it a visual connection and coherent with the surrounding context.