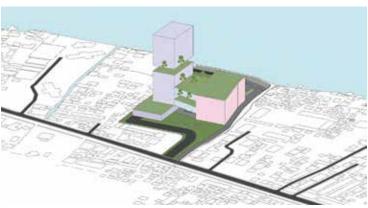

## 02 Memorial Bay

Mixed-used Building

## Introduction

The project is located at the river side of the Shanghai. It is betweenthe historical buldings and the bun area which is the riverside. Because I found the opportunity of combining the users of both who like exploration of the history & who like the sight seeing. To create a not only relaxation place but also activity place. By mixed these two functions people can more interact each other. The concept of the planing & form is according to the nature & organic form by bringing in the nature which is the river long the site. The cury wave of the water as well as the direction of the water form the concept. Futher in to the macro analysis of the water, it create the roof pattern & facade for the building design. In a water molecule, it composes of one oxygen & two hydrogen & forms a chain compound. In order to repeat these changes it create a pattern. This used the concept of transformation of watre into solid which is called crystallization process. This has the various transformation & form a different pattern which wil be used in the building & roof.