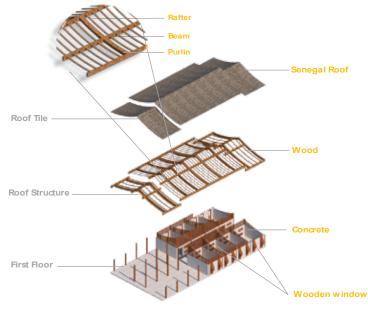

#### Courtyard Water Collection

Health Care Building Recreational Area Teacher's Building

Burmese Roof System

Timber Post & Beam Structure

2\_\_\_

Shade Cantilever

**Roof Ventilation** 

ain Fall Prevantation

#### Function of Burmese Roof

NAMES OF BRIDE STREET, S

Healthcare Building

Classroom Building

Admin Building

Canteen Building