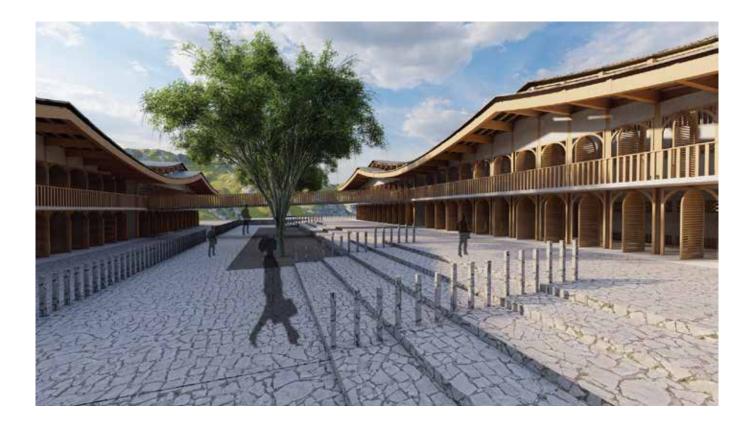

## Introduction

This project is a pedagogical faculty that reflects contemporary Burmese vernacular architecture with passive sustainability and adaptation. The concept of culture includes objects, places, buildings, designs, styles, ideas, memories, practices, and traditions that have been adopted from previous generations and translated into a contemporary style that is compatible with the current context. As a result, the social, cultural and economic environment is improved and the village can become more livable, competitive and prosperous. The main design of the program highlights the central courtyard, which serves as a transitional space between the programs. In addition, the hardscape was expanded to include a common work area accessible from each transitional courtyard area. The integration of green spaces in the courtyard makes it a visual connection and coherent with the surrounding context.