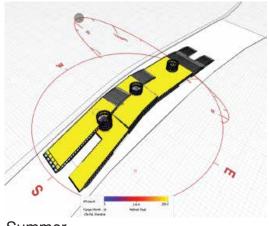

Existing Context

Maximize View

Summer

Rainy

Continuous Flow

Cold

Type 1 Panel

Type 2 Panel