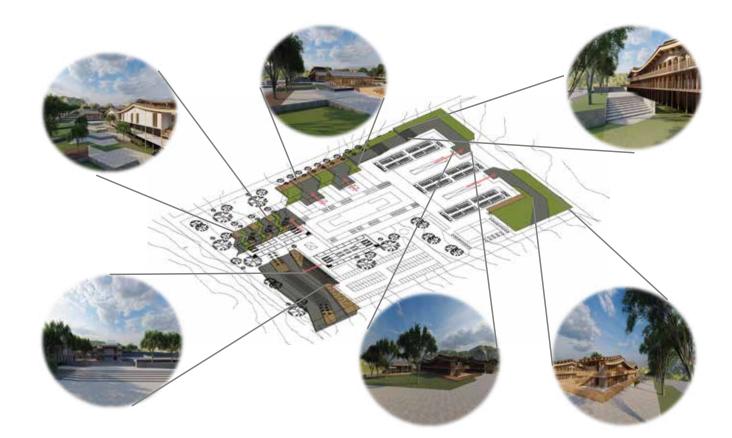

## Introduction

This project is a pedagogical faculty that reflects contemporary Burmese vernacular architecture with passive sustainability and adaptation. The concept of culture includes objects, places, buildings, designs, styles, ideas, memories, practices, and traditions that have been adopted from previous generations and translated into a contemporary style that is compatible with the current context. As a result, the social, cultural and economic environment is improved and the village can become more livable, competitive and prosperous. The main design of the program highlights the central courtyard, which serves as a transitional space between the programs. In addition, the hardscape was expanded to include a common work area accessible from each transitional courtyard area. The integration of green spaces in the courtyard makes it a visual connection and coherent with the surrounding context.

**Zoning Arrangement** 

Define Cut-through & Sunk-in

Transitional Courtyard

Passive Vantilation Opening

#### Courtyard Water Collection

Health Care Building Recreational Area Teacher's Building

Burmese Roof System

Timber Post & Beam Structure

2\_\_\_

Shade Cantilever

**Roof Ventilation** 

ain Fall Prevantation

#### Function of Burmese Roof

NAMES OF BRIDE STREET, S

Healthcare Building

Classroom Building

Admin Building

Canteen Building