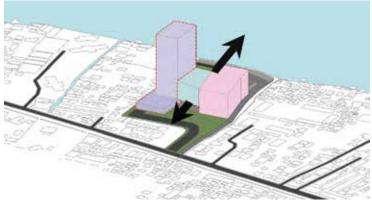

## Introduction

The project is located along the riverside. It is a righrise mixed-used building consists of hotel, commercial, and healthcare zones. Concept is connecting between the river and the nature of the surrounding. The void space of the building become the visual linkage to the river. The higheise hotel part is design by twist & turning of the building mass to have the most thermal comfort inside the building. In addation there is a facade layer covering the outer layer of the building. It is strips of wooden facade wheich install different gaps in between according to the facing of the building. This wood materal is natural insulation for heat, natural materal, recyclable, and renewable.