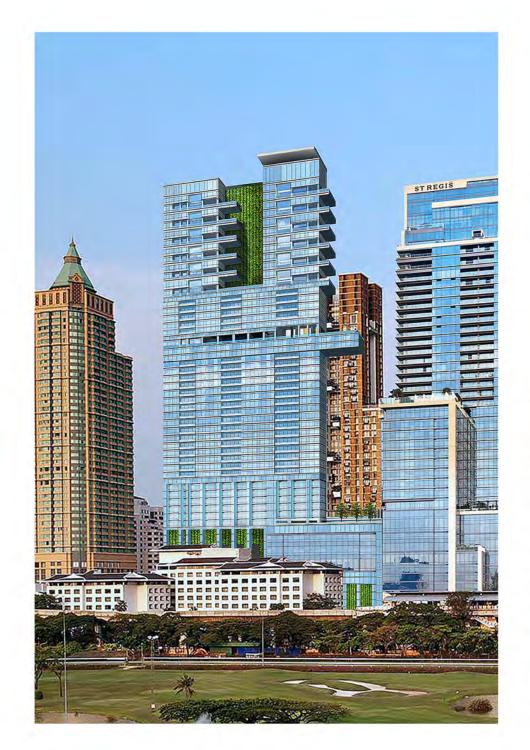

development and Authority Submission)

Anantara Siam hotel (10 flrs.) with the new development building (53 flrs.) in phase 2 Consist of 2 Phases ;

- Phase 1 : Hotel refurbishment & existing modification
- **Phase 2** : New development building (after demolished a half of the existing building

In charges Project architect - Construction & commissioning duties

| Project  | Residences at Rajdamri                                    |
|----------|-----------------------------------------------------------|
| Туре     | Mixed-Use                                                 |
|          | (Residential, Hotel, Commercial)                          |
| Size     | 88,000 SQ.M.(approx.)                                     |
|          | 243 m. (53 flrs.)                                         |
| Client   | Vajiravudh College, Minor International, PLC. (Developer) |
| Designer | P&T (Thailand), Ltd.                                      |
| Status   | Design development & Authority Submission                 |
| Remarks  | -                                                         |
|          |                                                           |