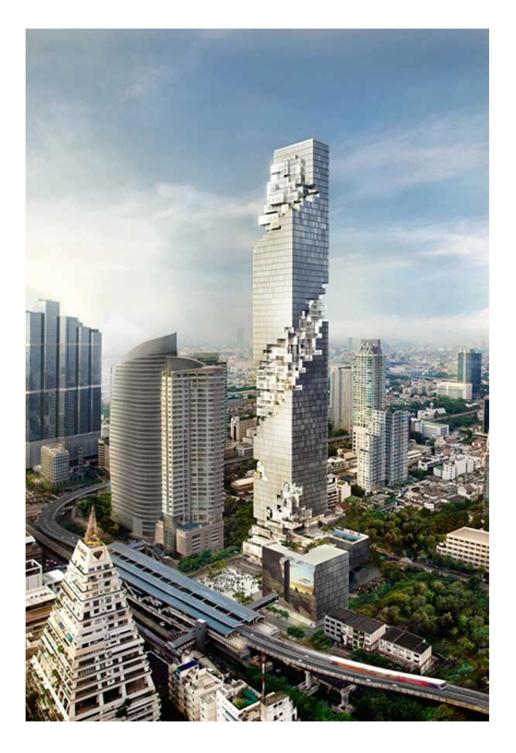

Mahanakhon

AIRA ONE Spring Tower

Residences at Rajdamri

| Project<br>Type<br>Size | Mahanakhon<br>Mixed-Use<br>(Residential, Hotel, Commercial)<br>150,000 SQ.M. (Approx.)<br>314 m. height (77 flrs.) |
|-------------------------|--------------------------------------------------------------------------------------------------------------------|
| Client                  | PACE Development                                                                                                   |
| Designer                | Buro Ole Scheeren (Buro-OS)                                                                                        |
| Status                  | Completion (2018)                                                                                                  |
| Remarks                 | P&T is not the architect of records                                                                                |
| In charges<br>duties    | Local architect<br>- Authority Submission<br>- Construction                                                        |