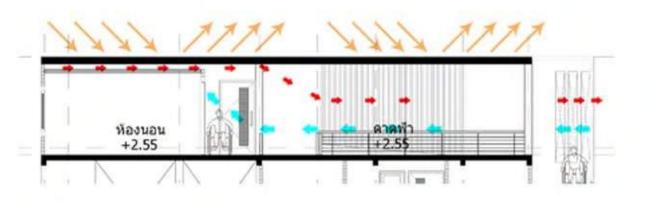

#### **Conceptual Design:**

Design house for disabled people can use wheel chair to every area in the house and second floor build double roof for ventilation (energy saving).