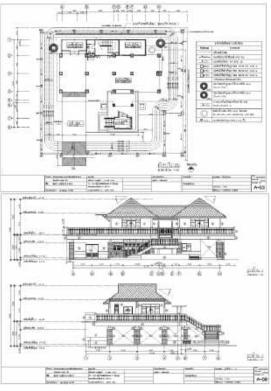

## Villa in Lampang Province

#### **Owner**

Mr. Torboon Sawangdee

## **Project period**

2013

## **Project status**

Completed construction

### **Area & Construction Cost**

800 Sq.m. / 15,000,000 Baht

## Position in the project

#### Architect

- architectural design
- construction drawings
- coordinate with other teams
- contact government agencies for permission
- answer RFI and review construction work.