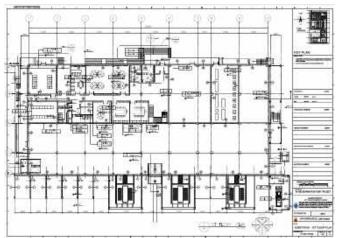

## 7th GAS SEPARATION PLANT PROJECT (GSP7)

|        | 2mmeth-               |                                                          | Update Streethy FIE |                                                | SHITTENS .     |            |       |                               |
|--------|-----------------------|----------------------------------------------------------|---------------------|------------------------------------------------|----------------|------------|-------|-------------------------------|
| ž:     |                       | (106                                                     | *                   | 1879-26<br>Turbe Cate<br>Plates is select in 1 |                |            |       |                               |
|        |                       |                                                          |                     |                                                |                |            |       |                               |
|        |                       |                                                          |                     | ANT)                                           | IRON.          | Sections   | 3000C |                               |
| AT.    |                       | - 4                                                      |                     | 38                                             | 3.116          | 1.431      |       |                               |
| Acres  | CHUTTAN.              |                                                          |                     |                                                |                |            |       |                               |
| (Bro   | 45-1000-1-0703-071    | CENTRAL CONFTIOL BUILDING - PINASHING SCHEDULE           | at                  | 615,0000                                       | mm - 8/2/2023  | 2000/000   | Pri-  | n n                           |
| =      | 40 1 000 H 21 1712 HZ | CRAFFIG. BUILDING - UNIOUT FURN                          | 41)                 | (ritidoza)                                     |                | 227200     | - MT  |                               |
| 361    | 6-400kg+099481        | OSWTRAL CONFROL SIELDING - FLOOR FLAY                    | at:                 | 1110021                                        | per : 5/6/2023 | 5200/00000 | 91    |                               |
| (22)   | A-100KT-640K04        | CESTAL COSTROL BUILDING - FLOORING PATRICKS              | 31                  | 01303                                          |                | 2012/2011  | PET   |                               |
| 300    | 47-100-11-100-11      | CENTRAL CONTROL BUILDING - CEUNE ALAN                    | at.                 | 20,000                                         | MH -0/0/2020   | 300000     | - 84  |                               |
| jum .  | W1.1.0004.01.0140.008 | CRUTAL COPPOS RELIGIOS - RESULTORS                       | at.                 | 11110022                                       | am . N/2 (000) | 200318029  | 901   | photos before ITA segment (4) |
| 3811   | Photographics.        | USYTAN, CONTROL REALING - WETTON                         | - 45                | 1711002                                        | 60 - Y 2 (EV)  | discuss.   | - বা  |                               |
| 300    | #1-1000HT-1750        | PROPERTY CONTROL HOLDING TOWNS WAS INCIDENT.             |                     | 40.000                                         | am (8/2/000)   | 2000001    | - 61  |                               |
| (11)   | \$11,000 T-00000      | CHEVAL CONTROL BULLITTO - CHARLISTAL                     | . 11                | 20201                                          |                | 2000001    | .40   |                               |
| jeg :  | 47-1000-X-1000-XX     | CENTRAL CONTROL ISHLOHIO - DOOR LIST - DOOR DETAIL       | 41                  | 90,000                                         | am - 5/0.0000  | \$20,0100  | W1.   |                               |
| 211    | W-1000H21-0102-011    | DESTRUCTION BUILDING - NAMED TO SEE                      | 41                  | WILESEE                                        | 4mi - 012.0000 | 50000000   | - H1  |                               |
| 71     | 471.000471-7759-815   | CENTRAL CONTROL SINGHIS - TASAGE SETWIL                  | -161                | #12.000S                                       | 945 FEB.       | 120,000    | 왕.    | 1                             |
| 911    | 60-1000-1-1000-11     | CENTAL CONTROL BUILDING - DPENIES PLAN                   | 85                  | 11000                                          | (1.000)        | 20003023   | - 81  |                               |
| 914    | #C-5009/E-0750/EH     | CENTRAL CONTROL BUILDING - MISC SCHILL                   | .47                 | 71,0001                                        | ser-3/20061    | 2000,000   | in    |                               |
| ire .  | #1.LXXX.E1.2182.619   | PROTECT CONTROL RECEIVED. 1984-942778                    | al                  | 11(20)                                         | im. 1/12(2)    | 10/00028   | 661   |                               |
| Street | tive                  |                                                          |                     |                                                |                |            |       |                               |
| 2011   | 40-4000x x-0000.041   | CRYSTAL CONTROL BUILDING - FLORO LATINAT - PLANS SCHOOLS | 81                  | 1845300                                        | marine         |            | P-1   |                               |
| =      | ++ £ 0004 £ 2000 047  | DESTRUCTION FOR THE PROPERTY OF THE                      | 49                  | +111/0000                                      | DESCRIPTIONS.  | 1H(p)deda  | 91    | on had a larger               |
| m      | **1.0041-00011        | CRIPAL TREND BULLING PURE FOR                            | 40                  | 21100000                                       | 200.00         |            | 91    |                               |
| BAL.   | WASHINGTON.           | KSSTRAL CONTROL GUILDING - ROSE FLAN                     | . 45                | 21/0/2003                                      | 1.00           |            | का    |                               |

## **Project status**

**Construction drawing** 