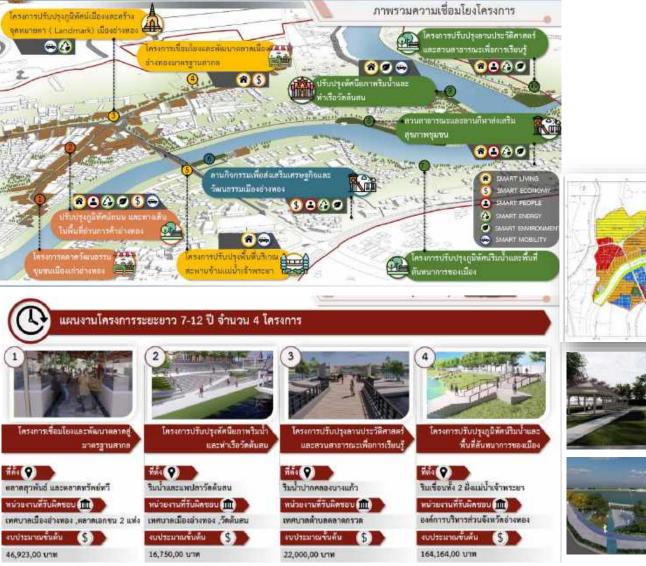

## The master plan for the development of public parks (Kao Kanjan)

#### **Owner**

Ratchaburi Provincial Administrative Organization ( PAO)

## **Project period**

2022

### **Project status**

Construction drawing

### **Area & Construction Cost**

52,000 Sq.m. / 70,000,000 Baht

## Position in the project

## Project manager

- Participate in TOR for hiring
- Prepare project presentations
- control project overview
- check construction drawings
- coordinate with other teams
- Contact government agencies for permission
- Interview and coordinate local people