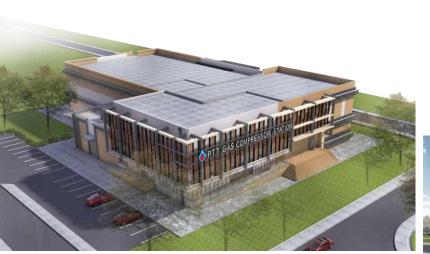

## 7th GAS SEPARATION PLANT PROJECT (GSP7)

|        | 2mmeth-               |                                                          | Update Streethy FIE |                                                | SHITTENS .     |            |       |                               |
|--------|-----------------------|----------------------------------------------------------|---------------------|------------------------------------------------|----------------|------------|-------|-------------------------------|
| ž:     |                       | (106                                                     | *                   | 1879-26<br>Turbe Cate<br>Plates is select in 1 |                |            |       |                               |
|        |                       |                                                          |                     |                                                |                |            |       |                               |
|        |                       |                                                          |                     | ANT)                                           | IRON.          | Sections   | 3000C |                               |
| AT.    |                       | - 4                                                      |                     | 38                                             | 3.116          | 1.431      |       |                               |
| Acres  | CHUTTAN.              |                                                          |                     |                                                |                |            |       |                               |
| (Bro   | 45-1000-1-0703-071    | CENTRAL CONFTIOL BUILDING - PINASHING SCHEDULE           | at                  | 615,0000                                       | mm - 8/2/2023  | 2000/000   | Pri-  | n n                           |
| =      | 40 1 000 H 21 1712 HZ | CRAFFIG. BUILDING - UNIOUT FURN                          | 41)                 | (ritidoza)                                     |                | 227200     | - MT  |                               |
| 361    | 6-400kg+099481        | OSWTRAL CONFROL SIELDING - FLOOR FLAY                    | at:                 | 1110021                                        | per : 5/6/2023 | 5200/00000 | 91    |                               |
| (22)   | A-100KT-640K04        | CESTAL COSTROL BUILDING - FLOORING PATRICKS              | 31                  | 01303                                          |                | 2012/2011  | PET   |                               |
| 300    | 47-100-11-100-11      | CENTRAL CONTROL BUILDING - CEUNE ALAN                    | at.                 | 20,000                                         | MH -0/0/2020   | 300000     | - 84  |                               |
| jum .  | W1.1.0004.01.0140.008 | CRUTAL COPPOS RELIGIOS - RESULTORS                       | at.                 | 11110022                                       | am . N/2 (000) | 200318029  | 901   | photos before ITA segment (4) |
| 3811   | Photographics.        | USYTAN, CONTROL REALING - WETTON                         | - 45                | 1711002                                        | 60 - Y 2 (EV)  | discuss.   | - বা  |                               |
| 300    | #1-1000HT-1750        | PROPERTY CONTROL HOLDING TOWNS WAS INCIDENT.             |                     | 40.000                                         | am (8/2/000)   | 2000001    | - 61  |                               |
| (11)   | \$11,000 T-00000      | CHEVAL CONTROL BULLITTO - CHARLISTAL                     | . 11                | 20201                                          |                | 2000001    | .40   |                               |
| jeg :  | 47-1000-X-1000-XX     | CENTRAL CONTROL ISHLOHIO - DOOR LIST - DOOR DETAIL       | 41                  | 90,000                                         | am - 5/0.0000  | \$20,0100  | W1.   |                               |
| 211    | W-1000H21-0102-011    | DESTRUCTION BUILDING - NAMED TO SEE                      | 41                  | WILESEE                                        | 4mi - 012.0000 | 50000000   | - H1  |                               |
| 71     | 471.000471-7759-815   | CENTRAL CONTROL SINGHIS - TASAGE SETWIL                  | -161                | #12.000S                                       | 945 FEB.       | 120,000    | 왕.    | 1                             |
| 911    | 60-1000-1-1000-11     | CENTAL CONTROL BUILDING - DPENIES PLAN                   | 85                  | 11000                                          | (1.000)        | 20003023   | - 81  |                               |
| 914    | #C-5009/E-0750/EH     | CENTRAL CONTROL BUILDING - MISC SCHILL                   | .47                 | 71,0001                                        | ser-3/20061    | 2000,000   | in    |                               |
| ire .  | #1.LXXX.E1.2182.619   | PROTECT CONTROL RECEIVED. 1984-942778                    | al                  | 11(20)                                         | im. 1/12(2)    | 10/00028   | 661   |                               |
| Street | tive                  |                                                          |                     |                                                |                |            |       |                               |
| 2011   | 40-4000x x-0000.041   | CRYSTAL CONTROL BUILDING - FLORO LATINAT - PLANS SCHOOLS | 81                  | 1845300                                        | marine         |            | P-1   |                               |
| =      | ++ £ 0004 £ 2000 047  | DESTRUCTION FOR THE PROPERTY OF THE                      | 49                  | +111/0000                                      | DESCRIPTIONS.  | 1H(p)deda  | 91    | on had a larger               |
| m      | **1.0041-00011        | CRIPAL TREND BULLING PURE FOR                            | 40                  | 21100000                                       | 200.00         |            | 91    |                               |
| BAL.   | WASHINGTON.           | KSSTRAL CONTROL GUILDING - ROSE FLAN                     | . 45                | 21/0/2003                                      | 1.00           |            | का    |                               |

#### **Owner**

**PTT** Public Company Limited

## **Project period**

2022 - 2023

## **Project status**

**Construction drawing** 

### **Area & Construction Cost**

13,000 Sq.m. / 300,000,000 Baht

## Position in the project

## Project coordinator

- check construction drawings
- coordinate with other teams
- contact government agencies for permission
- verify the specification against the standard.