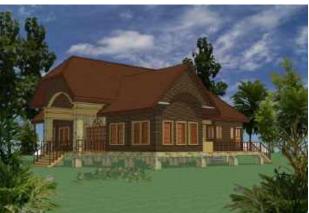

## Villa in Lampang Province

#### **Owner**

Mr. Torboon Sawangdee

## **Project period**

2013

## **Project status**

Completed construction

### **Area & Construction Cost**

800 Sq.m. / 15,000,000 Baht

#### Architect

- architectural design
- construction drawings
- coordinate with other teams
- contact government agencies for permission
- answer RFI and review construction work.