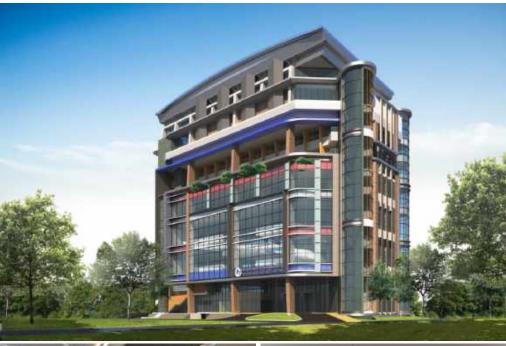

## The Innovation Exhibition Building

#### **Owner**

**PTT** Public Company Limited (Herb Garden Princess Maha Chakri Sirindhorn, Rayong)

## **Project period**

2021 - 2023

## **Project status**

Completed construction

### **Area & Construction Cost**

7,500 Sq.m. / 280,000,000 Baht

## Position in the project

## Project manager

- control project overview
- check construction drawings
- coordinate with other teams
- Contact government agencies for permission
- answer RFI and review construction work.