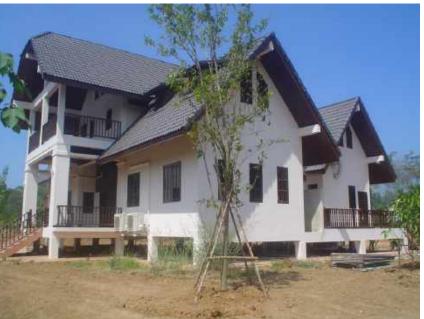

## Villa in Saraburi Province

#### **Owner**

Mr. Suphachai Suthonthan

## **Project period**

2006

## **Project status**

Completed construction

### **Area & Construction Cost**

500 Sq.m. / 8,000,000 Baht

#### Architect

- architectural design
- construction drawings
- coordinate with other teams
- contact government agencies for permission
- construction management

- National Housing Authority
- The Crown Property Bureau
- Department of Public Works and Town & Country Planning
- Designated Areas for Sustainable Tourism Administration (Public Organization)