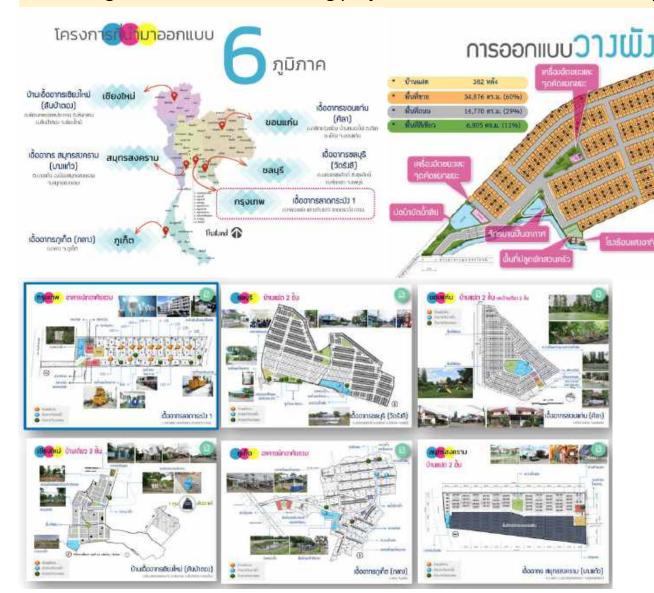

A research project on residential design using energy, water and waste disposal technologies. To be used in housing projects for low and middle income people.

#### **Owner**

National Housing Authority

## **Project period**

2018

#### **Project status**

**Complete Report** 

#### **Area & Construction Cost**

58,500 Sq.m.

Pwint ()

## Position in the project

#### **Architectural Researcher**

- Prepare project presentations
- Prepare some research report content.
- Coordinate the research working group
- Survey the area to collect research data.

The consultant prepares a research project for architectural design guidelines of residential projects to meet to the needs of low to middle income people according to the classification method.