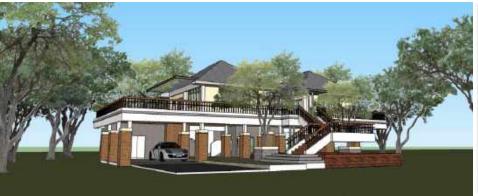

## Villa in Lampang Province

#### **Owner**

Mr. Torboon Sawangdee

## **Project period**

2013

## **Project status**

Completed construction

### **Area & Construction Cost**

800 Sq.m. / 15,000,000 Baht

## Position in the project

#### Architect

- architectural design
- construction drawings
- coordinate with other teams
- contact government agencies for permission
- answer RFI and review construction work.