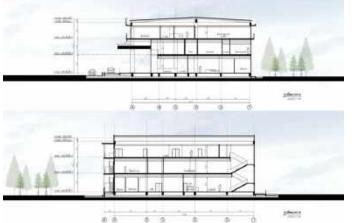

## New OPD & IPD building, Tharuea hospital, Ayutthaya

#### **Owner**

Tharuea hospital

## **Project period**

2020 - 2023

## **Project status**

**Under construction** 

#### **Area & Construction Cost**

3,000 Sq.m. / 80,000,000 Baht

## Position in the project

Architect
Project coordinator

- construction drawings
- check construction drawings
- coordinate with other teams
- answer RFI and review construction work.