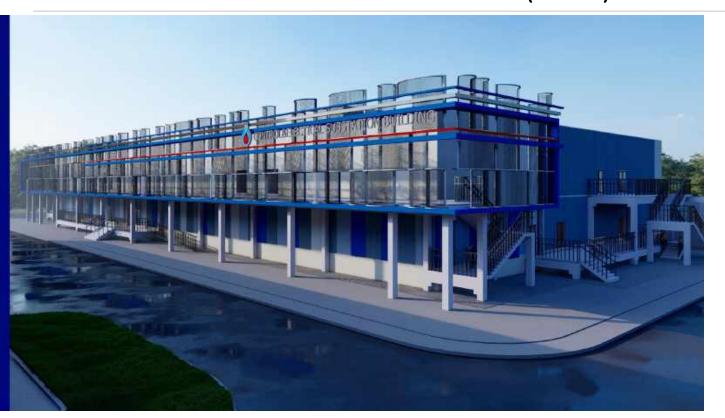

## 7th GAS SEPARATION PLANT PROJECT (GSP7)

|        | 2mmeth-               |                                                          | Update Streethy FIE |                                                | SHITTENS .     |            |       |                               |
|--------|-----------------------|----------------------------------------------------------|---------------------|------------------------------------------------|----------------|------------|-------|-------------------------------|
| ž:     |                       | (106                                                     | *                   | 1879-26<br>Turbe Cate<br>Plates is select in 1 |                |            |       |                               |
|        |                       |                                                          |                     |                                                |                |            |       |                               |
|        |                       |                                                          |                     | ANT)                                           | IRON.          | Sections   | 3000C |                               |
| AT.    |                       | - 4                                                      |                     | 38                                             | 3.116          | 1.431      |       |                               |
| Acres  | CHUTTAN.              |                                                          |                     |                                                |                |            |       |                               |
| (Bro   | 45-1000-1-0703-071    | CENTRAL CONFTIOL BUILDING - PINASHING SCHEDULE           | at                  | 615,0000                                       | mm - 8/2/2023  | 2000/000   | Pri-  | n n                           |
| =      | 40 1 000 H 21 1712 HZ | CRAFFIG. BUILDING - UNIOUT FURN                          | 41)                 | (ritidoza)                                     |                | 227200     | - MT  |                               |
| 361    | 6-400kg+099481        | OSWTRAL CONFROL SIELDING - FLOOR FLAY                    | at:                 | 1110021                                        | per : 5/6/2023 | 5200/00000 | 91    |                               |
| (22)   | A-100KT-640K04        | CESTAL COSTROL BUILDING - FLOORING PATRICKS              | 31                  | 01303                                          |                | 2012/2011  | PET   |                               |
| 300    | 47-100-11-100-11      | CENTRAL CONTROL BUILDING - CEUNE ALAN                    | at.                 | 20,000                                         | MH -0/0/2020   | 300000     | - 84  |                               |
| jum .  | W1.1.0004.01.0140.008 | CRUTAL COPPOS RELIGIOS - RESULTORS                       | at.                 | 11110022                                       | am . N/2 (000) | 200318029  | 901   | photos before ITA segment (4) |
| 3811   | Photographics.        | USYTAN, CONTROL REALING - WETTON                         | - 45                | 1711002                                        | 60 - Y 2 (EV)  | discuss.   | - বা  |                               |
| 300    | #1-1000HT-1750        | PROPERTY CONTROL HOLDING TOWNS WAS INCIDENT.             |                     | 40.000                                         | am (8/2/000)   | 2000001    | - 61  |                               |
| (11)   | \$11,000 T-00000      | CHEVAL CONTROL BULLITTO - CHARLISTAL                     | . 11                | 20201                                          |                | 2000001    | .40   |                               |
| jeg :  | 47-1000-X-1000-XX     | CENTRAL CONTROL ISHLOHIO - DOOR LIST - DOOR DETAIL       | 41                  | 90,000                                         | am - 5/0.0000  | \$20,0100  | W1.   |                               |
| 211    | W-1000H21-0102-011    | DESTRUCTION BUILDING - NAMED TO SEE                      | 41                  | WILESEE                                        | 4mi - 012.0000 | 50000000   | - H1  |                               |
| 71     | 471.000471-7759-815   | CENTRAL CONTROL SINGHIS - TASAGE SETWIL                  | -161                | #12.000S                                       | 945 FEB.       | 120,000    | 왕.    | 1                             |
| 911    | 60-1000-1-1000-11     | CENTAL CONTROL BUILDING - DPENIES PLAN                   | 85                  | 11000                                          | (1.000)        | 20003023   | - 81  |                               |
| 914    | #C-5009/E-0750/EH     | CENTRAL CONTROL BUILDING - MISC SCHILL                   | .47                 | 71,0001                                        | ser-3/20061    | 2000,000   | in    |                               |
| ire .  | #1.LXXX.E1.2182.619   | PROTECT CONTROL RECEIVED. 1984-942778                    | al                  | 11(20)                                         | im. 1/12(2)    | 10/00028   | 661   |                               |
| Street | tive                  |                                                          |                     |                                                |                |            |       |                               |
| 2011   | 40-4000x x-0000.041   | CRYSTAL CONTROL BUILDING - FLORO LATINAT - PLANS SCHOOLS | 81                  | 1845300                                        | marine         |            | P-1   |                               |
| =      | ++ £ 0004 £ 2000 047  | DESTRUCTION FOR THE PROPERTY OF THE                      | 49                  | +111/0000                                      | DESCRIPTIONS.  | 1H(p)deda  | 91    | on had a larger               |
| m      | **1.0041-00011        | CRIPAL TREND BULLING PURE FOR                            | 40                  | 21100000                                       | 200.00         |            | 91    |                               |
| BAL.   | WASHINGTON.           | KSSTRAL CONTROL GUILDING - ROSE FLAN                     | . 45                | 21/0/2003                                      | 1.00           |            | का    |                               |

#### **Owner**

**PTT** Public Company Limited

## **Project period**

2022 - 2023

## **Project status**

**Construction drawing** 

### **Area & Construction Cost**

13,000 Sq.m. / 300,000,000 Baht