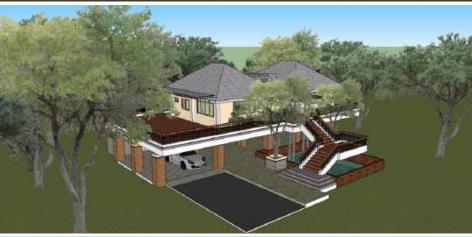

## Villa in Lampang Province

#### **Owner**

Mr. Torboon Sawangdee

## **Project period**

2013

## **Project status**

Completed construction

### **Area & Construction Cost**

800 Sq.m. / 15,000,000 Baht

## Position in the project

#### Architect

- architectural design
- construction drawings
- coordinate with other teams
- contact government agencies for permission
- answer RFI and review construction work.