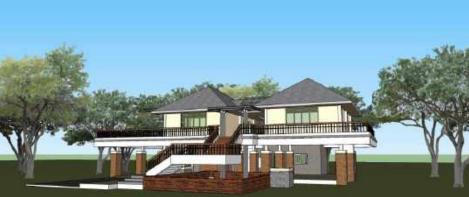

## Villa in Lampang Province

#### **Owner**

Mr. Torboon Sawangdee

## **Project period**

2013

## **Project status**

Completed construction

### **Area & Construction Cost**

800 Sq.m. / 15,000,000 Baht

## Position in the project

#### Architect

- architectural design
- construction drawings
- coordinate with other teams
- contact government agencies for permission
- answer RFI and review construction work.