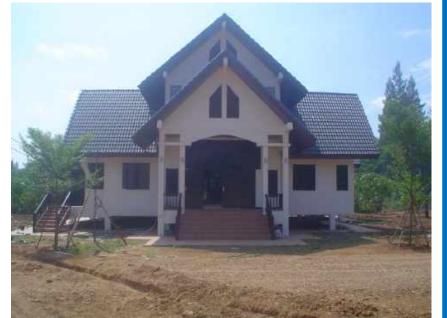

## Villa in Lampang Province

#### **Owner**

Mr. Torboon Sawangdee

## **Project period**

2013

## **Project status**

Completed construction

### **Area & Construction Cost**

800 Sq.m. / 15,000,000 Baht

## Position in the project

#### Architect

- architectural design
- construction drawings
- coordinate with other teams
- contact government agencies for permission
- answer RFI and review construction work.