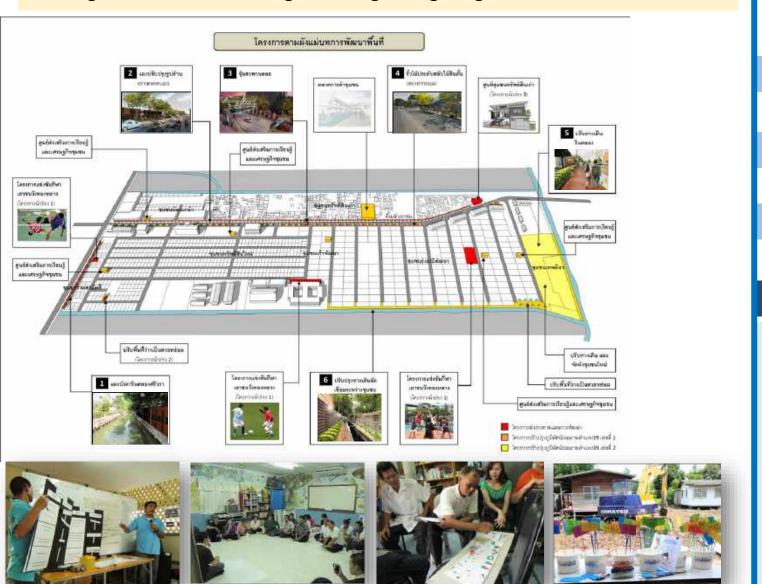

A Study and design of a specific plan for the community of Mueang Ang Thong , Ang Thong Province

#### **Owner**

Department of Public Works and Town & Country Planning

## **Project period**

2020

#### **Project status**

**Complete Report** 

#### **Area & Construction Cost**

2.73 Sq.km.

## Position in the project

Project manager
Architectural Researcher

- Prepare project presentations
- Prepare some research report content.
- Coordinate the research working group
- Survey the area to collect research data.