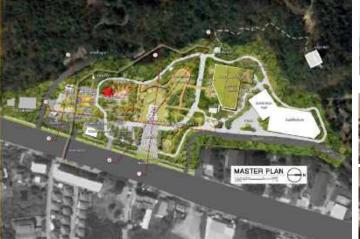

## The master plan for the development of public parks (Kao Kanjan)

#### **Owner**

Ratchaburi Provincial Administrative Organization ( PAO)

## **Project period**

2022

### **Project status**

Construction drawing

### **Area & Construction Cost**

52,000 Sq.m. / 70,000,000 Baht

## Position in the project

## Project manager

- Participate in TOR for hiring
- Prepare project presentations
- control project overview
- check construction drawings
- coordinate with other teams
- Contact government agencies for permission
- Interview and coordinate local people