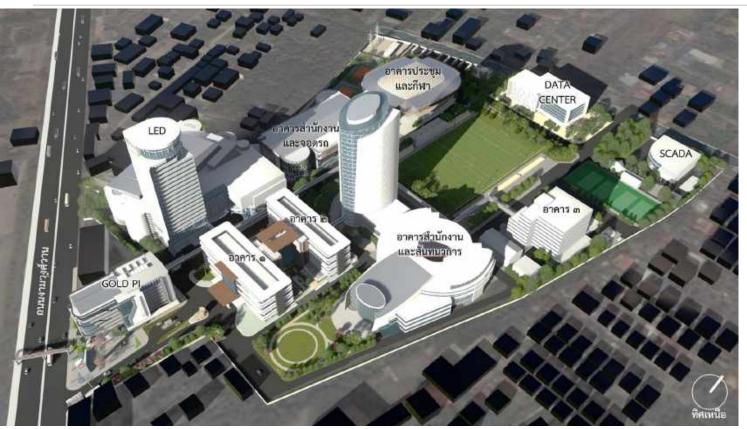

## Master plan of Provincial Electricity Authority (Head office)

#### **Owner**

Provincial Electricity Authority (PEA.)

## **Project period**

2015

## **Project status**

**Complete Report** 

### **Area & Construction Cost**

80,000 Sq.m. / 7,000,000,000 Baht