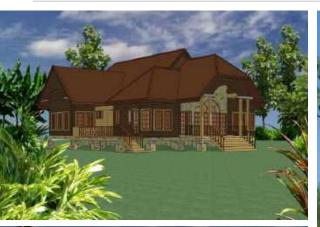

## Villa in Lampang Province

#### **Owner**

Mr. Torboon Sawangdee

## **Project period**

2013

## **Project status**

Completed construction

### **Area & Construction Cost**

800 Sq.m. / 15,000,000 Baht

#### Architect

- architectural design
- construction drawings
- coordinate with other teams
- contact government agencies for permission
- answer RFI and review construction work.