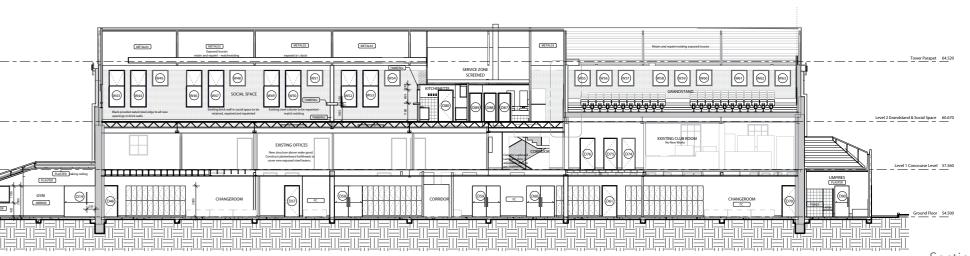

## Coburg City Oval

### Antartica Architects

Coburg City Oval is a redevelopment project by the Moreland City Council. The project includes the refurbishment and extension of their existing grandstand to be compliant to current standards and meet the needs of current and future sporting facilities. The complete refurbishment includes a social space at the upper level, new changerooms, gym, medical room, bathrooms, and a new concourse.

Stage: Contract Documentation Involvement :

-assisted in drafting DD & CD drawing set -assisted in material, door, window & colour schedule -in charge of material & colour selection & producing physical material board

Section