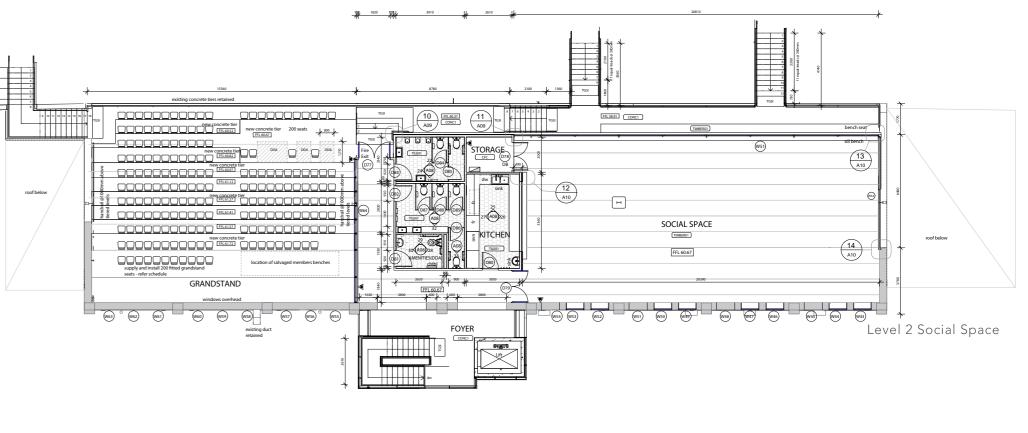

## Coburg City Oval

### Antartica Architects

Coburg City Oval is a redevelopment project by the Moreland City Council. The project includes the refurbishment and extension of their existing grandstand to be compliant to current standards and meet the needs of current and future sporting facilities. The complete refurbishment includes a social space at the upper level, new changerooms, gym, medical room, bathrooms, and a new concourse.

Stage: Contract Documentation Involvement :

-assisted in drafting DD & CD drawing set -assisted in material, door, window & colour schedule -in charge of material & colour selection & producing physical material board