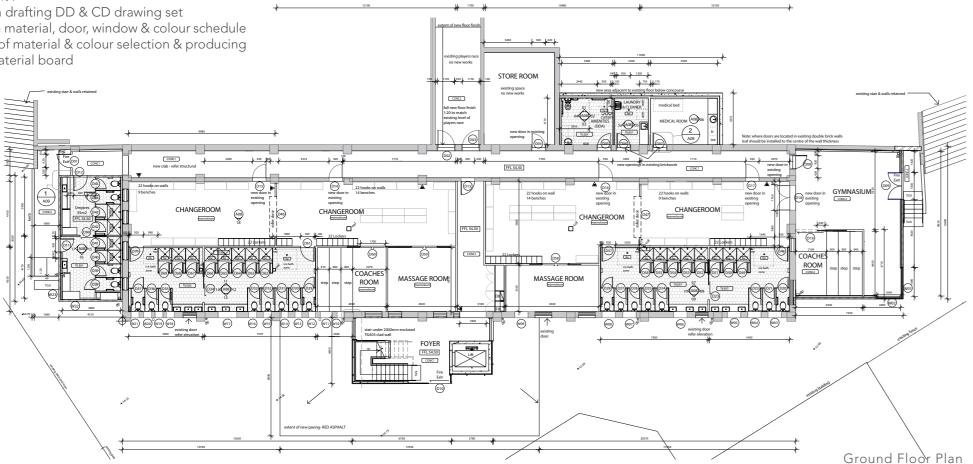

## Coburg City Oval

### Antartica Architects

Coburg City Oval is a redevelopment project by the Moreland City Council. The project includes the refurbishment and extension of their existing grandstand to be compliant to current standards and meet the needs of current and future sporting facilities. The complete refurbishment includes a social space at the upper level, new changerooms, gym, medical room, bathrooms, and a new concourse.

Stage: Contract Documentation Involvement :

-assisted in drafting DD & CD drawing set -assisted in material, door, window & colour schedule -in charge of material & colour selection & producing physical material board