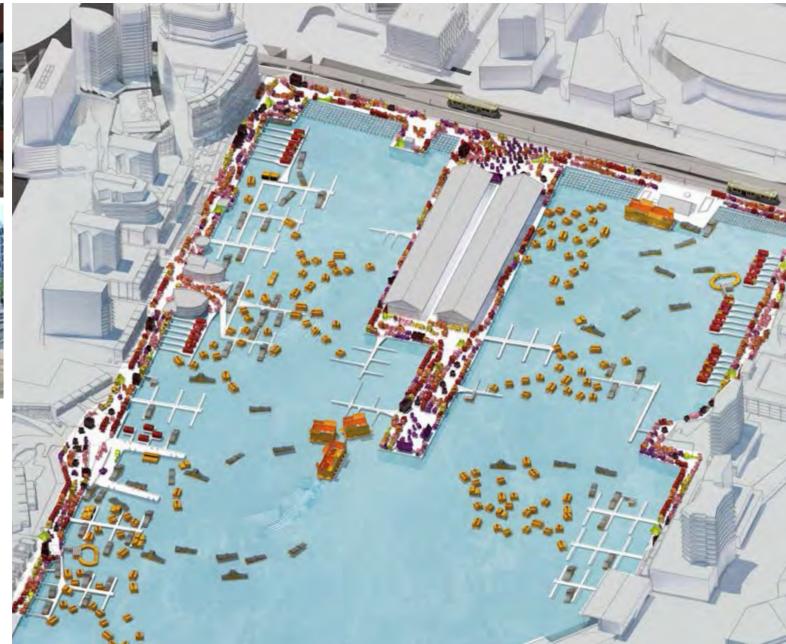

## Pet City Docklands

RMIT Major Project

## The small, dense and temporary

Existing site conditions

..What if ?

Overview of Docklands with 'pets'

'Pets'