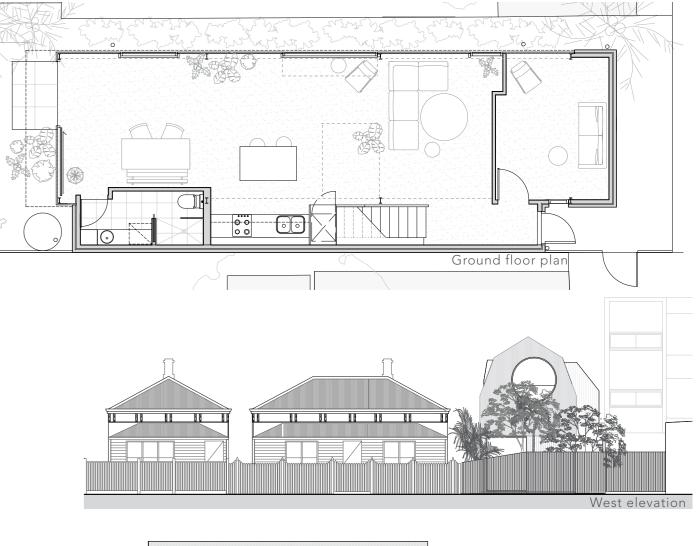

### Windsor Castle

### Antartica Architects

Windsor Castle is a submission to the 2020 Australian Institute of Architects Awards. I have assisted in producing presentation drawings and managed the timeline & requirements for submission.