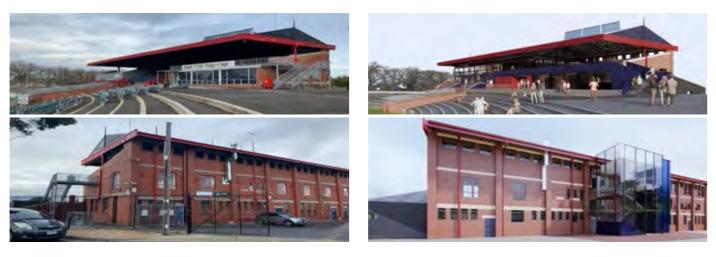

## Coburg City Oval

### Antartica Architects

Coburg City Oval is a redevelopment project by the Moreland City Council. The project includes the refurbishment and extension of their existing grandstand to be compliant to current standards and meet the needs of current and future sporting facilities. The complete refurbishment includes a social space at the upper level, new changerooms, gym, medical room, bathrooms, and a new concourse.

Stage: Contract Documentation Involvement :

-assisted in drafting DD & CD drawing set -assisted in material, door, window & colour schedule -in charge of material & colour selection & producing physical material board