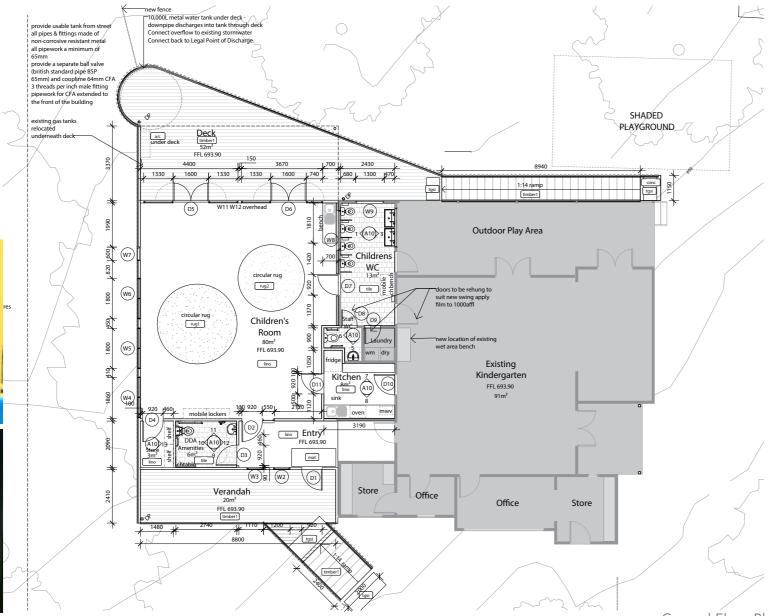

### Trentham Childcare

#### Antartica Architects

This project is an extension of a new childcare center to the current existing Trentham kindergarten. The new extension consists of a 24 children playspace, refurbishment of a new kitchen and children bathrooms.

Stage: Contract Documentation Involvement: -produced whole CD drawing set under supervision of Directors -material selection -engage with consultants

Existing Kindergarten

Ground Floor Plan