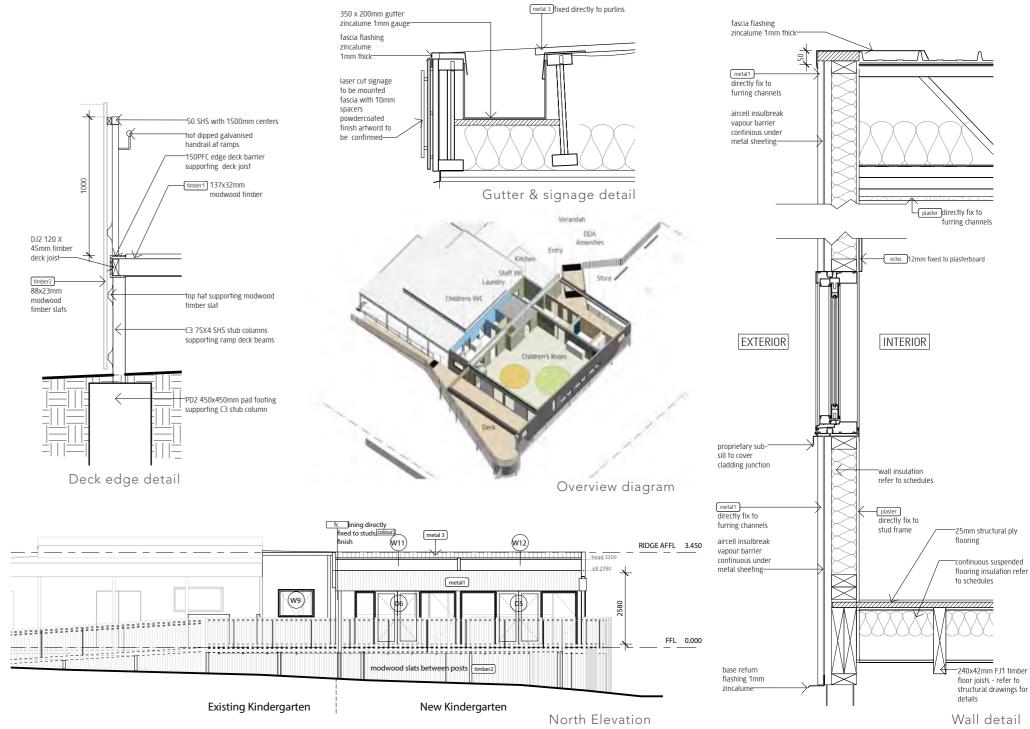

### Trentham Childcare

#### Antartica Architects

This project is an extension of a new childcare center to the current existing Trentham kindergarten. The new extension consists of a 24 children playspace, refurbishment of a new kitchen and children bathrooms.

Stage: Contract Documentation Involvement: -produced whole CD drawing set under supervision of Directors -material selection -engage with consultants

Existing Kindergarten

Ground Floor Plan