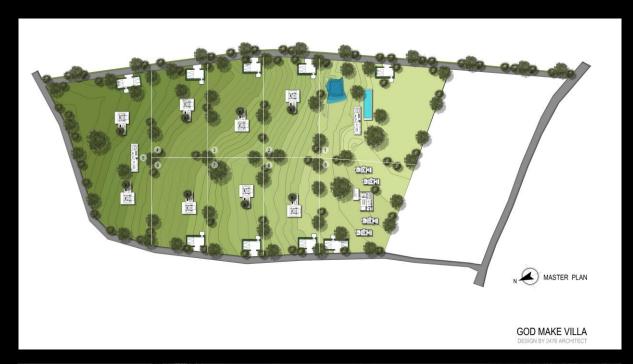

### 2476 ARCHITECT

POSITION: ARCHITECT

- INFORMATION ANALYSIS
- PRELIMINARY DESIGN
- PERSPECTIVE PRESENTATION
- PERMITTION DRAWING
- CONSTRUCTION DRAWING



#### PROFESSIONAL SKILL

| FREEHAND SKETCH |  |
|-----------------|--|
| AUTOCAD         |  |
| SKETCH UP       |  |
| PHOTOSHOP       |  |
| LUMION 3D       |  |

## KHUN PAT RESIDENCE AT SUKHUMVIT 16



## KHUN JITTRA RESIDENCE AT SUKHUMVIT 16



# KHUN SARACH RESIDENCE AT SUKHUMVIT 49-14





# THE RESIDENCE AT THONG-LOR 3







# KHUN PANIDA RESIDENCE AT VIEWMAI VILLAGE





## THE RESIDENCE AT SOI NAUNJAN 44 (ON PROCESS)











# THE RESIDENCE AT CHA-AM











# PRIVATE RESIDENCE









# THE ROYAL ORCHID HOTEL AT SURIN





# SIAM COUNTRY CLUB







# KHUN TEWAN RESIDENCE AT HUAHIN





# GOD MAKE VILLA AT KHAOYAI







## VILLA AT MUAK-LEK



## POOL VILLA AT HAAD TIEN BEACH RESORT



# KHUN KRITT RESIDENCE







THANK YOU