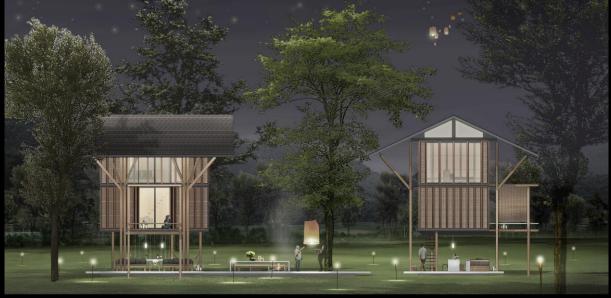

# 2476 ARCHITECT

POSITION: ARCHITECT

- INFORMATION ANALYSIS
- PRELIMINARY DESIGN
- PERSPECTIVE PRESENTATION
- PERMITTION DRAWING
- CONSTRUCTION DRAWING



#### PROFESSIONAL SKILL

| FREEHAND SKETCH |  |
|-----------------|--|
| AUTOCAD         |  |
| SKETCH UP       |  |
| PHOTOSHOP       |  |
| LUMION 3D       |  |

## KHUN PAT RESIDENCE AT SUKHUMVIT 16



## KHUN JITTRA RESIDENCE AT SUKHUMVIT 16



# KHUN SARACH RESIDENCE AT SUKHUMVIT 49-14





# THE RESIDENCE AT THONG-LOR 3







# KHUN PANIDA RESIDENCE AT VIEWMAI VILLAGE





## THE RESIDENCE AT SOI NAUNJAN 44 (ON PROCESS)











# THE RESIDENCE AT CHA-AM











# PRIVATE RESIDENCE









# THE ROYAL ORCHID HOTEL AT SURIN





# SIAM COUNTRY CLUB







# KHUN TEWAN RESIDENCE AT HUAHIN





# GOD MAKE VILLA AT KHAOYAI







## VILLA AT MUAK-LEK



## POOL VILLA AT HAAD TIEN BEACH RESORT



# KHUN KRITT RESIDENCE







THANK YOU