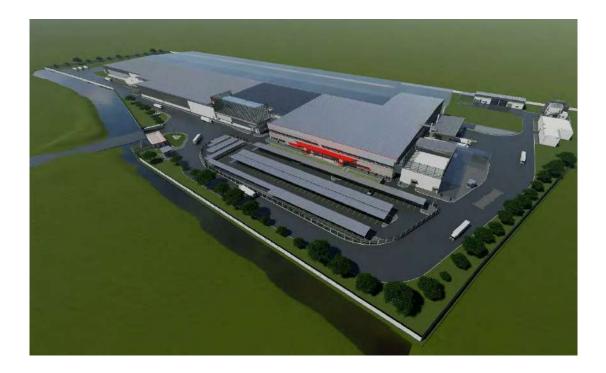

#### Other

Program : Revit, Lumion

| Project       | : | Energy storage factory phase 2 - Electrolyte |
|---------------|---|----------------------------------------------|
| Location      | : | Rayong                                       |
| Building Type | : | Factory                                      |
| Design        | : | 2019                                         |
| Completion    | : | For construction process                     |
| Client        | : | -                                            |

•| For and on behalf of DMI |•

#### Other

Program : Revit

Thesis

- Project : Chaung Mai High Speed Rail Station
- Location : Chaung Mai
- Building Type : Mass Transit Hub
- •| For and on behalf of SSRU |•

8

PERSPECTIVE

9

Project Design