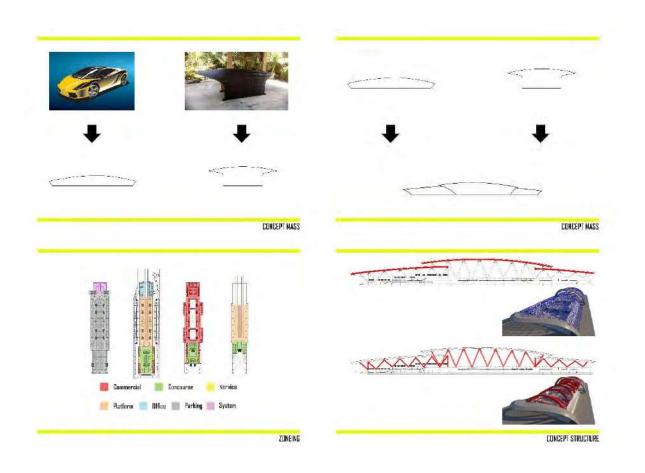

#### Other

Program : Revit

Thesis

- Project : Chaung Mai High Speed Rail Station
- Location : Chaung Mai
- Building Type : Mass Transit Hub
- •| For and on behalf of SSRU |•

8

PERSPECTIVE

9

Project Design