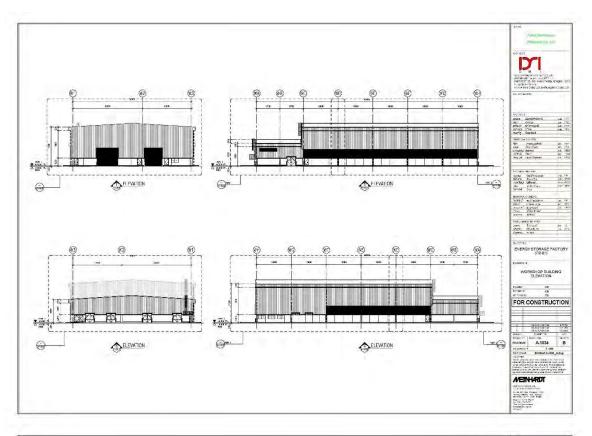

#### SIMPLE OF DRAWING

1

Project : Energy storage factory phase 3 – Ea free zone

Location : Rayong

Building Type : Office

Design : 2020

Completion : For construction process

\_

Client :

•| For and on behalf of DMI |•

Other

Program : Revit

## EA FREE ZONE

### ARCHITECTURAL DRAWINGS

FOR CONSTRUCTION

0.0