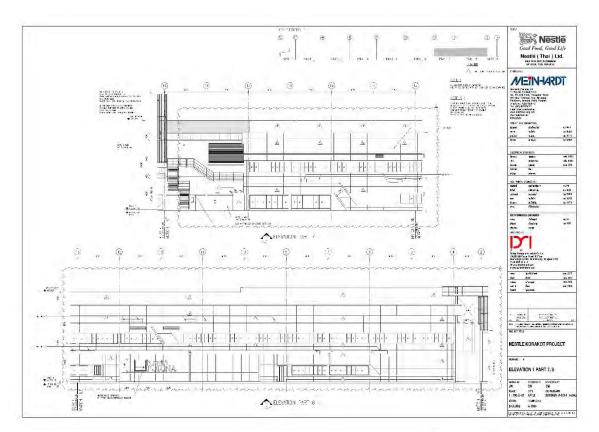

#### SIMPLE OF DRAWING

6

| Project       | : | Nestle korakot project   |
|---------------|---|--------------------------|
| Location      | : | Rayong                   |
| Building Type | : | Factory & office block   |
| Design        | : | 2019                     |
| Completion    | : | For construction process |
| Client        | : | Nestlé (Thai) Ltd.       |

•| For and on behalf of DMI |•

Other

Program : Revit, Lumion

## NESTLE KORAKOT PROJECT RAYONG

1.001.001