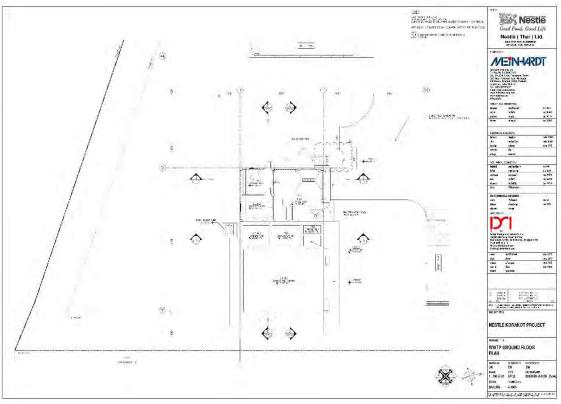

#### SIMPLE OF DRAWING

6

| Project       | : | Nestle korakot project   |
|---------------|---|--------------------------|
| Location      | : | Rayong                   |
| Building Type | : | Factory & office block   |
| Design        | : | 2019                     |
| Completion    | : | For construction process |
| Client        | : | Nestlé (Thai) Ltd.       |

•| For and on behalf of DMI |•

Other

Program : Revit, Lumion

## NESTLE KORAKOT PROJECT RAYONG

1.001.001