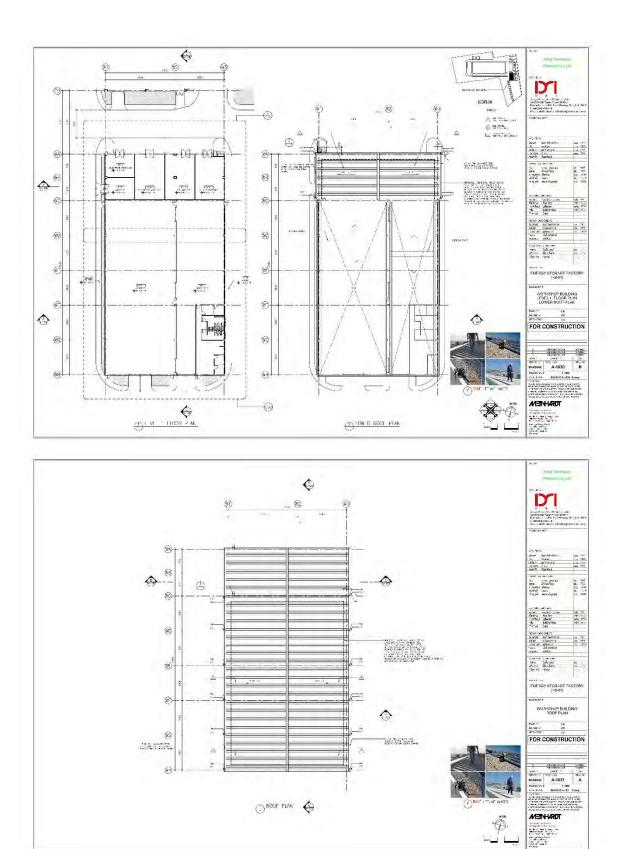

#### SIMPLE OF DRAWING

1

Project : Energy storage factory phase 3 – Ea free zone

Location : Rayong

Building Type : Office

Design : 2020

Completion : For construction process

\_

Client :

•| For and on behalf of DMI |•

Other

Program : Revit

## EA FREE ZONE

### ARCHITECTURAL DRAWINGS

FOR CONSTRUCTION

0.0