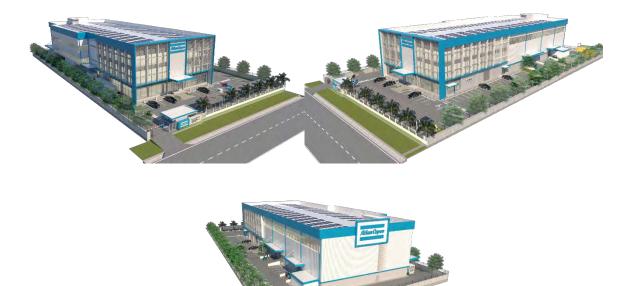

•| For and on behalf of HOA |•

2

| Project       | : | Atlas Copco Project |
|---------------|---|---------------------|
| Location      | : | Chachoengsao        |
| Building Type | : | Factory & office    |
| Design        | : | 2021                |
| Completion    | : | Concept Design      |
| Client        | : | Atlas Copco         |

•| For and on behalf of DMI |•

#### Other

Program : SketchUp, Vray for SketchUp

3

| Project       | : | Atlas Copco Project |
|---------------|---|---------------------|
| Location      | : | Chachoengsao        |
| Building Type | : | Factory & office    |
| Design        | : | 2021                |
| Completion    | : | Feasibility Design  |
| Client        | : | Atlas Copco         |

#### Other

Program : SketchUp, Vray for SketchUp

4

| Project       | : | Energy storage factory phase 3 – Ea free zone |
|---------------|---|-----------------------------------------------|
| Location      | : | Rayong                                        |
| Building Type | : | Office                                        |
| Design        | : | 2020                                          |
| Completion    | : | For construction process                      |
| Client        | : | -                                             |
|               |   |                                               |