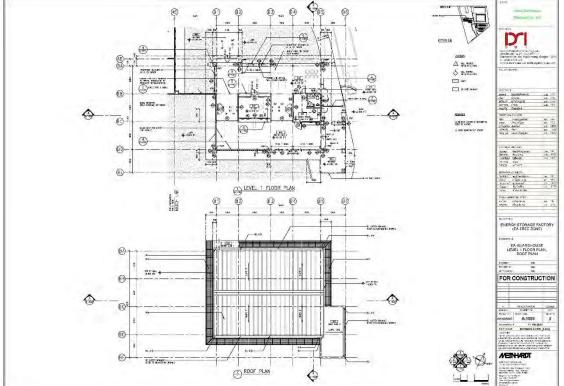

#### 11 SIMPLE OF DRAWING

Project : Energy storage factory phase 2 - Electrolyte

Location : Rayong

Building Type : Factory

Design : 2019

Completion : For construction process

-

Client :

• | For and on behalf of DMI |•

Other

Program : Revit

## ENERGY STORAGE FACTORY (FB-01)