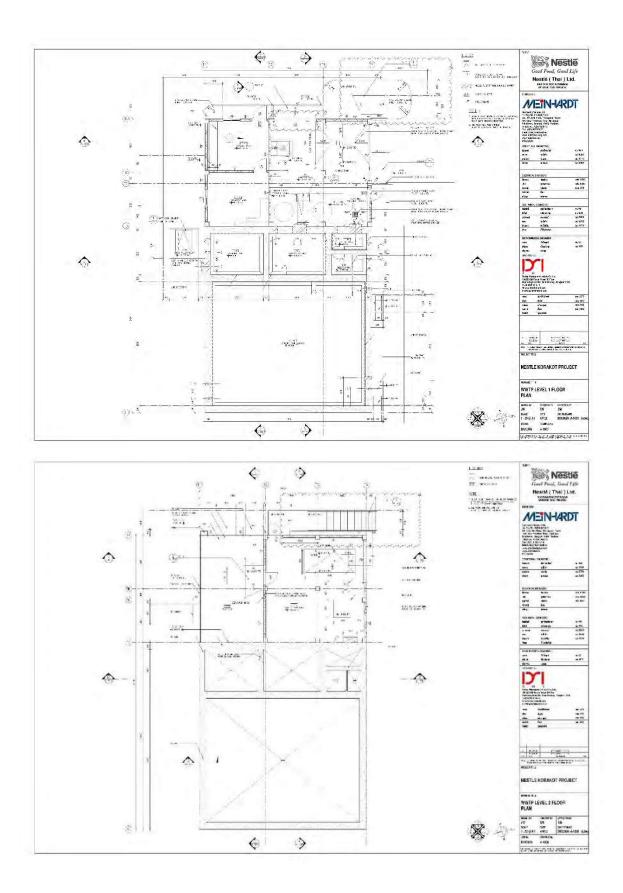

#### SIMPLE OF DRAWING

6

| Project       | : | Nestle korakot project   |
|---------------|---|--------------------------|
| Location      | : | Rayong                   |
| Building Type | : | Factory & office block   |
| Design        | : | 2019                     |
| Completion    | : | For construction process |
| Client        | : | Nestlé (Thai) Ltd.       |

•| For and on behalf of DMI |•

Other

Program : Revit, Lumion

## NESTLE KORAKOT PROJECT RAYONG

1.001.001