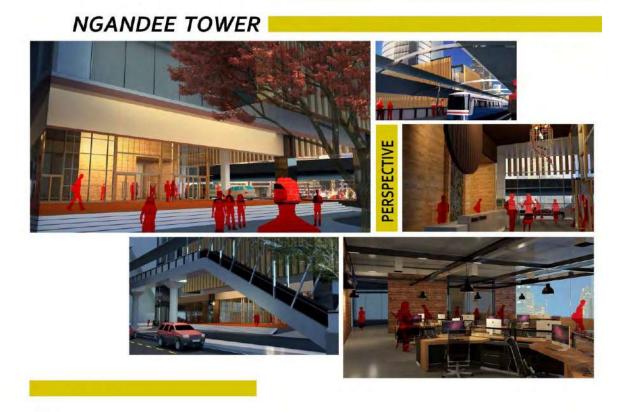

| Project       | : | Ngandee Tower      |
|---------------|---|--------------------|
| Location      | : | Sukhumvit, Bangkok |
| Building Type | : | Office Building    |

#### •| For and on behalf of SSRU |•

Other

Program : Revit, Vray for SketchUp

Project Design

- Project : Yu Dee Resort
- Location : Rayong
- Building Type : Resort