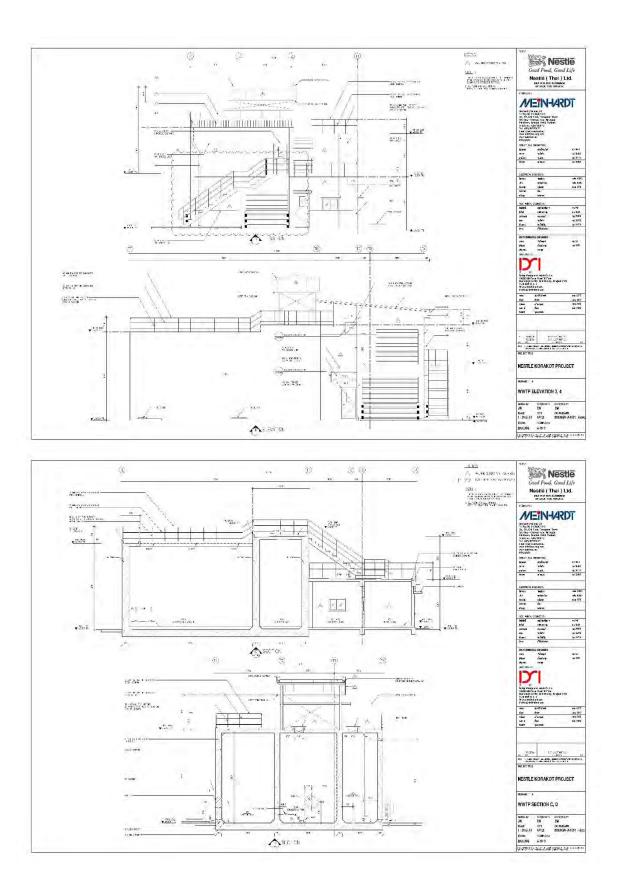

#### SIMPLE OF DRAWING

6

| Project       | : | Nestle korakot project   |
|---------------|---|--------------------------|
| Location      | : | Rayong                   |
| Building Type | : | Factory & office block   |
| Design        | : | 2019                     |
| Completion    | : | For construction process |
| Client        | : | Nestlé (Thai) Ltd.       |

•| For and on behalf of DMI |•

Other

Program : Revit, Lumion

## NESTLE KORAKOT PROJECT RAYONG

1.001.001