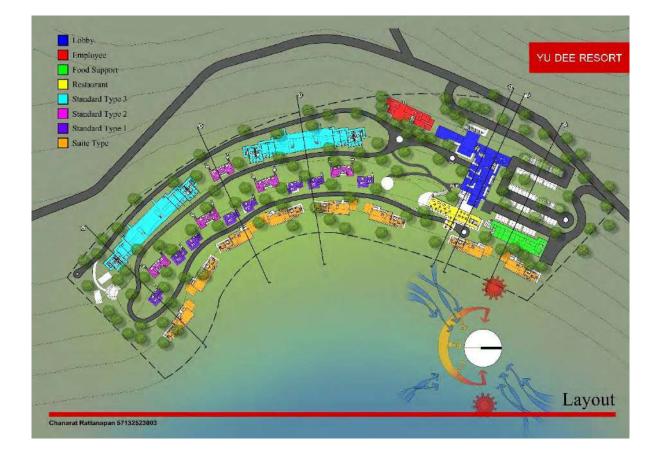

#### •| For and on behalf of SSRU |•

Other

Program : Revit, Vray for SketchUp

Project Design

| Project       | : | Forensic Science Center |
|---------------|---|-------------------------|
| Location      | : | Bangkok                 |
| Building Type | : | Forensic Science Center |