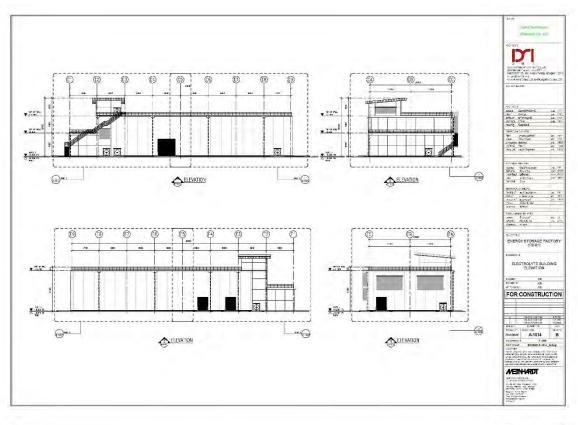

#### 11 SIMPLE OF DRAWING

Project : Energy storage factory phase 2 - Electrolyte

Location : Rayong

Building Type : Factory

Design : 2019

Completion : For construction process

-

Client :

• | For and on behalf of DMI |•

Other

Program : Revit

## ENERGY STORAGE FACTORY (FB-01)