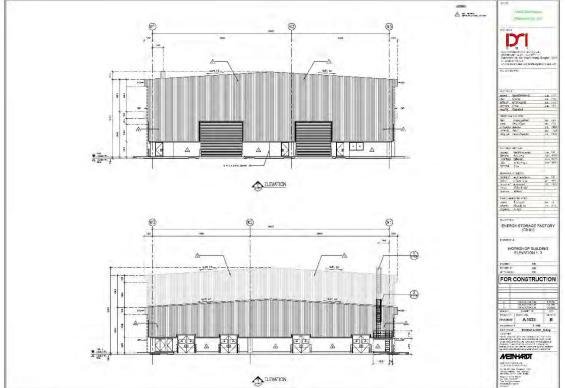

#### SIMPLE OF DRAWING

1

Project : Energy storage factory phase 3 – Ea free zone

Location : Rayong

Building Type : Office

Design : 2020

Completion : For construction process

\_

Client :

•| For and on behalf of DMI |•

Other

Program : Revit

## EA FREE ZONE

### ARCHITECTURAL DRAWINGS

FOR CONSTRUCTION

0.0