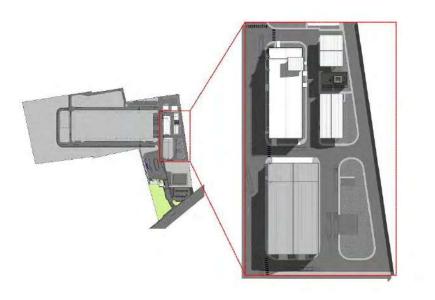

•| For and on behalf of DMI |•

#### 11 SIMPLE OF DRAWING

Project : Energy storage factory phase 2 - Electrolyte

Location : Rayong

Building Type : Factory

Design : 2019

Completion : For construction process

-

Client :

• | For and on behalf of DMI |•

Other

Program : Revit

## ENERGY STORAGE FACTORY (FB-01)