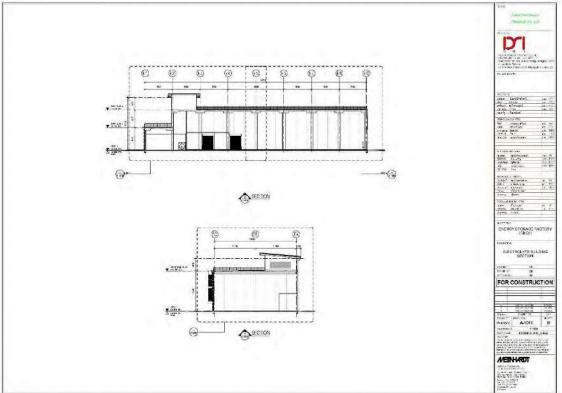

#### SIMPLE OF DRAWING

1

Project : Energy storage factory phase 3 – Ea free zone

Location : Rayong

Building Type : Office

Design : 2020

Completion : For construction process

\_

Client :

•| For and on behalf of DMI |•

Other

Program : Revit

## EA FREE ZONE

### ARCHITECTURAL DRAWINGS

FOR CONSTRUCTION

0.0