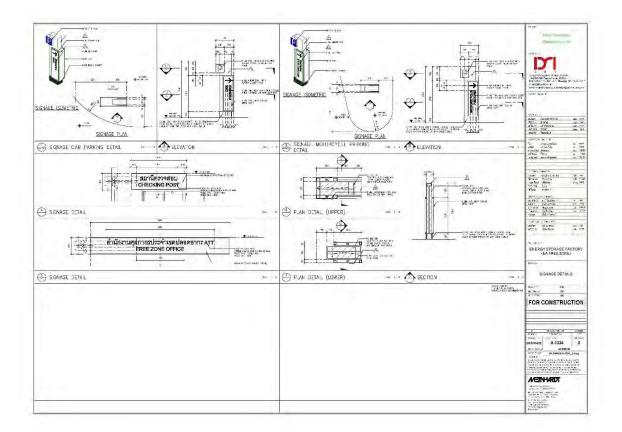

#### SIMPLE OF DRAWING

1

Project : Energy storage factory phase 3 – Ea free zone

Location : Rayong

Building Type : Office

Design : 2020

Completion : For construction process

\_

Client :

•| For and on behalf of DMI |•

Other

Program : Revit

## EA FREE ZONE

### ARCHITECTURAL DRAWINGS

FOR CONSTRUCTION

0.0