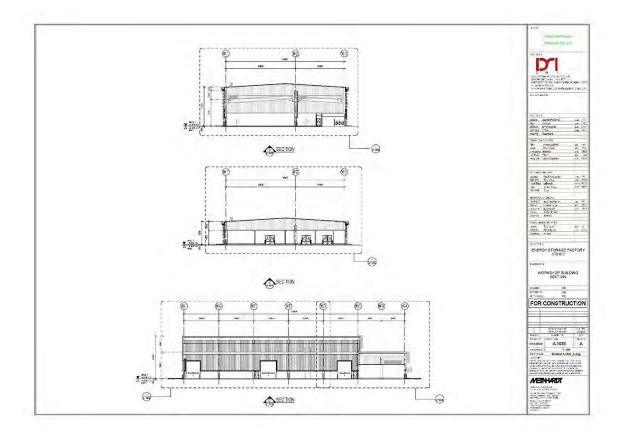

#### SIMPLE OF DRAWING

1

Project : Energy storage factory phase 3 – Ea free zone

Location : Rayong

Building Type : Office

Design : 2020

Completion : For construction process

\_

Client :

•| For and on behalf of DMI |•

Other

Program : Revit

## EA FREE ZONE

### ARCHITECTURAL DRAWINGS

FOR CONSTRUCTION

0.0