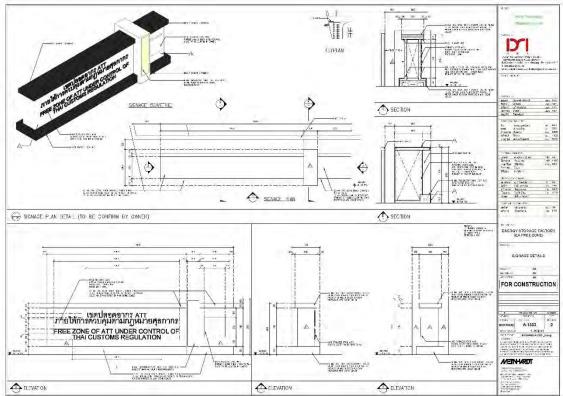

#### SIMPLE OF DRAWING

1

Project : Energy storage factory phase 3 – Ea free zone

Location : Rayong

Building Type : Office

Design : 2020

Completion : For construction process

\_

Client :

•| For and on behalf of DMI |•

Other

Program : Revit

## EA FREE ZONE

### ARCHITECTURAL DRAWINGS

FOR CONSTRUCTION

0.0