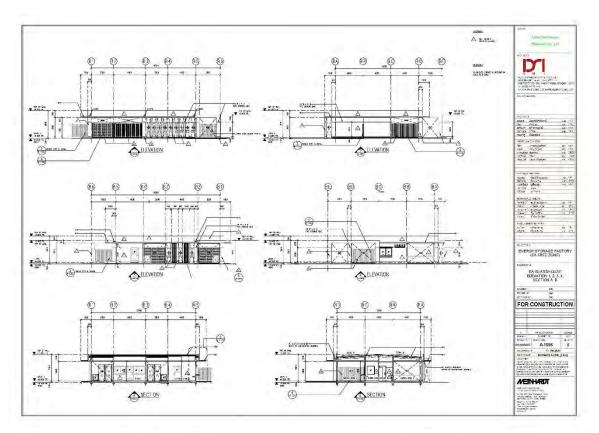

#### SIMPLE OF DRAWING

1

Project : Energy storage factory phase 3 – Ea free zone

Location : Rayong

Building Type : Office

Design : 2020

Completion : For construction process

\_

Client :

•| For and on behalf of DMI |•

Other

Program : Revit

## EA FREE ZONE

### ARCHITECTURAL DRAWINGS

FOR CONSTRUCTION

0.0