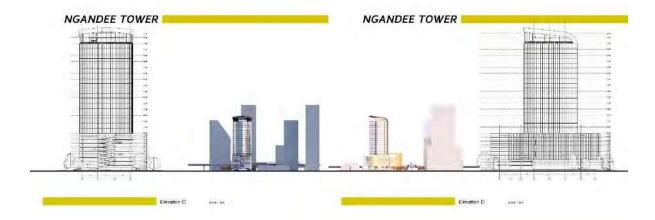

| Project       | : | Ngandee Tower      |
|---------------|---|--------------------|
| Location      | : | Sukhumvit, Bangkok |
| Building Type | : | Office Building    |

#### •| For and on behalf of SSRU |•

Other

Program : Revit, Vray for SketchUp

Project Design

- Project : Yu Dee Resort
- Location : Rayong
- Building Type : Resort