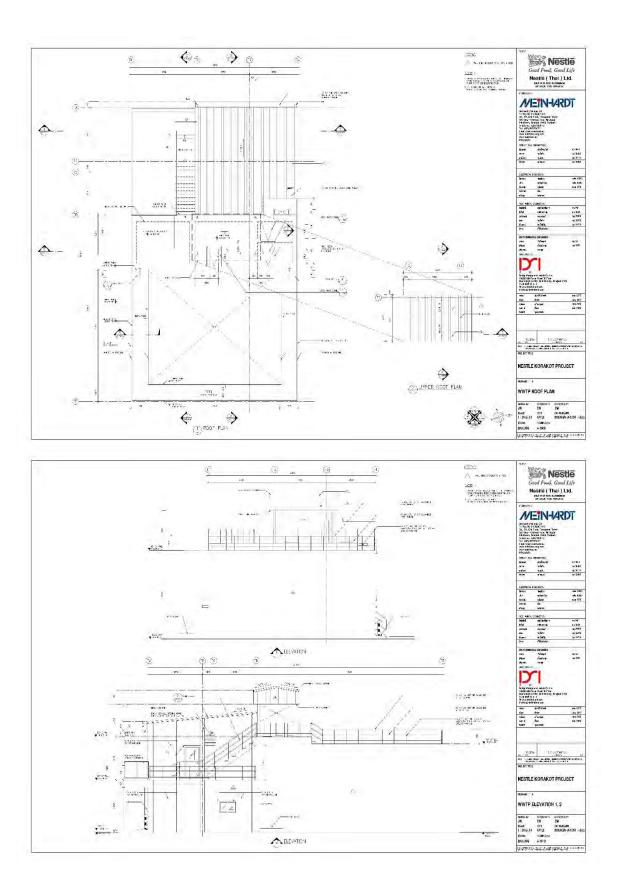

#### SIMPLE OF DRAWING

6

| Project       | : | Nestle korakot project   |
|---------------|---|--------------------------|
| Location      | : | Rayong                   |
| Building Type | : | Factory & office block   |
| Design        | : | 2019                     |
| Completion    | : | For construction process |
| Client        | : | Nestlé (Thai) Ltd.       |

•| For and on behalf of DMI |•

Other

Program : Revit, Lumion

## NESTLE KORAKOT PROJECT RAYONG

1.001.001