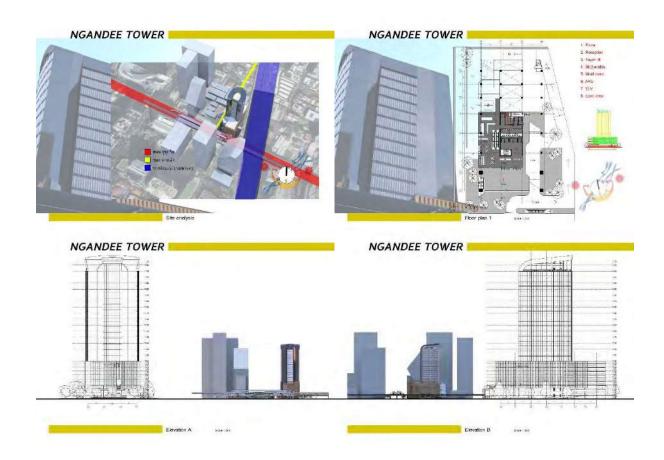

| Project       | : | Ngandee Tower      |
|---------------|---|--------------------|
| Location      | : | Sukhumvit, Bangkok |
| Building Type | : | Office Building    |

#### •| For and on behalf of SSRU |•

Other

Program : Revit, Vray for SketchUp

Project Design

- Project : Yu Dee Resort
- Location : Rayong
- Building Type : Resort