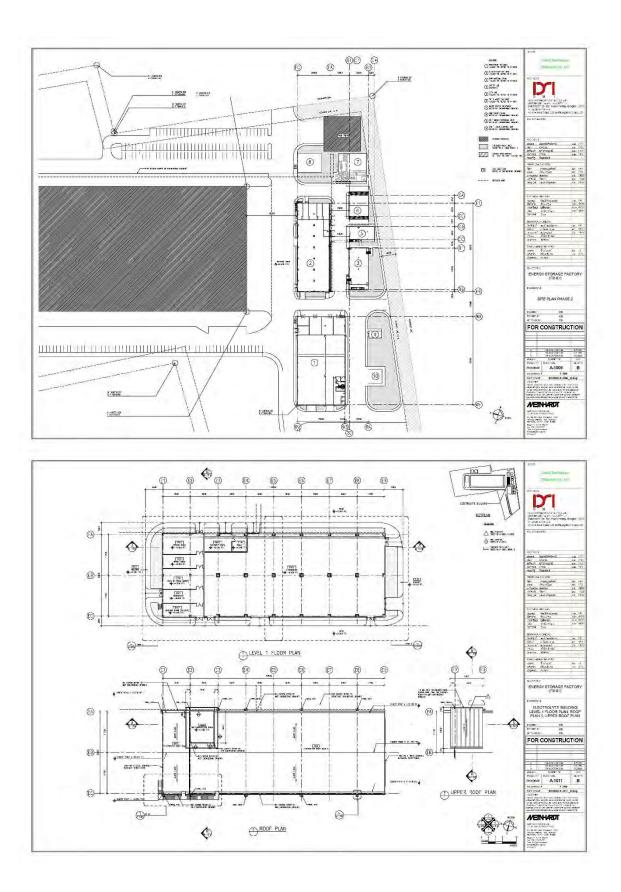

#### SIMPLE OF DRAWING

1

Project : Energy storage factory phase 3 – Ea free zone

Location : Rayong

Building Type : Office

Design : 2020

Completion : For construction process

\_

Client :

•| For and on behalf of DMI |•

Other

Program : Revit

## EA FREE ZONE