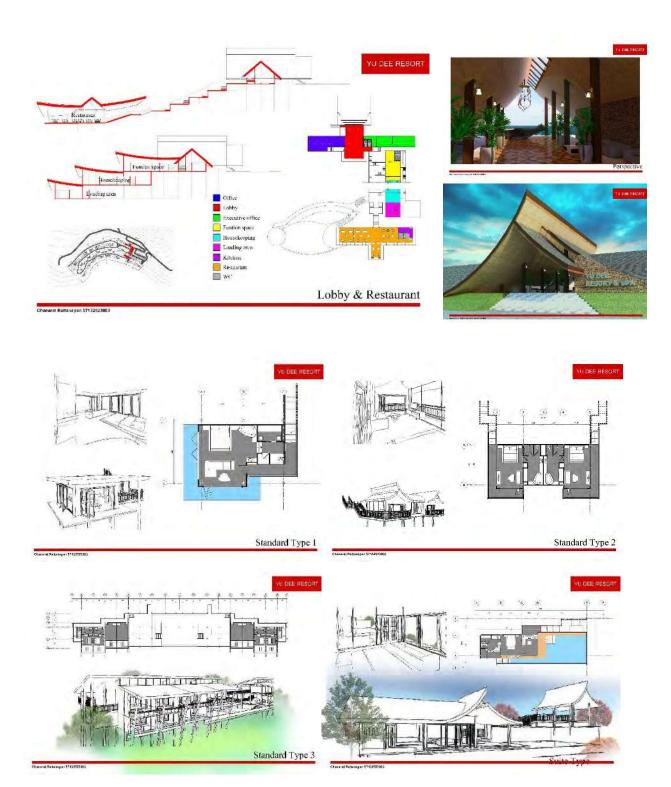

#### •| For and on behalf of SSRU |•

Other

Program : Revit, Vray for SketchUp

Project Design

| Project       | : | Forensic Science Center |
|---------------|---|-------------------------|
| Location      | : | Bangkok                 |
| Building Type | : | Forensic Science Center |