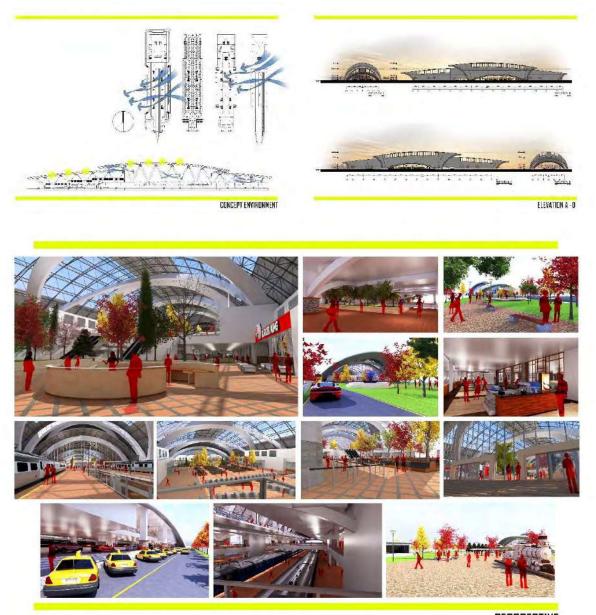

#### Other

Program : Revit

Thesis

- Project : Chaung Mai High Speed Rail Station
- Location : Chaung Mai
- Building Type : Mass Transit Hub
- •| For and on behalf of SSRU |•

8

PERSPECTIVE

9

Project Design