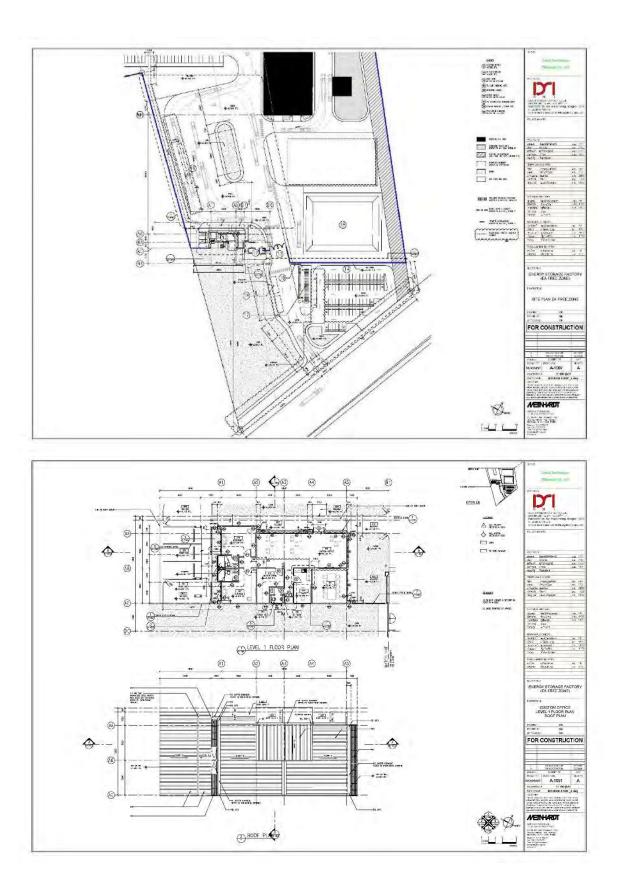

#### SIMPLE OF DRAWING

1

Project : Energy storage factory phase 3 – Ea free zone

Location : Rayong

Building Type : Office

Design : 2020

Completion : For construction process

\_

Client :

•| For and on behalf of DMI |•

Other

Program : Revit

## EA FREE ZONE

### ARCHITECTURAL DRAWINGS

FOR CONSTRUCTION

0.0