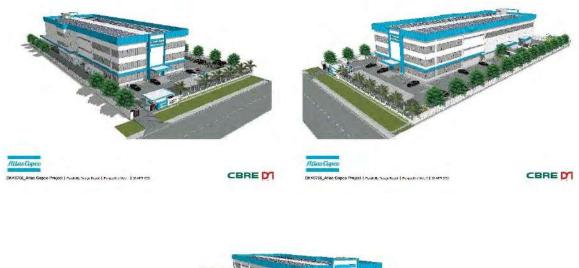

•| For and on behalf of HOA |•

2

| Project       | : | Atlas Copco Project |
|---------------|---|---------------------|
| Location      | : | Chachoengsao        |
| Building Type | : | Factory & office    |
| Design        | : | 2021                |
| Completion    | : | Concept Design      |
| Client        | : | Atlas Copco         |

•| For and on behalf of DMI |•

#### Other

Program : SketchUp, Vray for SketchUp

3

| Project       | : | Atlas Copco Project |
|---------------|---|---------------------|
| Location      | : | Chachoengsao        |
| Building Type | : | Factory & office    |
| Design        | : | 2021                |
| Completion    | : | Feasibility Design  |
| Client        | : | Atlas Copco         |

#### Other

Program : SketchUp, Vray for SketchUp

4

| Project       | : | Energy storage factory phase 3 – Ea free zone |
|---------------|---|-----------------------------------------------|
| Location      | : | Rayong                                        |
| Building Type | : | Office                                        |
| Design        | : | 2020                                          |
| Completion    | : | For construction process                      |
| Client        | : | -                                             |
|               |   |                                               |