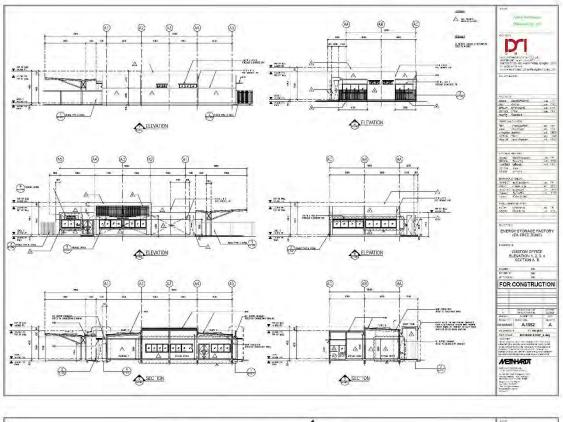

#### SIMPLE OF DRAWING

1

Project : Energy storage factory phase 3 – Ea free zone

Location : Rayong

Building Type : Office

Design : 2020

Completion : For construction process

\_

Client :

•| For and on behalf of DMI |•

Other

Program : Revit

## EA FREE ZONE

### ARCHITECTURAL DRAWINGS

FOR CONSTRUCTION

0.0