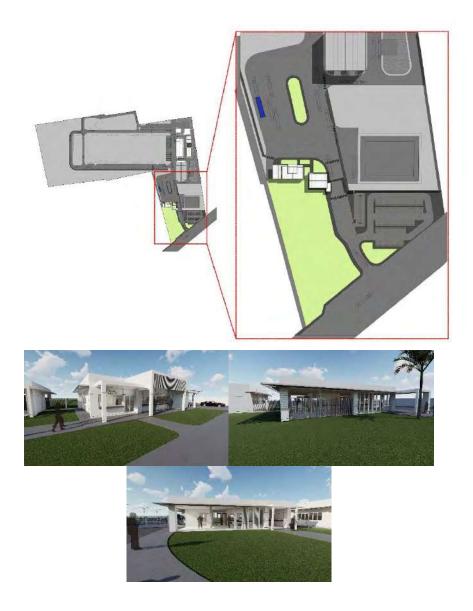

# PORTFOLIO

SAMPLE OF WORK CHANARAT RATTANAPAN

1

| Project       | : | Smart Community Khong toei |
|---------------|---|----------------------------|
| Location      | : | Bangkok                    |
| Building Type | : | Office Building            |
| Design        | : | 2021                       |
| Completion    | : | For construction process   |
| Client        | : | Port Authority of Thailand |

•| For and on behalf of HOA |•

2

| Project       | : | Atlas Copco Project |
|---------------|---|---------------------|
| Location      | : | Chachoengsao        |
| Building Type | : | Factory & office    |
| Design        | : | 2021                |
| Completion    | : | Concept Design      |
| Client        | : | Atlas Copco         |