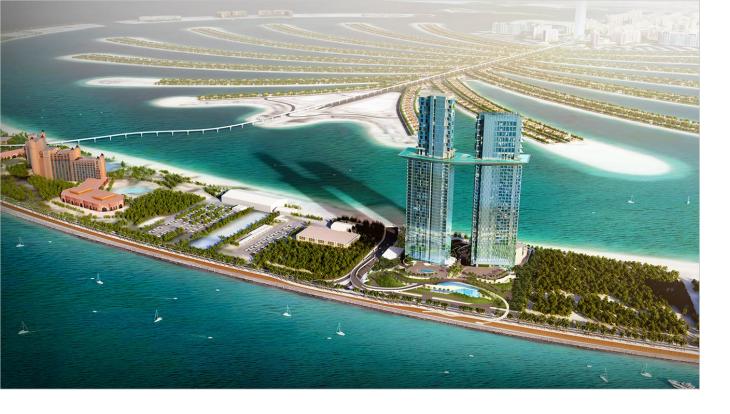

## PALM 360, DUBAI

| YEAR            | 2019                                                                                                                   |
|-----------------|------------------------------------------------------------------------------------------------------------------------|
| Location        | Palm Jumeirah island in Dubai                                                                                          |
| Location        | 124,205 sq.m.                                                                                                          |
| PROJECT VALUE   | 7,475 Million Baht                                                                                                     |
| TEAM            | K. Narongwit Areemit and A49 Team                                                                                      |
| CORPORATED FIRM | A49, L49                                                                                                               |
| STATUS          | On Going                                                                                                               |
| AWARDS          | ARCASIA Awards for<br>Architecture (Gold Medal<br>Award) 2012                                                          |
|                 | ASA Architectural Design<br>AwaAssociation of<br>Siamese Architects Under<br>Royal Patronage (Citation<br>Awards) 2012 |