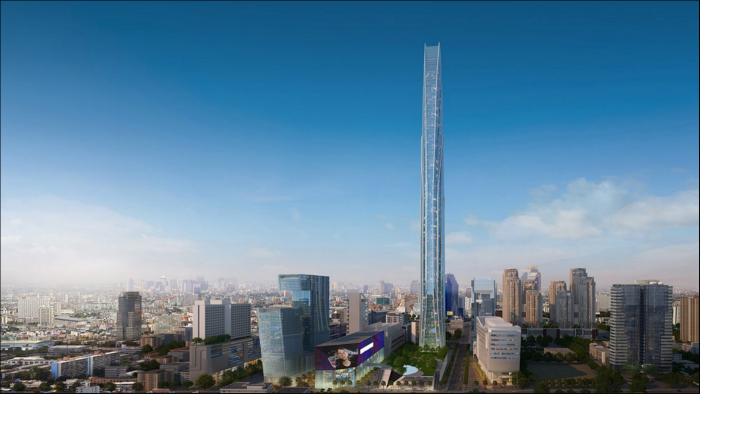

# THE SUPER TOWER

| YEAR            | 2019                                                                                                                                   |      |
|-----------------|----------------------------------------------------------------------------------------------------------------------------------------|------|
| Location        | Rama IX Road, Bangkok                                                                                                                  |      |
| Location        | 240,000 sq.m.                                                                                                                          |      |
| PROJECT VALUE   | 20,000 Million Baht                                                                                                                    |      |
| TEAM            | K. Narongwit Areemit, A49                                                                                                              | Tear |
| CORPORATED FIRM | A49, GA49                                                                                                                              |      |
| STATUS          | On Going                                                                                                                               |      |
| AWARDS          | ARCASIA Awards for<br>Architecture (Gold Medal<br>Award) 2012                                                                          |      |
|                 | ASA Architectural Design<br>Awarded by: The<br>Association of Siamese<br>Architects Under Royal<br>Patronage (Citation<br>Awards) 2012 |      |