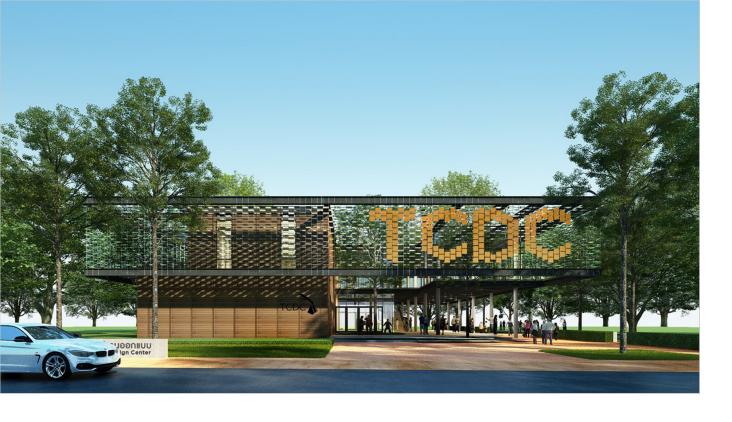

#### **TCDC KHON KAEN**

| YEAR            | 2018                           |
|-----------------|--------------------------------|
| Location        | Muang, Khon Kaen               |
| Location        | 1,500 sq.m.                    |
| PROJECT VALUE   | 62 Million Baht                |
| TEAM            | K. Narongwit Areemit and A49 T |
| CORPORATED FIRM | A49, AE49                      |
| STATUS          | Under Construction             |
|                 |                                |