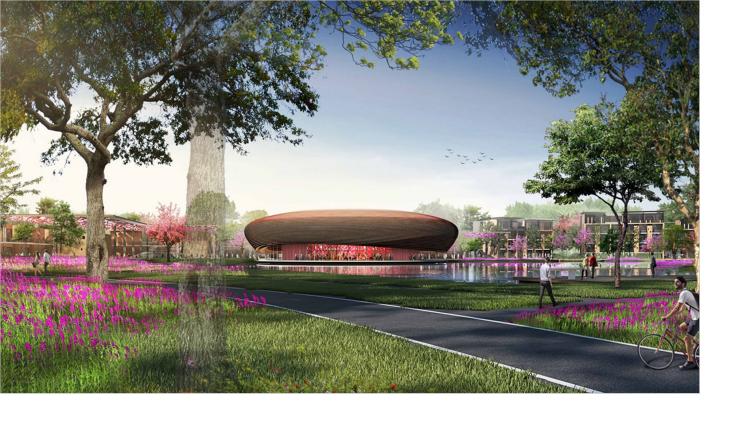

## MUANG THAI ACADEMY CENTER

| YEAR            | 2019                        |
|-----------------|-----------------------------|
| Location        | Ban Pong District, Ratchabu |
| Location        | 16,568 sq.m.                |
| PROJECT VALUE   | 740 Million Baht            |
| TEAM            | A49 Team                    |
| CORPORATED FIRM | A49, L49, G49               |
| STATUS          | Under Construction          |
|                 |                             |