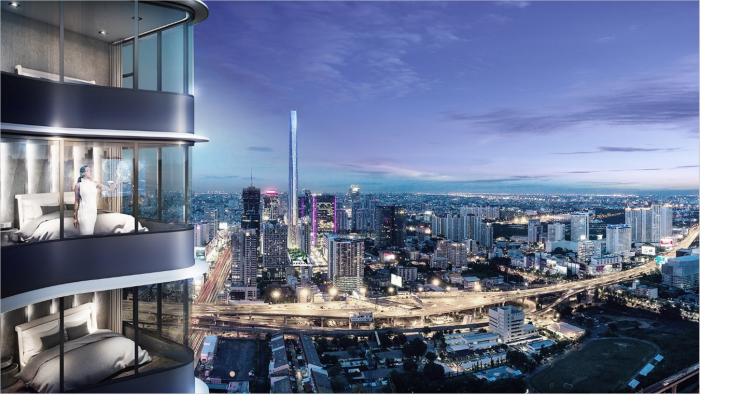

### **IDEO MOBI ASOKE**

| YEAR            | 2017                                                          |
|-----------------|---------------------------------------------------------------|
| Location        | Huai Khwang, Bangkok                                          |
| Location        | 35,619 sq.m.                                                  |
| PROJECT VALUE   | 45 Million Baht                                               |
| TEAM            | K. Narongwit Areemit and A49 Team                             |
| CORPORATED FIRM | A49, L49                                                      |
| STATUS          | Under Construction                                            |
| AWARDS          | ARCASIA Awards for<br>Architecture (Gold Medal<br>Award) 2012 |