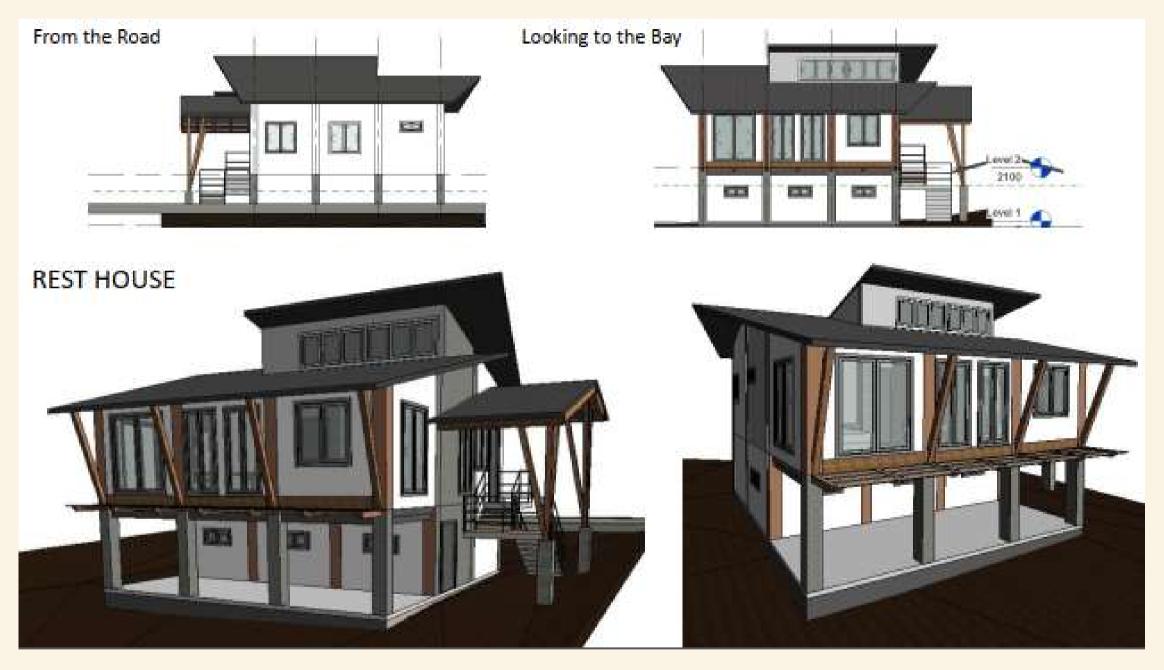

# Hunicura PRESENTATION

BY EMILENE DIONA

### ARCHITECT + MASTER PLUMBER

## in goduction ABOUT ME

I'm an Architect & Master Plumber based in Manila. Generally, I am focused on Building Information Modeling (BIM) where I use various softwares like Revit, Autocad, Navisworks, Recap and Formit for Architectural and MEPF Designs.



### EMILENE DIONA

### EDUCATIONAL BACKGROUND



## Architectural works COLLEGE







**FLOOR PLAN** 

**ELEVATIONS** 



Architectural works

### COLLEGE

**FLOOR PLAN** 



**ELEVATION** 

## Architectural works

### COLLEGE





DAY AND NIGHT RENDERING COMPARISON

# PROJECTS













## ry works PROJECTS





















Architectural works

Works PROJECTS











# TOGETHER