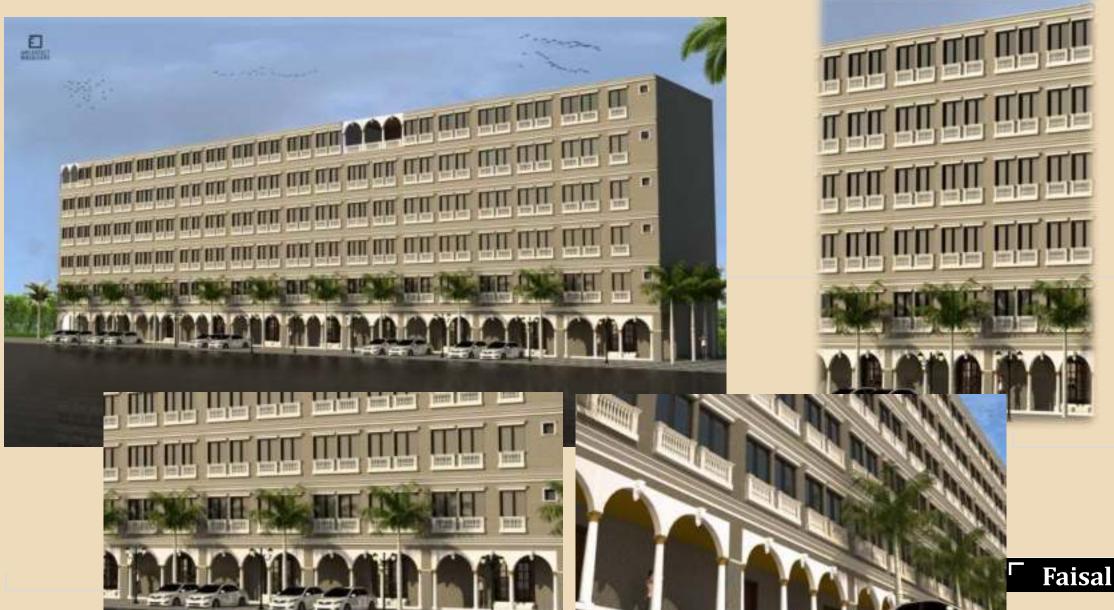

#### Apartment Building for Sheikh Tahir Muridkey punjab Pakistan)

i seek to respond diligently to environmental and climatic concerns, In every project, my intention is to provide a service of the highest quality. The floor plan area of ground floor is 10,000 sqft and it is consider to design with classical architecture although the interior and its exterior also follows the classical architecture style and it has 8 floor and 1 basement for parking which does fullfil the client"s brief. The site is located in urban area of pakistan so it is a biggest achivement for me to design this elegant project which was one of its kind in that area. The planning is done with buble diagram and sketching on butter paper however all of the facilities & needs have been provided for client's satisfication, however provide a calm and peacefull environment according to their needs so they feel like their dreams come true to live like in heaven.

#### **Floor Division**

basement = parking ground floor & first floor = commercial shops 2<sup>nd</sup> to 8<sup>th</sup> floor = apartment