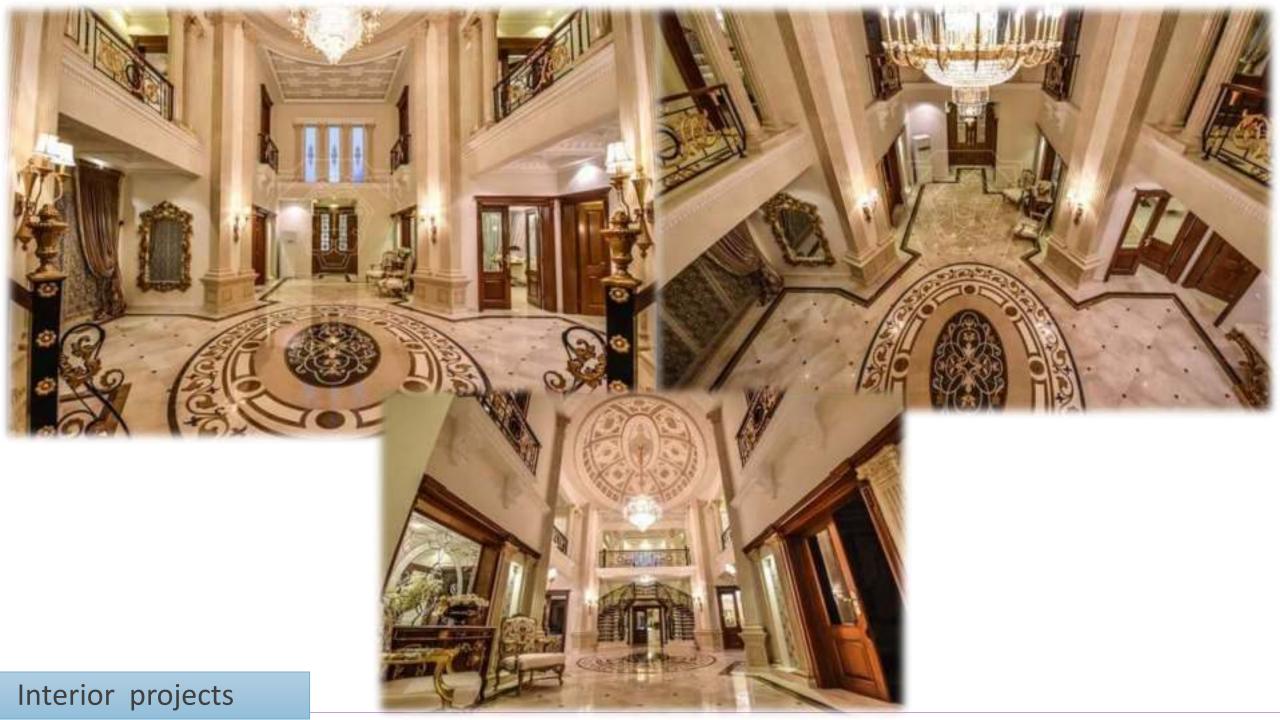

#### **INTERIOR DESIGN MAHIRA MARQUE** (gujrat punjab pakistan)

This Project Is Design For A Private Party Or Wedding Ceremony Gathering And As Per Client's Demand The Whole Interior Design Is Focused On The Royal And Rich Pattern As You Seen Below Images, the Classical And Modern Design Depict The Classy Environment With Double Height Entrance, The Project Area Is Almost 15,000 Sqft And It Has Two Floor With All Of The Facilities.

Main Entrance Lobby

Entrance Lobby Side View