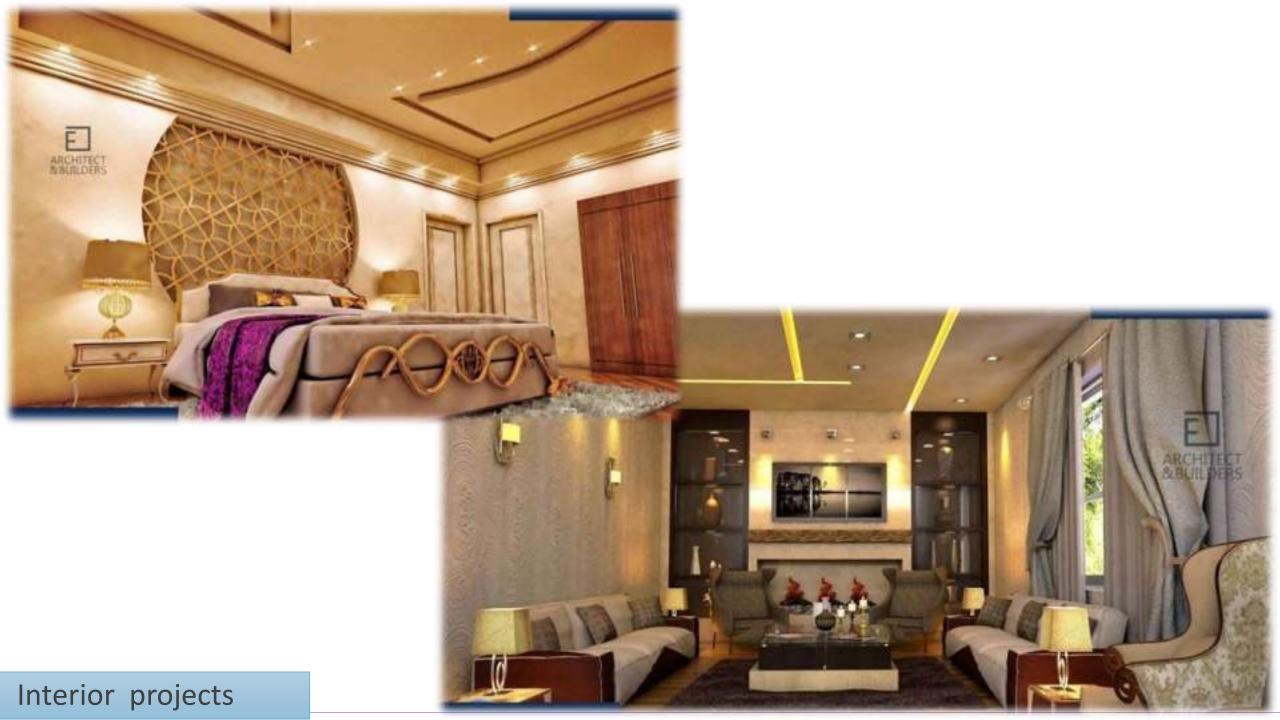

### Interior Design

#### **INTERIOR DESIGN MAHIRA MARQUE** (gujrat punjab pakistan)

This Project Is Design For A Private Party Or Wedding Ceremony Gathering And As Per Client's Demand The Whole Interior Design Is Focused On The Royal And Rich Pattern As You Seen Below Images, the Classical And Modern Design Depict The Classy Environment With Double Height Entrance, The Project Area Is Almost 15,000 Sqft And It Has Two Floor With All Of The Facilities.

Main Entrance Lobby

Entrance Lobby Side View