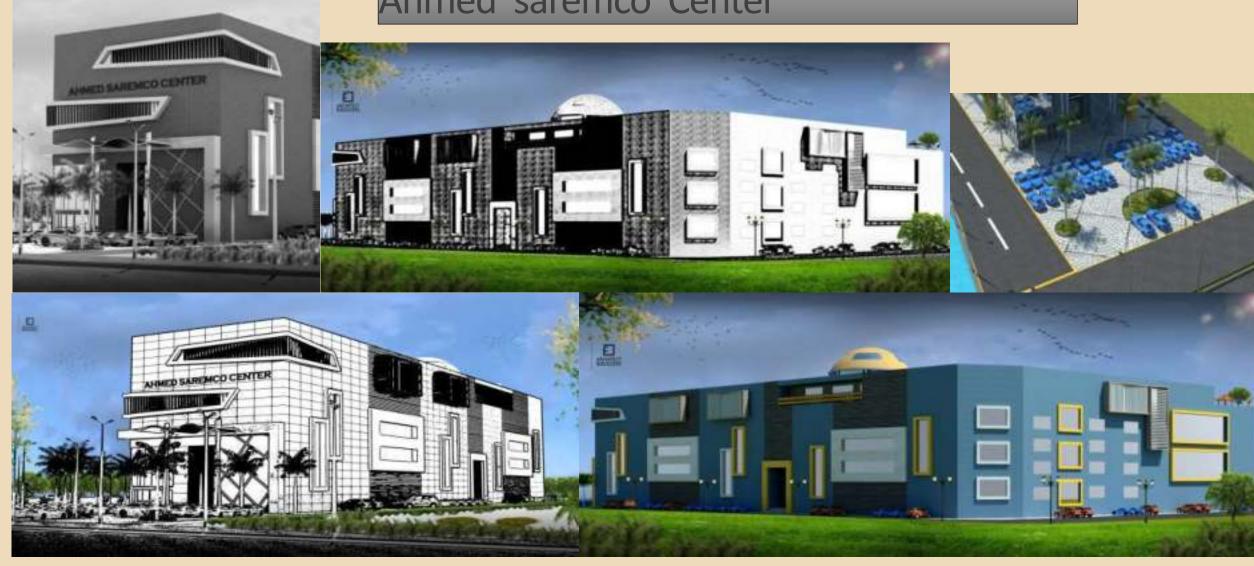

### Ahmed Saremco Center (Near S.A garden kala shah kaku)

### Features:

#### Lower Ground:

- Parking
- shops
- Lifts & stairs
- Escalators

#### Ground Floor:

- Podium
- shops
- Lifts & stairs
- Escalators
- Atrium
- Toilets
- Services
- Super store

#### First & 2<sup>nd</sup> Floor:

- shops
- Lifts & stairs
- Escalators
- Atrium
- Toilets
- Services
- Super store
- Mosque

#### 3<sup>rd</sup> Floor:

- Kids Playing area
- Restaurants
- Bowling alley
- food court
- cinemas
- Marine world
- Lifts & stairs
- Escalators
- Atrium
- Toilets
- Services

#### Top Floor:

- Landscape
- Restaurant
- food court
- Lifts & stairs
- Atrium
- Toilets
- Services

# Ahmed saremco Center