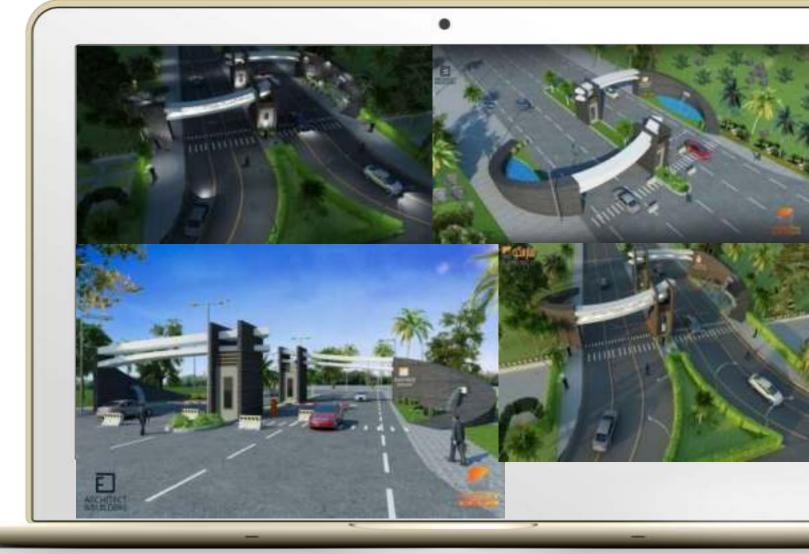

## **Entrance Gate**

this entrance gate is designed for **Saremco Group** as you noticed saremco the first alphabet is "S" and also you can see this "S" in bird eye view pictures.....

i believe that design speak it self what should it is designed for......

Going to build at Roshan saremco,pak valley, blossom avenue, chenab garden toba tek singh & sialkot ,saremco garden shah kot,war button ,

And also where saremco develope a society ....