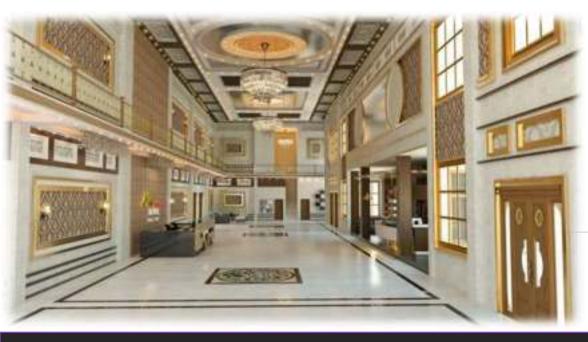

#### **INTERIOR DESIGN MAHIRA MARQUE** (gujrat punjab pakistan)

This Project Is Design For A Private Party Or Wedding Ceremony Gathering And As Per Client's Demand The Whole Interior Design Is Focused On The Royal And Rich Pattern As You Seen Below Images, the Classical And Modern Design Depict The Classy Environment With Double Height Entrance, The Project Area Is Almost 15,000 Sqft And It Has Two Floor With All Of The Facilities.

Main Entrance Lobby

Entrance Lobby Side View