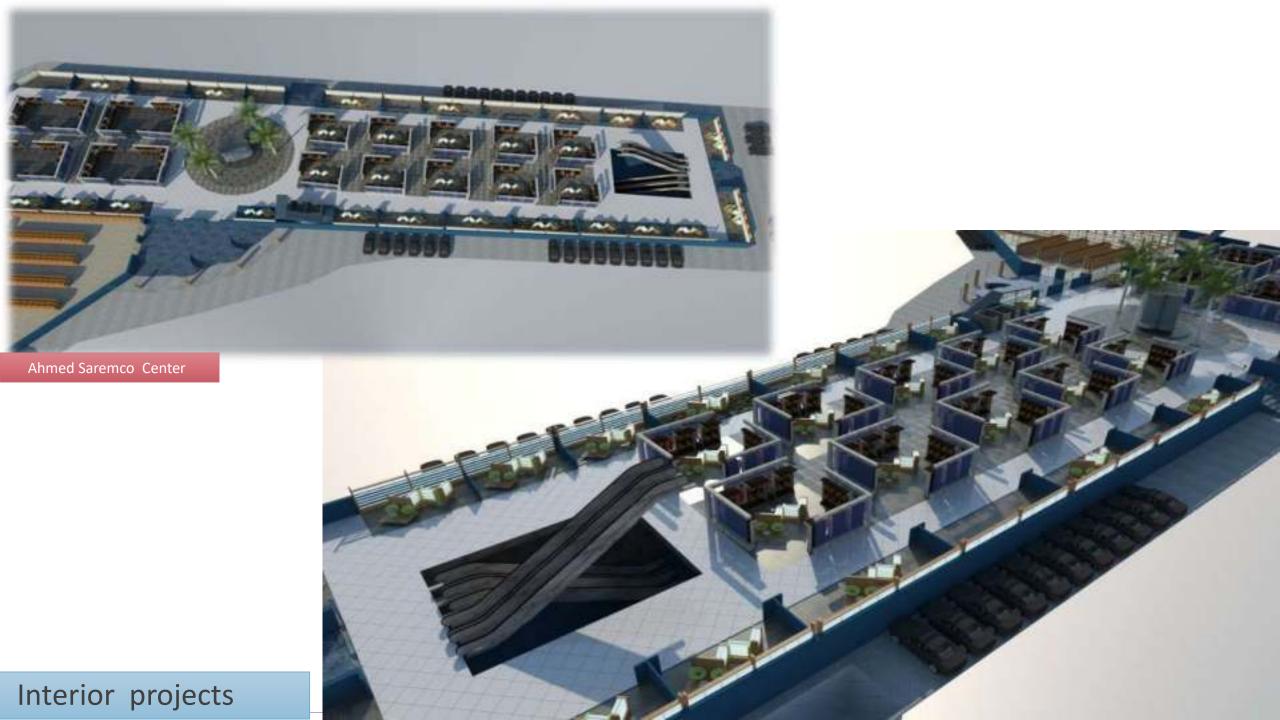

### Commercial

### Ahmed Saremco Center (Near S.A garden kala shah kaku)

### Features:

#### Lower Ground:

- Parking
- shops
- Lifts & stairs
- Escalators

#### Ground Floor:

- Podium
- shops
- Lifts & stairs
- Escalators
- Atrium
- Toilets
- Services
- Super store

#### First & 2<sup>nd</sup> Floor:

- shops
- Lifts & stairs
- Escalators
- Atrium
- Toilets
- Services
- Super store
- Mosque

#### 3<sup>rd</sup> Floor:

- Kids Playing area
- Restaurants
- Bowling alley
- food court
- cinemas
- Marine world
- Lifts & stairs
- Escalators
- Atrium
- Toilets
- Services

#### Top Floor:

- Landscape
- Restaurant
- food court
- Lifts & stairs
- Atrium
- Toilets
- Services

# Ahmed saremco Center