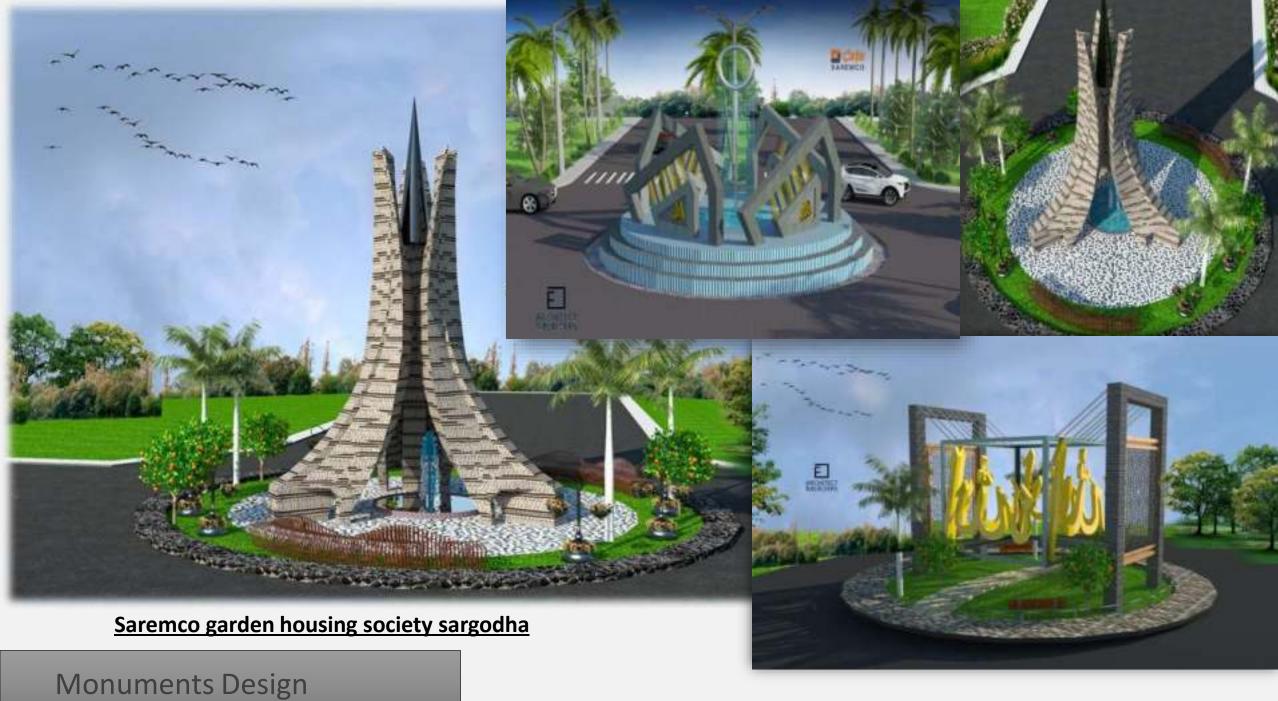

## **Entrance Gate**

this entrance gate is designed for **Saremco Group** as you noticed saremco the first alphabet is "S" and also you can see this "S" in bird eye view pictures.....

i believe that design speak it self what should it is designed for......

Going to build at Roshan saremco,pak valley, blossom avenue, chenab garden toba tek singh & sialkot ,saremco garden shah kot,war button ,

And also where saremco develope a society ....

## Boundary Wall Design For Housing Society

Saremco garden housing society sargodha

## Monuments