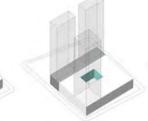

ECO-DECK

RESIDENTIAL TOP

TA

CLIENT I PENINSULA LAND

MASTERPLAN

PROJECT TYPE: CONDOMINIUM 2 TOWERS GFA: 55,155 SQM BLDG HT: 225 MTS TOTAL FLRS: 61 UNIT MIX: 2 BRM, 3BDRM, 3.5BDRM PH

TOWER PLAN

### **RESIDENCES @ BOTANICA**

KANAKAPURA I MUMBAI INDIA

CLIENT I MAHINDRA LIFE SPACES

PROJECT TYPE: CONDOMINIUM 4 TOWERS GFA: 56,560 SQM BLDG HT: 84 MTS TOTAL FLRS: 28/30 UNIT MIX: 2 BRM, 3BDRM,

THE SITE IS LOCATED IN A MANGO ORCHARD AND PART OF THE STRATEGY IN MASTERPLANNING AND BLOCK PLACEMENT IS TO KEEP MAXIMUM TREES ON SITE- ALLOWING 75 PERCENT OF THE UNITS TO ENJOY LUSH FOREST VIEWS THAT FORMS THE HEART OF THE PROJECT.

THE POOL FACILITY IS RELATIVE TO CENTRAL GREEN CLUB AND OTHER FACILITIES ARE DISTIBUTED ON EACH TOWER PHASE CATERING FOR SPORTS, MULTI PURPOSE HALL, GYM, LIBRARY AND LIFESTYE AREAS.

MASTERPLAN

BLOCK PLACING