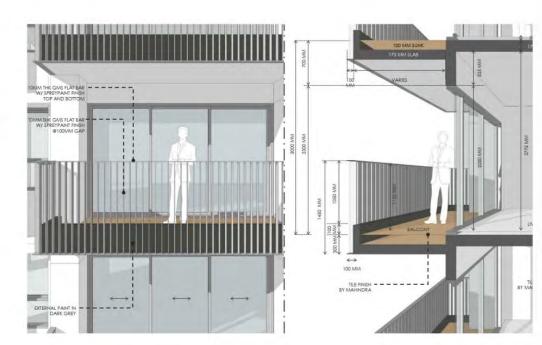

### PRVATE UNITS AT GROUND

AT THE BASE OF THE RESIDENTIAL TOWER, ARE PRIVATE UNITS WITH EXTENDED TERRACES. PART OF THE STRATEGY IS TO PARTIALLY RAISE THIS LEVEL HIGHER- WITH PERMITER GREENERY ALLOWING INDIRECT VIEWS AND PRIVACY FROM PEDESTRIANS.