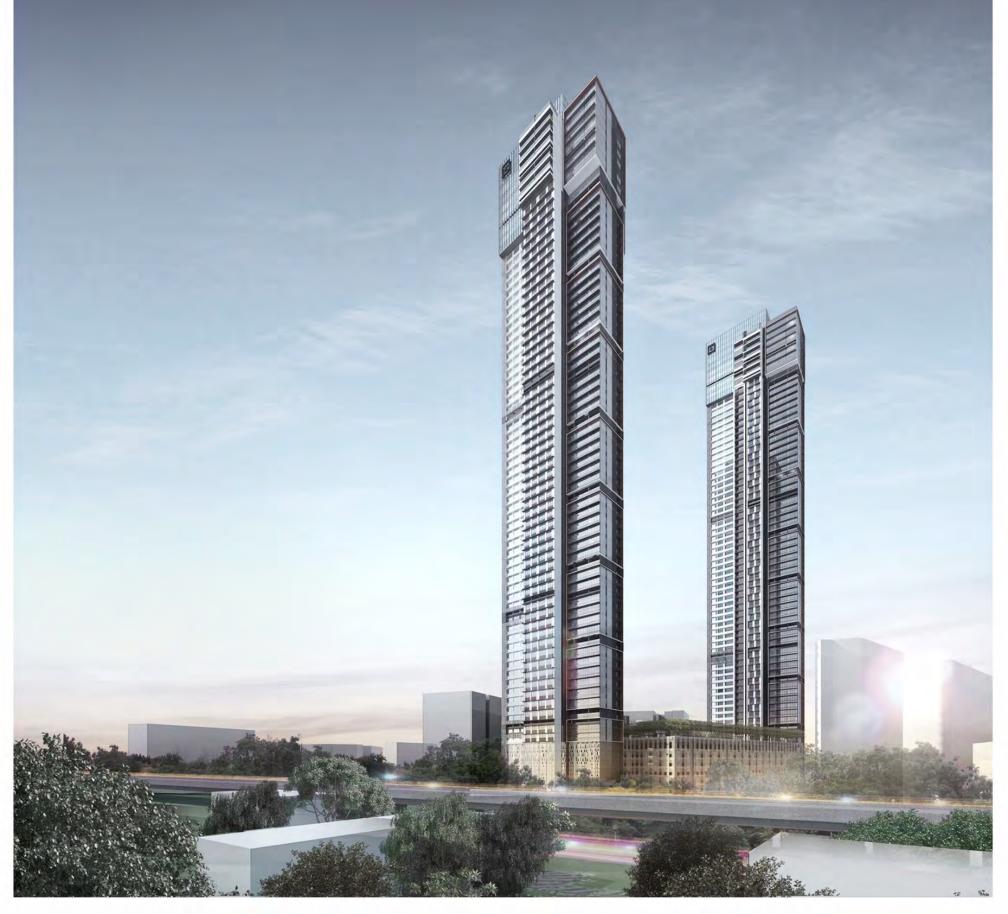

ECO-DECK

RESIDENTIAL TOP

TA

CLIENT I PENINSULA LAND

MASTERPLAN

PROJECT TYPE: CONDOMINIUM 2 TOWERS GFA: 55,155 SQM BLDG HT: 225 MTS TOTAL FLRS: 61 UNIT MIX: 2 BRM, 3BDRM, 3.5BDRM PH

TOWER PLAN

### **RESIDENCES @ BOTANICA**

KANAKAPURA I MUMBAI INDIA

CLIENT I MAHINDRA LIFE SPACES

PROJECT TYPE: CONDOMINIUM 4 TOWERS GFA: 56,560 SQM BLDG HT: 84 MTS TOTAL FLRS: 28/30 UNIT MIX: 2 BRM, 3BDRM,

THE SITE IS LOCATED IN A MANGO ORCHARD AND PART OF THE STRATEGY IN MASTERPLANNING AND BLOCK PLACEMENT IS TO KEEP MAXIMUM TREES ON SITE- ALLOWING 75 PERCENT OF THE UNITS TO ENJOY LUSH FOREST VIEWS THAT FORMS THE HEART OF THE PROJECT.