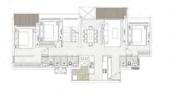

### ALIPORE RESIDENCES

KOLKATA I INDIA

CLIENT I TATA

THE SITE

TOWER PLAN

UNIT PLAN VARIATION

OPTION 1

PROJECT TYPE: CONDOMINIUM TOWER

UNIT MIX: 2 BRM, 3BDRM, 4BDRM

GFA: 34,078 SQM

BLDG HT: 142 MTS

TOTAL FLRS: 44

ACES/ REF

OPTION 2

SKY TERRACES/ RE