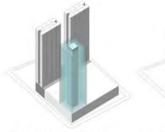

### GARNETT LUXURY RESIDENCES

MANILA PHILIPPINES

CLIENT I AYALA LAND

PROJECT TYPE: CONDOMINIUM GFA: 63,175 SQM BLDG HT: 206 MTS TOTAL FLRS: 65 UNIT MIX: 2 BRM, 3BDRM, 4 BDRM

POISED TO BE AN ICONIC LANDMARK IN THE HEART OF MAKATI CBD, IN MANILA, PHILIPPINES- THE TOWER FEATURES A CAREFUL AND SPECIFIC GRID DESIGN WITH COLUMNS PLACED ON PERIMETER ALLOWING FLEXIBILITY IN ADAPTIVE AND MODULAR UNIT DISTIBUTION AND PLANNING.

THE ARCHITECTURE FEATURES A VERY SLEEK AND SIMPLE CURTAIN GLASS TOWER. THE VERTICALITY IS PUNCTUATED BY SKY FACILITIES DISTIBUTED AT DIFFERENT LEVELS. THE TOP OF BUILDING FEATURES LIFESTYLE FACILITIES SUCH AS SKY GYM, LIBRARY, FUNCTION AREAS AND PRIVATE DINING AREAS.