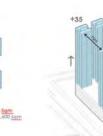

+ CURVED EMBRACING PLAZA

+ EXTERIOR ATRIA

CROSS CONNECTIVITY

+60 FLOORS

TERTAINMENT LEVEL OD BAZAARS & FOOD COURT FAMILY RESTAURANTS 2+3+4 SMALL STORE RETAIL ARTMENT STORE HIGH STREET RETAIL CROSS FOOTFAL ERTICAL CIRCULATION FFICE DROP-OFF LOBBY 

9

RETAIL MASSING d Coverage

+35 FLOORS

+43 FLOORS

ATRIUM VOID