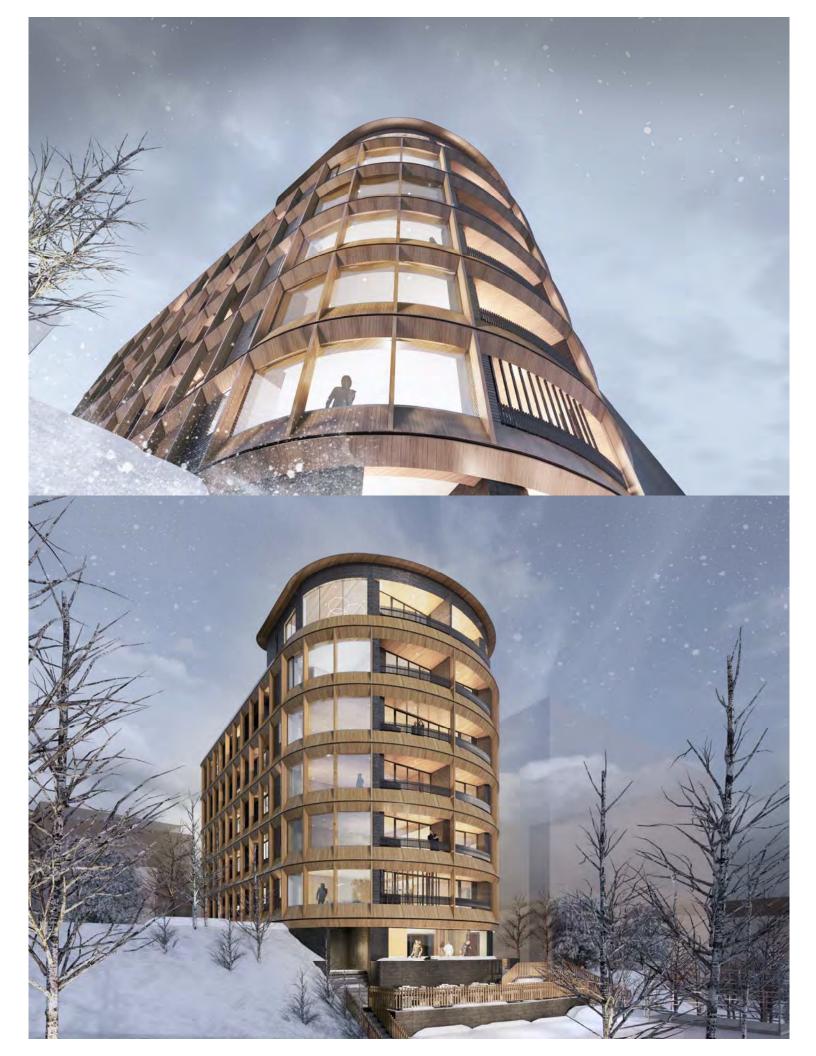

### NISEKO MURASAKI HOTEL

HOKKAIDO I JAPAN

CLIENT I PVT DEVELOPER

llun de Moralia

14

THE

THE SITE

PROJECT TYPE: SKI HOTEL GFA: 2,573 SQM BLDG HT: 24.50 MTS TOTAL FLRS: 6.5 UNIT MIX: 3BDRM, 4BDRM SKI FACILITIES, ONSEN, CAFETERIA

LOCATED IN THE SKI RESORT TOWN OF NISEKO, JAPAN, THE HOTEL FEATURES LUXURY UNITS OF 3 AND 4 BEDROOMS, WITH INTERIORS INSPIRED BY JAPANESE CULTURE AND NISEKO LANDSCAPE.

PART OF THE OVERALL DESIGN CONCEPT IS IN REFERENCE TO A TRADITIONAL JAPANESE HOUSE, OR RYOKAN. EACH UNIT FEATURES A GENKAN, ITS OWN PRIVATE ONSEN WITH VIEWS OF A GARDEN OR THE SKI SLOPES. THE LIVING AREAS ARE EXPANSIVE, WITH LARGE PICTURE WINDOWS OFFERING A COMMANDING VIEW OF THE MOUNTAINS AND THE RESORT.

AMENITIES INCLUDE SKI RENTING FACILITIES, CAFETERIA, GIFT BAR AT THE GROUND FLOOR, AND COMMUNAL SAUNA AT THE ROOF DECK.

THE FAÇADE AND OVERALL BUILDING ENVELOPE FEATURES SUSTAINABLE WOOD CLADDING SYSTEM. THE FRONT OF THE BUILDING- IS INSPIRED BY JAPANESE LANTERN, IN WOOD LAMINATED CLADDING FINISH. EACH FRAMING PANEL IS DEVICED WITH HEATERS TO COUNTER SNOW DURING WINTER SEASON.

THE RESULT IS AN ARCHITECTURE THAT EMBRACES MODERNITY WITH RESPECT TO TRADITION.