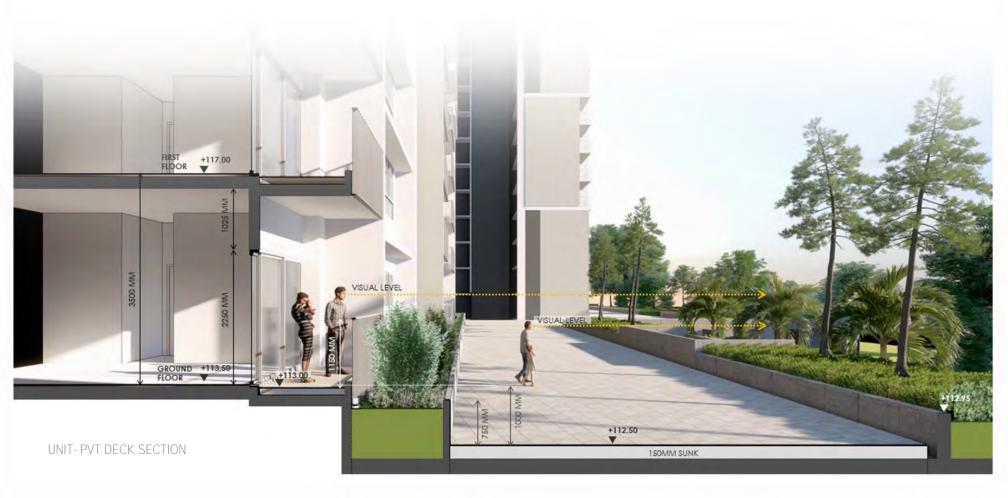

### PRVATE UNITS AT GROUND

AT THE BASE OF THE RESIDENTIAL TOWER, ARE PRIVATE UNITS WITH EXTENDED TERRACES. PART OF THE STRATEGY IS TO PARTIALLY RAISE THIS LEVEL HIGHER- WITH PERMITER GREENERY ALLOWING INDIRECT VIEWS AND PRIVACY FROM PEDESTRIANS.