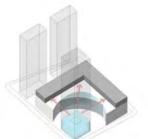

### POOL AND CLUB FACILITIES

THE OBJECTIVE IN DESIGNING MAIN CLUB IS TO SEAMLESSLY CONNECT THE POOL EXPERIENCE TO THE LUSH VEGETATION OF THE FOREST. THE POOL DECK VIEW IS KEPT OPEN, WITH INFINITY EDGES ALLOWING UNOBSTRUCTED VISTA OUT TO THE GREEN AREA.

FACILITES HEREIN ARE OUTDOOR DININING, CABANAS, SUNKEN POOL, **KIDS'** POOL, BBQ AREA, BUGGY PATH, NATURAL POND AND NATURE CAMP.