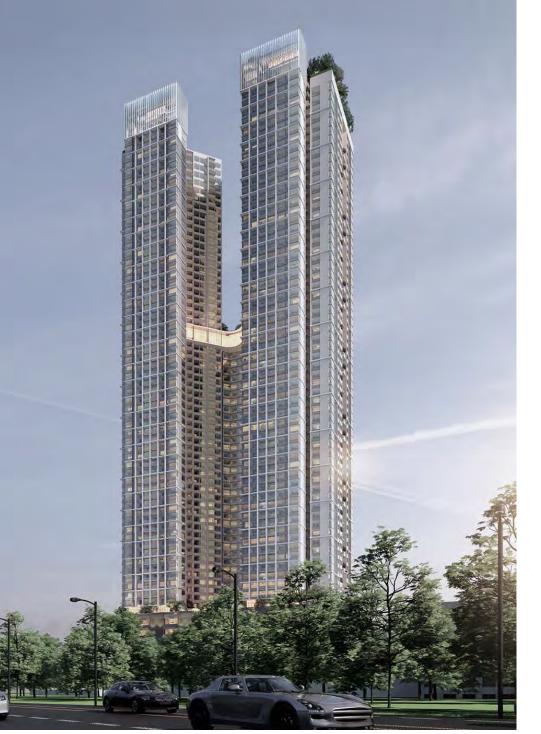

# 

H

Personal and a second

LOCATION: WORLI, INDIA PROJECT TYPE: RESIDENTIAL CONDOMINIUM GFA: 120,000 SQM BLDG HT: 220 MTS TOTAL FLRS: 58 UNIT MIX: 2 BRM, 3BDRM, 4 BDRM