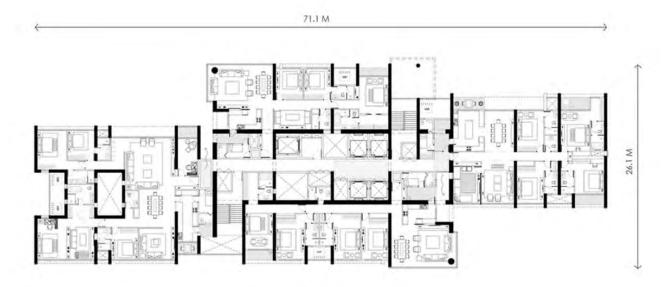

### ALIPORE RESIDENCES

KOLKATA I INDIA

CLIENT I TATA

THE SITE

TOWER PLAN

UNIT PLAN VARIATION

OPTION 1

PROJECT TYPE: CONDOMINIUM TOWER

UNIT MIX: 2 BRM, 3BDRM, 4BDRM

GFA: 34,078 SQM

BLDG HT: 142 MTS

TOTAL FLRS: 44

ACES/ REF

OPTION 2

SKY TERRACES/ RE