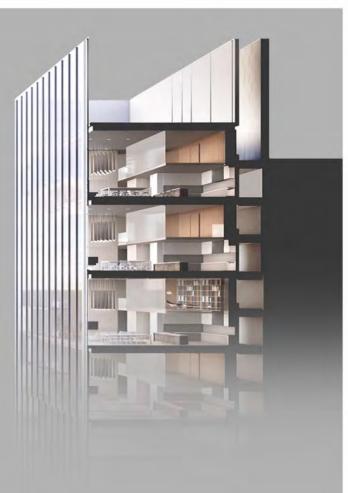

S MAHINDRA I INDIA LYMAN I INDONESIA RAMDASPETH I INDIA MURASAKI I JAPAN

### GARNETT LUXURY RESIDENCES

MANILA PHILIPPINES

CLIENT I AYALA LAND

PROJECT TYPE: CONDOMINIUM GFA: 63,175 SQM BLDG HT: 206 MTS TOTAL FLRS: 65 UNIT MIX: 2 BRM, 3BDRM, 4 BDRM

POISED TO BE AN ICONIC LANDMARK IN THE HEART OF MAKATI CBD, IN MANILA, PHILIPPINES- THE TOWER FEATURES A CAREFUL AND SPECIFIC GRID DESIGN WITH COLUMNS PLACED ON PERIMETER ALLOWING FLEXIBILITY IN ADAPTIVE AND MODULAR UNIT DISTIBUTION AND PLANNING.

THE ARCHITECTURE FEATURES A VERY SLEEK AND SIMPLE CURTAIN GLASS TOWER. THE VERTICALITY IS PUNCTUATED BY SKY FACILITIES DISTIBUTED AT DIFFERENT LEVELS. THE TOP OF BUILDING FEATURES LIFESTYLE FACILITIES SUCH AS SKY GYM, LIBRARY, FUNCTION AREAS AND PRIVATE DINING AREAS.

ECO-DECK



RESIDENTIAL TOP







TA



CLIENT I PENINSULA LAND





MASTERPLAN

PROJECT TYPE: CONDOMINIUM 2 TOWERS GFA: 55,155 SQM BLDG HT: 225 MTS TOTAL FLRS: 61 UNIT MIX: 2 BRM, 3BDRM, 3.5BDRM PH



TOWER PLAN















### **RESIDENCES @ BOTANICA**

KANAKAPURA I MUMBAI INDIA

CLIENT I MAHINDRA LIFE SPACES





PROJECT TYPE: CONDOMINIUM 4 TOWERS GFA: 56,560 SQM BLDG HT: 84 MTS TOTAL FLRS: 28/30 UNIT MIX: 2 BRM, 3BDRM,

THE SITE IS LOCATED IN A MANGO ORCHARD AND PART OF THE STRATEGY IN MASTERPLANNING AND BLOCK PLACEMENT IS TO KEEP MAXIMUM TREES ON SITE- ALLOWING 75 PERCENT OF THE UNITS TO ENJOY LUSH FOREST VIEWS THAT FORMS THE HEART OF THE PROJECT.

THE POOL FACILITY IS RELATIVE TO CENTRAL GREEN CLUB AND OTHER FACILITIES ARE DISTIBUTED ON EACH TOWER PHASE CATERING FOR SPORTS, MULTI PURPOSE HALL, GYM, LIBRARY AND