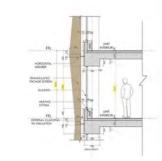

AMENITIES INCLUDE SKI RENTING FACILITIES, CAFETERIA, GIFT BAR AT THE GROUND FLOOR, AND COMMUNAL SAUNA AT THE ROOF DECK.

THE FAÇADE AND OVERALL BUILDING ENVELOPE FEATURES SUSTAINABLE WOOD CLADDING SYSTEM. THE FRONT OF THE BUILDING- IS INSPIRED BY JAPANESE LANTERN, IN WOOD LAMINATED CLADDING FINISH. EACH FRAMING PANEL IS DEVICED WITH HEATERS TO COUNTER SNOW DURING WINTER SEASON.

## Image: State of the state

SECTION DIAGRAMS

FAÇADE SCHEMATICS