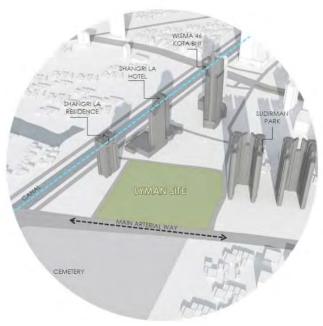

### SEKAWAN MIXED USE DVT

JAKARTA I INDONESIA

CLIENT I LYMAN DEVT

1

11

NAMES OF A CONTRACTOR OF A CONTRACT OF A CON

111111111111111

PROJECT TYPE: MIXED USE DEVELOPMENT TOTAL GFA: 303,600 SQM

COMPONENT 1: RETAIL GFA: 75,000 SQM BLDG HT: MTS

COMPONENT 2: OFFICE BUILDING GFA: 100,000 SQM BLDG HT: 128 MTS TOTAL FLRS: 40

COMPONENT 3: CONDOMINIUM TOWER GFA: 128,600 SQM BLDG HT: 165 MTS TOTAL FLRS: 43 UNIT MIX: STUDIO, 2 BRM, 3BDRM,