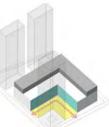

### FAÇADE STRATEGY

THE APPROACH ON FAÇADE IS KEPT SIMPLE. RC PAINTED FOR WALLS, A STANDARD SLIDING WINDOW SYSTEM, AND BALCONIES WITH THIN BALLUSTRADE MEMBERS.

WITH CAREFUL MANIPULATION OF BALCONIES AND FENESTRATION PLACEMENTS, VOIDS AT ALTERNATING LEVELS ARE CREATED, GIVING OPPORTUNITES FOR FACADE EXPLORATIONS AND PLAY .THE CENTRAL PORTION OF THE TOWER IS SUPRESSED, PAINTED GREY AND HIGHLIGHTED VERTICALLY BY THIN WHITE RC BLADE WALLS-ALLOWING THE TOWER TO LOOK THINNER RATHER THAN A SINGLE MASSIVE TOWER BLOCK

THIS RESULTED IN A FAÇADE PATTERN THAT IS STRAIGHTFORWARD, IDENTIFIABLE AND UNIQUE TO THE PROJECT, DEVOID OF ORNAMENTATION AND OTHER COSMETICS.

FAÇADE DETAILS

FAÇADE DETAILS

POOL DECK SECTION