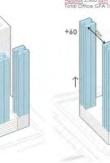

### GARNETT LUXURY RESIDENCES

MANILA PHILIPPINES

CLIENT I AYALA LAND

PROJECT TYPE: CONDOMINIUM GFA: 63,175 SQM BLDG HT: 206 MTS TOTAL FLRS: 65 UNIT MIX: 2 BRM, 3BDRM, 4 BDRM

POISED TO BE AN ICONIC LANDMARK IN THE HEART OF MAKATI CBD, IN MANILA, PHILIPPINES- THE TOWER FEATURES A CAREFUL AND SPECIFIC GRID DESIGN WITH COLUMNS PLACED ON PERIMETER ALLOWING FLEXIBILITY IN ADAPTIVE AND MODULAR UNIT DISTIBUTION AND PLANNING.

THE ARCHITECTURE FEATURES A VERY SLEEK AND SIMPLE CURTAIN GLASS TOWER. THE VERTICALITY IS PUNCTUATED BY SKY FACILITIES DISTIBUTED AT DIFFERENT LEVELS. THE TOP OF BUILDING FEATURES LIFESTYLE FACILITIES SUCH AS SKY GYM, LIBRARY, FUNCTION AREAS AND PRIVATE DINING AREAS.