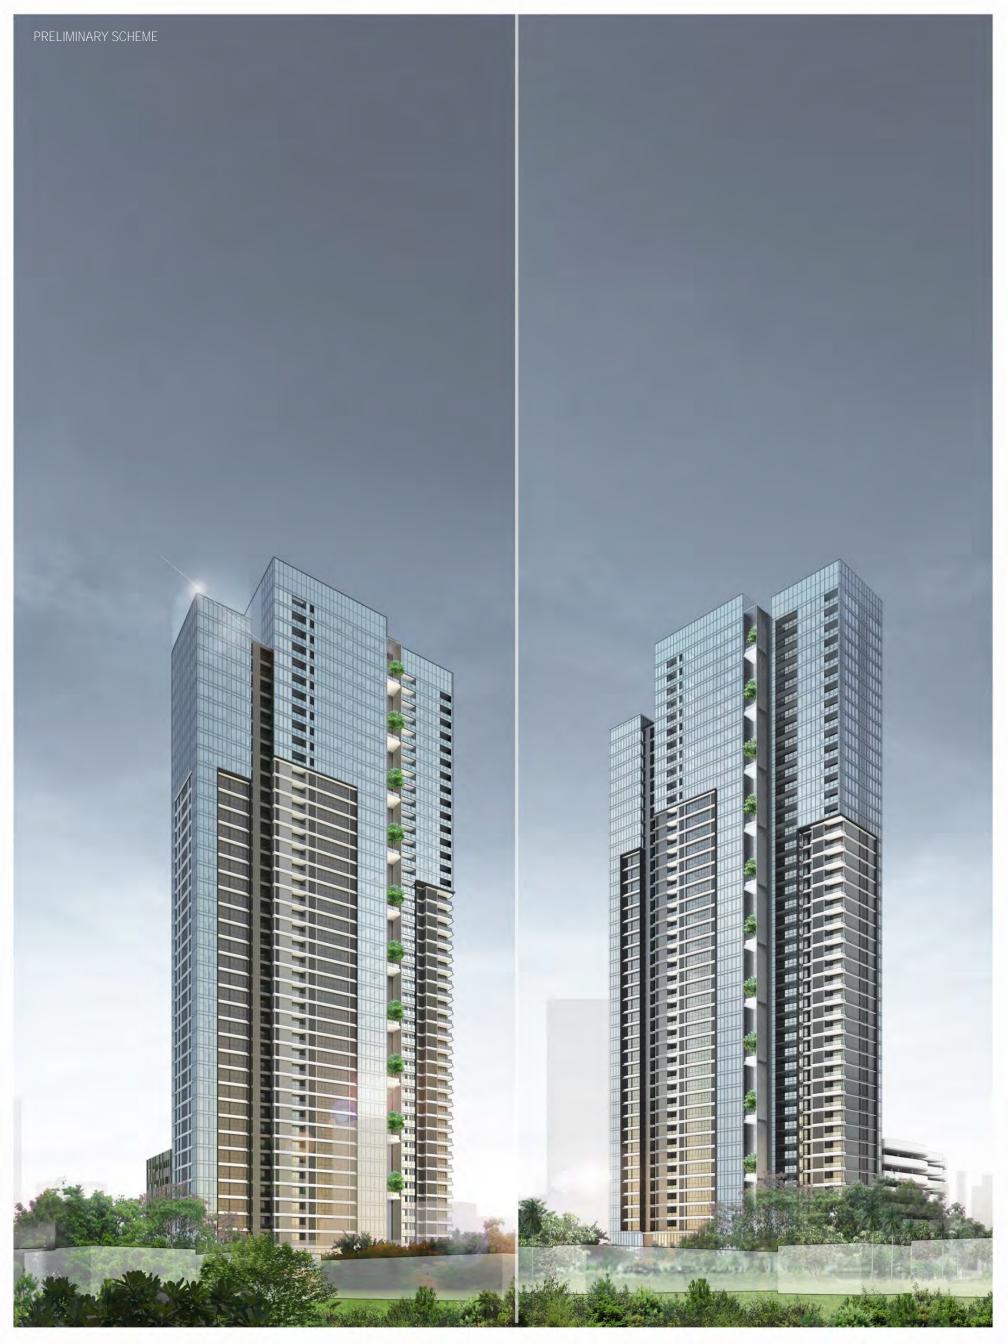

### GARNETT LUXURY RESIDENCES

MANILA PHILIPPINES

CLIENT I AYALA LAND

PROJECT TYPE: CONDOMINIUM GFA: 63,175 SQM BLDG HT: 206 MTS TOTAL FLRS: 65 UNIT MIX: 2 BRM, 3BDRM, 4 BDRM

POISED TO BE AN ICONIC LANDMARK IN THE HEART OF MAKATI CBD, IN MANILA, PHILIPPINES- THE TOWER FEATURES A CAREFUL AND SPECIFIC GRID DESIGN WITH COLUMNS PLACED ON PERIMETER ALLOWING FLEXIBILITY IN ADAPTIVE AND MODULAR UNIT DISTIBUTION AND PLANNING.

THE ARCHITECTURE FEATURES A VERY SLEEK AND SIMPLE CURTAIN GLASS TOWER. THE VERTICALITY IS PUNCTUATED BY SKY FACILITIES DISTIBUTED AT DIFFERENT LEVELS. THE TOP OF BUILDING FEATURES LIFESTYLE FACILITIES SUCH AS SKY GYM, LIBRARY, FUNCTION AREAS AND PRIVATE DINING AREAS.