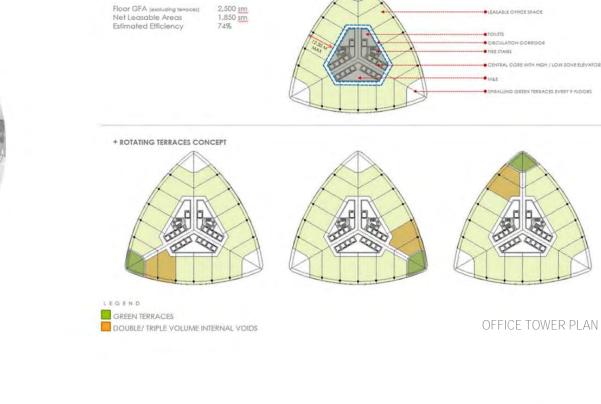

+ TYPICAL OFFICE PLATE

STANDARD BIG BOX RETAIL • 40% FOOT PRINT • ALL TOWERS ABOVE RETAIL FOOTPRINT • RETAIL FRONTAGE ALONG ARTERIAL ROAD

+ CENTRAL ATRIUM SPACE

+ STREET SIDE ATRIA / GRAND SPACE

THE SHOPPING STREET AND THE PLAZA

+ CURVED EMBRACING PLAZA

+ EXTERIOR ATRIA

CROSS CONNECTIVITY

+60 FLOORS

TERTAINMENT LEVEL OD BAZAARS & FOOD COURT FAMILY RESTAURANTS 2+3+4 SMALL STORE RETAIL ARTMENT STORE HIGH STREET RETAIL CROSS FOOTFAL ERTICAL CIRCULATION FFICE DROP-OFF LOBBY 

9

RETAIL MASSING d Coverage

+35 FLOORS

+43 FLOORS

ATRIUM VOID