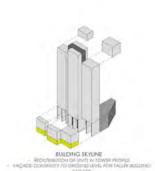

### GARNETT LUXURY RESIDENCES

MANILA PHILIPPINES

CLIENT I AYALA LAND

PROJECT TYPE: CONDOMINIUM GFA: 63,175 SQM BLDG HT: 206 MTS TOTAL FLRS: 65 UNIT MIX: 2 BRM, 3BDRM, 4 BDRM

POISED TO BE AN ICONIC LANDMARK IN THE HEART OF MAKATI CBD, IN MANILA, PHILIPPINES- THE TOWER FEATURES A CAREFUL AND SPECIFIC GRID DESIGN WITH COLUMNS PLACED ON PERIMETER ALLOWING FLEXIBILITY IN ADAPTIVE AND MODULAR UNIT DISTIBUTION AND PLANNING.

THE ARCHITECTURE FEATURES A VERY SLEEK AND SIMPLE CURTAIN GLASS TOWER. THE VERTICALITY IS PUNCTUATED BY SKY FACILITIES DISTIBUTED AT DIFFERENT LEVELS. THE TOP OF BUILDING FEATURES LIFESTYLE FACILITIES SUCH AS SKY GYM, LIBRARY, FUNCTION AREAS AND PRIVATE DINING AREAS.