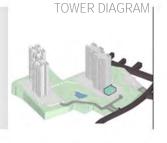

### **RESIDENCES @ BOTANICA**

KANAKAPURA I MUMBAI INDIA

CLIENT I MAHINDRA LIFE SPACES

PROJECT TYPE: CONDOMINIUM 4 TOWERS GFA: 56,560 SQM BLDG HT: 84 MTS TOTAL FLRS: 28/30 UNIT MIX: 2 BRM, 3BDRM,

THE SITE IS LOCATED IN A MANGO ORCHARD AND PART OF THE STRATEGY IN MASTERPLANNING AND BLOCK PLACEMENT IS TO KEEP MAXIMUM TREES ON SITE- ALLOWING 75 PERCENT OF THE UNITS TO ENJOY LUSH FOREST VIEWS THAT FORMS THE HEART OF THE PROJECT.

THE POOL FACILITY IS RELATIVE TO CENTRAL GREEN CLUB AND OTHER FACILITIES ARE DISTIBUTED ON EACH TOWER PHASE CATERING FOR SPORTS, MULTI PURPOSE HALL, GYM, LIBRARY AND LIFESTYE AREAS.

MASTERPLAN

BLOCK PLACING

TOWER PLANS

TOWER A

SECTIOM

3 BDRM

FAÇADE ELEVATION