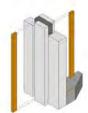

### FAÇADE STRATEGY

THE APPROACH ON FAÇADE IS KEPT SIMPLE. RC PAINTED FOR WALLS, A STANDARD SLIDING WINDOW SYSTEM, AND BALCONIES WITH THIN BALLUSTRADE MEMBERS.

WITH CAREFUL MANIPULATION OF BALCONIES AND FENESTRATION PLACEMENTS, VOIDS AT ALTERNATING LEVELS ARE CREATED, GIVING OPPORTUNITES FOR FACADE EXPLORATIONS AND PLAY .THE CENTRAL PORTION OF THE TOWER IS SUPRESSED, PAINTED GREY AND HIGHLIGHTED VERTICALLY BY THIN WHITE RC BLADE WALLS-ALLOWING THE TOWER TO LOOK THINNER RATHER THAN A SINGLE MASSIVE TOWER BLOCK

THIS RESULTED IN A FAÇADE PATTERN THAT IS STRAIGHTFORWARD, IDENTIFIABLE AND UNIQUE TO THE PROJECT, DEVOID OF ORNAMENTATION AND OTHER COSMETICS.

FAÇADE DETAILS

FAÇADE DETAILS

POOL DECK SECTION