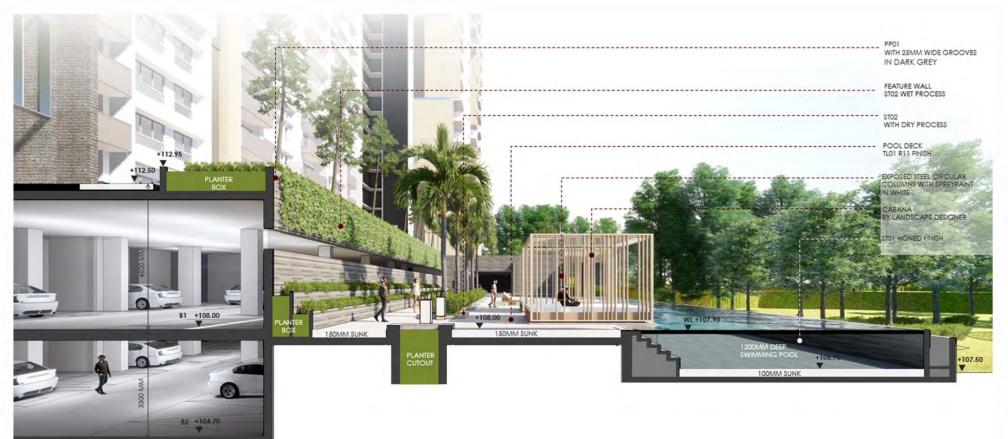

### POOL AND CLUB FACILITIES

THE OBJECTIVE IN DESIGNING MAIN CLUB IS TO SEAMLESSLY CONNECT THE POOL EXPERIENCE TO THE LUSH VEGETATION OF THE FOREST. THE POOL DECK VIEW IS KEPT OPEN, WITH INFINITY EDGES ALLOWING UNOBSTRUCTED VISTA OUT TO THE GREEN AREA.

FACILITES HEREIN ARE OUTDOOR DININING, CABANAS, SUNKEN POOL, **KIDS'** POOL, BBQ AREA, BUGGY PATH, NATURAL POND AND NATURE CAMP.