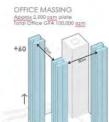

COMPONENT 1: RETAIL GFA: 75,000 SQM BLDG HT: MTS

COMPONENT 2: OFFICE BUILDING GFA: 100,000 SQM BLDG HT: 128 MTS TOTAL FLRS: 40

COMPONENT 3: CONDOMINIUM TOWER GFA: 128,600 SQM BLDG HT: 165 MTS TOTAL FLRS: 43 UNIT MIX: STUDIO, 2 BRM, 3BDRM,

+ TYPICAL OFFICE PLATE

STANDARD BIG BOX RETAIL • 40% FOOT PRINT • ALL TOWERS ABOVE RETAIL FOOTPRINT • RETAIL FRONTAGE ALONG ARTERIAL ROAD

+ CENTRAL ATRIUM SPACE

+ STREET SIDE ATRIA / GRAND SPACE

THE SHOPPING STREET AND THE PLAZA