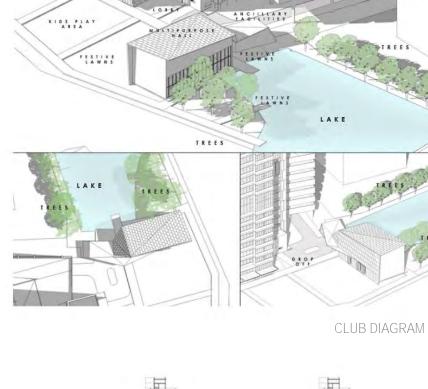

### POOL AND CLUB FACILITIES

THE OBJECTIVE IN DESIGNING MAIN CLUB IS TO SEAMLESSLY CONNECT THE POOL EXPERIENCE TO THE LUSH VEGETATION OF THE FOREST. THE POOL DECK VIEW IS KEPT OPEN, WITH INFINITY EDGES ALLOWING UNOBSTRUCTED VISTA OUT TO THE GREEN AREA.

FACILITES HEREIN ARE OUTDOOR DININING, CABANAS, SUNKEN POOL, **KIDS'** POOL, BBQ AREA, BUGGY PATH, NATURAL POND AND NATURE CAMP.

### PRVATE UNITS AT GROUND

AT THE BASE OF THE RESIDENTIAL TOWER, ARE PRIVATE UNITS WITH EXTENDED TERRACES. PART OF THE STRATEGY IS TO PARTIALLY RAISE THIS LEVEL HIGHER- WITH PERMITER GREENERY ALLOWING INDIRECT VIEWS AND PRIVACY FROM PEDESTRIANS.