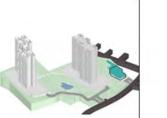

### **RESIDENCES @ BOTANICA**

KANAKAPURA I MUMBAI INDIA

CLIENT I MAHINDRA LIFE SPACES

PROJECT TYPE: CONDOMINIUM 4 TOWERS GFA: 56,560 SQM BLDG HT: 84 MTS TOTAL FLRS: 28/30 UNIT MIX: 2 BRM, 3BDRM,

THE SITE IS LOCATED IN A MANGO ORCHARD AND PART OF THE STRATEGY IN MASTERPLANNING AND BLOCK PLACEMENT IS TO KEEP MAXIMUM TREES ON SITE- ALLOWING 75 PERCENT OF THE UNITS TO ENJOY LUSH FOREST VIEWS THAT FORMS THE HEART OF THE PROJECT.

THE POOL FACILITY IS RELATIVE TO CENTRAL GREEN CLUB AND OTHER FACILITIES ARE DISTIBUTED ON EACH TOWER PHASE CATERING FOR SPORTS, MULTI PURPOSE HALL, GYM, LIBRARY AND LIFESTYE AREAS.

MASTERPLAN

BLOCK PLACING