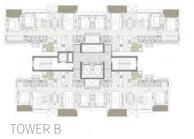

ECO-DECK

RESIDENTIAL TOP

TA

CLIENT I PENINSULA LAND

MASTERPLAN

PROJECT TYPE: CONDOMINIUM 2 TOWERS GFA: 55,155 SQM BLDG HT: 225 MTS TOTAL FLRS: 61 UNIT MIX: 2 BRM, 3BDRM, 3.5BDRM PH

TOWER PLAN