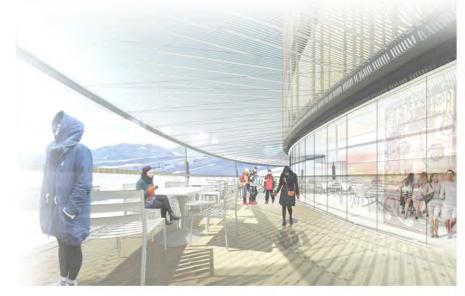

### NISEKO MURASAKI HOTEL

HOKKAIDO I JAPAN

CLIENT I PVT DEVELOPER

llun de Moralia

14

THE

THE SITE

PROJECT TYPE: SKI HOTEL GFA: 2,573 SQM BLDG HT: 24.50 MTS TOTAL FLRS: 6.5 UNIT MIX: 3BDRM, 4BDRM SKI FACILITIES, ONSEN, CAFETERIA

LOCATED IN THE SKI RESORT TOWN OF NISEKO, JAPAN, THE HOTEL FEATURES LUXURY UNITS OF 3 AND 4 BEDROOMS, WITH INTERIORS INSPIRED BY JAPANESE CULTURE AND NISEKO LANDSCAPE.

PART OF THE OVERALL DESIGN CONCEPT IS IN REFERENCE TO A TRADITIONAL JAPANESE HOUSE, OR RYOKAN. EACH UNIT FEATURES A GENKAN, ITS OWN PRIVATE ONSEN WITH VIEWS OF A GARDEN OR THE SKI SLOPES. THE LIVING AREAS ARE EXPANSIVE, WITH LARGE PICTURE WINDOWS OFFERING A COMMANDING VIEW OF THE MOUNTAINS AND THE RESORT.

AMENITIES INCLUDE SKI RENTING FACILITIES, CAFETERIA, GIFT BAR AT THE GROUND FLOOR, AND COMMUNAL SAUNA AT THE ROOF DECK.

THE FAÇADE AND OVERALL BUILDING ENVELOPE FEATURES SUSTAINABLE WOOD CLADDING SYSTEM. THE FRONT OF THE BUILDING- IS INSPIRED BY JAPANESE LANTERN, IN WOOD LAMINATED CLADDING FINISH. EACH FRAMING PANEL IS DEVICED WITH HEATERS TO COUNTER SNOW DURING WINTER SEASON.