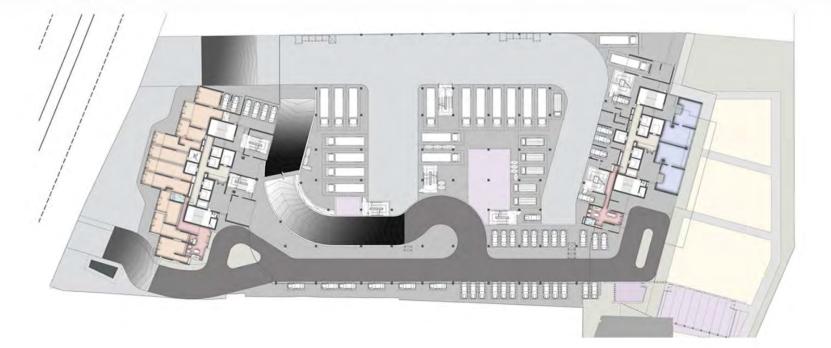

### **RESIDENCES @ BOTANICA**

KANAKAPURA I MUMBAI INDIA

CLIENT I MAHINDRA LIFE SPACES

PROJECT TYPE: CONDOMINIUM 4 TOWERS GFA: 56,560 SQM BLDG HT: 84 MTS TOTAL FLRS: 28/30 UNIT MIX: 2 BRM, 3BDRM,

THE SITE IS LOCATED IN A MANGO ORCHARD AND PART OF THE STRATEGY IN MASTERPLANNING AND BLOCK PLACEMENT IS TO KEEP MAXIMUM TREES ON SITE- ALLOWING 75 PERCENT OF THE UNITS TO ENJOY LUSH FOREST VIEWS THAT FORMS THE HEART OF THE PROJECT.

THE POOL FACILITY IS RELATIVE TO CENTRAL GREEN CLUB AND OTHER FACILITIES ARE DISTIBUTED ON EACH TOWER PHASE CATERING FOR SPORTS, MULTI PURPOSE HALL, GYM, LIBRARY AND LIFESTYE AREAS.

MASTERPLAN

BLOCK PLACING