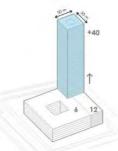

### NISEKO MURASAKI HOTEL

HOKKAIDO I JAPAN

CLIENT I PVT DEVELOPER

llun de Moralia

14

THE

THE SITE

PROJECT TYPE: SKI HOTEL GFA: 2,573 SQM BLDG HT: 24.50 MTS TOTAL FLRS: 6.5 UNIT MIX: 3BDRM, 4BDRM SKI FACILITIES, ONSEN, CAFETERIA