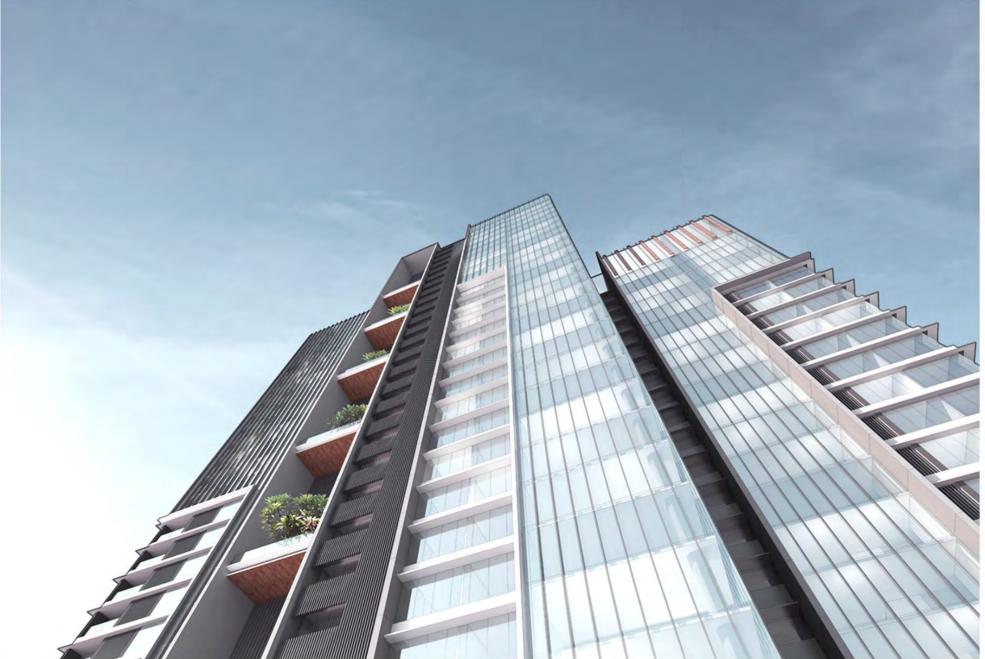

### GARNETT LUXURY RESIDENCES

MANILA PHILIPPINES

CLIENT I AYALA LAND

PROJECT TYPE: CONDOMINIUM GFA: 63,175 SQM BLDG HT: 206 MTS TOTAL FLRS: 65 UNIT MIX: 2 BRM, 3BDRM, 4 BDRM

POISED TO BE AN ICONIC LANDMARK IN THE HEART OF MAKATI CBD, IN MANILA, PHILIPPINES- THE TOWER FEATURES A CAREFUL AND SPECIFIC GRID DESIGN WITH COLUMNS PLACED ON PERIMETER ALLOWING FLEXIBILITY IN ADAPTIVE AND MODULAR UNIT DISTIBUTION AND PLANNING.

THE ARCHITECTURE FEATURES A VERY SLEEK AND SIMPLE CURTAIN GLASS TOWER. THE VERTICALITY IS PUNCTUATED BY SKY FACILITIES DISTIBUTED AT DIFFERENT LEVELS. THE TOP OF BUILDING FEATURES LIFESTYLE FACILITIES SUCH AS SKY GYM, LIBRARY, FUNCTION AREAS AND PRIVATE DINING AREAS.