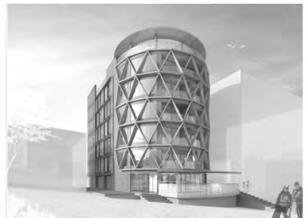

### NISEKO MURASAKI HOTEL

HOKKAIDO I JAPAN

CLIENT I PVT DEVELOPER

llun de Moralia

14

THE

THE SITE

PROJECT TYPE: SKI HOTEL GFA: 2,573 SQM BLDG HT: 24.50 MTS TOTAL FLRS: 6.5 UNIT MIX: 3BDRM, 4BDRM SKI FACILITIES, ONSEN, CAFETERIA

LOCATED IN THE SKI RESORT TOWN OF NISEKO, JAPAN, THE HOTEL FEATURES LUXURY UNITS OF 3 AND 4 BEDROOMS, WITH INTERIORS INSPIRED BY JAPANESE CULTURE AND NISEKO LANDSCAPE.

PART OF THE OVERALL DESIGN CONCEPT IS IN REFERENCE TO A TRADITIONAL JAPANESE HOUSE, OR RYOKAN. EACH UNIT FEATURES A GENKAN, ITS OWN PRIVATE ONSEN WITH VIEWS OF A GARDEN OR THE SKI SLOPES. THE LIVING AREAS ARE EXPANSIVE, WITH LARGE PICTURE WINDOWS OFFERING A COMMANDING VIEW OF THE MOUNTAINS AND THE RESORT.

AMENITIES INCLUDE SKI RENTING FACILITIES, CAFETERIA, GIFT BAR AT THE GROUND FLOOR, AND COMMUNAL SAUNA AT THE ROOF DECK.

THE FAÇADE AND OVERALL BUILDING ENVELOPE FEATURES SUSTAINABLE WOOD CLADDING SYSTEM. THE FRONT OF THE BUILDING- IS INSPIRED BY JAPANESE LANTERN, IN WOOD LAMINATED CLADDING FINISH. EACH FRAMING PANEL IS DEVICED WITH HEATERS TO COUNTER SNOW DURING WINTER SEASON.