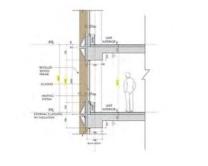

AMENITIES INCLUDE SKI RENTING FACILITIES, CAFETERIA, GIFT BAR AT THE GROUND FLOOR, AND COMMUNAL SAUNA AT THE ROOF DECK.

THE FAÇADE AND OVERALL BUILDING ENVELOPE FEATURES SUSTAINABLE WOOD CLADDING SYSTEM. THE FRONT OF THE BUILDING- IS INSPIRED BY JAPANESE LANTERN, IN WOOD LAMINATED CLADDING FINISH. EACH FRAMING PANEL IS DEVICED WITH HEATERS TO COUNTER SNOW DURING WINTER SEASON.

## Image: State of the state

SECTION DIAGRAMS

FAÇADE SCHEMATICS