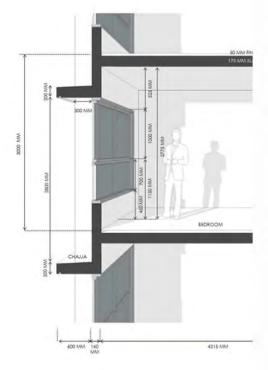

### FAÇADE STRATEGY

THE APPROACH ON FAÇADE IS KEPT SIMPLE. RC PAINTED FOR WALLS, A STANDARD SLIDING WINDOW SYSTEM, AND BALCONIES WITH THIN BALLUSTRADE MEMBERS.

WITH CAREFUL MANIPULATION OF BALCONIES AND FENESTRATION PLACEMENTS, VOIDS AT ALTERNATING LEVELS ARE CREATED, GIVING OPPORTUNITES FOR FACADE EXPLORATIONS AND PLAY .THE CENTRAL PORTION OF THE TOWER IS SUPRESSED, PAINTED GREY AND HIGHLIGHTED VERTICALLY BY THIN WHITE RC BLADE WALLS-ALLOWING THE TOWER TO LOOK THINNER RATHER THAN A SINGLE MASSIVE TOWER BLOCK

THIS RESULTED IN A FAÇADE PATTERN THAT IS STRAIGHTFORWARD, IDENTIFIABLE AND UNIQUE TO THE PROJECT, DEVOID OF ORNAMENTATION AND OTHER COSMETICS.

FAÇADE DETAILS

FAÇADE DETAILS

POOL DECK SECTION