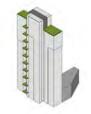

### GARNETT LUXURY RESIDENCES

MANILA PHILIPPINES

CLIENT I AYALA LAND

PROJECT TYPE: CONDOMINIUM GFA: 63,175 SQM BLDG HT: 206 MTS TOTAL FLRS: 65 UNIT MIX: 2 BRM, 3BDRM, 4 BDRM

POISED TO BE AN ICONIC LANDMARK IN THE HEART OF MAKATI CBD, IN MANILA, PHILIPPINES- THE TOWER FEATURES A CAREFUL AND SPECIFIC GRID DESIGN WITH COLUMNS PLACED ON PERIMETER ALLOWING FLEXIBILITY IN ADAPTIVE AND MODULAR UNIT DISTIBUTION AND PLANNING.

THE ARCHITECTURE FEATURES A VERY SLEEK AND SIMPLE CURTAIN GLASS TOWER. THE VERTICALITY IS PUNCTUATED BY SKY FACILITIES DISTIBUTED AT DIFFERENT LEVELS. THE TOP OF BUILDING FEATURES LIFESTYLE FACILITIES SUCH AS SKY GYM, LIBRARY, FUNCTION AREAS AND PRIVATE DINING AREAS.