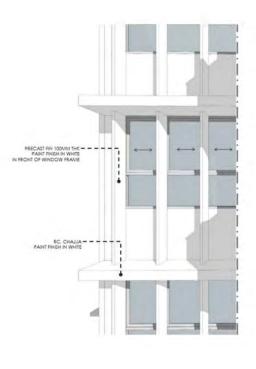

### FAÇADE STRATEGY

THE APPROACH ON FAÇADE IS KEPT SIMPLE. RC PAINTED FOR WALLS, A STANDARD SLIDING WINDOW SYSTEM, AND BALCONIES WITH THIN BALLUSTRADE MEMBERS.

WITH CAREFUL MANIPULATION OF BALCONIES AND FENESTRATION PLACEMENTS, VOIDS AT ALTERNATING LEVELS ARE CREATED, GIVING OPPORTUNITES FOR FACADE EXPLORATIONS AND PLAY .THE CENTRAL PORTION OF THE TOWER IS SUPRESSED, PAINTED GREY AND HIGHLIGHTED VERTICALLY BY THIN WHITE RC BLADE WALLS-ALLOWING THE TOWER TO LOOK THINNER RATHER THAN A SINGLE MASSIVE TOWER BLOCK

THIS RESULTED IN A FAÇADE PATTERN THAT IS STRAIGHTFORWARD, IDENTIFIABLE AND UNIQUE TO THE PROJECT, DEVOID OF ORNAMENTATION AND OTHER COSMETICS.

FAÇADE DETAILS

FAÇADE DETAILS

POOL DECK SECTION