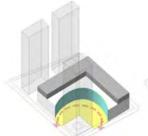

### POOL AND CLUB FACILITIES

THE OBJECTIVE IN DESIGNING MAIN CLUB IS TO SEAMLESSLY CONNECT THE POOL EXPERIENCE TO THE LUSH VEGETATION OF THE FOREST. THE POOL DECK VIEW IS KEPT OPEN, WITH INFINITY EDGES ALLOWING UNOBSTRUCTED VISTA OUT TO THE GREEN AREA.

FACILITES HEREIN ARE OUTDOOR DININING, CABANAS, SUNKEN POOL, **KIDS'** POOL, BBQ AREA, BUGGY PATH, NATURAL POND AND NATURE CAMP.