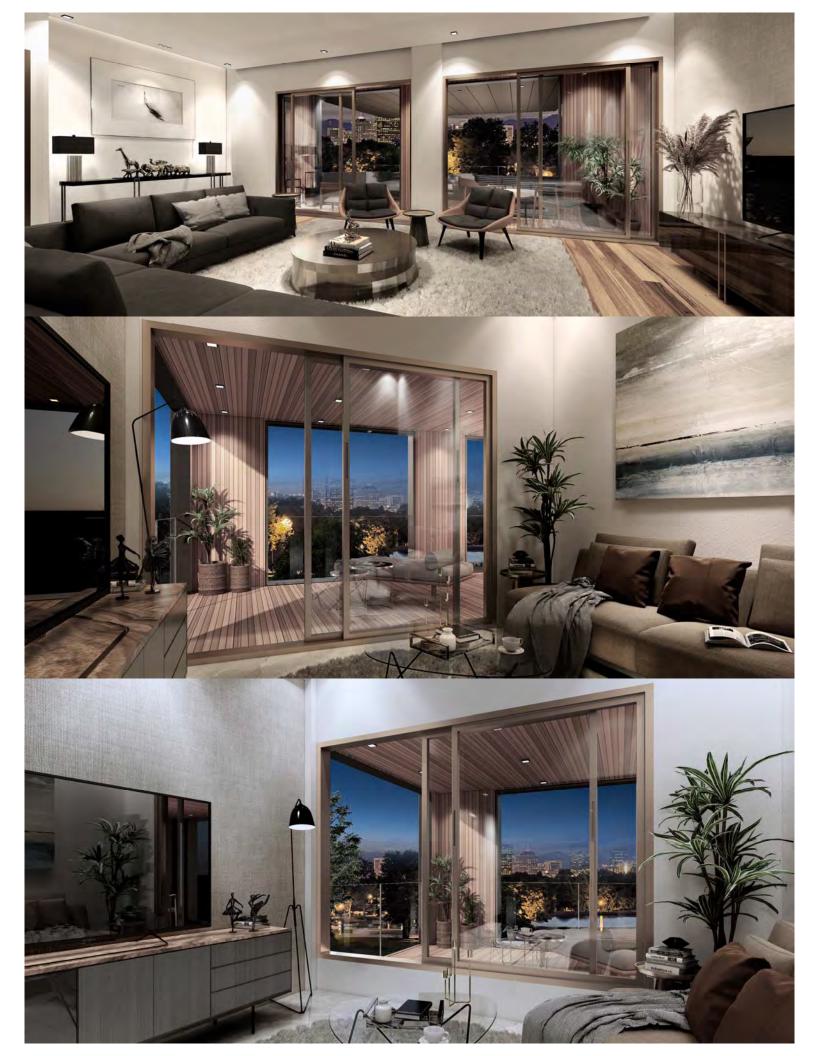

### NISEKO MURASAKI HOTEL

HOKKAIDO I JAPAN

CLIENT I PVT DEVELOPER

llun de Moralia

14

THE

THE SITE

PROJECT TYPE: SKI HOTEL GFA: 2,573 SQM BLDG HT: 24.50 MTS TOTAL FLRS: 6.5 UNIT MIX: 3BDRM, 4BDRM SKI FACILITIES, ONSEN, CAFETERIA

LOCATED IN THE SKI RESORT TOWN OF NISEKO, JAPAN, THE HOTEL FEATURES LUXURY UNITS OF 3 AND 4 BEDROOMS, WITH INTERIORS INSPIRED BY JAPANESE CULTURE AND NISEKO LANDSCAPE.

PART OF THE OVERALL DESIGN CONCEPT IS IN REFERENCE TO A TRADITIONAL JAPANESE HOUSE, OR RYOKAN. EACH UNIT FEATURES A GENKAN, ITS OWN PRIVATE ONSEN WITH VIEWS OF A GARDEN OR THE SKI SLOPES. THE LIVING AREAS ARE EXPANSIVE, WITH LARGE PICTURE WINDOWS OFFERING A COMMANDING VIEW OF THE MOUNTAINS AND THE RESORT.

AMENITIES INCLUDE SKI RENTING FACILITIES, CAFETERIA, GIFT BAR AT THE GROUND FLOOR, AND COMMUNAL SAUNA AT THE ROOF DECK.

THE FAÇADE AND OVERALL BUILDING ENVELOPE FEATURES SUSTAINABLE WOOD CLADDING SYSTEM. THE FRONT OF THE BUILDING- IS INSPIRED BY JAPANESE LANTERN, IN WOOD LAMINATED CLADDING FINISH. EACH FRAMING PANEL IS DEVICED WITH HEATERS TO COUNTER SNOW DURING WINTER SEASON.