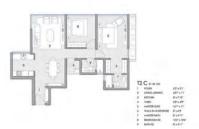

### ALIPORE RESIDENCES

KOLKATA I INDIA

CLIENT I TATA

THE SITE

TOWER PLAN

UNIT PLAN VARIATION

OPTION 1

PROJECT TYPE: CONDOMINIUM TOWER

UNIT MIX: 2 BRM, 3BDRM, 4BDRM

GFA: 34,078 SQM

BLDG HT: 142 MTS

TOTAL FLRS: 44

ACES/ REF

OPTION 2

SKY TERRACES/ RE