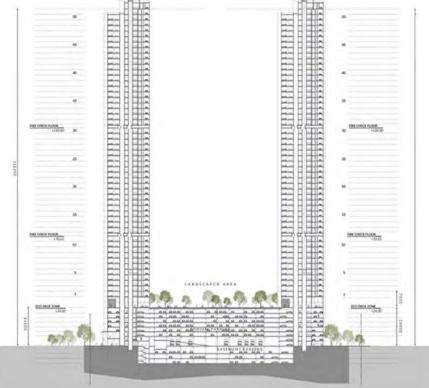

### ALIPORE RESIDENCES

KOLKATA I INDIA

CLIENT I TATA

THE SITE

TOWER PLAN

UNIT PLAN VARIATION

OPTION 1

PROJECT TYPE: CONDOMINIUM TOWER

UNIT MIX: 2 BRM, 3BDRM, 4BDRM

GFA: 34,078 SQM

BLDG HT: 142 MTS

TOTAL FLRS: 44

ACES/ REF

OPTION 2

SKY TERRACES/ RE