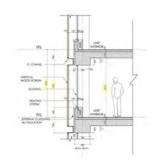

AMENITIES INCLUDE SKI RENTING FACILITIES, CAFETERIA, GIFT BAR AT THE GROUND FLOOR, AND COMMUNAL SAUNA AT THE ROOF DECK.

THE FAÇADE AND OVERALL BUILDING ENVELOPE FEATURES SUSTAINABLE WOOD CLADDING SYSTEM. THE FRONT OF THE BUILDING- IS INSPIRED BY JAPANESE LANTERN, IN WOOD LAMINATED CLADDING FINISH. EACH FRAMING PANEL IS DEVICED WITH HEATERS TO COUNTER SNOW DURING WINTER SEASON.

## Image: State of the state

SECTION DIAGRAMS

FAÇADE SCHEMATICS