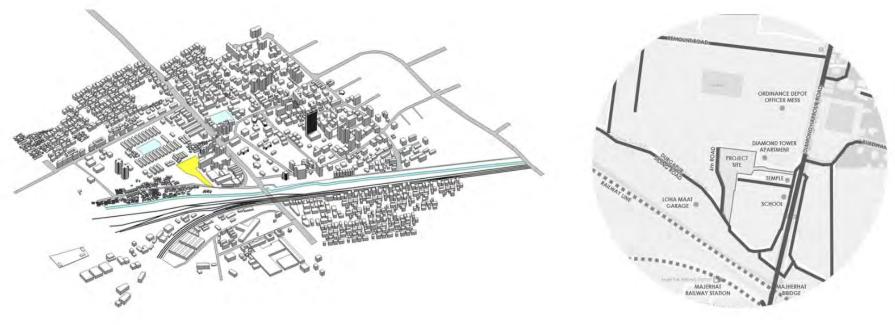

### ALIPORE RESIDENCES

KOLKATA I INDIA

CLIENT I TATA

THE SITE

TOWER PLAN

UNIT PLAN VARIATION

OPTION 1

PROJECT TYPE: CONDOMINIUM TOWER

UNIT MIX: 2 BRM, 3BDRM, 4BDRM

GFA: 34,078 SQM

BLDG HT: 142 MTS

TOTAL FLRS: 44

ACES/ REF

OPTION 2

SKY TERRACES/ RE