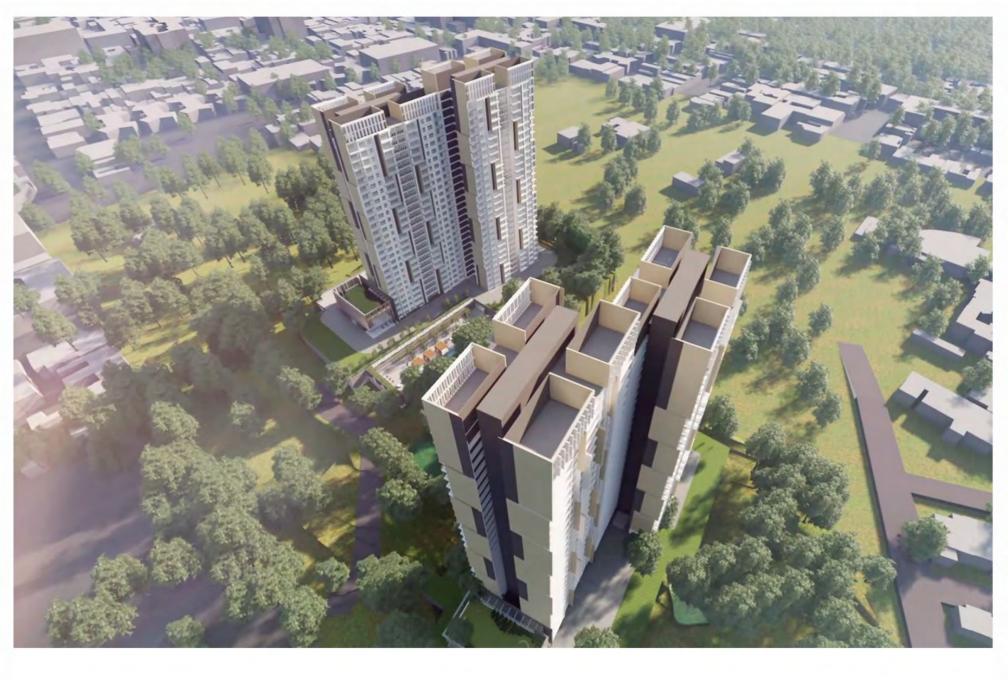

### ALIPORE RESIDENCES

KOLKATA I INDIA

CLIENT I TATA

THE SITE

TOWER PLAN

UNIT PLAN VARIATION

OPTION 1

PROJECT TYPE: CONDOMINIUM TOWER

UNIT MIX: 2 BRM, 3BDRM, 4BDRM

GFA: 34,078 SQM

BLDG HT: 142 MTS

TOTAL FLRS: 44

ACES/ REF

OPTION 2

SKY TERRACES/ RE