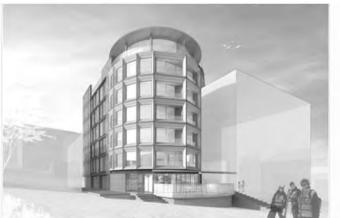

### NISEKO MURASAKI HOTEL

HOKKAIDO I JAPAN

CLIENT I PVT DEVELOPER

llun de Moralia

14

THE

THE SITE

PROJECT TYPE: SKI HOTEL GFA: 2,573 SQM BLDG HT: 24.50 MTS TOTAL FLRS: 6.5 UNIT MIX: 3BDRM, 4BDRM SKI FACILITIES, ONSEN, CAFETERIA

LOCATED IN THE SKI RESORT TOWN OF NISEKO, JAPAN, THE HOTEL FEATURES LUXURY UNITS OF 3 AND 4 BEDROOMS, WITH INTERIORS INSPIRED BY JAPANESE CULTURE AND NISEKO LANDSCAPE.

PART OF THE OVERALL DESIGN CONCEPT IS IN REFERENCE TO A TRADITIONAL JAPANESE HOUSE, OR RYOKAN. EACH UNIT FEATURES A GENKAN, ITS OWN PRIVATE ONSEN WITH VIEWS OF A GARDEN OR THE SKI SLOPES. THE LIVING AREAS ARE EXPANSIVE, WITH LARGE PICTURE WINDOWS OFFERING A COMMANDING VIEW OF THE MOUNTAINS AND THE RESORT.

AMENITIES INCLUDE SKI RENTING FACILITIES, CAFETERIA, GIFT BAR AT THE GROUND FLOOR, AND COMMUNAL SAUNA AT THE ROOF DECK.

THE FAÇADE AND OVERALL BUILDING ENVELOPE FEATURES SUSTAINABLE WOOD CLADDING SYSTEM. THE FRONT OF THE BUILDING- IS INSPIRED BY JAPANESE LANTERN, IN WOOD LAMINATED CLADDING FINISH. EACH FRAMING PANEL IS DEVICED WITH HEATERS TO COUNTER SNOW DURING WINTER SEASON.