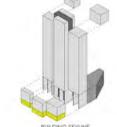

### ALIPORE RESIDENCES

KOLKATA I INDIA

CLIENT I TATA

THE SITE

TOWER PLAN

UNIT PLAN VARIATION

OPTION 1

PROJECT TYPE: CONDOMINIUM TOWER

UNIT MIX: 2 BRM, 3BDRM, 4BDRM

GFA: 34,078 SQM

BLDG HT: 142 MTS

TOTAL FLRS: 44

ACES/ REF

OPTION 2

SKY TERRACES/ RE