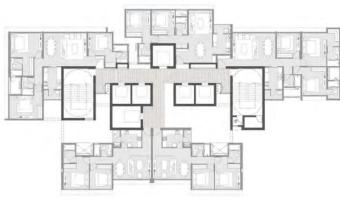

### **RESIDENCES @ BOTANICA**

KANAKAPURA I MUMBAI INDIA

CLIENT I MAHINDRA LIFE SPACES

PROJECT TYPE: CONDOMINIUM 4 TOWERS GFA: 56,560 SQM BLDG HT: 84 MTS TOTAL FLRS: 28/30 UNIT MIX: 2 BRM, 3BDRM,

THE SITE IS LOCATED IN A MANGO ORCHARD AND PART OF THE STRATEGY IN MASTERPLANNING AND BLOCK PLACEMENT IS TO KEEP MAXIMUM TREES ON SITE- ALLOWING 75 PERCENT OF THE UNITS TO ENJOY LUSH FOREST VIEWS THAT FORMS THE HEART OF THE PROJECT.

TOWER PLANS

TOWER A

SECTIOM

3 BDRM

FAÇADE ELEVATION