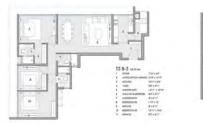

### ALIPORE RESIDENCES

KOLKATA I INDIA

CLIENT I TATA

THE SITE

TOWER PLAN

UNIT PLAN VARIATION

OPTION 1

PROJECT TYPE: CONDOMINIUM TOWER

UNIT MIX: 2 BRM, 3BDRM, 4BDRM

GFA: 34,078 SQM

BLDG HT: 142 MTS

TOTAL FLRS: 44

ACES/ REF

OPTION 2

SKY TERRACES/ RE