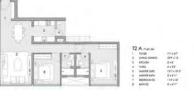

### ALIPORE RESIDENCES

KOLKATA I INDIA

CLIENT I TATA

THE SITE

TOWER PLAN

UNIT PLAN VARIATION

OPTION 1

PROJECT TYPE: CONDOMINIUM TOWER

UNIT MIX: 2 BRM, 3BDRM, 4BDRM

GFA: 34,078 SQM

BLDG HT: 142 MTS

TOTAL FLRS: 44

ACES/ REF

OPTION 2

SKY TERRACES/ RE