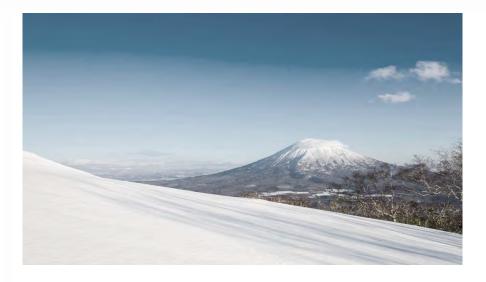

### NISEKO MURASAKI HOTEL

HOKKAIDO I JAPAN

CLIENT I PVT DEVELOPER

llun de Moralia

14

THE

THE SITE

PROJECT TYPE: SKI HOTEL GFA: 2,573 SQM BLDG HT: 24.50 MTS TOTAL FLRS: 6.5 UNIT MIX: 3BDRM, 4BDRM SKI FACILITIES, ONSEN, CAFETERIA

LOCATED IN THE SKI RESORT TOWN OF NISEKO, JAPAN, THE HOTEL FEATURES LUXURY UNITS OF 3 AND 4 BEDROOMS, WITH INTERIORS INSPIRED BY JAPANESE CULTURE AND NISEKO LANDSCAPE.

PART OF THE OVERALL DESIGN CONCEPT IS IN REFERENCE TO A TRADITIONAL JAPANESE HOUSE, OR RYOKAN. EACH UNIT FEATURES A GENKAN, ITS OWN PRIVATE ONSEN WITH VIEWS OF A GARDEN OR THE SKI SLOPES. THE LIVING AREAS ARE EXPANSIVE, WITH LARGE PICTURE WINDOWS OFFERING A COMMANDING VIEW OF THE MOUNTAINS AND THE RESORT.