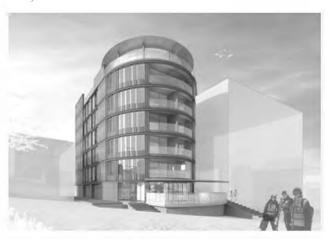

### NISEKO MURASAKI HOTEL

HOKKAIDO I JAPAN

CLIENT I PVT DEVELOPER

llun de Moralia

14

THE

THE SITE

PROJECT TYPE: SKI HOTEL GFA: 2,573 SQM BLDG HT: 24.50 MTS TOTAL FLRS: 6.5 UNIT MIX: 3BDRM, 4BDRM SKI FACILITIES, ONSEN, CAFETERIA

LOCATED IN THE SKI RESORT TOWN OF NISEKO, JAPAN, THE HOTEL FEATURES LUXURY UNITS OF 3 AND 4 BEDROOMS, WITH INTERIORS INSPIRED BY JAPANESE CULTURE AND NISEKO LANDSCAPE.

PART OF THE OVERALL DESIGN CONCEPT IS IN REFERENCE TO A TRADITIONAL JAPANESE HOUSE, OR RYOKAN. EACH UNIT FEATURES A GENKAN, ITS OWN PRIVATE ONSEN WITH VIEWS OF A GARDEN OR THE SKI SLOPES. THE LIVING AREAS ARE EXPANSIVE, WITH LARGE PICTURE WINDOWS OFFERING A COMMANDING VIEW OF THE MOUNTAINS AND THE RESORT.

AMENITIES INCLUDE SKI RENTING FACILITIES, CAFETERIA, GIFT BAR AT THE GROUND FLOOR, AND COMMUNAL SAUNA AT THE ROOF DECK.

THE FAÇADE AND OVERALL BUILDING ENVELOPE FEATURES SUSTAINABLE WOOD CLADDING SYSTEM. THE FRONT OF THE BUILDING- IS INSPIRED BY JAPANESE LANTERN, IN WOOD LAMINATED CLADDING FINISH. EACH FRAMING PANEL IS DEVICED WITH HEATERS TO COUNTER SNOW DURING WINTER SEASON.