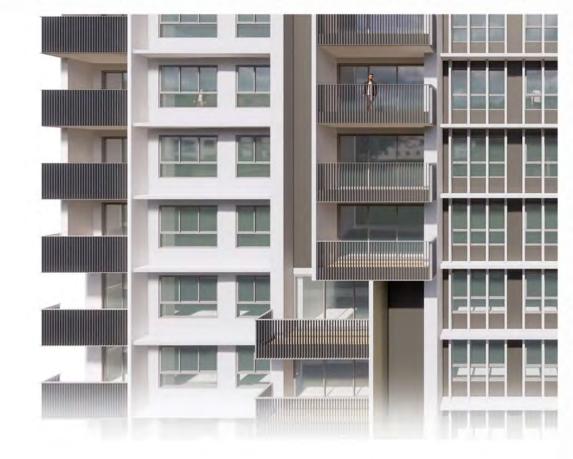

### FAÇADE STRATEGY

THE APPROACH ON FAÇADE IS KEPT SIMPLE. RC PAINTED FOR WALLS, A STANDARD SLIDING WINDOW SYSTEM, AND BALCONIES WITH THIN BALLUSTRADE MEMBERS.

WITH CAREFUL MANIPULATION OF BALCONIES AND FENESTRATION PLACEMENTS, VOIDS AT ALTERNATING LEVELS ARE CREATED, GIVING OPPORTUNITES FOR FACADE EXPLORATIONS AND PLAY .THE CENTRAL PORTION OF THE TOWER IS SUPRESSED, PAINTED GREY AND HIGHLIGHTED VERTICALLY BY THIN WHITE RC BLADE WALLS-ALLOWING THE TOWER TO LOOK THINNER RATHER THAN A SINGLE MASSIVE TOWER BLOCK

THIS RESULTED IN A FAÇADE PATTERN THAT IS STRAIGHTFORWARD, IDENTIFIABLE AND UNIQUE TO THE PROJECT, DEVOID OF ORNAMENTATION AND OTHER COSMETICS.

FAÇADE DETAILS

FAÇADE DETAILS

POOL DECK SECTION