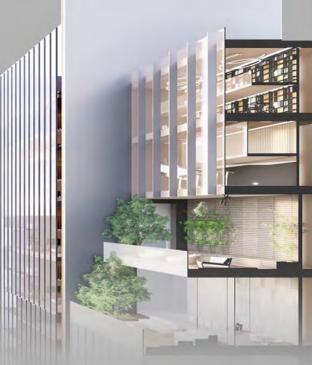

MAHINDRA I INDIA LYMAN I INDONESIA RAMDASPETH I INDIA MURASAKI I JAPAN

### GARNETT LUXURY RESIDENCES

MANILA PHILIPPINES

CLIENT I AYALA LAND

PROJECT TYPE: CONDOMINIUM GFA: 63,175 SQM BLDG HT: 206 MTS TOTAL FLRS: 65 UNIT MIX: 2 BRM, 3BDRM, 4 BDRM

POISED TO BE AN ICONIC LANDMARK IN THE HEART OF MAKATI CBD, IN MANILA, PHILIPPINES- THE TOWER FEATURES A CAREFUL AND SPECIFIC GRID DESIGN WITH COLUMNS PLACED ON PERIMETER ALLOWING FLEXIBILITY IN ADAPTIVE AND MODULAR UNIT DISTIBUTION AND PLANNING.

THE ARCHITECTURE FEATURES A VERY SLEEK AND SIMPLE CURTAIN GLASS TOWER. THE VERTICALITY IS PUNCTUATED BY SKY FACILITIES DISTIBUTED AT DIFFERENT LEVELS. THE TOP OF BUILDING FEATURES LIFESTYLE FACILITIES SUCH AS SKY GYM, LIBRARY, FUNCTION AREAS AND PRIVATE DINING AREAS.

ECO-DECK



RESIDENTIAL TOP







TA



CLIENT I PENINSULA LAND





MASTERPLAN

PROJECT TYPE: CONDOMINIUM 2 TOWERS GFA: 55,155 SQM BLDG HT: 225 MTS TOTAL FLRS: 61 UNIT MIX: 2 BRM, 3BDRM, 3.5BDRM PH



TOWER PLAN















### **RESIDENCES @ BOTANICA**

KANAKAPURA I MUMBAI INDIA

CLIENT I MAHINDRA LIFE SPACES





PROJECT TYPE: CONDOMINIUM 4 TOWERS GFA: 56,560 SQM BLDG HT: 84 MTS TOTAL FLRS: 28/30 UNIT MIX: 2 BRM, 3BDRM,

THE SITE IS LOCATED IN A MANGO ORCHARD AND PART OF THE STRATEGY IN MASTERPLANNING AND BLOCK PLACEMENT IS TO KEEP MAXIMUM TREES ON SITE- ALLOWING 75 PERCENT OF THE UNITS TO ENJOY LUSH FOREST VIEWS THAT FORMS THE HEART OF THE PROJECT.

THE POOL FACILITY IS RELATIVE TO CENTRAL GREEN CLUB AND OTHER FACILITIES ARE DISTIBUTED ON EACH TOWER PHASE CATERING FOR SPORTS, MULTI PURPOSE HALL, GYM, LIBRARY AND L