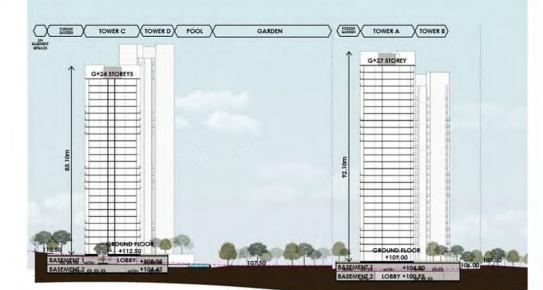

### SEKAWAN MIXED USE DVT

JAKARTA I INDONESIA

CLIENT I LYMAN DEVT

1

11

NAMES OF A CONTRACTOR OF A CONTRACT OF A CON

111111111111111

PROJECT TYPE: MIXED USE DEVELOPMENT TOTAL GFA: 303,600 SQM

COMPONENT 1: RETAIL GFA: 75,000 SQM BLDG HT: MTS

COMPONENT 2: OFFICE BUILDING GFA: 100,000 SQM BLDG HT: 128 MTS TOTAL FLRS: 40

COMPONENT 3: CONDOMINIUM TOWER GFA: 128,600 SQM BLDG HT: 165 MTS TOTAL FLRS: 43 UNIT MIX: STUDIO, 2 BRM, 3BDRM,