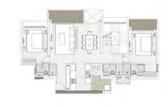

### ALIPORE RESIDENCES

KOLKATA I INDIA

CLIENT I TATA

THE SITE

TOWER PLAN

UNIT PLAN VARIATION

OPTION 1

PROJECT TYPE: CONDOMINIUM TOWER

UNIT MIX: 2 BRM, 3BDRM, 4BDRM

GFA: 34,078 SQM

BLDG HT: 142 MTS

TOTAL FLRS: 44

ACES/ REF

OPTION 2

SKY TERRACES/ RE