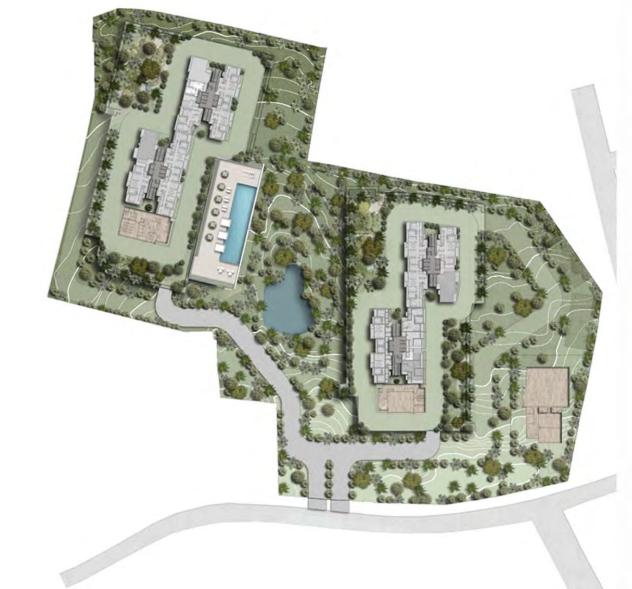

### **RESIDENCES @ BOTANICA**

KANAKAPURA I MUMBAI INDIA

CLIENT I MAHINDRA LIFE SPACES

PROJECT TYPE: CONDOMINIUM 4 TOWERS GFA: 56,560 SQM BLDG HT: 84 MTS TOTAL FLRS: 28/30 UNIT MIX: 2 BRM, 3BDRM,

THE SITE IS LOCATED IN A MANGO ORCHARD AND PART OF THE STRATEGY IN MASTERPLANNING AND BLOCK PLACEMENT IS TO KEEP MAXIMUM TREES ON SITE- ALLOWING 75 PERCENT OF THE UNITS TO ENJOY LUSH FOREST VIEWS THAT FORMS THE HEART OF THE PROJECT.

THE POOL FACILITY IS RELATIVE TO CENTRAL GREEN CLUB AND OTHER FACILITIES ARE DISTIBUTED ON EACH TOWER PHASE CATERING FOR SPORTS, MULTI PURPOSE HALL, GYM, LIBRARY AND LIFESTYE AREAS.

MASTERPLAN

BLOCK PLACING

TOWER PLANS

TOWER A

SECTIOM

3 BDRM

FAÇADE ELEVATION