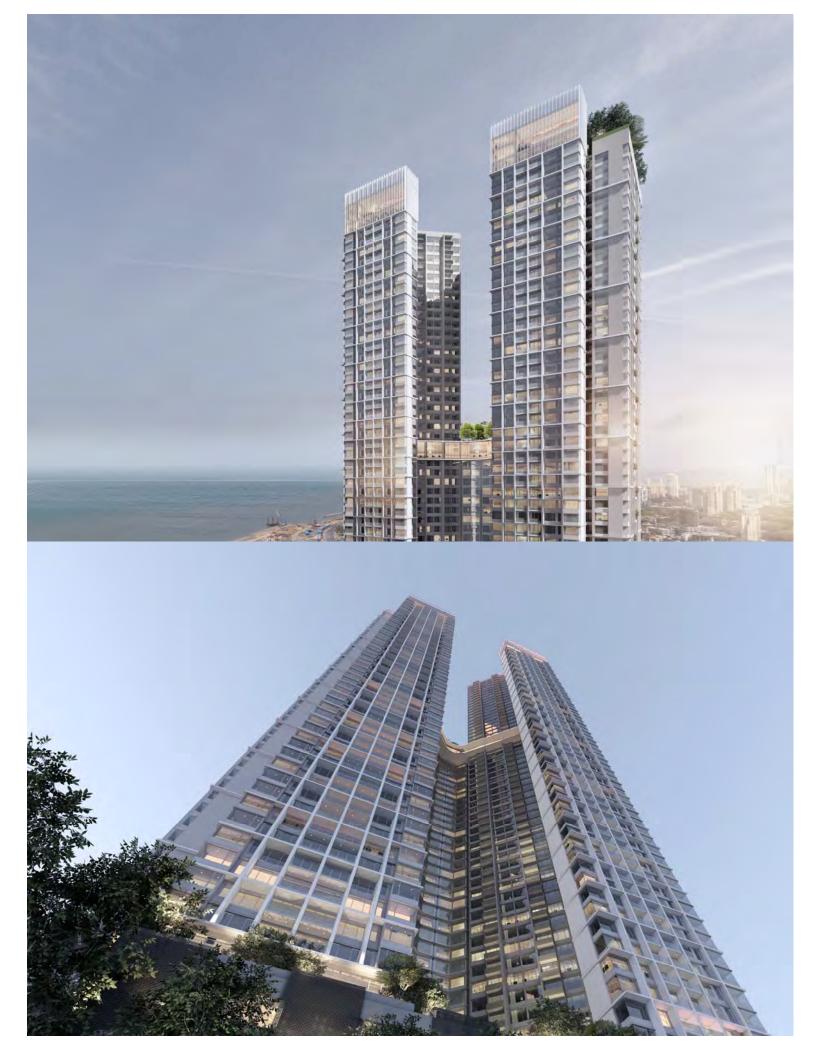

# 

H

Personal and a second

LOCATION: WORLI, INDIA PROJECT TYPE: RESIDENTIAL CONDOMINIUM GFA: 120,000 SQM BLDG HT: 220 MTS TOTAL FLRS: 58 UNIT MIX: 2 BRM, 3BDRM, 4 BDRM