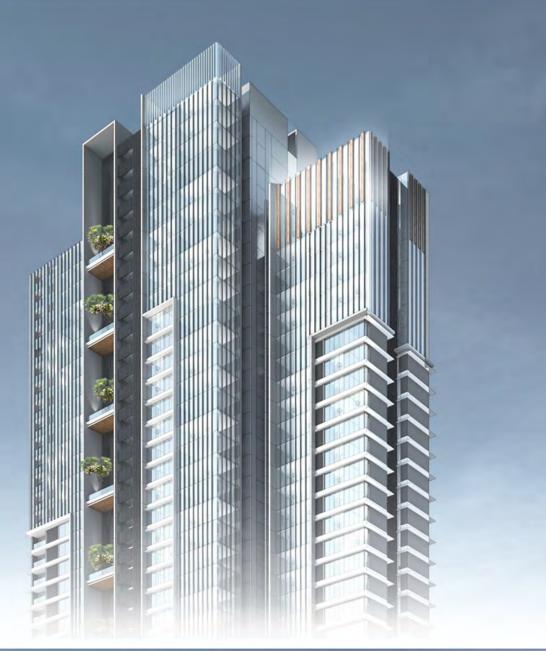

### GARNETT LUXURY RESIDENCES

MANILA PHILIPPINES

CLIENT I AYALA LAND

PROJECT TYPE: CONDOMINIUM GFA: 63,175 SQM BLDG HT: 206 MTS TOTAL FLRS: 65 UNIT MIX: 2 BRM, 3BDRM, 4 BDRM

POISED TO BE AN ICONIC LANDMARK IN THE HEART OF MAKATI CBD, IN MANILA, PHILIPPINES- THE TOWER FEATURES A CAREFUL AND SPECIFIC GRID DESIGN WITH COLUMNS PLACED ON PERIMETER ALLOWING FLEXIBILITY IN ADAPTIVE AND MODULAR UNIT DISTIBUTION AND PLANNING.

THE ARCHITECTURE FEATURES A VERY SLEEK AND SIMPLE CURTAIN GLASS TOWER. THE VERTICALITY IS PUNCTUATED BY SKY FACILITIES DISTIBUTED AT DIFFERENT LEVELS. THE TOP OF BUILDING FEATURES LIFESTYLE FACILITIES SUCH AS SKY GYM, LIBRARY, FUNCTION AREAS AND PRIVATE DINING AREAS.