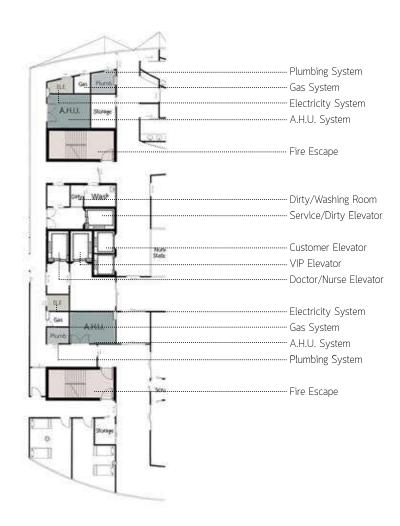

## Mezzanine Floor Plan Scale 1:500

This floor is main hall area that can connect to rental area (purple), tram station, train station, and parking building.

And service area (grey) is located on back of the plan.

Ground Floor Plan Scale 1:500