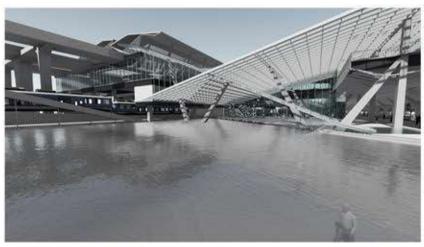

### Under Water World

"Let the water flow along the sea wave form roof Creating a new experience by shade and shadow of water. Making this station become a remarkable place."

Concourse Area

Main Hall 1 Area

" Let the structure flow like a sea wave "

The High Speed Rail and Tram Linked Station Project : Pattaya Station THESIS

The High Speed Rail and Tram Linked Station Project : Pattaya Station THESIS

" Bio-retention pond, make a new experience for tourists "

" Transition Hall connected 3 station high speed rail station, train station, and tram station."

" Retention space for flooded water "

The High Speed Rail and Tram Linked Station Project : Pattaya Station THESIS