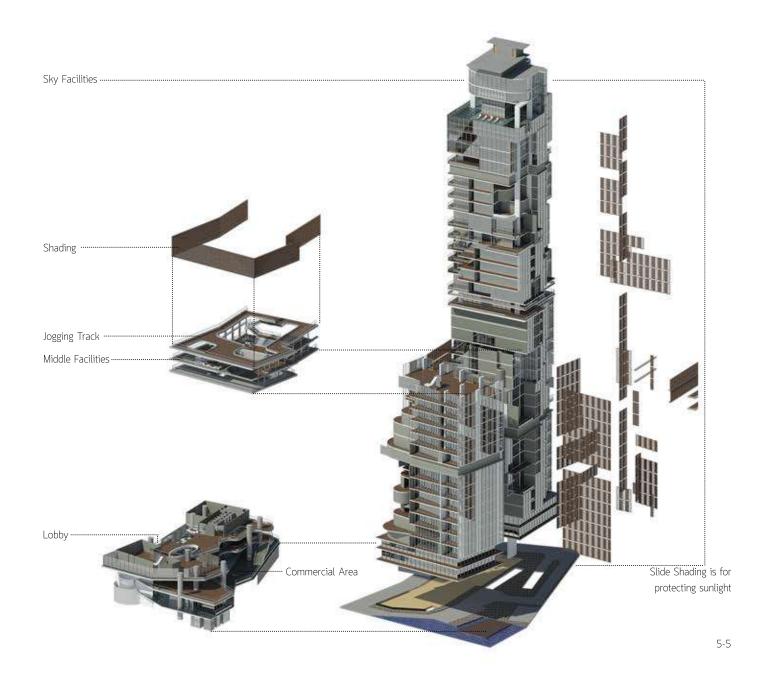

# Super Luxury Condominium 4th Year Project

This project is located on Phromphong district. It has high density and pollution problem. The main concept is bringing nature by seeing, feeling, and hearing to solve all the problems.

- Seperated tower to create more view and ventilation.
   Bring green in to the project for developing the context.
   Blend the nature in every units.

Super Luxury Condominium 4th Year Student

Living Party area Fitness ···Reflecting pool ··· Sauna .... Swimming pool Sky Facilities Plan

" Infinity edge swimming pool assume as the top of the waterfall."

Super Luxury Condominium 4th Year Student

" Used Slide shading to protect sunlight."

"Restored the old community"

THA TIAN Project
Workshop