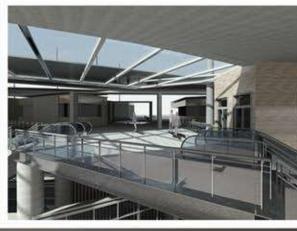

## Mezzanine Floor Plan Scale 1:500

This floor is main hall area that can connect to rental area (purple), tram station, train station, and parking building.

And service area (grey) is located on back of the plan.

" Transition Hall connected 3 station high speed rail station, train station, and tram station."

" Retention space for flooded water "

The High Speed Rail and Tram Linked Station Project : Pattaya Station THESIS