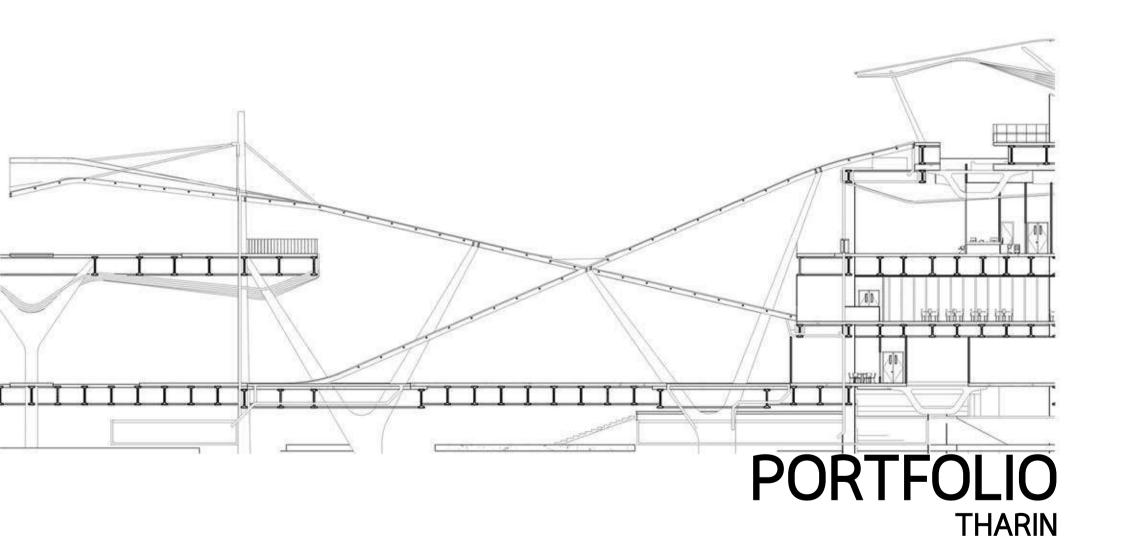

## The High Speed Rail and Tram Linked Station Project : Pattaya Station THESIS

Watch full Presentation and Animation Youtube : The High Speed Rail and Tram Linked Station Project : Pattaya Station

Flooding Problem in Pattaya City

The High Speed Rail and Tram Linked Station Project : Pattaya Station THESIS

Proposed Process

Nowadays, The train station and track way is the caused of flooding problem. So the proposed of the project is tried to provide space for flooded water and let them free flow through the track way. In the other hand, it can be a community space for people around the station in the usual time.

The High Speed Rail and Tram Linked Station Project : Pattaya Station THESIS