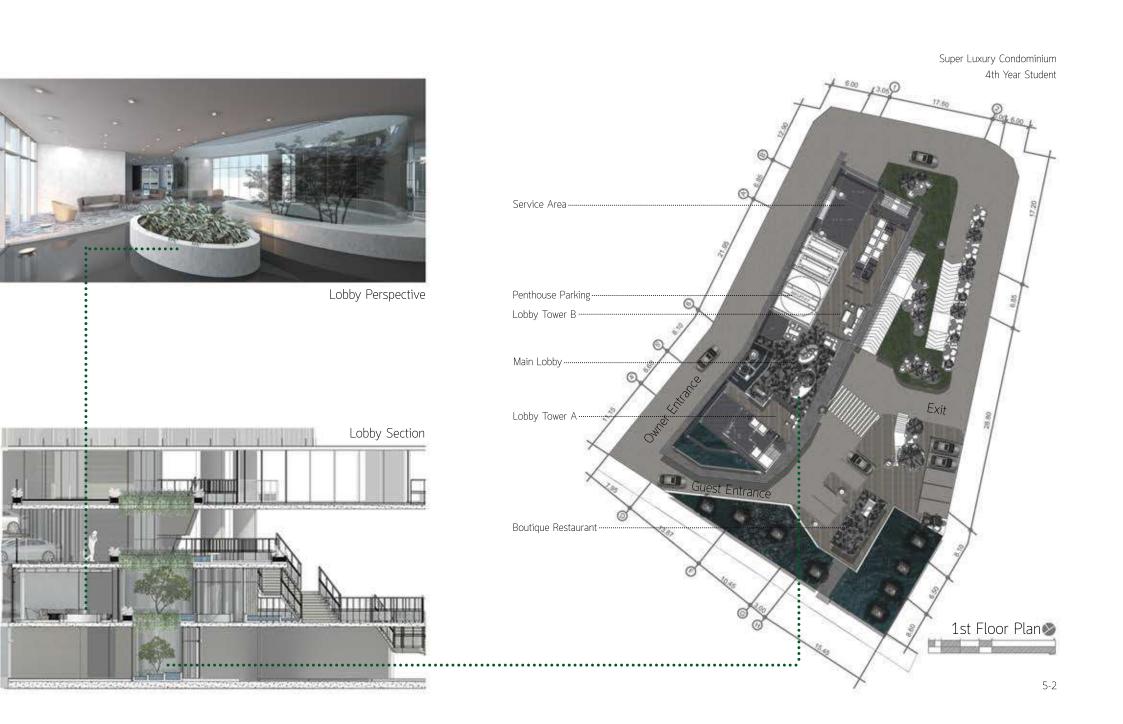

# Super Luxury Condominium 4th Year Project

This project is located on Phromphong district. It has high density and pollution problem. The main concept is bringing nature by seeing, feeling, and hearing to solve all the problems.

- Seperated tower to create more view and ventilation.
   Bring green in to the project for developing the context.
   Blend the nature in every units.

Super Luxury Condominium 4th Year Student

Living Party area Fitness ···Reflecting pool ··· Sauna .... Swimming pool Sky Facilities Plan