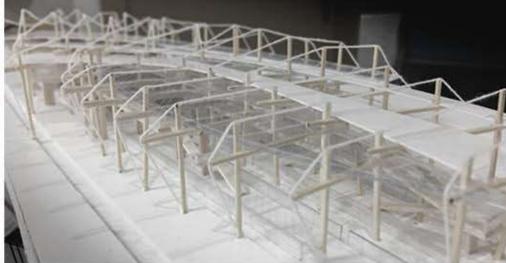

### Structural Details

The main structure is beam and column integrated into a mega structure of high speed rail station.

Used square steel beam to reduce thickness. Sea wave form roof structure is steel shell stucture with square rafter. The V column is used to anchor roof structure. Then, let water flow along the roof covered main hall area. Feeling like, they walk under the sea.

### Under Water World

"Let the water flow along the sea wave form roof Creating a new experience by shade and shadow of water. Making this station become a remarkable place."

Concourse Area

Main Hall 1 Area

" Let the structure flow like a sea wave "

The High Speed Rail and Tram Linked Station Project : Pattaya Station THESIS

The High Speed Rail and Tram Linked Station Project : Pattaya Station THESIS

" Bio-retention pond, make a new experience for tourists "