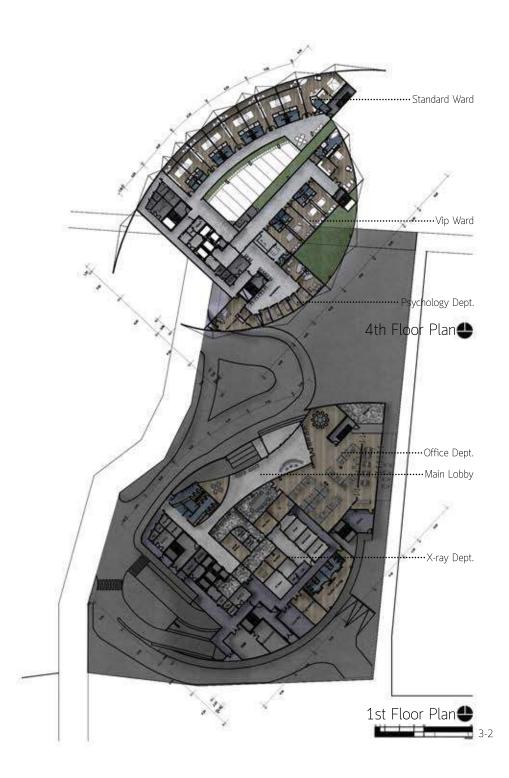

## Cosmetic and Plastic Surgery Hospital

3rd Year Project

Located on Rama 9 District. The main concept is Private. This project is near High way so the curved form is used to reduce sound and light pollution. Then a big facade is to create a private space for customer with private green space inside.

Cosmetic and Plastic Surgery Hostipal 3rd Year Project

Cosmetic and Plastic Surgery Hostipal 3rd Year Project ····· Mechanical Floor Fitness Area --····· Vip Ward Standard Ward --·· Private Garden - Doctor Lounge OR. Dept. --X-ray Dept. ··· Parking