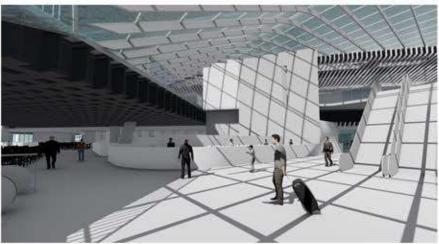

## Mezzanine Floor Plan Scale 1:500

This floor is main hall area that can connect to rental area (purple), tram station, train station, and parking building.

And service area (grey) is located on back of the plan.

" Transition Hall connected 3 station high speed rail station, train station, and tram station."

" Retention space for flooded water "

The High Speed Rail and Tram Linked Station Project : Pattaya Station THESIS