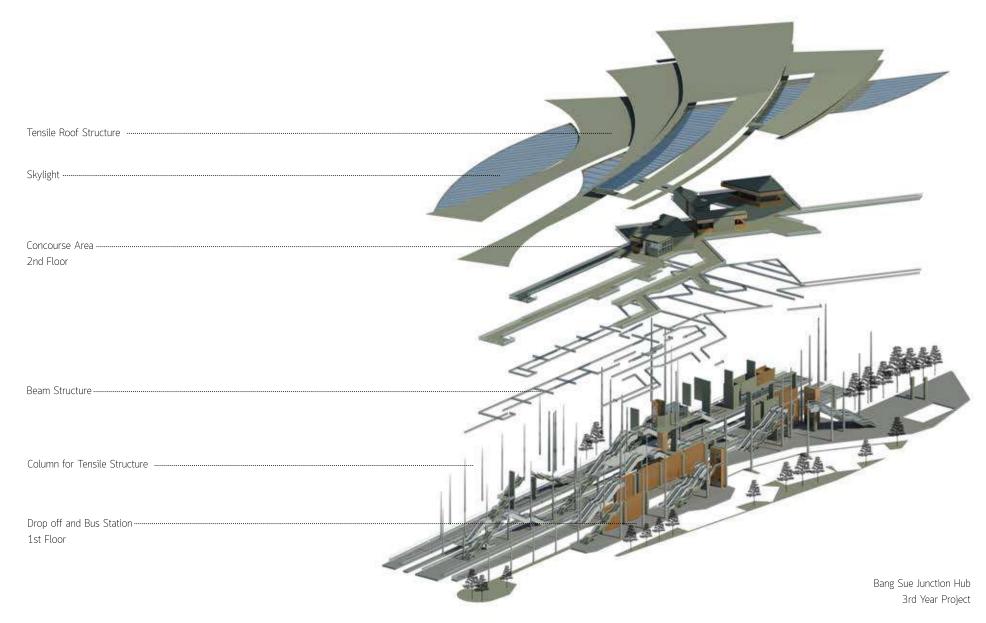

# Bang Sue Junction Hub 3rd Year Project

Bang Sue Train Station Renovation Project is preparing for an upcoming Bang Sue Central Station in the future. The main purposed is arranging circulation between users and transportation. Moreover, to decrease the high density of traffic in this area.

Perspective

Bang Sue Junction Hub 3rd Year Student

"Tensile Structure Model"

Bang Sue Junction Hub 3rd Year Project