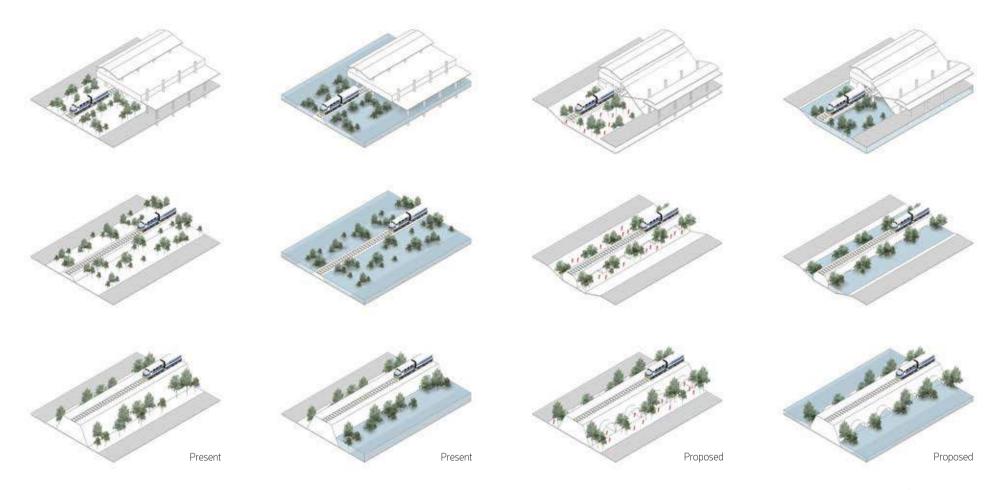

The High Speed Rail and Tram Linked Station Project : Pattaya Station THESIS

Proposed Process

Nowadays, The train station and track way is the caused of flooding problem. So the proposed of the project is tried to provide space for flooded water and let them free flow through the track way. In the other hand, it can be a community space for people around the station in the usual time.

## Study Model

" Water Retention Area for Community solving Flooding Problem "

The High Speed Rail and Tram Linked Station Project : Pattaya Station

The arrangement of space in this project started with water natural treatment area for receiving flooded water from community. Then it was a green space area for relaxing and doing some activity so it located near community area. Next, it was exhibition and events area for community or tourists and it can be a retention area too. Inside the station area, it was a bio-retention pond for water treatment process and it was a main point for tourists attraction. The last area was an existing green space area. It can receive flooded water and treat it by itself.