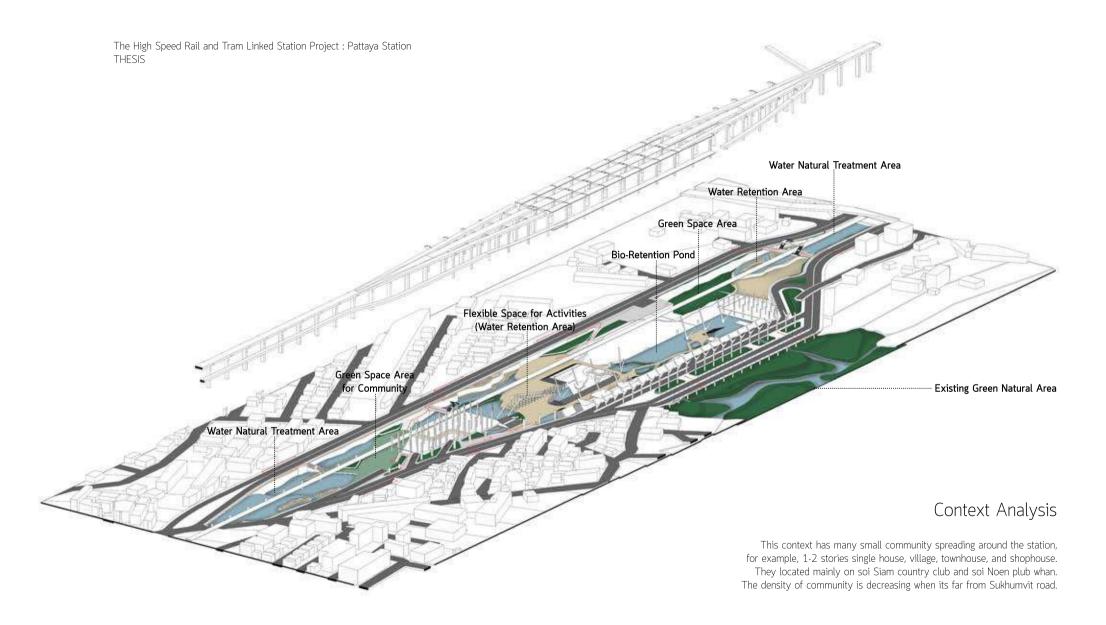

## The High Speed Rail and Tram Linked Station Project : Pattaya Station THESIS

Watch full Presentation and Animation Youtube : The High Speed Rail and Tram Linked Station Project : Pattaya Station

Flooding Problem in Pattaya City

This project is a development project for the east side of pattaya city. Becoming a new livable area, it has 3 points to concern. First, the public transportation that is not enough and convenient in this area. Second, the tourist that is the main revenue for pattaya city. And the last is flodding problem which effectived directly to lifestyle, environment, and economics.

The High Speed Rail and Tram Linked Station Project : Pattaya Station THESIS

Proposed Process

Nowadays, The train station and track way is the caused of flooding problem. So the proposed of the project is tried to provide space for flooded water and let them free flow through the track way. In the other hand, it can be a community space for people around the station in the usual time.

## Study Model

" Water Retention Area for Community solving Flooding Problem "

The High Speed Rail and Tram Linked Station Project : Pattaya Station

The arrangement of space in this project started with water natural treatment area for receiving flooded water from community. Then it was a green space area for relaxing and doing some activity so it located near community area. Next, it was exhibition and events area for community or tourists and it can be a retention area too. Inside the station area, it was a bio-retention pond for water treatment process and it was a main point for tourists attraction. The last area was an existing green space area. It can receive flooded water and treat it by itself.