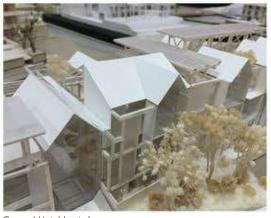

## Study Model

" Water Retention Area for Community solving Flooding Problem "

The High Speed Rail and Tram Linked Station Project : Pattaya Station

The arrangement of space in this project started with water natural treatment area for receiving flooded water from community. Then it was a green space area for relaxing and doing some activity so it located near community area. Next, it was exhibition and events area for community or tourists and it can be a retention area too. Inside the station area, it was a bio-retention pond for water treatment process and it was a main point for tourists attraction. The last area was an existing green space area. It can receive flooded water and treat it by itself.