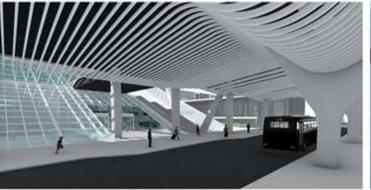

### Structural Details

The main structure is beam and column integrated into a mega structure of high speed rail station.

Used square steel beam to reduce thickness. Sea wave form roof structure is steel shell stucture with square rafter. The V column is used to anchor roof structure. Then, let water flow along the roof covered main hall area. Feeling like, they walk under the sea.

### Under Water World

"Let the water flow along the sea wave form roof Creating a new experience by shade and shadow of water. Making this station become a remarkable place."

Concourse Area

Main Hall 1 Area