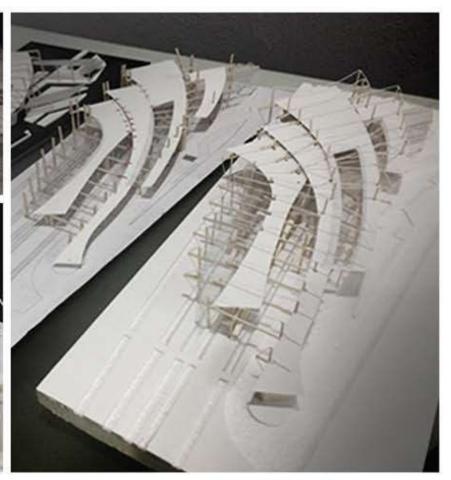

## Study Model

" Water Retention Area for Community solving Flooding Problem "

The High Speed Rail and Tram Linked Station Project : Pattaya Station

The arrangement of space in this project started with water natural treatment area for receiving flooded water from community. Then it was a green space area for relaxing and doing some activity so it located near community area. Next, it was exhibition and events area for community or tourists and it can be a retention area too. Inside the station area, it was a bio-retention pond for water treatment process and it was a main point for tourists attraction. The last area was an existing green space area. It can receive flooded water and treat it by itself.

" Transition Hall connected 3 station high speed rail station, train station, and tram station."

" Retention space for flooded water "

The High Speed Rail and Tram Linked Station Project : Pattaya Station THESIS