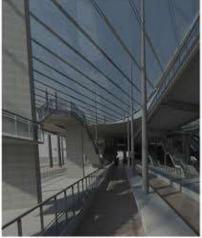

### Structural Details

The main structure is beam and column integrated into a mega structure of high speed rail station.

Used square steel beam to reduce thickness. Sea wave form roof structure is steel shell stucture with square rafter. The V column is used to anchor roof structure. Then, let water flow along the roof covered main hall area. Feeling like, they walk under the sea.

" Let the structure flow like a sea wave "

The High Speed Rail and Tram Linked Station Project : Pattaya Station THESIS

The High Speed Rail and Tram Linked Station Project : Pattaya Station THESIS

" Bio-retention pond, make a new experience for tourists "