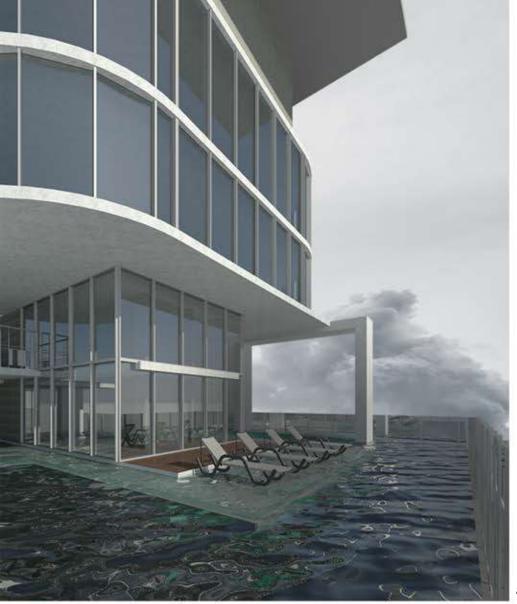

- Seperated tower to create more view and ventilation.
   Bring green in to the project for developing the context.
   Blend the nature in every units.

Super Luxury Condominium 4th Year Student

Living Party area Fitness ···Reflecting pool ··· Sauna .... Swimming pool Sky Facilities Plan

" Infinity edge swimming pool assume as the top of the waterfall."

Super Luxury Condominium 4th Year Student

" Used Slide shading to protect sunlight."

"Restored the old community"

THA TIAN Project
Workshop