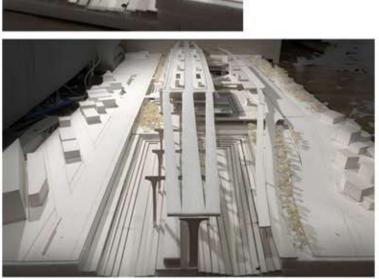

### Structural Details

The main structure is beam and column integrated into a mega structure of high speed rail station.

Used square steel beam to reduce thickness. Sea wave form roof structure is steel shell stucture with square rafter. The V column is used to anchor roof structure. Then, let water flow along the roof covered main hall area. Feeling like, they walk under the sea.