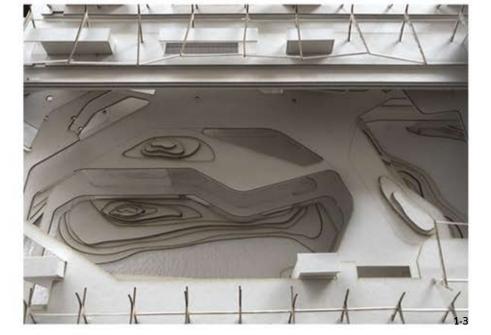

## Study Model

" Water Retention Area for Community solving Flooding Problem "

The High Speed Rail and Tram Linked Station Project : Pattaya Station

The arrangement of space in this project started with water natural treatment area for receiving flooded water from community. Then it was a green space area for relaxing and doing some activity so it located near community area. Next, it was exhibition and events area for community or tourists and it can be a retention area too. Inside the station area, it was a bio-retention pond for water treatment process and it was a main point for tourists attraction. The last area was an existing green space area. It can receive flooded water and treat it by itself.

" Transition Hall connected 3 station high speed rail station, train station, and tram station."

" Retention space for flooded water "

The High Speed Rail and Tram Linked Station Project : Pattaya Station THESIS