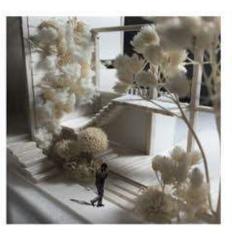

## Study Model

" Water Retention Area for Community solving Flooding Problem "

The High Speed Rail and Tram Linked Station Project : Pattaya Station

The arrangement of space in this project started with water natural treatment area for receiving flooded water from community. Then it was a green space area for relaxing and doing some activity so it located near community area. Next, it was exhibition and events area for community or tourists and it can be a retention area too. Inside the station area, it was a bio-retention pond for water treatment process and it was a main point for tourists attraction. The last area was an existing green space area. It can receive flooded water and treat it by itself.