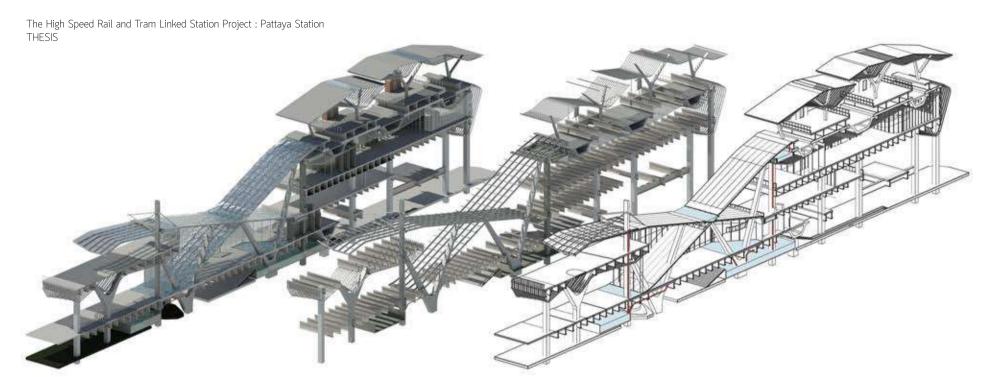

## The High Speed Rail and Tram Linked Station Project : Pattaya Station THESIS

Watch full Presentation and Animation Youtube : The High Speed Rail and Tram Linked Station Project : Pattaya Station

Flooding Problem in Pattaya City

This project is a development project for the east side of pattaya city. Becoming a new livable area, it has 3 points to concern. First, the public transportation that is not enough and convenient in this area. Second, the tourist that is the main revenue for pattaya city. And the last is flodding problem which effectived directly to lifestyle, environment, and economics.

The High Speed Rail and Tram Linked Station Project : Pattaya Station THESIS

Proposed Process

Nowadays, The train station and track way is the caused of flooding problem. So the proposed of the project is tried to provide space for flooded water and let them free flow through the track way. In the other hand, it can be a community space for people around the station in the usual time.