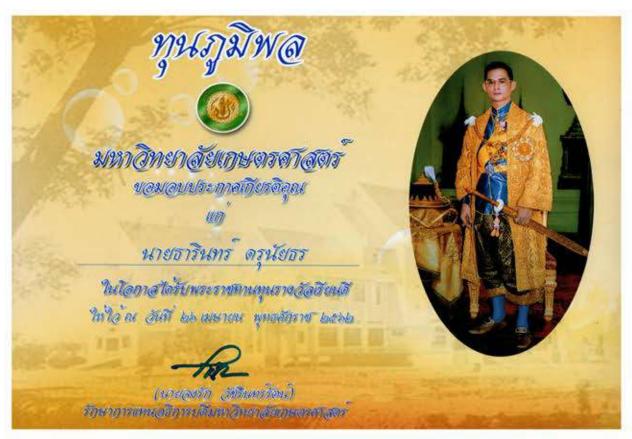

### มหาวิทยาลัยเกษตรศาสตร์

นองเกี่ยวดิบัตรฉบับนี้เพื่อแสดงว่า

### นายธารินทร์ ครุนัยธร

นิสิตส์เกิดคณะสถาปัจยกรรมศาเซอร์ เป็นผู้นี้ผลการเรียนดีเด่นของคณะโดยมีคยแนนกรคณสี่ยสะสมยูงสุด ขึ้นปีที่ ๑ (๑.๖๐) รุ่นควรใต้รับการยกย่องและรักษาคุณความดีนี้ไว้ลดอดโป ให้ไว้ ณ รับที่ ๑๖ สังหาคม พุทธศักราช ๒๓๖๑

(คร.จงรัก วัชรินทร์รัศน์) รักษาการแทนอธิการบุตี

(เอส.น.พ.พญิง คร.งามหนัย มีวเหลือง) รองอธิการบดีป่ายกิจการนี้สิด