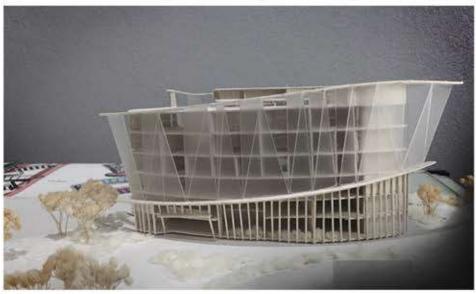

## The High Speed Rail and Tram Linked Station Project : Pattaya Station THESIS

Watch full Presentation and Animation Youtube : The High Speed Rail and Tram Linked Station Project : Pattaya Station

Flooding Problem in Pattaya City

The High Speed Rail and Tram Linked Station Project : Pattaya Station THESIS

Proposed Process

Nowadays, The train station and track way is the caused of flooding problem. So the proposed of the project is tried to provide space for flooded water and let them free flow through the track way. In the other hand, it can be a community space for people around the station in the usual time.

### Structural Details

The main structure is beam and column integrated into a mega structure of high speed rail station.

Used square steel beam to reduce thickness. Sea wave form roof structure is steel shell stucture with square rafter. The V column is used to anchor roof structure. Then, let water flow along the roof covered main hall area. Feeling like, they walk under the sea.

### Under Water World

"Let the water flow along the sea wave form roof Creating a new experience by shade and shadow of water. Making this station become a remarkable place."

Concourse Area

Main Hall 1 Area