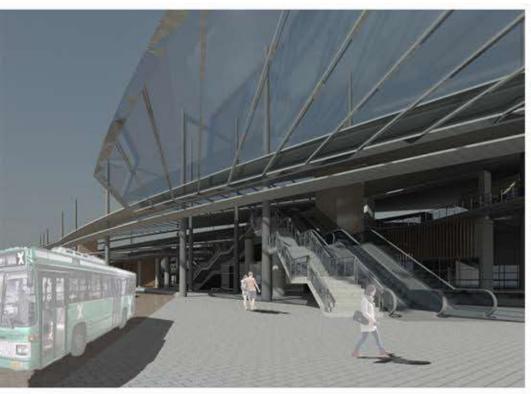

# Bang Sue Junction Hub 3rd Year Project

Bang Sue Train Station Renovation Project is preparing for an upcoming Bang Sue Central Station in the future. The main purposed is arranging circulation between users and transportation. Moreover, to decrease the high density of traffic in this area.

Perspective

Bang Sue Junction Hub 3rd Year Student

"Tensile Structure Model"

Bang Sue Junction Hub 3rd Year Project