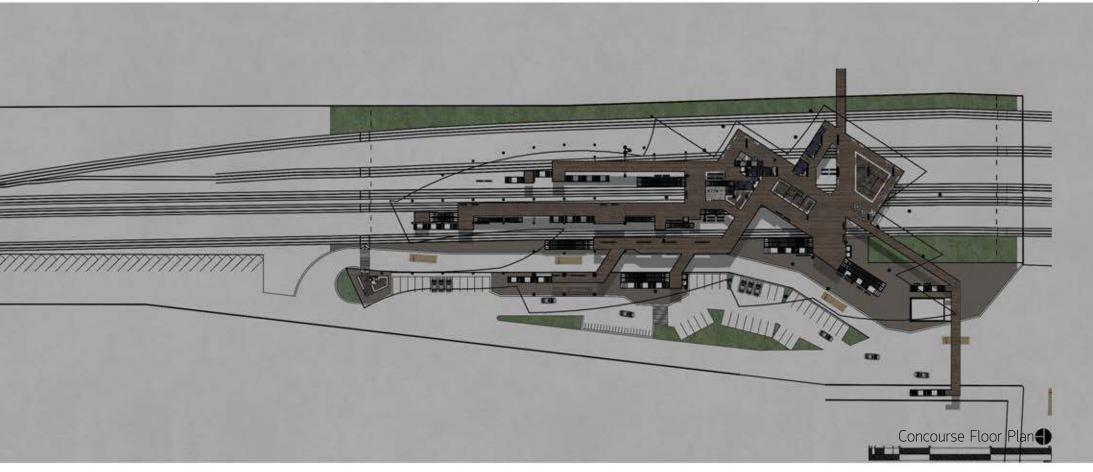

# Bang Sue Junction Hub 3rd Year Project

Bang Sue Train Station Renovation Project is preparing for an upcoming Bang Sue Central Station in the future. The main purposed is arranging circulation between users and transportation. Moreover, to decrease the high density of traffic in this area.

Perspective

Bang Sue Junction Hub 3rd Year Student

"Tensile Structure Model"

Bang Sue Junction Hub 3rd Year Project