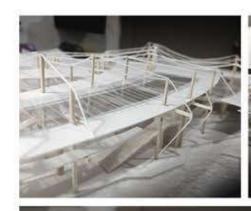

## Study Model

" Water Retention Area for Community solving Flooding Problem "

The High Speed Rail and Tram Linked Station Project : Pattaya Station

The arrangement of space in this project started with water natural treatment area for receiving flooded water from community. Then it was a green space area for relaxing and doing some activity so it located near community area. Next, it was exhibition and events area for community or tourists and it can be a retention area too. Inside the station area, it was a bio-retention pond for water treatment process and it was a main point for tourists attraction. The last area was an existing green space area. It can receive flooded water and treat it by itself.

### Structural Details

The main structure is beam and column integrated into a mega structure of high speed rail station.

Used square steel beam to reduce thickness. Sea wave form roof structure is steel shell stucture with square rafter. The V column is used to anchor roof structure. Then, let water flow along the roof covered main hall area. Feeling like, they walk under the sea.