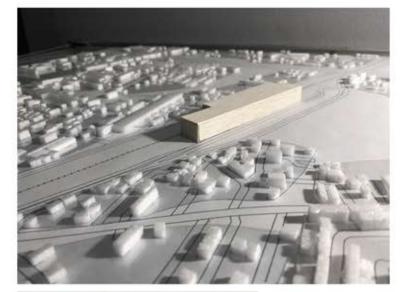

## The High Speed Rail and Tram Linked Station Project : Pattaya Station THESIS

Watch full Presentation and Animation Youtube : The High Speed Rail and Tram Linked Station Project : Pattaya Station

Flooding Problem in Pattaya City

This project is a development project for the east side of pattaya city. Becoming a new livable area, it has 3 points to concern. First, the public transportation that is not enough and convenient in this area. Second, the tourist that is the main revenue for pattaya city. And the last is flodding problem which effectived directly to lifestyle, environment, and economics.

The High Speed Rail and Tram Linked Station Project : Pattaya Station THESIS

Proposed Process

Nowadays, The train station and track way is the caused of flooding problem. So the proposed of the project is tried to provide space for flooded water and let them free flow through the track way. In the other hand, it can be a community space for people around the station in the usual time.