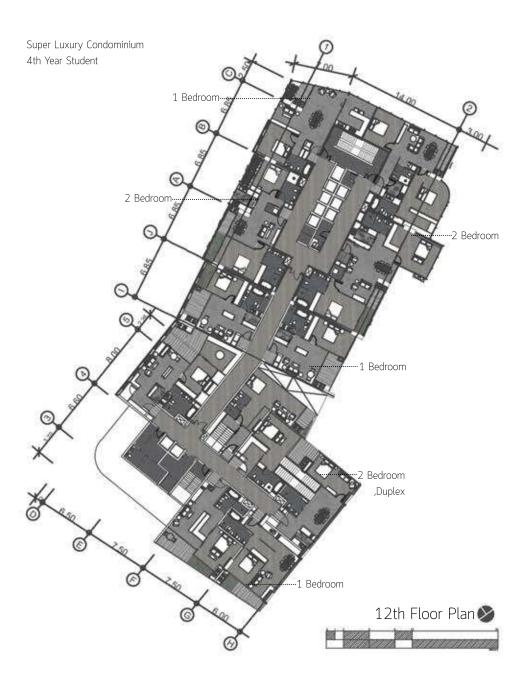

# Super Luxury Condominium 4th Year Project

This project is located on Phromphong district. It has high density and pollution problem. The main concept is bringing nature by seeing, feeling, and hearing to solve all the problems.

- Seperated tower to create more view and ventilation.
   Bring green in to the project for developing the context.
   Blend the nature in every units.

Super Luxury Condominium 4th Year Student

Living Party area Fitness ···Reflecting pool ··· Sauna .... Swimming pool Sky Facilities Plan