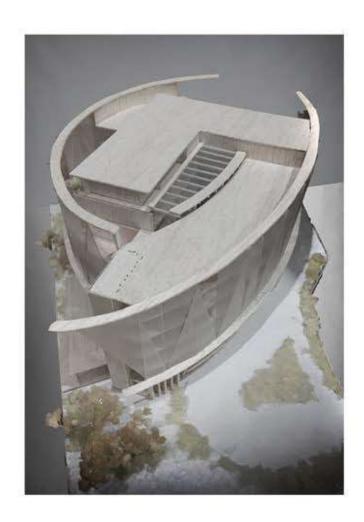

### Structural Details

The main structure is beam and column integrated into a mega structure of high speed rail station.

Used square steel beam to reduce thickness. Sea wave form roof structure is steel shell stucture with square rafter. The V column is used to anchor roof structure. Then, let water flow along the roof covered main hall area. Feeling like, they walk under the sea.

The High Speed Rail and Tram Linked Station Project : Pattaya Station

### Under Water World

"Let the water flow along the sea wave form roof Creating a new experience by shade and shadow of water. Making this station become a remarkable place."

Concourse Area

Main Hall 1 Area