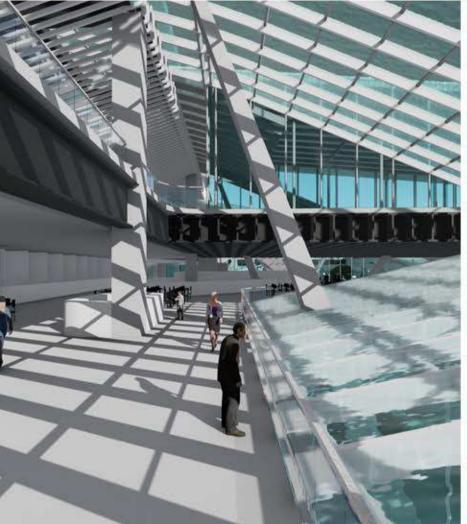

### Under Water World

"Let the water flow along the sea wave form roof Creating a new experience by shade and shadow of water. Making this station become a remarkable place."

Concourse Area

Main Hall 1 Area

" Let the structure flow like a sea wave "

The High Speed Rail and Tram Linked Station Project : Pattaya Station THESIS

The High Speed Rail and Tram Linked Station Project : Pattaya Station THESIS

" Bio-retention pond, make a new experience for tourists "