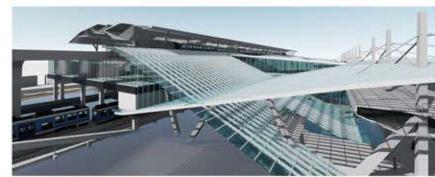

### Structural Details

The main structure is beam and column integrated into a mega structure of high speed rail station.

Used square steel beam to reduce thickness. Sea wave form roof structure is steel shell stucture with square rafter. The V column is used to anchor roof structure. Then, let water flow along the roof covered main hall area. Feeling like, they walk under the sea.

The High Speed Rail and Tram Linked Station Project : Pattaya Station

### Under Water World

"Let the water flow along the sea wave form roof Creating a new experience by shade and shadow of water. Making this station become a remarkable place."

Concourse Area

Main Hall 1 Area

" Let the structure flow like a sea wave "

The High Speed Rail and Tram Linked Station Project : Pattaya Station THESIS

The High Speed Rail and Tram Linked Station Project : Pattaya Station THESIS

" Bio-retention pond, make a new experience for tourists "