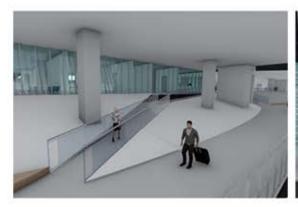

### Under Water World

"Let the water flow along the sea wave form roof Creating a new experience by shade and shadow of water. Making this station become a remarkable place."

Concourse Area

Main Hall 1 Area

" Let the structure flow like a sea wave "

The High Speed Rail and Tram Linked Station Project : Pattaya Station THESIS

The High Speed Rail and Tram Linked Station Project : Pattaya Station THESIS

" Bio-retention pond, make a new experience for tourists "

" Transition Hall connected 3 station high speed rail station, train station, and tram station."

" Retention space for flooded water "

The High Speed Rail and Tram Linked Station Project : Pattaya Station THESIS