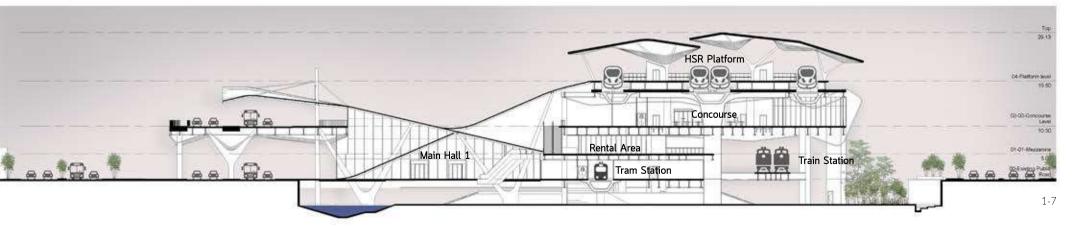

## Study Model

" Water Retention Area for Community solving Flooding Problem "

The High Speed Rail and Tram Linked Station Project : Pattaya Station

The arrangement of space in this project started with water natural treatment area for receiving flooded water from community. Then it was a green space area for relaxing and doing some activity so it located near community area. Next, it was exhibition and events area for community or tourists and it can be a retention area too. Inside the station area, it was a bio-retention pond for water treatment process and it was a main point for tourists attraction. The last area was an existing green space area. It can receive flooded water and treat it by itself.

## Mezzanine Floor Plan Scale 1:500

This floor is main hall area that can connect to rental area (purple), tram station, train station, and parking building.

And service area (grey) is located on back of the plan.

Ground Floor Plan Scale 1:500

### Structural Details

The main structure is beam and column integrated into a mega structure of high speed rail station.

Used square steel beam to reduce thickness. Sea wave form roof structure is steel shell stucture with square rafter. The V column is used to anchor roof structure. Then, let water flow along the roof covered main hall area. Feeling like, they walk under the sea.