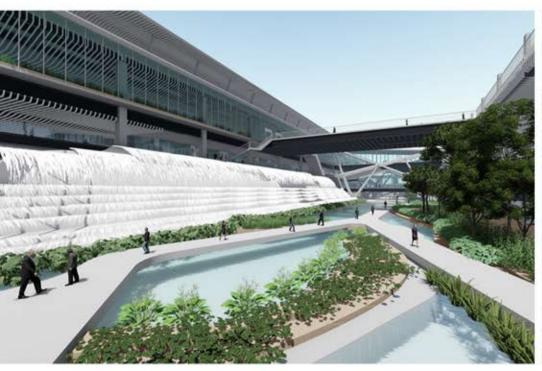

## Study Model

" Water Retention Area for Community solving Flooding Problem "

The High Speed Rail and Tram Linked Station Project : Pattaya Station

The arrangement of space in this project started with water natural treatment area for receiving flooded water from community. Then it was a green space area for relaxing and doing some activity so it located near community area. Next, it was exhibition and events area for community or tourists and it can be a retention area too. Inside the station area, it was a bio-retention pond for water treatment process and it was a main point for tourists attraction. The last area was an existing green space area. It can receive flooded water and treat it by itself.

" Let the structure flow like a sea wave "

The High Speed Rail and Tram Linked Station Project : Pattaya Station THESIS

The High Speed Rail and Tram Linked Station Project : Pattaya Station THESIS

" Bio-retention pond, make a new experience for tourists "