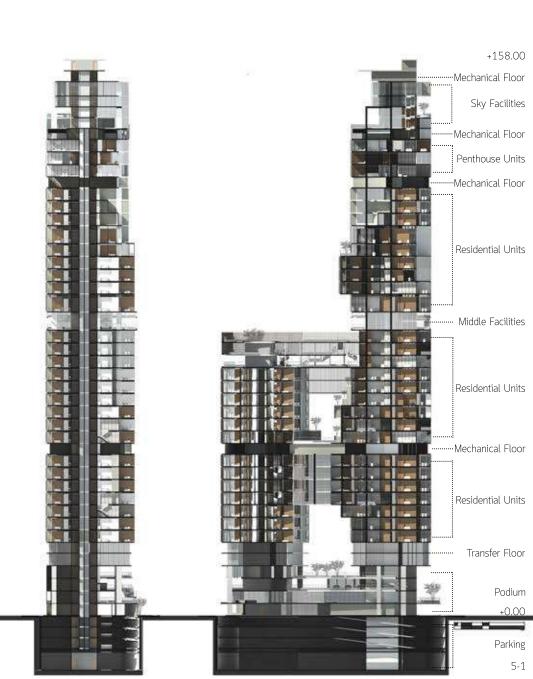

# Super Luxury Condominium 4th Year Project

This project is located on Phromphong district. It has high density and pollution problem. The main concept is bringing nature by seeing, feeling, and hearing to solve all the problems.

- Seperated tower to create more view and ventilation.
   Bring green in to the project for developing the context.
   Blend the nature in every units.

Super Luxury Condominium 4th Year Student

Living Party area Fitness ···Reflecting pool ··· Sauna .... Swimming pool Sky Facilities Plan