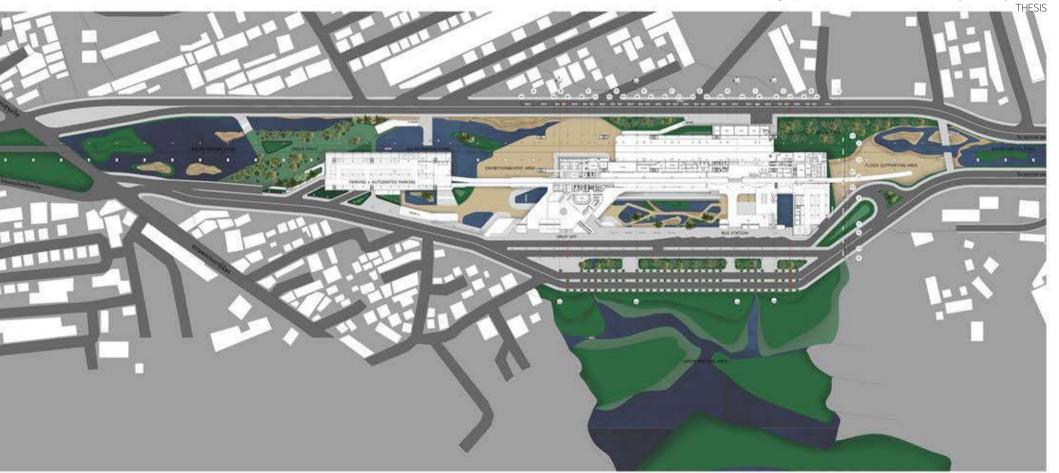

## Mezzanine Floor Plan Scale 1:500

This floor is main hall area that can connect to rental area (purple), tram station, train station, and parking building.

And service area (grey) is located on back of the plan.

Ground Floor Plan Scale 1:500