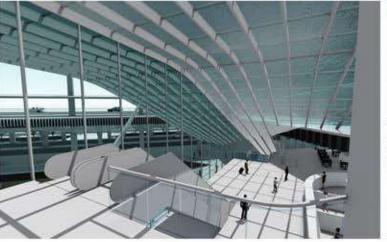

### Under Water World

"Let the water flow along the sea wave form roof Creating a new experience by shade and shadow of water. Making this station become a remarkable place."

Concourse Area

Main Hall 1 Area

" Let the structure flow like a sea wave "

The High Speed Rail and Tram Linked Station Project : Pattaya Station THESIS

The High Speed Rail and Tram Linked Station Project : Pattaya Station THESIS

" Bio-retention pond, make a new experience for tourists "

" Transition Hall connected 3 station high speed rail station, train station, and tram station."

" Retention space for flooded water "

The High Speed Rail and Tram Linked Station Project : Pattaya Station THESIS