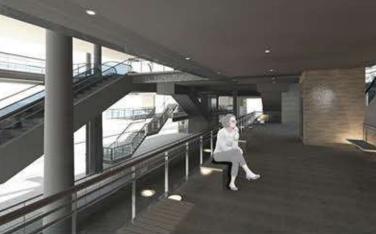

" Transition Hall connected 3 station high speed rail station, train station, and tram station."

" Retention space for flooded water "

The High Speed Rail and Tram Linked Station Project : Pattaya Station THESIS