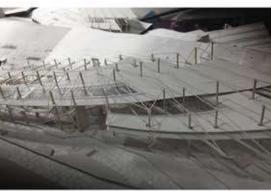

### Structural Details

The main structure is beam and column integrated into a mega structure of high speed rail station.

Used square steel beam to reduce thickness. Sea wave form roof structure is steel shell stucture with square rafter. The V column is used to anchor roof structure. Then, let water flow along the roof covered main hall area. Feeling like, they walk under the sea.

### Under Water World

"Let the water flow along the sea wave form roof Creating a new experience by shade and shadow of water. Making this station become a remarkable place."

Concourse Area

Main Hall 1 Area