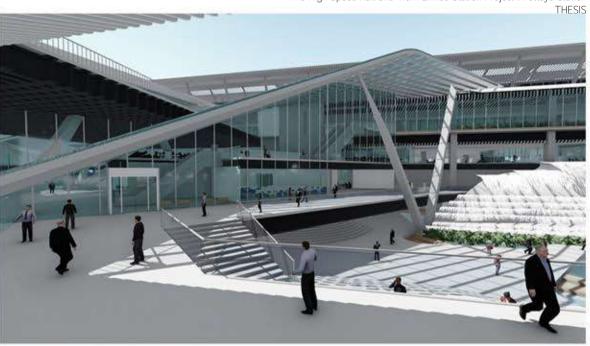

" Let the structure flow like a sea wave "

The High Speed Rail and Tram Linked Station Project : Pattaya Station THESIS

The High Speed Rail and Tram Linked Station Project : Pattaya Station THESIS

" Bio-retention pond, make a new experience for tourists "

" Transition Hall connected 3 station high speed rail station, train station, and tram station."

" Retention space for flooded water "

The High Speed Rail and Tram Linked Station Project : Pattaya Station THESIS