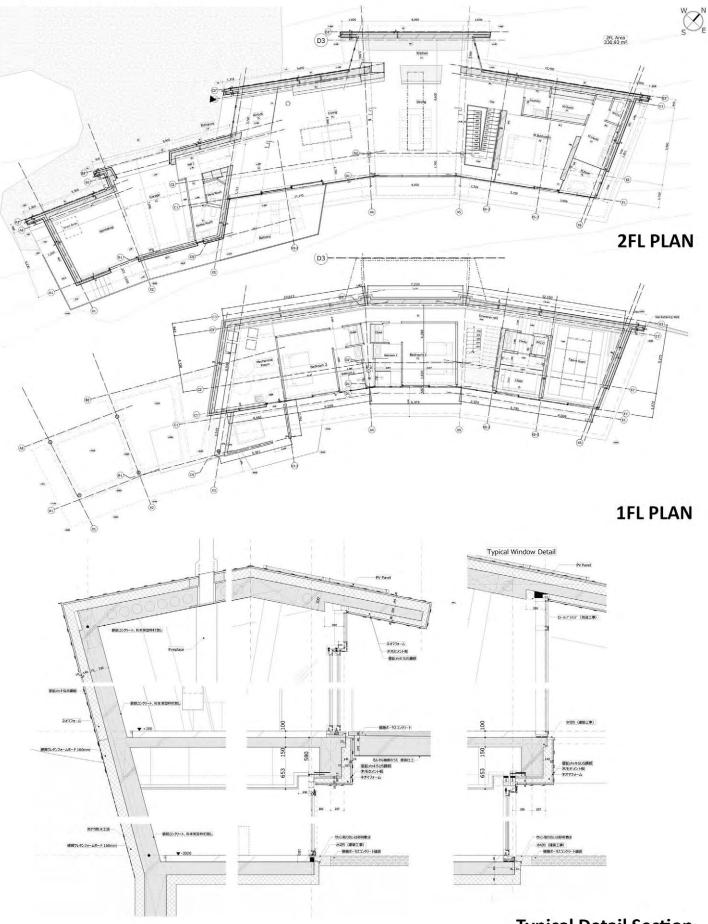

Location - Tokyo, Japan
Status - Completed in September 2018
Floor area - 360m2
Responsibilities - Detail drawing and construction supervision.

## **DESIGN PROCESS**

Study and organize all possible patterns of spacial relationship as a matrix in 3D. The best possible was chosen and further tudied in detail.

After organising the spaces, the connection between them is defined in the sectional diagram.

Study the whole volume and linkage between each space in 3D. Using this we defined the path that was endlessly traversed.

**1FL PLAN** 

**2FL PLAN** 