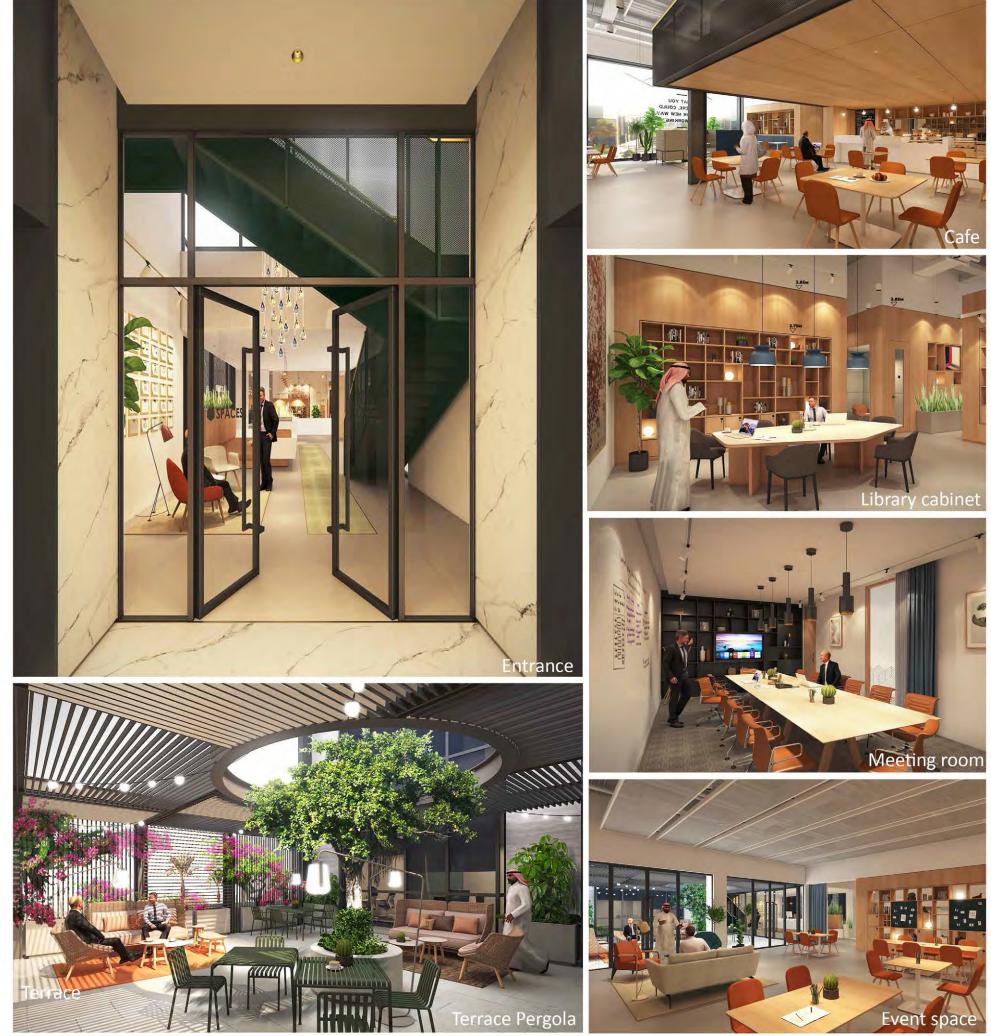

## SECTIONAL PERSPECTIVE A

**3FL PLAN** 

DETAIL DRAWING

捨貼り

The design seeks to create an interactive office space with various meeting rooms and library areas for staffs to relax. The finishes in the business club are a combination of oak wood and brass coated metallic finish thereby creating an interesting space.

Location - Riyadh, Saudi Arabia Status - Under Construction Floor area - 2788m2 Responsibilities - Interior Detail drawing.

## THE DESIGN

The design seeks to create a comfortable environment for the people working. I was mostly involved in detail design and Joinery of the interior along with seceding finishes.

Office

**2FL PLAN** 