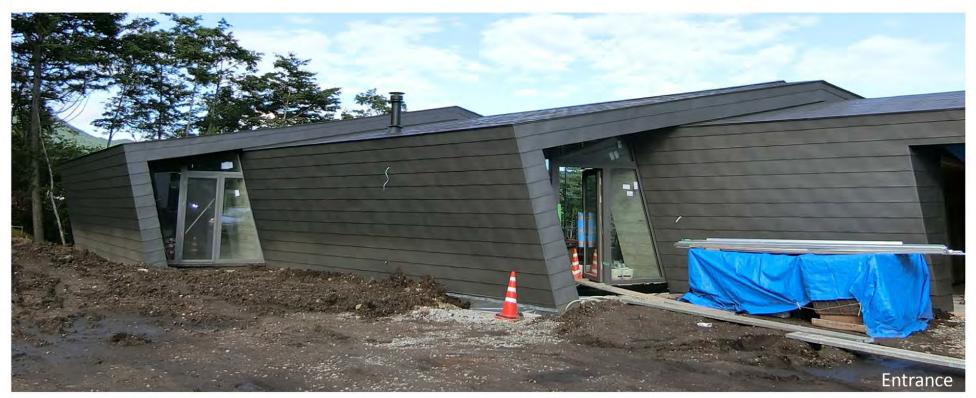

Location - Karuizawa, Japan
Status - Under Construction
Floor area - 350m2
Responsibilities - Design development, detail design & site supervision.

### THE DESIGN

The building was designed to look like interlocked folded papers in-order to create a massive feel inside the house. The building houses wood boiler and PV panels to to supply energy for the house thereby making it a passive house.