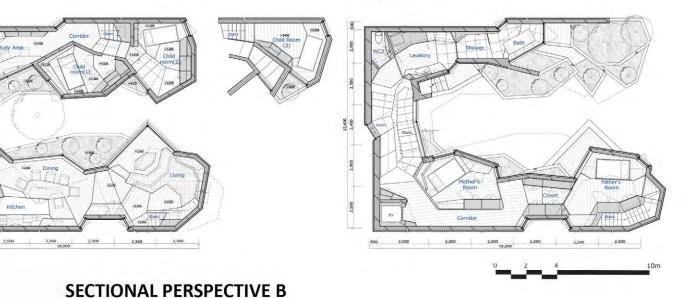

## SECTIONAL PERSPECTIVE A

**3FL PLAN** 

DETAIL DRAWING

捨貼り

The design seeks to create an interactive office space with various meeting rooms and library areas for staffs to relax. The finishes in the business club are a combination of oak wood and brass coated metallic finish thereby creating an interesting space.