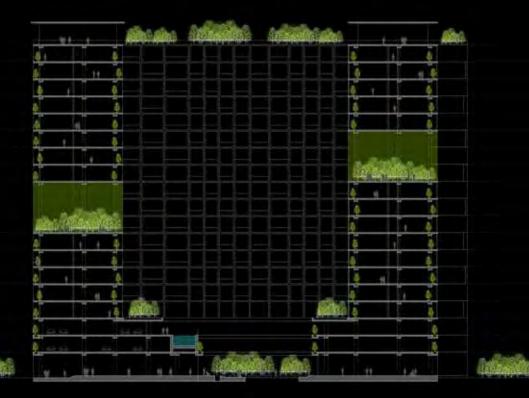

# SECTION A-A'

|     | +                                             |           | -       |               | 4   |            |                | ¢<br>¢   |               |           |          |
|-----|-----------------------------------------------|-----------|---------|---------------|-----|------------|----------------|----------|---------------|-----------|----------|
|     |                                               |           | 4       |               | 4   |            |                | Å        | -             | 4         |          |
|     |                                               |           | 4       |               | 4   |            |                | <u>e</u> | N N           | 4         |          |
|     | <u>,                                     </u> | -         | . 6     |               | - 8 |            |                |          |               |           |          |
|     | . 1                                           |           |         |               |     |            |                | 1        |               |           |          |
| -   | . 111                                         |           |         | 110           | 4 - |            |                | 4        |               | <u>Ø.</u> |          |
|     |                                               | Ц         |         |               | 4   |            |                | 4        |               |           |          |
| 9   |                                               |           |         | ككل           | 4   |            |                |          |               | 4         |          |
| 4   |                                               |           |         | 16-2-         |     |            |                | 4        |               |           |          |
| 4   |                                               |           |         | <u>ا کا ا</u> | 8   |            |                |          |               |           |          |
|     | 6                                             |           |         |               | 4   |            |                |          | 111           |           |          |
| 4   |                                               |           | 1.44    | و کا          | 4   |            |                | 6        | أكلك          | ¢.        |          |
| 4   | 4                                             |           |         |               |     |            |                | 1        |               |           |          |
| 4   |                                               | П         |         | 1a-1          | 0   |            |                | 5 tr     | 11            | 6         |          |
| 6   |                                               |           | 01-     |               |     |            |                |          |               |           |          |
| -   |                                               | H         |         |               | 4   |            |                | i.       | al la seconda |           |          |
| -   |                                               | H.        |         |               |     |            |                |          | 10.000        |           |          |
|     |                                               | Н         |         |               | 9   |            | and and        |          |               |           |          |
| 4   | ¥                                             | $\square$ |         | 1-17          | 4   |            | and a state of | 2        |               | 2         |          |
|     | 4- G2 - G- L                                  |           | 12 14   |               |     |            | 2              |          | 1400          | 2         |          |
| - 4 | dia far 19                                    |           | 1-22- B |               |     |            | ê              | 11 -     | -             |           |          |
|     |                                               |           |         |               | 60  | - Marillan |                |          |               |           | () heads |
|     |                                               |           |         |               |     |            |                |          |               |           |          |

SECTION B-B'

LEVEL 16 UNE.11 LEVEL 10 LEVEL 9 LEVEL # LEVEL 6 USVELS UEVEL J

UNE

LEVEL 1