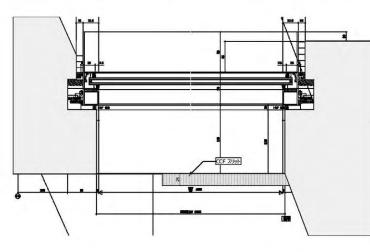

Upholstory fabric couch 3F07 Power outlet PO01

Business club F.F

۲

4

PLAN SECTION Scale 1:25

Professional Work | Spaces- FVA

A contemporary design of an Apartment Tower in central Vietnam comprising of Retail on the ground level and various apartments on the upper floors.