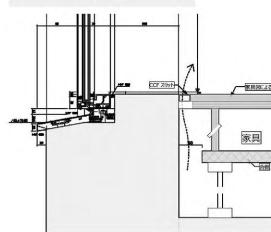

## SECTIONAL PERSPECTIVE A

**3FL PLAN** 

DETAIL DRAWING

捨貼り

The design seeks to create an interactive office space with various meeting rooms and library areas for staffs to relax. The finishes in the business club are a combination of oak wood and brass coated metallic finish thereby creating an interesting space.