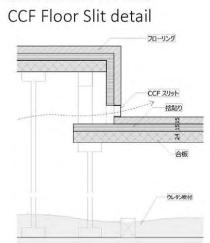

## SECTIONAL PERSPECTIVE A

**3FL PLAN** 

DETAIL DRAWING

捨貼り

The design seeks to create an interactive office space with various meeting rooms and library areas for staffs to relax. The finishes in the business club are a combination of oak wood and brass coated metallic finish thereby creating an interesting space.