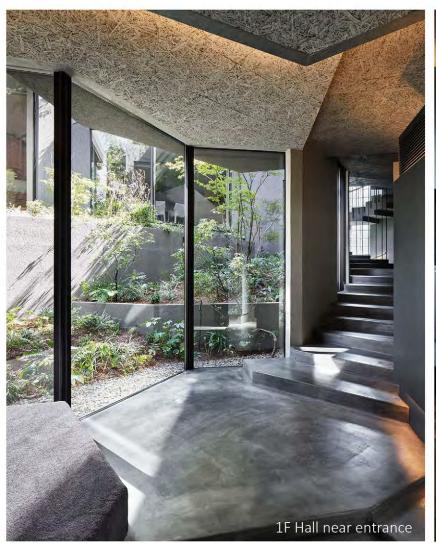

# 02 Path A natural scenery in an urban environment

The design seeks to explore the method to remediate or expand the existing landscape with RC framework and create an abstract natural scenery and live in there directly. The framework was finished rough to be part of the land, and the other interior features finished fine with a contrast. By separately treating conceptual expressions and living functions, we strive to realize architectural expression while guaranteeing comfort.