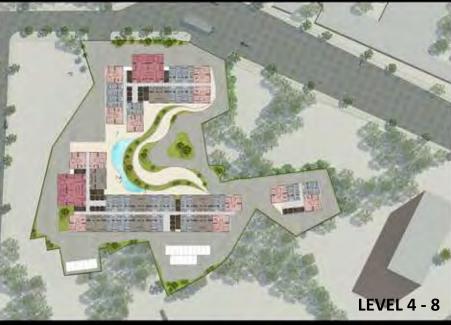

The Tower consists of : Retail - 3272m2 3 Bedrooms Apartments - 72 2 Bedrooms Apartments - 299 1 Bedroom Apartments - 337 Studio Apartments - 468 Total Rooms - 1176

Location - Vung Tau, Vietnam
 Status - Detail Drawing Stage.
 Responsibilities - Involded in concept development and design of room layouts