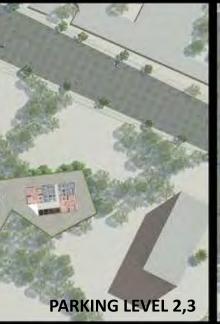

The Tower consists of : Retail - 3272m2 3 Bedrooms Apartments - 72 2 Bedrooms Apartments - 299 1 Bedroom Apartments - 337 Studio Apartments - 468 Total Rooms - 1176

Location - Vung Tau, Vietnam
 Status - Detail Drawing Stage.
 Responsibilities - Involded in concept development and design of room layouts