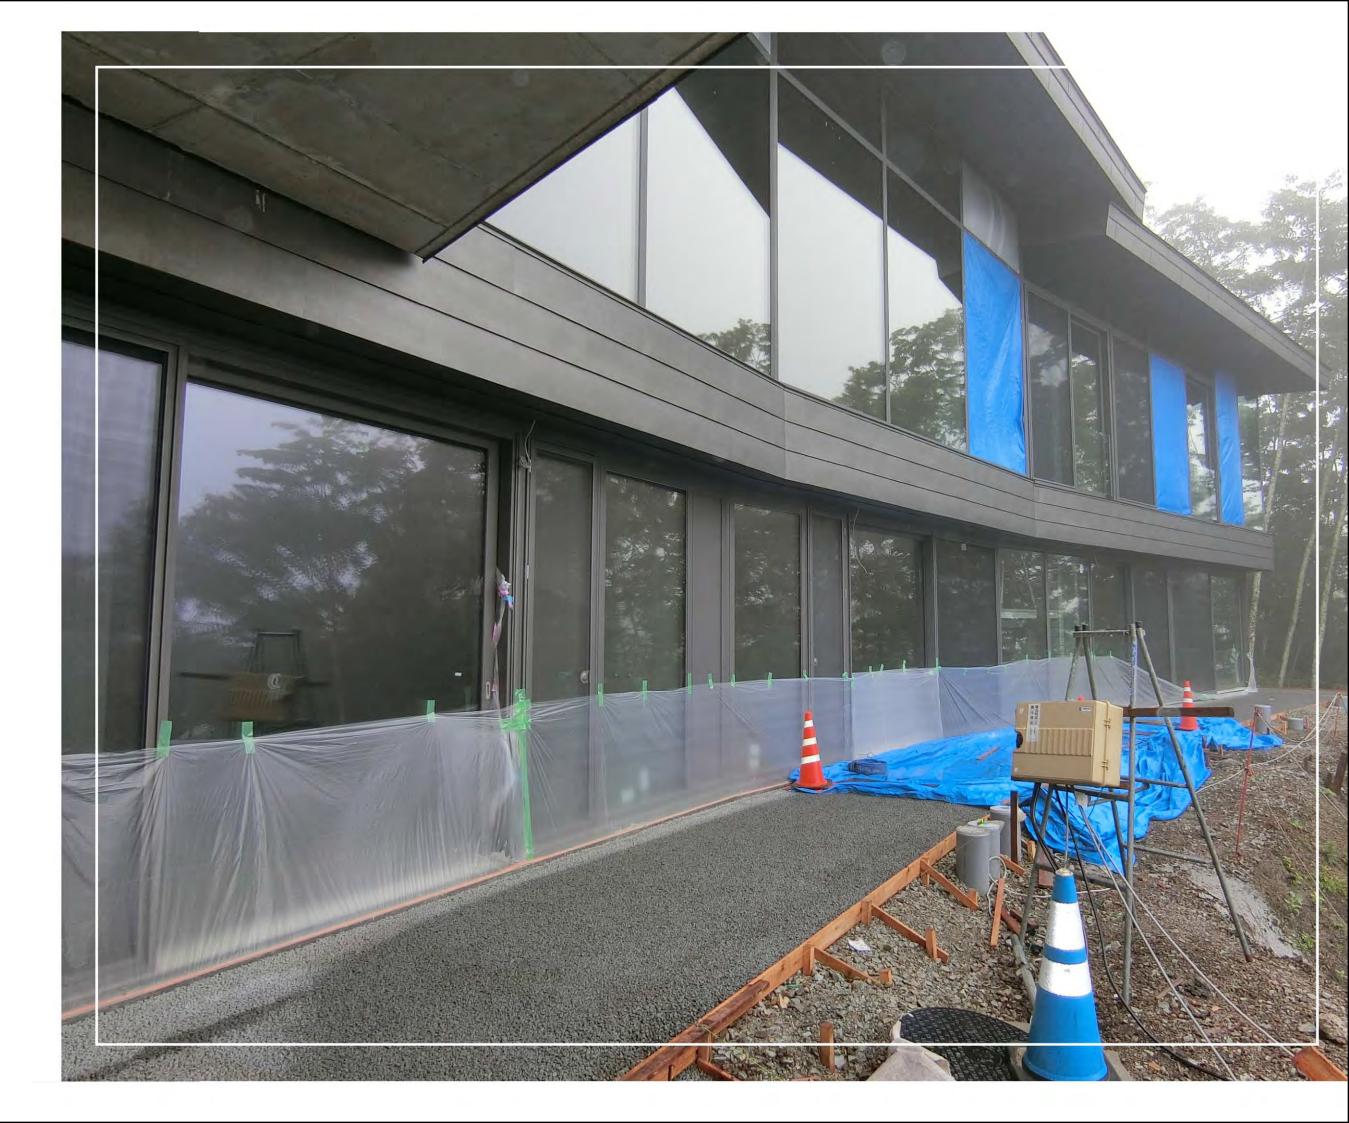

Location - Karuizawa, Japan
Status - Under Construction
Floor area - 350m2
Responsibilities - Design development, detail design & site supervision.

### THE DESIGN

The building was designed to look like interlocked folded papers in-order to create a massive feel inside the house. The building houses wood boiler and PV panels to to supply energy for the house thereby making it a passive house.