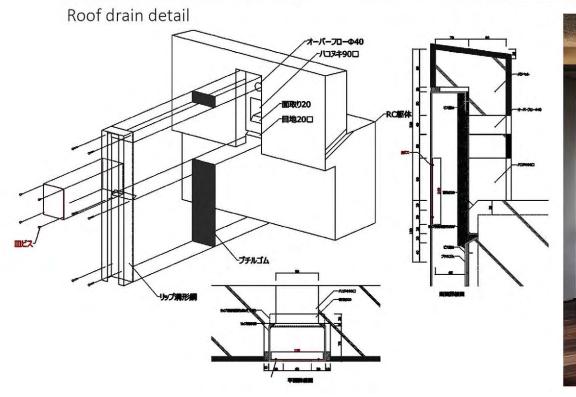

## SECTIONAL PERSPECTIVE A

**3FL PLAN** 

DETAIL DRAWING

捨貼り

The design seeks to create an interactive office space with various meeting rooms and library areas for staffs to relax. The finishes in the business club are a combination of oak wood and brass coated metallic finish thereby creating an interesting space.