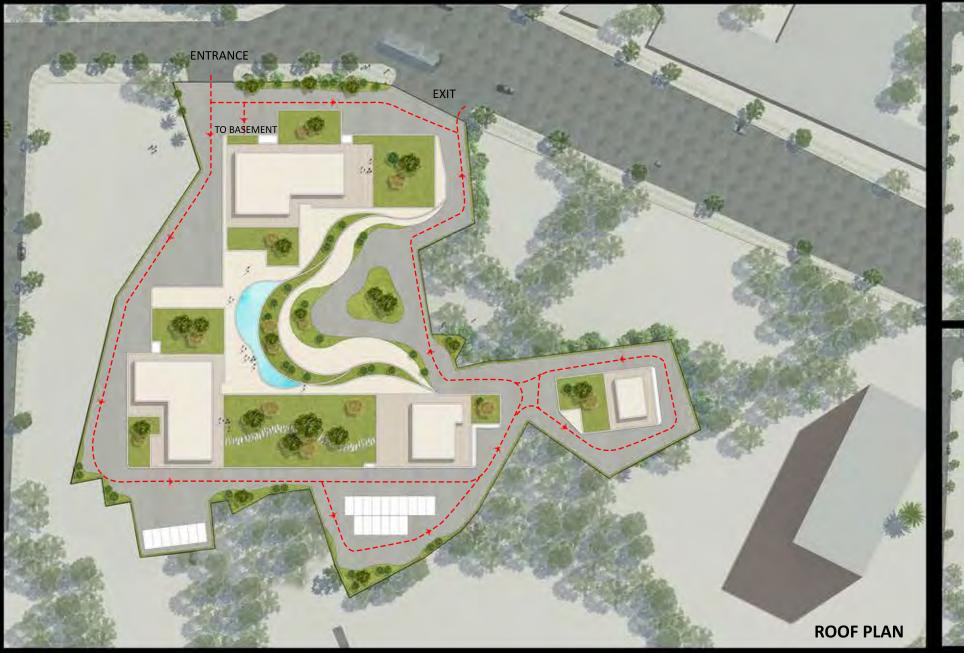

Upholstory fabric couch 3F07 Power outlet PO01

Business club F.F

۲

4

PLAN SECTION Scale 1:25

Professional Work | Spaces- FVA

A contemporary design of an Apartment Tower in central Vietnam comprising of Retail on the ground level and various apartments on the upper floors.

The Tower consists of : Retail - 3272m2 3 Bedrooms Apartments - 72 2 Bedrooms Apartments - 299 1 Bedroom Apartments - 337 Studio Apartments - 468 Total Rooms - 1176

Location - Vung Tau, Vietnam
 Status - Detail Drawing Stage.
 Responsibilities - Involded in concept development and design of room layouts

# 1 .... I I ::. . . . . . . . . ... OFFICE 1 RETAI GYM SPA