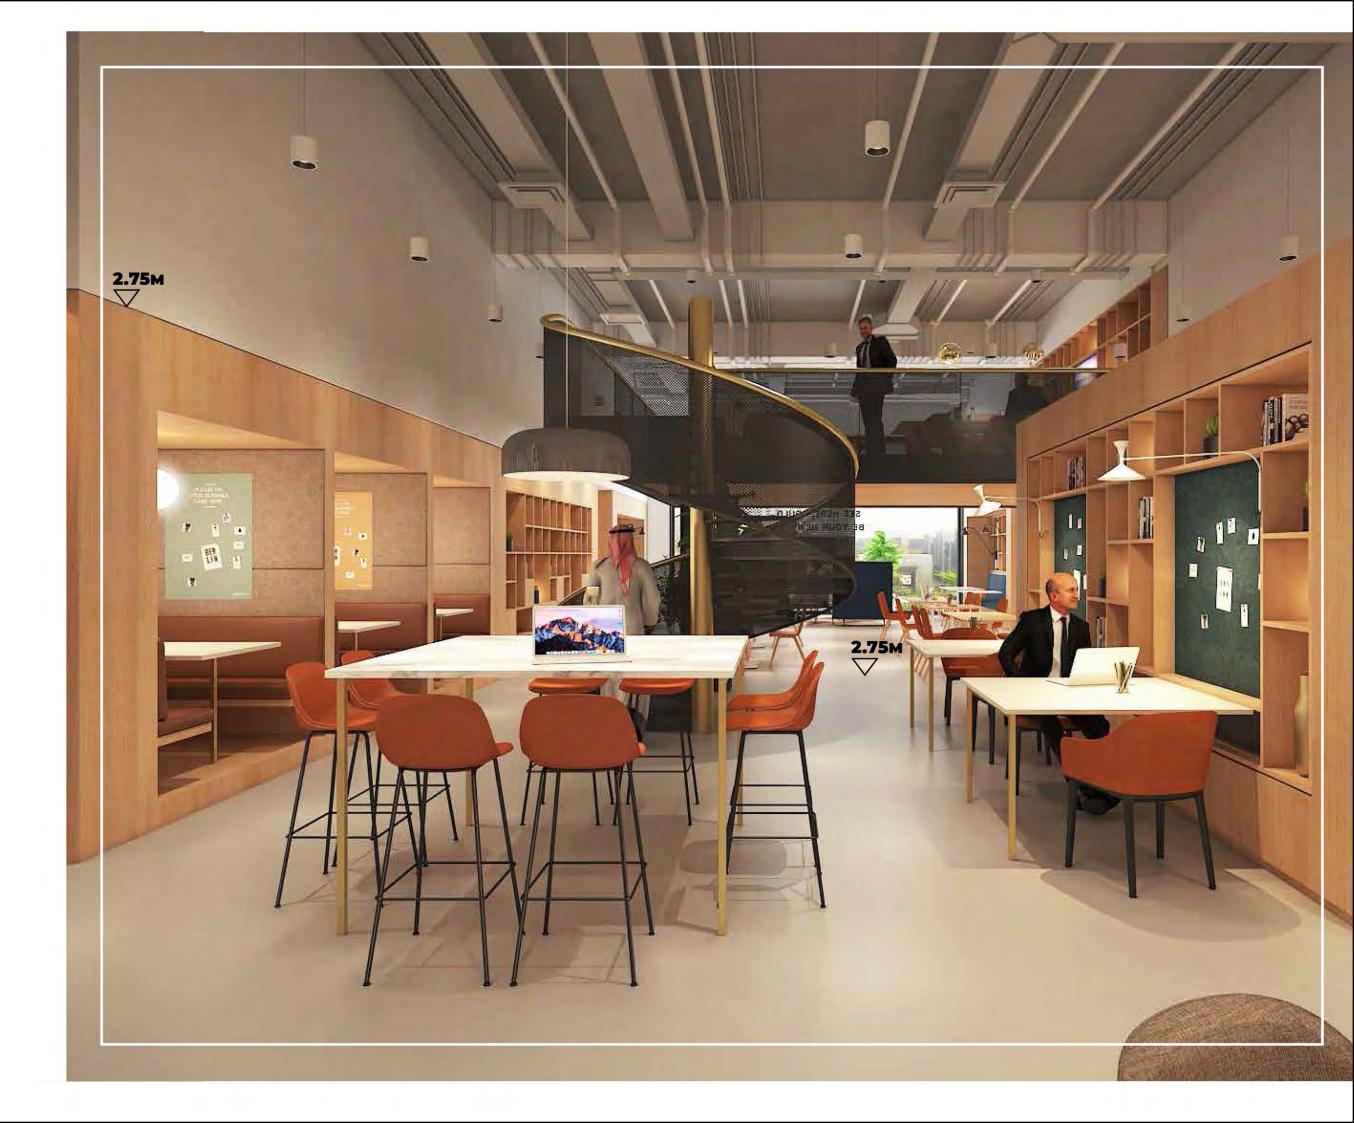

## SECTIONAL PERSPECTIVE A

**3FL PLAN** 

DETAIL DRAWING

捨貼り

The design seeks to create an interactive office space with various meeting rooms and library areas for staffs to relax. The finishes in the business club are a combination of oak wood and brass coated metallic finish thereby creating an interesting space.

Location - Riyadh, Saudi Arabia Status - Under Construction Floor area - 2788m2 Responsibilities - Interior Detail drawing.

## THE DESIGN

The design seeks to create a comfortable environment for the people working. I was mostly involved in detail design and Joinery of the interior along with seceding finishes.

Office

**2FL PLAN** 