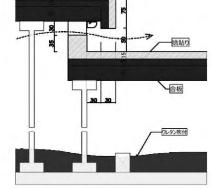

## SECTIONAL PERSPECTIVE A

**3FL PLAN** 

DETAIL DRAWING

捨貼り

The design seeks to create an interactive office space with various meeting rooms and library areas for staffs to relax. The finishes in the business club are a combination of oak wood and brass coated metallic finish thereby creating an interesting space.