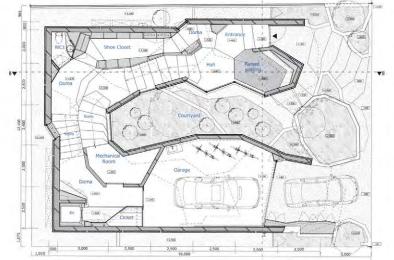

# 02 Path A natural scenery in an urban environment

The design seeks to explore the method to remediate or expand the existing landscape with RC framework and create an abstract natural scenery and live in there directly. The framework was finished rough to be part of the land, and the other interior features finished fine with a contrast. By separately treating conceptual expressions and living functions, we strive to realize architectural expression while guaranteeing comfort.

Location - Tokyo, Japan
Status - Completed in September 2018
Floor area - 360m2
Responsibilities - Detail drawing and construction supervision.

## **DESIGN PROCESS**

Study and organize all possible patterns of spacial relationship as a matrix in 3D. The best possible was chosen and further tudied in detail.

After organising the spaces, the connection between them is defined in the sectional diagram.

By gradually raising the accuracy of the model to the production design stage, the BIM model can be used more effectively.

Algorithmically study the impression of mountain surface to be assumed. The foot print was used to define the inner garden.

Study and organise the functional spaces in the mountain shaped volume.

| _ |                   | - |    |        |     |     |
|---|-------------------|---|----|--------|-----|-----|
|   |                   |   |    | 5 az 3 | 4   |     |
|   | <u>ور ال</u><br>ب |   | 2F |        | 4 4 | T T |
|   |                   |   | BI |        | -   |     |

Study the whole volume and linkage between each space in 3D. Using this we defined the path that was endlessly traversed.

**1FL PLAN** 

**2FL PLAN** 