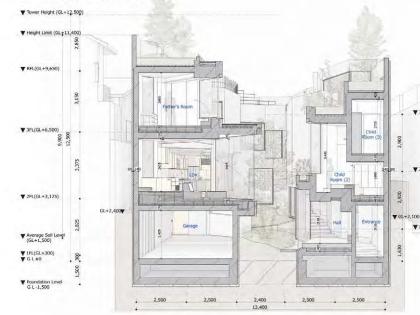

# 02 Path A natural scenery in an urban environment

The design seeks to explore the method to remediate or expand the existing landscape with RC framework and create an abstract natural scenery and live in there directly. The framework was finished rough to be part of the land, and the other interior features finished fine with a contrast. By separately treating conceptual expressions and living functions, we strive to realize architectural expression while guaranteeing comfort.

Location - Tokyo, Japan
Status - Completed in September 2018
Floor area - 360m2
Responsibilities - Detail drawing and construction supervision.

## **DESIGN PROCESS**

Study and organize all possible patterns of spacial relationship as a matrix in 3D. The best possible was chosen and further tudied in detail.

After organising the spaces, the connection between them is defined in the sectional diagram.

By gradually raising the accuracy of the model to the production design stage, the BIM model can be used more effectively.

Algorithmically study the impression of mountain surface to be assumed. The foot print was used to define the inner garden.