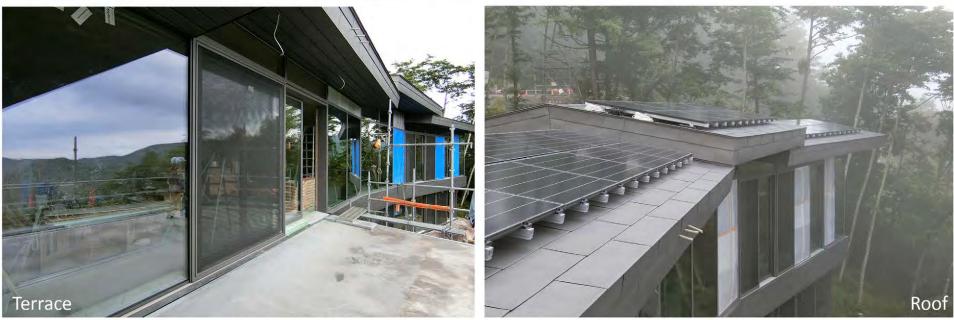

Location - Karuizawa, Japan
Status - Under Construction
Floor area - 350m2
Responsibilities - Design development, detail design & site supervision.

### THE DESIGN

The building was designed to look like interlocked folded papers in-order to create a massive feel inside the house. The building houses wood boiler and PV panels to to supply energy for the house thereby making it a passive house.