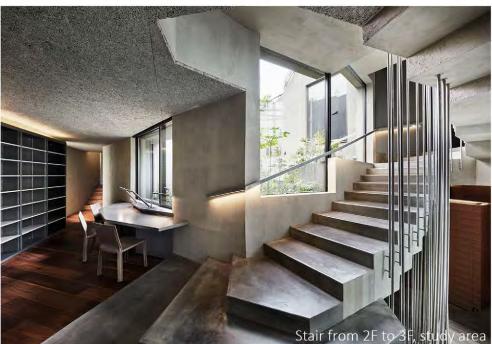

# 02 Path A natural scenery in an urban environment

The design seeks to explore the method to remediate or expand the existing landscape with RC framework and create an abstract natural scenery and live in there directly. The framework was finished rough to be part of the land, and the other interior features finished fine with a contrast. By separately treating conceptual expressions and living functions, we strive to realize architectural expression while guaranteeing comfort.

Location - Tokyo, Japan
Status - Completed in September 2018
Floor area - 360m2
Responsibilities - Detail drawing and construction supervision.