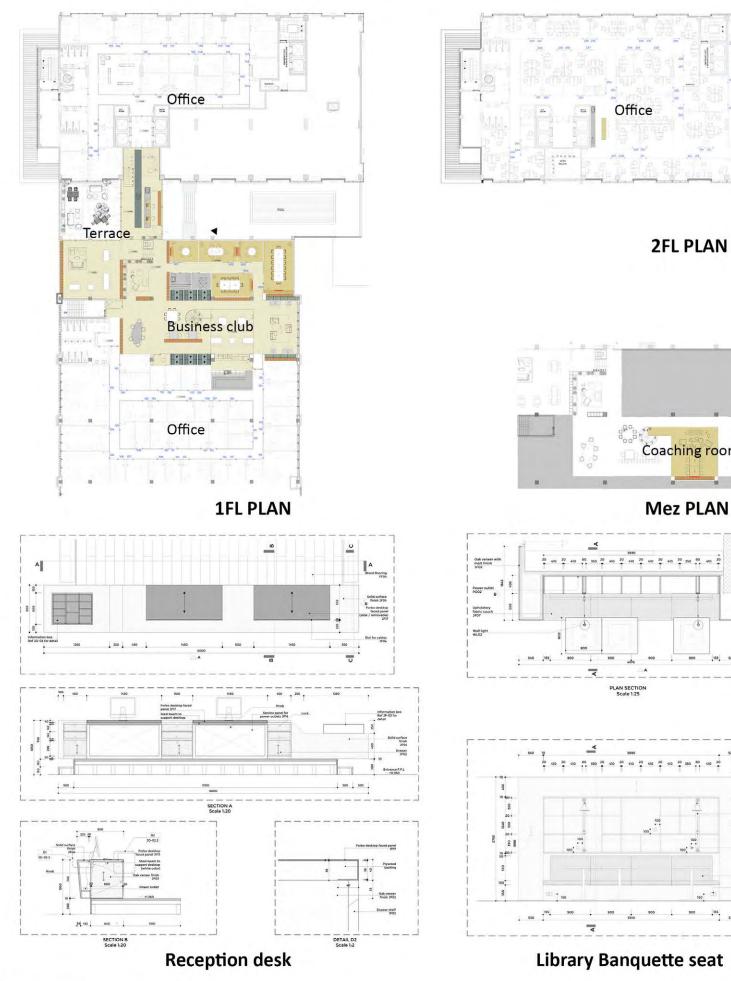

## SECTIONAL PERSPECTIVE A

**3FL PLAN** 

DETAIL DRAWING

捨貼り

The design seeks to create an interactive office space with various meeting rooms and library areas for staffs to relax. The finishes in the business club are a combination of oak wood and brass coated metallic finish thereby creating an interesting space.

Location - Riyadh, Saudi Arabia Status - Under Construction Floor area - 2788m2 Responsibilities - Interior Detail drawing.

## THE DESIGN

The design seeks to create a comfortable environment for the people working. I was mostly involved in detail design and Joinery of the interior along with seceding finishes.

Office

**2FL PLAN** 

Coaching room

**Mez PLAN** 

900

900 900 355 536

Dry wall wit painted finis WF01

k veneer with matt finish 3F02

Wall light WLO2 Wood grain direction

Power sutlet PO02

Upholstory fabric couch 3F07 Power outlet PO01

Business club F.F

۲

4

PLAN SECTION Scale 1:25

Professional Work | Spaces- FVA

A contemporary design of an Apartment Tower in central Vietnam comprising of Retail on the ground level and various apartments on the upper floors.