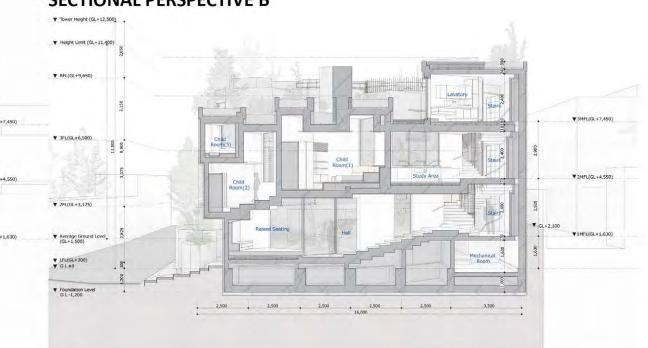

# 02 Path A natural scenery in an urban environment

The design seeks to explore the method to remediate or expand the existing landscape with RC framework and create an abstract natural scenery and live in there directly. The framework was finished rough to be part of the land, and the other interior features finished fine with a contrast. By separately treating conceptual expressions and living functions, we strive to realize architectural expression while guaranteeing comfort.

Location - Tokyo, Japan
Status - Completed in September 2018
Floor area - 360m2
Responsibilities - Detail drawing and construction supervision.

## **DESIGN PROCESS**

Study and organize all possible patterns of spacial relationship as a matrix in 3D. The best possible was chosen and further tudied in detail.

After organising the spaces, the connection between them is defined in the sectional diagram.