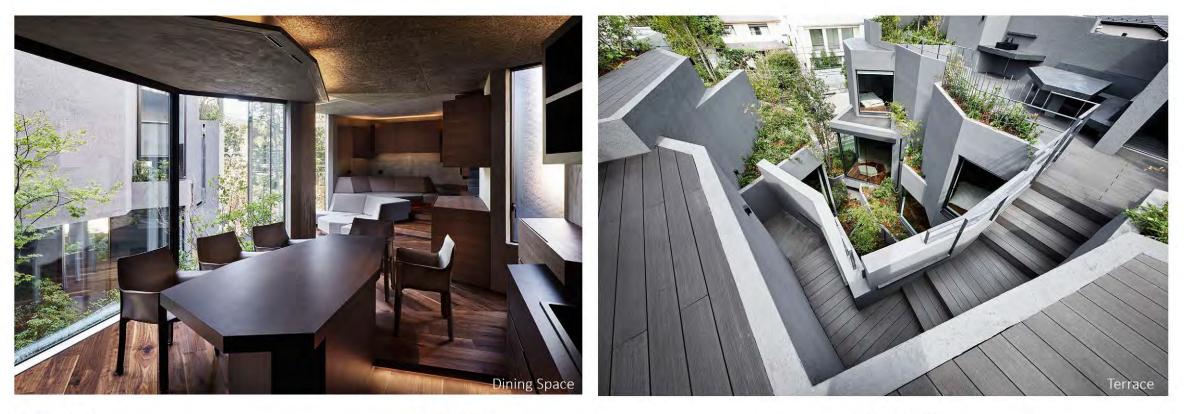

# 02 Path A natural scenery in an urban environment

The design seeks to explore the method to remediate or expand the existing landscape with RC framework and create an abstract natural scenery and live in there directly. The framework was finished rough to be part of the land, and the other interior features finished fine with a contrast. By separately treating conceptual expressions and living functions, we strive to realize architectural expression while guaranteeing comfort.

Location - Tokyo, Japan
Status - Completed in September 2018
Floor area - 360m2
Responsibilities - Detail drawing and construction supervision.