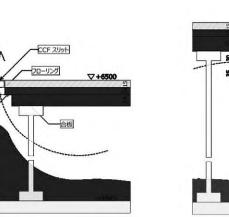

l to the production design stage, the BIM model can be used more effectively.

Algorithmically study the impression of mountain surface to be assumed. The foot print was used to define the inner garden.





Study and organise the functional spaces in the mountain shaped volume.

| _ |                   | - |    |        |     |     |
|---|-------------------|---|----|--------|-----|-----|
|   |                   |   |    | 5 az 3 | 4   |     |
|   | <u>ور ال</u><br>ب |   | 2F |        | 4 4 | T T |
|   |                   |   | BI |        | -   |     |

Study the whole volume and linkage between each space in 3D. Using this we defined the path that was endlessly traversed.





**1FL PLAN** 

**2FL PLAN** 



## SECTIONAL PERSPECTIVE A



**3FL PLAN** 















DETAIL DRAWING







捨貼り











The design seeks to create an interactive office space with various meeting rooms and library areas for staffs to relax. The finishes in the business club are a combination of oak wood and brass coated metallic finish thereby creating an interesting space.

Location - Riyadh, Saudi Arabia Status - Under Construction Floor area - 2788m2 Responsibilities - Interior Detail drawing.



## THE DESIGN

The design seeks to create a comfortable environment for the people working. I was mostly involved in detail design and Joinery of the interior along with seceding finishes.

Office

**2FL PLAN** 

Coaching room

**Mez PLAN** 

900

900 900 355 536

Dry wall wit painted finis WF01

k veneer with matt finish 3F02

Wall light WLO2 Wood grain direction

Power sutlet PO02

Upholstory