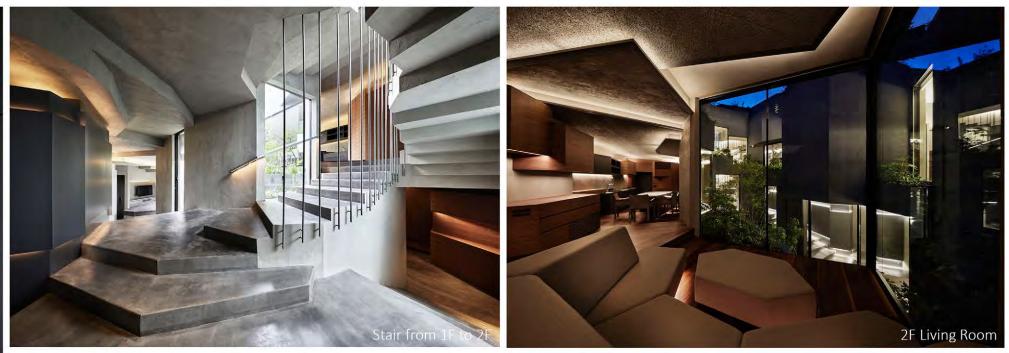

# 02 Path A natural scenery in an urban environment

The design seeks to explore the method to remediate or expand the existing landscape with RC framework and create an abstract natural scenery and live in there directly. The framework was finished rough to be part of the land, and the other interior features finished fine with a contrast. By separately treating conceptual expressions and living functions, we strive to realize architectural expression while guaranteeing comfort.