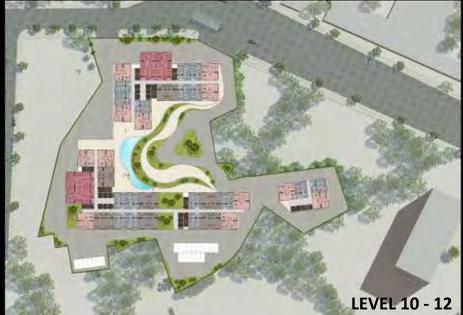

The Tower consists of : Retail - 3272m2 3 Bedrooms Apartments - 72 2 Bedrooms Apartments - 299 1 Bedroom Apartments - 337 Studio Apartments - 468 Total Rooms - 1176

Location - Vung Tau, Vietnam
 Status - Detail Drawing Stage.
 Responsibilities - Involded in concept development and design of room layouts