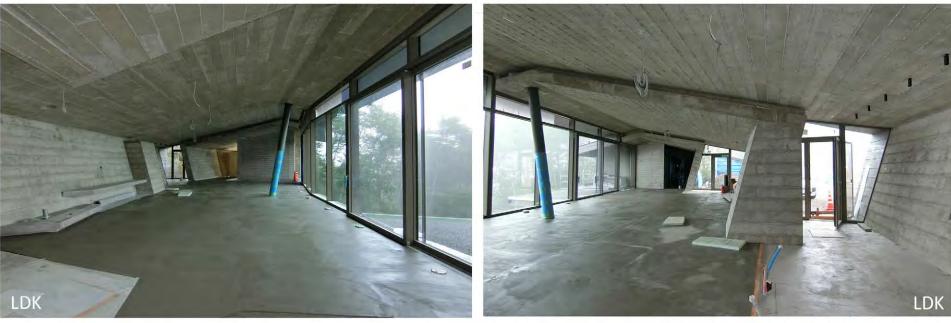

Location - Tokyo, Japan
Status - Completed in September 2018
Floor area - 360m2
Responsibilities - Detail drawing and construction supervision.

## **DESIGN PROCESS**

Study and organize all possible patterns of spacial relationship as a matrix in 3D. The best possible was chosen and further tudied in detail.

After organising the spaces, the connection between them is defined in the sectional diagram.