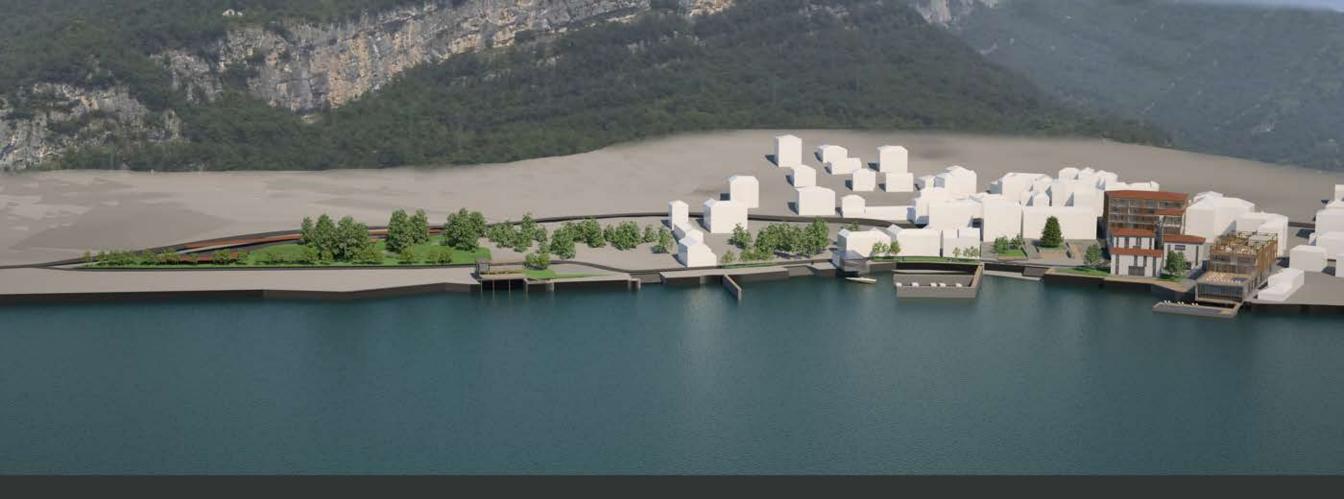

# FEDERICOALBONICO













1 Parapetto in lamelle verticali di cedro rosso canadese 2 Parapetto in vetro stratificato 3 Supporto in acciaio zincato 4 Bicchiere in acciaio zincato sez. 130x130 mm 5 Staffa di supporto del sistema oscurante in acciaio zincato, sp. 5 mm 6 Fioriera in acciaio zincato dim. 40x40x120 cm impermeabilizzata dall'interno

7 Tubo di scarico acqua fioriera in PVC diametro 75 mm 8 Isolante in lana minerale di roccia, tipo Knauf Isoroccia





8 Scossalina in alluminio, sp. 2mm 9 Pavimentazione esterna 10 Dima in legno sez. 120x90mm 11 Isolante morbido in lana minerale sp. 40mm









design and construccion support























### 35 stories adults and baby pool gymnasium security gate ready for construction





















10 condos tower A / tower B pool sports fie