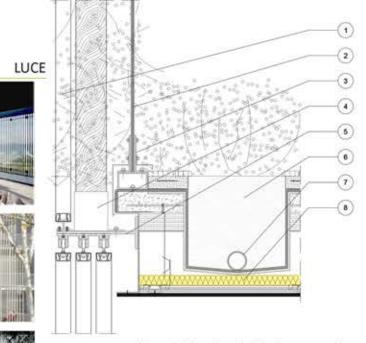

# FEDERICOALBONICO

1 Parapetto in lamelle verticali di cedro rosso canadese 2 Parapetto in vetro stratificato 3 Supporto in acciaio zincato 4 Bicchiere in acciaio zincato sez. 130x130 mm 5 Staffa di supporto del sistema oscurante in acciaio zincato, sp. 5 mm 6 Fioriera in acciaio zincato dim. 40x40x120 cm impermeabilizzata dall'interno

7 Tubo di scarico acqua fioriera in PVC diametro 75 mm 8 Isolante in lana minerale di roccia, tipo Knauf Isoroccia

8 Scossalina in alluminio, sp. 2mm 9 Pavimentazione esterna 10 Dima in legno sez. 120x90mm 11 Isolante morbido in lana minerale sp. 40mm