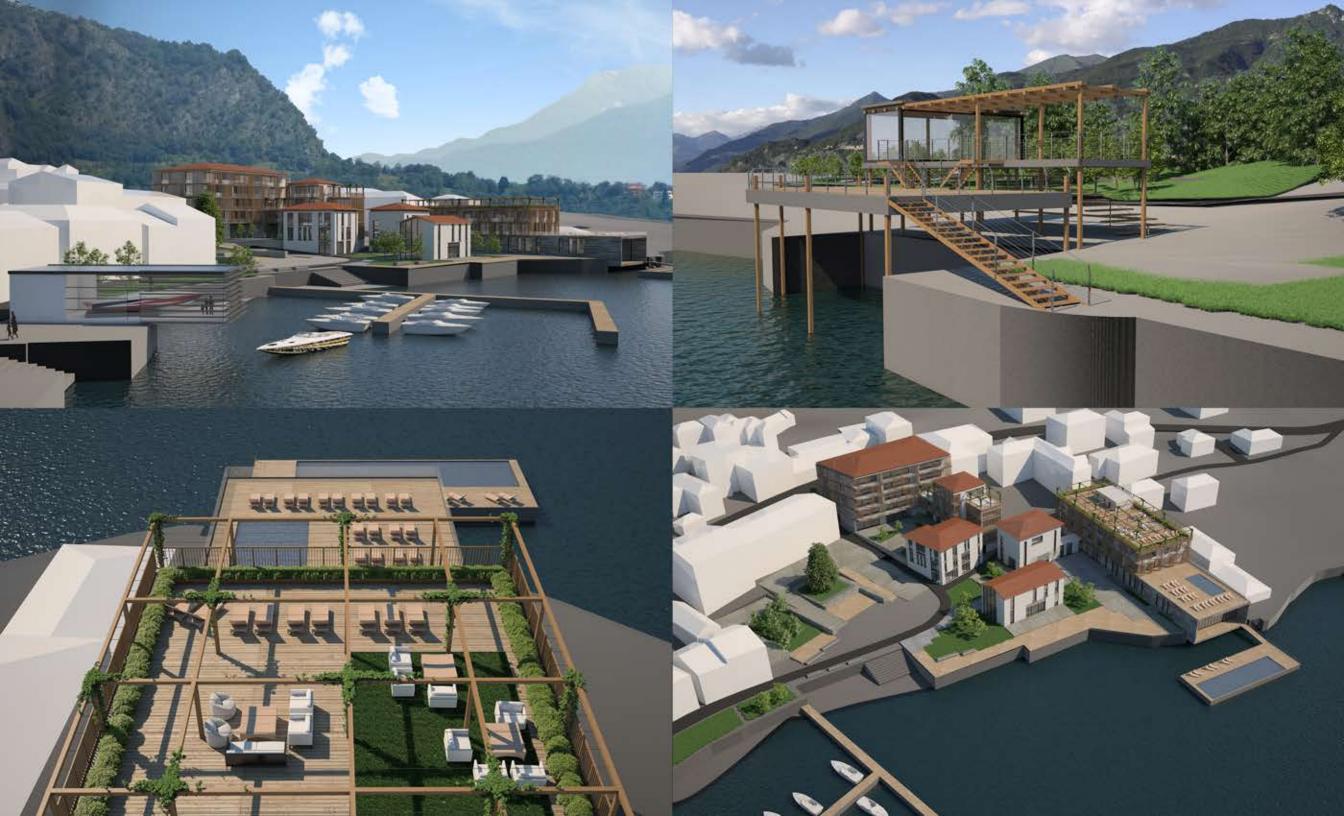

# FEDERICOALBONICO













1 Parapetto in lamelle verticali di cedro rosso canadese 2 Parapetto in vetro stratificato 3 Supporto in acciaio zincato 4 Bicchiere in acciaio zincato sez. 130x130 mm 5 Staffa di supporto del sistema oscurante in acciaio zincato, sp. 5 mm 6 Fioriera in acciaio zincato dim. 40x40x120 cm impermeabilizzata dall'interno

7 Tubo di scarico acqua fioriera in PVC diametro 75 mm 8 Isolante in lana minerale di roccia, tipo Knauf Isoroccia





8 Scossalina in alluminio, sp. 2mm 9 Pavimentazione esterna 10 Dima in legno sez. 120x90mm 11 Isolante morbido in lana minerale sp. 40mm









design and construccion support























### 35 stories adults and baby pool gymnasium security gate ready for construction





















10 condos tower A / tower B pool sports field s