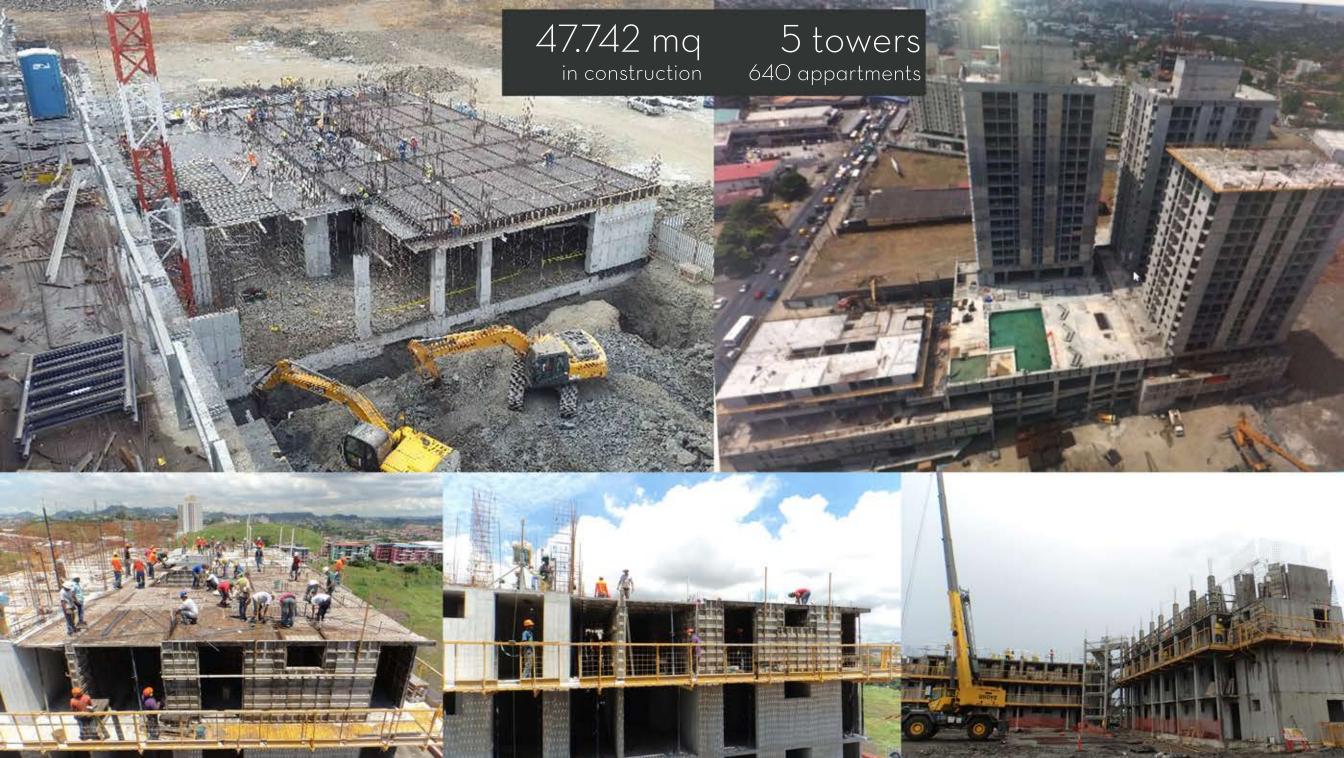

### 35 stories adults and baby pool gymnasium security gate ready for construction

10 condos tower A / tower B pool sports field security gate playground in construction