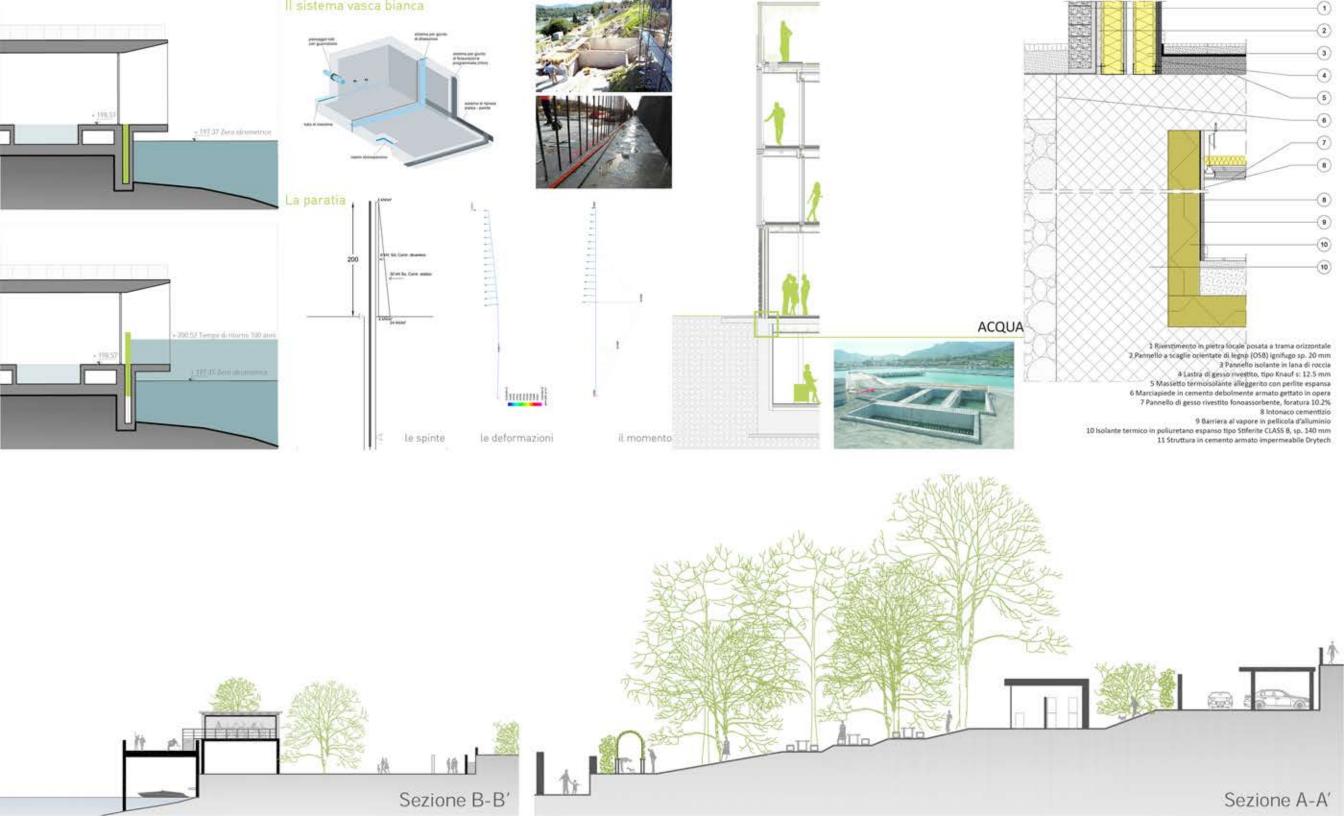

# FEDERICOALBONICO

1 Parapetto in lamelle verticali di cedro rosso canadese 2 Parapetto in vetro stratificato 3 Supporto in acciaio zincato 4 Bicchiere in acciaio zincato sez. 130x130 mm 5 Staffa di supporto del sistema oscurante in acciaio zincato, sp. 5 mm 6 Fioriera in acciaio zincato dim. 40x40x120 cm impermeabilizzata dall'interno

7 Tubo di scarico acqua fioriera in PVC diametro 75 mm 8 Isolante in lana minerale di roccia, tipo Knauf Isoroccia

8 Scossalina in alluminio, sp. 2mm 9 Pavimentazione esterna 10 Dima in legno sez. 120x90mm 11 Isolante morbido in lana minerale sp. 40mm