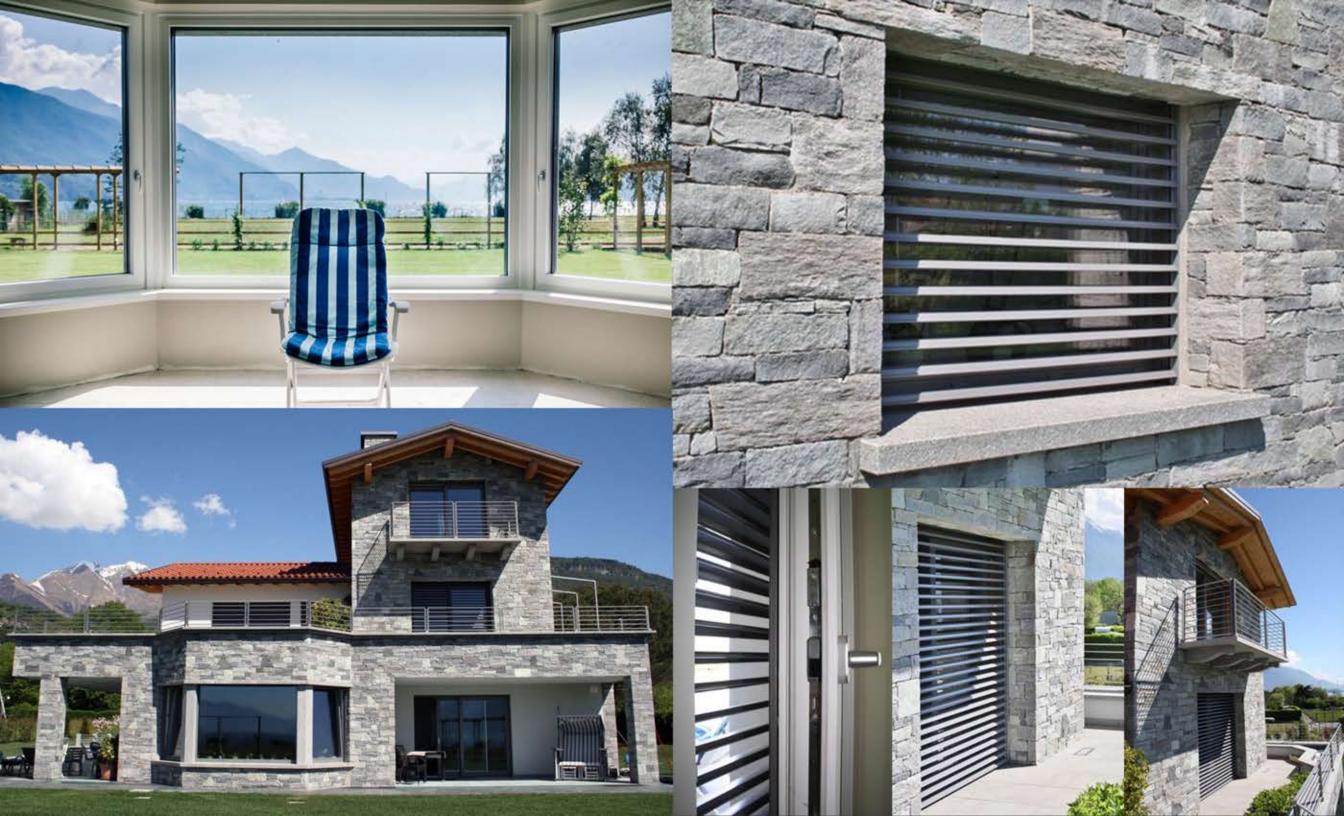

# FEDERICOALBONICO













1 Parapetto in lamelle verticali di cedro rosso canadese 2 Parapetto in vetro stratificato 3 Supporto in acciaio zincato 4 Bicchiere in acciaio zincato sez. 130x130 mm 5 Staffa di supporto del sistema oscurante in acciaio zincato, sp. 5 mm 6 Fioriera in acciaio zincato dim. 40x40x120 cm impermeabilizzata dall'interno

7 Tubo di scarico acqua fioriera in PVC diametro 75 mm 8 Isolante in lana minerale di roccia, tipo Knauf Isoroccia





8 Scossalina in alluminio, sp. 2mm 9 Pavimentazione esterna 10 Dima in legno sez. 120x90mm 11 Isolante morbido in lana minerale sp. 40mm









design and construccion support























### 35 stories adults and baby pool gymnasium security gate ready for construction





















10 condos tower A / tower B pool sports field security gate playground in construction







## 19 luxury units front beach appartments 3 stories natural ventilation

in construction







# PRIVATE VILLAS confidential owners

There are provided



#### federicoalbonico.com

contact@federicoalbonico.com +39.346.6370091