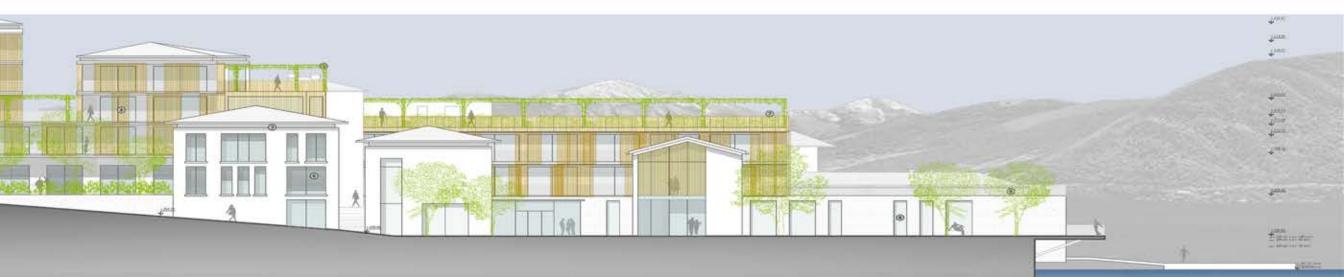

# FEDERICOALBONICO













1 Parapetto in lamelle verticali di cedro rosso canadese 2 Parapetto in vetro stratificato 3 Supporto in acciaio zincato 4 Bicchiere in acciaio zincato sez. 130x130 mm 5 Staffa di supporto del sistema oscurante in acciaio zincato, sp. 5 mm 6 Fioriera in acciaio zincato dim. 40x40x120 cm impermeabilizzata dall'interno

7 Tubo di scarico acqua fioriera in PVC diametro 75 mm 8 Isolante in lana minerale di roccia, tipo Knauf Isoroccia





8 Scossalina in alluminio, sp. 2mm 9 Pavimentazione esterna 10 Dima in legno sez. 120x90mm 11 Isolante morbido in lana minerale sp. 40mm









design and construccion support























### 35 stories adults and baby pool gymnasium security gate ready for construction





















10 condos tower A / tower B pool sports field security gate playground in construction







## 19 luxury units front beach appartments 3 stories natural ventilation

in construction







# PRIVATE VILLAS confidential owners

There are provided



#### federicoalbonico.com

contact@federicoalbonico.com +39.346.6370091