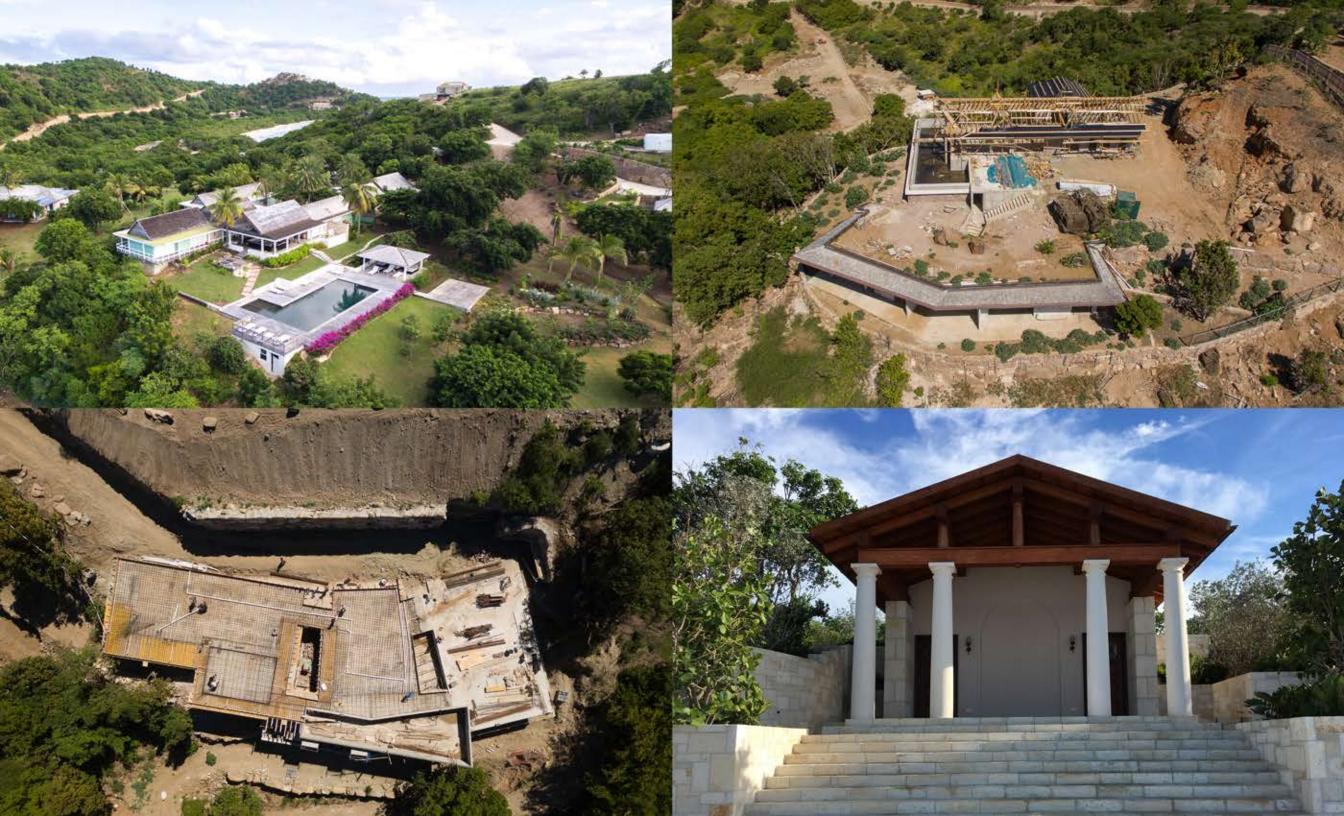

istema oscurante in acciaio zincato, sp. 5 mm 6 Fioriera in acciaio zincato dim. 40x40x120 cm impermeabilizzata dall'interno

7 Tubo di scarico acqua fioriera in PVC diametro 75 mm 8 Isolante in lana minerale di roccia, tipo Knauf Isoroccia





8 Scossalina in alluminio, sp. 2mm 9 Pavimentazione esterna 10 Dima in legno sez. 120x90mm 11 Isolante morbido in lana minerale sp. 40mm









design and construccion support























### 35 stories adults and baby pool gymnasium security gate ready for construction





















10 condos tower A / tower B pool sports field security gate playground in construction







## 19 luxury units front beach appartments 3 stories natural ventilation

in construction







# PRIVATE VILLAS confidential owners

There are provided



#### federicoalbonico.com

contact@federicoalbonico.com +39.346.6370091