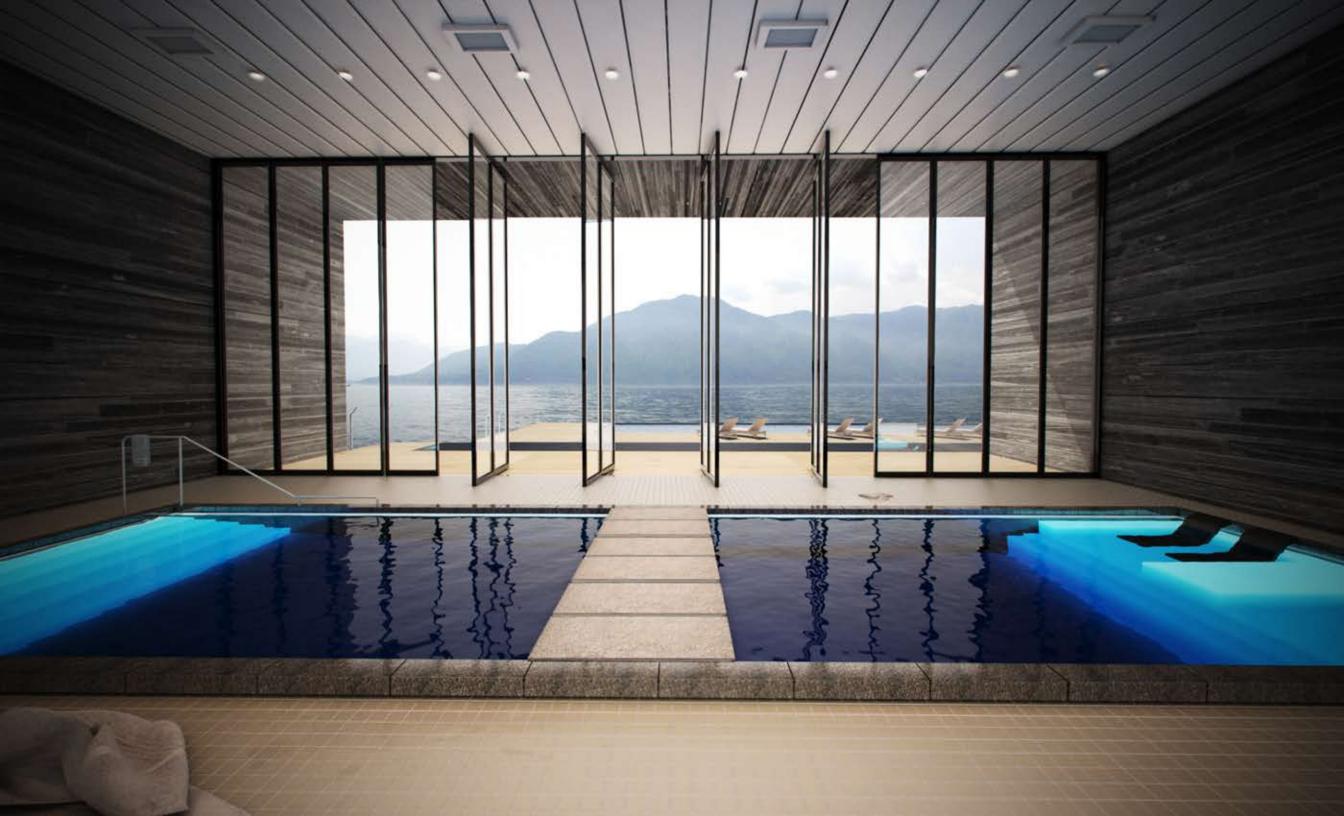

# FEDERICOALBONICO













1 Parapetto in lamelle verticali di cedro rosso canadese 2 Parapetto in vetro stratificato 3 Supporto in acciaio zincato 4 Bicchiere in acciaio zincato sez. 130x130 mm 5 Staffa di supporto del sistema oscurante in acciaio zincato, sp. 5 mm 6 Fioriera in acciaio zincato dim. 40x40x120 cm impermeabilizzata dall'interno

7 Tubo di scarico acqua fioriera in PVC diametro 75 mm 8 Isolante in lana minerale di roccia, tipo Knauf Isoroccia





8 Scossalina in alluminio, sp. 2mm 9 Pavimentazione esterna 10 Dima in legno sez. 120x90mm 11 Isolante morbido in lana minerale sp. 40mm









design and construccion support























### 35 stories adults and baby pool gymnasium security gate ready for construction





















10 condos tower A / tower B pool sports field sec