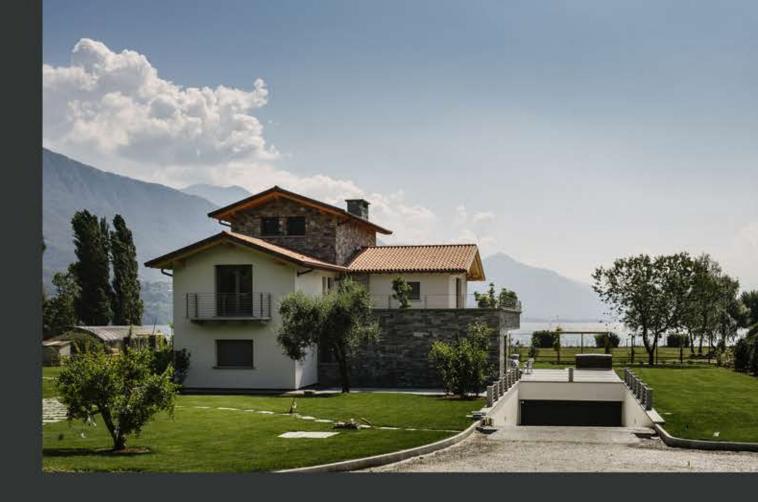

# FEDERICOALBONICO













1 Parapetto in lamelle verticali di cedro rosso canadese 2 Parapetto in vetro stratificato 3 Supporto in acciaio zincato 4 Bicchiere in acciaio zincato sez. 130x130 mm 5 Staffa di supporto del sistema oscurante in acciaio zincato, sp. 5 mm 6 Fioriera in acciaio zincato dim. 40x40x120 cm impermeabilizzata dall'interno

7 Tubo di scarico acqua fioriera in PVC diametro 75 mm 8 Isolante in lana minerale di roccia, tipo Knauf Isoroccia





8 Scossalina in alluminio, sp. 2mm 9 Pavimentazione esterna 10 Dima in legno sez. 120x90mm 11 Isolante morbido in lana minerale sp. 40mm









design and construccion support























### 35 stories adults and baby pool gymnasium security gate ready for construction





















10 condos tower A / tower B pool sports field security gate playground in construction







## 19 luxury units front beach appartments 3 stories natural ventilation

in construction







# PRIVATE VILLAS confidential owners

There are provided



#### federicoalbonico.com

contact@federicoalbonico.com +39.346.6370091