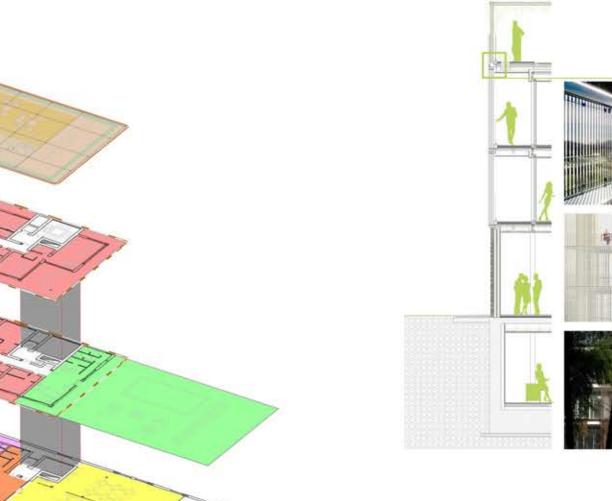

# FEDERICOALBONICO

1 Parapetto in lamelle verticali di cedro rosso canadese 2 Parapetto in vetro stratificato 3 Supporto in acciaio zincato 4 Bicchiere in acciaio zincato sez. 130x130 mm 5 Staffa di supporto del sistema oscurante in acciaio zincato, sp. 5 mm 6 Fioriera in acciaio zincato dim. 40x40x120 cm impermeabilizzata dall'interno

7 Tubo di scarico acqua fioriera in PVC diametro 75 mm 8 Isolante in lana minerale di roccia, tipo Knauf Isoroccia

8 Scossalina in alluminio, sp. 2mm 9 Pavimentazione esterna 10 Dima in legno sez. 120x90mm 11 Isolante morbido in lana minerale sp. 40mm