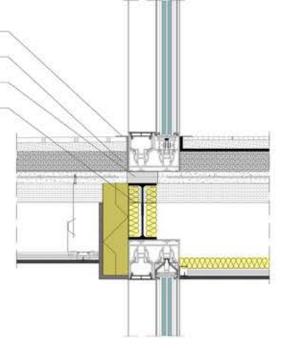

7 Tubo di scarico acqua fioriera in PVC diametro 75 mm 8 Isolante in lana minerale di roccia, tipo Knauf Isoroccia

8 Scossalina in alluminio, sp. 2mm 9 Pavimentazione esterna 10 Dima in legno sez. 120x90mm 11 Isolante morbido in lana minerale sp. 40mm