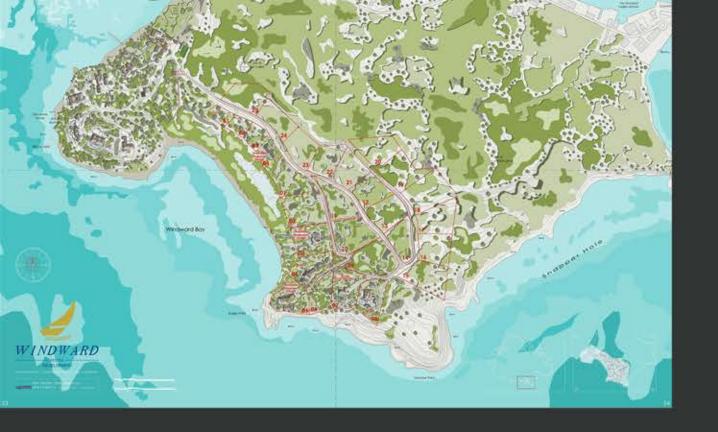

in acciaio zincato sez. 130x130 mm 5 Staffa di supporto del sistema oscurante in acciaio zincato, sp. 5 mm 6 Fioriera in acciaio zincato dim. 40x40x120 cm impermeabilizzata dall'interno

7 Tubo di scarico acqua fioriera in PVC diametro 75 mm 8 Isolante in lana minerale di roccia, tipo Knauf Isoroccia





8 Scossalina in alluminio, sp. 2mm 9 Pavimentazione esterna 10 Dima in legno sez. 120x90mm 11 Isolante morbido in lana minerale sp. 40mm









design and construccion support























### 35 stories adults and baby pool gymnasium security gate ready for construction





















10 condos tower A / tower B pool sports field security gate playground in construction







## 19 luxury units front beach appartments 3 stories natural ventilation

in construction







# PRIVATE VILLAS confidential owners

There are provided



#### federicoalbonico.com

contact@federicoalbonico.com +39.346.6370091