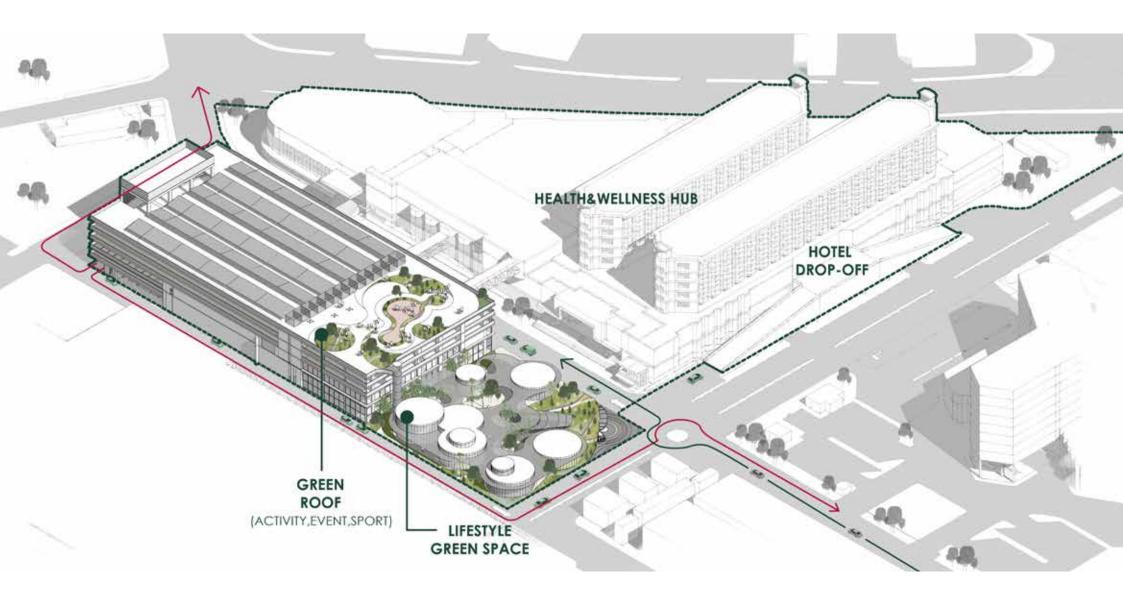

# O8 HEALTH COMPLEX AND HOTEL

Creating a new public space for community with green area and retail spaces connecting with Health and Wellness destination.

Location Rayong, Thailand