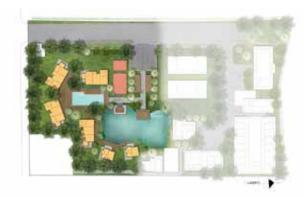

### O5 BANGSARAE HOTEL AND RESORTS

White Sand, Wind Breeze, Sun and Moon is concept that reflects to this boutique resorts. We create a unique architecture form from exterior through movement of interior which make whole architecture express elegant ambience.