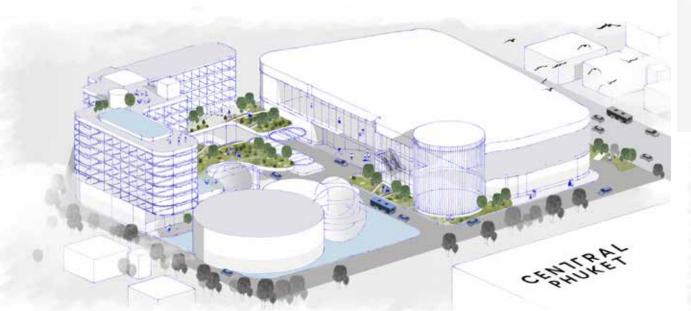

# O8 HEALTH COMPLEX AND HOTEL

Creating a new public space for community with green area and retail spaces connecting with Health and Wellness destination.

Location Rayong, Thailand