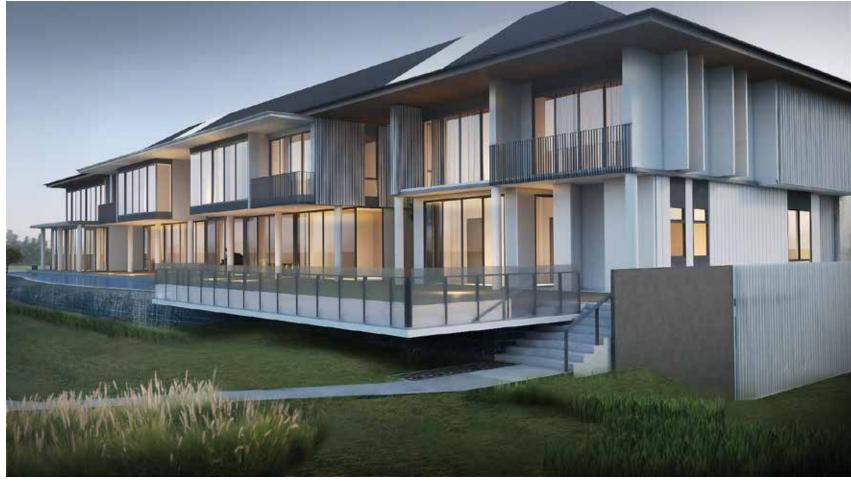

# OI WINDMILL RESIDENCE

Location Bangkok, Thailand Area 5,000 sq.m. User Owners

3-Storeys 5,000 sq.m. private residential house with 4 different penthouses design under the same roof. The design focusing on most effective space and also having a big family area for them to share, laugh and play on holiday.