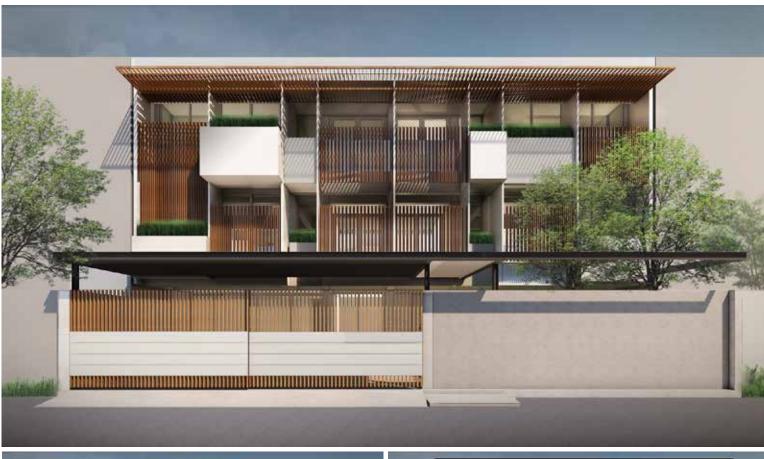

# OI WINDMILL RESIDENCE

Location Bangkok, Thailand Area 5,000 sq.m. User Owners

3-Storeys 5,000 sq.m. private residential house with 4 different penthouses design under the same roof. The design focusing on most effective space and also having a big family area for them to share, laugh and play on holiday.