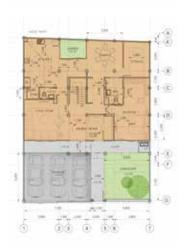

# OI WINDMILL RESIDENCE

Location Bangkok, Thailand Area 5,000 sq.m. User Owners

3-Storeys 5,000 sq.m. private residential house with 4 different penthouses design under the same roof. The design focusing on most effective space and also having a big family area for them to share, laugh and play on holiday.