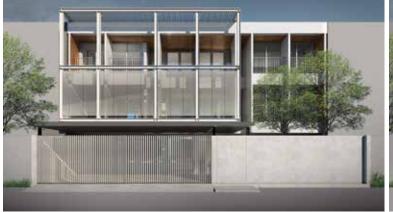

# OI WINDMILL RESIDENCE

Location Bangkok, Thailand Area 5,000 sq.m. User Owners

3-Storeys 5,000 sq.m. private residential house with 4 different penthouses design under the same roof. The design focusing on most effective space and also having a big family area for them to share, laugh and play on holiday.