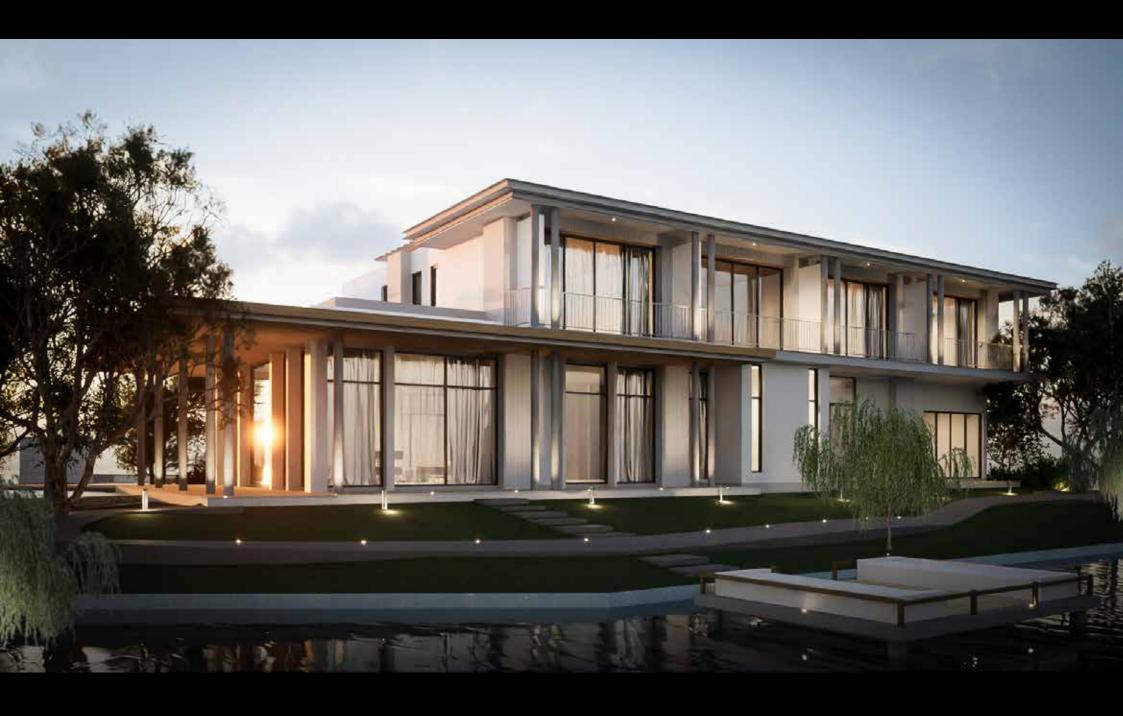

# OI WINDMILL RESIDENCE

Location Bangkok, Thailand Area 5,000 sq.m. User Owners

3-Storeys 5,000 sq.m. private residential house with 4 different penthouses design under the same roof. The design focusing on most effective space and also having a big family area for them to share, laugh and play on holiday.