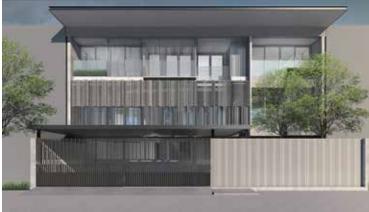

# OI WINDMILL RESIDENCE

Location Bangkok, Thailand Area 5,000 sq.m. User Owners

3-Storeys 5,000 sq.m. private residential house with 4 different penthouses design under the same roof. The design focusing on most effective space and also having a big family area for them to share, laugh and play on holiday.