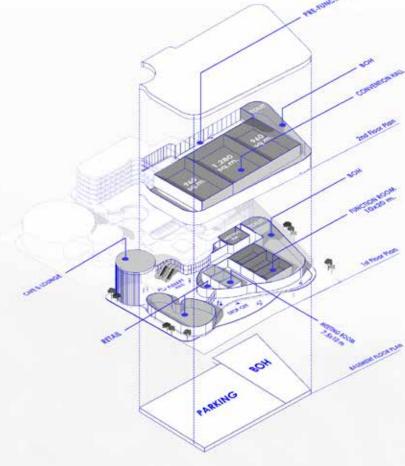

### O5 BANGSARAE HOTEL AND RESORTS

White Sand, Wind Breeze, Sun and Moon is concept that reflects to this boutique resorts. We create a unique architecture form from exterior through movement of interior which make whole architecture express elegant ambience.