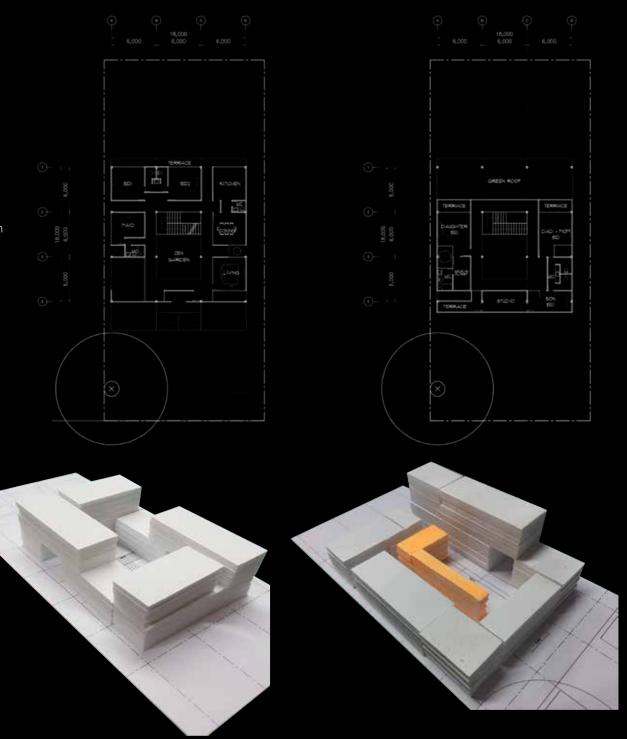

Location Bangkok, Thailand Area 1,000 sq.m. User Owners

2-Storeys 1,000 sq.m. private residential house. Focusing on 'Open Court' in middle of the house creating space to be shared in family during the day and also provide light and good ventilation to the house.