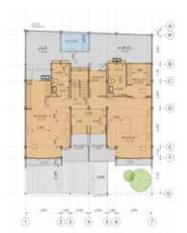

# OI WINDMILL RESIDENCE

Location Bangkok, Thailand Area 5,000 sq.m. User Owners

3-Storeys 5,000 sq.m. private residential house with 4 different penthouses design under the same roof. The design focusing on most effective space and also having a big family area for them to share, laugh and play on holiday.