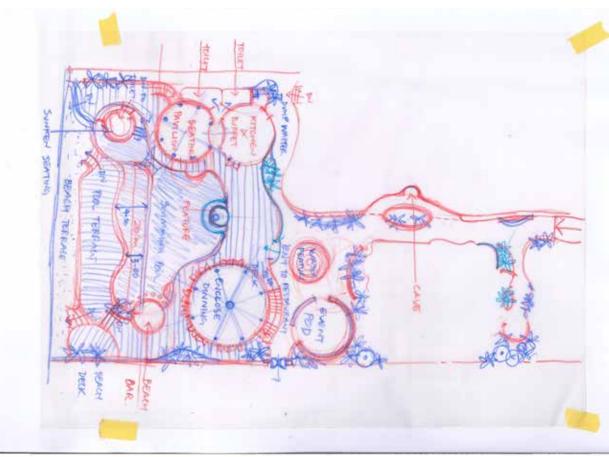

### O5 BANGSARAE HOTEL AND RESORTS

White Sand, Wind Breeze, Sun and Moon is concept that reflects to this boutique resorts. We create a unique architecture form from exterior through movement of interior which make whole architecture express elegant ambience.