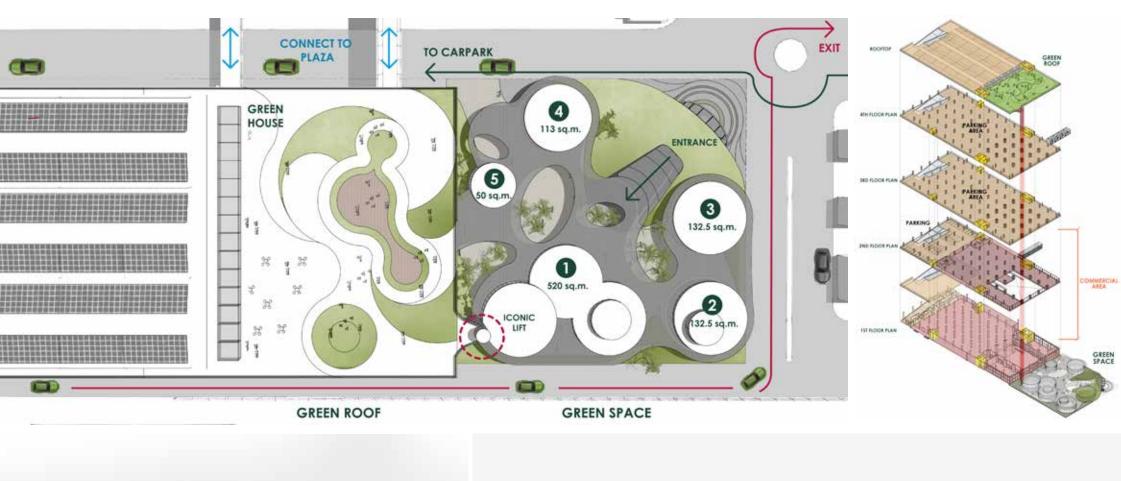

# O8 HEALTH COMPLEX AND HOTEL

Creating a new public space for community with green area and retail spaces connecting with Health and Wellness destination.

Location Rayong, Thailand