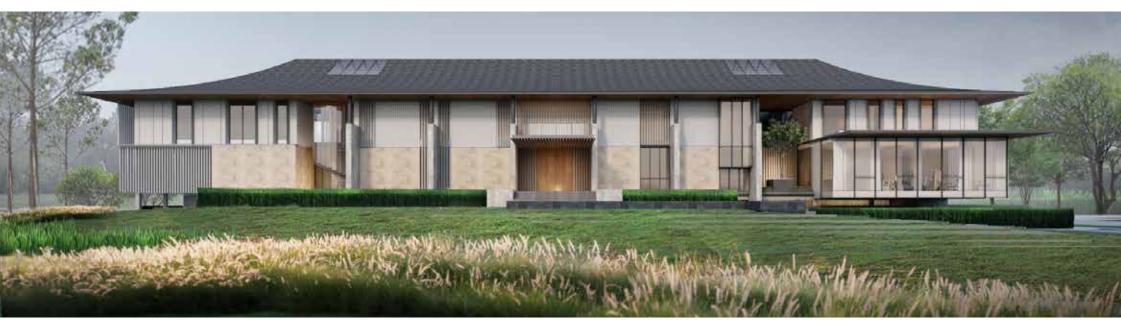

# OI WINDMILL RESIDENCE

Location Bangkok, Thailand Area 5,000 sq.m. User Owners

3-Storeys 5,000 sq.m. private residential house with 4 different penthouses design under the same roof. The design focusing on most effective space and also having a big family area for them to share, laugh and play on holiday.