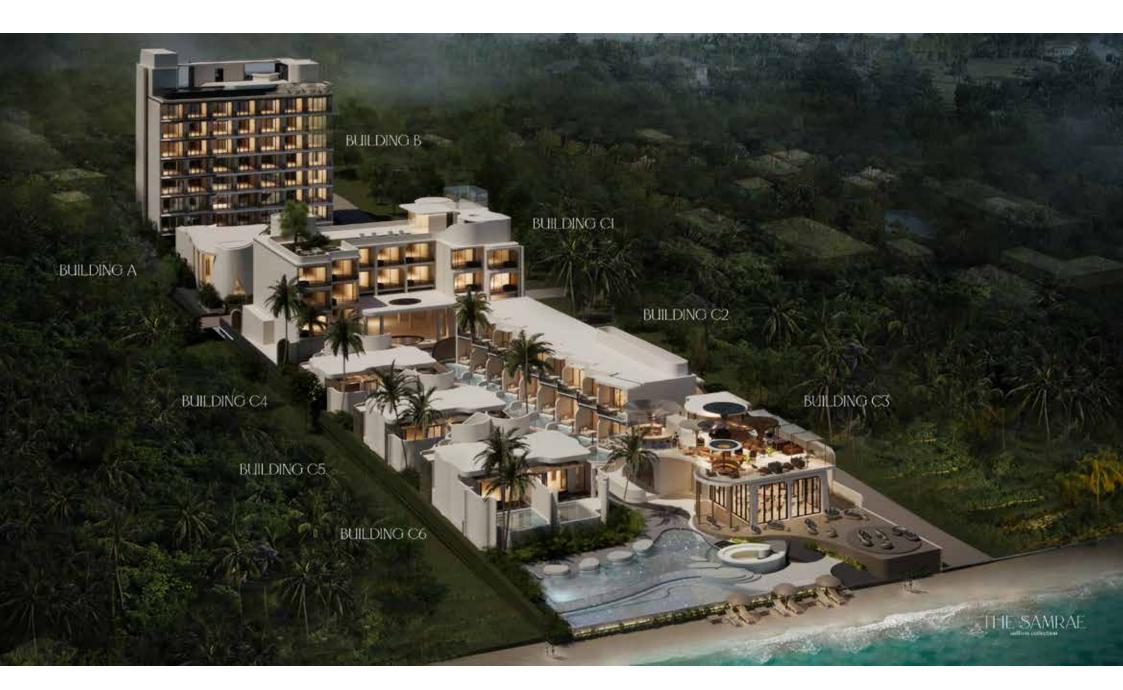

### O5 BANGSARAE HOTEL AND RESORTS

White Sand, Wind Breeze, Sun and Moon is concept that reflects to this boutique resorts. We create a unique architecture form from exterior through movement of interior which make whole architecture express elegant ambience.