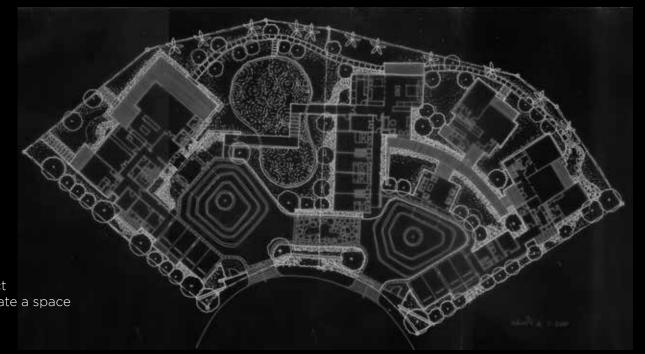

### O5 BANGSARAE HOTEL AND RESORTS

White Sand, Wind Breeze, Sun and Moon is concept that reflects to this boutique resorts. We create a unique architecture form from exterior through movement of interior which make whole architecture express elegant ambience.