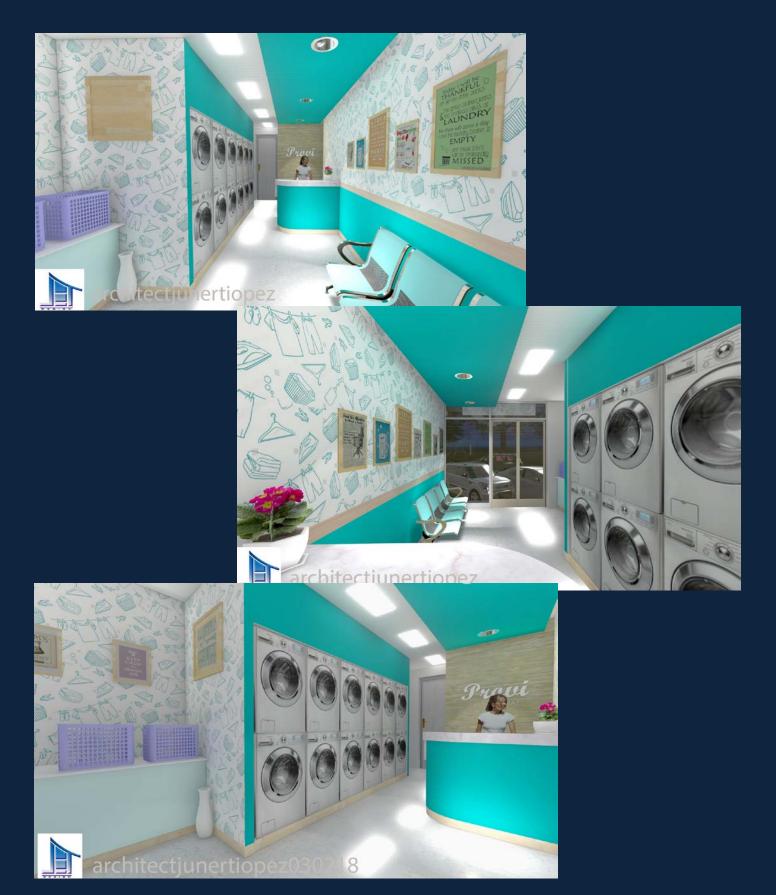

## PROPOSED RENOVATION OF MARY HELP OF CHRISTIAN CHURCH BANGKOK, THAILAND

Provi Laundromat Corner Ruby, Coral St. Marfori Heights Subdivision, Davao City