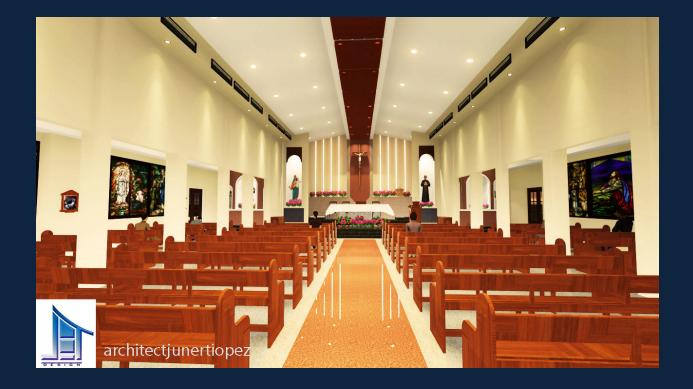

## PROPOSED RENOVATION OF MARY HELP OF CHRISTIAN CHURCH BANGKOK, THAILAND

Provi Laundromat Corner Ruby, Coral St. Marfori Heights Subdivision, Davao City