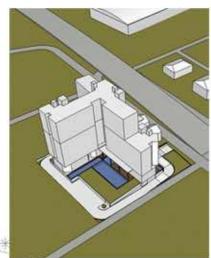

Design club house and sale gallery

**Conceptual Design:** 

Design sale gallery after that adapt to be club house. Front of building flip to impact with road snd Centre of building open void for ventilation from first floor to second floor.