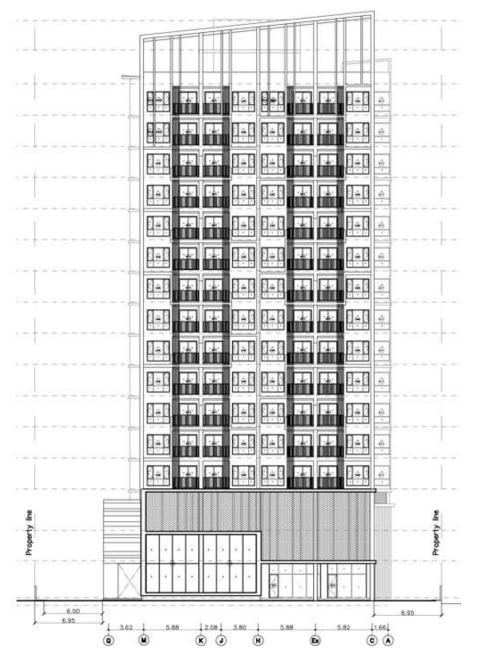

#### RAMATHIBODI SRI-AYUTTHAYA MEDICAL CENTER

การออกแบบ ศูนย์การแบทย์ราเกริบศิทธิอยุธยานี มุ่งเน้นในการให้งานของมุ่คนเป็นกล้า รวบถึงการให้งานเมื่นที่ได้อย่างคืนเป็นที่ เมืองอนสมองทั่วผู้ป่วยที่ขันกรับการรักษา และ แนกย์ผู้รักษา โดยแบวความคิดกลักคือ การบุงนับกัจสร้างนั้นที่ ที่ไม่อีดอัด และ สนาเมความเป็นโรงนะหมาสิทิธที่นับนานาม ricensasังเมินที่ Semi-Oudoox อยู่าใช้รอบๆข้องการ เสมารถเกินในมินที่ ดากร เพื่อการระบายอากาศที่คืนองพื้นที่ และเพื่อสร้างพื้นที่ ที่สามารถใช้งานให้มากกว่าแค่ดูนย่ากรแพทย์เคยิ่งเป็นพื้นที่ที่ผู้คนสามารถ เข้ามาเมิดเปลี่ยนกายในยังรถไม่เม้า เลลสานที่อับๆโดยรอน โดยการเน้าเม้นที่ลีเขียว โก้ตัวอาการเป็นหมือนสวยสาธารณอีกเก่ง

จาก และติดของบทายให้ประโดยนำให้นาดูจากแบบกามคร เน้น ที่เกิดของเดินที่โดยจากองผู้ในเดิมที่ และซัดคว (ส.))-1 - จึงคำให้โดยจากตัดงการเน็นที่สามาดูสมเสดีตัว 1. ดังของเวลเล็บโดงการเวลเดเล็บโห้น FAR = 1:19 2. ดังของเวลเล็บโดงกอล็บโดงการเวล 05R = 3 %