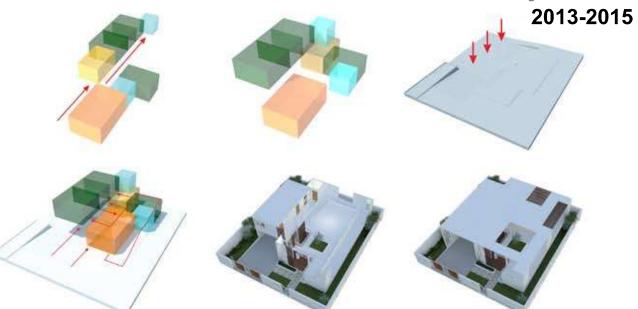

## Perfect design&Built Co.Ltd

Duties and responsibities : adapt construction drawing for each customers requirments and quality check construction building.

Front New View

2013-2015

**Duties and responsibities:** 

Design club house and sale gallery

**Conceptual Design:** 

Design sale gallery after that adapt to be club house. Front of building flip to impact with road snd Centre of building open void for ventilation from first floor to second floor.

# Living Nest Condominium Duties and responsibities:

Design sale gallery and club house Prepare condominium construction plan.

**Conceptual Design:** 

Design club house transformation from bird nest make warmth environment and free form swimming pool reduce perception of building shape.