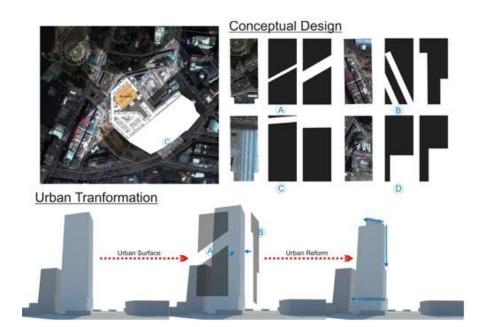

#### **Conceptual Design:**

Building form transform from urban analysis for change perception of city because project is big when building exist will affect to city.