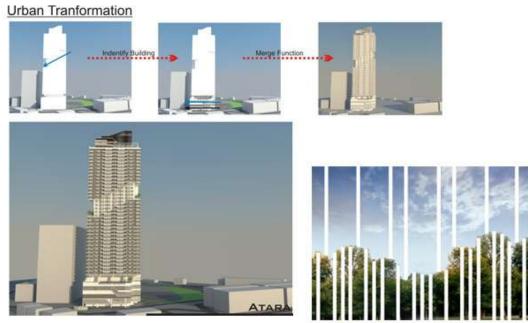

#### **Conceptual Design:**

Building form transform from urban analysis for change perception of city because project is big when building exist will affect to city.

#### **Facade Conceptual Design:**

By the living style of japanese ,live with the nature so close. Some design inspiration referance from the japanese lifestyle and japan architecture style. Dot ,line and plan be the simple ,but got some benefit.