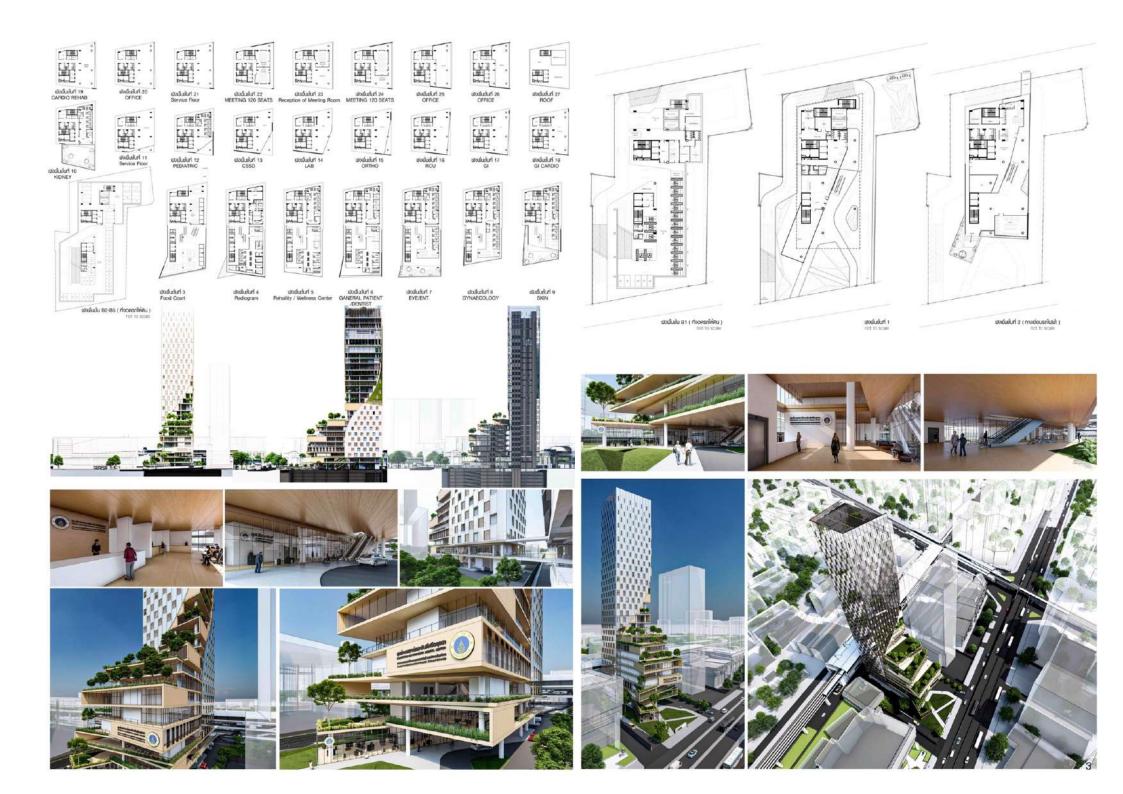

#### RAMATHIBODI SRI-AYUTTHAYA MEDICAL CENTER

การออกแบบ ศูนย์การแบทย์ราเกริบศิทธิอยุธยานี มุ่งเน้นในการให้งานของมุ่คนเป็นกล้า รวบถึงการให้งานเมื่นที่ได้อย่างคืนเป็นที่ เมืองอนสมองทั่วผู้ป่วยที่ขันกรับการรักษา และ แนกย์ผู้รักษา โดยแบวความคิดกลักคือ การบุงนับกัจสร้างนั้นที่ ที่ไม่อีดอัด และ สนาเมความเป็นโรงนะหมาสิทิธที่นับนานาม ricensasังเมินที่ Semi-Oudoox อยู่าใช้รอบๆข้องการ เสมารถเกินในมินที่ ดากร เพื่อการระบายอากาศที่คืนองพื้นที่ และเพื่อสร้างพื้นที่ ที่สามารถใช้งานให้มากกว่าแค่ดูนย่ากรแพทย์เคยิ่งเป็นพื้นที่ที่ผู้คนสามารถ เข้ามาเมิดเปลี่ยนกายในยังรถไม่เม้า เลลสานที่อับๆโดยรอน โดยการเน้าเม้นที่ลีเขียว โก้ตัวอาการเป็นหมือนสวยสาธารณอีกเก่ง

จาก และติดของบทายให้ประโดยนำให้นาดูจากแบบกามคร เน้น ที่เกิดของเดินที่โดยจากองผู้ในเดิมที่ และซัดคว (ส.))-1 - จึงคำให้โดยจากตัดงการเน็นที่สามาดูสมเสดีตัว 1. ดังของเวลเล็บโดงการเวลเดเล็บโห้น FAR = 1:19 2. ดังของเวลเล็บโดงกอล็บโดงการเวล 05R = 3 %

1. เมินที่โทยงการ นำให้น 2 แปลง เมื่อกรมวยกล่า 30 ปี 2. การจังการเล้นที่งานอัดท่านกาฏกนายควบคุมอาการทาว 2.1 neusousymensio 6 uses ก่องกับนั้นที่ 2 ( ถึยัน ) 2.2 ระยาจอกกานเกิดขึ้นๆเกิดการ ตัดสินกับ 20 และเ

3. sungoridumslévulnusou 26,000 resu.

4. แบ่งสิกต่อนขนาดสิงก์สันการใช้งานโดยเรวม เมือธดอเรียเจือนใน 30 ปี

ลิฟท์ โดยสารและ ลิฟท์ จอดรถอัตโนมัติ

บันไดเลื่อนเชื่อมต่อตั้งแต่ ชั้นที่ 1-9

5. ยกมีนาใช้บทั้งขึ้นเมื่อให้กายเลนิปล้าวน dobio/horiousujnu