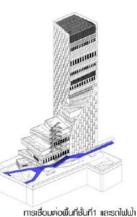

#### RAMATHIBODI SRI-AYUTTHAYA MEDICAL CENTER

การออกแบบ ศูนย์การแบทย์ราเกริบศิทธิอยุธยานี มุ่งเน้นในการให้งานของมุ่คนเป็นกล้า รวบถึงการให้งานเมื่นที่ได้อย่างคืนเป็นที่ เมืองอนสมองทั่วผู้ป่วยที่ขันกรับการรักษา และ แนกย์ผู้รักษา โดยแบวความคิดกลักคือ การบุงนับกัจสร้างนั้นที่ ที่ไม่อีดอัด และ สนาเมความเป็นโรงนะหมาสิทิธที่นับนานาม ricensasังเมินที่ Semi-Oudoox อยู่าใช้รอบๆข้องการ เสมารถเกินในมินที่ ดากร เพื่อการระบายอากาศที่คืนองพื้นที่ และเพื่อสร้างพื้นที่ ที่สามารถใช้งานให้มากกว่าแค่ดูนย่ากรแพทย์เคยิ่งเป็นพื้นที่ที่ผู้คนสามารถ เข้ามาเมิดเปลี่ยนกายในยังรถไม่เม้า เลลสานที่อับๆโดยรอน โดยการเน้าเม้นที่ลีเขียว โก้ตัวอาการเป็นหมือนสวยสาธารณอีกเก่ง

จาก และติดของบทายให้ประโดยนำให้นาดูจากแบบกามคร เน้น ที่เกิดของเดินที่โดยจากองผู้ในเดิมที่ และซัดคว (ส.))-1 - จึงคำให้โดยจากตัดงการเน็นที่สามาดูสมเสดีตัว 1. ดังของเวลเล็บโดงการเวลเดเล็บโห้น FAR = 1:19 2. ดังของเวลเล็บโดงกอล็บโดงการเวล 05R = 3 %