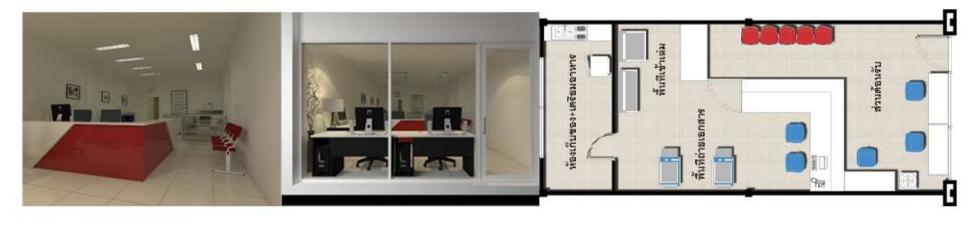

Design club house and sale gallery

**Conceptual Design:** 

Design sale gallery after that adapt to be club house. Front of building flip to impact with road snd Centre of building open void for ventilation from first floor to second floor.