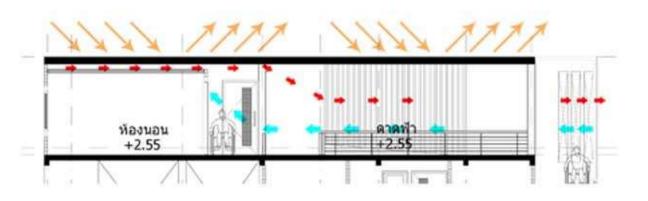

#### **Conceptual Design:**

Building form transform from urban analysis for change perception of city because project is big when building exist will affect to city.

#### **Facade Conceptual Design:**

By the living style of japanese ,live with the nature so close. Some design inspiration referance from the japanese lifestyle and japan architecture style. Dot ,line and plan be the simple ,but got some benefit.