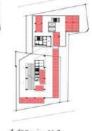

#### RAMATHIBODI SRI-AYUTTHAYA MEDICAL CENTER

การออกแบบ ศูนย์การแบทย์ราเกริบศิทธิอยุธยานี มุ่งเน้นในการให้งานของมุ่คนเป็นกล้า รวบถึงการให้งานเมื่นที่ได้อย่างคืนเป็นที่ เมืองอนสมองทั่วผู้ป่วยที่ขันกรับการรักษา และ แนกย์ผู้รักษา โดยแบวความคิดกลักคือ การบุงนับกัจสร้างนั้นที่ ที่ไม่อีดอัด และ สนาเมความเป็นโรงนะหมาสิทิธที่นับนานาม ricensasังเมินที่ Semi-Oudoox อยู่าใช้รอบๆข้องการ เสมารถเกินในมินที่ ดากร เพื่อการระบายอากาศที่คืนองพื้นที่ และเพื่อสร้างพื้นที่ ที่สามารถใช้งานให้มากกว่าแค่ดูนย่ากรแพทย์เคยิ่งเป็นพื้นที่ที่ผู้คนสามารถ เข้ามาเมิดเปลี่ยนกายในยังรถไม่เม้า เลลสานที่อับๆโดยรอน โดยการเน้าเม้นที่ลีเขียว โก้ตัวอาการเป็นหมือนสวยสาธารณอีกเก่ง