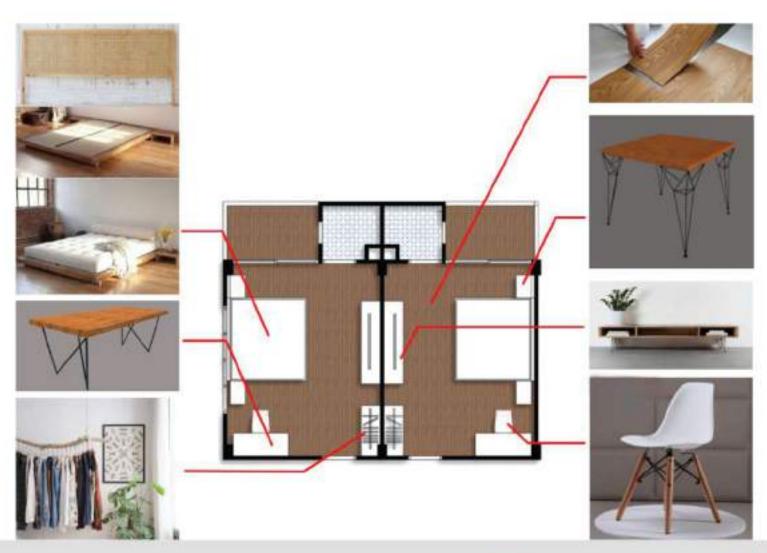

PROJECT: The Nest Hotell

PROJECT: The Nest Hotell Khao Yai, Park Chong Year: 2019

Location: khao yai, Nakhon ratchasima, Thailand

Type: Villa Hotel

Concept Design: The Nest Hotell is It is a renovation of an old apartment into a hotel that accommodates

eco-tourists visiting Khao Yai natural areas.

Concept Design: Interior decoration Emphasis on the enjoyment of relaxation that gives a feeling of being close to nature. and the use of Bird's Nest lines as a design idea to look unique for this hotel.