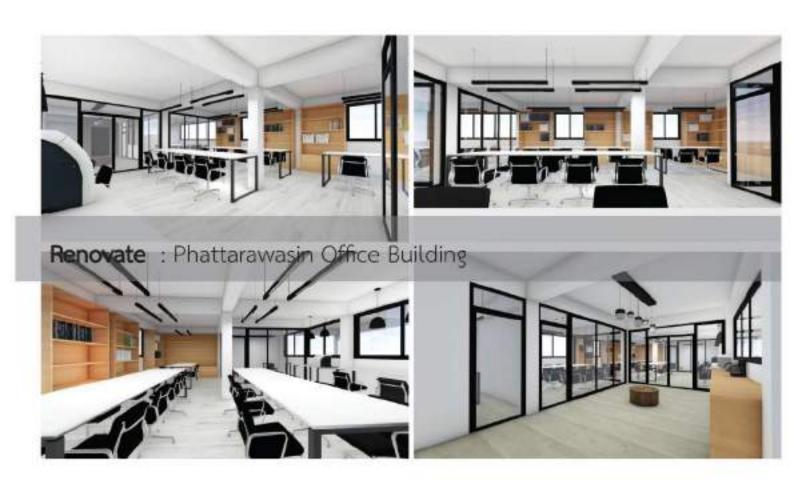

### PROJECT: Renovate Phattarawasin Building

Year: 2019

Location: Vibhavadi Rangsit, Bangkok

Type: Office Building

Concept Design: Design concept is to

improve the building area to be

an office space by focusing on the use of company materials like rubber tiles