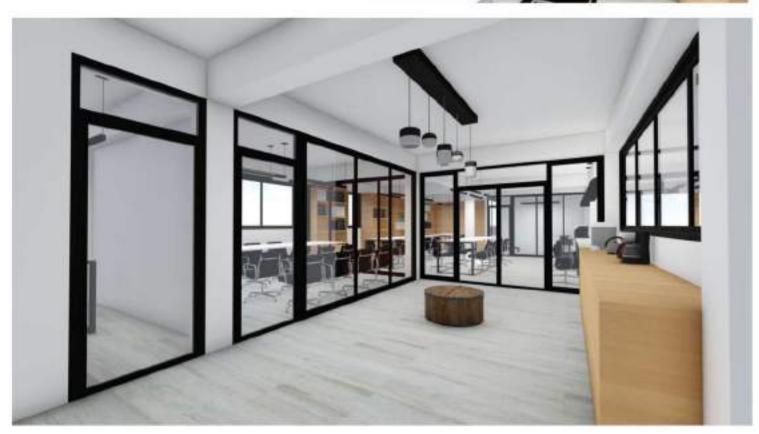

### PROJECT: Renovate Phattarawasin Building

Year: 2019

Location: Vibhavadi Rangsit, Bangkok

Type: Office Building

Concept Design: Design concept is to

improve the building area to be

an office space by focusing on the use of company materials like rubber tiles