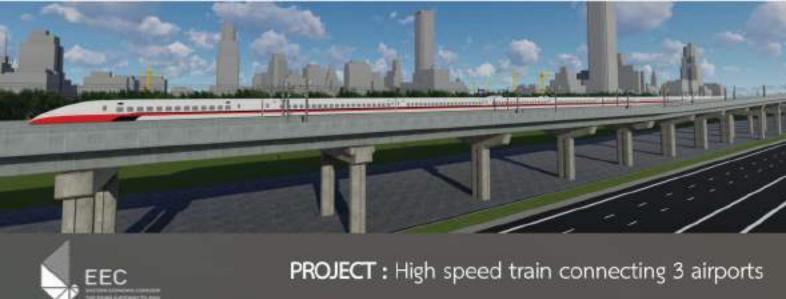

but rebuilt at the same place

PROJECT: High speed train connecting 3 airports

#### PROJECT: High speed train connecting 3 airports

Year: 2020

Location: Don Mueang Airport to U-Tapao Airport

Type: Bridge

Concept Design: The high-speed rail linking three airports is a project that uses the structure and route lines of the existing Airport Rail Link system that is currently in service. The 1.435 meter railroad (Standard Gauge) will be built, an extension of 2 sections from Phaya Thai Station. to Don Mueang Airport and from Lat Krabang Station to U-Tapao Airport, along with connecting to and from the airport Mostly using the former railway line. The total distance is 220 km, with the same operator. The high-speed train has a maximum speed of 250 km/h. Connect Bangkok with the EEC area within 60 minutes