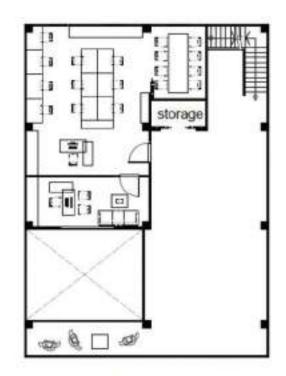

### 2nd Floor Plan

Year : 2019 Site : Bangkok

2 nd Floor Plan : 240 m<sup>2</sup>

Zone: Ing Office Zone

PROJECT: Renovate Phattarawasin Building