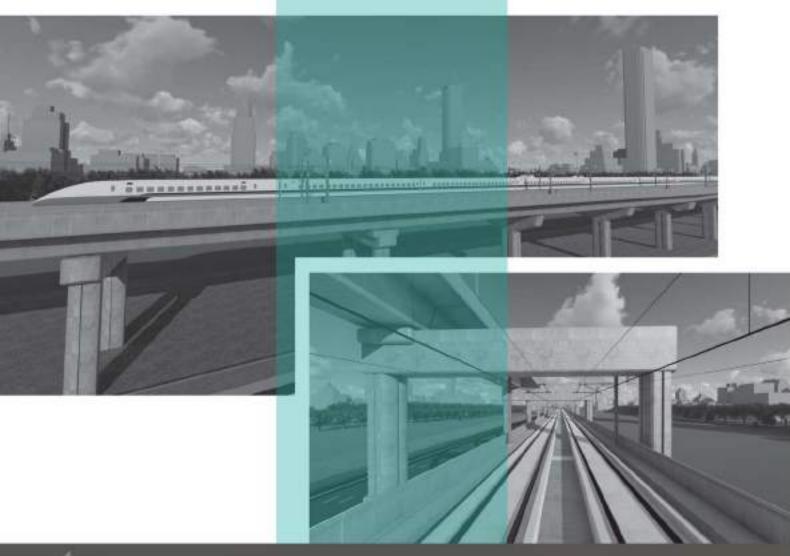

#### PROJECT: High speed train connecting 3 airports

Year: 2020

Location: Don Mueang Airport to U-Tapao Airport

Type: Bridge

Concept Design: The high-speed rail linking three airports is a project that uses the structure and route lines of the existing Airport Rail Link system that is currently in service. The 1.435 meter railroad (Standard Gauge) will be built, an extension of 2 sections from Phaya Thai Station. to Don Mueang Airport and from Lat Krabang Station to U-Tapao Airport, along with connecting to and from the airport Mostly using the former railway line. The total distance is 220 km, with the same operator. The high-speed train has a maximum speed of 250 km/h. Connect Bangkok with the EEC area within 60 minutes