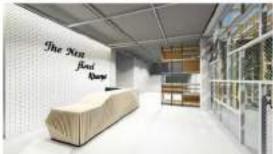

PROJECT: The Nest Hotell

PROJECT: The Nest Hotell Khao Yai, Park Chong Year: 2019

Location: khao yai, Nakhon ratchasima, Thailand

Type: Villa Hotel

Concept Design: The Nest Hotell is It is a renovation of an old apartment into a hotel that accommodates

eco-tourists visiting Khao Yai natural areas.

Concept Design: Interior decoration Emphasis on the enjoyment of relaxation that gives a feeling of being close to nature. and the use of Bird's Nest lines as a design idea to look unique for this hotel.