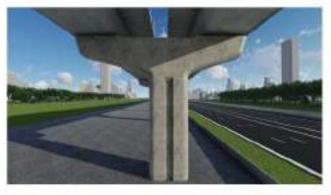

#### PROJECT: High speed train connecting 3 airports

Year: 2020

Location: Don Mueang Airport to U-Tapao Airport

Type: Bridge

Concept Design: The high-speed rail linking three airports is a project that uses the structure and route lines of the existing Airport Rail Link system that is currently in service. The 1.435 meter railroad (Standard Gauge) will be built, an extension of 2 sections from Phaya Thai Station. to Don Mueang Airport and from Lat Krabang Station to U-Tapao Airport, along with connecting to and from the airport Mostly using the former railway line. The total distance is 220 km, with the same operator. The high-speed train has a maximum speed of 250 km/h. Connect Bangkok with the EEC area within 60 minutes

## PIER TYPE