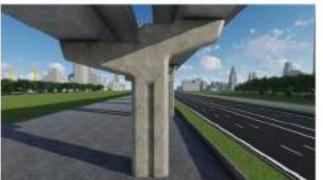

#### PROJECT: High speed train connecting 3 airports

Year: 2020

Location: Don Mueang Airport to U-Tapao Airport

Type: Bridge

Concept Design: The high-speed rail linking three airports is a project that uses the structure and route lines of the existing Airport Rail Link system that is currently in service. The 1.435 meter railroad (Standard Gauge) will be built, an extension of 2 sections from Phaya Thai Station. to Don Mueang Airport and from Lat Krabang Station to U-Tapao Airport, along with connecting to and from the airport Mostly using the former railway line. The total distance is 220 km, with the same operator. The high-speed train has a maximum speed of 250 km/h. Connect Bangkok with the EEC area within 60 minutes

## PIER TYPE