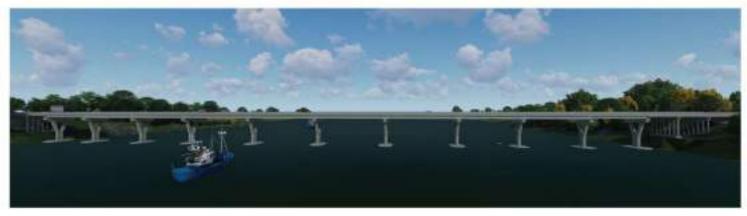

**PROJECT**: The Nest Hotell **Khao Yai,** Park Chong

PROJECT : Mun River Bridge

Year: 2020

Location: Ubon Ratchathani

Type: Bridge

Concept Design : Design concept is to build a new bridge Replaced the old bridge in 1989. With the same name

but rebuilt at the same place

PROJECT: High speed train connecting 3 airports