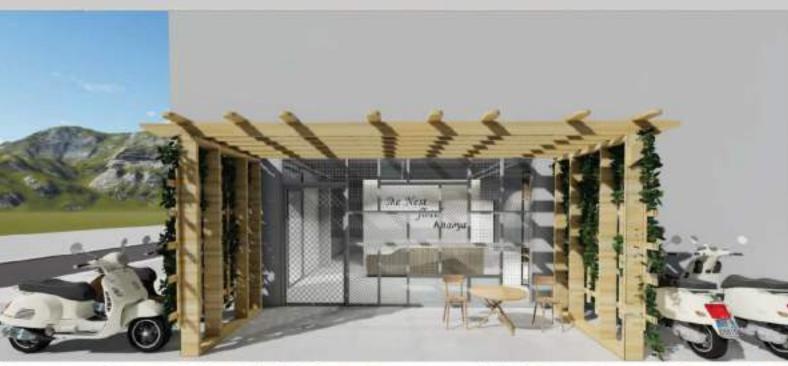

PROJECT: The Nest Hotell

PROJECT: The Nest Hotell Khao Yai, Park Chong Year: 2019

Location: khao yai, Nakhon ratchasima, Thailand

Type: Villa Hotel

Concept Design: The Nest Hotell is It is a renovation of an old apartment into a hotel that accommodates

eco-tourists visiting Khao Yai natural areas.

Concept Design: Interior decoration Emphasis on the enjoyment of relaxation that gives a feeling of being close to nature. and the use of Bird's Nest lines as a design idea to look unique for this hotel.