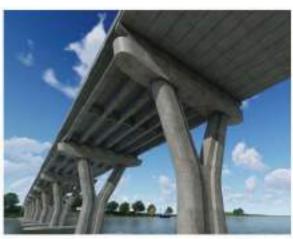

**PROJECT**: The Nest Hotell **Khao Yai,** Park Chong

PROJECT : Mun River Bridge

Year: 2020

Location: Ubon Ratchathani

Type: Bridge

Concept Design : Design concept is to build a new bridge Replaced the old bridge in 1989. With the same name

but rebuilt at the same place

PROJECT: High speed train connecting 3 airports