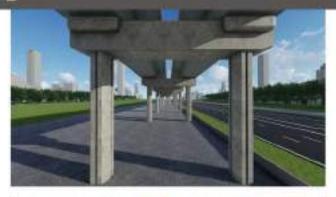

#### PROJECT: High speed train connecting 3 airports

Year: 2020

Location: Don Mueang Airport to U-Tapao Airport

Type: Bridge

Concept Design: The high-speed rail linking three airports is a project that uses the structure and route lines of the existing Airport Rail Link system that is currently in service. The 1.435 meter railroad (Standard Gauge) will be built, an extension of 2 sections from Phaya Thai Station. to Don Mueang Airport and from Lat Krabang Station to U-Tapao Airport, along with connecting to and from the airport Mostly using the former railway line. The total distance is 220 km, with the same operator. The high-speed train has a maximum speed of 250 km/h. Connect Bangkok with the EEC area within 60 minutes

## PIER TYPE