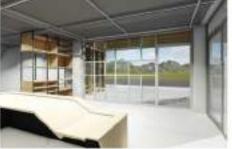

PROJECT: The Nest Hotell

PROJECT: The Nest Hotell Khao Yai, Park Chong Year: 2019

Location: khao yai, Nakhon ratchasima, Thailand

Type: Villa Hotel

Concept Design: The Nest Hotell is It is a renovation of an old apartment into a hotel that accommodates

eco-tourists visiting Khao Yai natural areas.

Concept Design: Interior decoration Emphasis on the enjoyment of relaxation that gives a feeling of being close to nature. and the use of Bird's Nest lines as a design idea to look unique for this hotel.