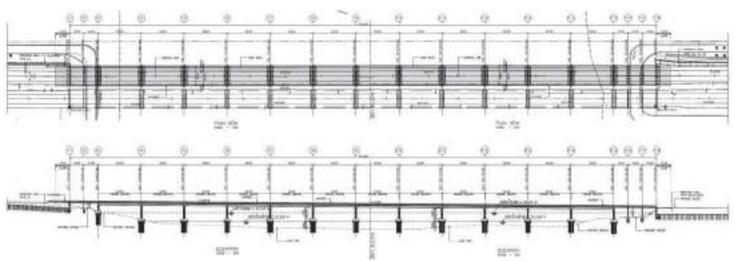

**PROJECT**: The Nest Hotell **Khao Yai,** Park Chong

PROJECT : Mun River Bridge

Year: 2020

Location: Ubon Ratchathani

Type: Bridge

Concept Design : Design concept is to build a new bridge Replaced the old bridge in 1989. With the same name

but rebuilt at the same place

PROJECT: High speed train connecting 3 airports