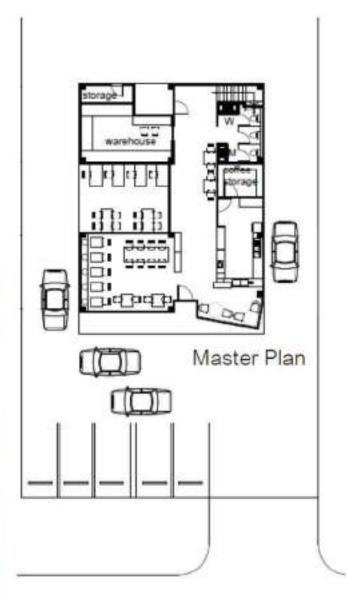

PORTFOLIO: Work Experience

THAPANA MAPA

PROJECT : Ing Café

PROJECT : IngCafé

Year: 2019

Site : Bangkok Area : 480 m²

Area/Floor: 240 m<sup>2</sup>