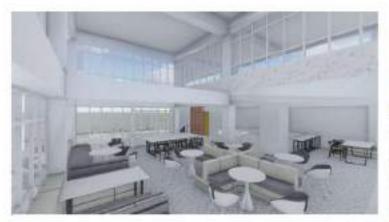

### PROJECT: Renovate Phattarawasin Building

Year: 2019

Location: Vibhavadi Rangsit, Bangkok

Type: Office Building

Concept Design: Design concept is to

improve the building area to be

an office space by focusing on the use of company materials like rubber tiles