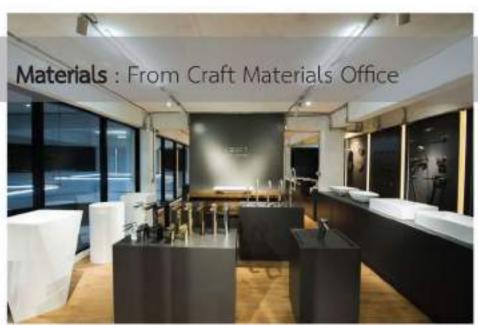

### PROJECT: Renovate Phattarawasin Building

Year: 2019

Location: Vibhavadi Rangsit, Bangkok

Type: Office Building

Concept Design: Design concept is to

improve the building area to be

an office space by focusing on the use of company materials like rubber tiles