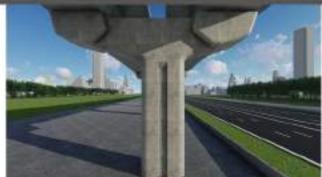

#### PROJECT: High speed train connecting 3 airports

Year: 2020

Location: Don Mueang Airport to U-Tapao Airport

Type: Bridge

Concept Design: The high-speed rail linking three airports is a project that uses the structure and route lines of the existing Airport Rail Link system that is currently in service. The 1.435 meter railroad (Standard Gauge) will be built, an extension of 2 sections from Phaya Thai Station. to Don Mueang Airport and from Lat Krabang Station to U-Tapao Airport, along with connecting to and from the airport Mostly using the former railway line. The total distance is 220 km, with the same operator. The high-speed train has a maximum speed of 250 km/h. Connect Bangkok with the EEC area within 60 minutes

## PIER TYPE