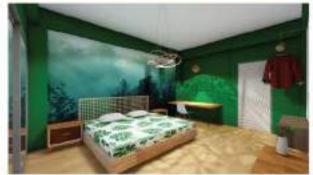

PROJECT: The Nest Hotell

PROJECT: The Nest Hotell Khao Yai, Park Chong Year: 2019

Location: khao yai, Nakhon ratchasima, Thailand

Type: Villa Hotel

Concept Design: The Nest Hotell is It is a renovation of an old apartment into a hotel that accommodates

eco-tourists visiting Khao Yai natural areas.

Concept Design: Interior decoration Emphasis on the enjoyment of relaxation that gives a feeling of being close to nature. and the use of Bird's Nest lines as a design idea to look unique for this hotel.