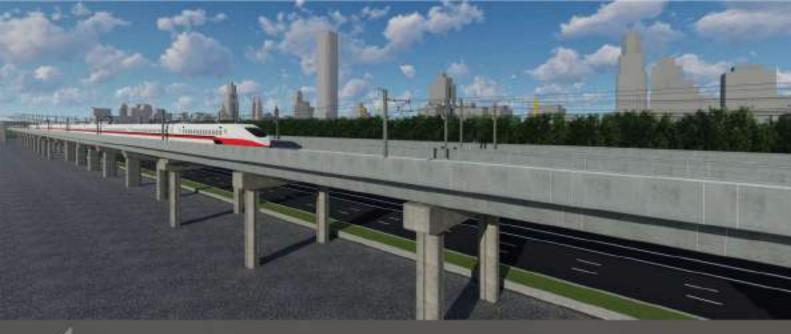

#### PROJECT: High speed train connecting 3 airports

Year: 2020

Location: Don Mueang Airport to U-Tapao Airport

Type: Bridge

Concept Design: The high-speed rail linking three airports is a project that uses the structure and route lines of the existing Airport Rail Link system that is currently in service. The 1.435 meter railroad (Standard Gauge) will be built, an extension of 2 sections from Phaya Thai Station. to Don Mueang Airport and from Lat Krabang Station to U-Tapao Airport, along with connecting to and from the airport Mostly using the former railway line. The total distance is 220 km, with the same operator. The high-speed train has a maximum speed of 250 km/h. Connect Bangkok with the EEC area within 60 minutes