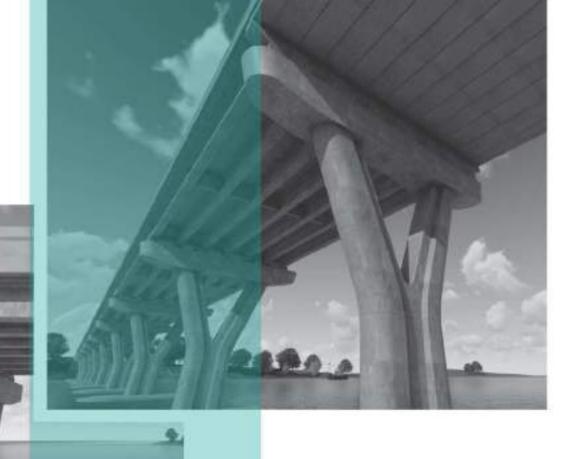

**PROJECT**: The Nest Hotell **Khao Yai,** Park Chong

PROJECT : Mun River Bridge

Year: 2020

Location: Ubon Ratchathani

Type: Bridge

Concept Design : Design concept is to build a new bridge Replaced the old bridge in 1989. With the same name

but rebuilt at the same place

PROJECT: High speed train connecting 3 airports

## PIER TYPE