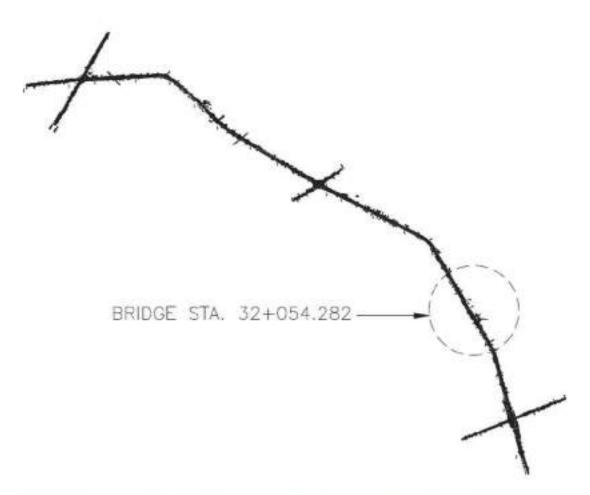

**PROJECT**: The Nest Hotell **Khao Yai,** Park Chong

PROJECT : Mun River Bridge

Year: 2020

Location: Ubon Ratchathani

Type: Bridge

Concept Design : Design concept is to build a new bridge Replaced the old bridge in 1989. With the same name

but rebuilt at the same place

PROJECT: High speed train connecting 3 airports