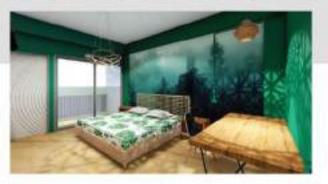

PROJECT: The Nest Hotell

PROJECT: The Nest Hotell Khao Yai, Park Chong Year: 2019

Location: khao yai, Nakhon ratchasima, Thailand

Type: Villa Hotel

Concept Design: The Nest Hotell is It is a renovation of an old apartment into a hotel that accommodates

eco-tourists visiting Khao Yai natural areas.

Concept Design: Interior decoration Emphasis on the enjoyment of relaxation that gives a feeling of being close to nature. and the use of Bird's Nest lines as a design idea to look unique for this hotel.