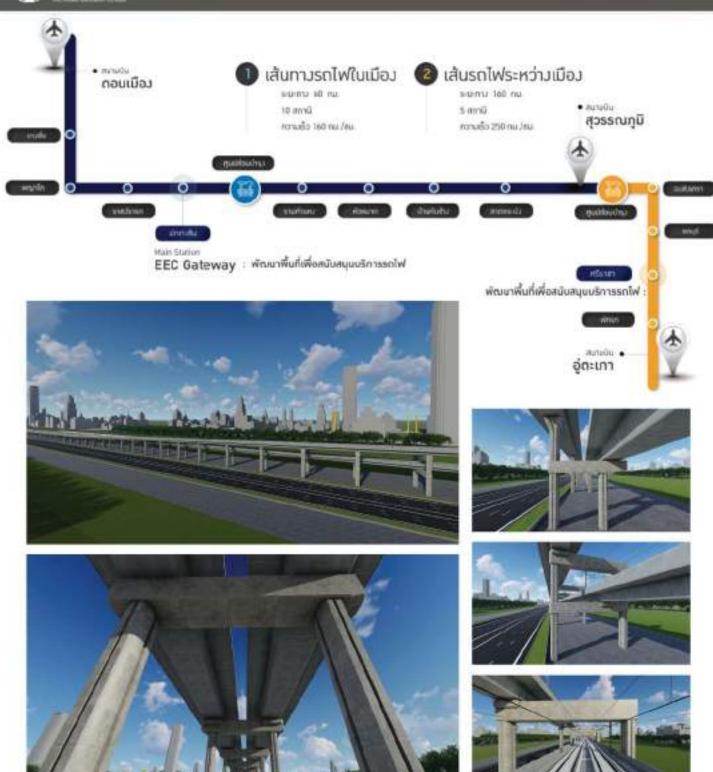

# PROJECT: High speed train connecting 3 airports

#### PROJECT: High speed train connecting 3 airports

Year: 2020

Location: Don Mueang Airport to U-Tapao Airport

Type: Bridge

Concept Design: The high-speed rail linking three airports is a project that uses the structure and route lines of the existing Airport Rail Link system that is currently in service. The 1.435 meter railroad (Standard Gauge) will be built, an extension of 2 sections from Phaya Thai Station. to Don Mueang Airport and from Lat Krabang Station to U-Tapao Airport, along with connecting to and from the airport Mostly using the former railway line. The total distance is 220 km, with the same operator. The high-speed train has a maximum speed of 250 km/h. Connect Bangkok with the EEC area within 60 minutes