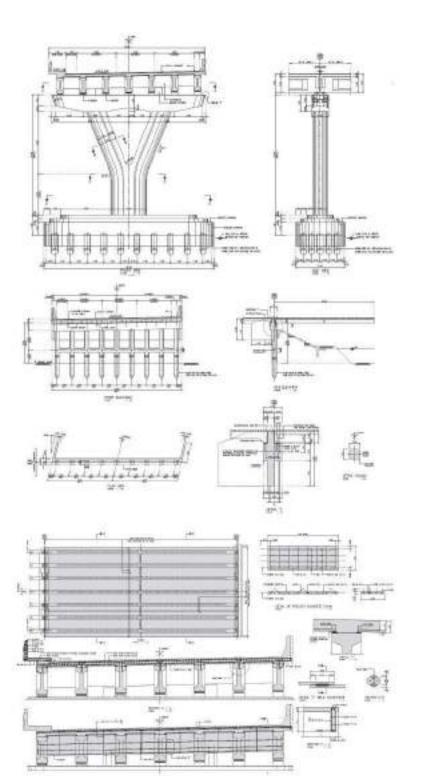

t Hotell

PROJECT: The Nest Hotell Khao Yai, Park Chong Year: 2019

Location: khao yai, Nakhon ratchasima, Thailand

Type: Villa Hotel

Concept Design: The Nest Hotell is It is a renovation of an old apartment into a hotel that accommodates

eco-tourists visiting Khao Yai natural areas.











Concept Design: Interior decoration Emphasis on the enjoyment of relaxation that gives a feeling of being close to nature. and the use of Bird's Nest lines as a design idea to look unique for this hotel.







**PROJECT**: The Nest Hotell **Khao Yai,** Park Chong



PROJECT : Mun River Bridge





Year: 2020

Location: Ubon Ratchathani

Type: Bridge

Concept Design : Design concept is to build a new bridge Replaced the old bridge in 1989. With the same name

but rebuilt at the same place



















PROJECT: High speed train connecting 3 airports





#### PROJECT: High speed train connecting 3 airports

Year: 2020

Location: Don Mueang Airport to U-Tapao Airport

Type: Bridge

Concept Design: The high-speed rail linking three airports is a project that uses the structure and route lines of the existing Airport Rail Link system that is currently in service. The 1.435 meter railroad (Standard Gauge) will be built, an extension of 2 sections from Phaya Thai Station. to Don Mueang Airport and from Lat Krabang Station to U-Tapao Airport, along with connecting to and from the airport Mostly using the former railway line. The total distance is 220 km, with the same operator. The high-speed train has a maximum speed of 250 km/h. Connect Bangkok with the EEC area within 60 minutes