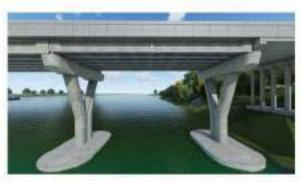

**PROJECT**: The Nest Hotell **Khao Yai,** Park Chong

PROJECT : Mun River Bridge

Year: 2020

Location: Ubon Ratchathani

Type: Bridge

Concept Design : Design concept is to build a new bridge Replaced the old bridge in 1989. With the same name

but rebuilt at the same place

PROJECT: High speed train connecting 3 airports