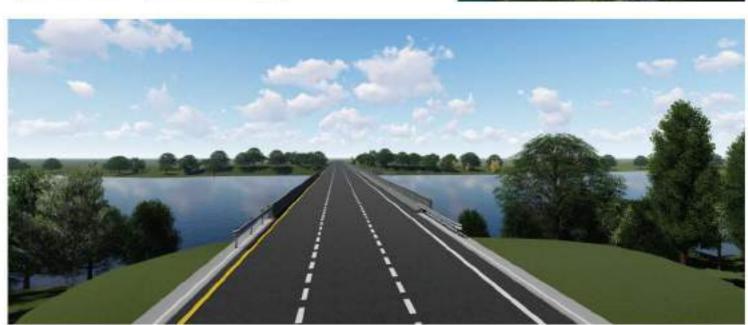

**PROJECT**: The Nest Hotell **Khao Yai,** Park Chong

PROJECT : Mun River Bridge

Year: 2020

Location: Ubon Ratchathani

Type: Bridge

Concept Design : Design concept is to build a new bridge Replaced the old bridge in 1989. With the same name

but rebuilt at the same place

PROJECT: High speed train connecting 3 airports