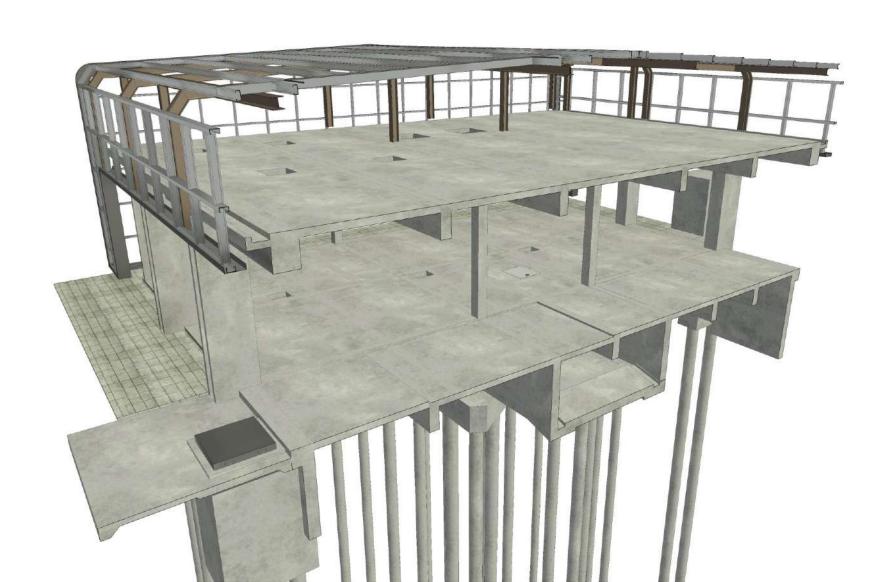

#### Aero Dynamics

PROJECT TRANG INTERNATIONAL AIRPORT

LOCATION TRANG THAILAND

AREA 250,000 sqm.

YEAR PROJECT ARCH 4