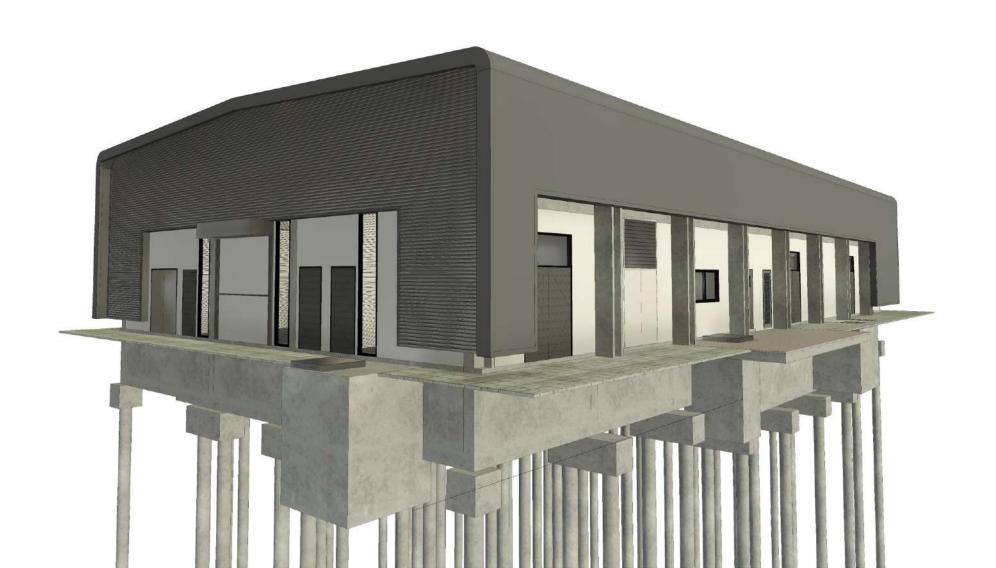

#### Aero Dynamics

PROJECT TRANG INTERNATIONAL AIRPORT

LOCATION TRANG THAILAND

AREA 250,000 sqm.

YEAR PROJECT ARCH 4