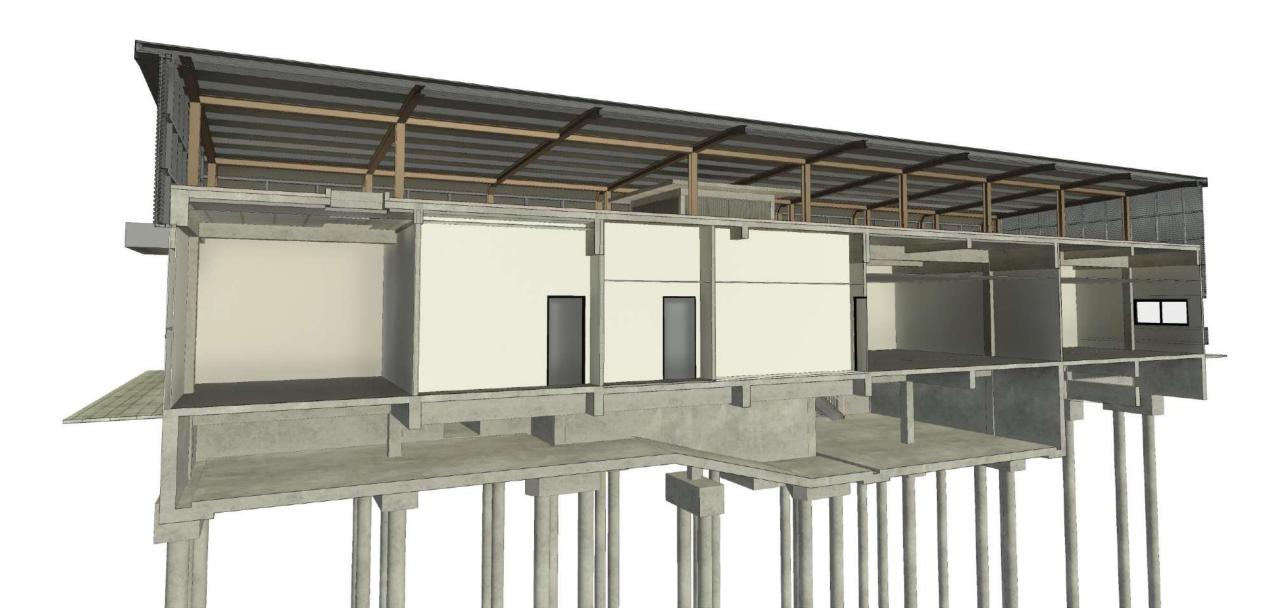

#### Aero Dynamics

PROJECT TRANG INTERNATIONAL AIRPORT

LOCATION TRANG THAILAND

AREA 250,000 sqm.

YEAR PROJECT ARCH 4