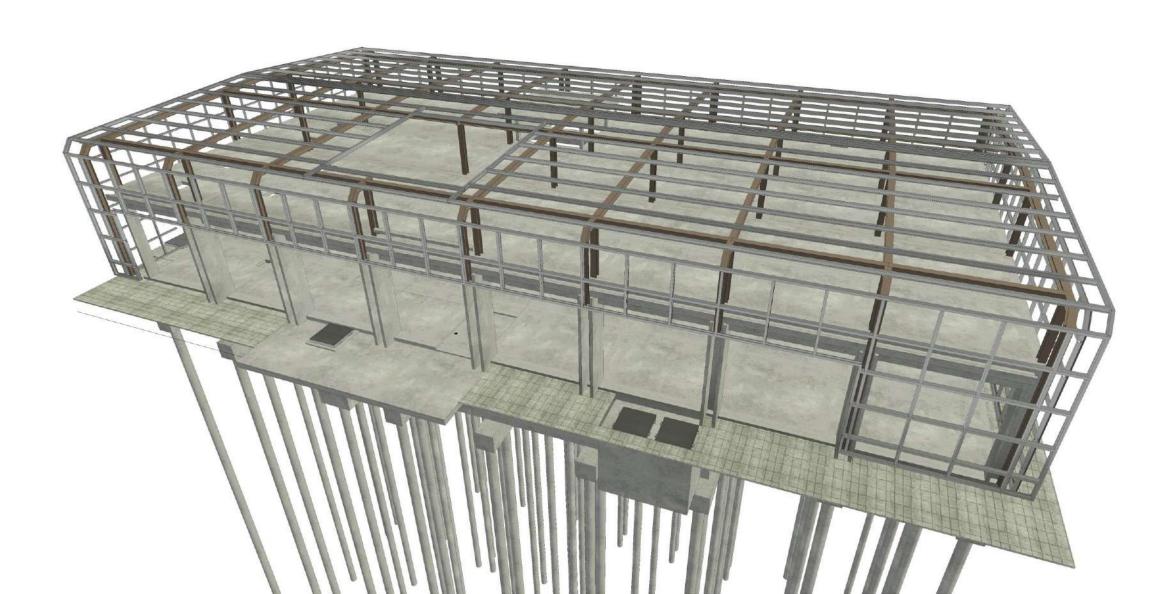

#### Aero Dynamics

PROJECT TRANG INTERNATIONAL AIRPORT

LOCATION TRANG THAILAND

AREA 250,000 sqm.

YEAR PROJECT ARCH 4