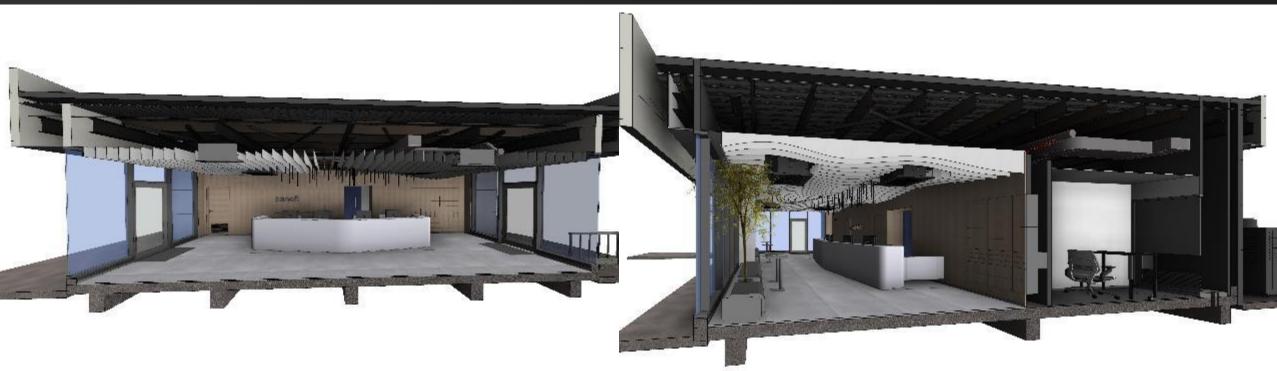

### **PROJECT SANOFI**

#### SINGHAPORE

Client

: SANOFI

Service

:INTERIOR MODEL / LOOSE FURNITURE MODEL / BUILD-IN MODEL / INTERIOR DRAWING PACKAGE

Collaboration firm

: BBFL, JACOB

#### MAIN BUILDING

LV.1

**GUARD HOUSE BUILDING** 