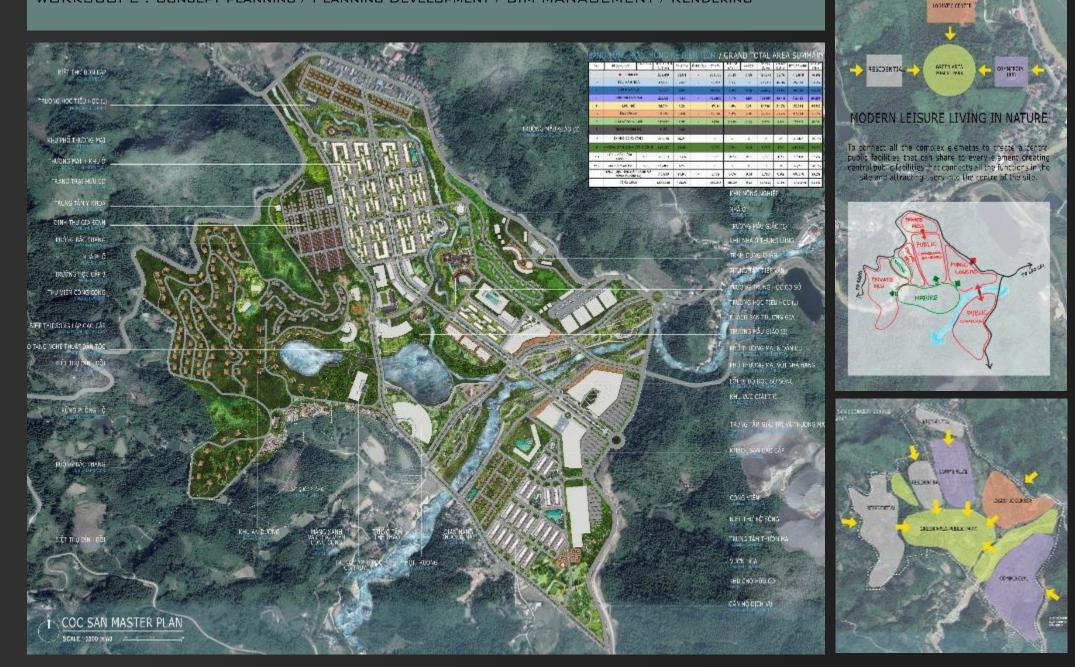

#### COC SAN URBANPLANNING PROJECT

WORKSCOPE : CONCEPT PLANNING / PLANNING DEVELOPMENT / BIM MANAGEMENT / RENDERING