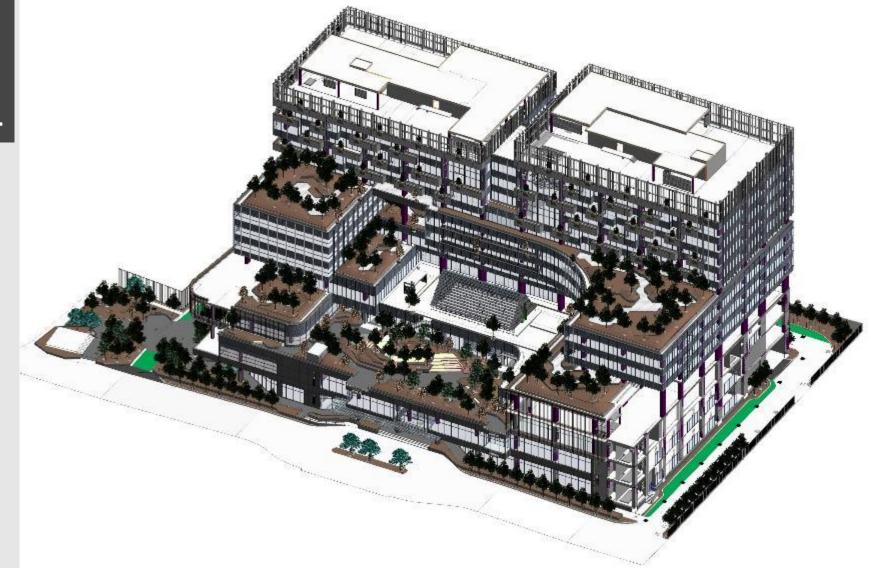

## THAILAND GOVERNMENT CENTER

#### Chaeng Wattana, Nonthaburi

PROJECT OWNER : Dhanarak Asset Development Co.,Ltd. AREA : 6xx,xxx sq.m. SCOPE : BIM MANAGER / Architectural , Interior , Landscape Model Collaboration Firm : A&A , DesignDevelop , P49 , RAFA , Dynamic Engineering , EEC , Arunchaiseri Engineering

### **SCOPE : BIM MANAGER**

We help to combine all model package to zero major clash AR / ST / MEP / LANDSCAPE / INTERIOR

200

1

1

41.

SET.