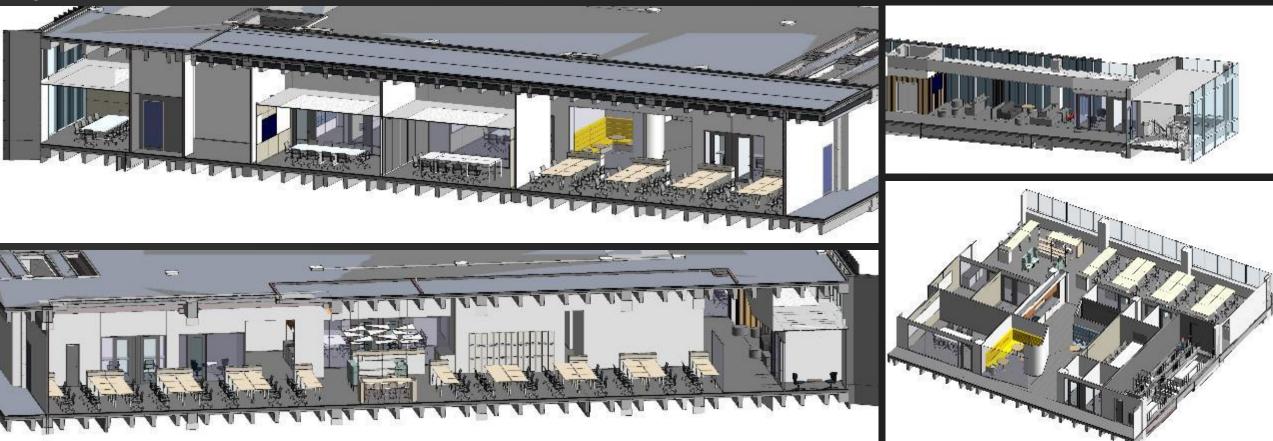

#### SINGHAPORE

Client

: SANOFI

Service

:INTERIOR MODEL / LOOSE FURNITURE MODEL / BUILD-IN MODEL / INTERIOR DRAWING PACKAGE

Collaboration firm

: BBFL, JACOB

# **Utilities Office Room** WAREHOUSE OFFICE MAIN BUILDING AND INCOMENTS OF THE OWNER. canon

**GUARD HOUSE RECEPTION** 

WAREHOUSE Office Room