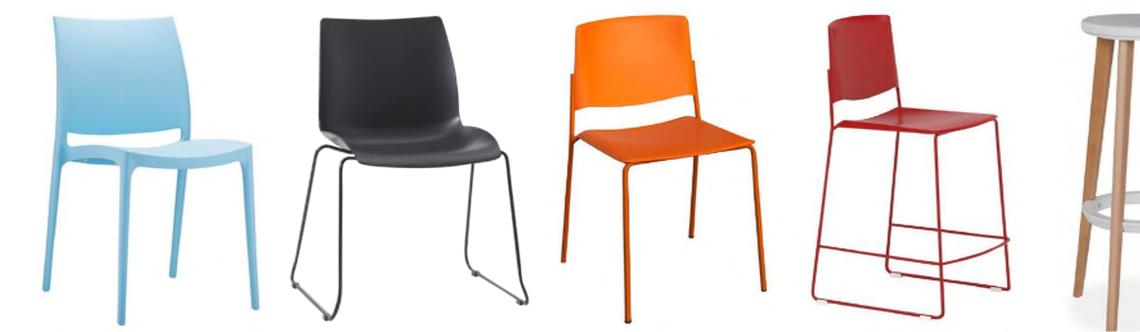

#### Team Room Accessories, Fixtures & Finishes

MAYA CHAIR NEXTREND (\$XX COST REQ.)

OLA 12

P4 COLLECTION (\$150)

EMA CHAIR ZENITH (\$XX COST REQ.)

EMA STOOL ZENITH (\$XX COST REQ.)

PAC STOOL KROST (\$XX COST REQ.)