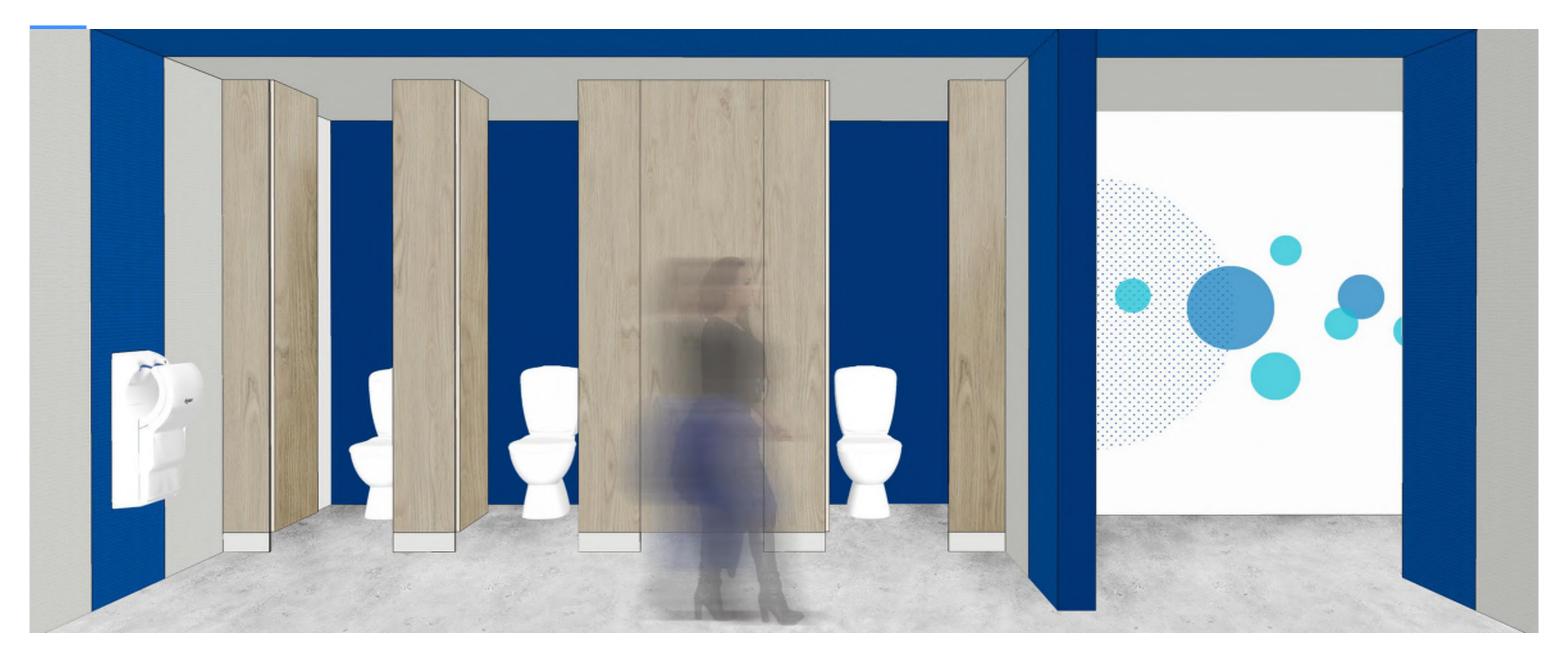

### Design Concept - Restroom & Lockers

### Planning Concept - Restroom & Lockers

#### Concept Images

STRIA ASH, AMTICO VINYL FLOORING

### Entry Point - Restroom Option 1

Concept Images

PAINT OR VINYL APPLICATION TO WALL

STRIA ASH, AMTICO VINYL FLOORING