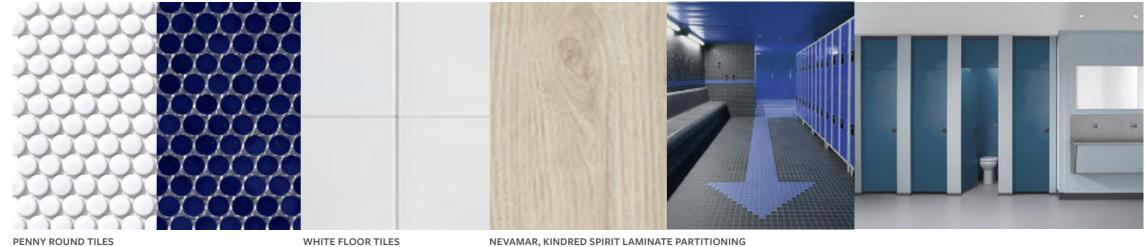

#### Concept Images

BIG W Sydney Concept Design | APRIL 2018

WHITE FLOOR TILES

NEVAMAR, KINDRED SPIRIT LAMINATE PARTITIONING