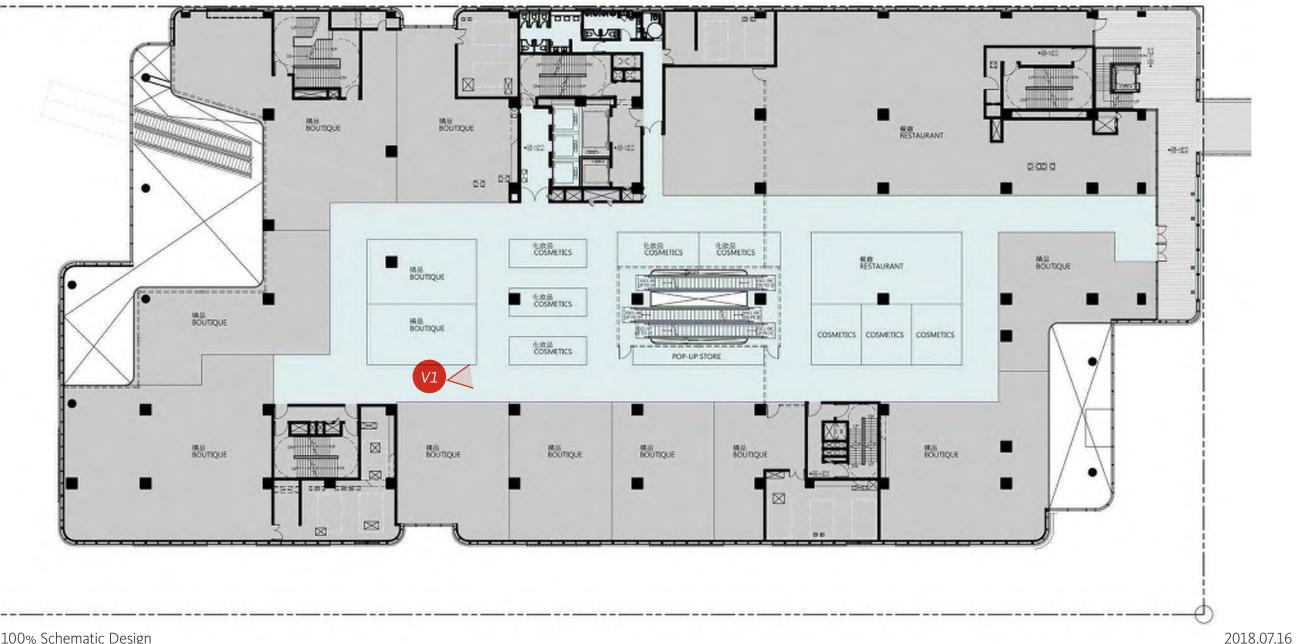

VINYL FLOORING

### Entry Point - Restroom Option 1





Concept Images



PAINT OR VINYL APPLICATION TO WALL



STRIA ASH, AMTICO VINYL FLOORING



### Women's Restroom



#### Concept Images





BIG W Sydney Concept Design | APRIL 2018

WHITE FLOOR TILES

NEVAMAR, KINDRED SPIRIT LAMINATE PARTITIONING

### Floor & Wall Finishes - Team Room



#### **FLOOR FINISHES**



STRIA ASH, AMTICO VINYL FLOORING



SOACIA POINT 5 (R10) WORN ASH, AMTICO VINYL FLOORING



#### WALL & SURFACE FINISHES



### Floor & Wall Finishes - Restroom & Lockers



#### **FLOOR FINISHES**





STRIA ASH, AMTICO VINYL FLOORING







Confidential Project - Taipei



A13 100% Schematic Design

2018.07.16

6

### **3b. 1F - ATRIUM SPACE**

FTOAt

.

#### ENTRANCE V1

018.07.16

#### 3d. 2F - COSMETICS & BOUTIQUES



#### FLOOR PLAN





Seattle Based Coffee Company - APAC



#### Traditional

- Sloped Roof Form
- Rafters
- Pastel tones
- Natural Material



#### Modern

- Modern Materials
- Minimal / Simplified Forms
- Indoor Plant
- Clutter free Spaces



#### **Contemporary Vernacular**

- Juxtaposition of Materials
- Minimal Forms
- Indoor Planters
- Rafter Ceiling
- Defined Spaces

Mood Board





| LEASABLE AREA (SSP):  | 167 |  |
|-----------------------|-----|--|
| BUILDABLE AREA (SSP): | 180 |  |
| TOTAL SEATING COUNT:  | 75  |  |
| SOFT SEATING:         | 16  |  |
| CAFE SEATING:         | 59  |  |
| INDOOR SEATING:       | 75  |  |
| OUTDOOR SEATING:      | 0   |  |
| ADT:                  | 175 |  |









#### View @ Banquette



#### View @ Banquette



Interior View – 1/F



Key Plan