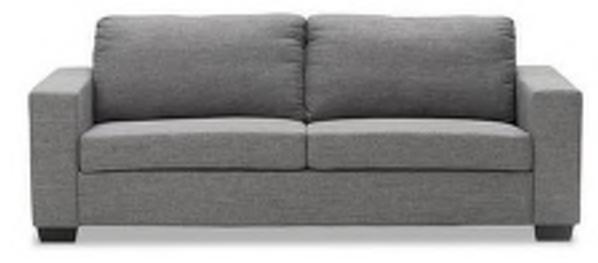

#### BONZA 3 SEATER SOFA CONNECT FURNITURE \$490

NEVAMAR, KINDRED SPIRIT LAMINATE STRIA ASH, AMTICO VINYL FLOOR CORKBOARD

(L) ARTIFICIAL BANANA LEAF PLANT IN POT BIG W (\$15)

(R) FIDDLE LEAF FIG TREE POTTED 1100MM, ARTIFICIAL - JASONL.COM.AU (\$80)