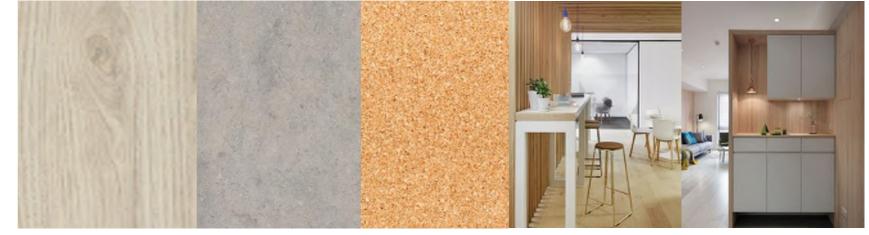

#### Concept Images

NEVAMAR, KINDRED SPIRIT LAMINATE STRIA ASH, AMTICO VINYL FLOOR CORKBOARD

#### Concept Images

PAINT OR VINYL APPLICATION TO WALL

NEVAMAR, KINDRED SPIRIT LAMINATE STRIA ASH, AMTICO VINYL FLOOR CORKBOARD