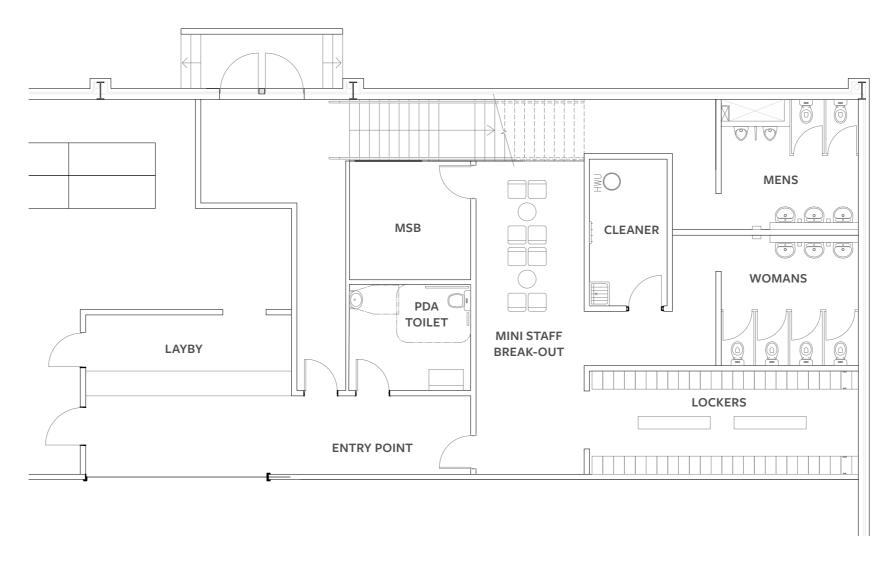

EVAMAR, KINDRED SPIRIT LAMINATE STRIA ASH, AMTICO VINYL FLOOR CORKBOARD





(L) ARTIFICIAL BANANA LEAF PLANT IN POT BIG W (\$15)

(R) FIDDLE LEAF FIG TREE POTTED 1100MM, ARTIFICIAL - JASONL.COM.AU (\$80)

PAINT OR VINYL APPLICATION TO WALL

### Wellness Room Furniture & Accessories



GLADOM TRAY TABLE DARK GREEN IKEA (\$24.99)

EKERO CHAIR IKEA (\$199)

MIRABELLA CLEO FLOOR LAMP BIG W (\$30)

SVALSTA TABLES IKEA (\$129)

VEDBO CHAIR IKEA (\$229)



SOLID JUTE RUG 120CM BIG W(\$20)



HISENSE FRIDGE 47L HARVEY NORMAN(\$189)



HAIR BAR FRIDGE 69L HARVEY NORMAN(\$222)



BYTE SIDE TABLE KROST( \$378)

SODERHAMN CHAIR IKEA( \$399)



MIRABELLA HARPER FLOOR LAMP BIG W (\$59)



STOCKHOLM LAMP IKEA (\$149)

### Design Concept - Restroom & Lockers



### Planning Concept - Restroom & Lockers



#### Concept Images





STRIA ASH, AMTICO VINYL FLOORING

### Entry Point - Restroom Option 1





Concept Images



PAINT OR VINYL APPLICATION TO WALL



STRIA ASH, AMTICO VINYL FLOORING



### Women's Restroom



#### Concept Images





BIG W Sydney Concept Design | APRIL 2018

WHITE FLOOR TILES

NEVAMAR, KINDRED SPIRIT LAMINATE PARTITIONING

### Floor & Wall Finishes - Team Room



#### **FLOOR FINISHES**



STRIA ASH, AMTICO VINYL FLOORING



SOACIA POINT 5 (R10) WORN ASH, AMTICO VINYL FLOORING



#### WALL & SURFACE FINISHES



### Floor & Wall Finishes - Restroom & Lockers



#### **FLOOR FINISHES**





STRIA ASH, AMTICO VINYL FLOORING







Confidential Project - Taipei



A13 100% Schematic Design

2018.07.16

6

### **3b. 1F - ATRIUM SPACE**

FTOAt

.

#### ENTRANCE V1

018.