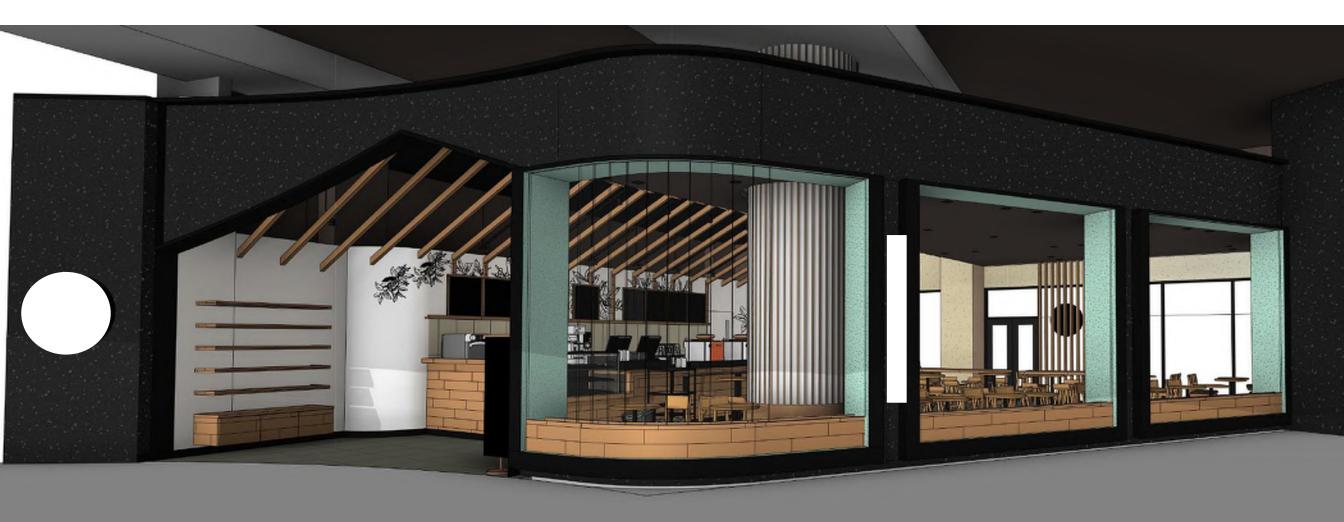

#### FLOOR PLAN

Seattle Based Coffee Company - APAC

#### **Contemporary Vernacular**

- Juxtaposition of Materials
- Minimal Forms
- Indoor Planters
- Rafter Ceiling
- Defined Spaces

Mood Board

| LEASABLE AREA (SSP):  | 167 |  |
|-----------------------|-----|--|
| BUILDABLE AREA (SSP): | 180 |  |
| TOTAL SEATING COUNT:  | 75  |  |
| SOFT SEATING:         | 16  |  |
| CAFE SEATING:         | 59  |  |
| INDOOR SEATING:       | 75  |  |
| OUTDOOR SEATING:      | 0   |  |
| ADT:                  | 175 |  |