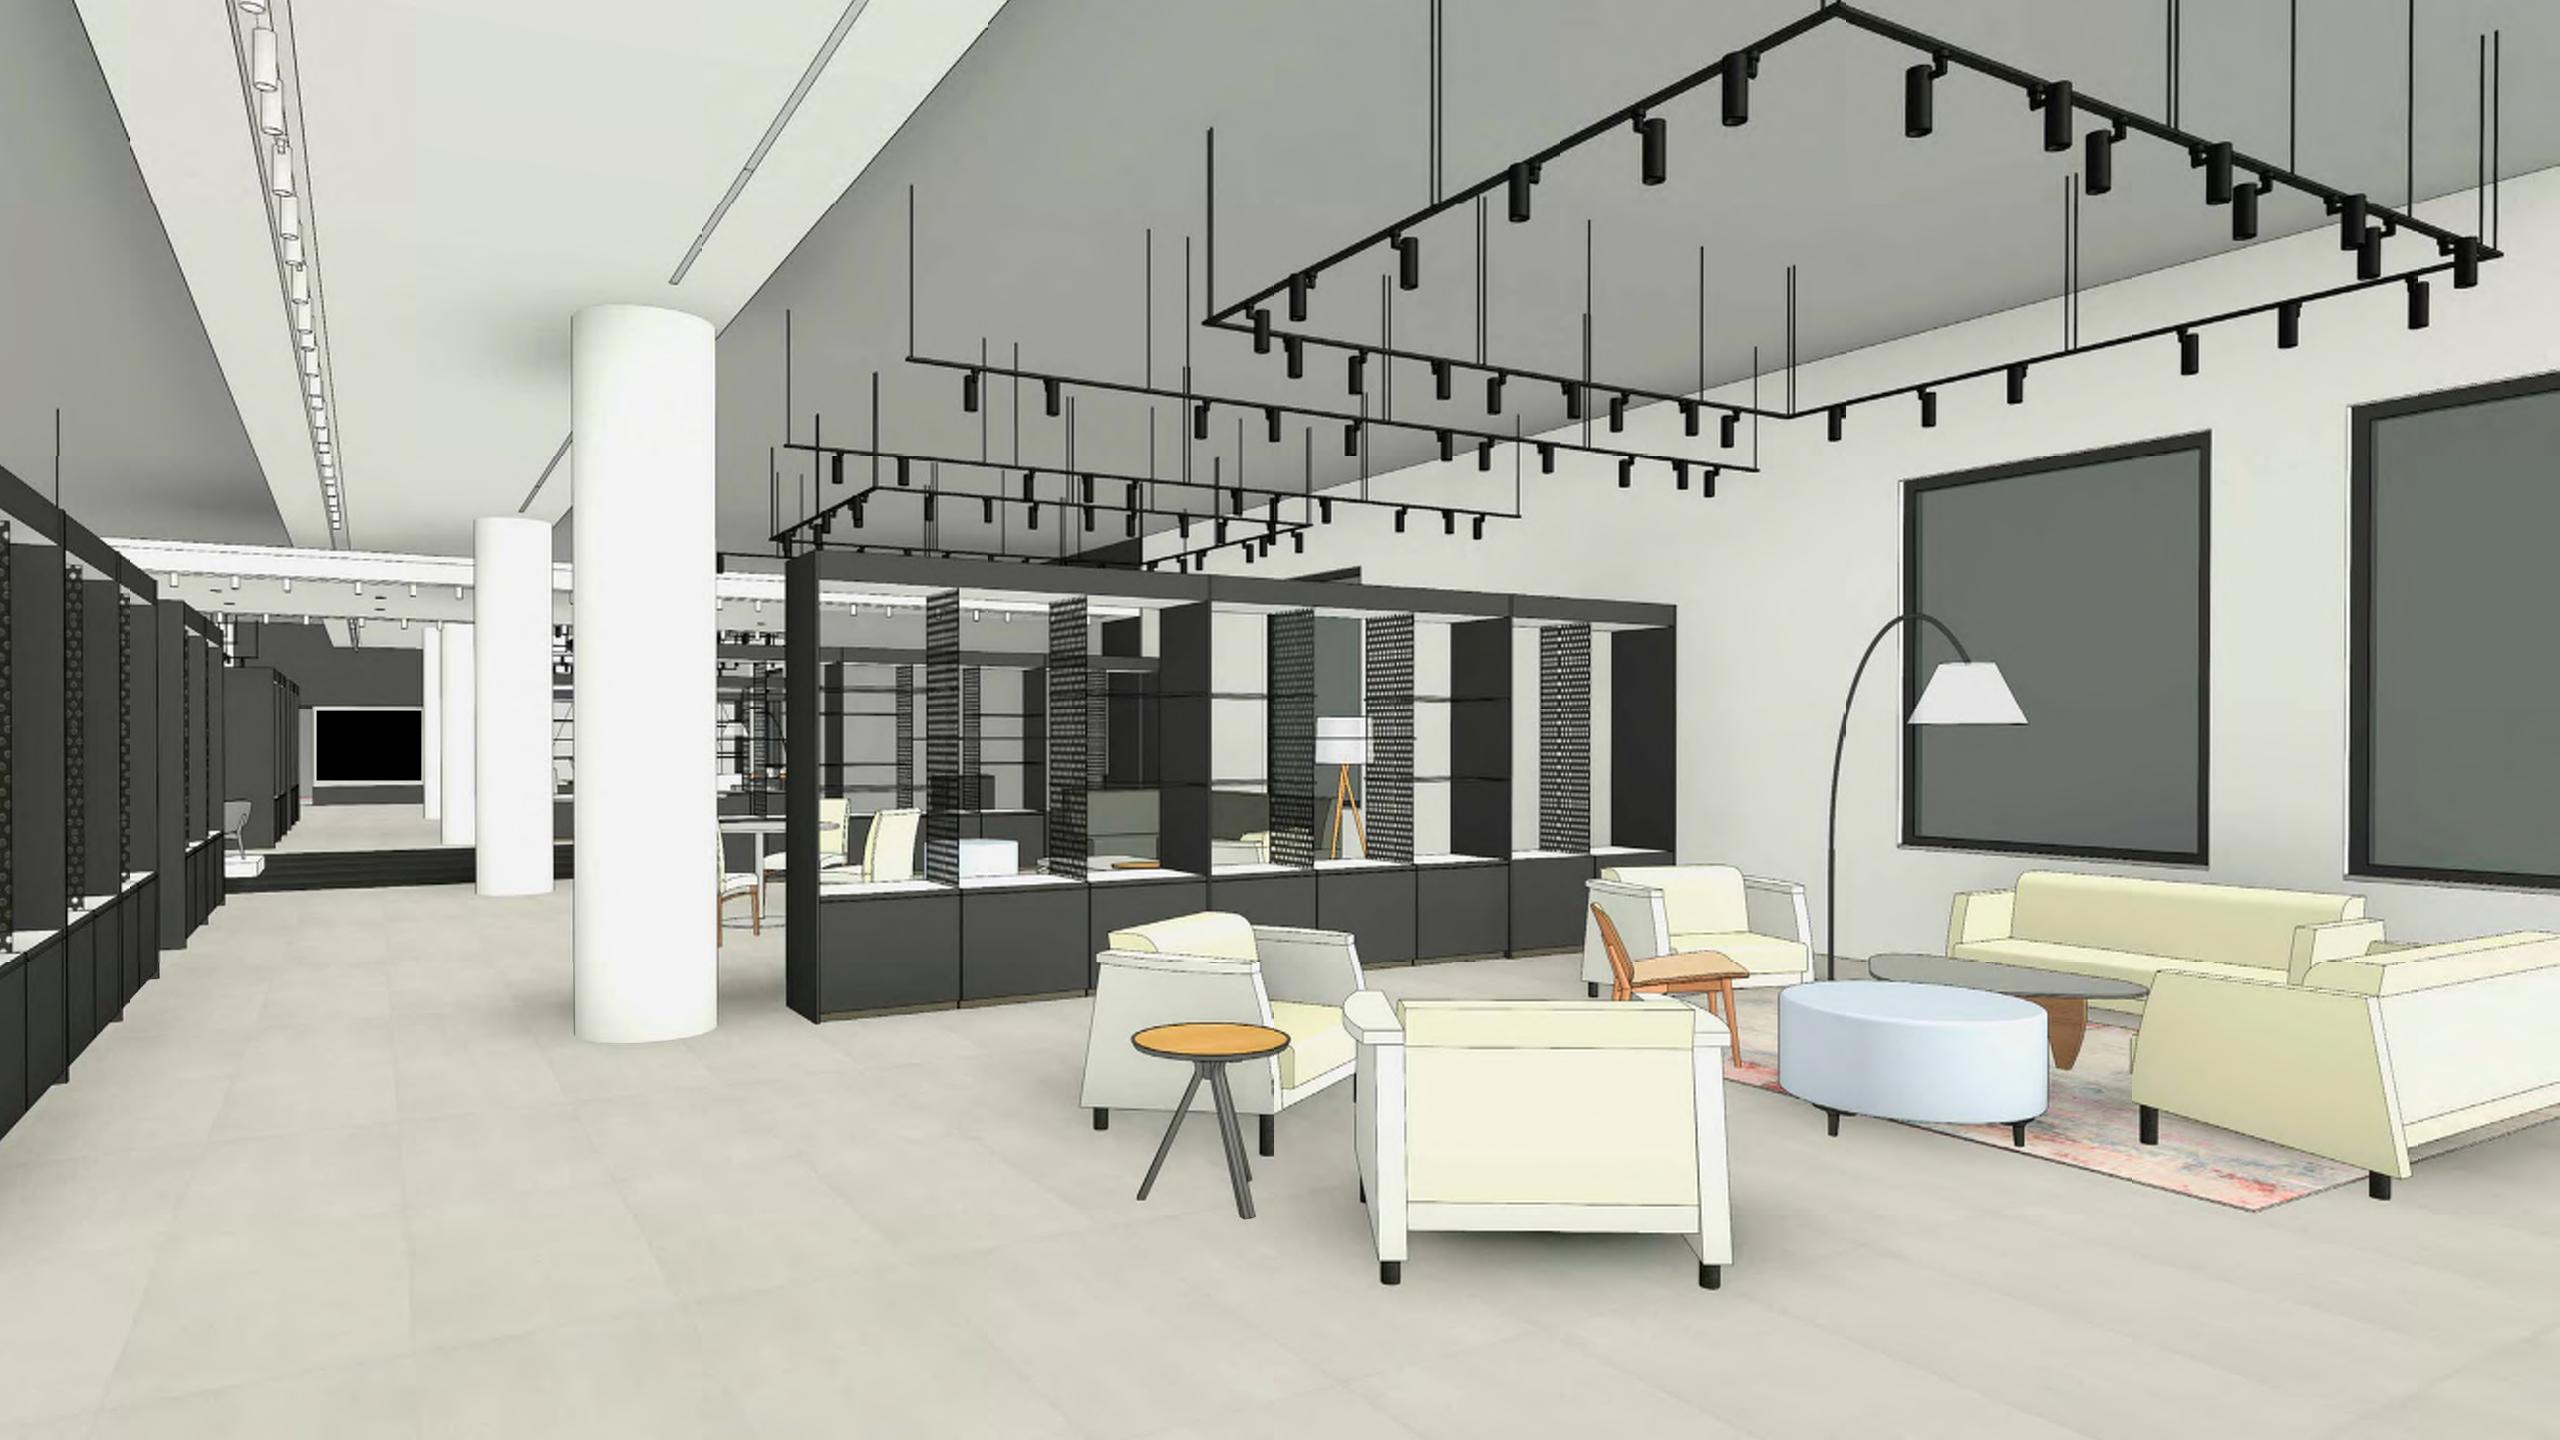

### Reflected Ceiling Plan I Lighting

Suspended Track Lights Black Powdercoated

Track Lights in Cove White Powdercoated

Circular Recessed Lights White Powdercoated

### Entrance View

Exterior View

Perforated Metal Plate

Granite

White Paint

### Design Derivation

Entrance Area Section

Charcoal Grey Paint

Freedom · of Living 1