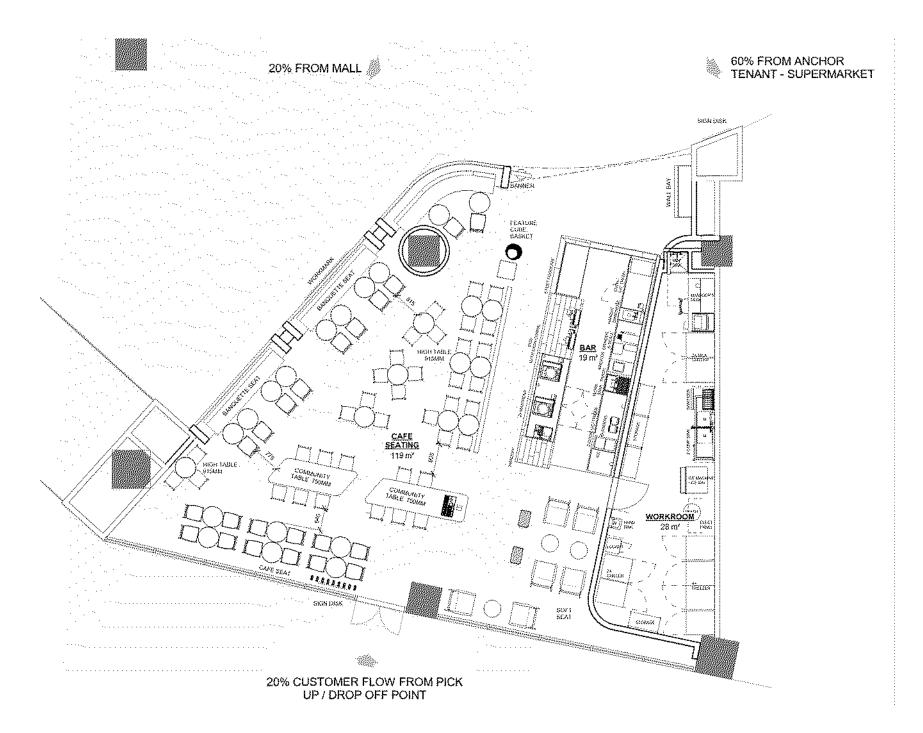

### Interior Floor Plan

**FIRST FLOOR** 

#### **Contemporary Vernacular**

- Juxtaposition of Materials
- Minimal Forms
- Indoor Planters
- Rafter Ceiling
- Defined Spaces

Mood Board

| LEASABLE AREA (SSP):  | 167 |  |
|-----------------------|-----|--|
| BUILDABLE AREA (SSP): | 180 |  |
| TOTAL SEATING COUNT:  | 75  |  |
| SOFT SEATING:         | 16  |  |
| CAFE SEATING:         | 59  |  |
| INDOOR SEATING:       | 75  |  |
| OUTDOOR SEATING:      | 0   |  |
| ADT:                  | 175 |  |