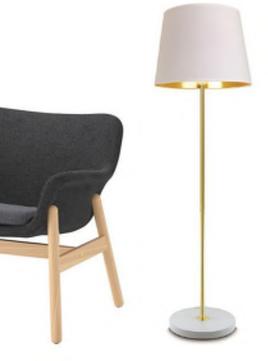

HISENSE FRIDGE 47L HARVEY NORMAN(\$189)

HAIR BAR FRIDGE 69L HARVEY NORMAN(\$222)

BYTE SIDE TABLE KROST( \$378)

SODERHAMN CHAIR IKEA( \$399)

MIRABELLA HARPER FLOOR LAMP BIG W (\$59)

STOCKHOLM LAMP IKEA (\$149)