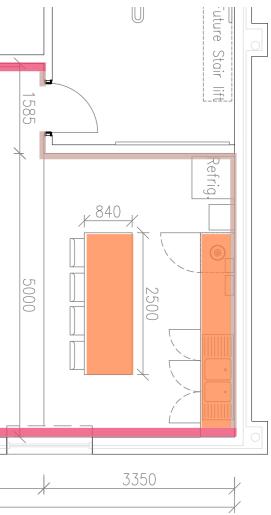

R FRIDGE 69L HARVEY NORMAN(\$222)



BYTE SIDE TABLE KROST( \$378)

SODERHAMN CHAIR IKEA( \$399)



MIRABELLA HARPER FLOOR LAMP BIG W (\$59)



STOCKHOLM LAMP IKEA (\$149)

### Design Concept - Restroom & Lockers



### Planning Concept - Restroom & Lockers



#### Concept Images





STRIA ASH, AMTICO VINYL FLOORING

### Entry Point - Restroom Option 1





Concept Images



PAINT OR VINYL APPLICATION TO WALL



STRIA ASH, AMTICO VINYL FLOORING



### Women's Restroom



#### Concept Images





BIG W Sydney Concept Design | APRIL 2018

WHITE FLOOR TILES

NEVAMAR, KINDRED SPIRIT LAMINATE PARTITIONING

### Floor & Wall Finishes - Team Room



#### **FLOOR FINISHES**



STRIA ASH, AMTICO VINYL FLOORING



SOACIA POINT 5 (R10) WORN ASH, AMTICO VINYL FLOORING



#### WALL & SURFACE FINISHES



### Floor & Wall Finishes - Restroom & Lockers



#### **FLOOR FINISHES**





STRIA ASH, AMTICO VINYL FLOORING







Confidential Project - Taipei



A13 100% Schematic Design

2018.07.16

6

### **3b. 1F - ATRIUM SPACE**

FTOAt

.

#### ENTRANCE V1

018.07.16

#### 3d. 2F - COSMETICS & BOUTIQUES



#### FLOOR PLAN





Seattle Based Coffee Company - APAC



#### Traditional

- Sloped Roof Form
- Rafters
- Pastel tones
- Natural Material



#### Modern

- Modern Materials
- Minimal / Simplified Forms
- Indoor Plant
- Clutter free Spaces



#### **Contemporary Vernacular**

- Juxtaposition of Materials
- Minimal Forms
- Indoor Planters
- Rafter Ceiling
- Defined Spaces

Mood Board





| LEASABLE AREA (SSP):  | 167 |  |
|-----------------------|-----|--|
| BUILDABLE AREA (SSP): | 180 |