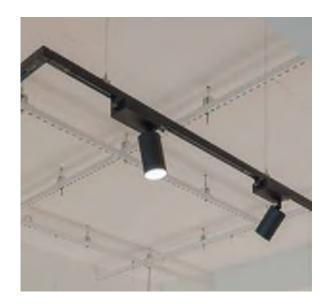

### Reflected Ceiling Plan I Lighting

Suspended Track Lights Black Powdercoated

Track Lights in Cove White Powdercoated

Circular Recessed Lights White Powdercoated