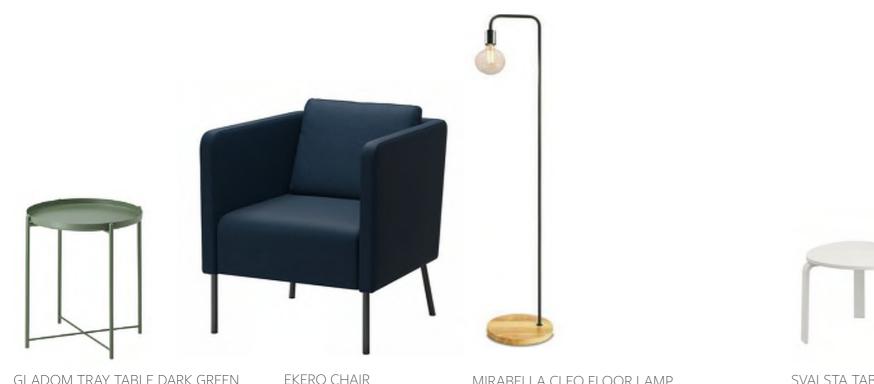

### Wellness Room Furniture & Accessories

GLADOM TRAY TABLE DARK GREEN IKEA (\$24.99)

EKERO CHAIR IKEA (\$199)

MIRABELLA CLEO FLOOR LAMP BIG W (\$30)

SVALSTA TABLES IKEA (\$129)

VEDBO CHAIR IKEA (\$229)

SOLID JUTE RUG 120CM BIG W(\$20)