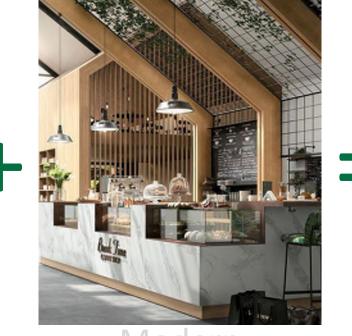

#### Modern

- Modern Materials
- Minimal / Simplified Forms
- Indoor Plant
- Clutter free Spaces