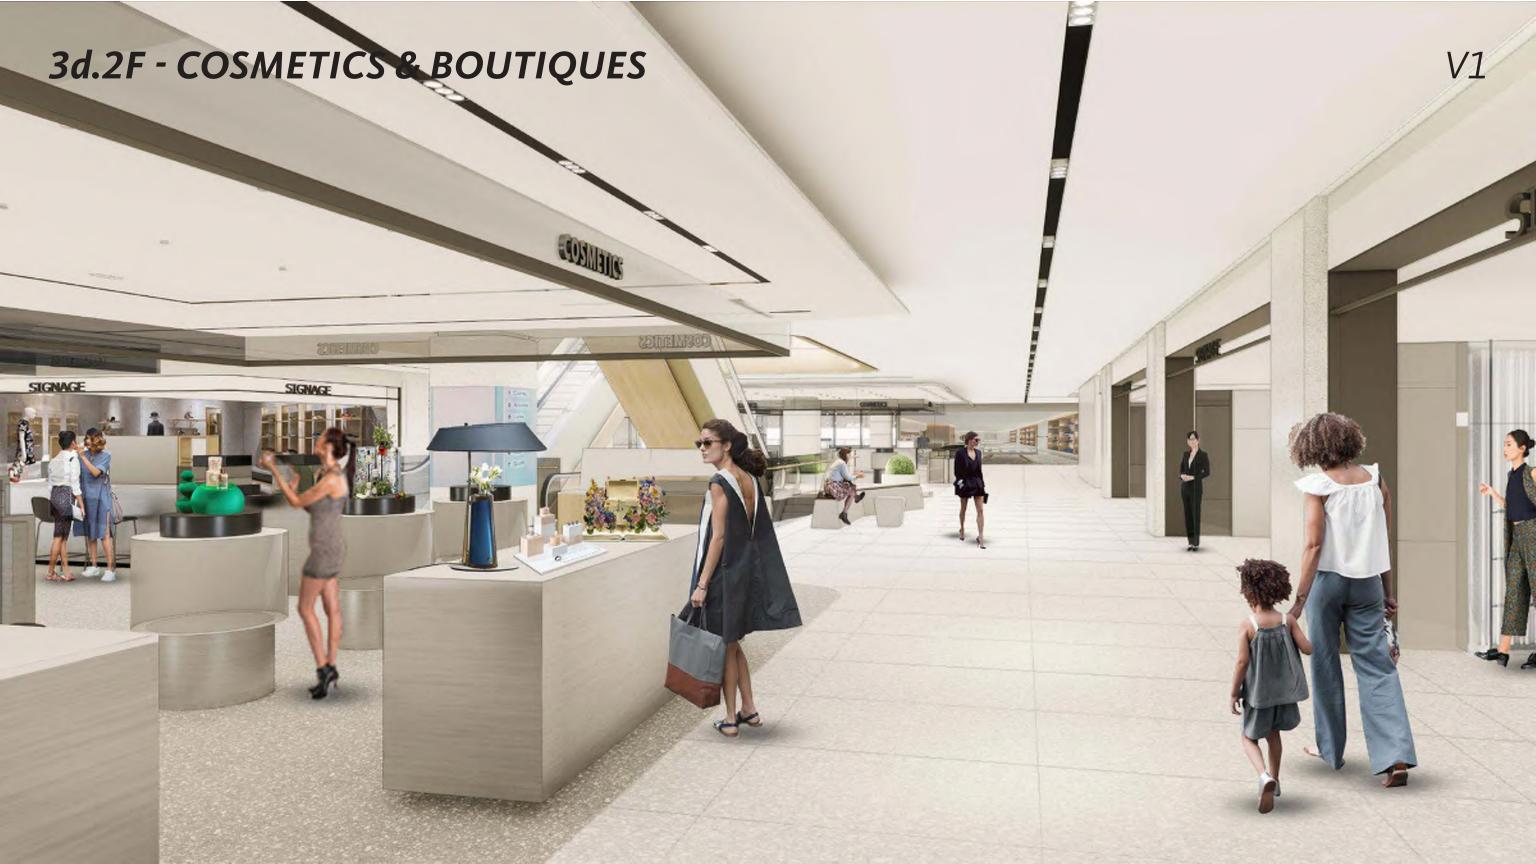

# Entry Point - Restroom Option 1





Concept Images



PAINT OR VINYL APPLICATION TO WALL



STRIA ASH, AMTICO VINYL FLOORING



### Women's Restroom



#### Concept Images





BIG W Sydney Concept Design | APRIL 2018

WHITE FLOOR TILES

NEVAMAR, KINDRED SPIRIT LAMINATE PARTITIONING

### Floor & Wall Finishes - Team Room



#### **FLOOR FINISHES**



STRIA ASH, AMTICO VINYL FLOORING



SOACIA POINT 5 (R10) WORN ASH, AMTICO VINYL FLOORING



#### WALL & SURFACE FINISHES



### Floor & Wall Finishes - Restroom & Lockers



#### **FLOOR FINISHES**





STRIA ASH, AMTICO VINYL FLOORING







Confidential Project - Taipei



A13 100% Schematic Design

2018.07.16

6

### **3b. 1F - ATRIUM SPACE**

FTOAt

.

#### ENTRANCE V1

018.07.16

#### 3d. 2F - COSMETICS & BOUTIQUES



#### FLOOR PLAN





Seattle Based Coffee Company - APAC



#### Traditional

- Sloped Roof Form
- Rafters
- Pastel tones
- Natural Material



#### Modern

- Modern Materials
- Minimal / Simplified Forms
- Indoor Plant
- Clutter free Spaces



#### **Contemporary Vernacular**

- Juxtaposition of Materials
- Minimal Forms
- Indoor Planters
- Rafter Ceiling
- Defined Spaces

Mood Board





| LEASABLE AREA (SSP):  | 167 |  |
|-----------------------|-----|--|
| BUILDABLE AREA (SSP): | 180 |  |
| TOTAL SEATING COUNT:  | 75  |  |
| SOFT SEATING:         | 16  |  |
| CAFE SEATING:         | 59  |  |
| INDOOR SEATING:       | 75  |  |
| OUTDOOR SEATING:      | 0   |  |
| ADT:                  | 175 |  |









#### View @ Banquette



#### View @ Banquette



Interior View – 1/F



Key Plan – First Floor Page