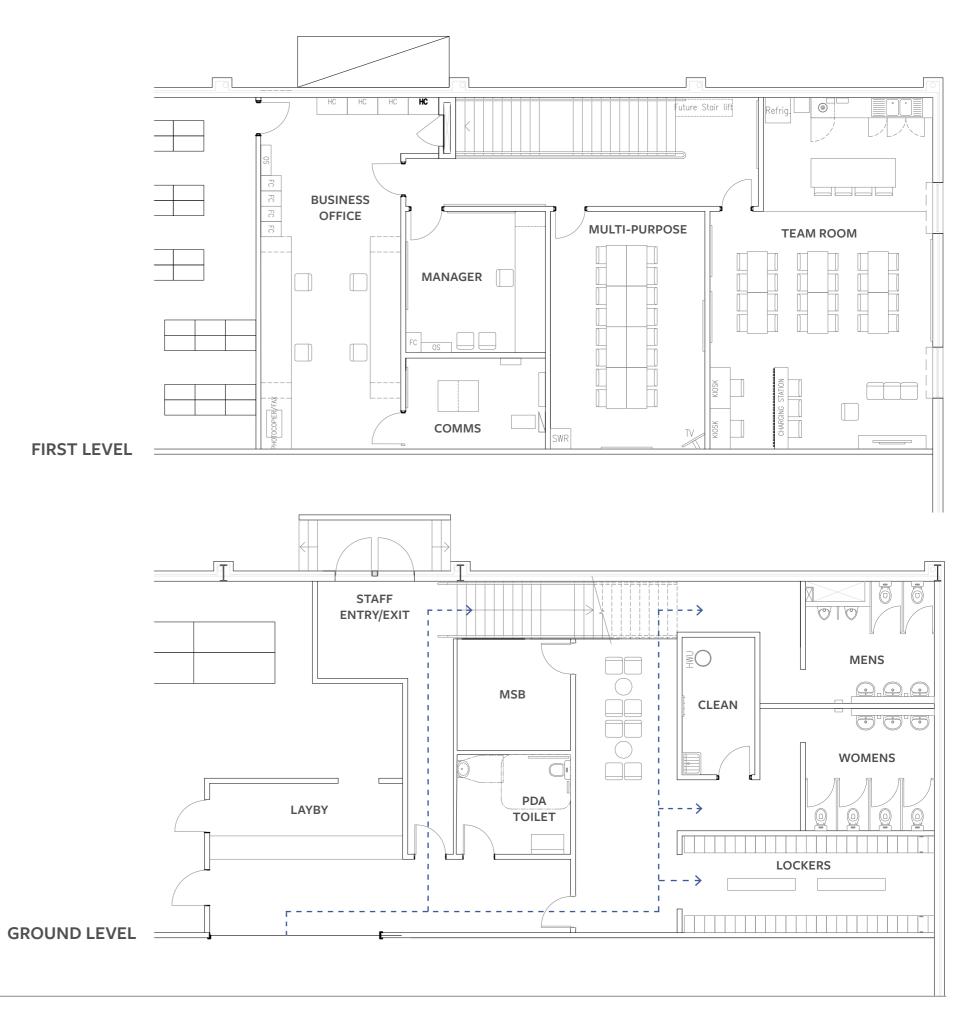

### Interior Floor Plan

**FIRST FLOOR** 

### Design Concept - Restroom & Lockers

### Planning Concept - Restroom & Lockers

### Floor & Wall Finishes - Restroom & Lockers