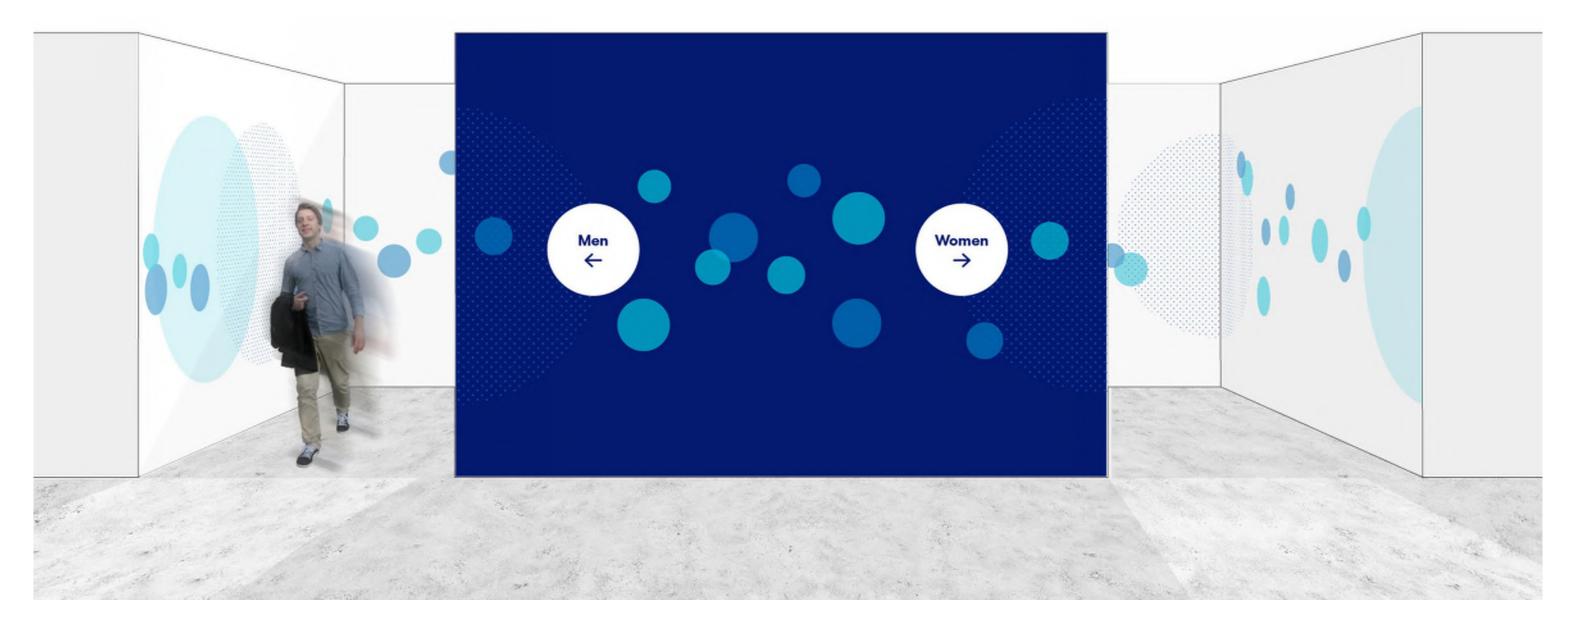

### Entry Point - Restroom Option 1

Concept Images

PAINT OR VINYL APPLICATION TO WALL

STRIA ASH, AMTICO VINYL FLOORING

### Women's Restroom