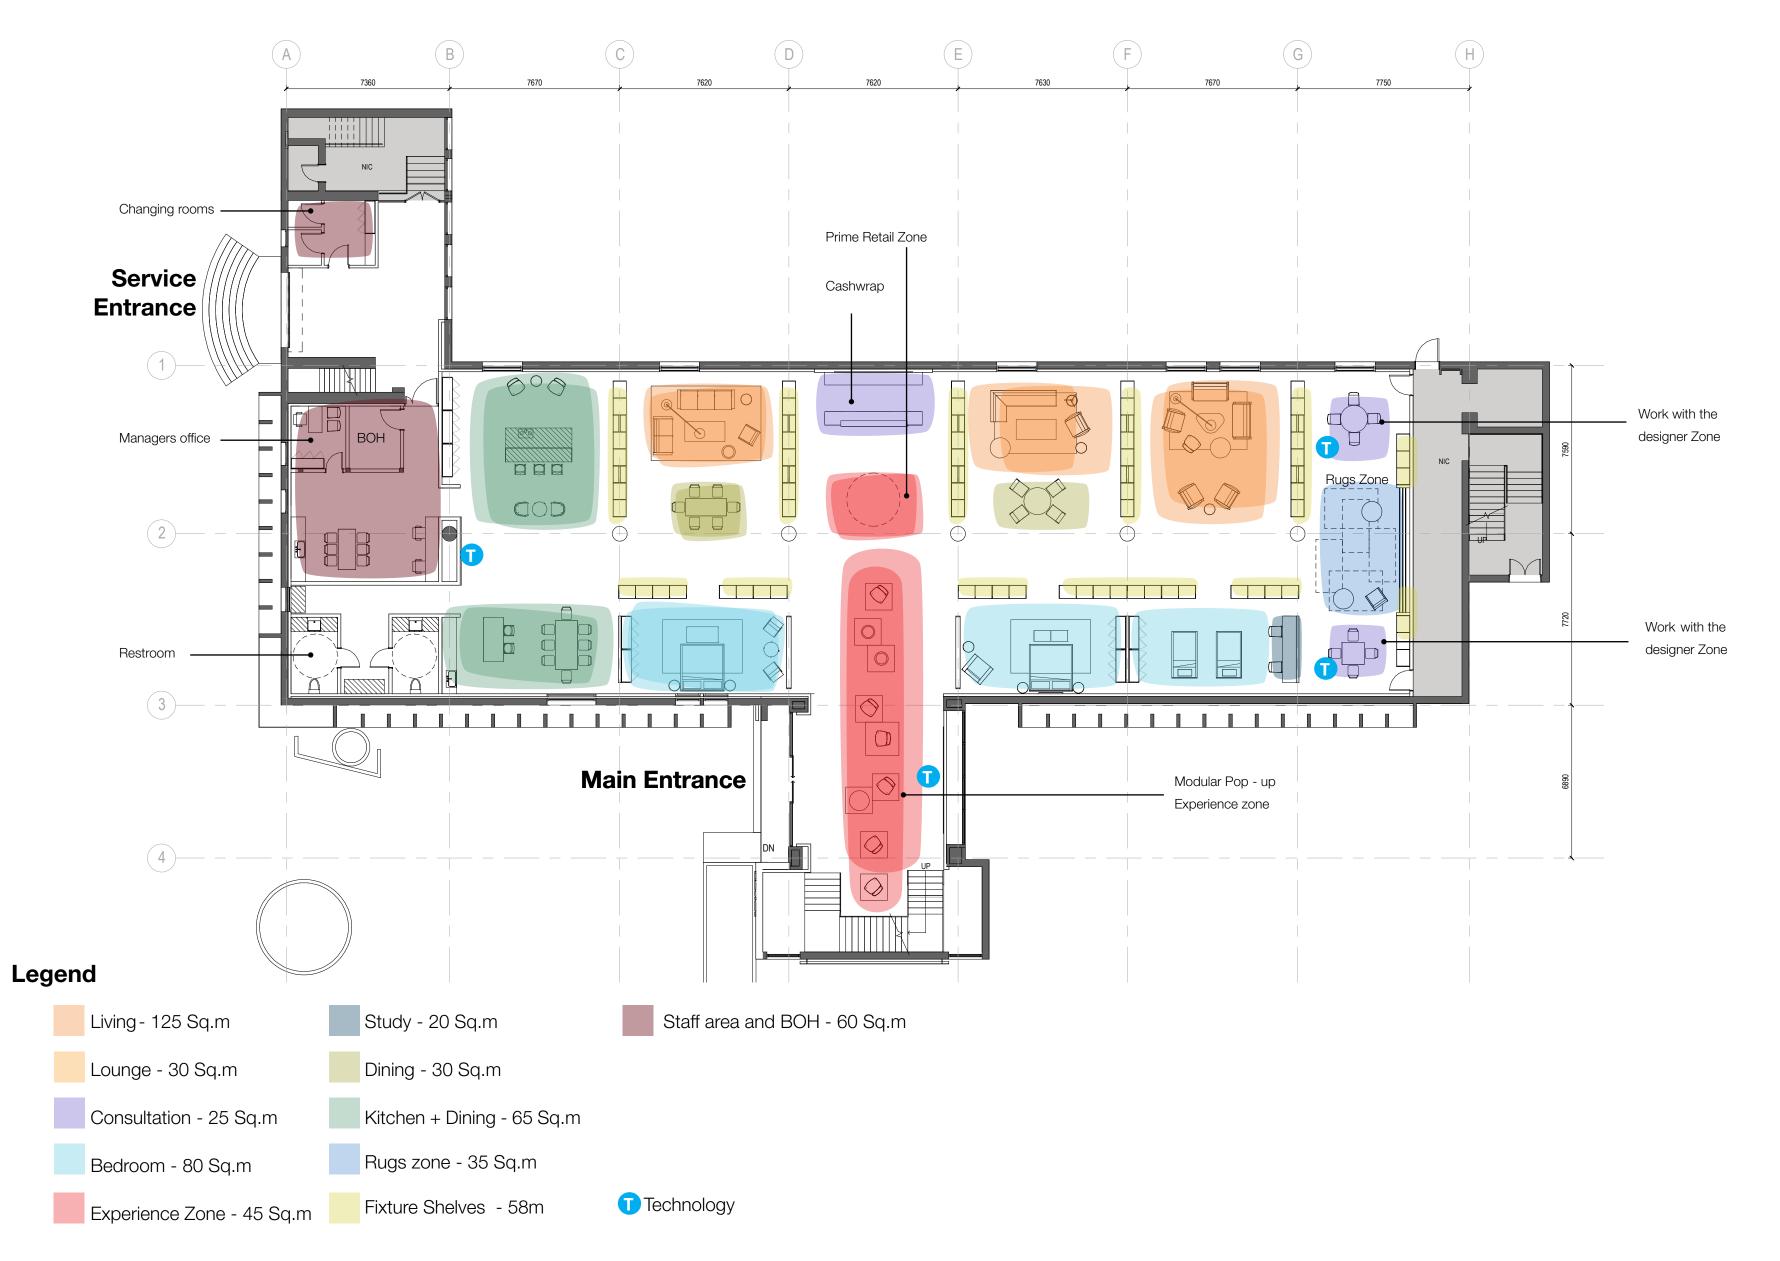

# Design Portfolio

compendium of my professional works





#### SCRIPT - India CONSUL

#### BIGW - Sydney dep

Confidential Project - Taipei

Seattle Based Coffee Company - APAC

Barclays - India

#### Table Of Contents

retail consumer products

retail departmental store

> retail brand design

> > retail -F&B outlets

workplace -FF & E



SCRIPT - India

### Interior Floor Plan









**FIRST FLOOR** 



### Reflected Ceiling Plan I Lighting





Suspended Track Lights Black Powdercoated

Track Lights in Cove White Powdercoated



Circular Recessed Lights White Powdercoated

## Design Derivation





### Entrance View



View

## Design Derivation

Ref Image for Consultation Desk







### Entrance View



Exterior View



Perforated Metal Plate



Granite

White Paint

### Design Derivation

Entrance Area Section



Charcoal Grey Paint

Freedom · of Living 1





### Entrance View



### Design Derivation





BIGW - Sydney

### Back of House Design Concept

#### Think 'Big'

A playful, creative approach delivering a 'Big' impact with minimal fuss, to reflect a company known and trusted for its everyday low prices.

Thinking 'Big' does not mean big spendings o