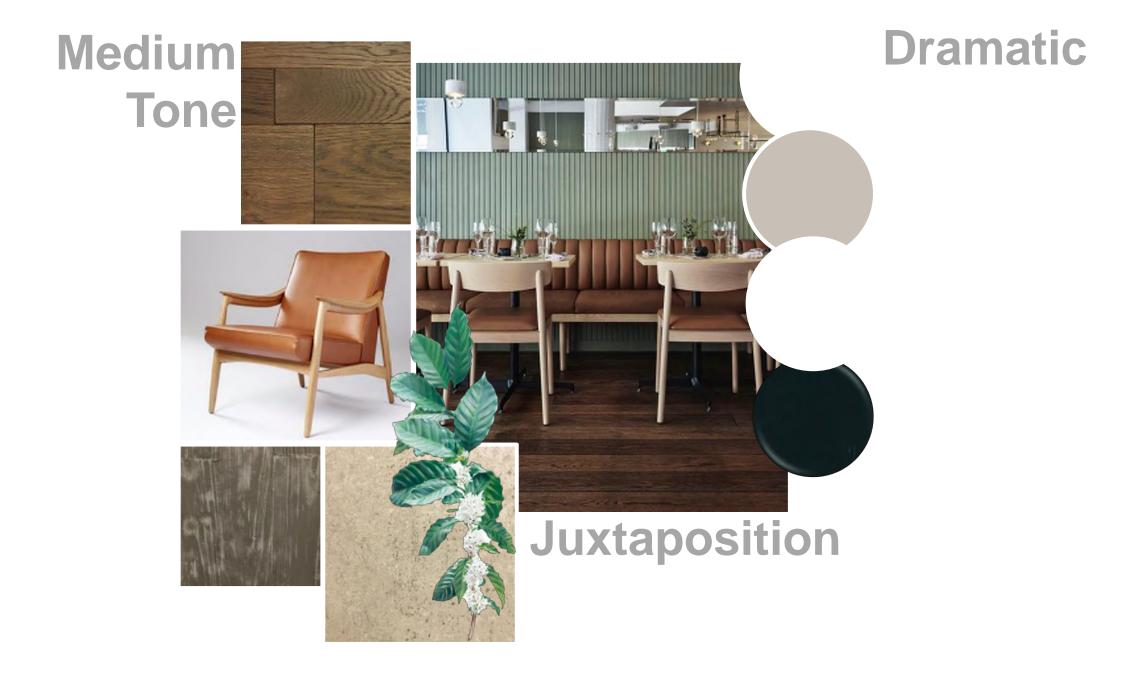

#### **Contemporary Vernacular**

- Juxtaposition of Materials
- Minimal Forms
- Indoor Planters
- Rafter Ceiling
- Defined Spaces

Mood Board

| LEASABLE AREA (SSP):  | 167 |  |
|-----------------------|-----|--|
| BUILDABLE AREA (SSP): | 180 |  |
| TOTAL SEATING COUNT:  | 75  |  |
| SOFT SEATING:         | 16  |  |
| CAFE SEATING:         | 59  |  |
| INDOOR SEATING:       | 75  |  |
| OUTDOOR SEATING:      | 0   |  |
| ADT:                  | 175 |  |