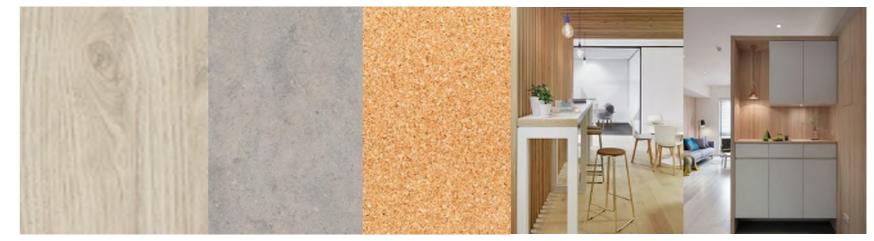

#### Traditional

- Sloped Roof Form
- Rafters
- Pastel tones
- Natural Material

#### Modern

- Modern Materials
- Minimal / Simplified Forms
- Indoor Plant
- Clutter free Spaces

#### **Contemporary Vernacular**

- Juxtaposition of Materials
- Minimal Forms
- Indoor Planters
- Rafter Ceiling
- Defined Spaces

Mood Board

| LEASABLE AREA (SSP):  | 167 |  |
|-----------------------|-----|--|
| BUILDABLE AREA (SSP): | 180 |  |
| TOTAL SEATING COUNT:  | 75  |  |
| SOFT SEATING:         | 16  |  |
| CAFE SEATING:         | 59  |  |
| INDOOR SEATING:       | 75  |  |
| OUTDOOR SEATING:      | 0   |  |
| ADT:                  | 175 |  |