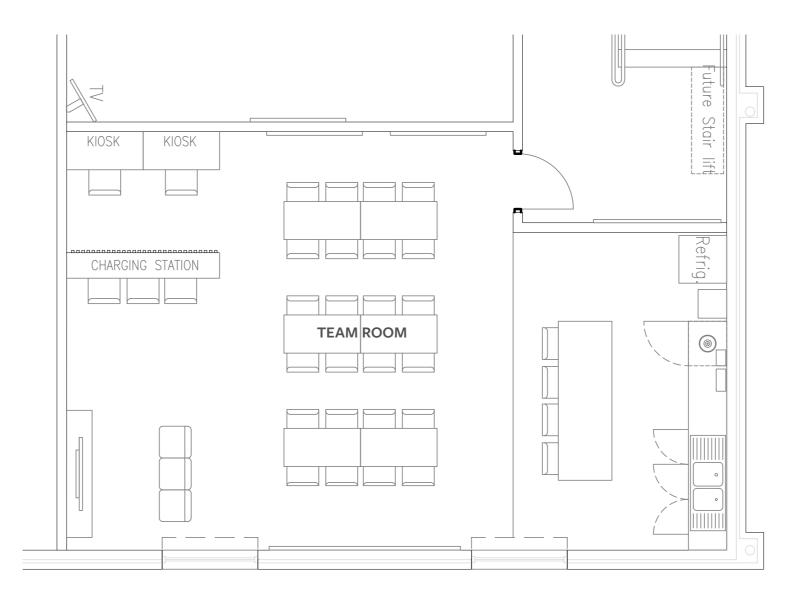

White Paint

### Design Derivation

Entrance Area Section



Charcoal Grey Paint

Freedom · of Living 1





### Entrance View



### Design Derivation





BIGW - Sydney

### Back of House Design Concept

#### Think 'Big'

A playful, creative approach delivering a 'Big' impact with minimal fuss, to reflect a company known and trusted for its everyday low prices.

Thinking 'Big' does not mean big spendings or excessive design. It's all about adopting considered, strategic and effective design solutions to create the most stimulating outcome for company employees.

- · Integrated Wall, Floor & Signage Graphics
- · Colour
- · Scale
- · Humour
- · Directionally Intuative



### Back of House Planning Concept



### Design Concept - Team & Wellness Rooms



### Planning Concept - Team Room



#### Concept Images





NEVAMAR, KINDRED SPIRIT LAMINATE STRIA ASH, AMTICO VINYL FLOOR CORKBOARD

#### Team Room



#### Concept Images





PAINT OR VINYL APPLICATION TO WALL



NEVAMAR, KINDRED SPIRIT LAMINATE STRIA ASH, AMTICO VINYL FLOOR CORKBOARD

#### Team Room Accessories, Fixtures & Finishes



MAYA CHAIR NEXTREND (\$XX COST REQ.)

OLA 12

P4 COLLECTION (\$150)

EMA CHAIR ZENITH (\$XX COST REQ.)

EMA STOOL ZENITH (\$XX COST REQ.)

PAC STOOL KROST (\$XX COST REQ.)

#### BONZA 3 SEATER SOFA CONNECT FURNITURE \$490





NEVAMAR, KINDRED SPIRIT LAMINATE STRIA ASH, AMTICO VINYL FLOOR CORKBOARD





(L) ARTIFICIAL BANANA LEAF PLANT IN POT BIG W (\$15)

(R) FIDDLE LEAF FIG TREE POTTED 1100MM, ARTIFICIAL - JASONL.COM.AU (\$80)

PAINT OR VINYL APPLICATION TO WALL

### Wellness Room Furni