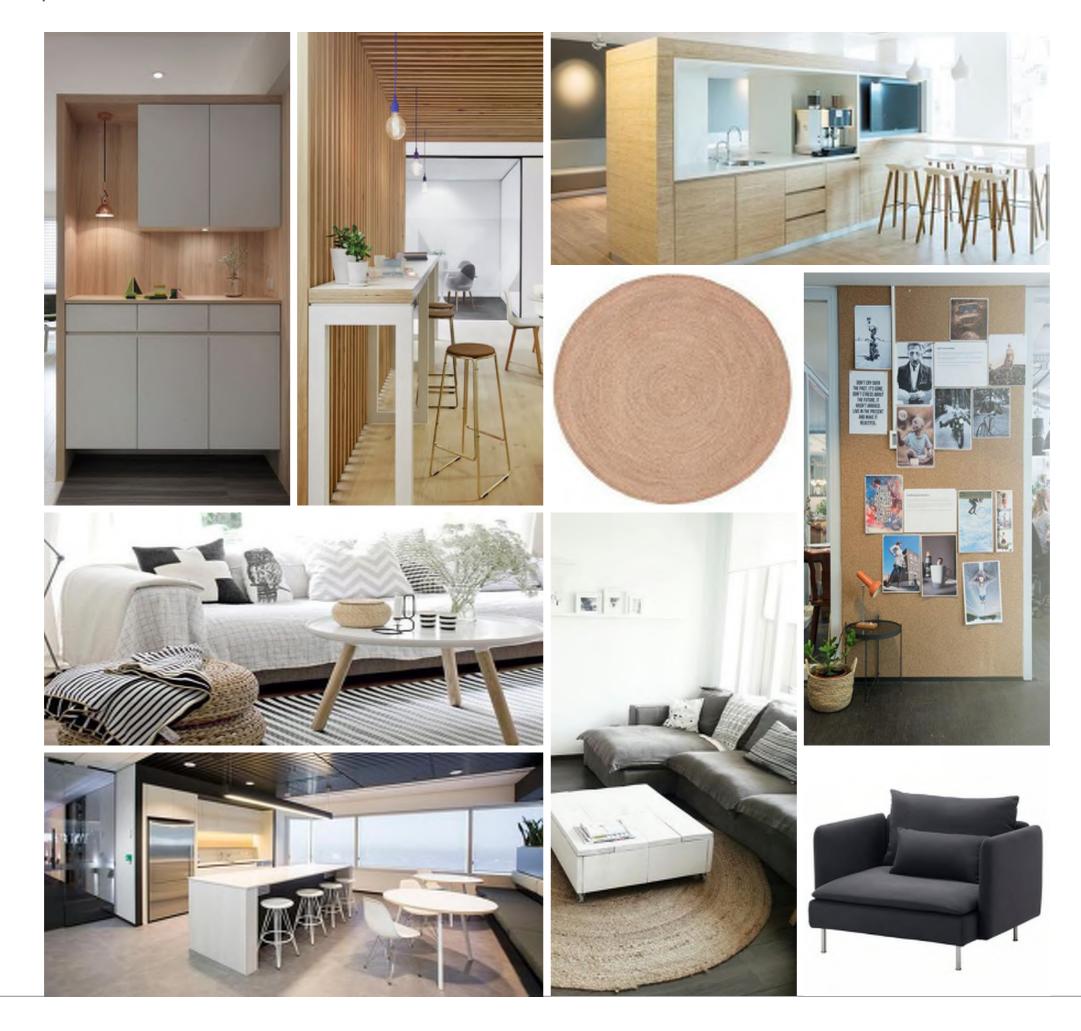

#### Concept Images

NEVAMAR, KINDRED SPIRIT LAMINATE STRIA ASH, AMTICO VINYL FLOOR CORKBOARD

#### Concept Images

PAINT OR VINYL APPLICATION TO WALL

NEVAMAR, KINDRED SPIRIT LAMINATE STRIA ASH, AMTICO VINYL FLOOR CORKBOARD

### Wellness Room Furniture & Accessories

GLADOM TRAY TABLE DARK GREEN IKEA (\$24.99)

EKERO CHAIR IKEA (\$199)

MIRABELLA CLEO FLOOR LAMP BIG W (\$30)

SVALSTA TABLES IKEA (\$129)

VEDBO CHAIR IKEA (\$229)

SOLID JUTE RUG 120CM BIG W(\$20)

HISENSE FRIDGE 47L HARVEY NORMAN(\$189)

HAIR BAR FRIDGE 69L HARVEY NORMAN(\$222)

BYTE SIDE TABLE KROST( \$378)

SODERHAMN CHAIR IKEA( \$399)

MIRABELLA HARPER FLOOR LAMP BIG W (\$59)

STOCKHOLM LAMP IKEA (\$149)