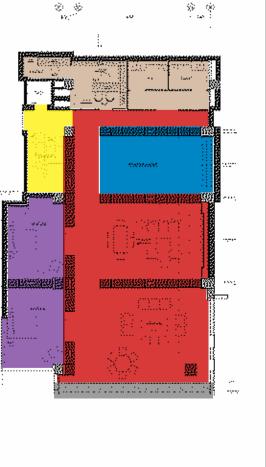

# Design Portfolio

compendium of my professional works





#### SCRIPT - India CONSUL

#### BIGW - Sydney dep

Confidential Project - Taipei

Seattle Based Coffee Company - APAC

Barclays - India

#### Table Of Contents

retail consumer products

retail departmental store

> retail brand design

> > retail -F&B outlets

workplace -FF & E



SCRIPT - India

### Interior Floor Plan









**FIRST FLOOR** 



### Reflected Ceiling Plan I Lighting





Suspended Track Lights Black Powdercoated

Track Lights in Cove White Powdercoated



Circular Recessed Lights White Powdercoated

## Design Derivation





### Entrance View



View

## Design Derivation

Ref Image for Consultation Desk







### Entrance View



Exterior View



Perforated Metal Plate



Granite

White Paint

### Design Derivation

Entrance Area Section



Charcoal Grey Paint

Freedom · of Living 1





### Entrance View



### Design Derivation





BIGW - Sydney

### Back of House Design Concept

#### Think 'Big'

A playful, creative approach delivering a 'Big' impact with minimal fuss, to reflect a company known and trusted for its everyday low prices.

Thinking 'Big' does not mean big spendings or exce