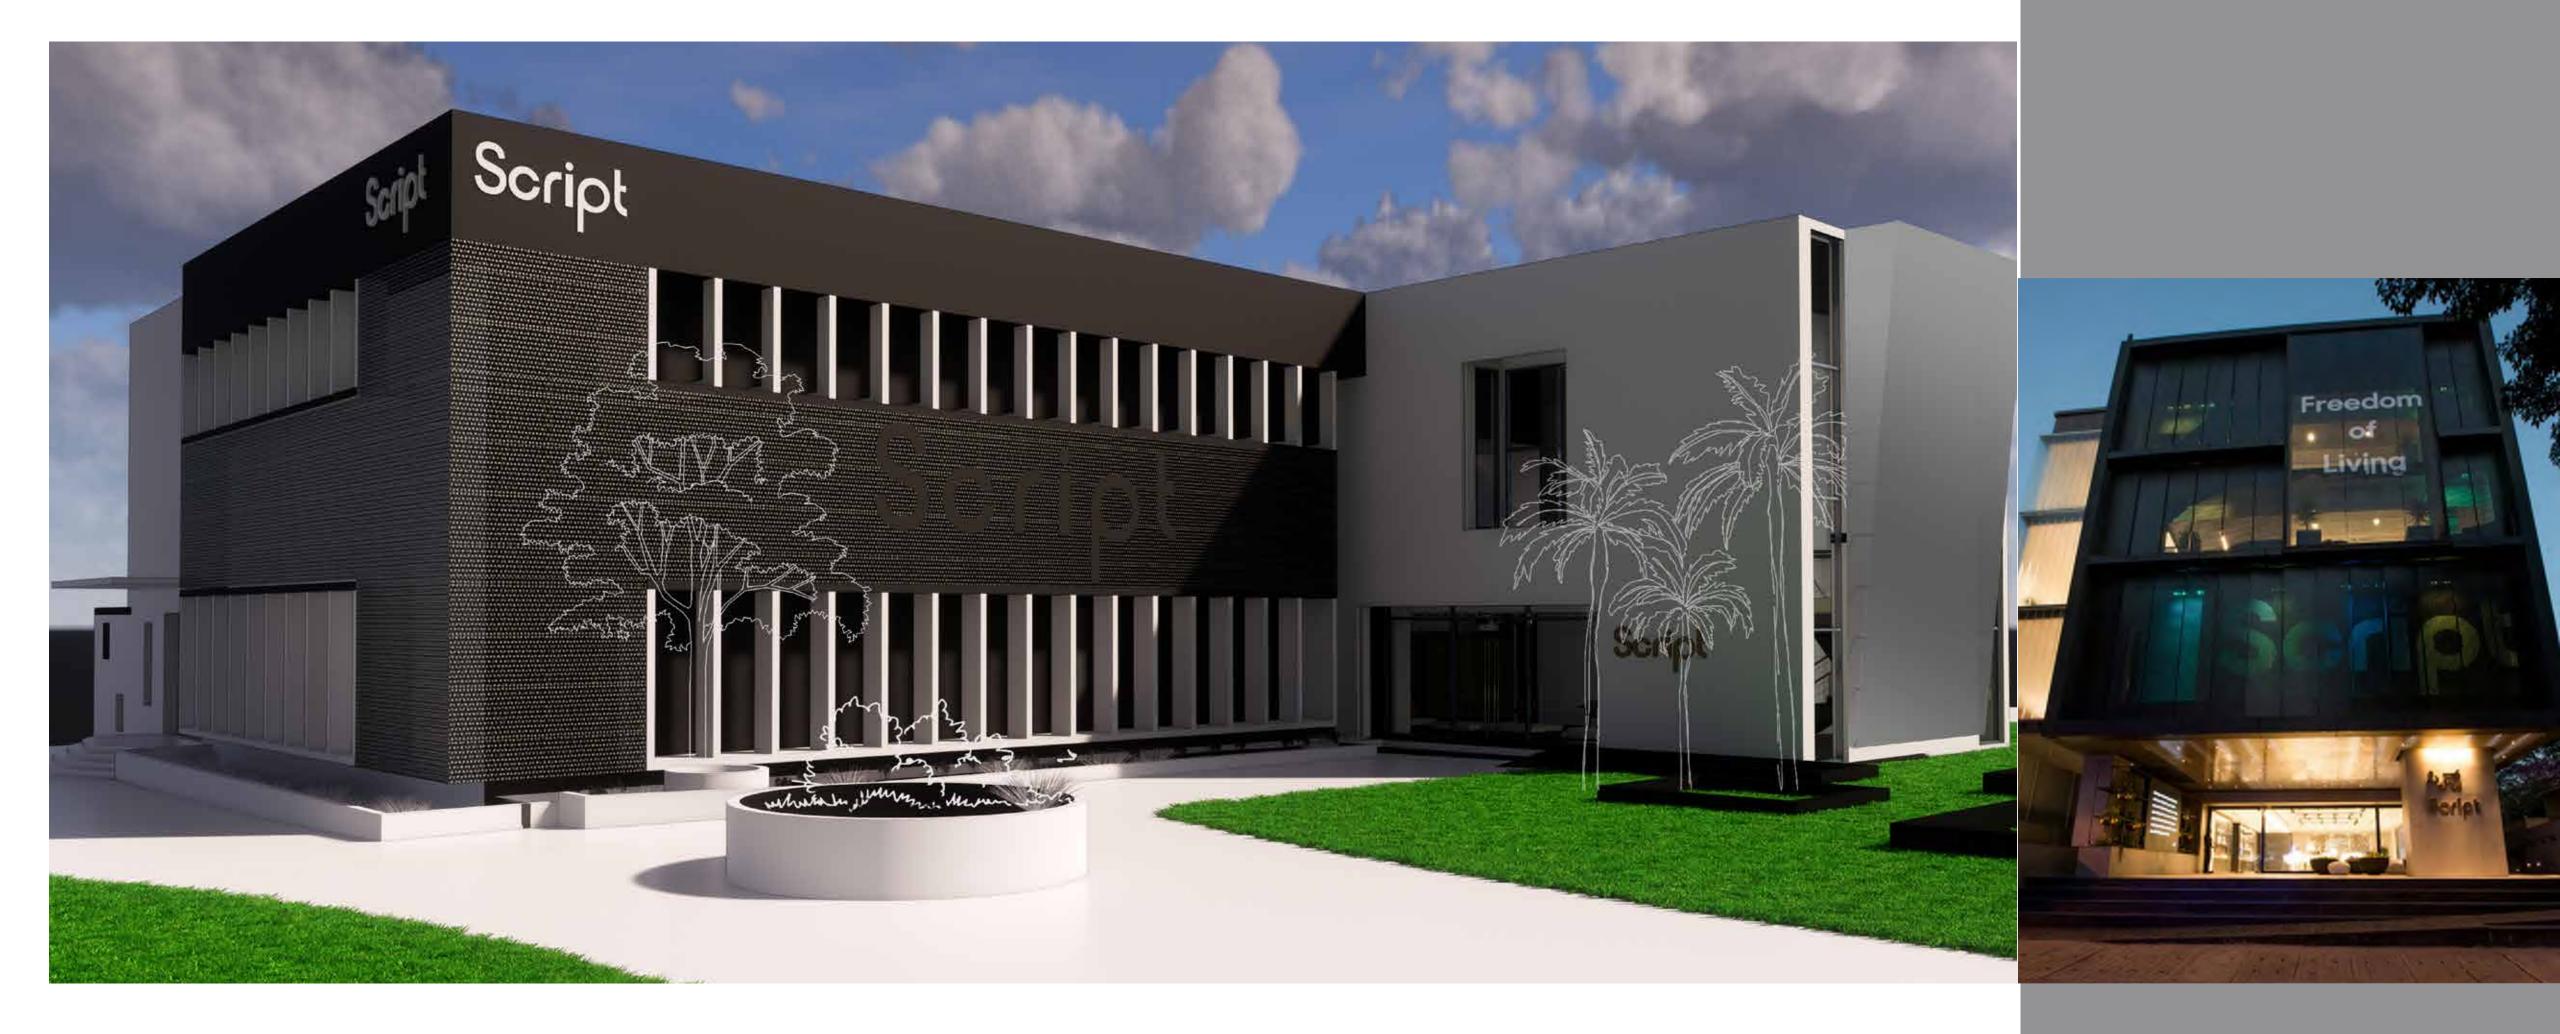

#### SCRIPT - India CONSUL

### Entrance View

View

### Entrance View

Exterior View

Perforated Metal Plate

Granite

White Paint

### Design Derivation

Entrance Area Section

Charcoal Grey Paint

Freedom · of Living 1

### Entrance View