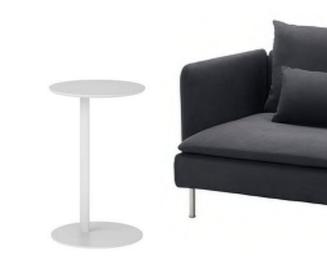

HISENSE FRIDGE 47L HARVEY NORMAN(\$189)

HAIR BAR FRIDGE 69L HARVEY NORMAN(\$222)

BYTE SIDE TABLE KROST( \$378)

SODERHAMN CHAIR IKEA( \$399)

MIRABELLA HARPER FLOOR LAMP BIG W (\$59)

STOCKHOLM LAMP IKEA (\$149)