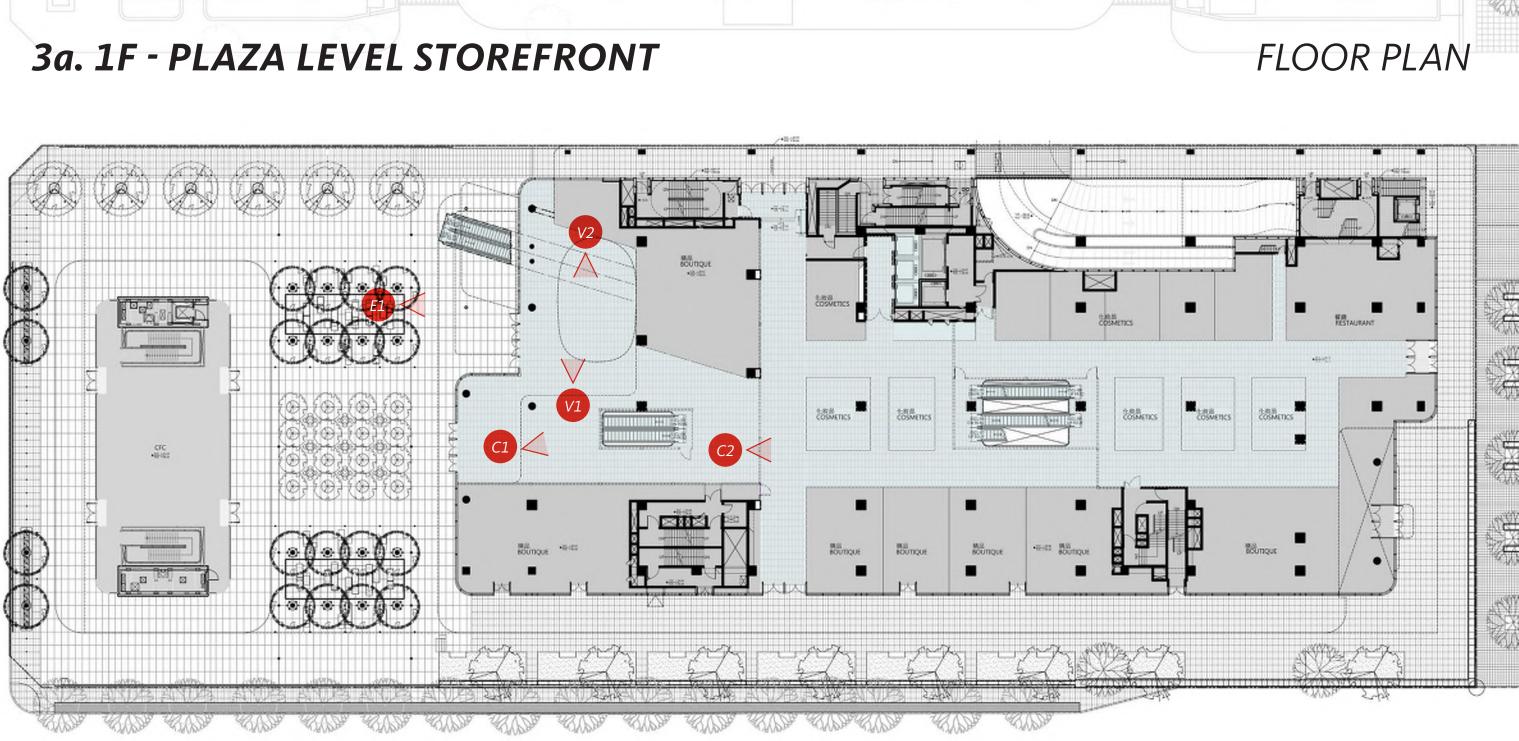

M LAMP IKEA (\$149)

### Design Concept - Restroom & Lockers



### Planning Concept - Restroom & Lockers



#### Concept Images





STRIA ASH, AMTICO VINYL FLOORING

### Entry Point - Restroom Option 1





Concept Images



PAINT OR VINYL APPLICATION TO WALL



STRIA ASH, AMTICO VINYL FLOORING



### Women's Restroom



#### Concept Images





BIG W Sydney Concept Design | APRIL 2018

WHITE FLOOR TILES

NEVAMAR, KINDRED SPIRIT LAMINATE PARTITIONING

### Floor & Wall Finishes - Team Room



#### **FLOOR FINISHES**



STRIA ASH, AMTICO VINYL FLOORING



SOACIA POINT 5 (R10) WORN ASH, AMTICO VINYL FLOORING



#### WALL & SURFACE FINISHES



### Floor & Wall Finishes - Restroom & Lockers



#### **FLOOR FINISHES**





STRIA ASH, AMTICO VINYL FLOORING







Confidential Project - Taipei



A13 100% Schematic Design

2018.07.16

6

### **3b. 1F - ATRIUM SPACE**

FTOAt

.

#### ENTRANCE V1

018.07.16

#### 3d. 2F - COSMETICS & BOUTIQUES



#### FLOOR PLAN





Seattle Based Coffee Company - APAC



#### Traditional

- Sloped Roof Form
- Rafters
- Pastel tones
- Natural Material



#### Modern

- Modern Materials
- Minimal / Simplified Forms
- Indoor Plant
- Clutter free Spaces



#### **Contemporary Vernacular**

- Juxtaposition of Materials
- Minimal Forms
- Indoor Planters
- Rafter Ceiling
- Defined Spaces

Mood Board





| LEASABLE AREA (SSP):  | 167 |  |
|-----------------------|-----|--|
| BUILDABLE AREA (SSP): | 180 |  |
| TOTAL SEATING COUNT:  | 75  |  |
| SOFT SEATING:         | 16  |  |
| CAFE SEATING:         | 59  |  |
| INDOOR SEATING:       | 75  |  |
| OUTDOOR