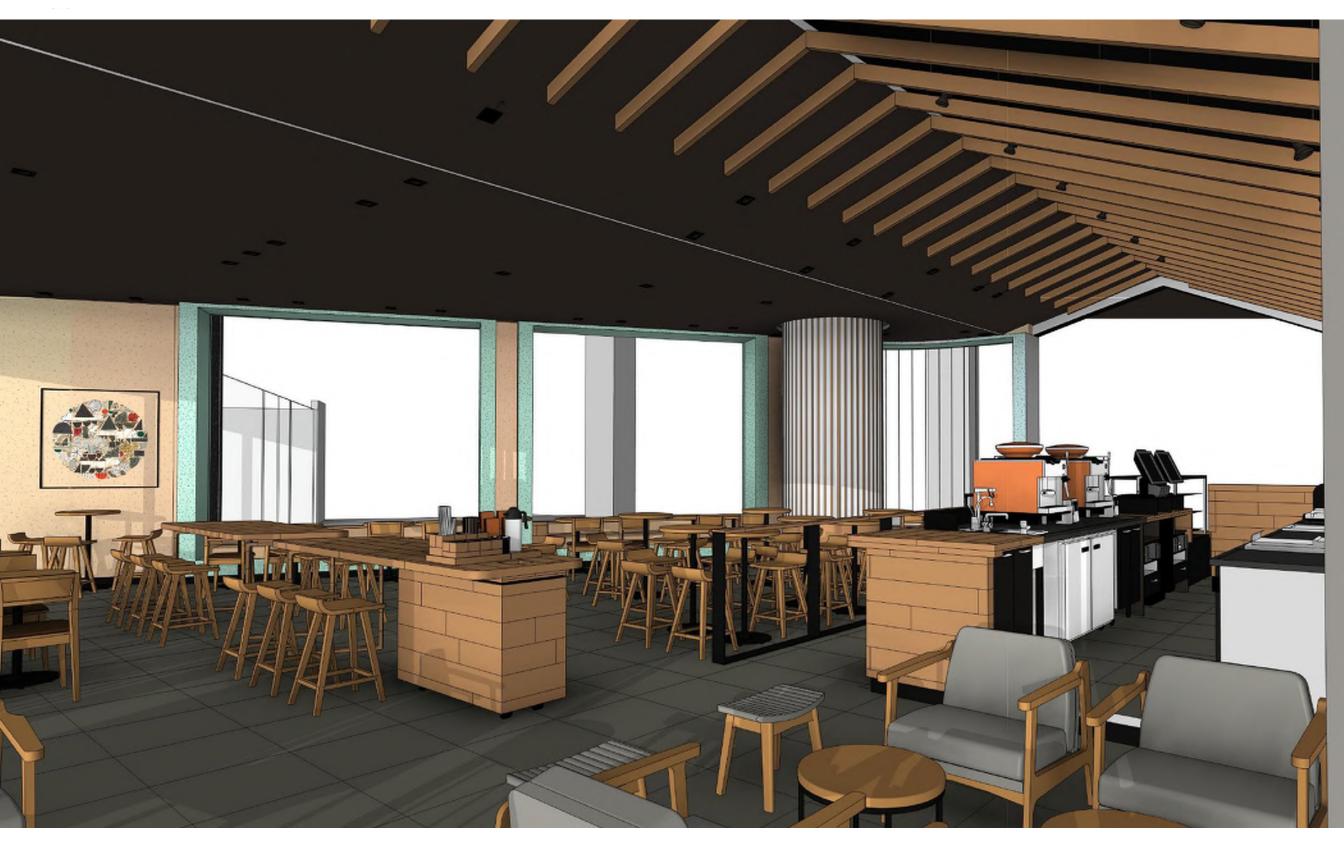

#### FLOOR PLAN

Seattle Based Coffee Company - APAC

#### Traditional

- Sloped Roof Form
- Rafters
- Pastel tones
- Natural Material

#### Modern

- Modern Materials
- Minimal / Simplified Forms
- Indoor Plant
- Clutter free Spaces

#### **Contemporary Vernacular**

- Juxtaposition of Materials
- Minimal Forms
- Indoor Planters
- Rafter Ceiling
- Defined Spaces

Mood Board

| LEASABLE AREA (SSP):  | 167 |  |
|-----------------------|-----|--|
| BUILDABLE AREA (SSP): | 180 |  |
| TOTAL SEATING COUNT:  | 75  |  |
| SOFT SEATING:         | 16  |  |
| CAFE SEATING:         | 59  |  |
| INDOOR SEATING:       | 75  |  |
| OUTDOOR SEATING:      | 0   |  |
| ADT:                  | 175 |  |

#### View @ Banquette

#### View @ Banquette

Interior View – 1/F

Key Plan – First Floor Page: 39

-03

Key Plan –Second Floor Page: 40

Accessive and Oat Sector of Sector (1997)