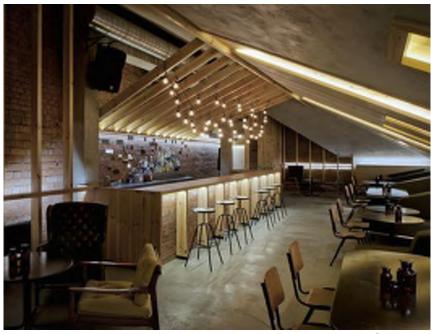

#### Traditional

- Sloped Roof Form
- Rafters
- Pastel tones
- Natural Material