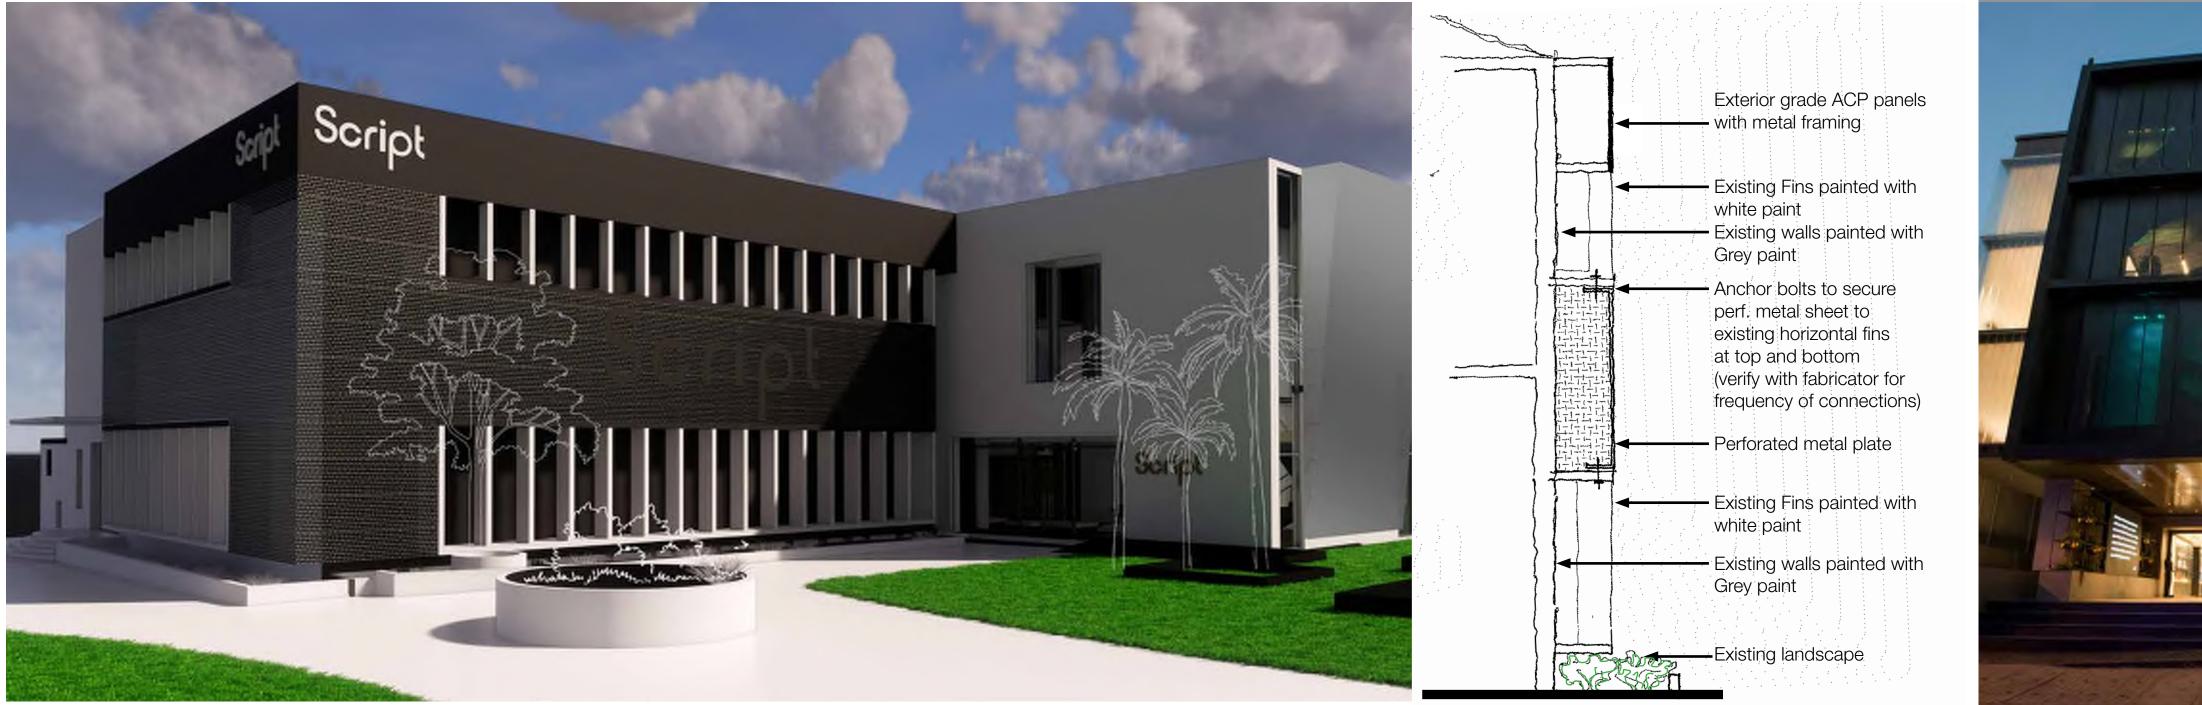

### Entrance View

Exterior View

Perforated Metal Plate

Granite

White Paint

### Design Derivation

Entrance Area Section

Charcoal Grey Paint

Freedom · of Living 1