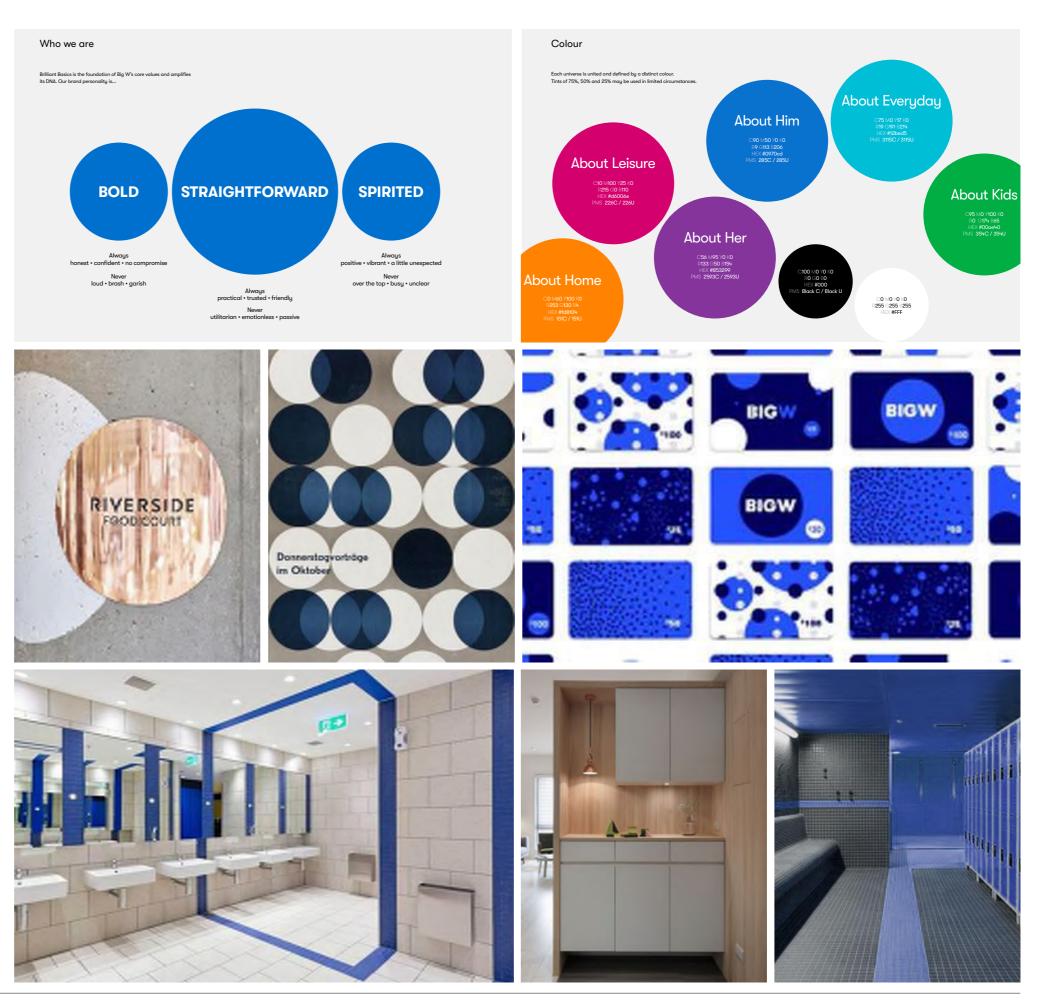

#### Think 'Big'

A playful, creative approach delivering a 'Big' impact with minimal fuss, to reflect a company known and trusted for its everyday low prices.

Thinking 'Big' does not mean big spendings or excessive design. It's all about adopting considered, strategic and effective design solutions to create the most stimulating outcome for company employees.

- · Integrated Wall, Floor & Signage Graphics
- · Colour
- · Scale
- · Humour
- · Directionally Intuative