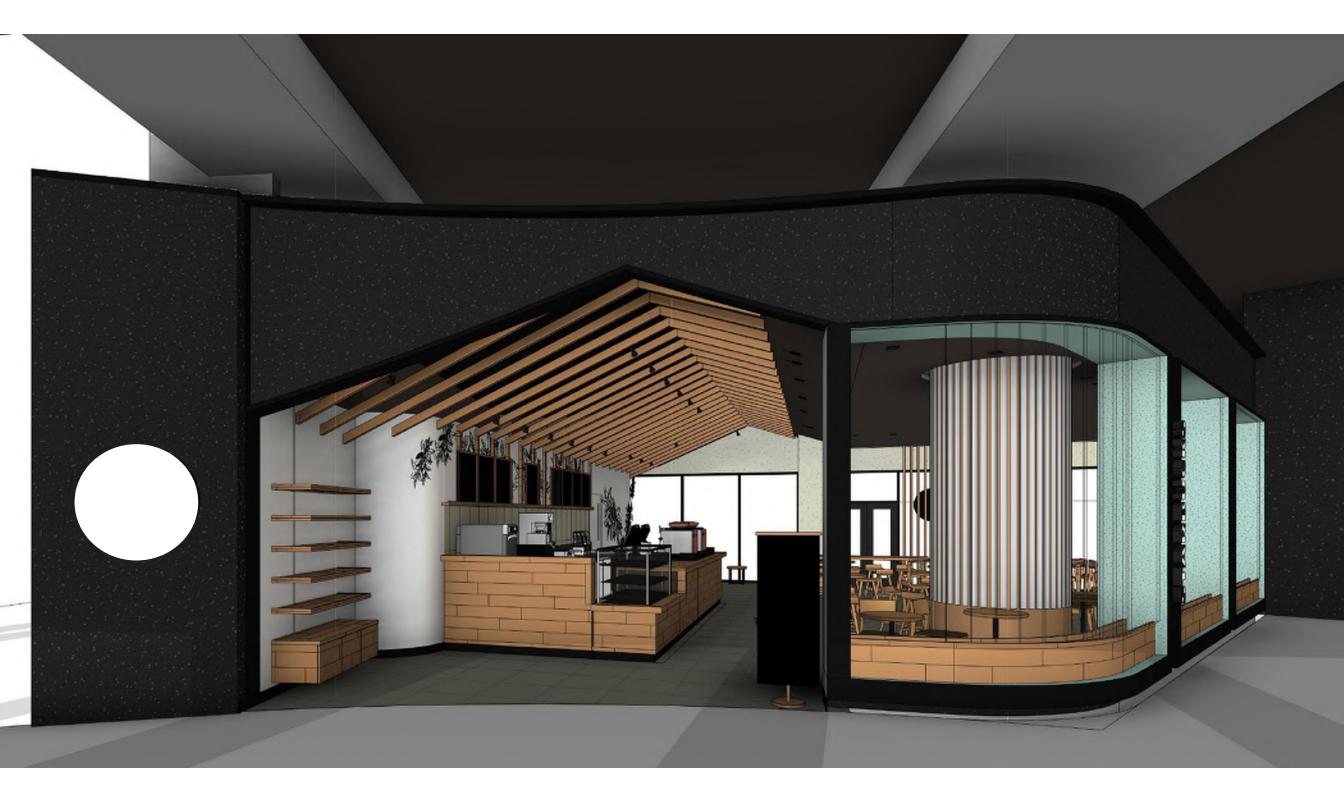

#### FLOOR PLAN

Seattle Based Coffee Company - APAC

#### **Contemporary Vernacular**

- Juxtaposition of Materials
- Minimal Forms
- Indoor Planters
- Rafter Ceiling
- Defined Spaces

Mood Board

| LEASABLE AREA (SSP):  | 167 |  |
|-----------------------|-----|--|
| BUILDABLE AREA (SSP): | 180 |  |
| TOTAL SEATING COUNT:  | 75  |  |
| SOFT SEATING:         | 16  |  |
| CAFE SEATING:         | 59  |  |
| INDOOR SEATING:       | 75  |  |
| OUTDOOR SEATING:      | 0   |  |
| ADT:                  | 175 |  |