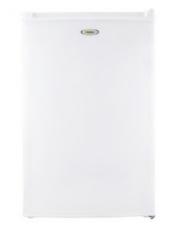

HISENSE FRIDGE 47L HARVEY NORMAN(\$189)

HAIR BAR FRIDGE 69L HARVEY NORMAN(\$222)

BYTE SIDE TABLE KROST( \$378)

SODERHAMN CHAIR IKEA( \$399)

MIRABELLA HARPER FLOOR LAMP BIG W (\$59)

STOCKHOLM LAMP IKEA (\$149)