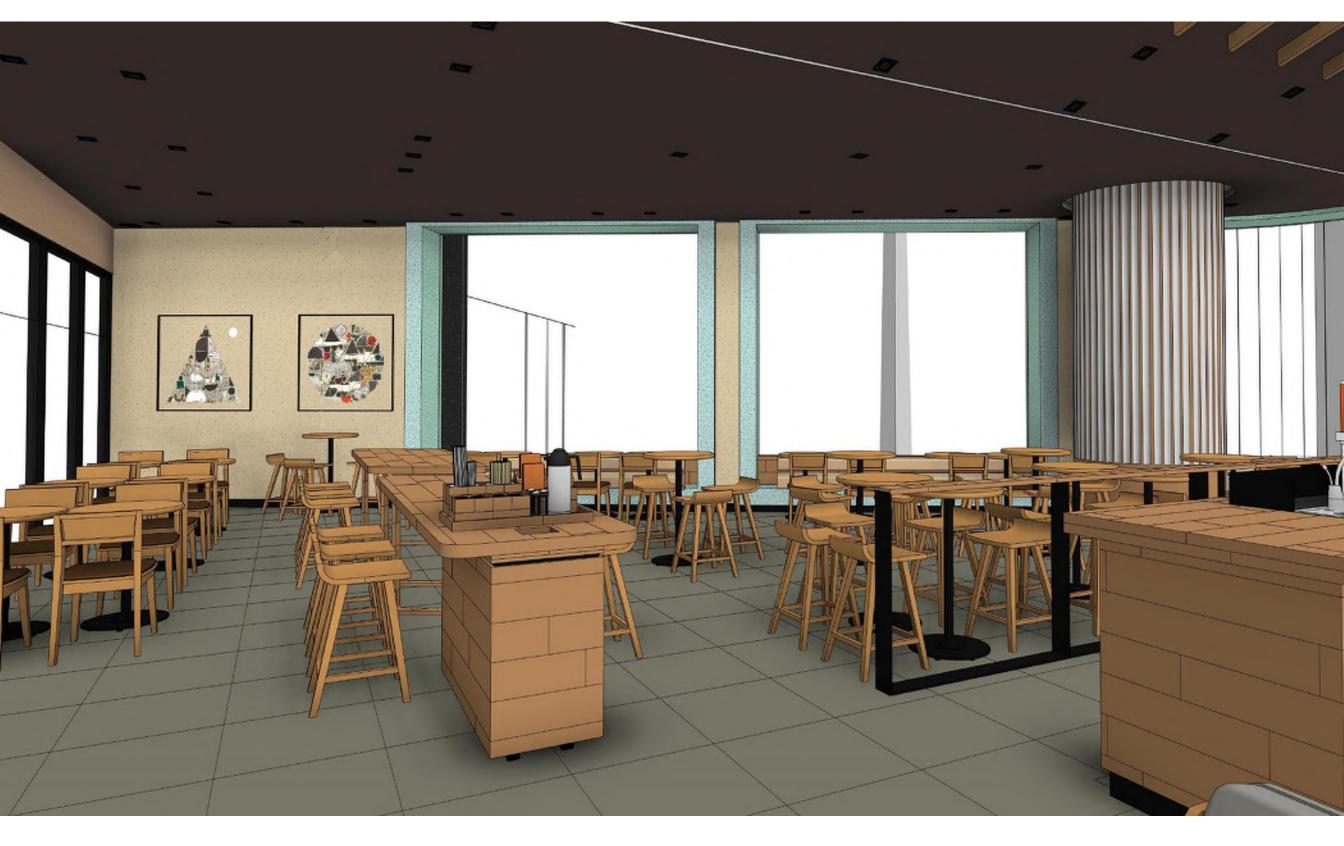

#### FLOOR PLAN

Seattle Based Coffee Company - APAC

#### Traditional

- Sloped Roof Form
- Rafters
- Pastel tones
- Natural Material

#### Modern

- Modern Materials
- Minimal / Simplified Forms
- Indoor Plant
- Clutter free Spaces

#### **Contemporary Vernacular**

- Juxtaposition of Materials
- Minimal Forms
- Indoor Planters
- Rafter Ceiling
- Defined Spaces

Mood Board

| LEASABLE AREA (SSP):  | 167 |  |
|-----------------------|-----|--|
| BUILDABLE AREA (SSP): | 180 |  |
| TOTAL SEATING COUNT:  | 75  |  |
| SOFT SEATING:         | 16  |  |
| CAFE SEATING:         | 59  |  |
| INDOOR SEATING:       | 75  |  |
| OUTDOOR SEATING:      | 0   |  |
| ADT:                  | 175 |  |