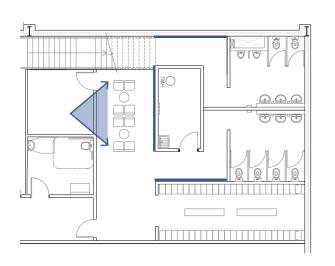

EAF PLANT IN POT BIG W (\$15)

(R) FIDDLE LEAF FIG TREE POTTED 1100MM, ARTIFICIAL - JASONL.COM.AU (\$80)

PAINT OR VINYL APPLICATION TO WALL

### Wellness Room Furniture & Accessories



GLADOM TRAY TABLE DARK GREEN IKEA (\$24.99)

EKERO CHAIR IKEA (\$199)

MIRABELLA CLEO FLOOR LAMP BIG W (\$30)

SVALSTA TABLES IKEA (\$129)

VEDBO CHAIR IKEA (\$229)



SOLID JUTE RUG 120CM BIG W(\$20)



HISENSE FRIDGE 47L HARVEY NORMAN(\$189)



HAIR BAR FRIDGE 69L HARVEY NORMAN(\$222)



BYTE SIDE TABLE KROST( \$378)

SODERHAMN CHAIR IKEA( \$399)



MIRABELLA HARPER FLOOR LAMP BIG W (\$59)



STOCKHOLM LAMP IKEA (\$149)

### Design Concept - Restroom & Lockers



### Planning Concept - Restroom & Lockers



#### Concept Images





STRIA ASH, AMTICO VINYL FLOORING

### Entry Point - Restroom Option 1





Concept Images



PAINT OR VINYL APPLICATION TO WALL



STRIA ASH, AMTICO VINYL FLOORING



### Women's Restroom



#### Concept Images





BIG W Sydney Concept Design | APRIL 2018

WHITE FLOOR TILES

NEVAMAR, KINDRED SPIRIT LAMINATE PARTITIONING

### Floor & Wall Finishes - Team Room



#### **FLOOR FINISHES**



STRIA ASH, AMTICO VINYL FLOORING



SOACIA POINT 5 (R10) WORN ASH, AMTICO VINYL FLOORING



#### WALL & SURFACE FINISHES



### Floor & Wall Finishes - Restroom & Lockers



#### **FLOOR FINISHES**





STRIA ASH, AMTICO VINYL FLOORING







Confidential Project - Taipei



A13 100% Schematic Design

2018.07.16

6

### **3b. 1F - ATRIUM SPACE**

FTOAt

.

#### ENTRANCE V1

018.07.16

#### 3d. 2F - COSMETICS & BOUTIQUES



#### FLOOR PLAN





Seattle Based Coffee Company - AP