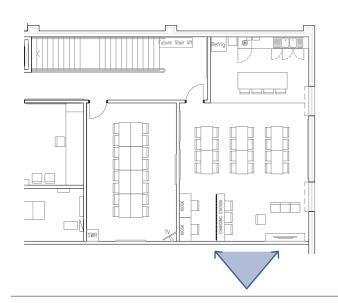

gn Derivation





BIGW - Sydney

### Back of House Design Concept

#### Think 'Big'

A playful, creative approach delivering a 'Big' impact with minimal fuss, to reflect a company known and trusted for its everyday low prices.

Thinking 'Big' does not mean big spendings or excessive design. It's all about adopting considered, strategic and effective design solutions to create the most stimulating outcome for company employees.

- · Integrated Wall, Floor & Signage Graphics
- · Colour
- · Scale
- · Humour
- · Directionally Intuative



### Back of House Planning Concept



### Design Concept - Team & Wellness Rooms



### Planning Concept - Team Room



#### Concept Images





NEVAMAR, KINDRED SPIRIT LAMINATE STRIA ASH, AMTICO VINYL FLOOR CORKBOARD

#### Team Room



#### Concept Images





PAINT OR VINYL APPLICATION TO WALL



NEVAMAR, KINDRED SPIRIT LAMINATE STRIA ASH, AMTICO VINYL FLOOR CORKBOARD

#### Team Room Accessories, Fixtures & Finishes



MAYA CHAIR NEXTREND (\$XX COST REQ.)

OLA 12

P4 COLLECTION (\$150)

EMA CHAIR ZENITH (\$XX COST REQ.)

EMA STOOL ZENITH (\$XX COST REQ.)

PAC STOOL KROST (\$XX COST REQ.)

#### BONZA 3 SEATER SOFA CONNECT FURNITURE \$490





NEVAMAR, KINDRED SPIRIT LAMINATE STRIA ASH, AMTICO VINYL FLOOR CORKBOARD





(L) ARTIFICIAL BANANA LEAF PLANT IN POT BIG W (\$15)

(R) FIDDLE LEAF FIG TREE POTTED 1100MM, ARTIFICIAL - JASONL.COM.AU (\$80)

PAINT OR VINYL APPLICATION TO WALL

### Wellness Room Furniture & Accessories



GLADOM TRAY TABLE DARK GREEN IKEA (\$24.99)

EKERO CHAIR IKEA (\$199)

MIRABELLA CLEO FLOOR LAMP BIG W (\$30)

SVALSTA