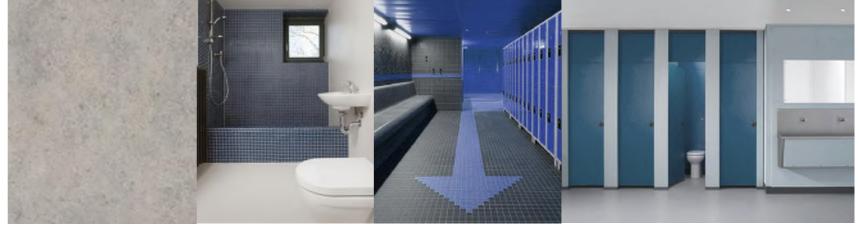

#### Concept Images

STRIA ASH, AMTICO VINYL FLOORING

### Entry Point - Restroom Option 1

Concept Images

PAINT OR VINYL APPLICATION TO WALL

STRIA ASH, AMTICO VINYL FLOORING

#### Concept Images

BIG W Sydney Concept Design | APRIL 2018

WHITE FLOOR TILES

NEVAMAR, KINDRED SPIRIT LAMINATE PARTITIONING