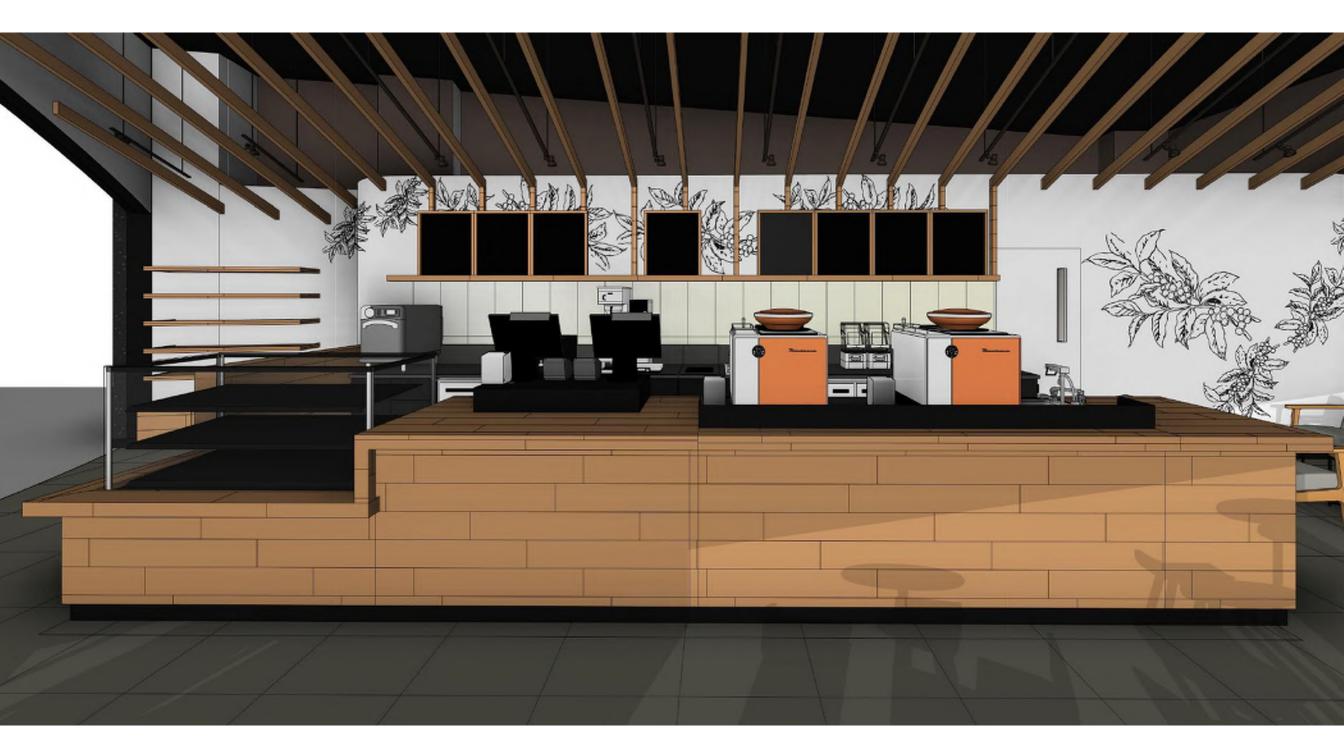

#### FLOOR PLAN

Seattle Based Coffee Company - APAC

#### **Contemporary Vernacular**

- Juxtaposition of Materials
- Minimal Forms
- Indoor Planters
- Rafter Ceiling
- Defined Spaces

Mood Board

| LEASABLE AREA (SSP):  | 167 |  |
|-----------------------|-----|--|
| BUILDABLE AREA (SSP): | 180 |  |
| TOTAL SEATING COUNT:  | 75  |  |
| SOFT SEATING:         | 16  |  |
| CAFE SEATING:         | 59  |  |
| INDOOR SEATING:       | 75  |  |
| OUTDOOR SEATING:      | 0   |  |
| ADT:                  | 175 |  |