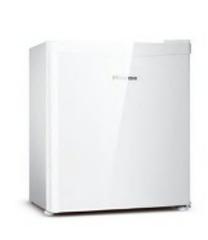

HISENSE FRIDGE 47L HARVEY NORMAN(\$189)

HAIR BAR FRIDGE 69L HARVEY NORMAN(\$222)

BYTE SIDE TABLE KROST( \$378)

SODERHAMN CHAIR IKEA( \$399)

MIRABELLA HARPER FLOOR LAMP BIG W (\$59)

STOCKHOLM LAMP IKEA (\$149)