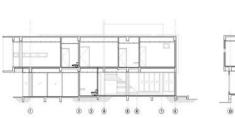

The first is shot section to show front of house.

The second is long section to show all the room and cantilever support from structure.