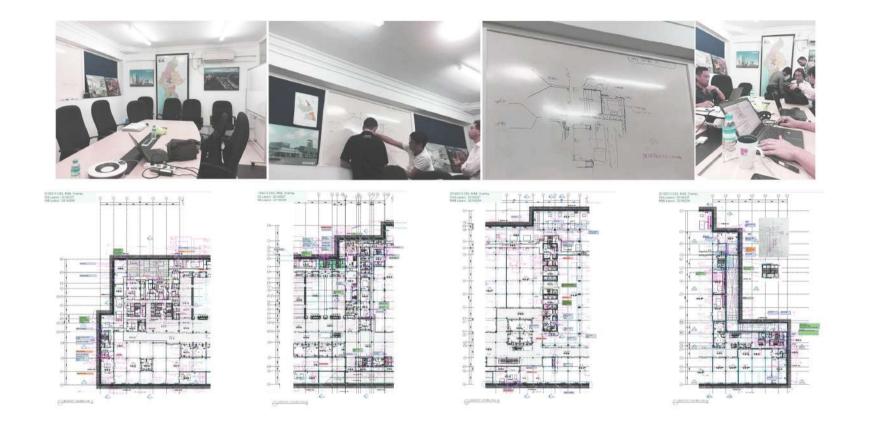

31 DOCUMENT AND COORDINATE

We joined coordination meeting with client and consultants including engineering, MEP engineering, and structure engineering at Yangon, Myanmar. The meeting which was found the problem of the project, For example, some area had beam crash with pipe of MEP than effects with drawing, So we oordinated to find the best way to decrease the construction on site.

We joined CCM meeting with client and consultants, who are structure engineering, M&E engineering, and local Architect in Vietnam. The project on the for-construction part. So, I am prepared and compiled requirements and Q&A in meeting minutes every week for reminded and discussed with all our consultants.