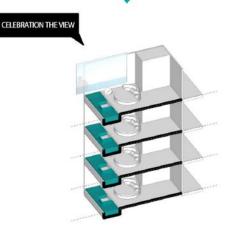

### RESIDENTIAL CONCEPT DESIGN SPACE

JUNIT DESIGN CONCEPT : NATURAL VENTILATION

Pool villa unit studied to use wind as infromative part of design process in order to activate which are interior and exterior environments by open the window to close with beach.