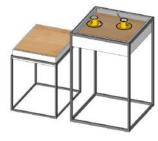

### FARM FIELD COFFEE SHOP

The preject is renovated old shop. There is location in front of Department of livestock. So, We design the coffee shop's atmosphere to stay in European's farm. We use earth tone color scheameto make warm and relax feeling. Decoratations are loft style. There is raw material such as wood floor, polidhed wall and show brick wall line. Funiture desing from milk tank and tranform to be table.