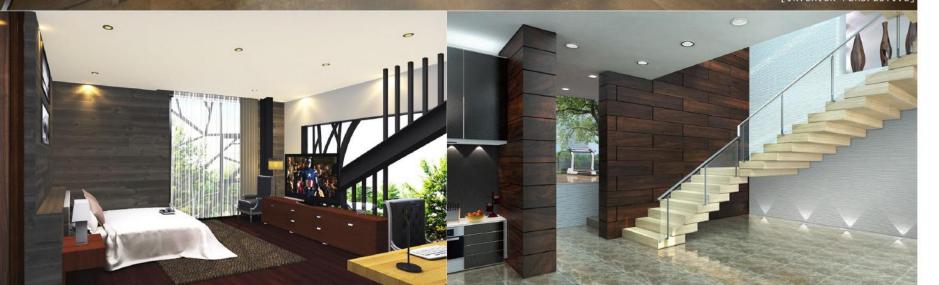

#### C-11 VILLA SERIES X101 I

The idea of designed interior choosed natural materials and color tone, Who lives in the house can gets feel relex and comfort in the room. In living room like to close up with nature. There are contrast with exterior.

#### Metrial

Floor: Granit stone

Wall: Wood

Flame window: Wood

Funiture: wood log, sofa, shelves