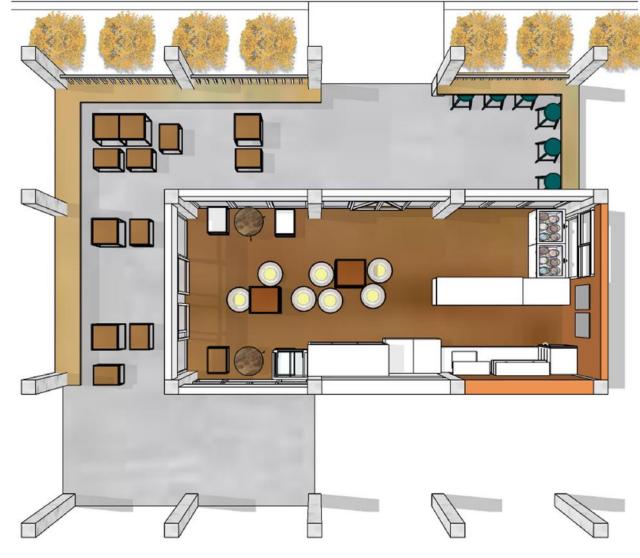

### FARM FIELD COFFEE SHOP

The preject is renovated old shop. There is location in front of Department of livestock. So, We design the coffee shop's atmosphere to stay in European's farm. We use earth tone color scheameto make warm and relax feeling. Decoratations are loft style. There is raw material such as wood floor, polidhed wall and show brick wall line. Funiture desing from milk tank and tranform to be table.

#### Material and color schematic

Long Section - Show space between indoor and outdoor.