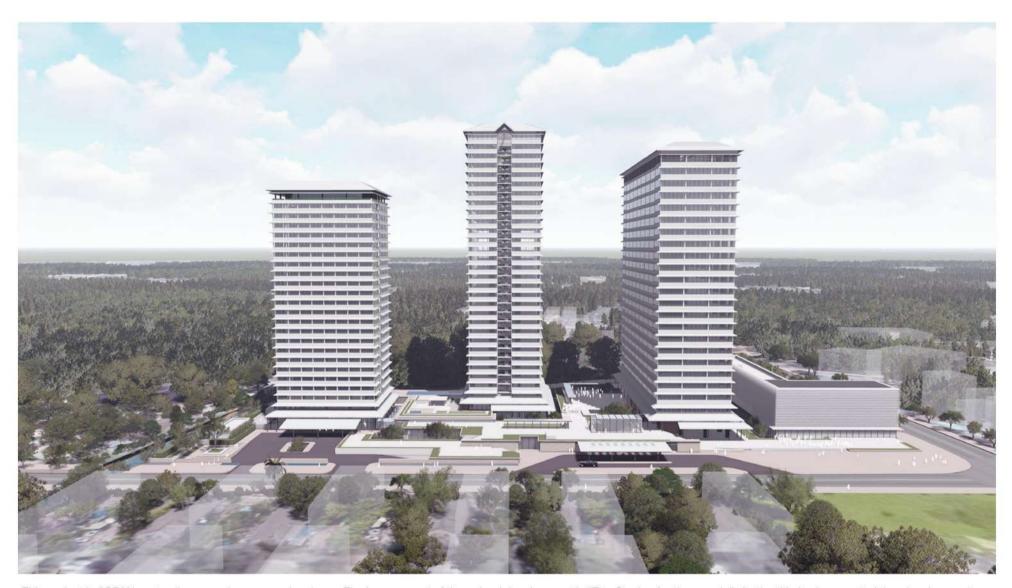

This project is ASEAN sector there are Janpanese devoloper. The key concept of the mixed development is "The Garden for the people". As the title had suggested the development aspire to let all type of user to move through the site seamlessly without barrier. Straying away from the conventional approach of having retails and facilities situated at the podium, all the retail had been sunk into the basement 1. This further enhance the idea of seamless connectivity with the public.