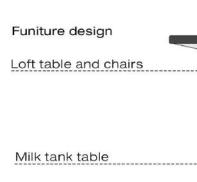

### FARM FIELD COFFEE SHOP

The preject is renovated old shop. There is location in front of Department of livestock. So, We design the coffee shop's atmosphere to stay in European's farm. We use earth tone color scheameto make warm and relax feeling. Decoratations are loft style. There is raw material such as wood floor, polidhed wall and show brick wall line. Funiture desing from milk tank and tranform to be table.