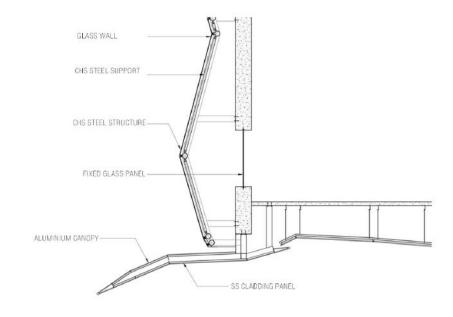

concept. So, my work scope are draw all tender drawing
and learned all facade details.

- 1 The detail of facafe show hoe to joined with the building
- 2 Shopfront section to show the entrence canopy structure.
- 3. Two excemple are inferfacing in conner zoom in the facade aluminium flolded were jointed with conner building.

The detailed drawing for submission coordinates with the Singapore department. I run the project with senior technical with themselves. So, The Singapore government submit a different drawing from Thailand. For excemple There are used colors to separate new and old building parts and the detail of facade which is an international firm and uses high technology in many details.