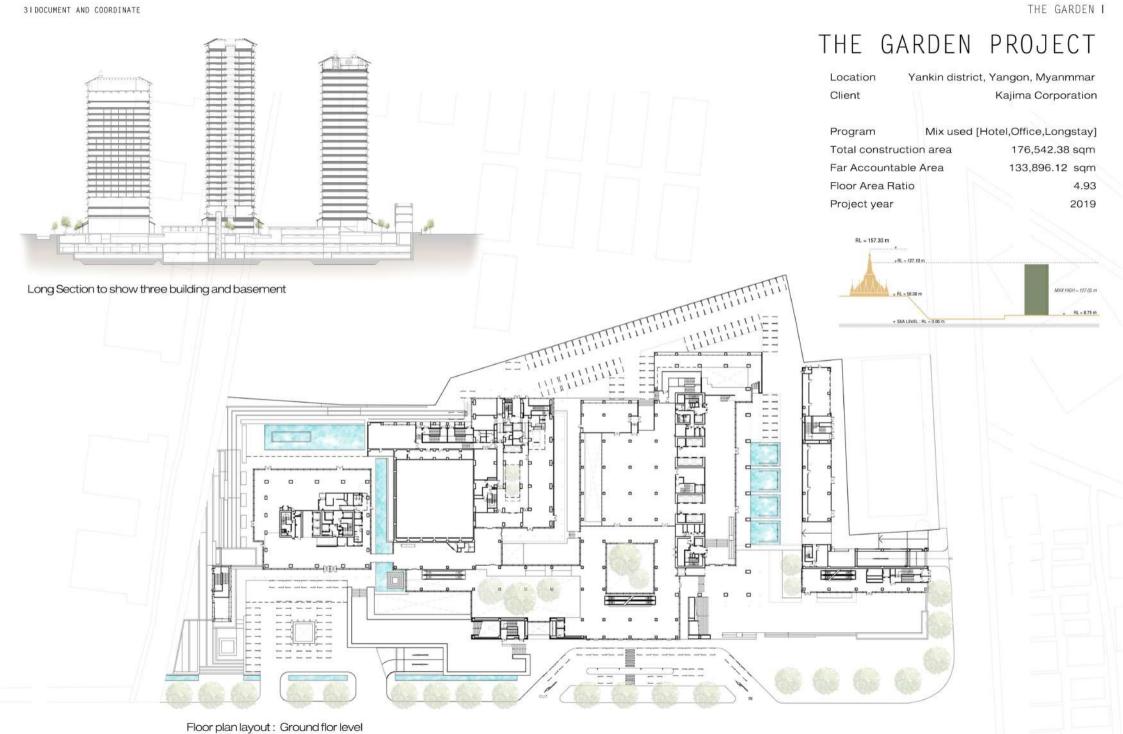

This project is ASEAN sector there are Janpanese devoloper. The key concept of the mixed development is "The Garden for the people". As the title had suggested the development aspire to let all type of user to move through the site seamlessly without barrier. Straying away from the conventional approach of having retails and facilities situated at the podium, all the retail had been sunk into the basement 1. This further enhance the idea of seamless connectivity with the public.

31 DOCUMENT AND COORDINATE

We joined coordination meeting with client and consultants including engineering, MEP engineering, and structure engineering at Yangon, Myanmar. The meeting which was found the problem of the project, For example, some area had beam crash with pipe of MEP than effects with drawing, So we oordinated to find the best way to decrease the construction on site.