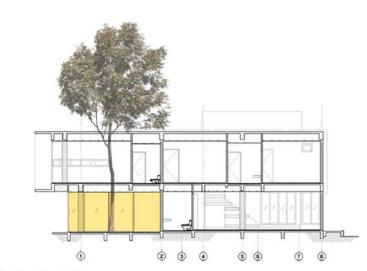

### Color tone

Level 2 detail

Section a-a

[INTERIOR PERSPECTIVE]

room. There are use space below to be living concect to garden.

The first elevation idea

This project has one big tree belong to a site. The concept makes a house near nature. The first option is design to keep the tree which is the living room area as shows on plan and section. In addition, the owner decided to take off it. one of the results is maintenance cost and decorate will make moreover budget. On the other hand, estimate the price in budget and get a bigger space living room.