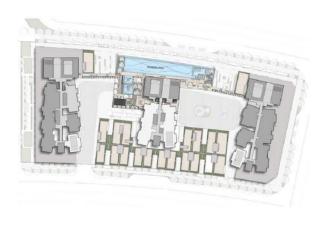

## HONOUR PATTAYA

The aim of project is how design corroborate between outdoor and activities of the city. Both can work togather to create space impactful in relation to the design.

There are two of building which is separate by two function. The first is hotel. There are incorporate element of night life with interior space. The next building is residential which is once hidden space has ability to welcome into the city and using nature in a function and aesthetic way.

HONOUR PATTAYA I

HOTEL CONCEPT DESIGN SPACE

PENT HOUSE

SKY POOL

SEA LOBBY

ACTIVITY AREA

ACTIVITY AREA

### RESIDENTIAL CONCEPT DESIGN SPACE

JUNIT DESIGN CONCEPT : NATURAL VENTILATION

Pool villa unit studied to use wind as infromative part of design process in order to activate which are interior and exterior environments by open the window to close with beach.