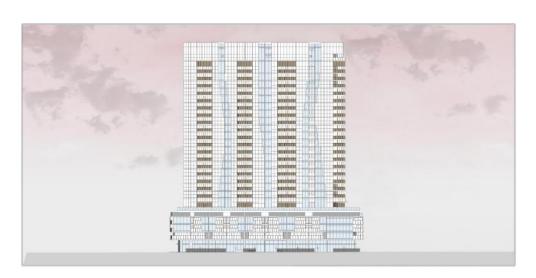

There are three stories. The last is residential for sale in many types such as 2 and 4 bedroom, penthouse and sky villa.

The concept of this project from a rhythm of music.

The idea from surrounding which is the opera house in the front. Massing is one of the three options chosen by clients.

The concept of this project from a rhythm of music.

The idea from surrounding which is the opera house in the front. Massing is one of the three options chosen by clients.

21 REVIT [BIM]

Songkimland 17 is built in front of new Vietnam opera house. So the concept is relative with rhythm of the song and wave river. Where is near ith Plot 16. The project is one of the same owners with SKL 16. The building have 24 storeys. The first is office department for rent and many types of residential. Parking and Mechanical room stay in 3 basements.