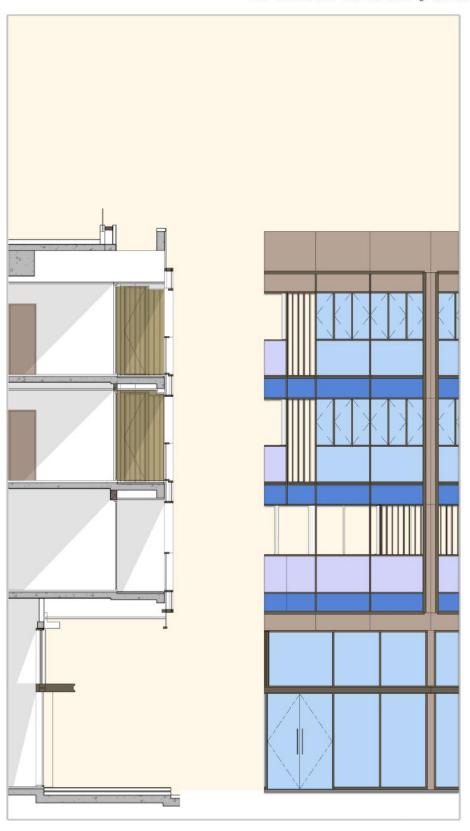

The second is rental offices. There are three stories.

The last is residential

2 | REVIT [BIM]

Facade for construction Drawing:
The facade and update drawing to
construction on site. We draw the
detail by Revit.