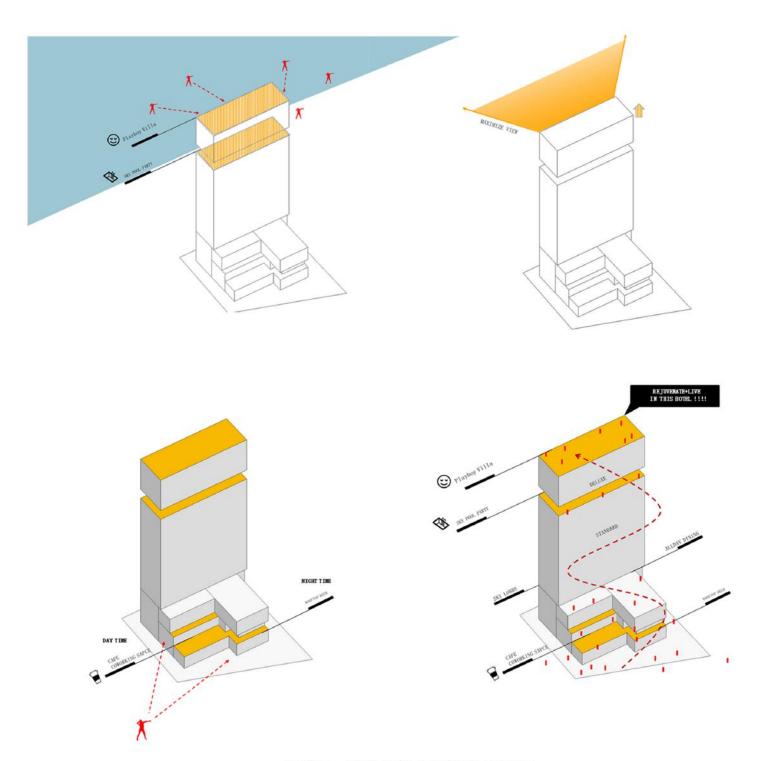

## HONOUR PATTAYA

The aim of project is how design corroborate between outdoor and activities of the city. Both can work togather to create space impactful in relation to the design.

There are two of building which is separate by two function. The first is hotel. There are incorporate element of night life with interior space. The next building is residential which is once hidden space has ability to welcome into the city and using nature in a function and aesthetic way.

HONOUR PATTAYA I

HOTEL CONCEPT DESIGN SPACE

PENT HOUSE

SKY POOL

SEA LOBBY

ACTIVITY AREA

ACTIVITY AREA

### RESIDENTIAL CONCEPT DESIGN SPACE

JUNIT DESIGN CONCEPT : NATURAL VENTILATION

Pool villa unit studied to use wind as infromative part of design process in order to activate which are interior and exterior environments by open the window to close with beach.