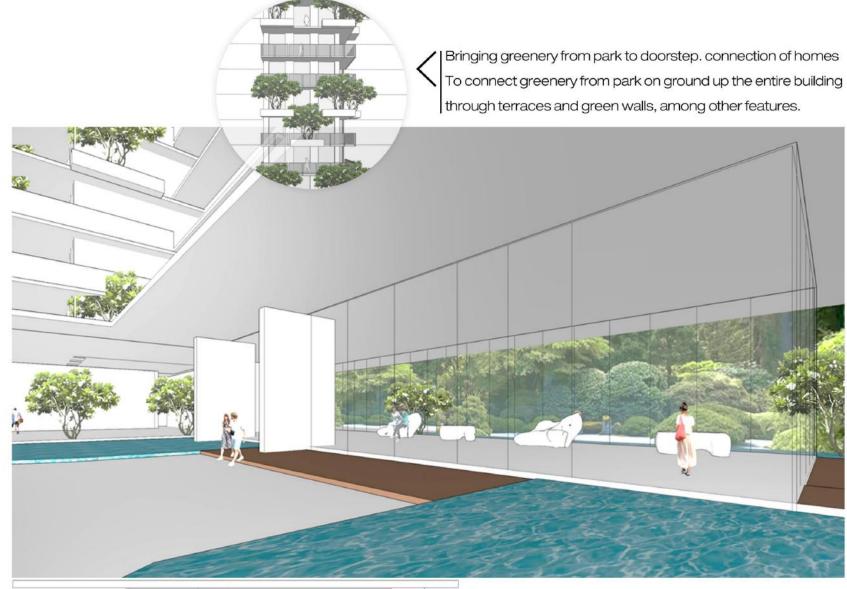

This project is ASEAN sector there are Janpanese devoloper. The key concept of the mixed development is "The Garden for the people". As the title had suggested the development aspire to let all type of user to move through the site seamlessly without barrier. Straying away from the conventional approach of having retails and facilities situated at the podium, all the retail had been sunk into the basement 1. This further enhance the idea of seamless connectivity with the public.