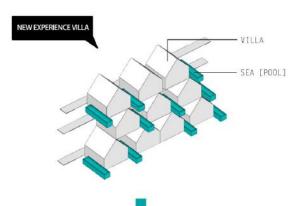

## HONOUR PATTAYA

The aim of project is how design corroborate between outdoor and activities of the city. Both can work togather to create space impactful in relation to the design.

There are two of building which is separate by two function. The first is hotel. There are incorporate element of night life with interior space. The next building is residential which is once hidden space has ability to welcome into the city and using nature in a function and aesthetic way.

### RESIDENTIAL CONCEPT DESIGN SPACE

JUNIT DESIGN CONCEPT : NATURAL VENTILATION

Pool villa unit studied to use wind as infromative part of design process in order to activate which are interior and exterior environments by open the window to close with beach.