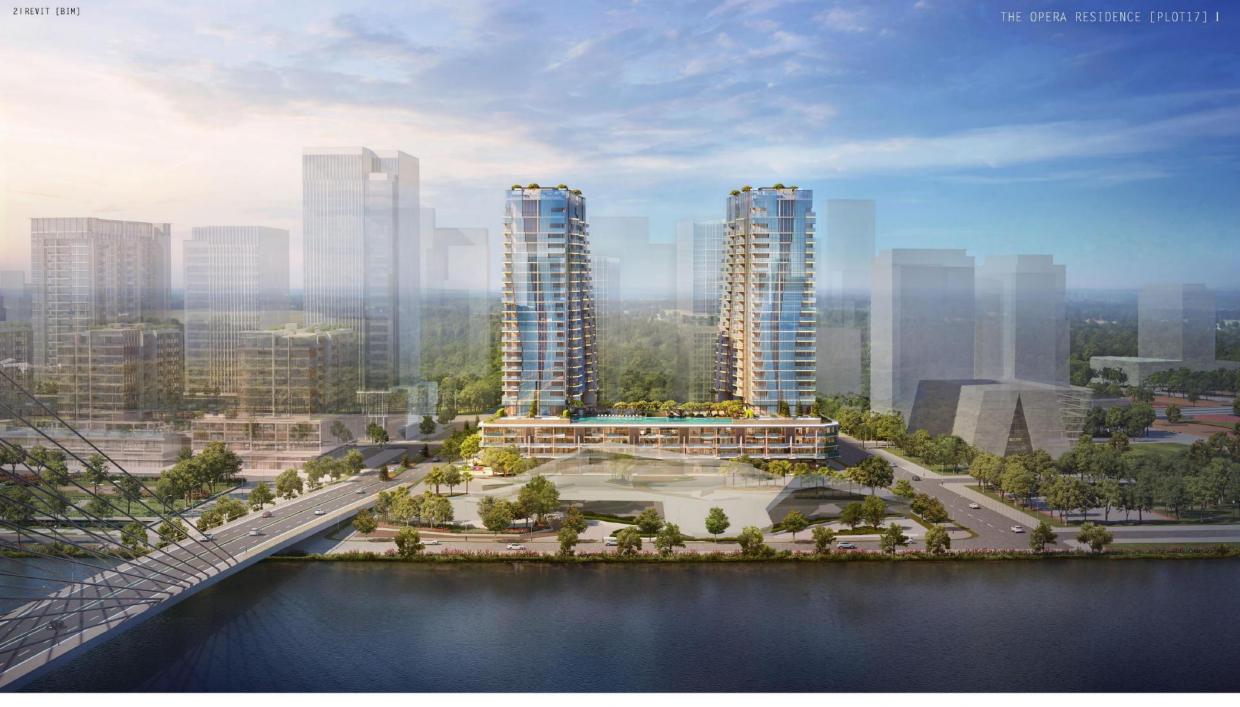

2|REVIT [BIM]

The project is in Vietnam. There are in new province.

The site is in front of a new Vietnam's opera house.

There are three functions in the highrises. First is retail and communities to serve people surround there.

The second is rental offices. There are three stories.

The last is residential

2 | REVIT [BIM]

Facade for construction Drawing:
The facade and update drawing to
construction on site. We draw the
detail by Revit.

### THE OPERA RESIDENCE

The project is in Vietnam. There are in new province.

The site is in front of a new Vietnam's opera house. There are three functions in the highrises. First is retail and communities to serve people surround there. The second is rental offices. There are three stories. The last is residential for sale in many types such as 2 and 4 bedroom, penthouse and sky villa.

The concept of this project from a rhythm of music.

The idea from surrounding which is the opera house in the front. Massing is one of the three options chosen by clients.

21 REVIT [BIM]

Songkimland 17 is built in front of new Vietnam opera house. So the concept is relative with rhythm of the song and wave river. Where is near ith Plot 16. The project is one of the same owners with SKL 16. The building have 24 storeys. The first is office department for rent and many types of residential. Parking and Mechanical room stay in 3 basements.