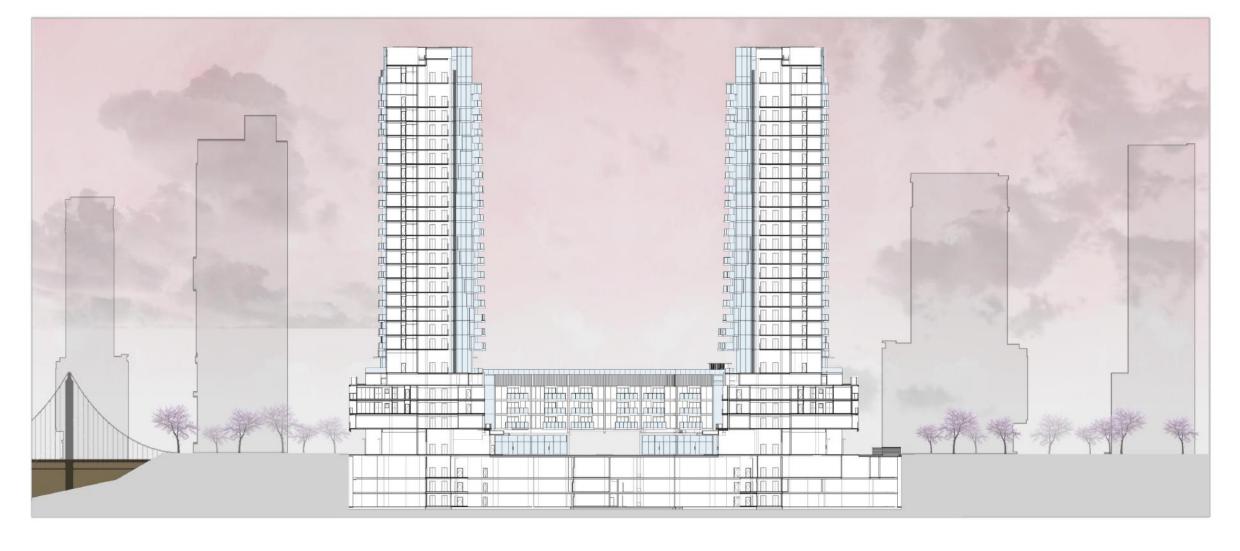

## HONOUR PATTAYA

The aim of project is how design corroborate between outdoor and activities of the city. Both can work togather to create space impactful in relation to the design.

There are two of building which is separate by two function. The first is hotel. There are incorporate element of night life with interior space. The next building is residential which is once hidden space has ability to welcome into the city and using nature in a function and aesthetic way.

HONOUR PATTAYA I

HOTEL CONCEPT DESIGN SPACE

PENT HOUSE

SKY POOL

SEA LOBBY

ACTIVITY AREA

ACTIVITY AREA

### RESIDENTIAL CONCEPT DESIGN SPACE

JUNIT DESIGN CONCEPT : NATURAL VENTILATION

Pool villa unit studied to use wind as infromative part of design process in order to activate which are interior and exterior environments by open the window to close with beach.