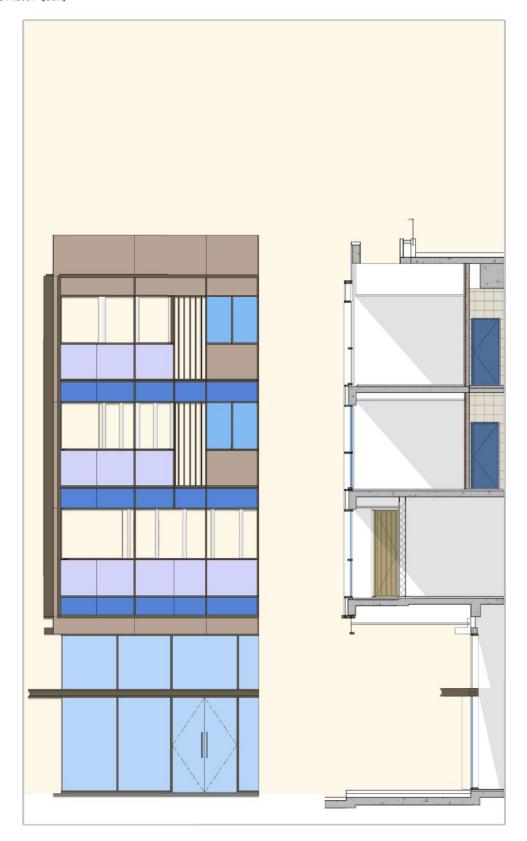

# 6 BATTERY ROAD

The project is renovated the facade of high building. The site on between 6 Battery Road and Singapor river, So The owner would like to design new facade which is outstanding to be landmark and sculture of Singapor river.

#### ELEVATION TO SHOW FACADE DESIGN

This is one option is choosed of the three option.

The facade design scope is design two side of building

First is elevation of 6 battery road, the second is river

side and interior design which is relate with exterior

concept. So, my work scope are draw all tender drawing
and learned all facade details.

- 1 The detail of facafe show hoe to joined with the building
- 2 Shopfront section to show the entrence canopy structure.
- 3. Two excemple are inferfacing in conner zoom in the facade aluminium flolded were jointed with conner building.