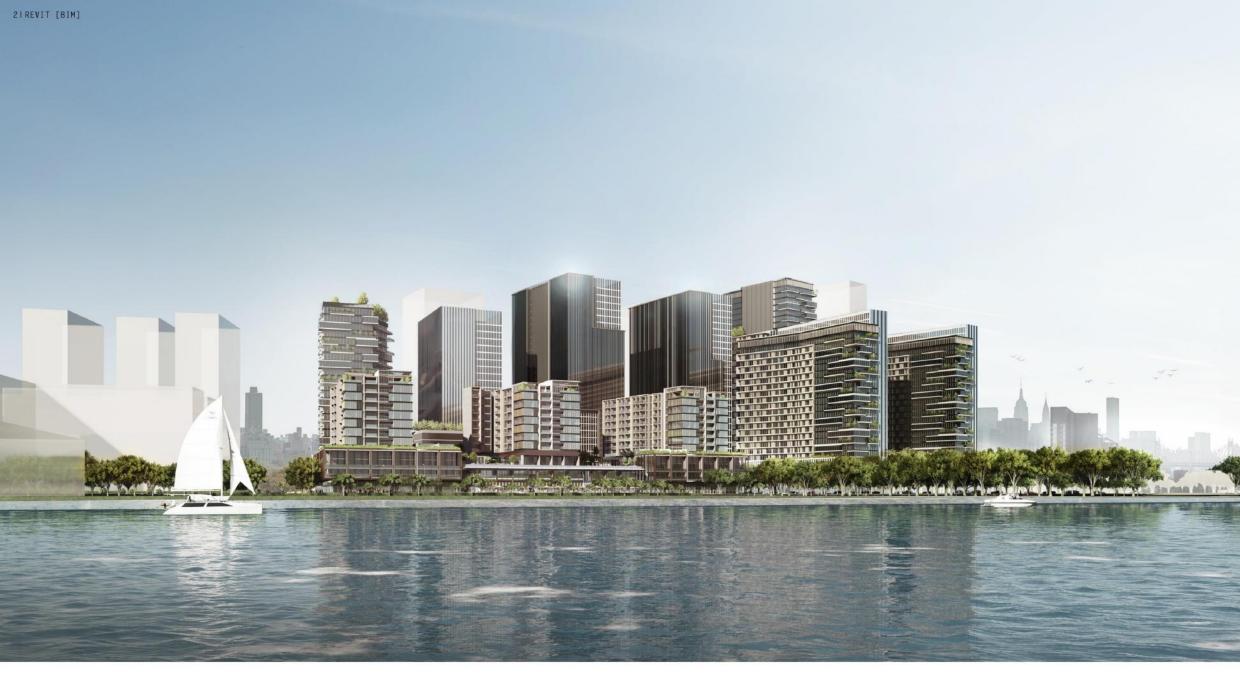

### THE GALLERIA METROPOLE

The project is in Vietnam. There are in new province.

The site is in front of a new Vietnam's opera house. There are three functions in the highrises. First is retail and communities to serve people surround there. The second is rental offices.

There are three stories. The last is residential for sale in many types such as 2 and 4 bedroom, penthouse and sky villa.

The concept of this project from a rhythm of music.

The idea from surrounding which is the opera house in the front. Massing is one of the three options chosen by clients.

2|REVIT [BIM]

The project is in Vietnam. There are in new province.

The site is in front of a new Vietnam's opera house.

There are three functions in the highrises. First is retail and communities to serve people surround there.

The second is rental offices. There are three stories.

The last is residential

2 | REVIT [BIM]

Facade for construction Drawing:
The facade and update drawing to
construction on site. We draw the
detail by Revit.

### THE OPERA RESIDENCE

The project is in Vietnam. There are in new province.

The site is in front of a new Vietnam's opera house. There are three functions in the highrises. First is retail and communities to serve people surround there. The second is rental offices. There are three stories. The last is residential for sale in many types such as 2 and 4 bedroom, penthouse and sky villa.

The concept of this project from a rhythm of music.

The idea from surrounding which is the opera house in the front. Massing is one of the three options chosen by clients.

21 REVIT [BIM]

Songkimland 17 is built in front of new Vietnam opera house. So the concept is relative with rhythm of the song and wave river. Where is near ith Plot 16. The project is one of the same owners with SKL 16. The building have 24 storeys. The first is office department for rent and many types of residential. Parking and Mechanical room stay in 3 basements.