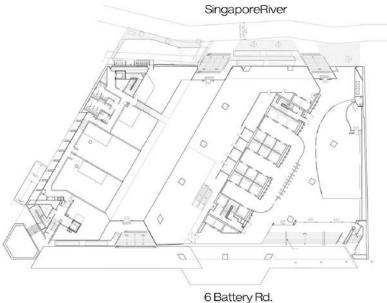

# 6 BATTERY ROAD

The project is renovated the facade of high building. The site on between 6 Battery Road and Singapor river, So The owner would like to design new facade which is outstanding to be landmark and sculture of Singapor river.

#### ELEVATION TO SHOW FACADE DESIGN

This is one option is choosed of the three option.

The facade design scope is design two side of building

First is elevation of 6 battery road, the second is river

side and interior design which is relate with exterior

concept. So, my work scope are draw all tender drawing
and learned all facade details.

- 1 The detail of facafe show hoe to joined with the building
- 2 Shopfront section to show the entrence canopy structure.
- 3. Two excemple are inferfacing in conner zoom in the facade aluminium flolded were jointed with conner building.