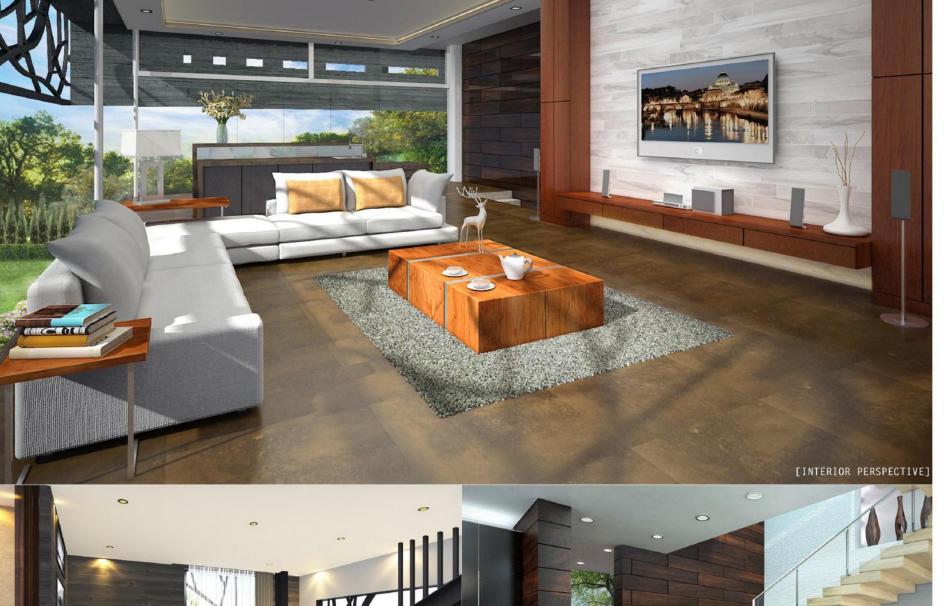

#### C-11 VILLA SERIES X101 I

The idea of designed interior choosed natural materials and color tone, Who lives in the house can gets feel relex and comfort in the room. In living room like to close up with nature. There are contrast with exterior.

#### Metrial

Floor: Granit stone

Wall: Wood

Flame window: Wood

Funiture: wood log, sofa, shelves