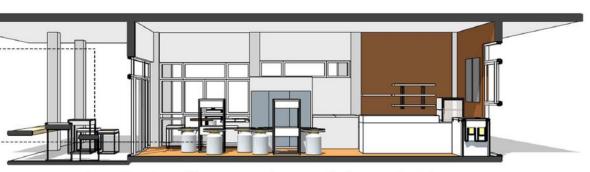

### FARM FIELD COFFEE SHOP

The preject is renovated old shop. There is location in front of Department of livestock. So, We design the coffee shop's atmosphere to stay in European's farm. We use earth tone color scheameto make warm and relax feeling. Decoratations are loft style. There is raw material such as wood floor, polidhed wall and show brick wall line. Funiture desing from milk tank and tranform to be table.

#### Material and color schematic

Long Section - Show space between indoor and outdoor.