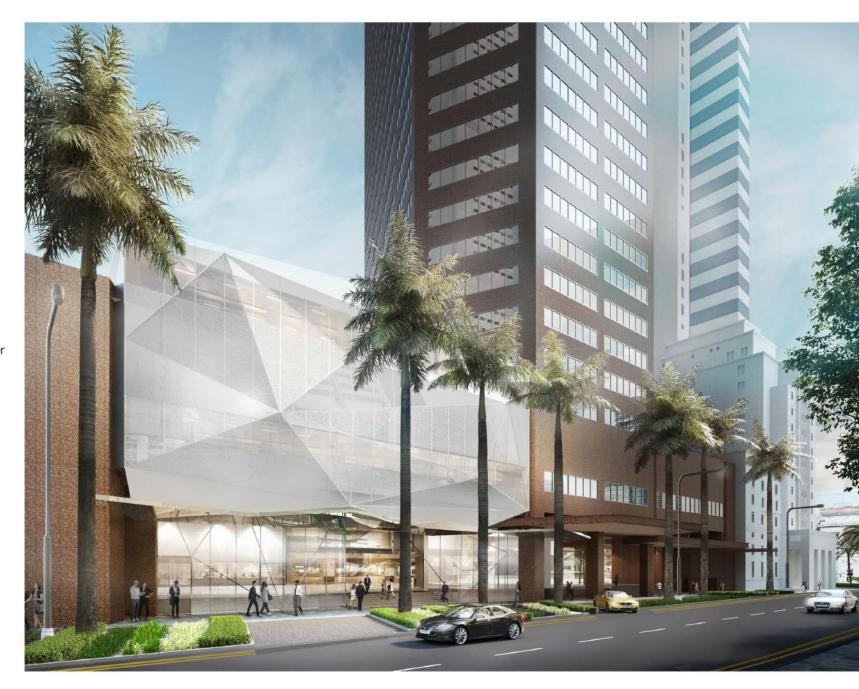

# 6 BATTERY ROAD

The project is renovated the facade of high building. The site on between 6 Battery Road and Singapor river, So The owner would like to design new facade which is outstanding to be landmark and sculture of Singapor river.

#### ELEVATION TO SHOW FACADE DESIGN

This is one option is choosed of the three option.

The facade design scope is design two side of building

First is elevation of 6 battery road, the second is river

side and interior design which is relate with exterior