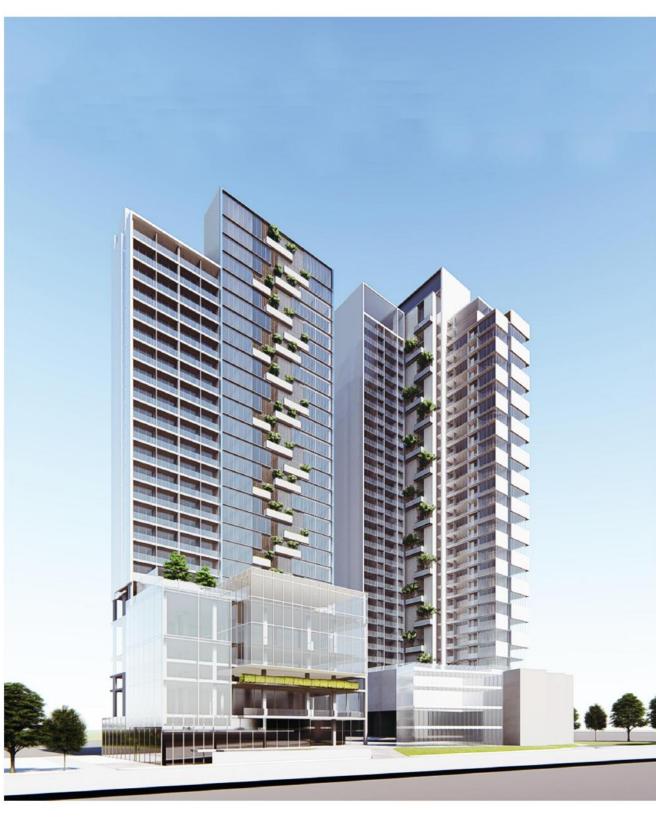

This project is ASEAN sector there are Janpanese devoloper. The key concept of the mixed development is "The Garden for the people". As the title had suggested the development aspire to let all type of user to move through the site seamlessly without barrier. Straying away from the conventional approach of having retails and facilities situated at the podium, all the retail had been sunk into the basement 1. This further enhance the idea of seamless connectivity with the public.

### THE GALLERIA METROPOLE

The project is in Vietnam. There are in new province.

The site is in front of a new Vietnam's opera house. There are three functions in the highrises. First is retail and communities to serve people surround there. The second is rental offices.

There are three stories. The last is residential for sale in many types such as 2 and 4 bedroom, penthouse and sky villa.

The concept of this project from a rhythm of music.

The idea from surrounding which is the opera house in the front. Massing is one of the three options chosen by clients.