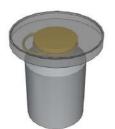

### FARM FIELD COFFEE SHOP

The preject is renovated old shop. There is location in front of Department of livestock. So, We design the coffee shop's atmosphere to stay in European's farm. We use earth tone color scheameto make warm and relax feeling. Decoratations are loft style. There is raw material such as wood floor, polidhed wall and show brick wall line. Funiture desing from milk tank and tranform to be table.