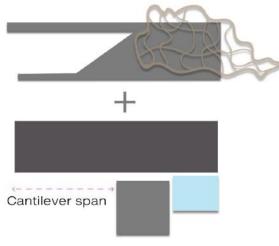

## C-11 VILLA SERIES

Location
Client
Program
Area site
Housing number

Chiang Mai, Thailand Engineer and developer Housing development 10,138.69 sqm 6 residentials

There are needed to designis an unusual housing estate.

There are structure extraordinary designs. I supported all design with exterior and interior. They are designed to cantilever's structure long spend to show the function area.

Mass concept

Facade cover to behide the house

The idear of house is show how support of design and balance structure.

It become mordern form. This is the facade cover half of the house. There is create private

cover half of the house. There is create private space of bearoom and reflect sunshade from outside to decorate living room on ground floor.

The first is shot section to show front of house.

The second is long section to show all the room and cantilever support from structure.