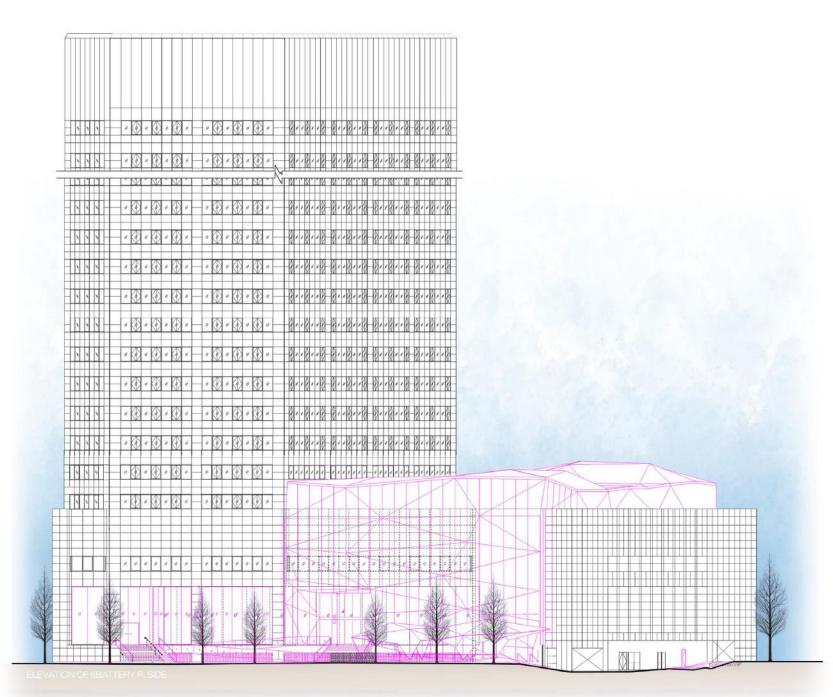

#### ELEVATION TO SHOW FACADE DESIGN

This is one option is choosed of the three option.

The facade design scope is design two side of building

First is elevation of 6 battery road, the second is river

side and interior design which is relate with exterior

concept. So, my work scope are draw all tender drawing
and learned all facade details.

- 1 The detail of facafe show hoe to joined with the building
- 2 Shopfront section to show the entrence canopy structure.
- 3. Two excemple are inferfacing in conner zoom in the facade aluminium flolded were jointed with conner building.

The detailed drawing for submission coordinates with the Singapore department. I run the project with senior technical with themselves. So, The Singapore government submit a different drawing from Thailand. For excemple There are used colors to separate new and old building parts and the detail of facade which is an international firm and uses high technology in many details.