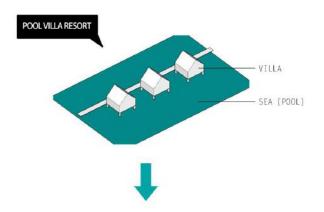

## HONOUR PATTAYA

The aim of project is how design corroborate between outdoor and activities of the city. Both can work togather to create space impactful in relation to the design.

There are two of building which is separate by two function. The first is hotel. There are incorporate element of night life with interior space. The next building is residential which is once hidden space has ability to welcome into the city and using nature in a function and aesthetic way.