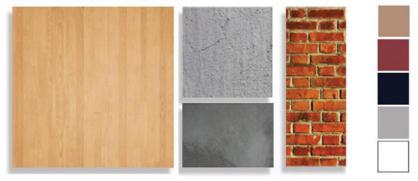

#### Material and color schematic

Long Section - Show space between indoor and outdoor.