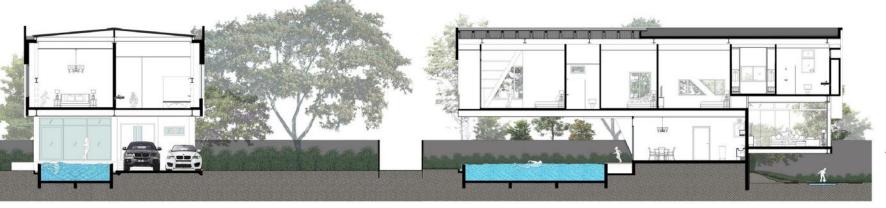

The first is shot section to show front of house.

The second is long section to show all the room and cantilever support from structure.