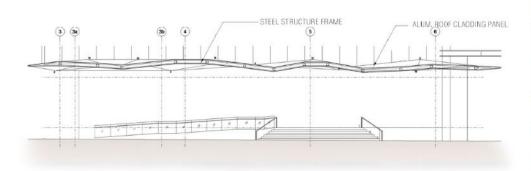

#### ELEVATION TO SHOW FACADE DESIGN

This is one option is choosed of the three option.

The facade design scope is design two side of building

First is elevation of 6 battery road, the second is river

side and interior design which is relate with exterior

concept. So, my work scope are draw all tender drawing
and learned all facade details.

- 1 The detail of facafe show hoe to joined with the building
- 2 Shopfront section to show the entrence canopy structure.
- 3. Two excemple are inferfacing in conner zoom in the facade aluminium flolded were jointed with conner building.