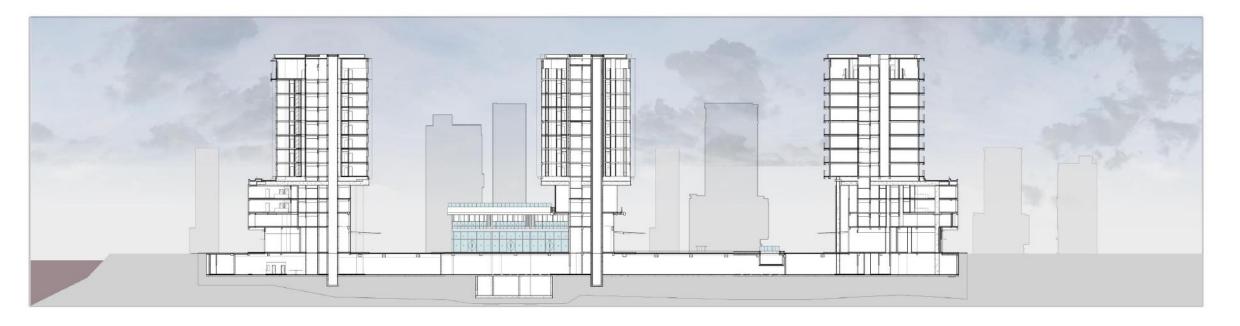

### THE GALLERIA METROPOLE

The project is in Vietnam. There are in new province.

The site is in front of a new Vietnam's opera house. There are three functions in the highrises. First is retail and communities to serve people surround there. The second is rental offices.

There are three stories. The last is residential for sale in many types such as 2 and 4 bedroom, penthouse and sky villa.

The concept of this project from a rhythm of music.

The idea from surrounding which is the opera house in the front. Massing is one of the three options chosen by clients.

### THE OPERA RESIDENCE

The project is in Vietnam. There are in new province.

The site is in front of a new Vietnam's opera house. There are three functions in the highrises. First is retail and communities to serve people surround there. The second is rental offices. There are three stories. The last is residential for sale in many types such as 2 and 4 bedroom, penthouse and sky villa.

The concept of this project from a rhythm of music.

The idea from surrounding which is the opera house in the front. Massing is one of the three options chosen by clients.

21 REVIT [BIM]

Songkimland 17 is built in front of new Vietnam opera house. So the concept is relative with rhythm of the song and wave river. Where is near ith Plot 16. The project is one of the same owners with SKL 16. The building have 24 storeys. The first is office department for rent and many types of residential. Parking and Mechanical room stay in 3 basements.