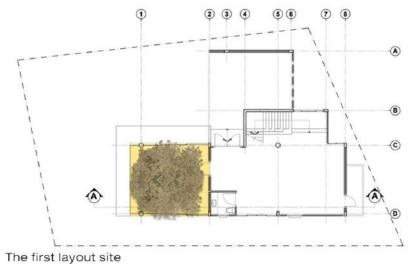

### Color tone

Level 2 detail

Section a-a

[INTERIOR PERSPECTIVE]

room. There are use space below to be living concect to garden.

The first elevation idea

This project has one big tree belong to a site. The concept makes a house near nature. The first option is design to keep the tree which is the living room area as shows on plan and section. In addition, the owner decided to take off it. one of the results is maintenance cost and decorate will make moreover budget. On the other hand, estimate the price in budget and get a bigger space living room.