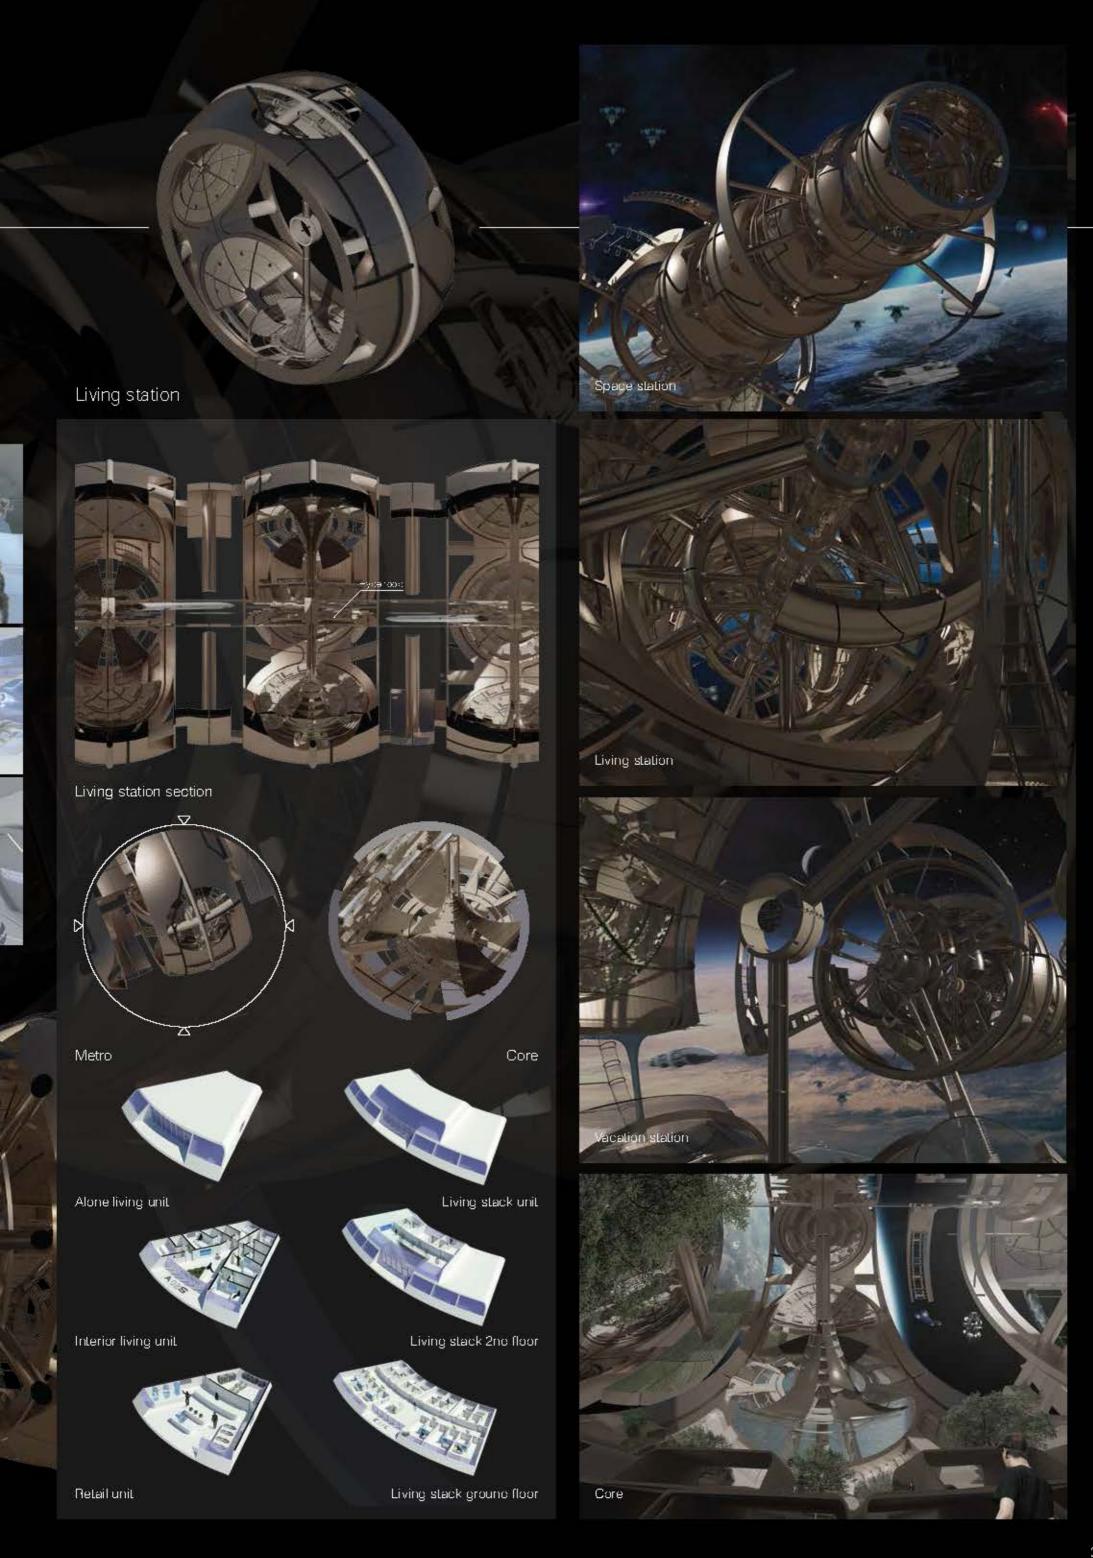

**NESTA PROJECT** 

This space station was inspired by the fact that space travel is approaching, resulting in new forms of tourism that will be explored again in the future. This space station will be able to certify those who want to go to Mars and destinations in

Inside the space station will consist of a space station for vacation. The space station is to certify the rocket and the part of the station that is part of the colony in order to guarantee future population overcapacity.