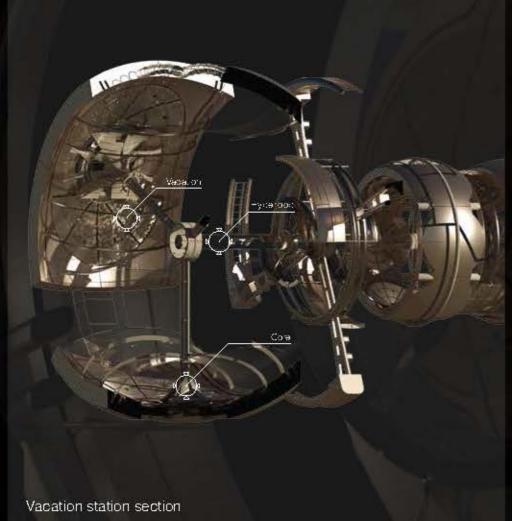

Inside the space station will consist of a space station for vacation. The space station is to certify the rocket and the part of the station that is part of the colony in order to guarantee future population overcapacity.

Living section