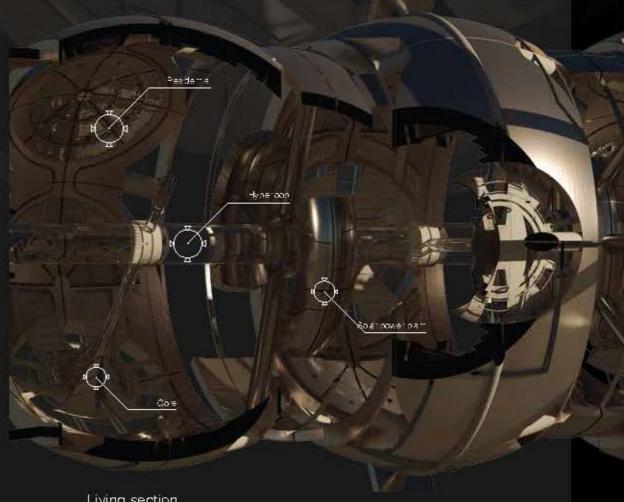

GN 2**  $\bullet$ 

**DWELLING UNIT** Salary requirements: Negotiate **ARCHITECTURAL DESIGN 1** 









Second floor plan

7. Outpoor cale8. Introor cale9. Klopen

В



Main entrance



Entrance









Marttower with contex Corridors





Entance hall Relax space





Co-working space Office









**NESTA PROJECT** 

This space station was inspired by the fact that space travel is approaching, resulting in new forms of tourism that will be explored again in the future. This space station will be able to certify those who want to go to Mars and destinations in

Inside the space station will consist of a space station for vacation. The space station is to certify the rocket and the part of the station that is part of the colony in order to guarantee future population overcapacity.





Living section