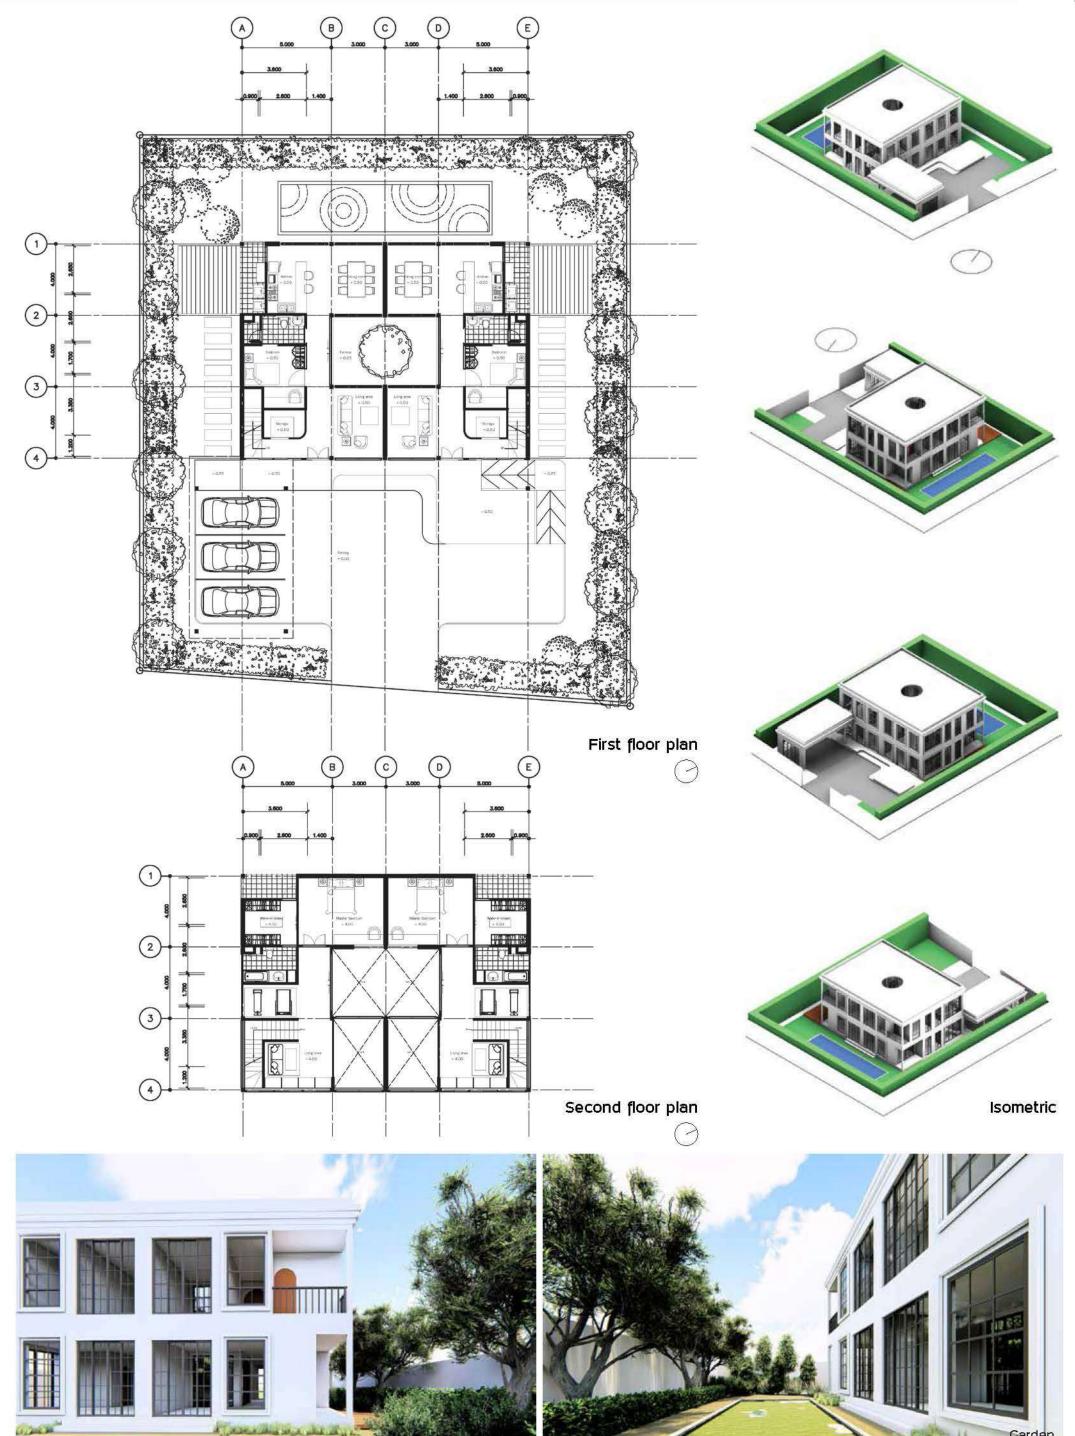

Second floor plan

7. Outpoor cale8. Introor cale9. Klopen

В

Main entrance

Entrance

Marttower with contex Corridors

Entance hall Relax space

Co-working space Office