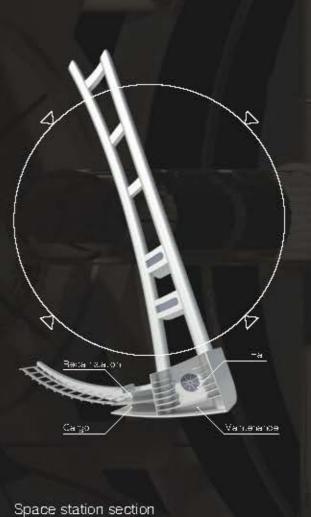

**NESTA PROJECT** 

This space station was inspired by the fact that space travel is approaching, resulting in new forms of tourism that will be explored again in the future. This space station will be able to certify those who want to go to Mars and destinations in

Inside the space station will consist of a space station for vacation. The space station is to certify the rocket and the part of the station that is part of the colony in order to guarantee future population overcapacity.