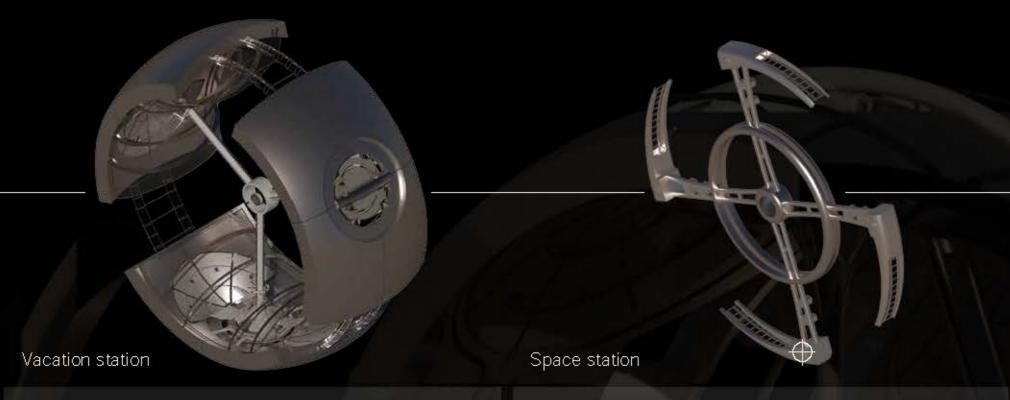

**NESTA PROJECT** 

This space station was inspired by the fact that space travel is approaching, resulting in new forms of tourism that will be explored again in the future. This space station will be able to certify those who want to go to Mars and destinations in

Inside the space station will consist of a space station for vacation. The space station is to certify the rocket and the part of the station that is part of the colony in order to guarantee future population overcapacity.