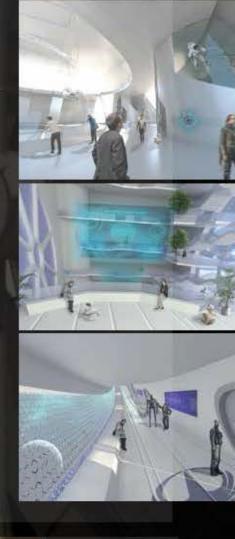

**NESTA PROJECT** 

This space station was inspired by the fact that space travel is approaching, resulting in new forms of tourism that will be explored again in the future. This space station will be able to certify those who want to go to Mars and destinations in

Inside the space station will consist of a space station for vacation. The space station is to certify the rocket and the part of the station that is part of the colony in order to guarantee future population overcapacity.