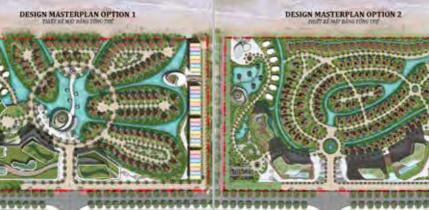

# THE CELESTIAL VALLEY

Masterplan Development (284 Ha) Location : Quang Tien, Hòa Bình, Vietnam \*Final masterplan Concept Document. 2022

A. BONTITY (Bite SA)

-

Mall of de the tay blin mile of the tay blin tay far-to-thert