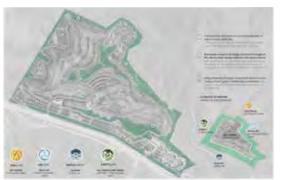

# LONG THOI

Masterplan Development (40.3 Ha) Location : Long Thoi, Vietnam \*Final Masterplan Concept Document. 2020-2022

When many subsequent places of development with their lighter sprucing two strates, however how how works spruce quere, stress two parties in stress of works with the lighter for the maintained deterrity are under a first deterrity as the determined in spate, how one subsectional and gravities. Heads also part of their spruce in our rest their determines on the determined and the spruce spruce show the stress of their spruce stress Heads also part of their spruce in our rest their determines on other their spruce stress stress stress and the loss of they was stress.

| ц | GEND) CHÚ THÍCH                                                   |
|---|-------------------------------------------------------------------|
| - | SCHOOLS<br>TRUDNG BDC                                             |
|   | CULTURE / SPORTING CENTER<br>TRUNG TAN THE THAO VAN MÉM           |
|   | MIX USED<br>KITO CAO TÂNG PHO'C ROP                               |
|   | TOWNHOUSE/ SHOPHOUSE<br>NHÀ PHỐ THƯƠNG MẠI                        |
|   | COMMUNITY CENTER<br>TRUNG TÂM CỘNG ĐỒNG                           |
|   | PARKING<br>R& DÓ XE                                               |
|   | LOW-INCOME.<br>NHÀ IT XĂ HỘI                                      |
|   | CREENTRY<br>DAT OLY XANH                                          |
|   | DAPRASTRUCTURE<br>กลัง หลัง ชมิตร                                 |
| - | PUBLIC SPINCE/ PLAZA<br>KUYÓNG GLAN CÓNG CÔNG<br>- QUÁNG TRIVITNG |
|   | FLOATING RESTAURANTS<br>NHA NANG NGY                              |