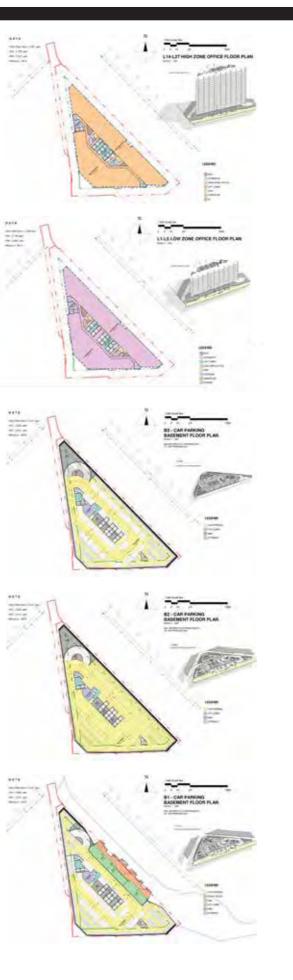

# SRIRACHA TOD.

### Concept Design

Location: Sriracha, Chonburi, ThailandType: Residentail, Retail and Public areaSkill Program: Autodesk Revit / Indesign / PS. / PDF.