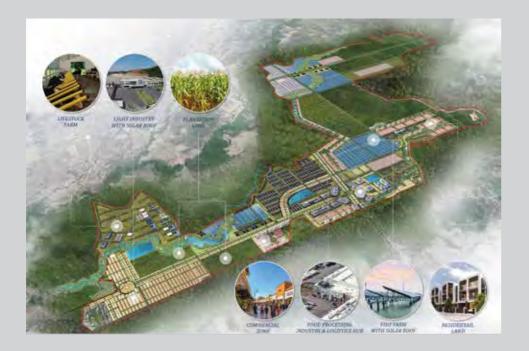

# THE CSAH

Masterplan Development (9,985 Ha) Location : KAMPOMG SPE, CAMBODIA \*Final masterplan Concept Document. 2021-2022

# THE CELESTIAL VALLEY

Masterplan Development (284 Ha) Location : Quang Tien, Hòa Bình, Vietnam \*Final masterplan Concept Document. 2022

A. BONTITY (Bite SA)

-

Mall of de the tay blin mile of the tay blin tay far-to-thert