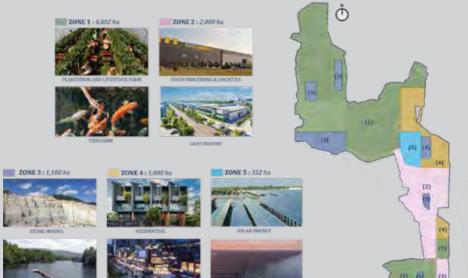

# THE CSAH

Masterplan Development (9,985 Ha) Location : KAMPOMG SPE, CAMBODIA \*Final masterplan Concept Document. 2021-2022

# THE CELESTIAL VALLEY

Masterplan Development (284 Ha) Location : Quang Tien, Hòa Bình, Vietnam \*Final masterplan Concept Document. 2022

A. BONTITY (Bite SA)

-

Mall of de the tay blin mile of the tay blin tay far-to-thert