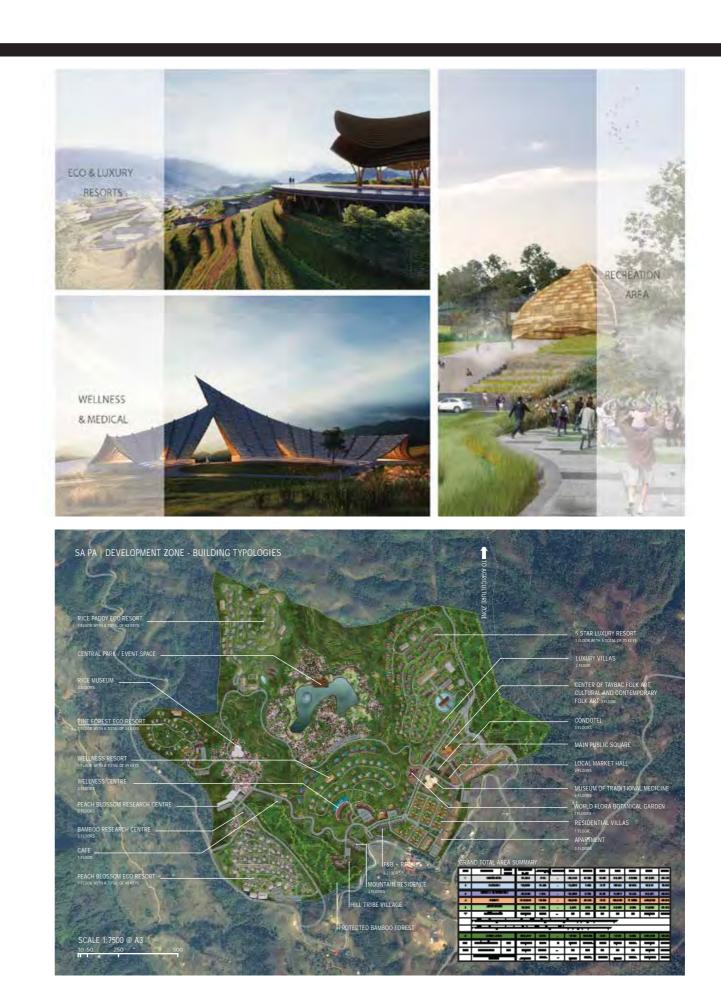

# SA PA

Master PlanDesignLocation: Lao Cai Province, VietnamType: MasterplanSkill Program: Autodesk Revit / Indesign / PS. / PDF.