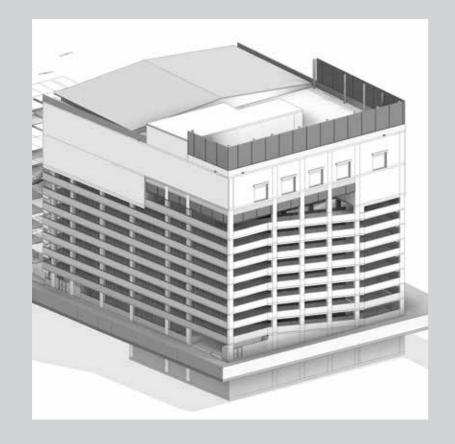

# M6 NGAMWONGWAN NEW CARPARK BUILDING

### Car Parking Location

Type

Phase

- : Ngamwongwan, Thailand
- : Residential
  - : Design Development / Design Construction / Construction
- Company : Chapman Taylor (Thailand)
- Skill Program : Autodesk Revit

\*Architect Design Projects. 2017 - 2018