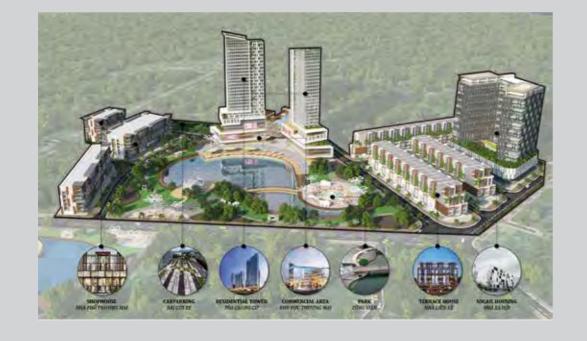

# SRIRACHA TOD.

### Concept Design

Location: Sriracha, Chonburi, ThailandType: Residentail, Retail and Public areaSkill Program: Autodesk Revit / Indesign / PS. / PDF.