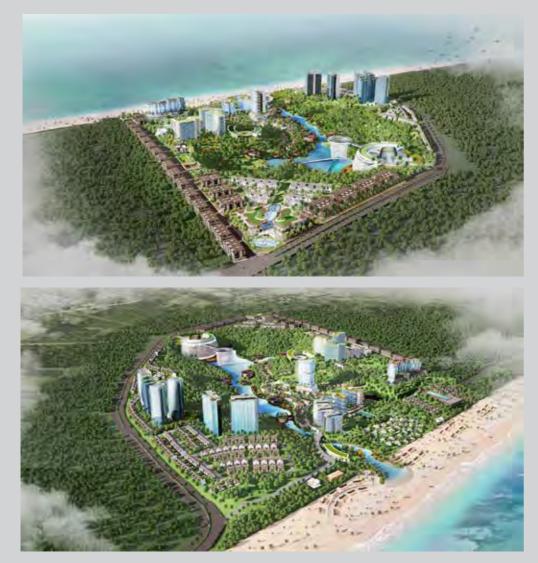

# THE CELESTIAL VALLEY

Masterplan Development (284 Ha) Location : Quang Tien, Hòa Bình, Vietnam \*Final masterplan Concept Document. 2022

A. BONTITY (Bite SA)

-

Mall of de the tay blin mile of the tay blin tay far-to-thert