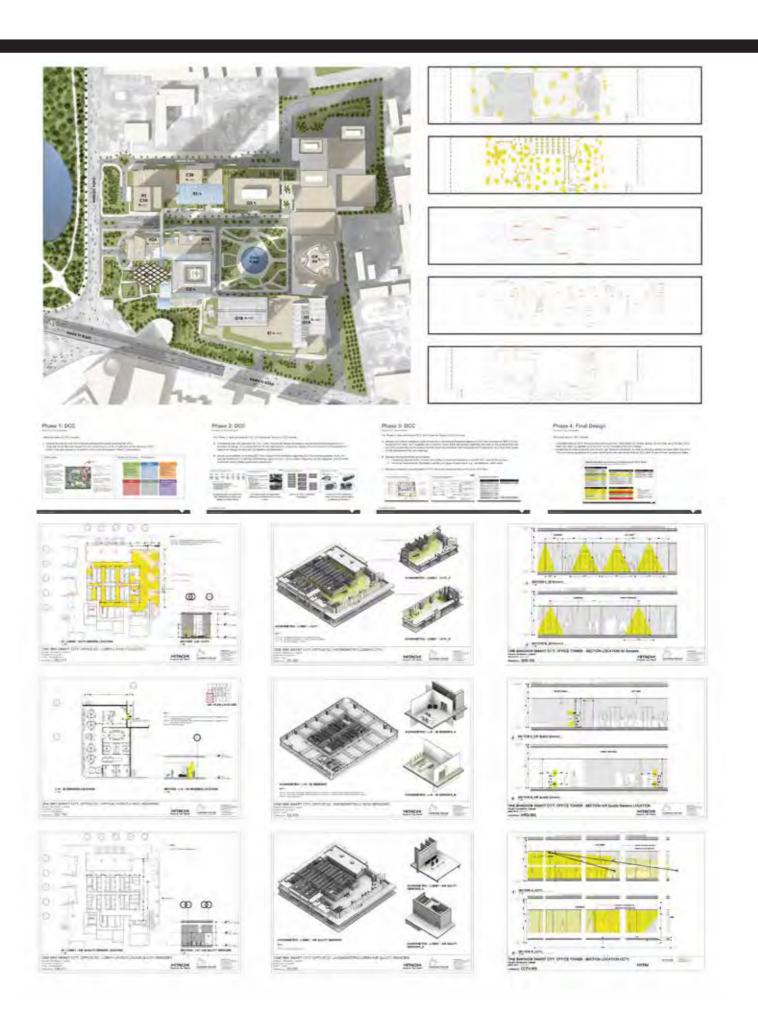

# ONE BANGKOK SMART CITY BY HITACHI

Smart City ProjectLocation: Bangkok, ThailandType: Residents / Mall / OfficeSkill Program: Autodesk Revit / PDF.