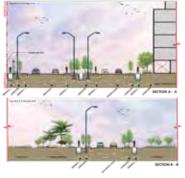

# LONG THOI

Masterplan Development (40.3 Ha) Location : Long Thoi, Vietnam \*Final Masterplan Concept Document. 2020-2022

When many subsequent places of development with their lighter sprucing two strates, however how how works spruce quere, stress two parties in stress of works with the lighter for the maintained deterrity are under a first deterrity as the determined in spate, how one subsectional and gravities. Heads also part of their spruce in our rest their determines on the determined and the spruce spruce show the stress of their spruce stress Heads also part of their spruce in our rest their determines on other their spruce stress stress stress and the loss of they was stress.