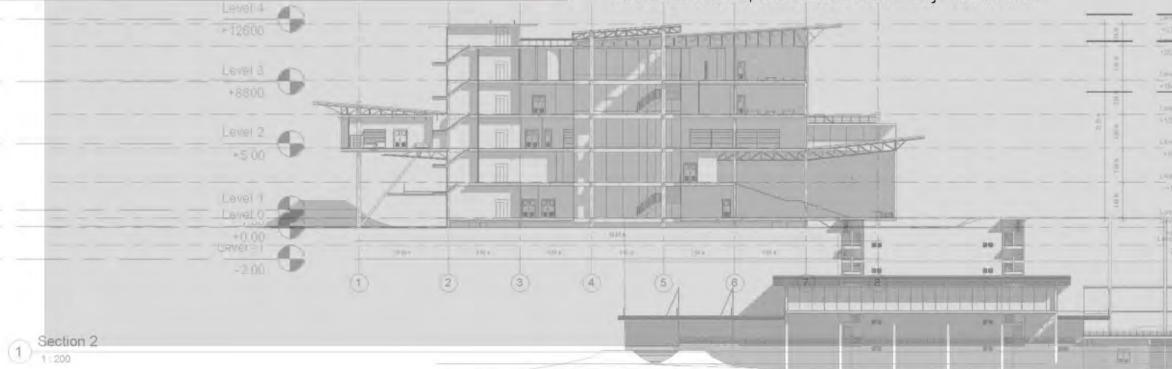

# WASTE MANAGEMENT LEARNING PARK

701594 Thesis in ArchitecturalLocation: Samudprakran, ThailandType: Community ParkLevel: Year 5, (Thesis Project)Supervivor: Asst. Prof. Watcharin JinwutSkill Program: Autodesk Revit / PS. /AI.

\*University Thesis Architect Design Project - 2017