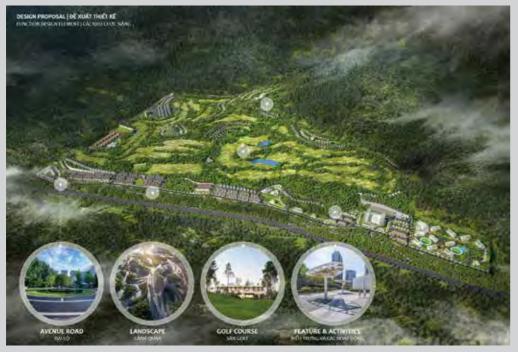

# THE CELESTIAL VALLEY

Masterplan Development (284 Ha) Location : Quang Tien, Hòa Bình, Vietnam \*Final masterplan Concept Document. 2022

A. BONTITY (Bite SA)

-

Mall of de the tay blin mile of the tay blin tay far-to-thert