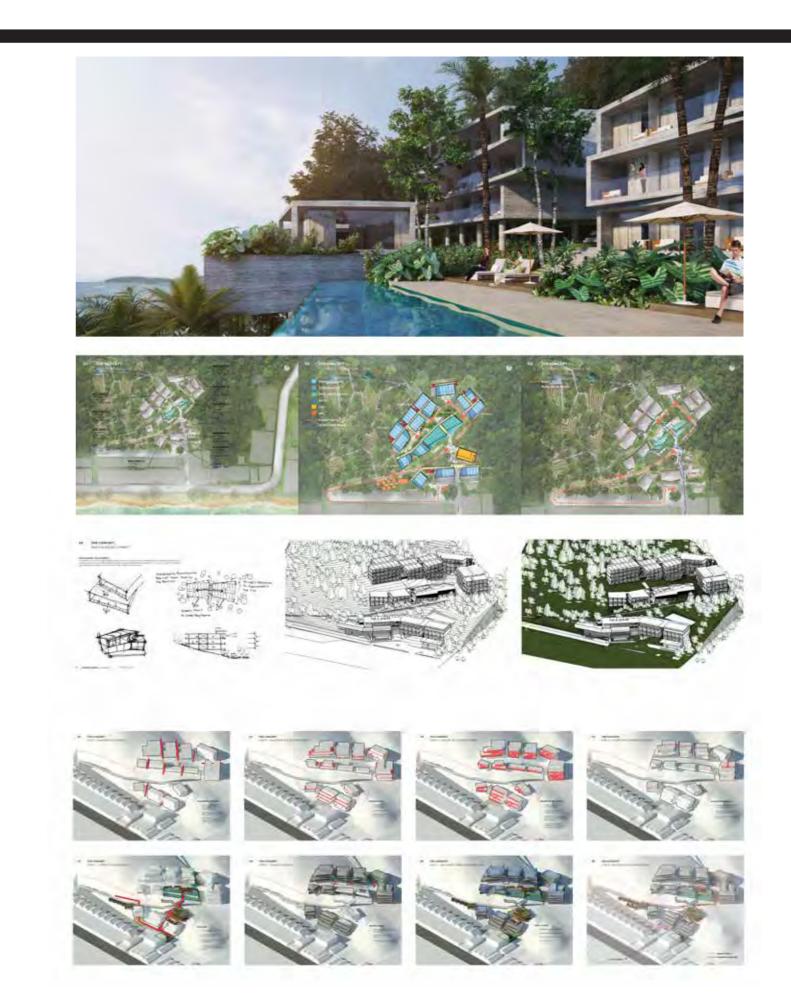

# WASTE MANAGEMENT LEARNING PARK

701594 Thesis in ArchitecturalLocation: Samudprakran, ThailandType: Community ParkLevel: Year 5, (Thesis Project)Supervivor: Asst. Prof. Watcharin JinwutSkill Program: Autodesk Revit / PS. /AI.