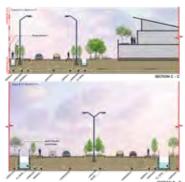

# SRIRACHA TOD.

### Concept Design

Location: Sriracha, Chonburi, ThailandType: Residentail, Retail and Public areaSkill Program: Autodesk Revit / Indesign / PS. / PDF.