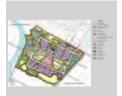

# LONG THOI

Masterplan Development (40.3 Ha) Location : Long Thoi, Vietnam \*Final Masterplan Concept Document. 2020-2022

When many subsequent places of development with their lighter sprucing two strates, however how how works spruce quere, stress two parties in stress of works with the lighter for the maintained deterrity are under a first deterrity as the determined in spate, how one subsectional and gravities. Heads also part of their spruce in our rest their determines on the determined and the spruce spruce show the stress of their spruce stress Heads also part of their spruce in our rest their determines on other their spruce stress stress stress and the loss of they was stress.

| ц | GEND) CHÚ THÍCH                                                   |
|---|-------------------------------------------------------------------|
| - | SCHOOLS<br>TRUDNG BDC                                             |
|   | CULTURE / SPORTING CENTER<br>TRUNG TAN THE THAO VAN MÉM           |
|   | MIX USED<br>KITO CAO TÂNG PHO'C ROP                               |
|   | TOWNHOUSE/ SHOPHOUSE<br>NHÀ PHỐ THƯƠNG MẠI                        |
|   | COMMUNITY CENTER<br>TRUNG TÂM CỘNG ĐỒNG                           |
|   | PARKING<br>R& DÓ XE                                               |
|   | LOW-INCOME.<br>NHÀ IT XĂ HỘI                                      |
|   | CREENTRY<br>DAT OLY XANH                                          |
|   | DAPRASTRUCTURE<br>กลัง หลัง ชมิตร                                 |
| - | PUBLIC SPINCE/ PLAZA<br>KUYÓNG GLAN CÓNG CÔNG<br>- QUÁNG TRIVITNG |
|   | FLOATING RESTAURANTS<br>NHA NANG NGY                              |