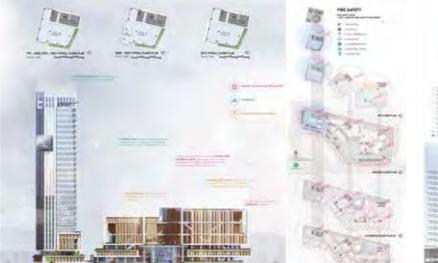

# SRIRACHA TOD.

### Concept Design

Location: Sriracha, Chonburi, ThailandType: Residentail, Retail and Public areaSkill Program: Autodesk Revit / Indesign / PS. / PDF.