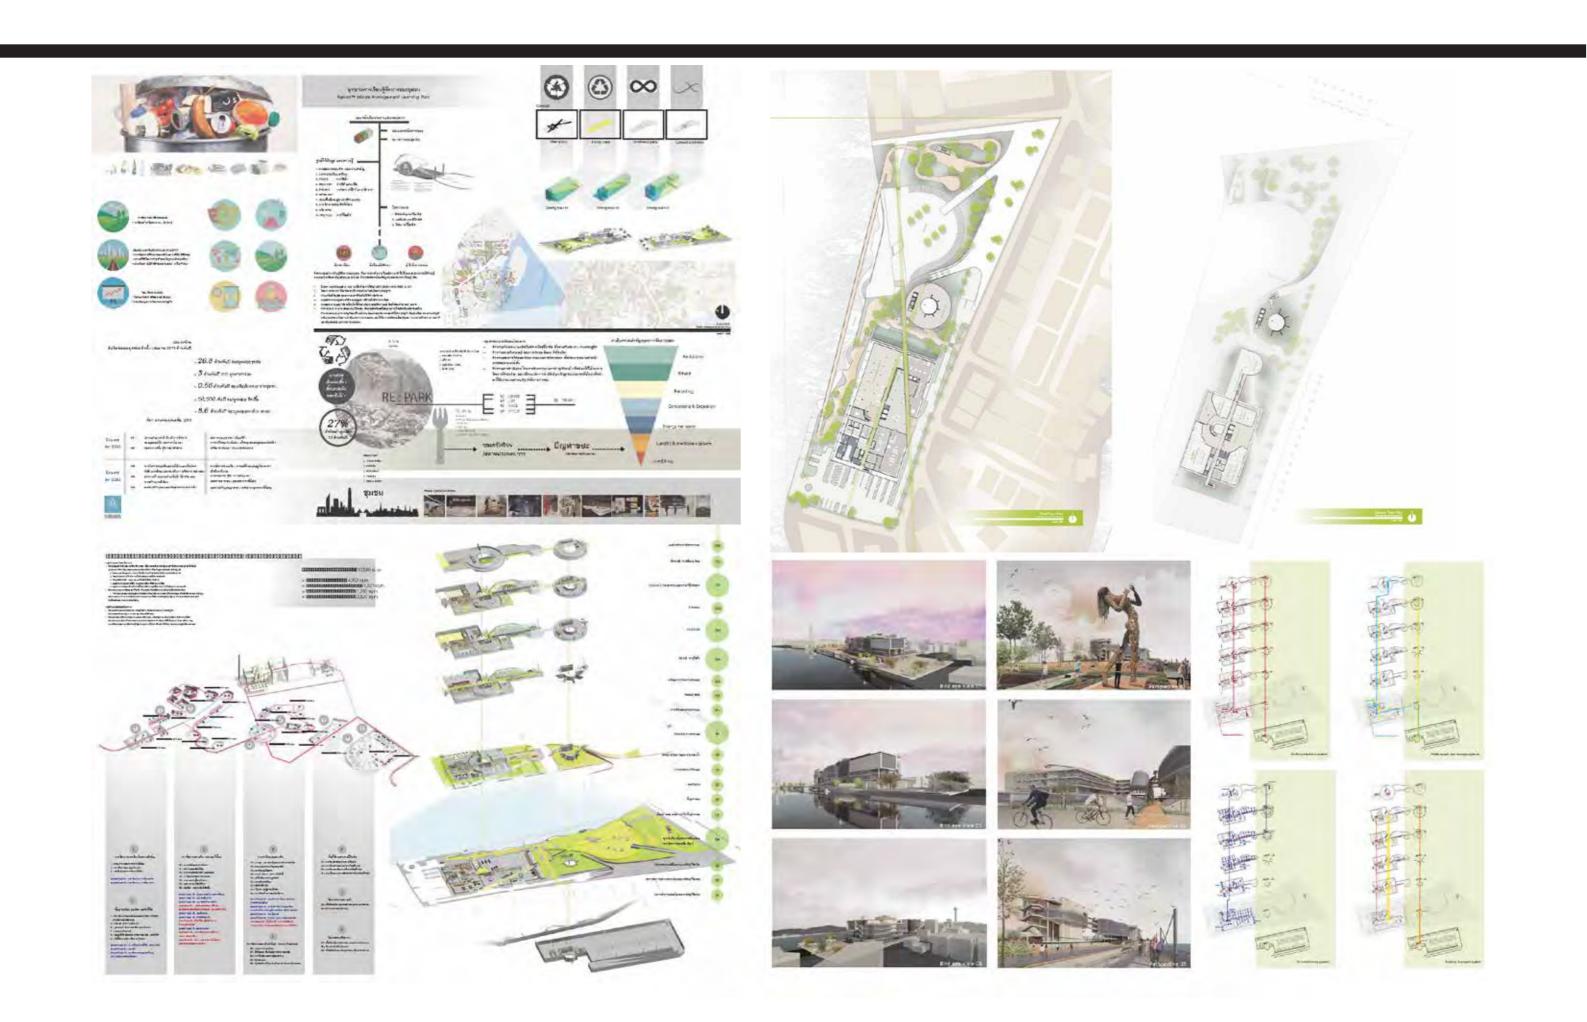

# WASTE MANAGEMENT LEARNING PARK

701594 Thesis in ArchitecturalLocation: Samudprakran, ThailandType: Community ParkLevel: Year 5, (Thesis Project)Supervivor: Asst. Prof. Watcharin JinwutSkill Program: Autodesk Revit / PS. /AI.

\*University Thesis Architect Design Project - 2017