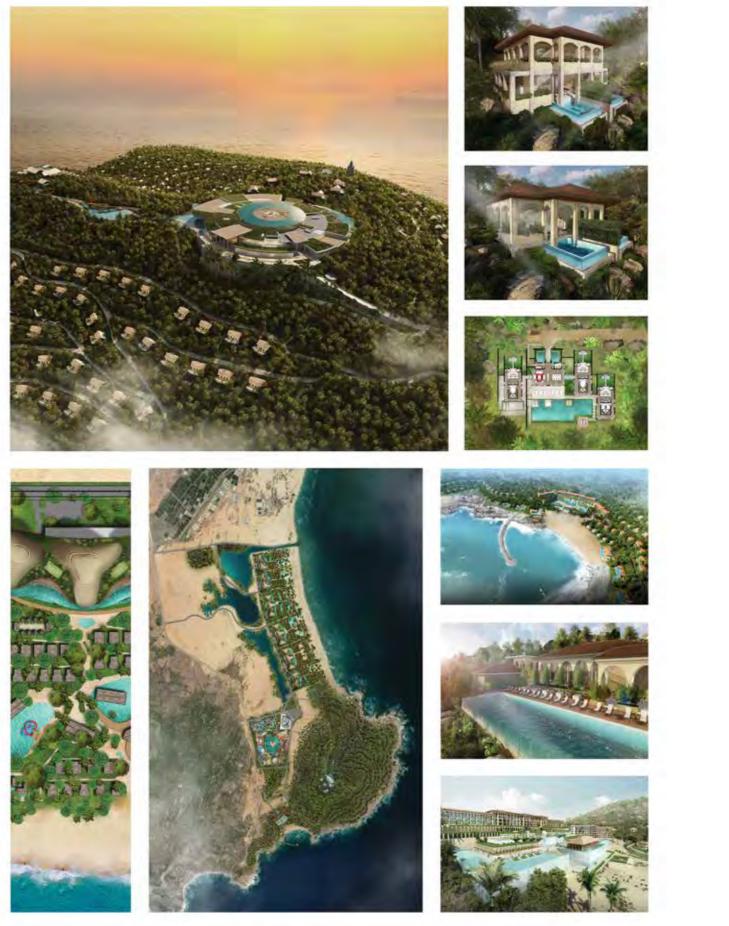

# THE CSAH

Masterplan Development (9,985 Ha) Location : KAMPOMG SPE, CAMBODIA \*Final masterplan Concept Document. 2021-2022

# THE CELESTIAL VALLEY

Masterplan Development (284 Ha) Location : Quang Tien, Hòa Bình, Vietnam \*Final masterplan Concept Document. 2022

A. BONTITY (Bite SA)

-

Mall of de the tay blin mile of the tay blin tay far-to-thert