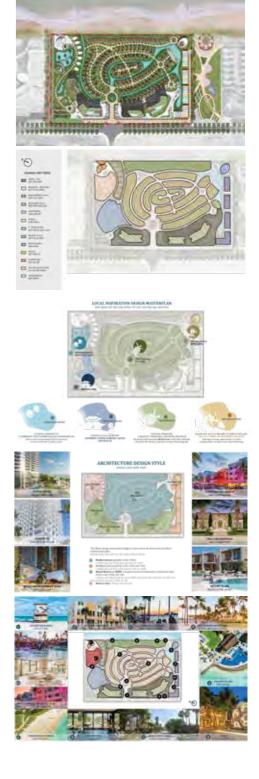

# THE CELESTIAL VALLEY

Masterplan Development (284 Ha) Location : Quang Tien, Hòa Bình, Vietnam \*Final masterplan Concept Document. 2022

A. BONTITY (Bite SA)

-

Mall of de the tay blin mile of the tay blin tay far-to-thert

### TERNATIONAL CASE STUDY INFLUENCE

----

and the second

the latter

-

-----

-----