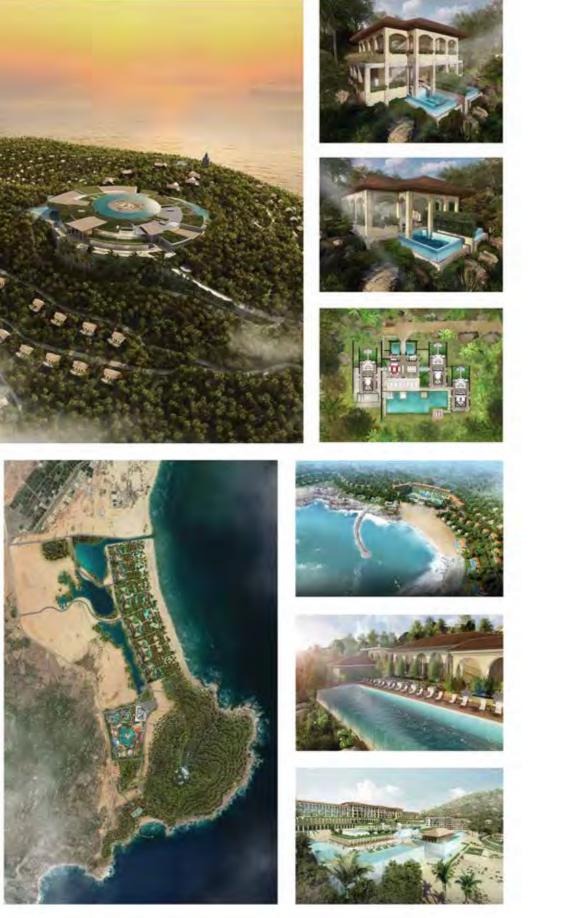

# THE CSAH

Masterplan Development (9,985 Ha) Location : KAMPOMG SPE, CAMBODIA \*Final masterplan Concept Document. 2021-2022

# THE CELESTIAL VALLEY

Masterplan Development (284 Ha) Location : Quang Tien, Hòa Bình, Vietnam \*Final masterplan Concept Document. 2022

A. BONTITY (Bite SA)

-

Mall of de the tay blin mile of the tay blin tay far-to-thert