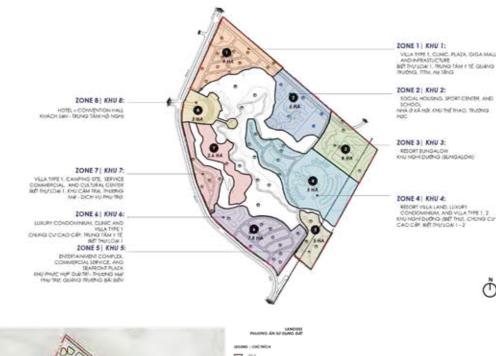

# THE CELESTIAL VALLEY

Masterplan Development (284 Ha) Location : Quang Tien, Hòa Bình, Vietnam \*Final masterplan Concept Document. 2022

A. BONTITY (Bite SA)

-

Mall of de the tay blin mile of the tay blin tay far-to-thert