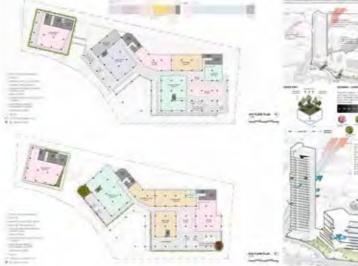

# SRIRACHA TOD.

### Concept Design

Location: Sriracha, Chonburi, ThailandType: Residentail, Retail and Public areaSkill Program: Autodesk Revit / Indesign / PS. / PDF.