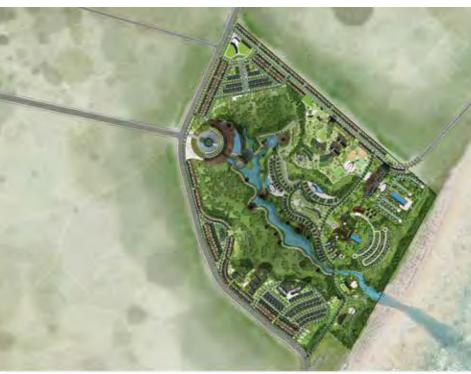

# THE CELESTIAL VALLEY

Masterplan Development (284 Ha) Location : Quang Tien, Hòa Bình, Vietnam \*Final masterplan Concept Document. 2022

A. BONTITY (Bite SA)

-

Mall of de the tay blin mile of the tay blin tay far-to-thert