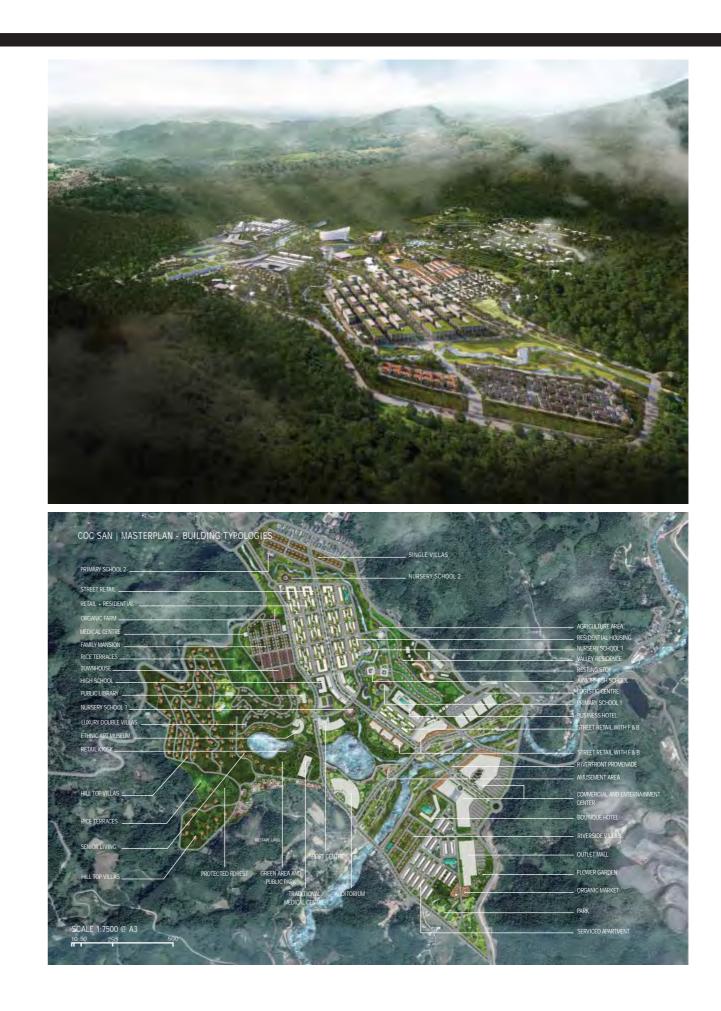

# COC SAN

Master plan DesignLocation: Lao Cai Province, VietnamType: MasterplanSkill Program: Autodesk Revit / Indesign / PS. / PDF.

COCSAN MASTERPLAN Masterplan design Development Location : Coc San, Vietnam \*Masterplan Design Projects - 2019

YANGON OFFICE TOWER Office Building Location : Yangon, Myanmar \*Architaet Dasign Projects - 2017