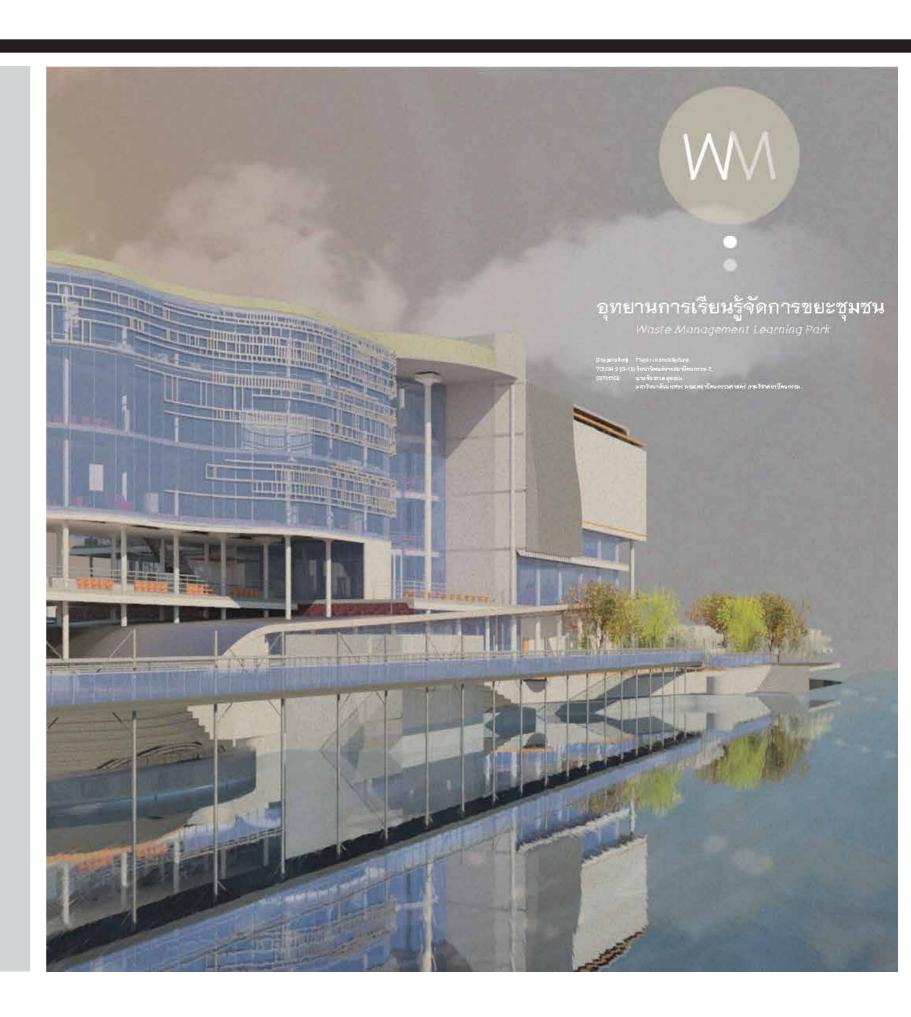

# WASTE MANAGEMENT LEARNING PARK

701594 Thesis in ArchitecturalLocation: Samudprakran, ThailandType: Community ParkLevel: Year 5, (Thesis Project)Supervivor: Asst. Prof. Watcharin JinwutSkill Program: Autodesk Revit / PS. /AI.

\*University Thesis Architect Design Project - 2017