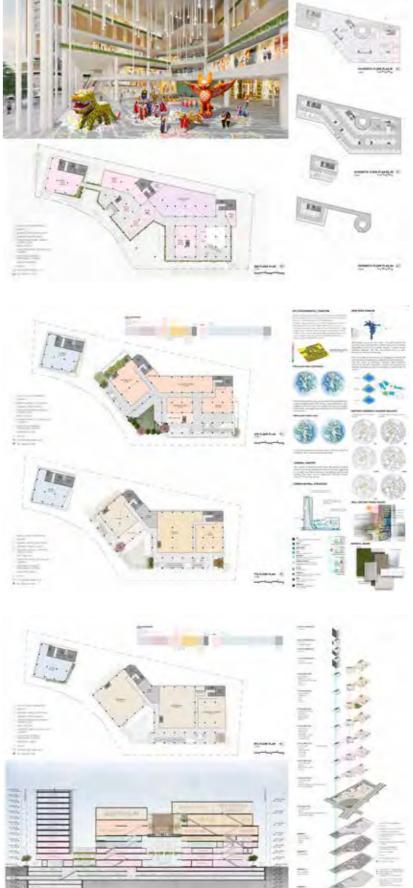

# SRIRACHA TOD.

### Concept Design

Location: Sriracha, Chonburi, ThailandType: Residentail, Retail and Public areaSkill Program: Autodesk Revit / Indesign / PS. / PDF.