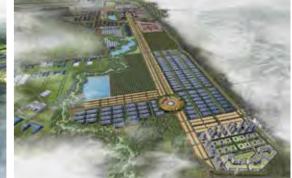

# THE CELESTIAL VALLEY

Masterplan Development (284 Ha) Location : Quang Tien, Hòa Bình, Vietnam \*Final masterplan Concept Document. 2022

A. BONTITY (Bite SA)

-

Mall of de the tay blin mile of the tay blin tay far-to-thert