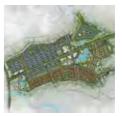

# Ŧ EROTROPO aerotropo ME LINH AEROTROPOLIS Masterplan Development (220 Ha) Location : Thanh Pho San Bay Me Linh, Vietnam \*Initial Concept Design Master plan. 2020-2021 aerotropolis Bin D" A PARA **Millin** HITHHITTEN 1