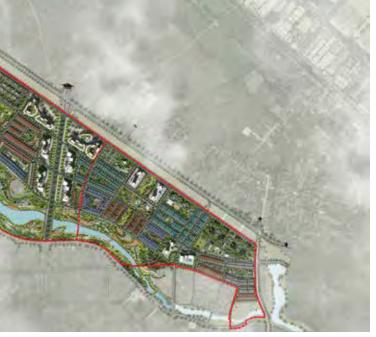

# Ŧ EROTROPO aerotropo ME LINH AEROTROPOLIS Masterplan Development (220 Ha) Location : Thanh Pho San Bay Me Linh, Vietnam \*Initial Concept Design Master plan. 2020-2021 aerotropolis Bin D" A PARA **Millin** HITHHITTEN 1