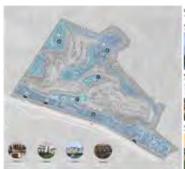

# WASTE MANAGEMENT LEARNING PARK

701594 Thesis in ArchitecturalLocation: Samudprakran, ThailandType: Community ParkLevel: Year 5, (Thesis Project)Supervivor: Asst. Prof. Watcharin JinwutSkill Program: Autodesk Revit / PS. /AI.

\*University Thesis Architect Design Project - 2017