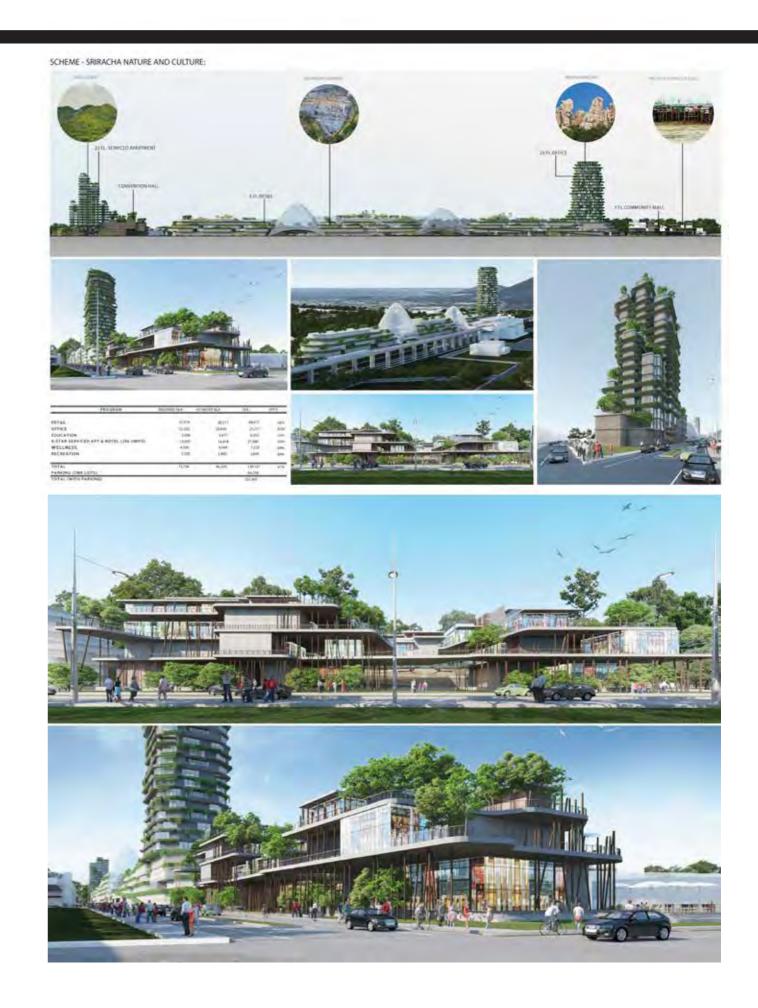

# SRIRACHA TOD.

### Concept Design

Location: Sriracha, Chonburi, ThailandType: Residentail, Retail and Public areaSkill Program: Autodesk Revit / Indesign / PS. / PDF.