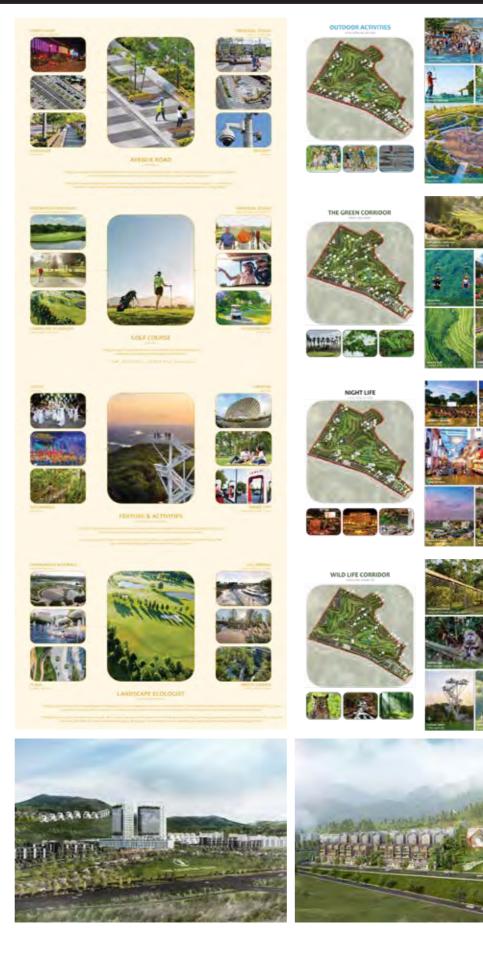

# THE CELESTIAL VALLEY

Masterplan Development (284 Ha) Location : Quang Tien, Hòa Bình, Vietnam \*Final masterplan Concept Document. 2022

A. BONTITY (Bite SA)

-

Mall of de the tay blin mile of the tay blin tay far-to-thert