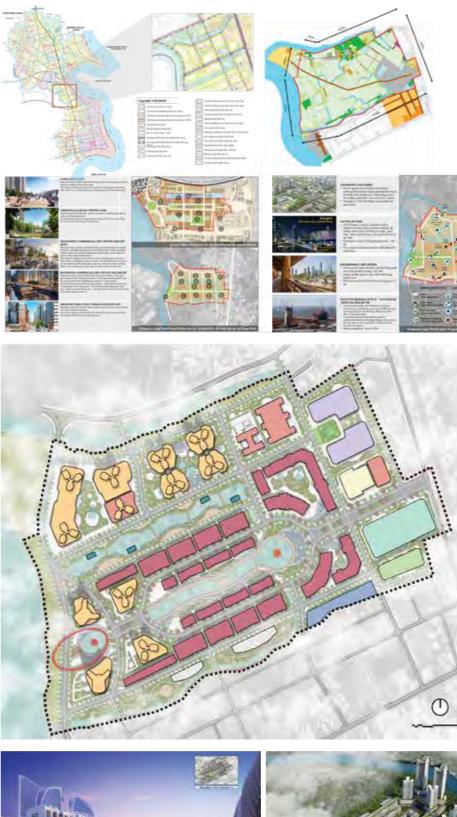

### DHAKA NORTH CIVIC CENTRE

Mixed Development Location: GULSHAN, DHAKA, BANGLADESH \*Competition Design Study. 2021