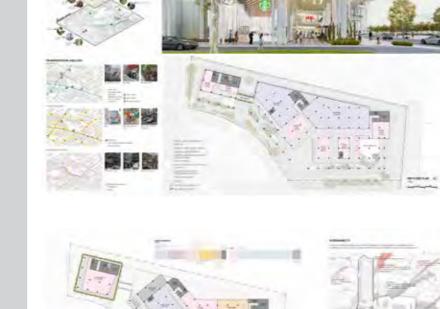

# SRIRACHA TOD.

### Concept Design

Location: Sriracha, Chonburi, ThailandType: Residentail, Retail and Public areaSkill Program: Autodesk Revit / Indesign / PS. / PDF.