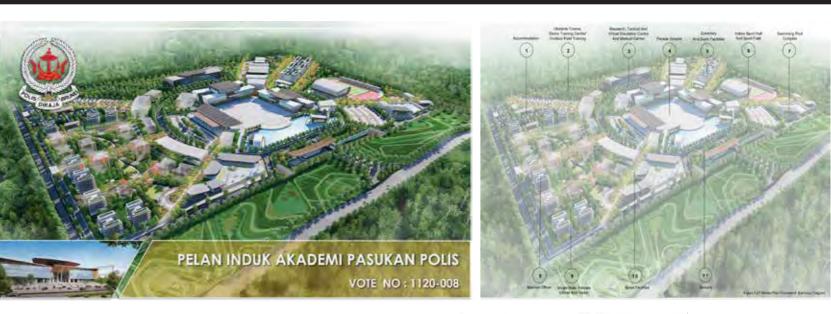

# ROYAL BRUNEI POLICE FORCE

### Masterplan

(Academic and physical training complex, 62.48 Ha) Location : the Public Works Department, Brunei \*Final masterplan Concept Document. 2020-2021

pers 4.54.4 previously service