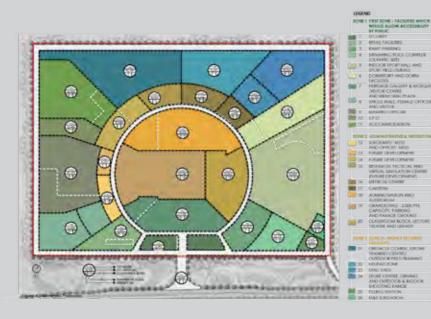

# ROYAL BRUNEI POLICE FORCE

### Masterplan

(Academic and physical training complex, 62.48 Ha) Location : the Public Works Department, Brunei \*Final masterplan Concept Document. 2020-2021

pers 4.54.4 previously service