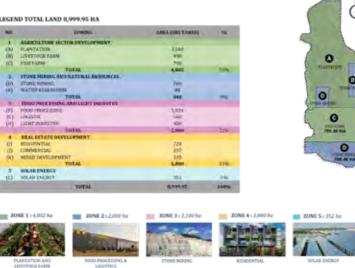

# THE CSAH

Masterplan Development (9,985 Ha) Location : KAMPOMG SPE, CAMBODIA \*Final masterplan Concept Document. 2021-2022