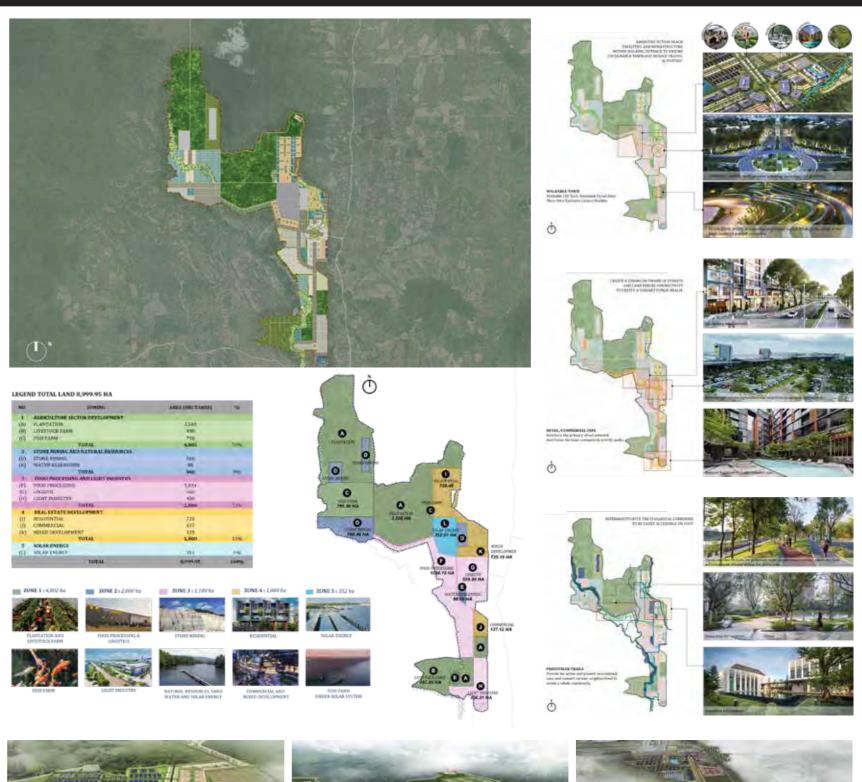

# THE CSAH

Masterplan Development (9,985 Ha) Location : KAMPOMG SPE, CAMBODIA \*Final masterplan Concept Document. 2021-2022

# THE CELESTIAL VALLEY

Masterplan Development (284 Ha) Location : Quang Tien, Hòa Bình, Vietnam \*Final masterplan Concept Document. 2022

A. BONTITY (Bite SA)

-

Mall of de the tay blin mile of the tay blin tay far-to-thert