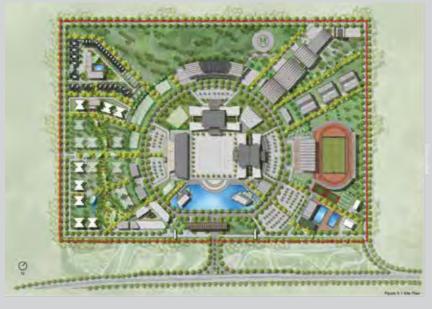

# ROYAL BRUNEI POLICE FORCE

### Masterplan

(Academic and physical training complex, 62.48 Ha) Location : the Public Works Department, Brunei \*Final masterplan Concept Document. 2020-2021

pers 4.54.4 previously service