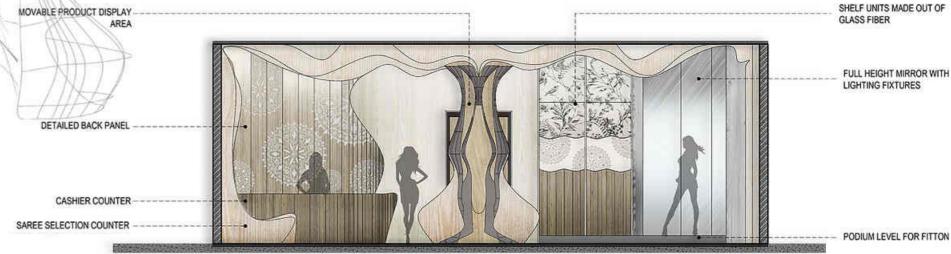

# 'SPACE BETWEEN BODY AND CLOTH' RETAIL SPACE AT THE DUTCH HOSPITAL BUILDING GALLE

SALU HANDLOOM is delivering extraordinary retail experiences to its customers. SALU products are based on Sri Lankan Culture and its 100% handmade. It affords outstanding fashion experience in the entire modern architecture. This retail space is inspired by the human dynamic poses. The concept is based on the space, human body, and clothes.

Conceptually Consumers can see the blend of the dynamic pose respond to the clothes through the architectural elements. In this Organic interior walls, elements and furniture has been constructed by using reinforced glass fiber material.

Rhythm helps to structural element make stronger. The interior skin blend with the existing structural elements and this ETFE material skin represents the rhythm of skin.

CEILING MADE OUT OF ETFE WITH LED LIGHT SYSTEM

SECTION Y-Y

SECTION X-X

Standing position of the feature column. The column is made out of glass fiber material on the metallic track.

The position represents moving away from the center axis. 900mm length 600mm width shelves are adjustable and made out of aluminum perforated mesh.

The rotational mood gives extra effect to the interior and makes an outstanding experience for the customer.

PLAN VIEW OF THE DISPLAY UNIT