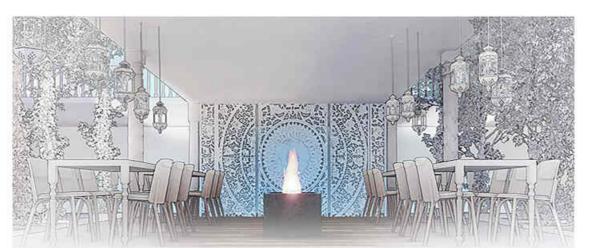

# 'EATERY WITH A TWIST' BEACHSIDE RESTAURANT AT MOUNT LAVINIA | SRI LANKA.

A restaurant is an appropriate place to get to know a certain culture. especially when it comes to Chinese culture, in that food is transmitted through all senses it evokes images of taste, sight, smell, sound, and touch tantalizes the full range of human senses. Chinese Restaurants are an important part of Chinese traditional culture.

The new LOON TAO restaurant delivers the modern Chinese restaurant space planning not only inherits the essence of Chinese elements but also absorbs the advantages of Western design ideas. Neo-Chinese restaurant interior design represents a new trend to the Mount Lavinia beach context. in Sri Lanka.

Low lighting can be relaxed and romantic, and it encourages customers to stay longer. Dinnertime is the most popular time to go out to eat since customers can sit back and relax after their day.

strip lights wash the feature wall and focus the interior elements.

Highlight the featuring element helps to engage consumers in the restaurant. The china town vibe and the music give an extra livable feeling.

The main purpose of the beachside restaurant is to deliver exceptional food experiences to its customers. It provides an outstanding food experience with delicious dinner and lunch.

Furniture arrangement in differnt levels

The crystal-clear glass of the middle kiosk-level dining area provides an amazing atmosphere in the evening. This produces different moods every second. Exterior and interior Color arrangements are well-arranged according to Chinese essence and to get maximum circulation.