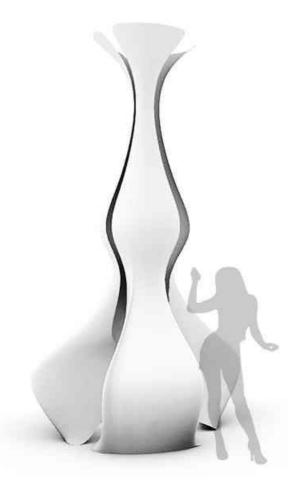

# 'SPACE BETWEEN BODY AND CLOTH' RETAIL SPACE AT THE DUTCH HOSPITAL BUILDING GALLE

SALU HANDLOOM is delivering extraordinary retail experiences to its customers. SALU products are based on Sri Lankan Culture and its 100% handmade. It affords outstanding fashion experience in the entire modern architecture. This retail space is inspired by the human dynamic poses. The concept is based on the space, human body, and clothes.

Conceptually Consumers can see the blend of the dynamic pose respond to the clothes through the architectural elements. In this Organic interior walls, elements and furniture has been constructed by using reinforced glass fiber material.

SECTION Y-Y

SECTION X-X

Standing position of the feature column. The column is made out of glass fiber material on the metallic track.

The position represents moving away from the center axis. 900mm length 600mm width shelves are adjustable and made out of aluminum perforated mesh.

The rotational mood gives extra effect to the interior and makes an outstanding experience for the customer.

PLAN VIEW OF THE DISPLAY UNIT