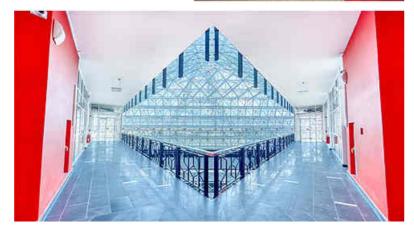

#### THE INTERIOR DESIGN FOR SRI LANKA INSTITUTE OF NANOTECHNOLOGY PHASE II HOMAGAMA, SRI LANKA | 2020

Owned project tasks: Interior Design and 3D visualization Lead Architect: Arch International (Pvt) Ltd, Sri Lanka.

The project was awarded a Platinum certification level of LEEDs for its high standards of sustainability just like its predecessor. The choice of materials reflects on the modern and hi-tech architectural styles and contributes to making the center stand out as a sleek and refined facility. The use of glass, aluminum, and steel break the monotony of the concrete structure and adds aesthetic appeal to the building while improving functionality.