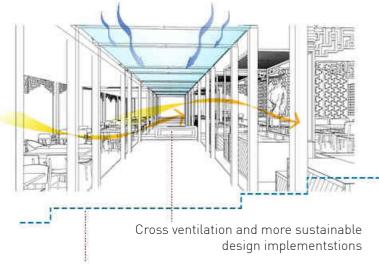

cloth hanging structure with lots of timber details.

outstanding fashion experience with Circulatory Function.

The architectural, as well as the Interior designs, have been developed through sustainable principles of light and ventilation. Use of Ecological materials and reusing materials for cash bills and bags. Low solar heat gain and passive cooling methods are environmentally friendly and will maintain a high standard even during the operation of the facility. Initial design implementation as such will help low operational costs as well as global green standards to be achieved.