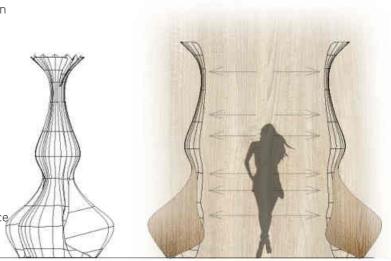

SECTION Y-Y

SECTION X-X

Standing position of the feature column. The column is made out of glass fiber material on the metallic track.

The position represents moving away from the center axis. 900mm length 600mm width shelves are adjustable and made out of aluminum perforated mesh.