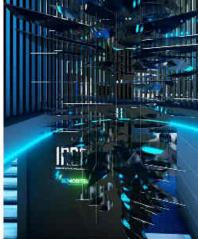

# INTEGRATED NETWORK OPERATION CENTER MODERNIZATION COLOMBO, SRI LANKA | 2021

Owned project tasks: Interior Design, Consultation, 3D visualization Lead Architect: Arch International (Pvt) Ltd, Sri Lanka.

The Space creates a stirring atmosphere for a mission control purpose to tie together with the latest thinking, finest materials and cutting edge tech to generate an info-com and knowledgerich society. Workstations are designed as an immediate working environment with human factors, maximum comfort in mind, and intelligent controls which were created with the teamwork of progressive thinkers. Tranquil breakout spaces are incorporated within the space for changing the task-oriented working environs by pacifying architectural perceptions.