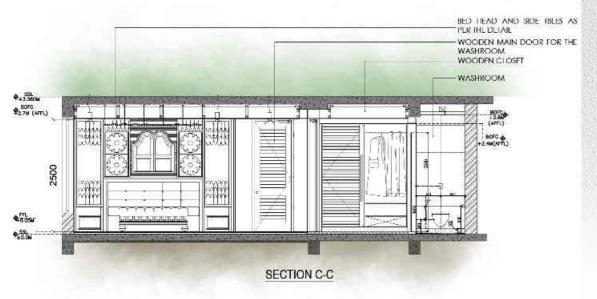

CINNAMON STICKS HANG ON THE BED BY CABLES

CLASS ONE SOILD TIMBER KING SIZE BED WITH SOILD WOOD REINFORCEMENTS. WHERE NECESSARY AND 1200MM HIGH HLAD BOARD UPHOLSTERLD IN REXENE ACCORDING TO THE DELAIL DESIGN. [WIIITOUI MATTRESS] 2180 X 2100 X 350]

1200MM HIGH HEAD BOARD UPHOLSTERFD IN REXENS ACCORDING TO THE DETAIL DESIGN.

WALL PANEL DETAIL MADE OUT
 OF BRASS

TIXED TO THE WALL AS A PARTITION DESIGN.

PATTERN PROVIDE BY THE INTERIOR DESIGNER

Your Majesty, I imagine that the thick green Udawattakele forest behind the palace building is Nila Megha, the blue clouds of the sky, and that in front of the palace building it is possible to create cloud walls in white. Then, by transforming the paddy fields into a lake, one will see the reflection of the cloud walls and the palace buildings in water, and no doubt it will appear like a city floating in the sky'