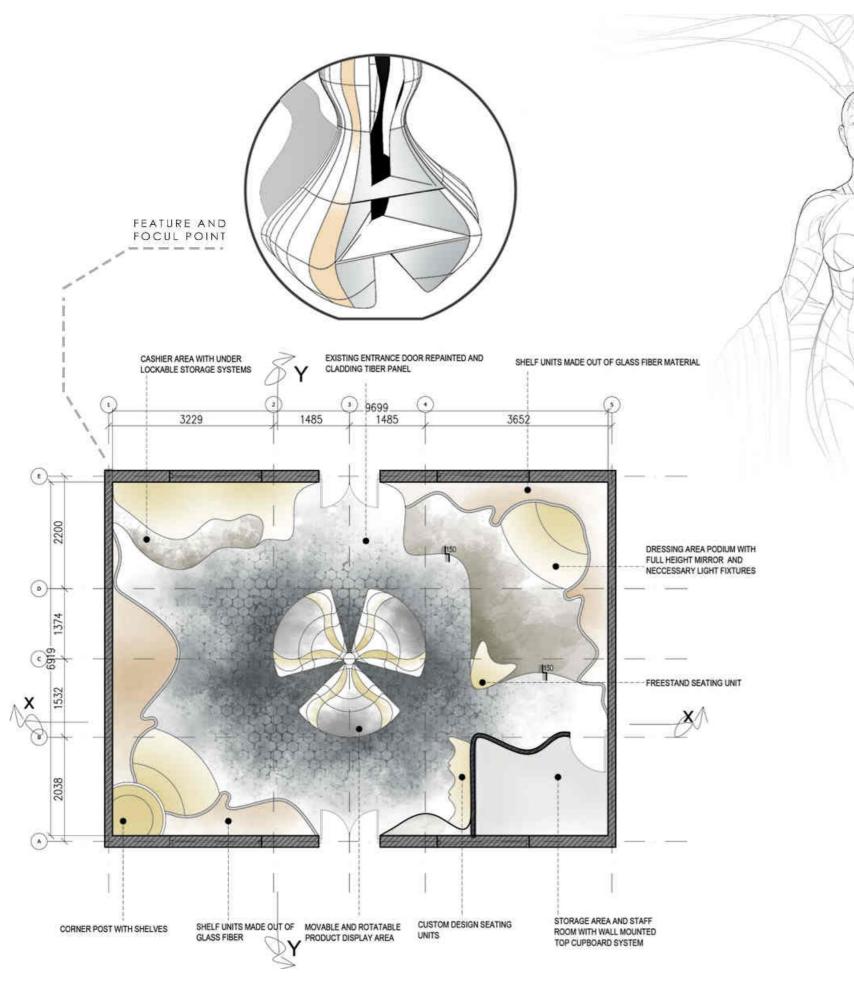

# 'SPACE BETWEEN BODY AND CLOTH' RETAIL SPACE AT THE DUTCH HOSPITAL BUILDING GALLE

SALU HANDLOOM is delivering extraordinary retail experiences to its customers. SALU products are based on Sri Lankan Culture and its 100% handmade. It affords outstanding fashion experience in the entire modern architecture. This retail space is inspired by the human dynamic poses. The concept is based on the space, human body, and clothes.

Conceptually Consumers can see the blend of the dynamic pose respond to the clothes through the architectural elements. In this Organic interior walls, elements and furniture has been constructed by using reinforced glass fiber material.

SECTION Y-Y

SECTION X-X

Standing position of the feature column. The column is made out of glass fiber material on the metallic track.

The position represents moving away from the center axis. 900mm length 600mm width shelves are adjustable and made out of aluminum perforated mesh.

The rotational mood gives extra effect to the interior and makes an outstanding experience for the customer.

PLAN VIEW OF THE DISPLAY UNIT