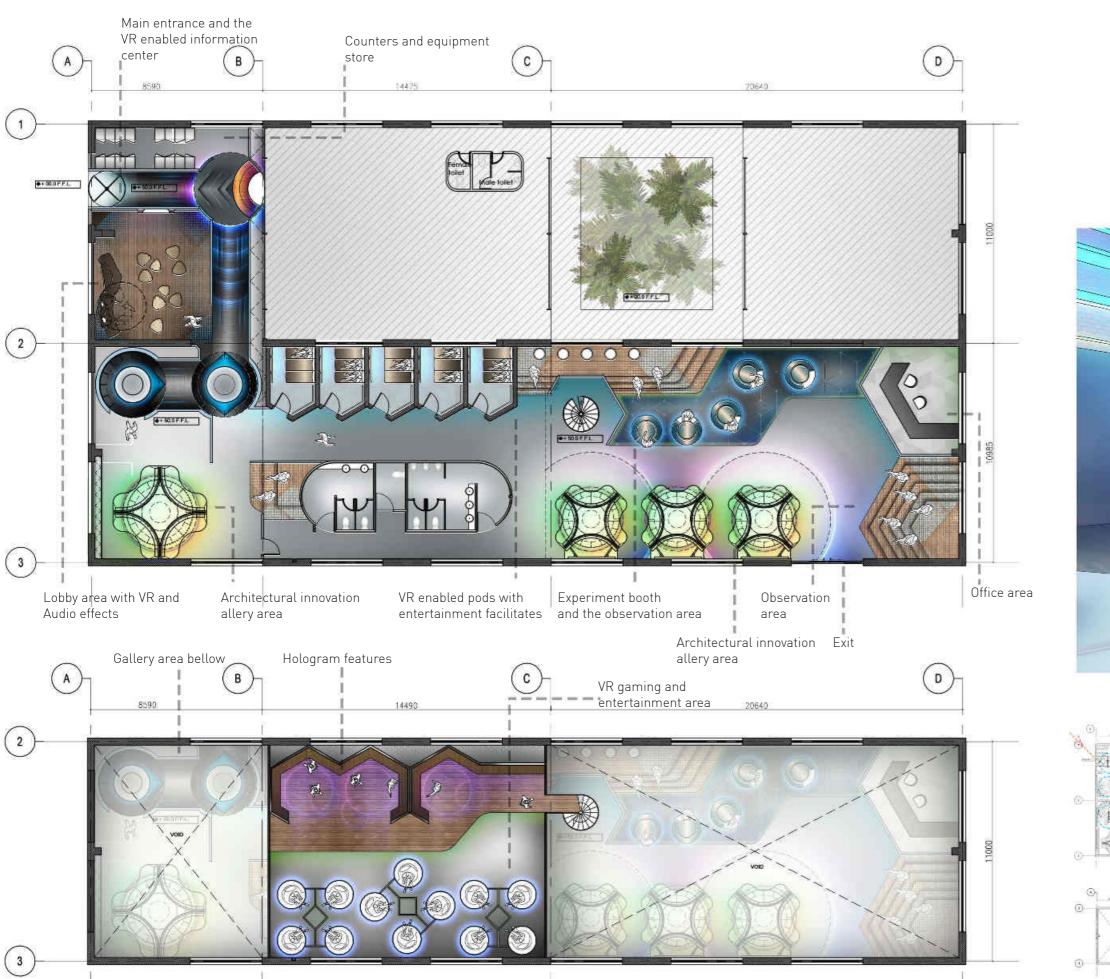

## 'FOURTH DIMENSION' CONTEMPORARY MUSEUM - SRI LANKA

The world is entering a new era of accelerated knowledge and great technological revolutions. Technology can innovate the future lifestyle of individuals and contribute to problems facing humanity. Architecture will play a key role there merging with technology and human attitudes in the mainstream of society. The contemporary museum gives a glimpse into the future life of urbanites and aims to demonstrate how technology will innovate society.

This contemporary innovative museum helps people link with innovative architecture. Because of less awareness of new building design technology, the different levels of user confidence and fewer resources directly matter to the field of architecture. Ultimately, this innovative museum will help to develop design thinking among the Sri Lankan architectural industry to move with the modern global construction industry.

I tried to capture his incorporeal world drawn in my mind into visible creation, merged with looming technologies, experiments, nature, and minimalism into one.

The architectural concept approaches to signify a new era of technology and Architecture. Therefore, virtual reality is the most suitable visualizing way to familiarize the architecture and futuristic technology through entertainment.

The concept "LIMINAL" enlightening through the entertainment represent a time between the 'what present' and the 'what next.' Also, it is inspired by the abstract form of Data nodes and Connection paths.