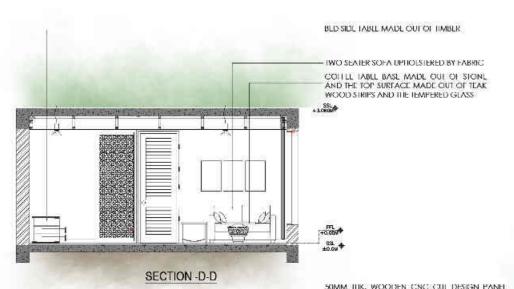

#### MANDAPA- DINING AREA

TULLY TABRIC UPHOLSTERED TWO STATUS SOFA WITH THROW PILLOWS OVERALL SIZE (LACOMM X 700MM X 450MM) FABRIC AND THE PATTERNS OF THE THROW PILLOWS TO BE SELECT BY THE INTERIOR

FULLY FABRIC UPTIOLSTERED FANCY CHAIR FABRIC AND THE PATTERNS OF THE TABRIC TO BE SELECT BY THE INTERIOR DESIGNER

FULLY FABRIC UPHOLSTERED SINGLE SEATER FABRIC AND THE PATTERNS OF THE THROW PILLOWS TO BE SELECT BY THE INTERIOR DESIGNER

FULLY FABRIC UPHOISTERED HANCING CHAIR WITH NECESSARY CABLE SYSTEM, ALL THE FITTINGS AND EQUIPMENTS TO BE SELECT BY THE INTERIOR DESIGNER

HIMBER BASE IV UNIT WHIH 35MM BOXED HIMBER TOP, UNIT TO CONSIST OF OPDININGS AS PER DESIGN TO ACCOMMODATE APPLIANCES, ALL DRAWLRS TO BE OUT OF HIMBER WHITH THINGER CROOVES AND 3/4 OPENING LINEAR SLIDING DRAWLER ANDS.

CONCRETED BASED COFFEE TABLE TOP TO BE 5MM. THK, TEMPERED CLASS WITH BEVEL EDGE.

LUCGACE RACK MADE OUT OF MAHOGANY.

FABRIC UPLIGISTERED BEDSIDE SEATER WITH BUTTONED SEAT UPLIGISTERY DETAIL AND RECESSED HABER BASE.