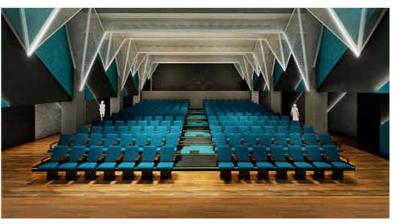

#### COLOMBO, SRI LANKA | 2021

Owned project tasks: Interior Design and 3D visualization Lead Architect: Arch International (Pvt) Ltd, Sri Lanka.

Quality acoustical characteristics are important in Auditorium spaces so that performances and presentations can be heard and understood. The auditorium consists of 300 seats and a separate conferences hall with 100 seats. The ceiling feature gives acoustic characteristics and a unique feeling to the interior.