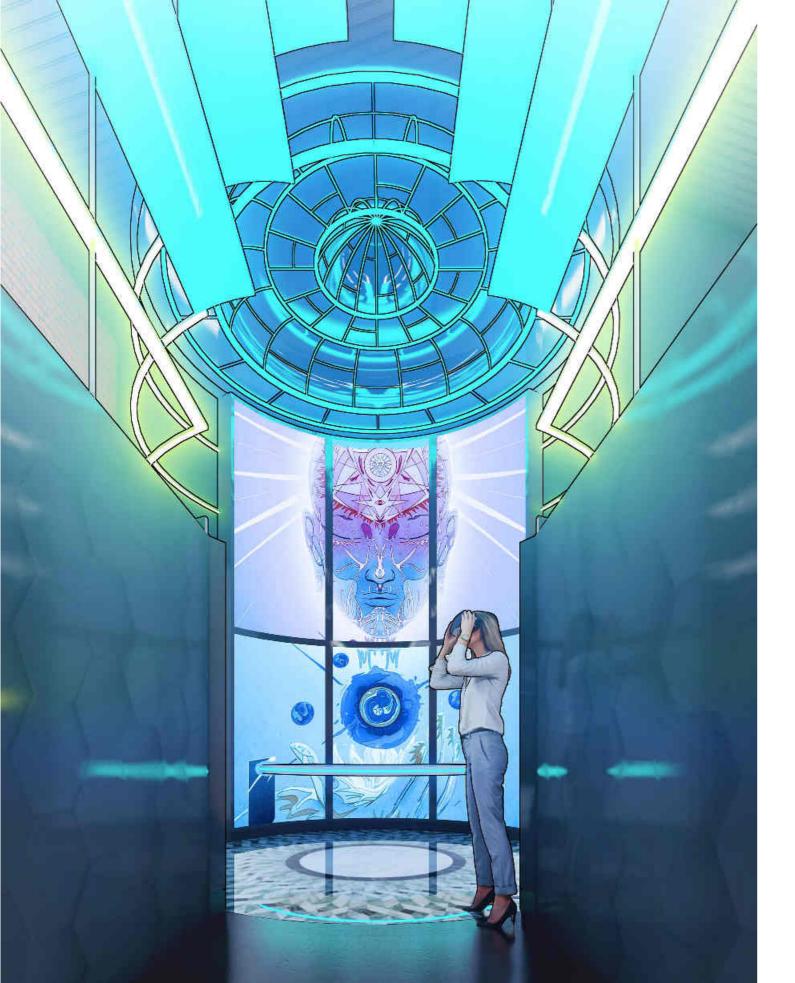

## 'FOURTH DIMENSION' CONTEMPORARY MUSEUM - SRI LANKA

The world is entering a new era of accelerated knowledge and great technological revolutions. Technology can innovate the future lifestyle of individuals and contribute to problems facing humanity. Architecture will play a key role there merging with technology and human attitudes in the mainstream of society. The contemporary museum gives a glimpse into the future life of urbanites and aims to demonstrate how technology will innovate society.

This contemporary innovative museum helps people link with innovative architecture. Because of less awareness of new building design technology, the different levels of user confidence and fewer resources directly matter to the field of architecture. Ultimately, this innovative museum will help to develop design thinking among the Sri Lankan architectural industry to move with the modern global construction industry.

I tried to capture his incorporeal world drawn in my mind into visible creation, merged with looming technologies, experiments, nature, and minimalism into one.

The architectural concept approaches to signify a new era of technology and Architecture. Therefore, virtual reality is the most suitable visualizing way to familiarize the architecture and futuristic technology through entertainment.

The concept "LIMINAL" enlightening through the entertainment represent a time between the 'what present' and the 'what next.' Also, it is inspired by the abstract form of Data nodes and Connection paths.