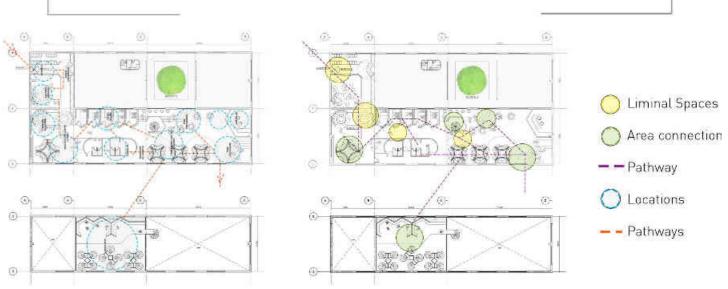

## 'FOURTH DIMENSION' CONTEMPORARY MUSEUM - SRI LANKA

The world is entering a new era of accelerated knowledge and great technological revolutions. Technology can innovate the future lifestyle of individuals and contribute to problems facing humanity. Architecture will play a key role there merging with technology and human attitudes in the mainstream of society. The contemporary museum gives a glimpse into the future life of urbanites and aims to demonstrate how technology will innovate society.

This contemporary innovative museum helps people link with innovative architecture. Because of less awareness of new building design technology, the different levels of user confidence and fewer resources directly matter to the field of architecture. Ultimately, this innovative museum will help to develop design thinking among the Sri Lankan architectural industry to move with the modern global construction industry.

I tried to capture his incorporeal world drawn in my mind into visible creation, merged with looming technologies, experiments, nature, and minimalism into one.

The architectural concept approaches to signify a new era of technology and Architecture. Therefore, virtual reality is the most suitable visualizing way to familiarize the architecture and futuristic technology through entertainment.

The concept "LIMINAL" enlightening through the entertainment represent a time between the 'what present' and the 'what next.' Also, it is inspired by the abstract form of Data nodes and Connection paths.