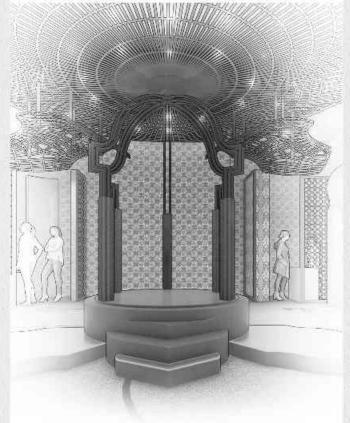

## 'ORIGIN' SABYASACHI RETAIL SPACE AT KLIA AT MALAYSIA

Sabyasachi fashion products are based on Indian culture and handicrafts. proposed KLIA retail space is delivering outstanding exceptional retail experiences to their customers. The design objective is to provide a remarkable retail experience for airport passengers through the Indian medieval culture. This retail space was inspired by Rajasthan architectural elements and its additional significance to enhance the Hedonistic lifestyle.

Sabyasachi fashion products are based on Indian culture and handicrafts. It provides an outstanding fashion experience as Circulatory Function. When considering the pragmatic function, this retail store is unique in Malaysia.

Also, this is the new Symbolic Function of Sabyasachi Mukerji invented for brides & Grooms. In this firmness, the entire interior is constructed in a heavy stone structure with lots of timber details and, much more. This also helps to symbolic functions this produces different moods to in every second because of its cultural identity & materials.

FRONT ELEVATION

The main commodity of Sabyasachi is delivering exceptional retail experiences to its customers. Sabyasachi fashion products are baseda on Indian culture and handicrafts. It provides an outstanding fashion experience as Circulatory Function. When considering the pragmatic function, this retail story is the unique store in the KLIA. Also, this is the new Symbolic Function of Sabyasachi Mukerji invented for brides & Grooms.