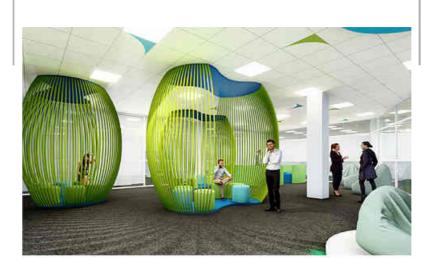

# INTEGRATED NETWORK OPERATION CENTER MODERNIZATION COLOMBO, SRI LANKA | 2021

Owned project tasks: Interior Design, Consultation, 3D visualization Lead Architect: Arch International (Pvt) Ltd, Sri Lanka.

The Space creates a stirring atmosphere for a mission control purpose to tie together with the latest thinking, finest materials and cutting edge tech to generate an info-com and knowledgerich society. Workstations are designed as an immediate working environment with human factors, maximum comfort in mind, and intelligent controls which were created with the teamwork of progressive thinkers. Tranquil breakout spaces are incorporated within the space for changing the task-oriented working environs by pacifying architectural perceptions.