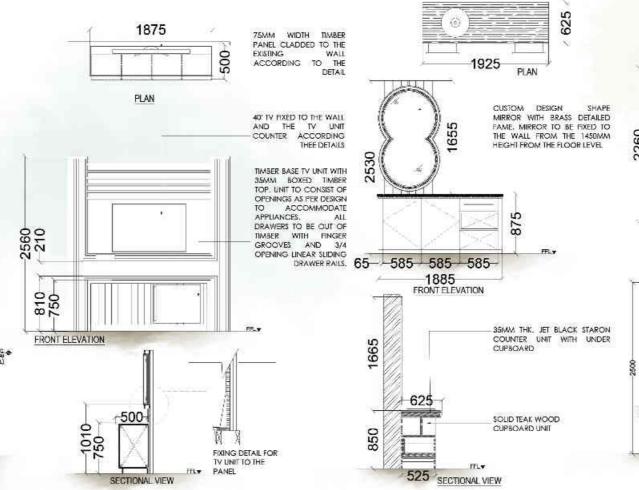

HANGING UPHOESIERED HANGING CHAIR WITH NECESSARY CABLE SYSTEM, ALL THE TITTINGS AND EQUIPMENTS TO BE SELECT BY THE INTERIOR DESIGNER

TIMBER BASE TV UNIT WITH 3SMM BOXED TIMBER FOR. UNIT TO CONSIST OF OPENINGS AS PER DESIGN TO ACCOMMODATE APPLIANCES. ALL DRAWERS TO BE OUT OF TIMBER WITH FINCER GROOVES AND 3/4 OPENING LINEAR SLIDING DRAWER RAILS.

75MM WIDTH TIMBER PANEL CLADDED TO THE EXISTING WALL ACCORDING TO THE

AU IV IIXLD IO IHL WALL AND THE TV UNIT COUNTER ACCORDING IIIEE DELAIES

FULLY FABRIC UPHOLSTERED HANGING CHAIR WITH NECESSARY CABLE SYSTEM, ALL THE FITTINGS AND EQUIPMENTS TO BE SELECT BY THE INTERIOR DESIGNER.

IIMBER BASE IV UNII WIIII
35MM BOXLD IIMBER TOP, UNII
TO CONIST OF OPENINGS AS
PER DESIGN IO
ACCOMMODAIL AITIBANCES,
AIT DRAWFRS TO BE OUT OF
IIMBER WIIII FINGEK GKOOVES
AND 3/4 OPENING INFAR
SI DING DRAWFR RAILS.