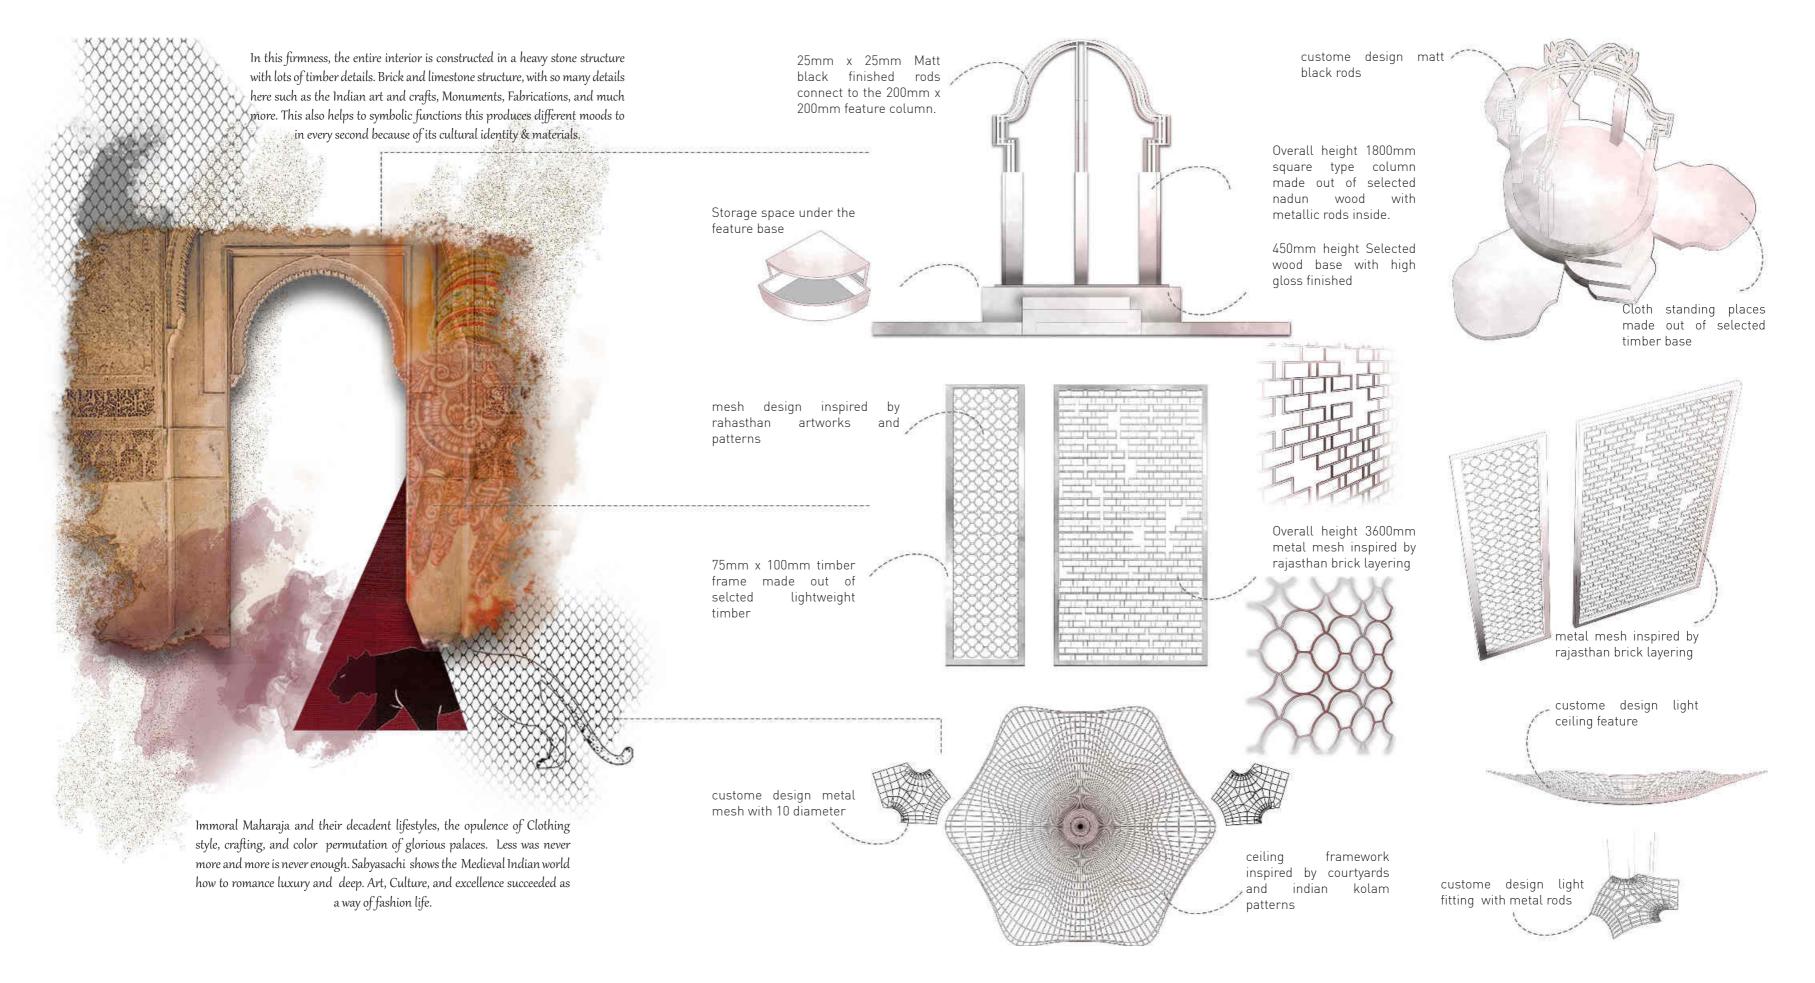

Also, this is the new Symbolic Function of Sabyasachi Mukerji invented for brides & Grooms. In this firmness, the entire interior is constructed in a heavy stone structure with lots of timber details and, much more. This also helps to symbolic functions this produces different moods to in every second because of its cultural identity & materials.

FRONT ELEVATION

The main commodity of Sabyasachi is delivering exceptional retail experiences to its customers. Sabyasachi fashion products are baseda on Indian culture and handicrafts. It provides an outstanding fashion experience as Circulatory Function. When considering the pragmatic function, this retail story is the unique store in the KLIA. Also, this is the new Symbolic Function of Sabyasachi Mukerji invented for brides & Grooms.

cloth hanging structure with lots of timber details.

outstanding fashion experience with Circulatory Function.

The architectural, as well as the Interior designs, have been developed through sustainable principles of light and ventilation. Use of Ecological materials and reusing materials for cash bills and bags. Low solar heat gain and passive cooling methods are environmentally friendly and will maintain a high standard even during the operation of the facility. Initial design implementation as such will help low operational costs as well as global green standards to be achieved.