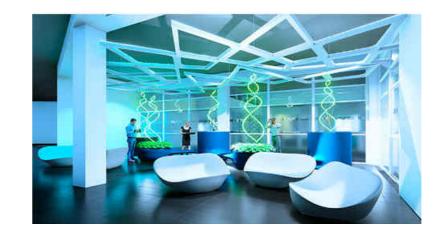

Owned project tasks: Interior Design and 3D visualization Lead Architect: Arch International (Pvt) Ltd, Sri Lanka.

SLIBTEC is an ec osystem conducive for high-end biotech innovation created by the continued adoption of cutting-edge technologies in dedicated facilities with support systems. The interior design consists of office cubicles. The interior spatial and functional coherence creates a natural flow between laboratories, office areas, conference rooms, and social zones, for researchers.