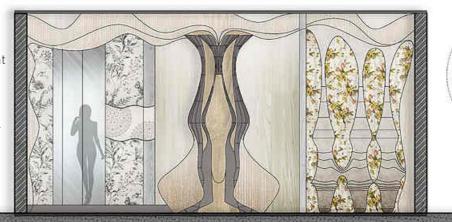

Conceptually Consumers can see the blend of the dynamic pose respond to the clothes through the architectural elements. In this Organic interior walls, elements and furniture has been constructed by using reinforced glass fiber material.

Rhythm helps to structural element make stronger. The interior skin blend with the existing structural elements and this ETFE material skin represents the rhythm of skin.

CEILING MADE OUT OF ETFE WITH LED LIGHT SYSTEM