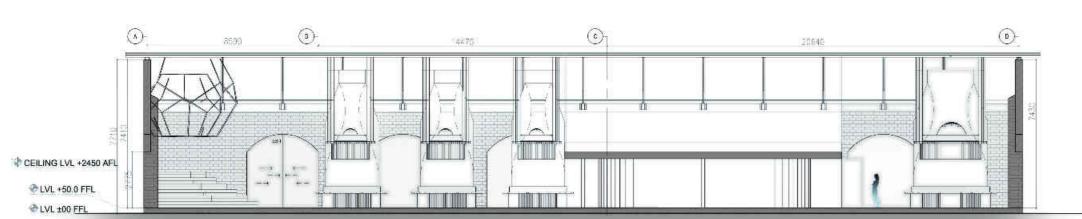

## 'FOURTH DIMENSION' CONTEMPORARY MUSEUM - SRI LANKA

The world is entering a new era of accelerated knowledge and great technological revolutions. Technology can innovate the future lifestyle of individuals and contribute to problems facing humanity. Architecture will play a key role there merging with technology and human attitudes in the mainstream of society. The contemporary museum gives a glimpse into the future life of urbanites and aims to demonstrate how technology will innovate society.

This contemporary innovative museum helps people link with innovative architecture. Because of less awareness of new building design technology, the different levels of user confidence and fewer resources directly matter to the field of architecture. Ultimately, this innovative museum will help to develop design thinking among the Sri Lankan architectural industry to move with the modern global construction industry.

I tried to capture his incorporeal world drawn in my mind into visible creation, merged with looming technologies, experiments, nature, and minimalism into one.

The architectural concept approaches to signify a new era of technology and Architecture. Therefore, virtual reality is the most suitable visualizing way to familiarize the architecture and futuristic technology through entertainment.

The concept "LIMINAL" enlightening through the entertainment represent a time between the 'what present' and the 'what next.' Also, it is inspired by the abstract form of Data nodes and Connection paths.