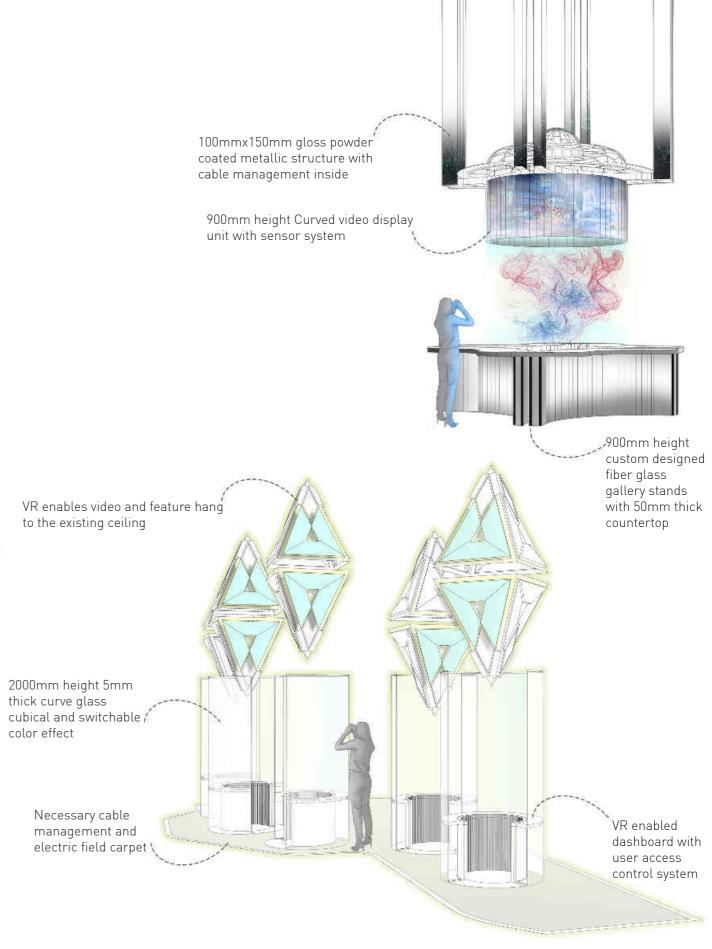

I tried to capture his incorporeal world drawn in my mind into visible creation, merged with looming technologies, experiments, nature, and minimalism into one.

The architectural concept approaches to signify a new era of technology and Architecture. Therefore, virtual reality is the most suitable visualizing way to familiarize the architecture and futuristic technology through entertainment.

The concept "LIMINAL" enlightening through the entertainment represent a time between the 'what present' and the 'what next.' Also, it is inspired by the abstract form of Data nodes and Connection paths.