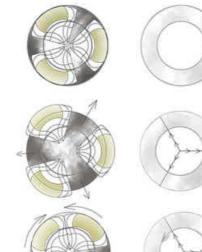

SECTION Y-Y

SECTION X-X

Standing position of the feature column. The column is made out of glass fiber material on the metallic track.

The position represents moving away from the center axis. 900mm length 600mm width shelves are adjustable and made out of aluminum perforated mesh.

The rotational mood gives extra effect to the interior and makes an outstanding experience for the customer.

PLAN VIEW OF THE DISPLAY UNIT