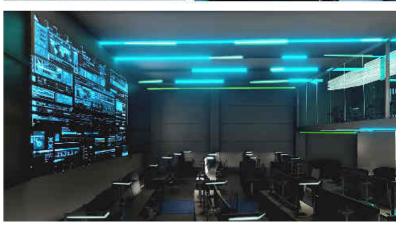

# INTEGRATED NETWORK OPERATION CENTER MODERNIZATION COLOMBO, SRI LANKA | 2021

Owned project tasks: Interior Design, Consultation, 3D visualization Lead Architect: Arch International (Pvt) Ltd, Sri Lanka.

The Space creates a stirring atmosphere for a mission control purpose to tie together with the latest thinking, finest materials and cutting edge tech to generate an info-com and knowledgerich society. Workstations are designed as an immediate working environment with human factors, maximum comfort in mind, and intelligent controls which were created with the teamwork of progressive thinkers. Tranquil breakout spaces are incorporated within the space for changing the task-oriented working environs by pacifying architectural perceptions.