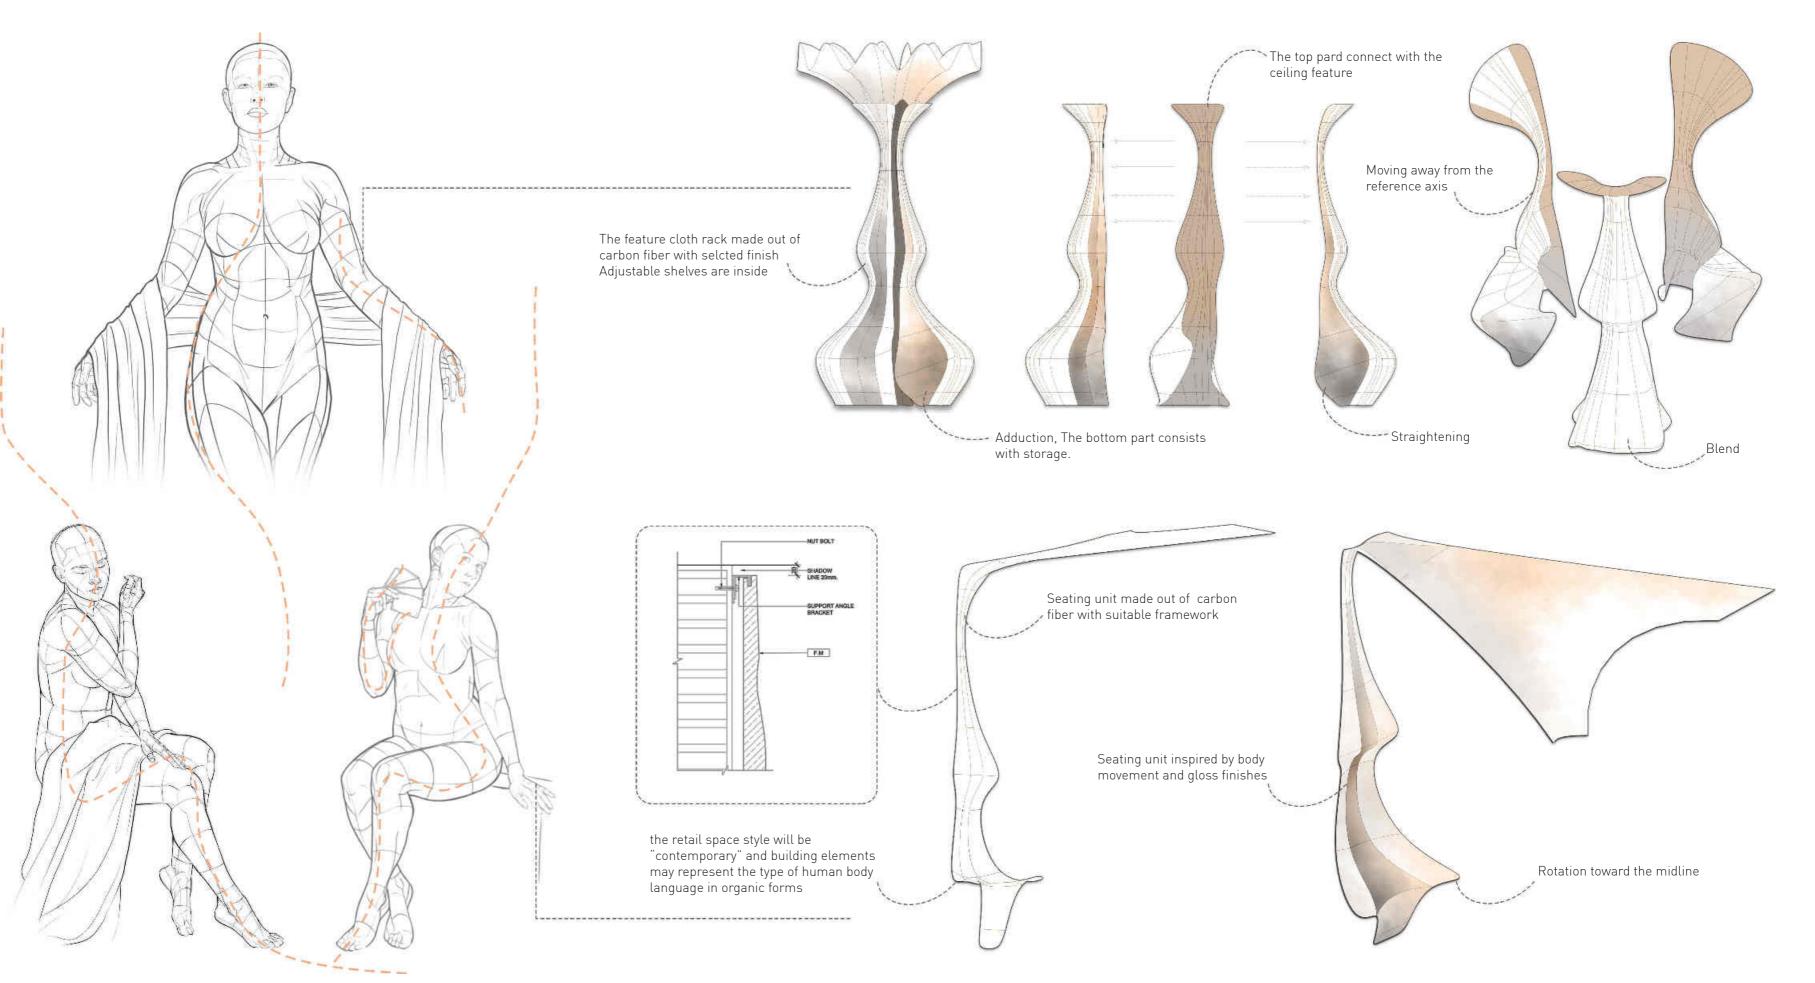

# 'SPACE BETWEEN BODY AND CLOTH' RETAIL SPACE AT THE DUTCH HOSPITAL BUILDING GALLE

SALU HANDLOOM is delivering extraordinary retail experiences to its customers. SALU products are based on Sri Lankan Culture and its 100% handmade. It affords outstanding fashion experience in the entire modern architecture. This retail space is inspired by the human dynamic poses. The concept is based on the space, human body, and clothes.

Conceptually Consumers can see the blend of the dynamic pose respond to the clothes through the architectural elements. In this Organic interior walls, elements and furniture has been constructed by using reinforced glass fiber material.

Rhythm helps to structural element make stronger. The interior skin blend with the existing structural elements and this ETFE material skin represents the rhythm of skin.

CEILING MADE OUT OF ETFE WITH LED LIGHT SYSTEM

SECTION Y-Y

SECTION X-X

Standing position of the feature column. The column is made out of glass fiber material on the metallic track.

The position represents moving away from the center axis. 900mm length 600mm width shelves are adjustable and made out of aluminum perforated mesh.

The rotational mood gives extra effect to the interior and makes an outstanding experience for the customer.

PLAN VIEW OF THE DISPLAY UNIT