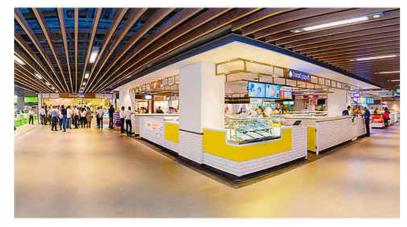

## BEARD PAPA'S, CAFE AT ONE GALLEFACE COLOMBO, SRI LANKA | 2020

Owned project tasks: Interior Design, Consultation, and 3D visualization

Beard Papa's, an internationally recognized chain of cream puff stores originating from Japan under parent company Muginoho Co. Ltd. The outlet has been designed at One Galle Face, Shangri-La, and savor the taste of fresh and authentic Japanese cream puffs.