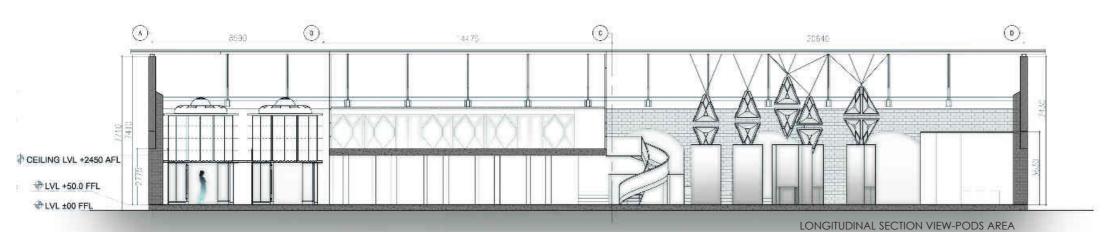

## 'FOURTH DIMENSION' CONTEMPORARY MUSEUM - SRI LANKA

The world is entering a new era of accelerated knowledge and great technological revolutions. Technology can innovate the future lifestyle of individuals and contribute to problems facing humanity. Architecture will play a key role there merging with technology and human attitudes in the mainstream of society. The contemporary museum gives a glimpse into the future life of urbanites and aims to demonstrate how technology will innovate society.

This contemporary innovative museum helps people link with innovative architecture. Because of less awareness of new building design technology, the different levels of user confidence and fewer resources directly matter to the field of architecture. Ultimately, this innovative museum will help to develop design thinking among the Sri Lankan architectural industry to move with the modern global construction industry.

I tried to capture his incorporeal world drawn in my mind into visible creation, merged with looming technologies, experiments, nature, and minimalism into one.

The architectural concept approaches to signify a new era of technology and Architecture. Therefore, virtual reality is the most suitable visualizing way to familiarize the architecture and futuristic technology through entertainment.

The concept "LIMINAL" enlightening through the entertainment represent a time between the 'what present' and the 'what next.' Also, it is inspired by the abstract form of Data nodes and Connection paths.