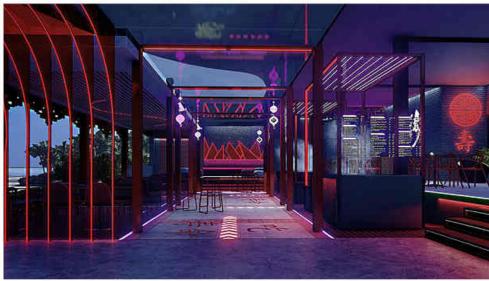

Low lighting can be relaxed and romantic, and it encourages customers to stay longer. Dinnertime is the most popular time to go out to eat since customers can sit back and relax after their day.

strip lights wash the feature wall and focus the interior elements.

Highlight the featuring element helps to engage consumers in the restaurant. The china town vibe and the music give an extra livable feeling.

The main purpose of the beachside restaurant is to deliver exceptional food experiences to its customers. It provides an outstanding food experience with delicious dinner and lunch.