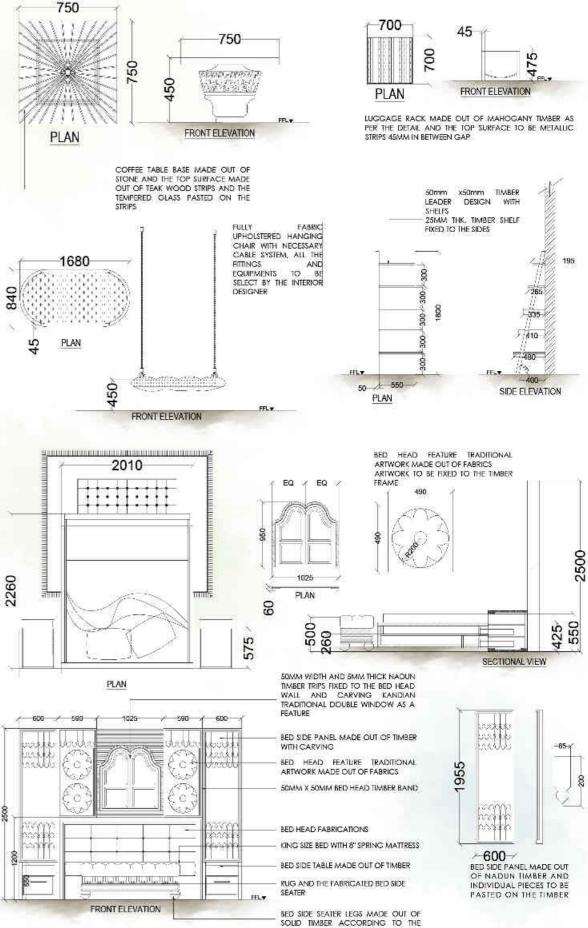

# C В + 0.0 PLAN

MANDAPA- BEDROOM

#### MANDAPA- DINING AREA

TULLY TABRIC UPHOLSTERED TWO STATUS SOFA WITH THROW PILLOWS OVERALL SIZE (LACOMM X 700MM X 450MM) FABRIC AND THE PATTERNS OF THE THROW PILLOWS TO BE SELECT BY THE INTERIOR

FULLY FABRIC UPTIOLSTERED FANCY CHAIR FABRIC AND THE PATTERNS OF THE TABRIC TO BE SELECT BY THE INTERIOR DESIGNER

FULLY FABRIC UPHOLSTERED SINGLE SEATER FABRIC AND THE PATTERNS OF THE THROW PILLOWS TO BE SELECT BY THE INTERIOR DESIGNER

FULLY FABRIC UPHOISTERED HANCING CHAIR WITH NECESSARY CABLE SYSTEM, ALL THE FITTINGS AND EQUIPMENTS TO BE SELECT BY THE INTERIOR DESIGNER

HIMBER BASE IV UNIT WHIH 35MM BOXED HIMBER TOP, UNIT TO CONSIST OF OPDININGS AS PER DESIGN TO ACCOMMODATE APPLIANCES, ALL DRAWLRS TO BE OUT OF HIMBER WHITH THINGER CROOVES AND 3/4 OPENING LINEAR SLIDING DRAWLER ANDS.

CONCRETED BASED COFFEE TABLE TOP TO BE 5MM. THK, TEMPERED CLASS WITH BEVEL EDGE.

LUCGACE RACK MADE OUT OF MAHOGANY.

FABRIC UPLIGISTERED BEDSIDE SEATER WITH BUTTONED SEAT UPLIGISTERY DETAIL AND RECESSED HABER BASE.

CLASS ONE SOILD TIMBER KING SIZE BED WITH SOILD WOOD REINFORCEMENTS WHERE NECESSARY AND 1200MM HIGH LIFAD BOARD UPHOLISTERED IN REXENE ACCORDING TO THE DETAIL DESIGN. [WIIITOUT MATTRESS] 2180 X 1980 X 3501

CLASS ONL SOILD HIMBER BEDSIDE CUPBOARD WITH DRAWFR UNITS. SHOING ON 3/4 OPENING UNEAR SUDING DRAWER KAIRS AND SOULD HIMBER DRAWER FACES WITH FINGER GROOVES.

1200MM HIGH HEAD BOARD UPHOLSTERED IN REXENT ACCORDING TO THE DETAIL DESIGN.

SOLID TIMBER WARDROBE UNIT WITH OPEN FRONT BASE UNIT TO CONSIST OF LONG DRAWLES WITH SINCLE TRICES GROOVED DRAWER FACES WITH 3/4 OPENING SIDE MOUNTED TIMBES, OPEN UNIT TO CONSIST OF INTERNAL PROVISION FOR HANGING AND STIFF VING AS PER DESIGN, UNIT TO BE STAINED/AUTOPAINTED AS PER CUENIS REQUIRMENT