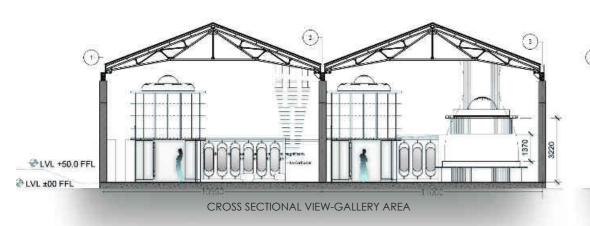

## 'FOURTH DIMENSION' CONTEMPORARY MUSEUM - SRI LANKA

The world is entering a new era of accelerated knowledge and great technological revolutions. Technology can innovate the future lifestyle of individuals and contribute to problems facing humanity. Architecture will play a key role there merging with technology and human attitudes in the mainstream of society. The contemporary museum gives a glimpse into the future life of urbanites and aims to demonstrate how technology will innovate society.

This contemporary innovative museum helps people link with innovative architecture. Because of less awareness of new building design technology, the different levels of user confidence and fewer resources directly matter to the field of architecture. Ultimately, this innovative museum will help to develop design thinking among the Sri Lankan architectural industry to move with the modern global construction industry.

I tried to capture his incorporeal world drawn in my mind into visible creation, merged with looming technologies, experiments, nature, and minimalism into one.

The architectural concept approaches to signify a new era of technology and Architecture. Therefore, virtual reality is the most suitable visualizing way to familiarize the architecture and futuristic technology through entertainment.

The concept "LIMINAL" enlightening through the entertainment represent a time between the 'what present' and the 'what next.' Also, it is inspired by the abstract form of Data nodes and Connection paths.