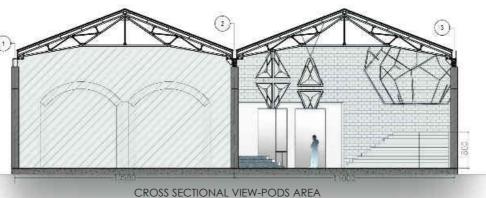

## 'FOURTH DIMENSION' CONTEMPORARY MUSEUM - SRI LANKA

The world is entering a new era of accelerated knowledge and great technological revolutions. Technology can innovate the future lifestyle of individuals and contribute to problems facing humanity. Architecture will play a key role there merging with technology and human attitudes in the mainstream of society. The contemporary museum gives a glimpse into the future life of urbanites and aims to demonstrate how technology will innovate society.

This contemporary innovative museum helps people link with innovative architecture. Because of less awareness of new building design technology, the different levels of user confidence and fewer resources directly matter to the field of architecture. Ultimately, this innovative museum will help to develop design thinking among the Sri Lankan architectural industry to move with the modern global construction industry.

I tried to capture his incorporeal world drawn in my mind into visible creation, merged with looming technologies, experiments, nature, and minimalism into one.

The architectural concept approaches to signify a new era of technology and Architecture. Therefore, virtual reality is the most suitable visualizing way to familiarize the architecture and futuristic technology through entertainment.

The concept "LIMINAL" enlightening through the entertainment represent a time between the 'what present' and the 'what next.' Also, it is inspired by the abstract form of Data nodes and Connection paths.