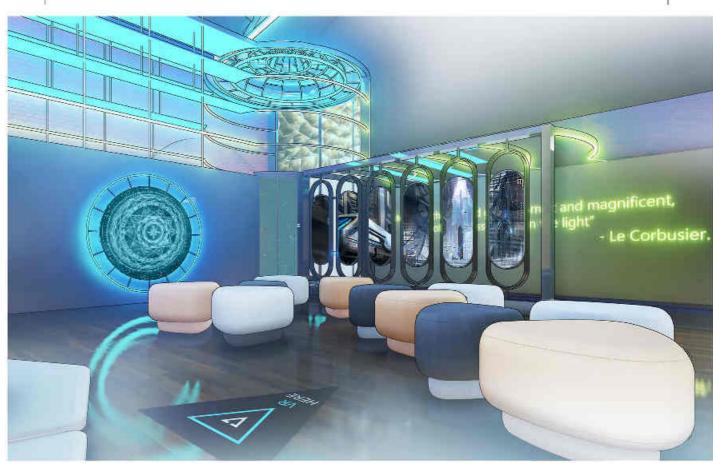

## 'FOURTH DIMENSION' CONTEMPORARY MUSEUM - SRI LANKA

The world is entering a new era of accelerated knowledge and great technological revolutions. Technology can innovate the future lifestyle of individuals and contribute to problems facing humanity. Architecture will play a key role there merging with technology and human attitudes in the mainstream of society. The contemporary museum gives a glimpse into the future life of urbanites and aims to demonstrate how technology will innovate society.

This contemporary innovative museum helps people link with innovative architecture. Because of less awareness of new building design technology, the different levels of user confidence and fewer resources directly matter to the field of architecture. Ultimately, this innovative museum will help to develop design thinking among the Sri Lankan architectural industry to move with the modern global construction industry.

I tried to capture his incorporeal world drawn in my mind into visible creation, merged with looming technologies, experiments, nature, and minimalism into one.

The architectural concept approaches to signify a new era of technology and Architecture. Therefore, virtual reality is the most suitable visualizing way to familiarize the architecture and futuristic technology through entertainment.

The concept "LIMINAL" enlightening through the entertainment represent a time between the 'what present' and the 'what next.' Also, it is inspired by the abstract form of Data nodes and Connection paths.