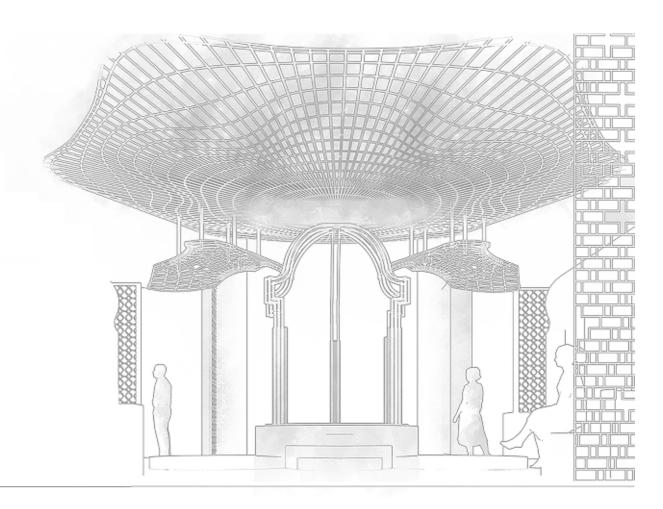

## 'ORIGIN' SABYASACHI RETAIL SPACE AT KLIA AT MALAYSIA

Sabyasachi fashion products are based on Indian culture and handicrafts. proposed KLIA retail space is delivering outstanding exceptional retail experiences to their customers. The design objective is to provide a remarkable retail experience for airport passengers through the Indian medieval culture. This retail space was inspired by Rajasthan architectural elements and its additional significance to enhance the Hedonistic lifestyle.

FRONT ELEVATION

The main commodity of Sabyasachi is delivering exceptional retail experiences to its customers. Sabyasachi fashion products are baseda on Indian culture and handicrafts. It provides an outstanding fashion experience as Circulatory Function. When considering the pragmatic function, this retail story is the unique store in the KLIA. Also, this is the new Symbolic Function of Sabyasachi Mukerji invented for brides & Grooms.

cloth hanging structure with lots of timber details.

outstanding fashion experience with Circulatory Function.

The architectural, as well as the Interior designs, have been developed through sustainable principles of light and ventilation. Use of Ecological materials and reusing materials for cash bills and bags. Low solar heat gain and passive cooling methods are environmentally friendly and will maintain a high standard even during the operation of the facility. Initial design implementation as such will help low operational costs as well as global green standards to be achieved.