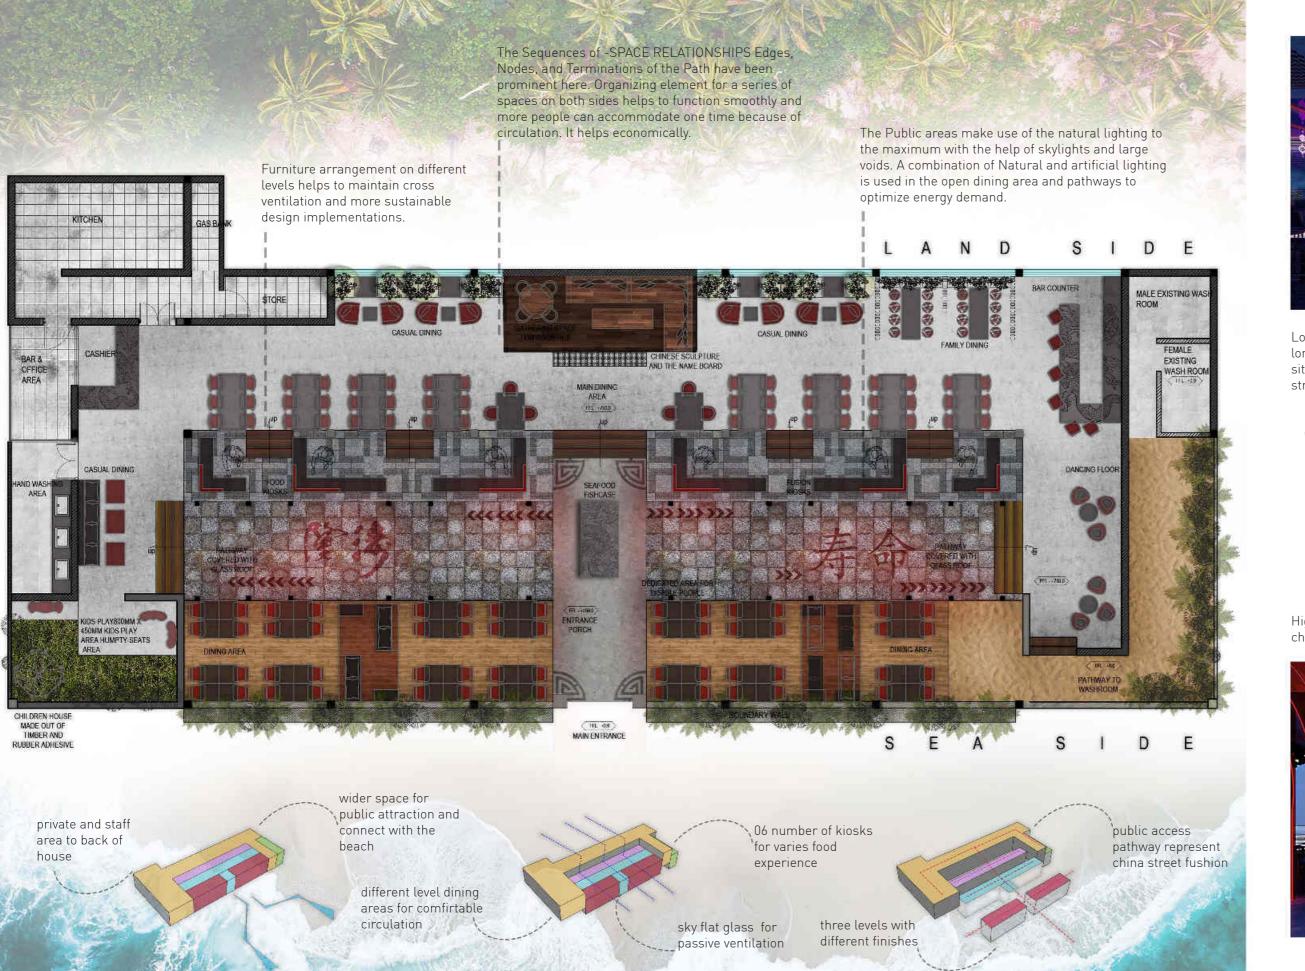

# 'EATERY WITH A TWIST' BEACHSIDE RESTAURANT AT MOUNT LAVINIA | SRI LANKA.

A restaurant is an appropriate place to get to know a certain culture. especially when it comes to Chinese culture, in that food is transmitted through all senses it evokes images of taste, sight, smell, sound, and touch tantalizes the full range of human senses. Chinese Restaurants are an important part of Chinese traditional culture.

The new LOON TAO restaurant delivers the modern Chinese restaurant space planning not only inherits the essence of Chinese elements but also absorbs the advantages of Western design ideas. Neo-Chinese restaurant interior design represents a new trend to the Mount Lavinia beach context. in Sri Lanka.

Low lighting can be relaxed and romantic, and it encourages customers to stay longer. Dinnertime is the most popular time to go out to eat since customers can sit back and relax after their day.

strip lights wash the feature wall and focus the interior elements.

Highlight the featuring element helps to engage consumers in the restaurant. The china town vibe and the music give an extra livable feeling.

The main purpose of the beachside restaurant is to deliver exceptional food experiences to its customers. It provides an outstanding food experience with delicious dinner and lunch.

Furniture arrangement in differnt levels

The crystal-clear glass of the middle kiosk-level dining area provides an amazing atmosphere in the evening. This produces different moods every second. Exterior and interior Color arrangements are well-arranged according to Chinese essence and to get maximum circulation.