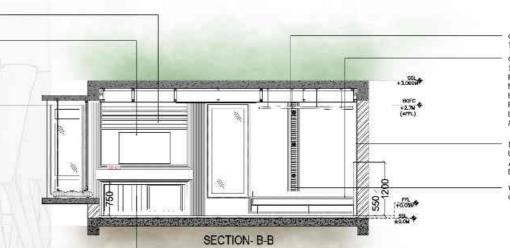

HANGING UPHOESIERED HANGING CHAIR WITH NECESSARY CABLE SYSTEM, ALL THE TITTINGS AND EQUIPMENTS TO BE SELECT BY THE INTERIOR DESIGNER

TIMBER BASE TV UNIT WITH 3SMM BOXED TIMBER FOR. UNIT TO CONSIST OF OPENINGS AS PER DESIGN TO ACCOMMODATE APPLIANCES. ALL DRAWERS TO BE OUT OF TIMBER WITH FINCER GROOVES AND 3/4 OPENING LINEAR SLIDING DRAWER RAILS.

75MM WIDTH TIMBER PANEL CLADDED TO THE EXISTING WALL ACCORDING TO THE

AU IV IIXLD IO IHL WALL AND THE TV UNIT COUNTER ACCORDING IIIEE DELAIES

FULLY FABRIC UPHOLSTERED HANGING CHAIR WITH NECESSARY CABLE SYSTEM, ALL THE FITTINGS AND EQUIPMENTS TO BE SELECT BY THE INTERIOR DESIGNER.

IIMBER BASE IV UNII WIIII
35MM BOXLD IIMBER TOP, UNII
TO CONIST OF OPENINGS AS
PER DESIGN IO
ACCOMMODAIL AITIBANCES,
AIT DRAWFRS TO BE OUT OF
IIMBER WIIII FINGEK GKOOVES
AND 3/4 OPENING INFAR
SI DING DRAWFR RAILS.