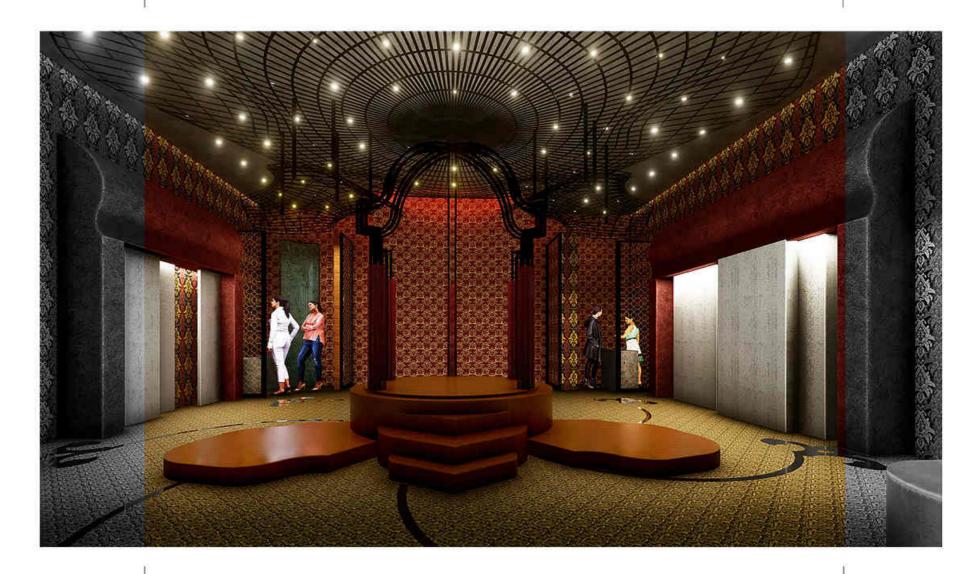

## 'ORIGIN' SABYASACHI RETAIL SPACE AT KLIA AT MALAYSIA

Sabyasachi fashion products are based on Indian culture and handicrafts. proposed KLIA retail space is delivering outstanding exceptional retail experiences to their customers. The design objective is to provide a remarkable retail experience for airport passengers through the Indian medieval culture. This retail space was inspired by Rajasthan architectural elements and its additional significance to enhance the Hedonistic lifestyle.

Sabyasachi fashion products are based on Indian culture and handicrafts. It provides an outstanding fashion experience as Circulatory Function. When considering the pragmatic function, this retail store is unique in Malaysia.

Also, this is the new Symbolic Function of Sabyasachi Mukerji invented for brides & Grooms. In this firmness, the entire interior is constructed in a heavy stone structure with lots of timber details and, much more. This also helps to symbolic functions this produces different moods to in every second because of its cultural identity & materials.

FRONT ELEVATION

The main commodity of Sabyasachi is delivering exceptional retail experiences to its customers. Sabyasachi fashion products are baseda on Indian culture and handicrafts. It provides an outstanding fashion experience as Circulatory Function. When considering the pragmatic function, this retail story is the unique store in the KLIA. Also, this is the new Symbolic Function of Sabyasachi Mukerji invented for brides & Grooms.