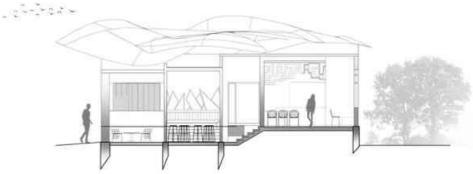

# 'EATERY WITH A TWIST' BEACHSIDE RESTAURANT AT MOUNT LAVINIA | SRI LANKA.

A restaurant is an appropriate place to get to know a certain culture. especially when it comes to Chinese culture, in that food is transmitted through all senses it evokes images of taste, sight, smell, sound, and touch tantalizes the full range of human senses. Chinese Restaurants are an important part of Chinese traditional culture.

The new LOON TAO restaurant delivers the modern Chinese restaurant space planning not only inherits the essence of Chinese elements but also absorbs the advantages of Western design ideas. Neo-Chinese restaurant interior design represents a new trend to the Mount Lavinia beach context. in Sri Lanka.