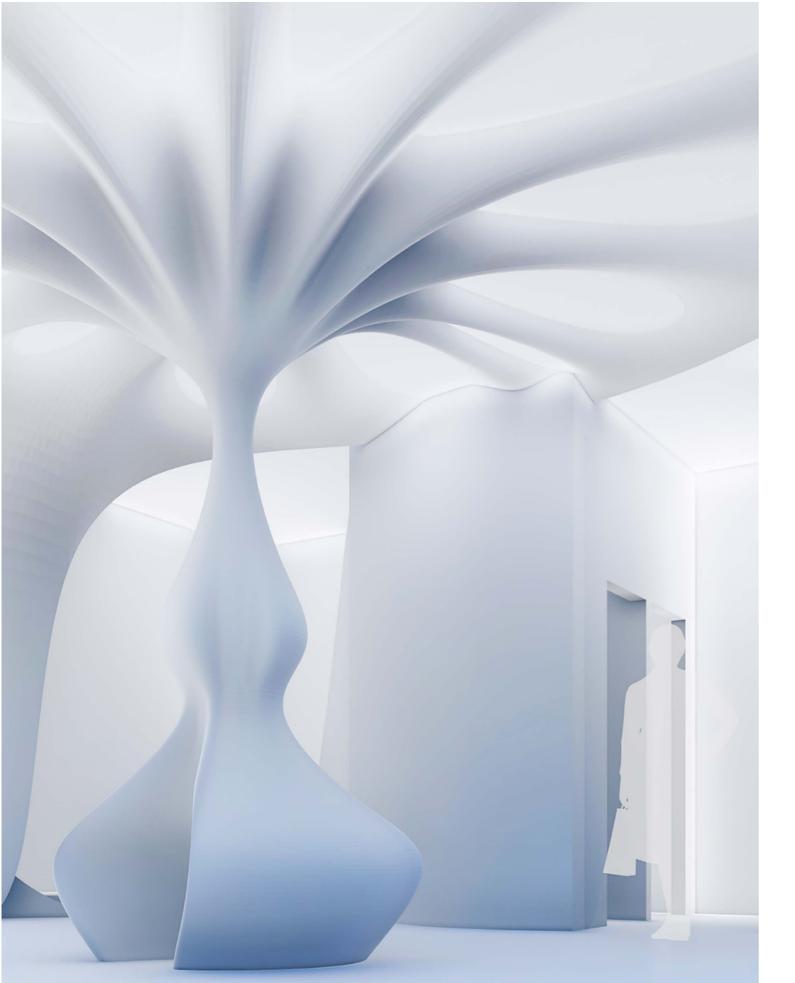

# 'SPACE BETWEEN BODY AND CLOTH' RETAIL SPACE AT THE DUTCH HOSPITAL BUILDING GALLE

SALU HANDLOOM is delivering extraordinary retail experiences to its customers. SALU products are based on Sri Lankan Culture and its 100% handmade. It affords outstanding fashion experience in the entire modern architecture. This retail space is inspired by the human dynamic poses. The concept is based on the space, human body, and clothes.

Conceptually Consumers can see the blend of the dynamic pose respond to the clothes through the architectural elements. In this Organic interior walls, elements and furniture has been constructed by using reinforced glass fiber material.

Rhythm helps to structural element make stronger. The interior skin blend with the existing structural elements and this ETFE material skin represents the rhythm of skin.

CEILING MADE OUT OF ETFE WITH LED LIGHT SYSTEM