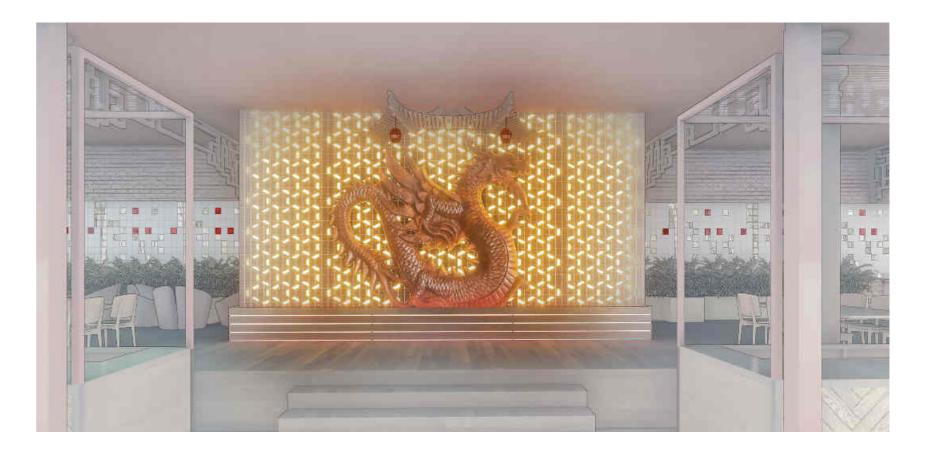

# 'EATERY WITH A TWIST' BEACHSIDE RESTAURANT AT MOUNT LAVINIA | SRI LANKA.

A restaurant is an appropriate place to get to know a certain culture. especially when it comes to Chinese culture, in that food is transmitted through all senses it evokes images of taste, sight, smell, sound, and touch tantalizes the full range of human senses. Chinese Restaurants are an important part of Chinese traditional culture.

The new LOON TAO restaurant delivers the modern Chinese restaurant space planning not only inherits the essence of Chinese elements but also absorbs the advantages of Western design ideas. Neo-Chinese restaurant interior design represents a new trend to the Mount Lavinia beach context. in Sri Lanka.

Low lighting can be relaxed and romantic, and it encourages customers to stay longer. Dinnertime is the most popular time to go out to eat since customers can sit back and relax after their day.

strip lights wash the feature wall and focus the interior elements.

Highlight the featuring element helps to engage consumers in the restaurant. The china town vibe and the music give an extra livable feeling.

The main purpose of the beachside restaurant is to deliver exceptional food experiences to its customers. It provides an outstanding food experience with delicious dinner and lunch.

Furniture arrangement in differnt levels

The crystal-clear glass of the middle kiosk-level dining area provides an amazing atmosphere in the evening. This produces different moods every second. Exterior and interior Color arrangements are well-arranged according to Chinese essence and to get maximum circulation.