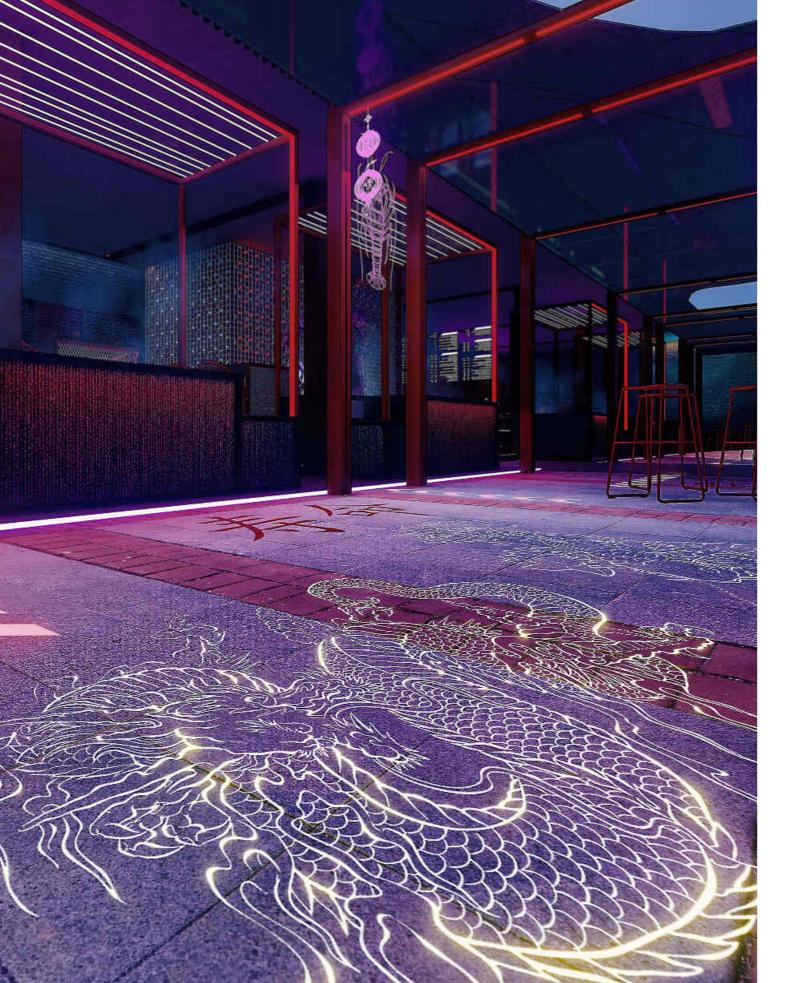

# 'EATERY WITH A TWIST' BEACHSIDE RESTAURANT AT MOUNT LAVINIA | SRI LANKA.

A restaurant is an appropriate place to get to know a certain culture. especially when it comes to Chinese culture, in that food is transmitted through all senses it evokes images of taste, sight, smell, sound, and touch tantalizes the full range of human senses. Chinese Restaurants are an important part of Chinese traditional culture.

The new LOON TAO restaurant delivers the modern Chinese restaurant space planning not only inherits the essence of Chinese elements but also absorbs the advantages of Western design ideas. Neo-Chinese restaurant interior design represents a new trend to the Mount Lavinia beach context. in Sri Lanka.

Low lighting can be relaxed and romantic, and it encourages customers to stay longer. Dinnertime is the most popular time to go out to eat since customers can sit back and relax after their day.

strip lights wash the feature wall and focus the interior elements.

Highlight the featuring element helps to engage consumers in the restaurant. The china town vibe and the music give an extra livable feeling.

The main purpose of the beachside restaurant is to deliver exceptional food experiences to its customers. It provides an outstanding food experience with delicious dinner and lunch.

Furniture arrangement in differnt levels

The crystal-clear glass of the middle kiosk-level dining area provides an amazing atmosphere in the evening. This produces different moods every second. Exterior and interior Color arrangements are well-arranged according to Chinese essence and to get maximum circulation.