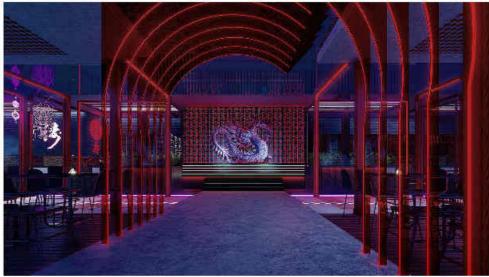

Low lighting can be relaxed and romantic, and it encourages customers to stay longer. Dinnertime is the most popular time to go out to eat since customers can sit back and relax after their day.

strip lights wash the feature wall and focus the interior elements.

Highlight the featuring element helps to engage consumers in the restaurant. The china town vibe and the music give an extra livable feeling.

The main purpose of the beachside restaurant is to deliver exceptional food experiences to its customers. It provides an outstanding food experience with delicious dinner and lunch.