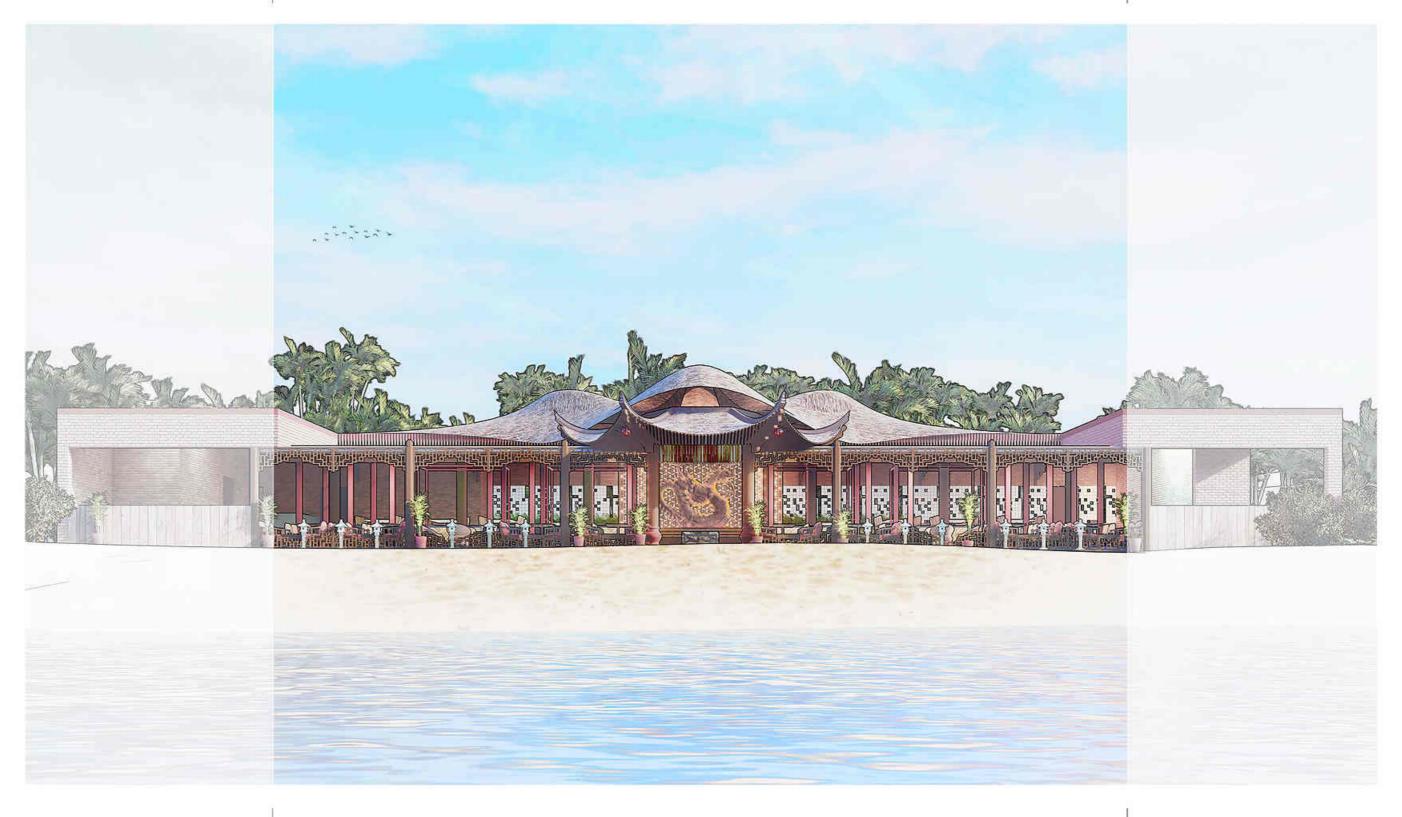

# 'EATERY WITH A TWIST' BEACHSIDE RESTAURANT AT MOUNT LAVINIA | SRI LANKA.

A restaurant is an appropriate place to get to know a certain culture. especially when it comes to Chinese culture, in that food is transmitted through all senses it evokes images of taste, sight, smell, sound, and touch tantalizes the full range of human senses. Chinese Restaurants are an important part of Chinese traditional culture.

The new LOON TAO restaurant delivers the modern Chinese restaurant space planning not only inherits the essence of Chinese elements but also absorbs the advantages of Western design ideas. Neo-Chinese restaurant interior design represents a new trend to the Mount Lavinia beach context. in Sri Lanka.

Highlight the featuring element helps to engage consumers in the restaurant. The china town vibe and the music give an extra livable feeling.

The main purpose of the beachside restaurant is to deliver exceptional food experiences to its customers. It provides an outstanding food experience with delicious dinner and lunch.

Furniture arrangement in differnt levels

The crystal-clear glass of the middle kiosk-level dining area provides an amazing atmosphere in the evening. This produces different moods every second. Exterior and interior Color arrangements are well-arranged according to Chinese essence and to get maximum circulation.