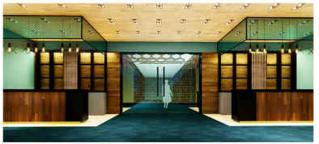

Owned project tasks: Interior Design and 3D visualization Lead Architect: Arch International (Pvt) Ltd, Sri Lanka.

SLIBTEC is an ec osystem conducive for high-end biotech innovation created by the continued adoption of cutting-edge technologies in dedicated facilities with support systems. The interior design consists of office cubicles. The interior spatial and functional coherence creates a natural flow between laboratories, office areas, conference rooms, and social zones, for researchers.