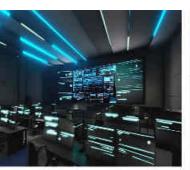

# INTEGRATED NETWORK OPERATION CENTER MODERNIZATION COLOMBO, SRI LANKA | 2021

Owned project tasks: Interior Design, Consultation, 3D visualization Lead Architect: Arch International (Pvt) Ltd, Sri Lanka.

The Space creates a stirring atmosphere for a mission control purpose to tie together with the latest thinking, finest materials and cutting edge tech to generate an info-com and knowledgerich society. Workstations are designed as an immediate working environment with human factors, maximum comfort in mind, and intelligent controls which were created with the teamwork of progressive thinkers. Tranquil breakout spaces are incorporated within the space for changing the task-oriented working environs by pacifying architectural perceptions.