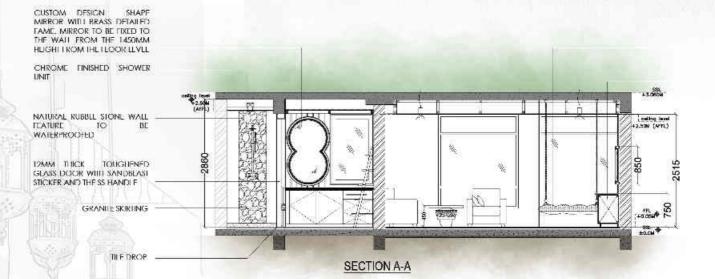

# C В + 0.0 PLAN

MANDAPA- BEDROOM

#### MANDAPA- DINING AREA

TULLY TABRIC UPHOLSTERED TWO STATUS SOFA WITH THROW PILLOWS OVERALL SIZE (LACOMM X 700MM X 450MM) FABRIC AND THE PATTERNS OF THE THROW PILLOWS TO BE SELECT BY THE INTERIOR

FULLY FABRIC UPTIOLSTERED FANCY CHAIR FABRIC AND THE PATTERNS OF THE TABRIC TO BE SELECT BY THE INTERIOR DESIGNER

FULLY FABRIC UPHOLSTERED SINGLE SEATER FABRIC AND THE PATTERNS OF THE THROW PILLOWS TO BE SELECT BY THE INTERIOR DESIGNER

FULLY FABRIC UPHOISTERED HANCING CHAIR WITH NECESSARY CABLE SYSTEM, ALL THE FITTINGS AND EQUIPMENTS TO BE SELECT BY THE INTERIOR DESIGNER

HIMBER BASE IV UNIT WHIH 35MM BOXED HIMBER TOP, UNIT TO CONSIST OF OPDININGS AS PER DESIGN TO ACCOMMODATE APPLIANCES, ALL DRAWLRS TO BE OUT OF HIMBER WHITH THINGER CROOVES AND 3/4 OPENING LINEAR SLIDING DRAWLER ANDS.

CONCRETED BASED COFFEE TABLE TOP TO BE 5MM. THK, TEMPERED CLASS WITH BEVEL EDGE.

LUCGACE RACK MADE OUT OF MAHOGANY.

FABRIC UPLIGISTERED BEDSIDE SEATER WITH BUTTONED SEAT UPLIGISTERY DETAIL AND RECESSED HABER BASE.

CLASS ONE SOILD TIMBER KING SIZE BED WITH SOILD WOOD REINFORCEMENTS WHERE NECESSARY AND 1200MM HIGH LIFAD BOARD UPHOLISTERED IN REXENE ACCORDING TO THE DETAIL DESIGN. [WIIITOUT MATTRESS] 2180 X 1980 X 3501

CLASS ONL SOILD HIMBER BEDSIDE CUPBOARD WITH DRAWFR UNITS. SHOING ON 3/4 OPENING UNEAR SUDING DRAWER KAIRS AND SOULD HIMBER DRAWER FACES WITH FINGER GROOVES.

1200MM HIGH HEAD BOARD UPHOLSTERED IN REXENT ACCORDING TO THE DETAIL DESIGN.

SOLID TIMBER WARDROBE UNIT WITH OPEN FRONT BASE UNIT TO CONSIST OF LONG DRAWLES WITH SINCLE TRICES GROOVED DRAWER FACES WITH 3/4 OPENING SIDE MOUNTED TIMBES, OPEN UNIT TO CONSIST OF INTERNAL PROVISION FOR HANGING AND STIFF VING AS PER DESIGN, UNIT TO BE STAINED/AUTOPAINTED AS PER CUENIS REQUIRMENT