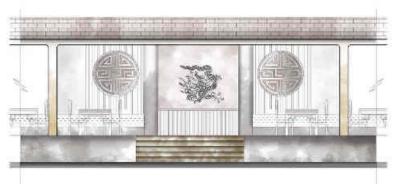

# 'EATERY WITH A TWIST' BEACHSIDE RESTAURANT AT MOUNT LAVINIA | SRI LANKA.

A restaurant is an appropriate place to get to know a certain culture. especially when it comes to Chinese culture, in that food is transmitted through all senses it evokes images of taste, sight, smell, sound, and touch tantalizes the full range of human senses. Chinese Restaurants are an important part of Chinese traditional culture.

The new LOON TAO restaurant delivers the modern Chinese restaurant space planning not only inherits the essence of Chinese elements but also absorbs the advantages of Western design ideas. Neo-Chinese restaurant interior design represents a new trend to the Mount Lavinia beach context. in Sri Lanka.

Low lighting can be relaxed and romantic, and it encourages customers to stay longer. Dinnertime is the most popular time to go out to eat since customers can sit back and relax after their day.

strip lights wash the feature wall and focus the interior elements.

Highlight the featuring element helps to engage consumers in the restaurant. The china town vibe and the music give an extra livable feeling.

The main purpose of the beachside restaurant is to deliver exceptional food experiences to its customers. It provides an outstanding food experience with delicious dinner and lunch.

Furniture arrangement in differnt levels

The crystal-clear glass of the middle kiosk-level dining area provides an amazing atmosphere in the evening. This produces different moods every second. Exterior and interior Color arrangements are well-arranged according to Chinese essence and to get maximum circulation.