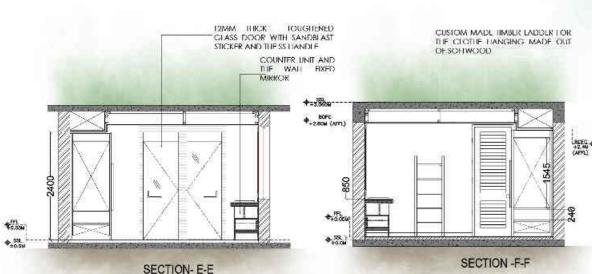

CLASS ONE SOILD TIMBER KING SIZE BED WITH SOILD WOOD REINFORCEMENTS WHERE NECESSARY AND 1200MM HIGH LIFAD BOARD UPHOLISTERED IN REXENE ACCORDING TO THE DETAIL DESIGN. [WIIITOUT MATTRESS] 2180 X 1980 X 3501

CLASS ONL SOILD HIMBER BEDSIDE CUPBOARD WITH DRAWFR UNITS. SHOING ON 3/4 OPENING UNEAR SUDING DRAWER KAIRS AND SOULD HIMBER DRAWER FACES WITH FINGER GROOVES.

1200MM HIGH HEAD BOARD UPHOLSTERED IN REXENT ACCORDING TO THE DETAIL DESIGN.

SOLID TIMBER WARDROBE UNIT WITH OPEN FRONT BASE UNIT TO CONSIST OF LONG DRAWLES WITH SINCLE TRICES GROOVED DRAWER FACES WITH 3/4 OPENING SIDE MOUNTED TIMBES, OPEN UNIT TO CONSIST OF INTERNAL PROVISION FOR HANGING AND STIFF VING AS PER DESIGN, UNIT TO BE STAINED/AUTOPAINTED AS PER CUENIS REQUIRMENT