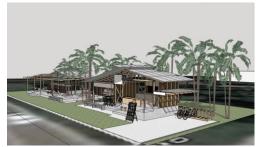

CONCEPT PROPOSAL BANGSAPHAN CAFE CLIENT: KHUN TU

CLIENT: KHUN TU

PROPOSED CAFE DESIGN,
BEACHFRONT USING
SUSTIANABLE MATERIALS SUCH
AS COCCONUT WOOD AND
BOARDS, DUE TO WEATHER
HAZZARDS

BENJAMINC C.

INSTA @PEANUTBUTTER\_FRIEDCHICKEN