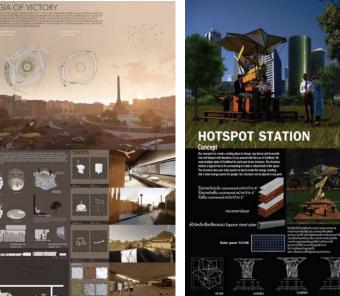

## BANGKOK CITY hall

# HIGH RISE, design mixes used high rise for community includes commercial, residential and hall zones