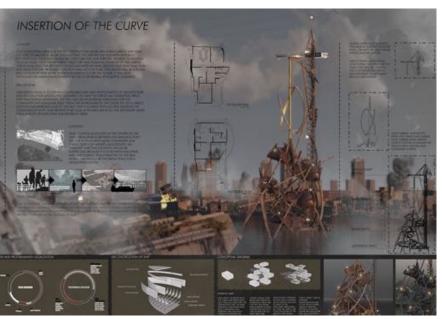

## BANGKOK CITY hall

# HIGH RISE, design mixes used high rise for community includes commercial, residential and hall zones