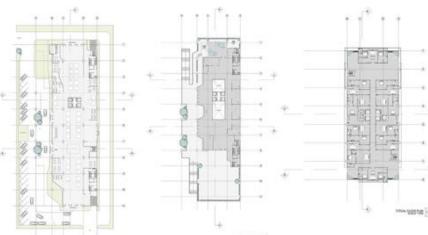

## BANGKOK CITY hall

# HIGH RISE, design mixes used high rise for community includes commercial, residential and hall zones