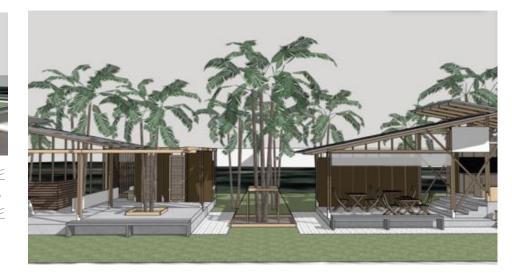

### WORK EXPERIENCE

CONCEPT HUAHIN CAFE - BIKE STOP

CLIENT: KHUN NAM

CAFE AND BIKE STOP CONCEPTUAL DESIGN FOR BEACH FRONT.
USING CURVED KNOCK DOWN MATERIAL FOR ROOF STRUCTURE

PROJECT PROGRESS 2

PROJECT PROGRESS 1