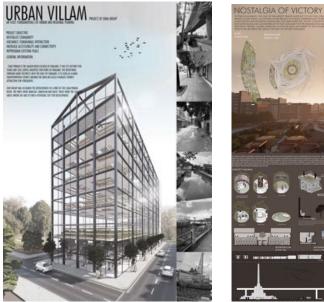

## BANGKOK CITY hall

# HIGH RISE, design mixes used high rise for community includes commercial, residential and hall zones