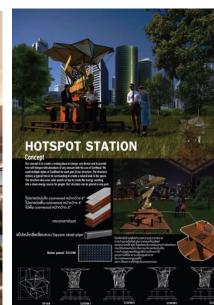

### WORK EXPERIENCE

CONCEPT HUAHIN CAFE - BIKE STOP

CLIENT: KHUN NAM

CAFE AND BIKE STOP CONCEPTUAL DESIGN FOR BEACH FRONT.
USING CURVED KNOCK DOWN MATERIAL FOR ROOF STRUCTURE

PROJECT PROGRESS 2

PROJECT PROGRESS 1

CONCEPT PROPOSAL BANGSAPHAN CAFE CLIENT: KHUN TU

CLIENT: KHUN TU

PROPOSED CAFE DESIGN,
BEACHFRONT USING
SUSTIANABLE MATERIALS SUCH
AS COCCONUT WOOD AND
BOARDS, DUE TO WEATHER
HAZZARDS

BENJAMINC C.

INSTA @PEANUTBUTTER\_FRIEDCHICKEN