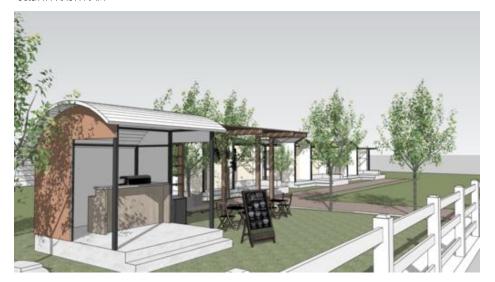

### WORK EXPERIENCE

CONCEPT HUAHIN CAFE - BIKE STOP

CLIENT: KHUN NAM

CAFE AND BIKE STOP CONCEPTUAL DESIGN FOR BEACH FRONT.
USING CURVED KNOCK DOWN MATERIAL FOR ROOF STRUCTURE

PROJECT PROGRESS 2

PROJECT PROGRESS 1