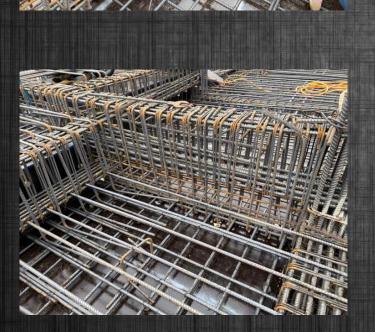

- Control Structure Construction
- Create Bar Cut List for Rebar making
- Manage Rebar sequence before put it in order that rebar will place in correct layers
- Prepare request and report daily for explaining to Consult Management
- Prepare Inspection Testing Concrete Document before cement structure to Consult Management
- Calculate quantity of materials includes concrete, coupler rebar connection, formwork and swelling waterstop