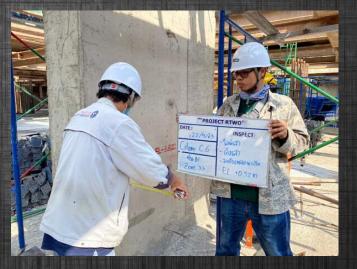

#### EXPERIENCES

I have been in a site civil engineer for 8 months. I have ever passed either architect works or structure works.I know how to basically manage and control workers to construct even so I have to learn a lot of things in site construction from who has experiences .

- Control Structure Construction
- Create Bar Cut List for Rebar making
- Manage Rebar sequence before put it in order that rebar will place in correct layers
- Prepare request and report daily for explaining to Consult Management
- Prepare Inspection Testing Concrete Document before cement structure to Consult Management
- Calculate quantity of materials includes concrete, coupler rebar connection, formwork and swelling waterstop