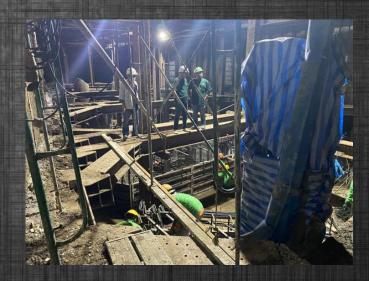

- Control Structure Construction
- Create Bar Cut List for Rebar making
- Manage Rebar sequence before put it in order that rebar will place in correct layers
- Prepare request and report daily for explaining to Consult Management
- Prepare Inspection Testing Concrete Document before cement structure to Consult Management
- Calculate quantity of materials includes concrete, coupler rebar connection, formwork and swelling waterstop