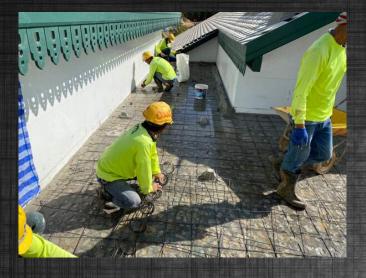

f and develop the company.







- Control Structure Construction
- Create Bar Cut List for Rebar making
- Manage Rebar sequence before put it in order that rebar will place in correct layers
- Prepare request and report daily for explaining to Consult Management
- Prepare Inspection Testing Concrete Document before cement structure to Consult Management
- Calculate quantity of materials includes concrete, coupler rebar connection, formwork and swelling waterstop













# GOUDAR



















































- Control architect construction
- Calculate and manage materials quantity include bricks , cement plaster , sand and stone.
- Calculate additional earthwork about excavation and fill
- Clarify Shop Drawing



## NANSORY & PLASTER











## ROOFTOPPING