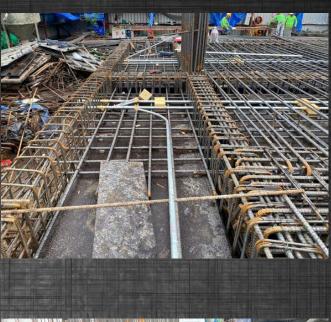

- Control Structure Construction
- Create Bar Cut List for Rebar making
- Manage Rebar sequence before put it in order that rebar will place in correct layers
- Prepare request and report daily for explaining to Consult Management
- Prepare Inspection Testing Concrete Document before cement structure to Consult Management
- Calculate quantity of materials includes concrete, coupler rebar connection, formwork and swelling waterstop