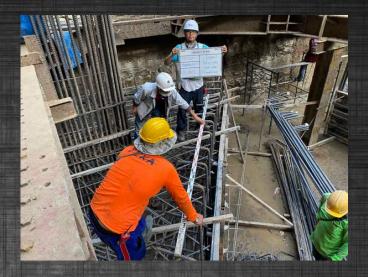

- Control Structure Construction
- Create Bar Cut List for Rebar making
- Manage Rebar sequence before put it in order that rebar will place in correct layers
- Prepare request and report daily for explaining to Consult Management
- Prepare Inspection Testing Concrete Document before cement structure to Consult Management
- Calculate quantity of materials includes concrete, coupler rebar connection, formwork and swelling waterstop