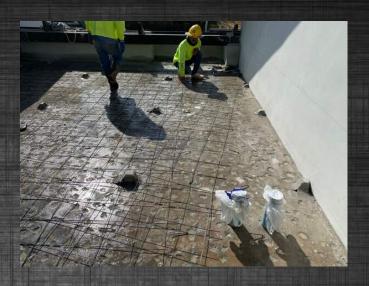

- Control Structure Construction
- Create Bar Cut List for Rebar making
- Manage Rebar sequence before put it in order that rebar will place in correct layers
- Prepare request and report daily for explaining to Consult Management
- Prepare Inspection Testing Concrete Document before cement structure to Consult Management
- Calculate quantity of materials includes concrete, coupler rebar connection, formwork and swelling waterstop