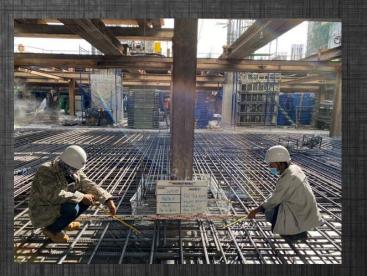

- Control Structure Construction
- Create Bar Cut List for Rebar making
- Manage Rebar sequence before put it in order that rebar will place in correct layers
- Prepare request and report daily for explaining to Consult Management
- Prepare Inspection Testing Concrete Document before cement structure to Consult Management
- Calculate quantity of materials includes concrete, coupler rebar connection, formwork and swelling waterstop