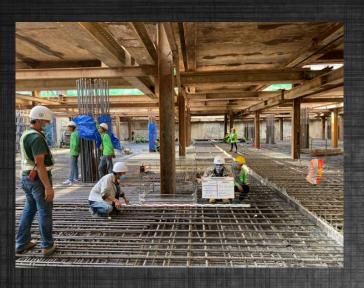

#### EXPERIENCES

I have been in a site civil engineer for 8 months. I have ever passed either architect works or structure works.I know how to basically manage and control workers to construct even so I have to learn a lot of things in site construction from who has experiences .

- Control Structure Construction
- Create Bar Cut List for Rebar making
- Manage Rebar sequence before put it in order that rebar will place in correct layers
- Prepare request and report daily for explaining to Consult Management
- Prepare Inspection Testing Concrete Document before cement structure to Consult Management
- Calculate quantity of materials includes concrete, coupler rebar connection, formwork and swelling waterstop