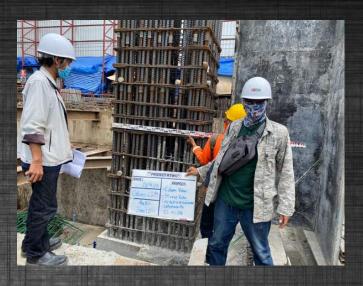

#### EXPERIENCES

I have been in a site civil engineer for 8 months. I have ever passed either architect works or structure works.I know how to basically manage and control workers to construct even so I have to learn a lot of things in site construction from who has experiences .

- Control Structure Construction
- Create Bar Cut List for Rebar making
- Manage Rebar sequence before put it in order that rebar will place in correct layers
- Prepare request and report daily for explaining to Consult Management
- Prepare Inspection Testing Concrete Document before cement structure to Consult Management
- Calculate quantity of materials includes concrete, coupler rebar connection, formwork and swelling waterstop