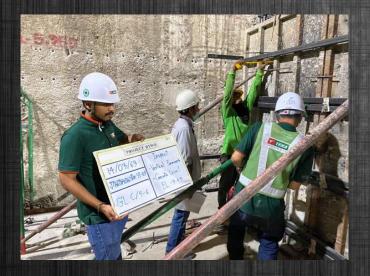

#### EXPERIENCES

I have been in a site civil engineer for 8 months. I have ever passed either architect works or structure works.I know how to basically manage and control workers to construct even so I have to learn a lot of things in site construction from who has experiences .

- Control Structure Construction
- Create Bar Cut List for Rebar making
- Manage Rebar sequence before put it in order that rebar will place in correct layers
- Prepare request and report daily for explaining to Consult Management
- Prepare Inspection Testing Concrete Document before cement structure to Consult Management
- Calculate quantity of materials includes concrete, coupler rebar connection, formwork and swelling waterstop