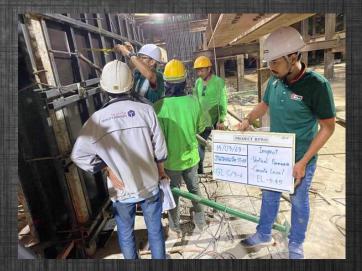

#### EXPERIENCES

I have been in a site civil engineer for 8 months. I have ever passed either architect works or structure works.I know how to basically manage and control workers to construct even so I have to learn a lot of things in site construction from who has experiences .

- Control Structure Construction
- Create Bar Cut List for Rebar making
- Manage Rebar sequence before put it in order that rebar will place in correct layers
- Prepare request and report daily for explaining to Consult Management
- Prepare Inspection Testing Concrete Document before cement structure to Consult Management
- Calculate quantity of materials includes concrete, coupler rebar connection, formwork and swelling waterstop