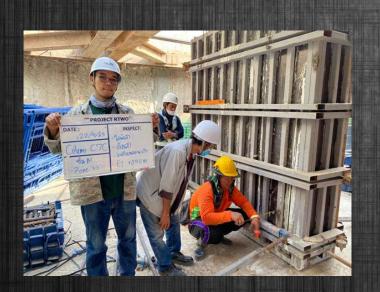

#### EXPERIENCES

I have been in a site civil engineer for 8 months. I have ever passed either architect works or structure works.I know how to basically manage and control workers to construct even so I have to learn a lot of things in site construction from who has experiences .

- Control Structure Construction
- Create Bar Cut List for Rebar making
- Manage Rebar sequence before put it in order that rebar will place in correct layers
- Prepare request and report daily for explaining to Consult Management
- Prepare Inspection Testing Concrete Document before cement structure to Consult Management
- Calculate quantity of materials includes concrete, coupler rebar connection, formwork and swelling waterstop