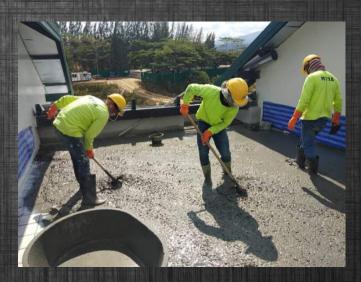

#### EXPERIENCES

I have been in a site civil engineer for 8 months. I have ever passed either architect works or structure works.I know how to basically manage and control workers to construct even so I have to learn a lot of things in site construction from who has experiences .

- Control Structure Construction
- Create Bar Cut List for Rebar making
- Manage Rebar sequence before put it in order that rebar will place in correct layers
- Prepare request and report daily for explaining to Consult Management
- Prepare Inspection Testing Concrete Document before cement structure to Consult Management
- Calculate quantity of materials includes concrete, coupler rebar connection, formwork and swelling waterstop