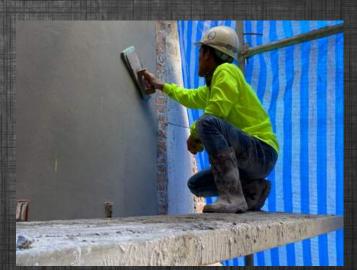

# GOUDAR

- Control architect construction
- Calculate and manage materials quantity include bricks , cement plaster , sand and stone.
- Calculate additional earthwork about excavation and fill
- Clarify Shop Drawing

## NANSORY & PLASTER