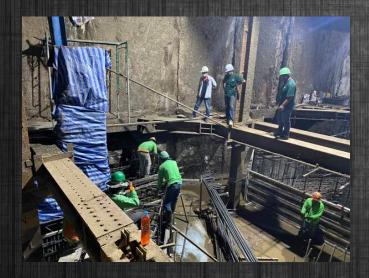

- Control Structure Construction
- Create Bar Cut List for Rebar making
- Manage Rebar sequence before put it in order that rebar will place in correct layers
- Prepare request and report daily for explaining to Consult Management
- Prepare Inspection Testing Concrete Document before cement structure to Consult Management
- Calculate quantity of materials includes concrete, coupler rebar connection, formwork and swelling waterstop