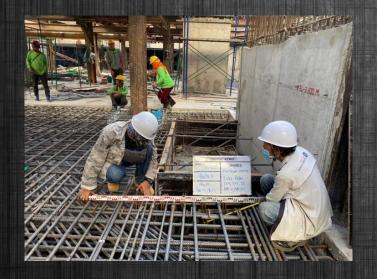

- Control Structure Construction
- Create Bar Cut List for Rebar making
- Manage Rebar sequence before put it in order that rebar will place in correct layers
- Prepare request and report daily for explaining to Consult Management
- Prepare Inspection Testing Concrete Document before cement structure to Consult Management
- Calculate quantity of materials includes concrete, coupler rebar connection, formwork and swelling waterstop