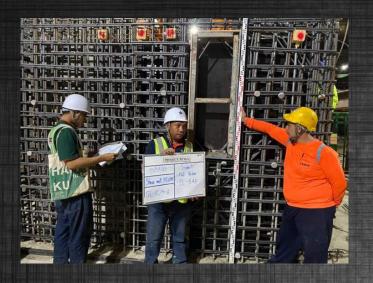

#### EXPERIENCES

I have been in a site civil engineer for 8 months. I have ever passed either architect works or structure works.I know how to basically manage and control workers to construct even so I have to learn a lot of things in site construction from who has experiences .

- Control Structure Construction
- Create Bar Cut List for Rebar making
- Manage Rebar sequence before put it in order that rebar will place in correct layers
- Prepare request and report daily for explaining to Consult Management
- Prepare Inspection Testing Concrete Document before cement structure to Consult Management
- Calculate quantity of materials includes concrete, coupler rebar connection, formwork and swelling waterstop