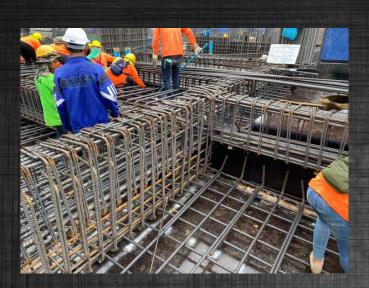

- Control Structure Construction
- Create Bar Cut List for Rebar making
- Manage Rebar sequence before put it in order that rebar will place in correct layers
- Prepare request and report daily for explaining to Consult Management
- Prepare Inspection Testing Concrete Document before cement structure to Consult Management
- Calculate quantity of materials includes concrete, coupler rebar connection, formwork and swelling waterstop