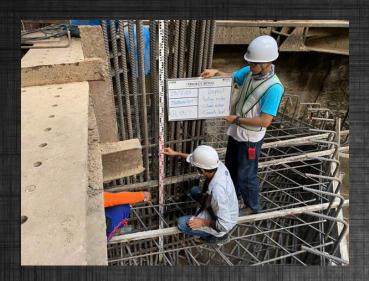

- Control Structure Construction
- Create Bar Cut List for Rebar making
- Manage Rebar sequence before put it in order that rebar will place in correct layers
- Prepare request and report daily for explaining to Consult Management
- Prepare Inspection Testing Concrete Document before cement structure to Consult Management
- Calculate quantity of materials includes concrete, coupler rebar connection, formwork and swelling waterstop