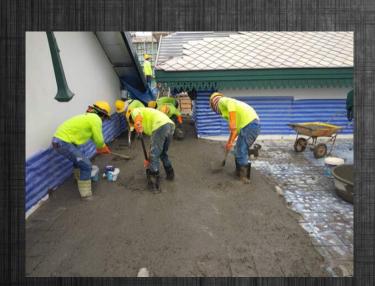

#### EXPERIENCES

I have been in a site civil engineer for 8 months. I have ever passed either architect works or structure works.I know how to basically manage and control workers to construct even so I have to learn a lot of things in site construction from who has experiences .

- Control Structure Construction
- Create Bar Cut List for Rebar making
- Manage Rebar sequence before put it in order that rebar will place in correct layers
- Prepare request and report daily for explaining to Consult Management
- Prepare Inspection Testing Concrete Document before cement structure to Consult Management
- Calculate quantity of materials includes concrete, coupler rebar connection, formwork and swelling waterstop