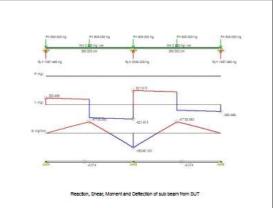

## Calculation support beam for external protection Nantawan building by hand and SUT Analysis