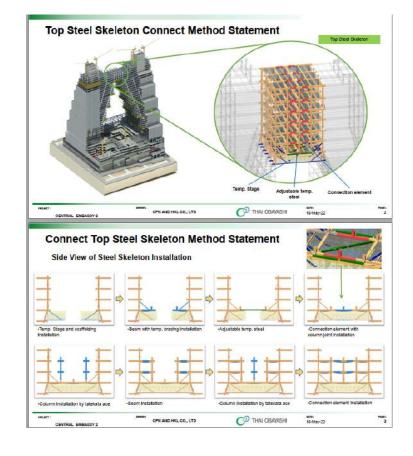

### Schedule and construction sequence for big c warehouse

Construction method for connection building central embassy 2