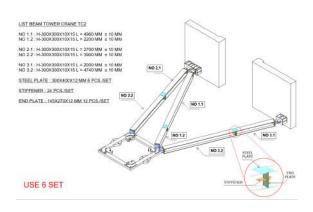

# Portfolio: Natthapong Bamrungchaeng

Planning and calculation temporary support rc-beam by midas-gen and revit

Calculation support climbing tower crane potain mr295 by robot analysis and revit

Calculation and shop for fabrication tie-in, support beam tower crane by calculation sheet and revit