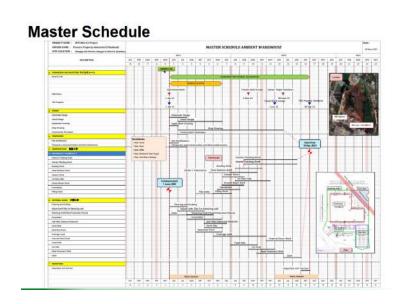

### Schedule and construction sequence for big c warehouse

Construction method for connection building central embassy 2