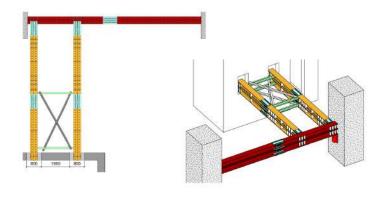

# Portfolio: Natthapong Bamrungchaeng

Planning and calculation temporary support rc-beam by midas-gen and revit

Calculation support climbing tower crane potain mr295 by robot analysis and revit

Calculation and shop for fabrication tie-in, support beam tower crane by calculation sheet and revit