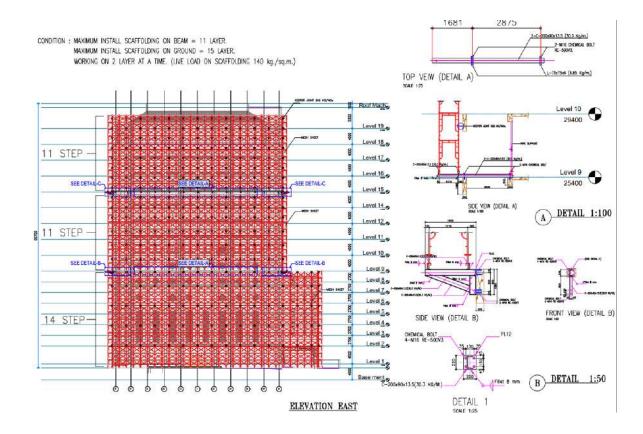

## Calculation support beam for external protection Nantawan building by hand and SUT Analysis