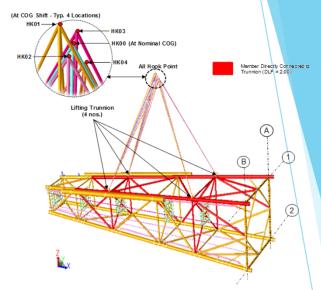

#### **Bundle 3 Gas and Oil Wellhead Platforms**

Isometric View of Jacket Structure for Lifting Condition