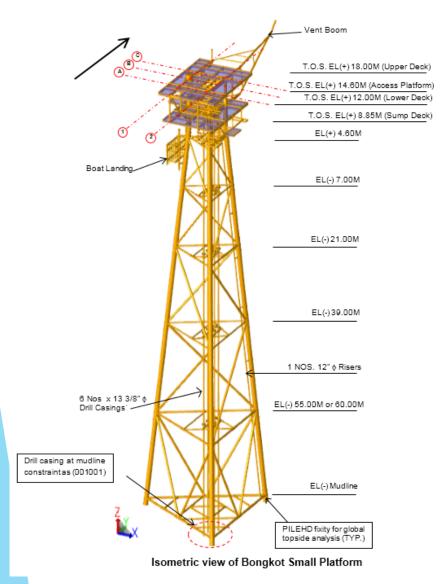

#### **Highlight Projects**

- Bundle 3 Gas and Oil Wellhead Platforms (sub-lead, Jacket)
- ZMFP & Optimized Conventional WHP, Z1D (sub-lead, Topsides)
- JDA BLOCK B-17-01 Field Development Project (CPOC Phase 4) (sub-lead, Topsides)
- Bongkot Small Platform

#### **Bongkot Small Platform**

EL(-) 81.00 (Bottom of Mudmat Plate)

EL(-) 30.00M (Mudline)