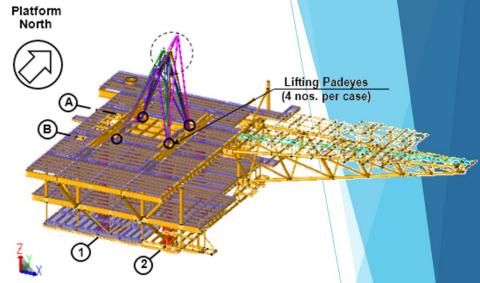

#### ZMFP & Optimized Conventional WHP, Z1D

Isometric View of ZMFP Platform Model

Isometric View of Lifting Arrangement for Topside Structure

JDA BLOCK B-17-01 Field Development (CPOC Phase 4)

Topsides Transportation Model Axis System