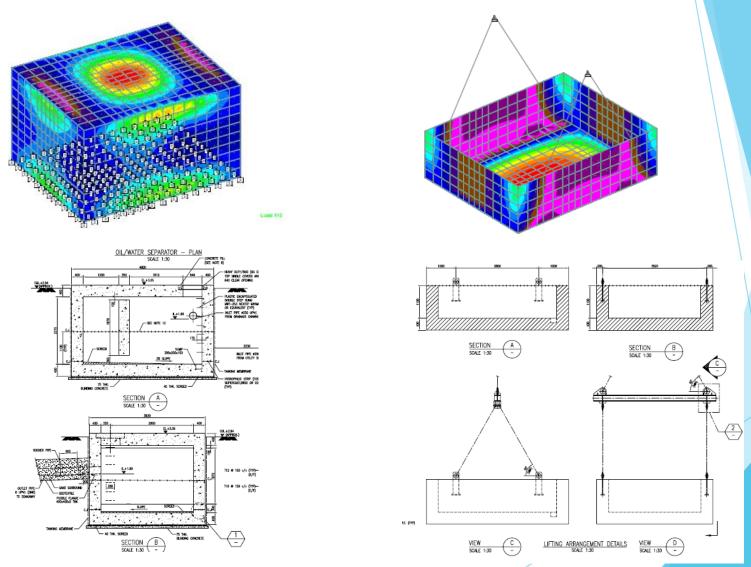

#### **Bongkot Small Platform**

EL(-) 81.00 (Bottom of Mudmat Plate)

EL(-) 30.00M (Mudline)