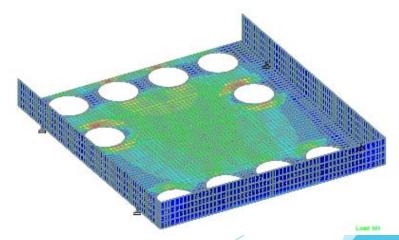

#### **Bundle 3 Gas and Oil Wellhead Platforms**

Isometric View of Jacket Structure for Lifting Condition