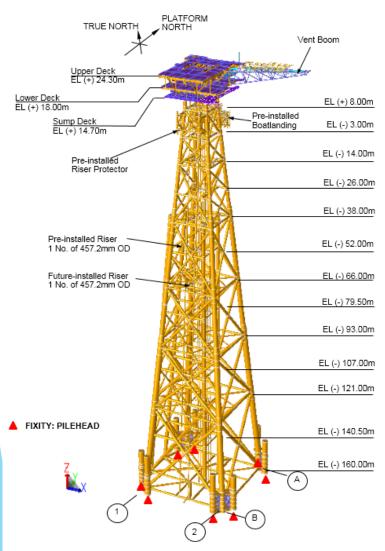

#### **Bundle 3 Gas and Oil Wellhead Platforms**

Isometric View of Jacket Structure for Lifting Condition