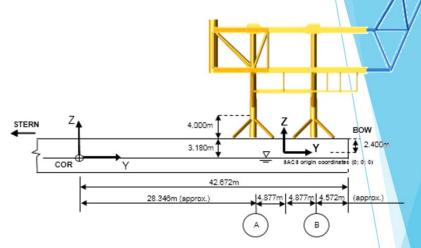

#### ZMFP & Optimized Conventional WHP, Z1D

Isometric View of ZMFP Platform Model

Isometric View of Lifting Arrangement for Topside Structure

JDA BLOCK B-17-01 Field Development (CPOC Phase 4)

Topsides Transportation Model Axis System