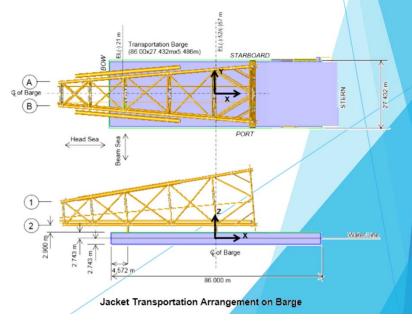

#### ZMFP & Optimized Conventional WHP, Z1D

Isometric View of ZMFP Platform Model

Isometric View of Lifting Arrangement for Topside Structure

JDA BLOCK B-17-01 Field Development (CPOC Phase 4)

Topsides Transportation Model Axis System