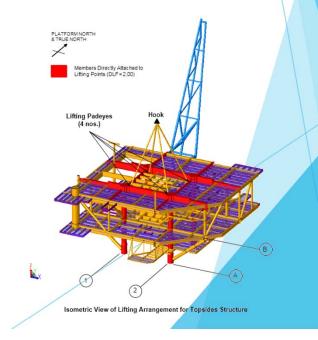

#### ZMFP & Optimized Conventional WHP, Z1D

Isometric View of ZMFP Platform Model

Isometric View of Lifting Arrangement for Topside Structure

JDA BLOCK B-17-01 Field Development (CPOC Phase 4)

Topsides Transportation Model Axis System