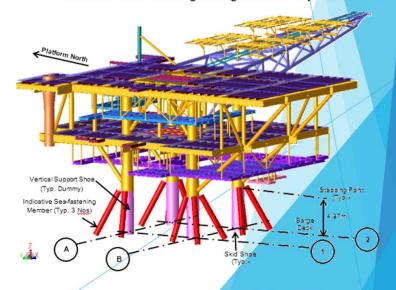

#### ZMFP & Optimized Conventional WHP, Z1D

Isometric View of ZMFP Platform Model

Isometric View of Lifting Arrangement for Topside Structure

JDA BLOCK B-17-01 Field Development (CPOC Phase 4)

Topsides Transportation Model Axis System