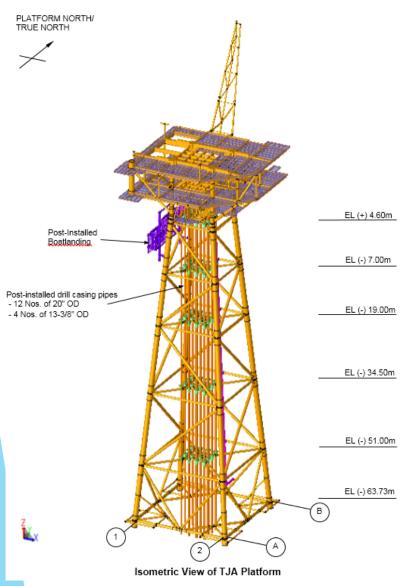

#### **Highlight Projects**

- Bundle 3 Gas and Oil Wellhead Platforms (sub-lead, Jacket)
- ZMFP & Optimized Conventional WHP, Z1D (sub-lead, Topsides)
- JDA BLOCK B-17-01 Field Development Project (CPOC Phase 4) (sub-lead, Topsides)
- Bongkot Small Platform

#### ZMFP & Optimized Conventional WHP, Z1D

Isometric View of ZMFP Platform Model

Isometric View of Lifting Arrangement for Topside Structure

JDA BLOCK B-17-01 Field Development (CPOC Phase 4)

Topsides Transportation Model Axis System