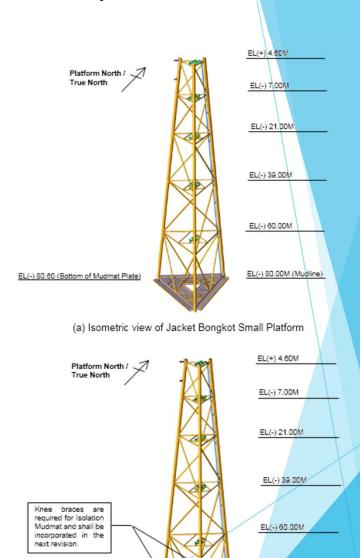

#### **Bongkot Small Platform**

EL(-) 81.00 (Bottom of Mudmat Plate)

EL(-) 30.00M (Mudline)