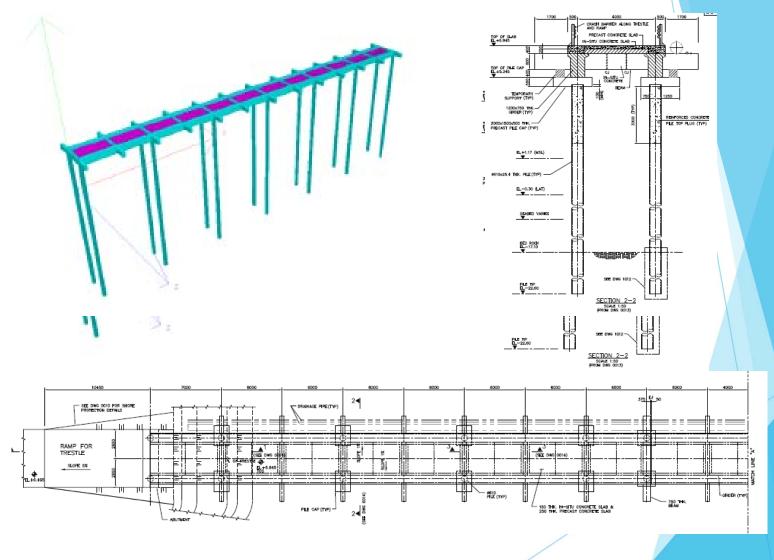

### Design & Engineering Consultancy – DEC (Dubai)

Replacement & Construction of New Service Berth at Ras Laffa

Design of Surface Drainage System – Berth 11