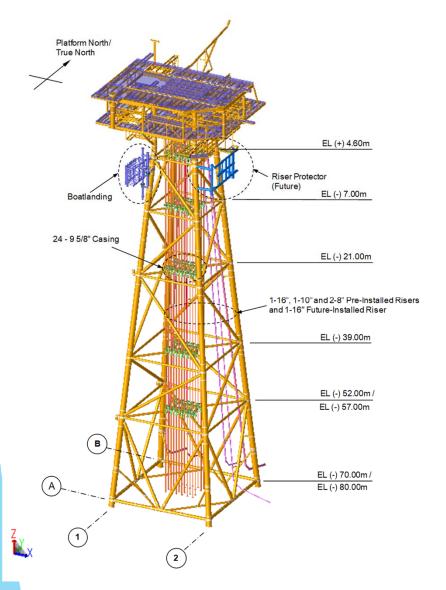

#### **Bongkot Small Platform**

EL(-) 81.00 (Bottom of Mudmat Plate)

EL(-) 30.00M (Mudline)