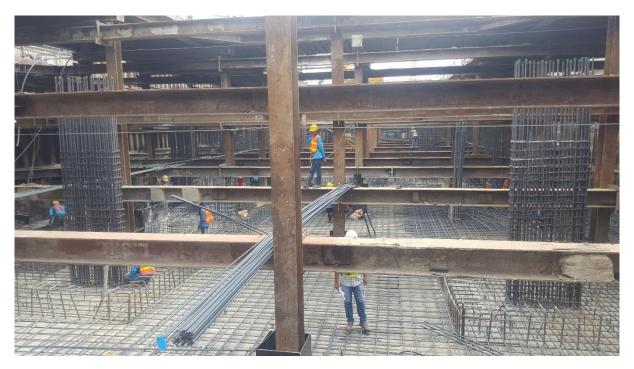

### **Centre Point Terminal 21 Korat**

Pic 3 Post-Tensioned slab for typical floor

 $\textbf{Pic 4}\ 18^{\text{th}}\ \text{Floor for Retail \& Hotel Building}$  , Total Height 92.65 m.