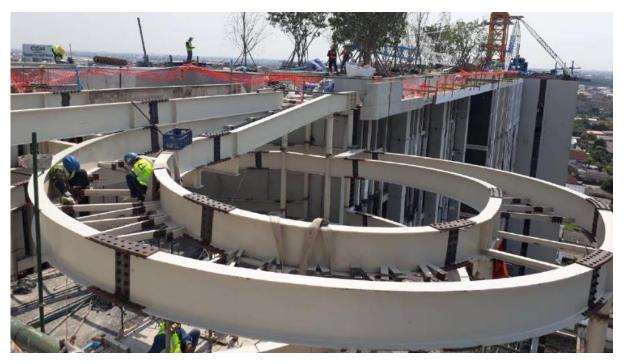

## **The Base Saphanmai**

**Pic 3** Spiral Steel Bridge Link between tower on 15<sup>th</sup> Floor.

Pic 4 RC. Flat Slab with Band Beam for landscape and swimming pool on 15th Floor.