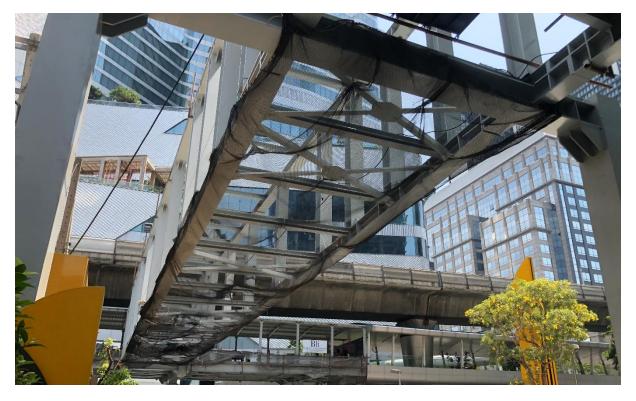

## **BTS Skylink Krungsri Ploenchit Tower**

Pic 3 Steel Vierendeel Truss for 30 m. long span bridge above Ploenchit Road.

Pic 4 Composite Metal decking Floor for walkway platform.