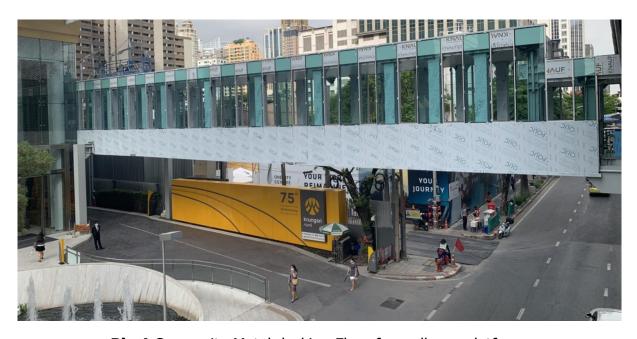

## **BTS Skylink Krungsri Ploenchit Tower**

Pic 3 Steel Vierendeel Truss for 30 m. long span bridge above Ploenchit Road.

Pic 4 Composite Metal decking Floor for walkway platform.