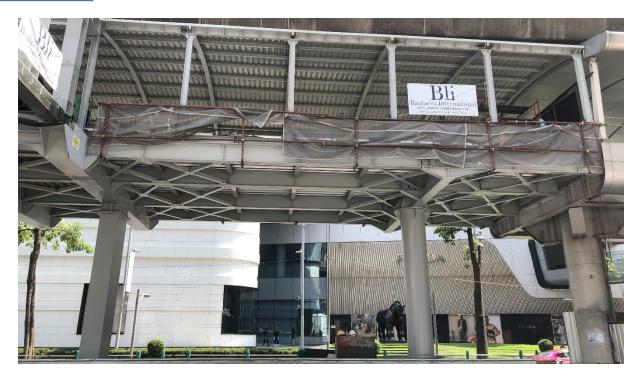

## **BTS Skylink Krungsri Ploenchit Tower**

Pic 1 Steel skylink Platform to BTS Ploenchit Station.

Pic 2 Prepare Steel Vierendeel Truss for 30 m. long span bridge on site.