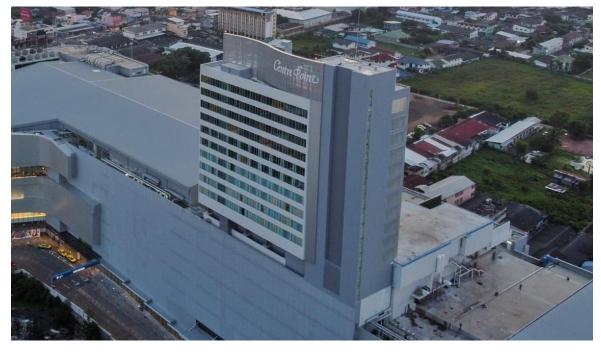

### **Centre Point Terminal 21 Korat**

Pic 3 Post-Tensioned slab for typical floor

 $\textbf{Pic 4}\ 18^{\text{th}}\ \text{Floor for Retail \& Hotel Building}$  , Total Height 92.65 m.