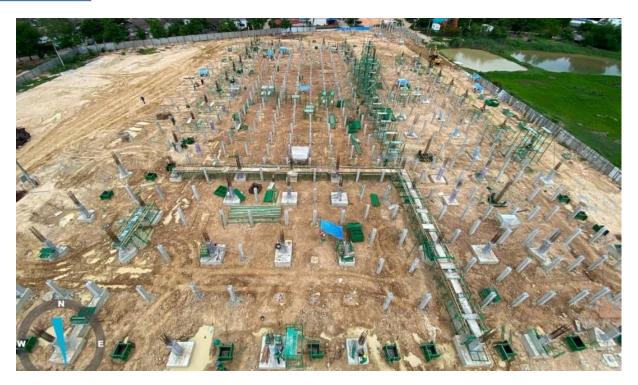

### **CP ALL KORAT**

**Pic 1** PC. Driven Square Pile for factory and warehouse building.

Pic 2 RC. Flat Slab for factory and warehouse floor.