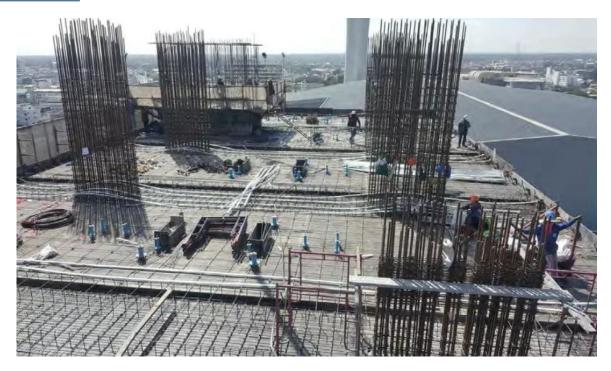

### **Centre Point Terminal 21 Korat**

Pic 3 Post-Tensioned slab for typical floor

 $\textbf{Pic 4}\ 18^{\text{th}}\ \text{Floor for Retail \& Hotel Building}$  , Total Height 92.65 m.