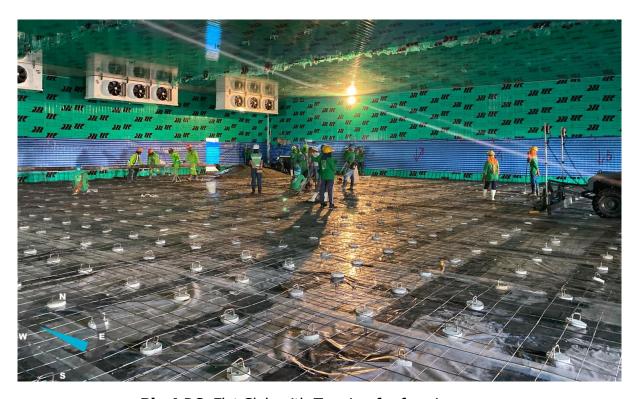

# **CP ALL KORAT**

Pic 3 Steel Truss 30 m. long span for metal sheet roof.

Pic 4 RC. Flat Slab with Topping for freezing zone.