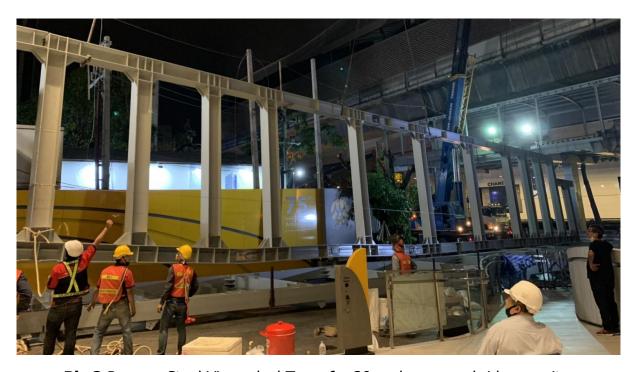

## **BTS Skylink Krungsri Ploenchit Tower**

Pic 1 Steel skylink Platform to BTS Ploenchit Station.

Pic 2 Prepare Steel Vierendeel Truss for 30 m. long span bridge on site.

## **BTS Skylink Krungsri Ploenchit Tower**

Pic 3 Steel Vierendeel Truss for 30 m. long span bridge above Ploenchit Road.

Pic 4 Composite Metal decking Floor for walkway platform.