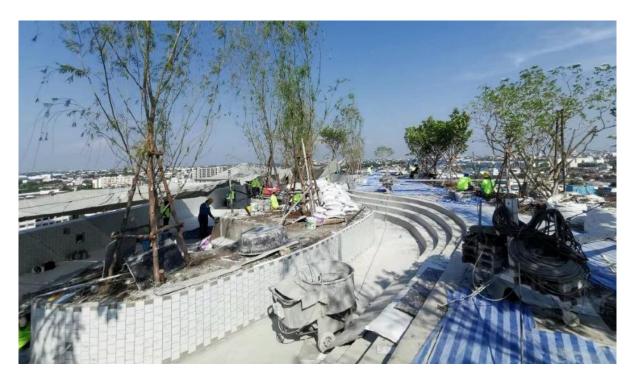

## **The Base Saphanmai**

**Pic 3** Spiral Steel Bridge Link between tower on 15<sup>th</sup> Floor.

Pic 4 RC. Flat Slab with Band Beam for landscape and swimming pool on 15th Floor.