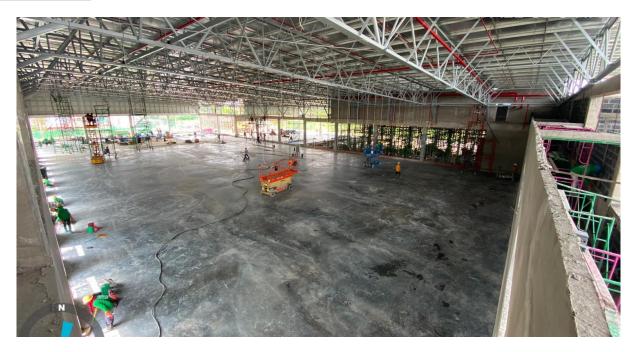

# **CP ALL KORAT**

Pic 3 Steel Truss 30 m. long span for metal sheet roof.

Pic 4 RC. Flat Slab with Topping for freezing zone.