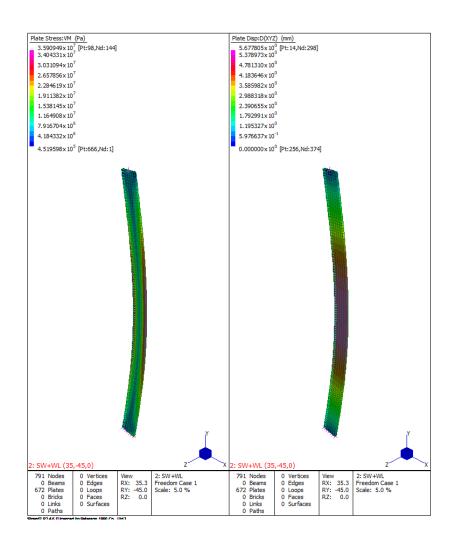

#### FROM : STAADPRO PROGRAMME

The strand thonglor is mixed-use development with public space in podium and residence in tower .however there are many sizes of glass panel and to solve this problem . It's necessary to split model into 4 types as show .

(THE STRAND'S CURTAIN WALL MODEL)