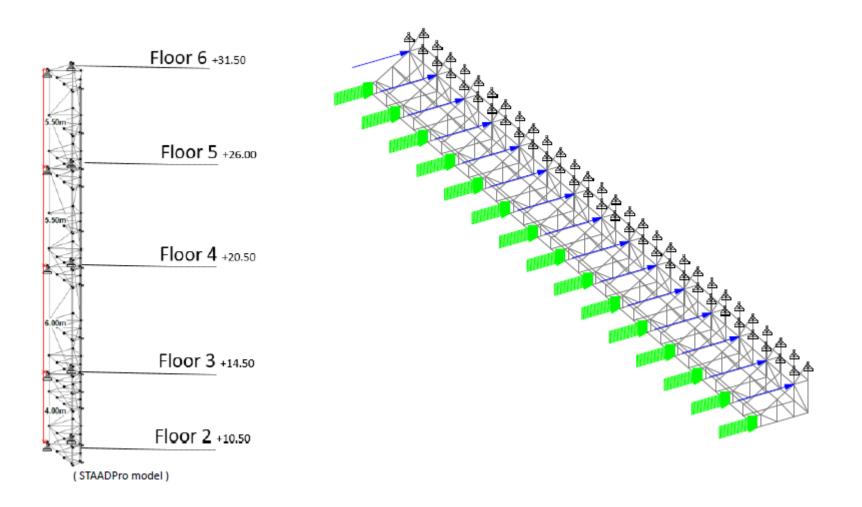

# MODEL OF CURTAIN WALL

FROM : STAADPRO PROGRAMME

The PARQ is a mixed-use development composed of offices and modern retail. Located on area 320000 square meters near Queen Sirikit national convention hall, the PARQ is outstanding building with different type of façade works such as sunshade, fin and wing curtain wall which extending out of the building

(THE PARQ 's SUNSHADE WING MODEL)