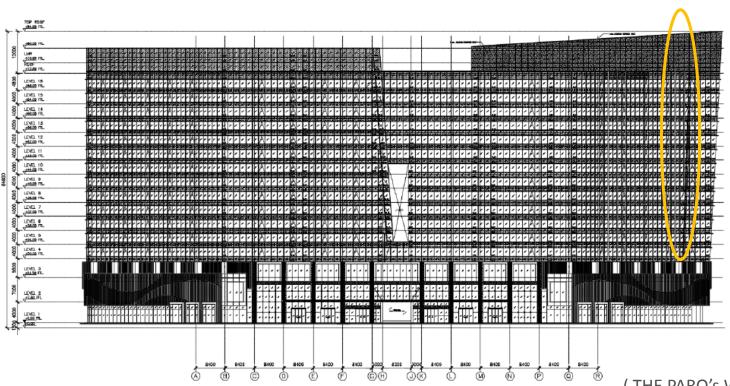

# MODEL OF CURTAIN WALL

FROM : STAADPRO PROGRAMME

The PARQ is a mixed-use development composed of offices and modern retail. Located on area 320000 square meters near Queen Sirikit national convention hall, the PARQ is outstanding building with different type of façade works such as sunshade, fin and wing curtain wall which extending out of the building

(THE PARQ 's SUNSHADE WING MODEL)