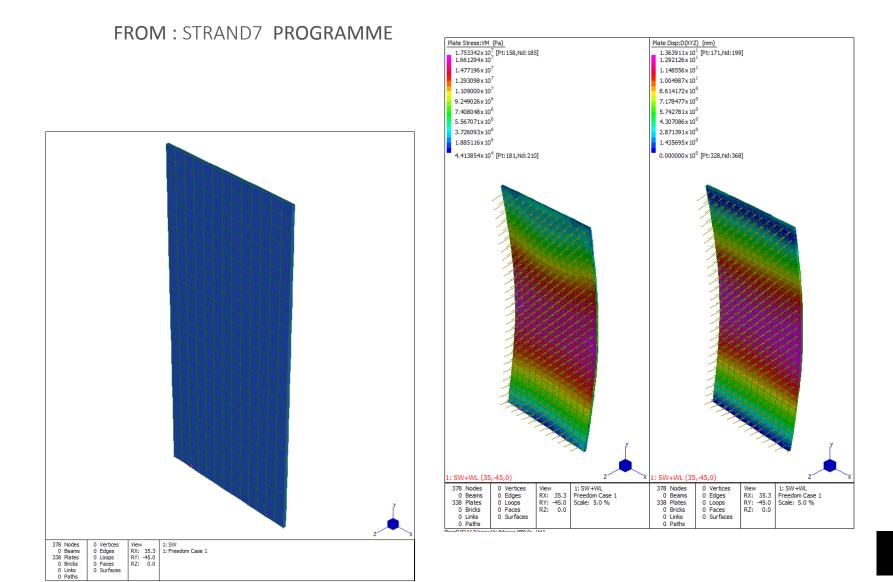

### MODEL OF GLASSES

#### FROM : STRAND7 PROGRAMME

• Rib glass

• 2 floor face glass with spider