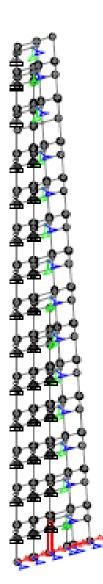

#### FROM : STAADPRO PROGRAMME

The strand thonglor is mixed-use development with public space in podium and residence in tower .however there are many sizes of glass panel and to solve this problem . It's necessary to split model into 4 types as show .

(THE STRAND'S CURTAIN WALL MODEL)