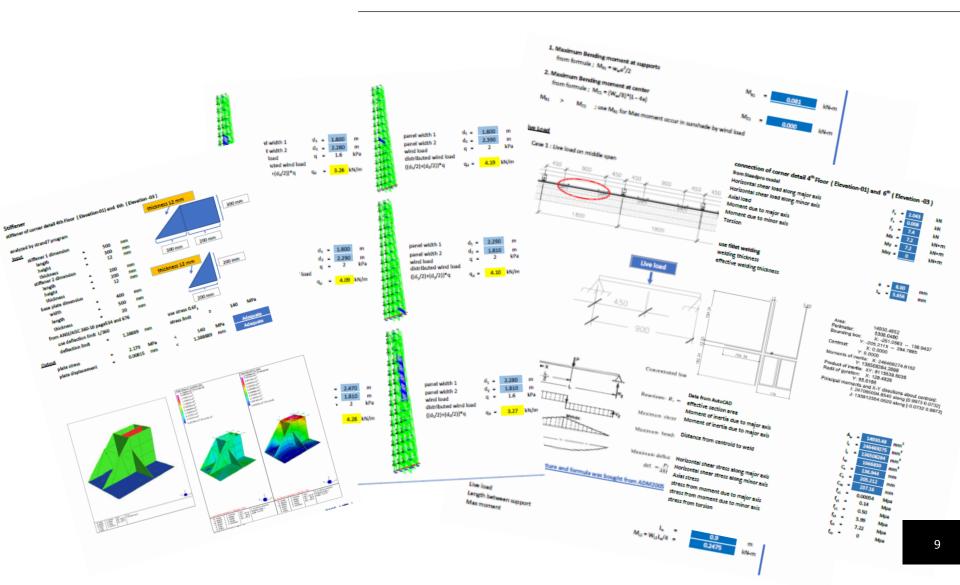

# MODEL OF CURTAIN WALL

FROM : STAADPRO PROGRAMME

The PARQ is a mixed-use development composed of offices and modern retail. Located on area 320000 square meters near Queen Sirikit national convention hall, the PARQ is outstanding building with different type of façade works such as sunshade, fin and wing curtain wall which extending out of the building

(THE PARQ 's SUNSHADE WING MODEL)