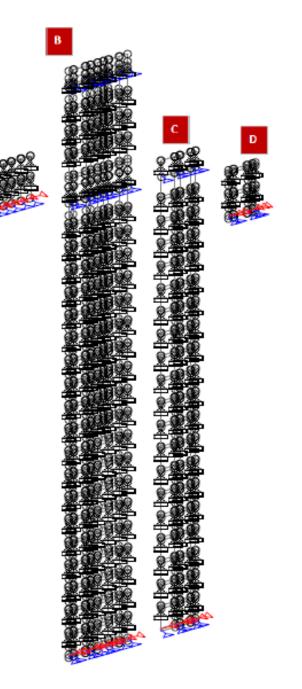

#### FROM : STAADPRO PROGRAMME

The strand thonglor is mixed-use development with public space in podium and residence in tower .however there are many sizes of glass panel and to solve this problem . It's necessary to split model into 4 types as show .

(THE STRAND'S CURTAIN WALL MODEL)