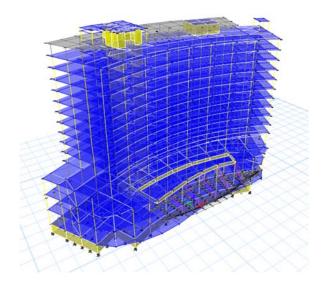

| Project title:                      | Mix-Use Project         |
|-------------------------------------|-------------------------|
| Description: 47-story with 4-Baseme |                         |
|                                     | Multi-purposed Building |
| Client:                             | Central Pattana         |