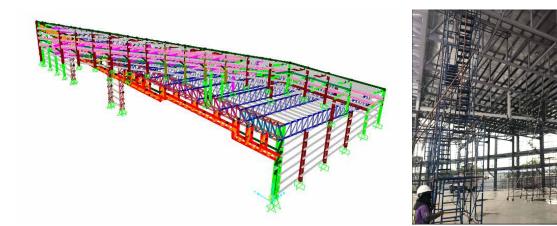

Project title: Court of Justice New office

Description: 28-story office Client: Court of Justice

| Project title: | Donmueang New Hangar        |
|----------------|-----------------------------|
| Description:   | 3,500 sq.m. Hangar & Office |
| Client:        | Advance Aviation Jet &      |
|                | Royal Airport Services      |