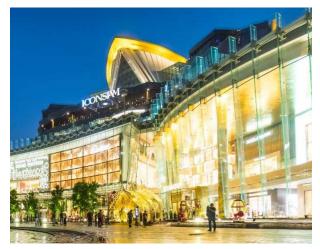

| Project title: | ICON SIAM               |
|----------------|-------------------------|
| Description:   | 7-Story with 2-Basement |
|                | Luxury Retail Mall Mall |
| Client:        | Siampiwat               |
|                |                         |