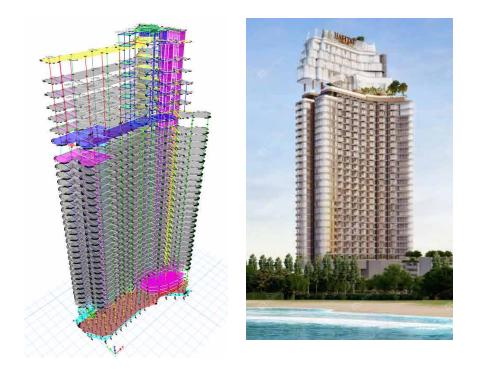

| Project title: | Wyndham Grand residence Wongamat |
|----------------|----------------------------------|
| Description:   | 37-Story Condominium             |
|                | & 7-Story Carpark building       |
| Client:        | Habitat group                    |
|                |                                  |