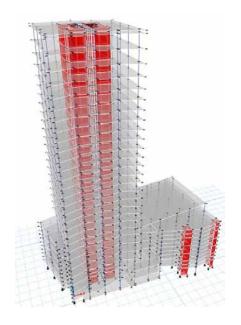

| Project title:                      | Mix-Use Project         |
|-------------------------------------|-------------------------|
| Description: 47-story with 4-Baseme |                         |
|                                     | Multi-purposed Building |
| Client:                             | Central Pattana         |