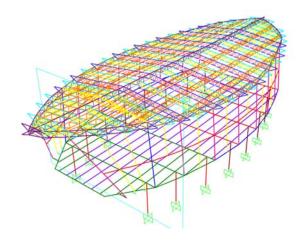

| Project title: | Wyndham Grand residence Wongamat |
|----------------|----------------------------------|
| Description:   | 37-Story Condominium             |
|                | & 7-Story Carpark building       |
| Client:        | Habitat group                    |
|                |                                  |