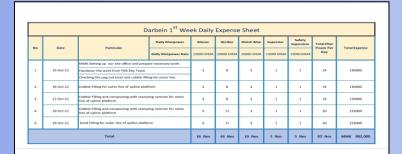

Measurement and Specification Checking as per design

|     |                                       |    | Dart          | bain  | Station   | Plat                 | form (l | Jp Line)              |                  |         |               |            |                         | Remark |
|-----|---------------------------------------|----|---------------|-------|-----------|----------------------|---------|-----------------------|------------------|---------|---------------|------------|-------------------------|--------|
| No  | Scope of Work                         | vo | Actual Volume | Rate  |           | Actual Other<br>Cost |         | Actual<br>Labour Cost | Available Amount |         | Gost Variance | Workdone % | Inspection<br>Pass Date | Reman  |
| 1.  | Hardcore Filling under Retaining Wall |    | 32.32 Obm     | MMK   | 10,000    |                      |         |                       | Ment             | 323,200 |               | 100%       |                         |        |
|     | Outer Line                            |    |               |       |           |                      |         |                       |                  |         |               |            | 23-Mar-22               |        |
|     | Inner Line                            |    |               |       |           |                      |         |                       |                  |         |               |            | 30-Mar-22               |        |
| 2.  | Sand Filling under Retaining Wall     | 4  | 19.65 Obrn    | RAMIK | 7,000     |                      |         |                       | MANAGE           | 74,560  |               | 100%       |                         |        |
|     | Outer Line                            |    |               |       |           |                      |         |                       |                  | -       |               |            |                         |        |
|     | Inner Line                            |    |               |       |           |                      |         |                       |                  |         |               |            |                         |        |
| 8.  | Formwork Work For Lean Goncrete       |    | 63.60 Bq.m    | MMK   | 8,500     |                      |         |                       | MINING           | 455,400 |               | 100%       |                         |        |
|     | OuterLine                             |    |               |       |           |                      |         |                       |                  |         |               | 60%        |                         |        |
|     | Inner Line                            |    |               |       |           |                      |         |                       |                  |         |               | 50%        |                         |        |
| 4.  | Lean Concrete under Retaining Wall    |    | 20.00 Ctm     | MMK   | 25,000    |                      |         |                       | MINUS            | 500,000 |               | 100%       |                         |        |
|     | Outer Line                            |    |               |       |           |                      |         |                       |                  | -       |               | 50%        |                         |        |
|     | Inner Line                            |    |               |       |           |                      |         |                       |                  |         |               | 50%        |                         |        |
| 6.  | Cost for water (Within 2 Week)        |    | 1 Lot         | MMK   | 300,000   | ммк                  | 60,000  |                       | MINIK            | 300,000 |               |            |                         |        |
| 6.  | Fuel Cost (Within 2 Week)             |    | 1 Lot         | MMK   | 135,000   | MMK                  | 50,000  |                       | MINING           | 135,000 |               |            |                         |        |
| 7.  | Management Fees (Within 2 Week)       |    | 10%           | MUK   | 1,050,050 | ммк                  | 50,000  |                       | MINISC           | 126,226 |               |            |                         |        |
| 0.  | PPE Expense                           |    | 20%           | MUSC  | 1,353,350 | MMK                  | 875,000 |                       | MINING           | 270,670 |               |            |                         |        |
| 9.  | Transporation Fiers (Within 2 Week)   |    | 10%           | MMK   | 1,363,360 | MMK                  | 240,000 |                       | MININ            | 135,335 |               |            |                         |        |
| 10. | Accompdation (Within 2 Week)          |    | 20%           | MUK   | 1,353,350 | MMK                  | 50,000  |                       | MINISC           | 270,670 |               |            |                         |        |
| 11. | Overhead Charges (Winthin 2 Week)     |    | 20%           | MUK   | 1,353,350 | MMK                  | 50,000  |                       | MINIS            | 270,670 |               |            |                         |        |

## Analysis the Expense from Actual Site Data