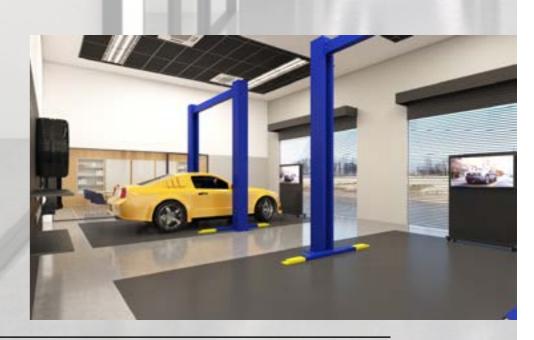

## Ford Training Center

Location : Sukhumvit 66/1,Bangna

Area : 3,000 sqm

Co-design : Deverlopment Project (Design by Space Matrix )

Year : 2021-2022

"This is a co project with Space matrix. Applying the design to value engineer. to suit the budget that client have and attend the meeting Coordinating between designers, contractors and client."