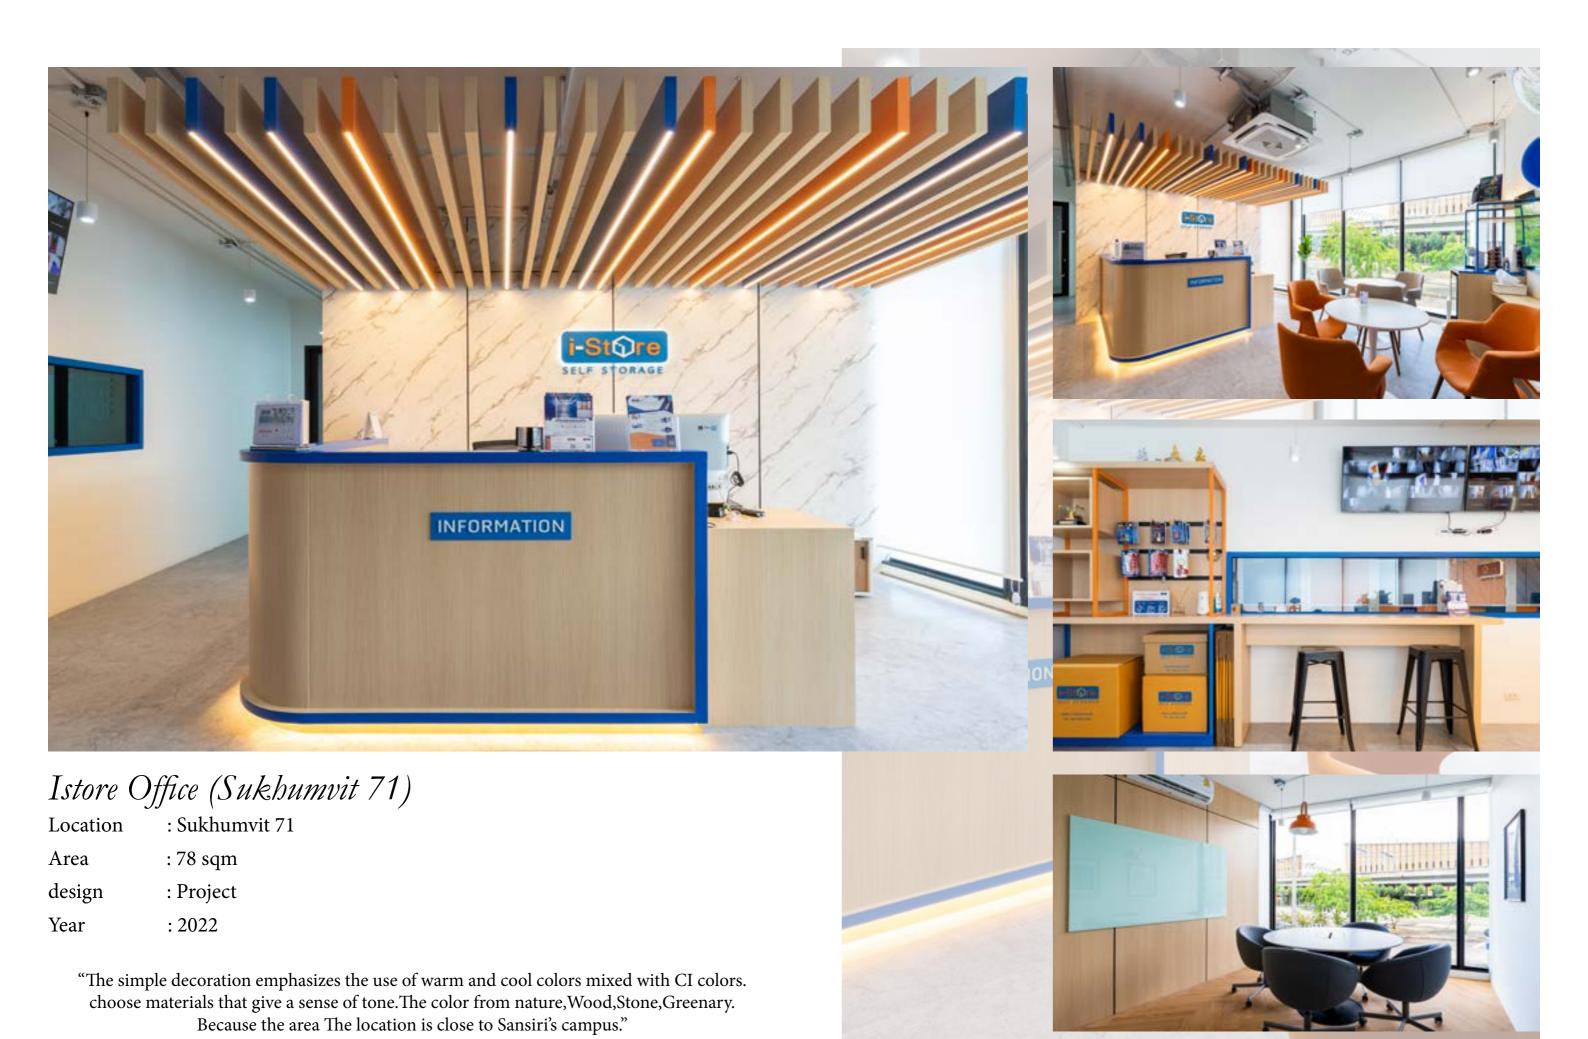

## I-store self storage Office

Location : Sukhumvit 24

Area : 105 sqm design : Project Year : 2019

"decorative interior design using the blue and orange colors to present the corporate identity. Adding the materials accent such as dark wood pattern, marble and gold stainless trim to creating an image more luxury and merging the contemporary style for adjust the atmosphere office to classy and warm but still maintain the Istore, which corresponds to the service in the rental of storage rooms and wine storage."