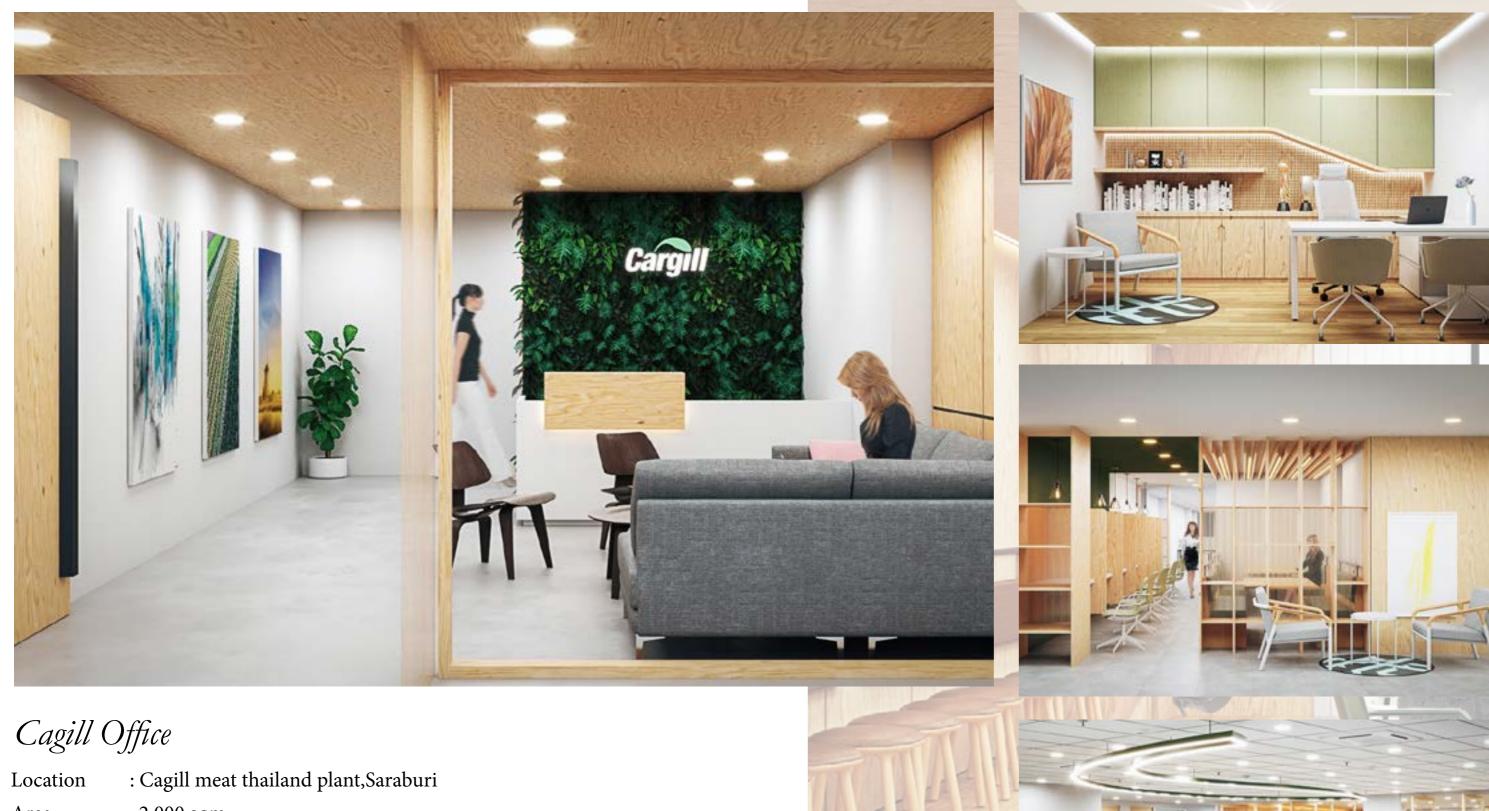

Area : 2,000 sqm

Co-design : Project

Year : 2020

"Cargill is an agricultural enterprise. and chicken processing products The Existing office area is old, so we want to renovate it to look like a modern office. by dividing the usage area in an open space."