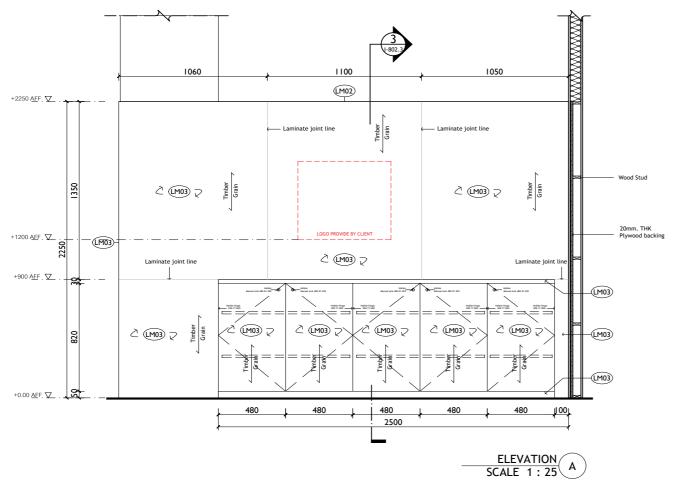

tivity to make the look. and adding Greenary area."











# Saim sanitary were (Cotto) Office

Location : Don-meung
Area : 2,500sqm

Co-design : Deverlopment Project (Design by IA49)

Year : 2021-2022

"This is a co project with IA49 by applying the design to a VE version or value engineer. to suit the budget that client have and attend the meeting Coordinating between designers, contractors and client."









## Ford Training Center

Location : Sukhumvit 66/1,Bangna

Area : 3,000 sqm

Co-design : Deverlopment Project (Design by Space Matrix )

Year : 2021-2022

"This is a co project with Space matrix. Applying the design to value engineer. to suit the budget that client have and attend the meeting Coordinating between designers, contractors and client."











SCALE 1:75









ELEVATION B

SCALE 1: 25