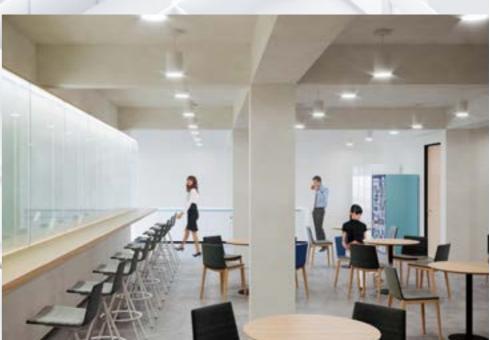

## Dutchmill Office

Location : Sirinthorn Rd.

Area : 598 sqm design : Project

Year : 2020

"Dutch Milk is a company working in the industry of cow's milk products. Therefore, the concept of color in the logo. The atmosphere look clean and look consistent with the corporate brand The internal area is separate to co-working space and private space."