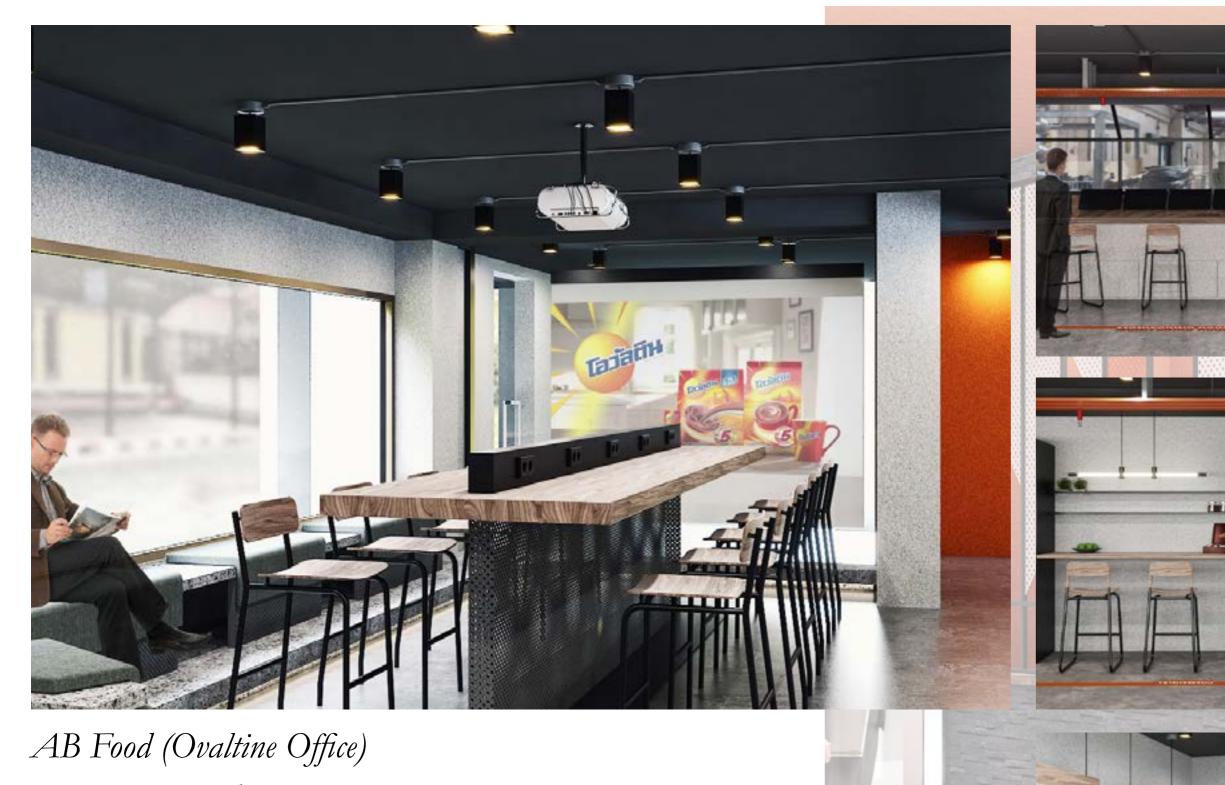

DESIGN PURPOSED PROJECT |

Location : Samutprakarn, Soi Poojao

Area : 1,200 sqm

Co-design : Project

Year : 2019

"Ab Food has a distinctive product that we know well is Ovaltine. where customers want to renovate the old office Therefore, it has been designed to be more modern, mixed with an office that is in the factory, and bring to the industry look and Loft style into use."