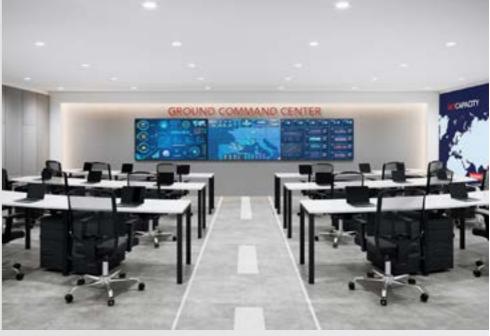

# Ceva (logistic) GCC Office

Location : Tip8 Werehouse ,Bangna Rd.

Area : 420 sqm design : Project Year : 2021

"Ceva is a transportation company. The concept of the design is to bring the containers as part of the space separation. mixed with the use of brand colors to create an atmosphere in the office."