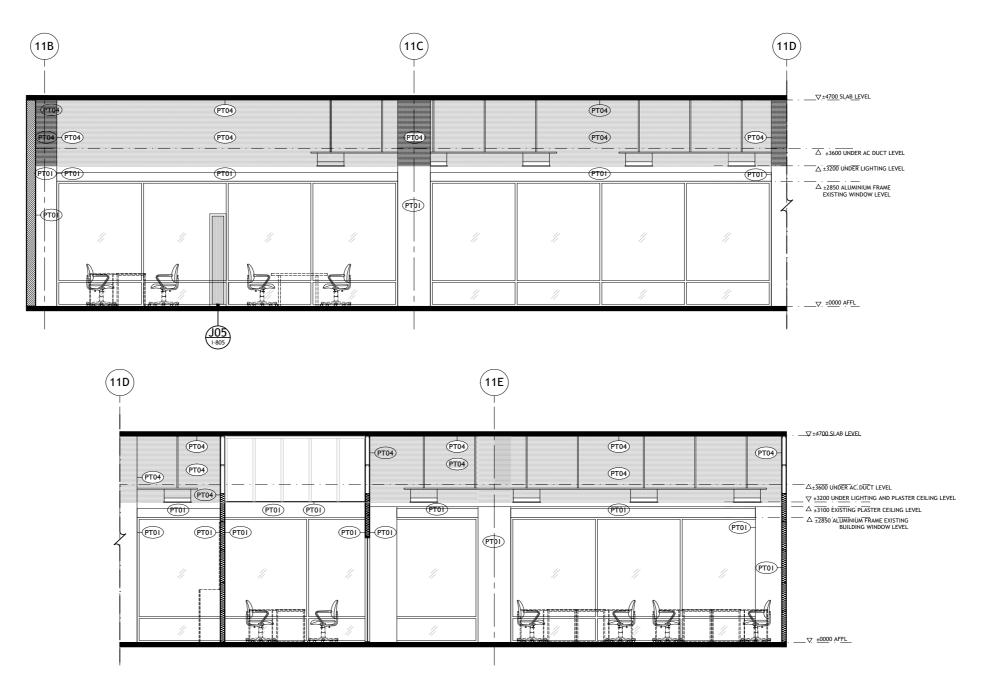

g the brand's creativity to make the look. and adding Greenary area."











# Saim sanitary were (Cotto) Office

Location : Don-meung
Area : 2,500sqm

Co-design : Deverlopment Project (Design by IA49)

Year : 2021-2022

"This is a co project with IA49 by applying the design to a VE version or value engineer. to suit the budget that client have and attend the meeting Coordinating between designers, contractors and client."









## Ford Training Center

Location : Sukhumvit 66/1,Bangna

Area : 3,000 sqm

Co-design : Deverlopment Project (Design by Space Matrix )

Year : 2021-2022

"This is a co project with Space matrix. Applying the design to value engineer. to suit the budget that client have and attend the meeting Coordinating between designers, contractors and client."











SCALE 1:75









ELEVATION B

SCALE 1: 25