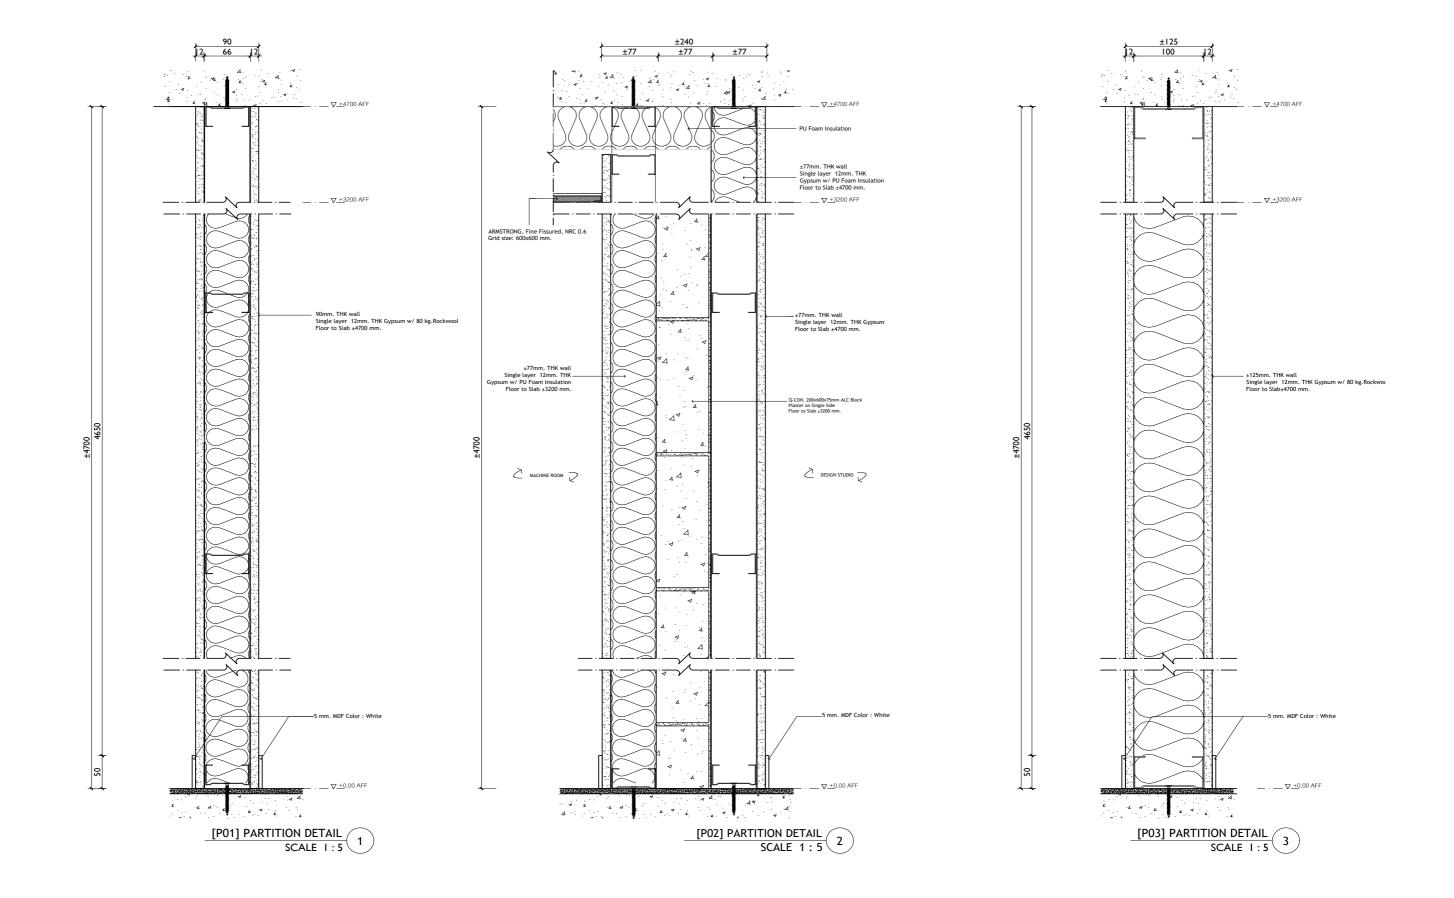

creativity to make the look. and adding Greenary area."











# Saim sanitary were (Cotto) Office

Location : Don-meung
Area : 2,500sqm

Co-design : Deverlopment Project (Design by IA49)

Year : 2021-2022

"This is a co project with IA49 by applying the design to a VE version or value engineer. to suit the budget that client have and attend the meeting Coordinating between designers, contractors and client."









## Ford Training Center

Location : Sukhumvit 66/1,Bangna

Area : 3,000 sqm

Co-design : Deverlopment Project (Design by Space Matrix )

Year : 2021-2022

"This is a co project with Space matrix. Applying the design to value engineer. to suit the budget that client have and attend the meeting Coordinating between designers, contractors and client."











SCALE 1:75









ELEVATION B

SCALE 1: 25