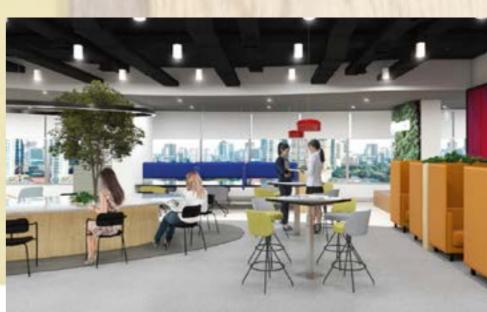

### Guardian Industries Office

Location : 21st Floor Emporium Tower, Bangkok, Thailand

Area : 750 sqm Co-design : Project

Year : 2019

"Guardian Industries Corp Ltd., a leading worldwide manufacturer of float glass and fabricated glass products for the commercial & residential construction industries, as well as for the automotive industry."

Initially, the concept of the project derives from the abstract of glass. We had an understanding, as specified by the client, that glass helps us connect perceptually between the exterior space and interior spaces. We define glass as an exterior intervention, bringing knowledge and new insight for external factors which helps shape the inner self. With this abstract, we designed the office as if it's a tool for collaboration. Besides having a main gathering area, each division has its own meeting room and co-working space for teams to collaborate. Since the client is a glass manufacturer, the reception area is designed to showcase various glass products.