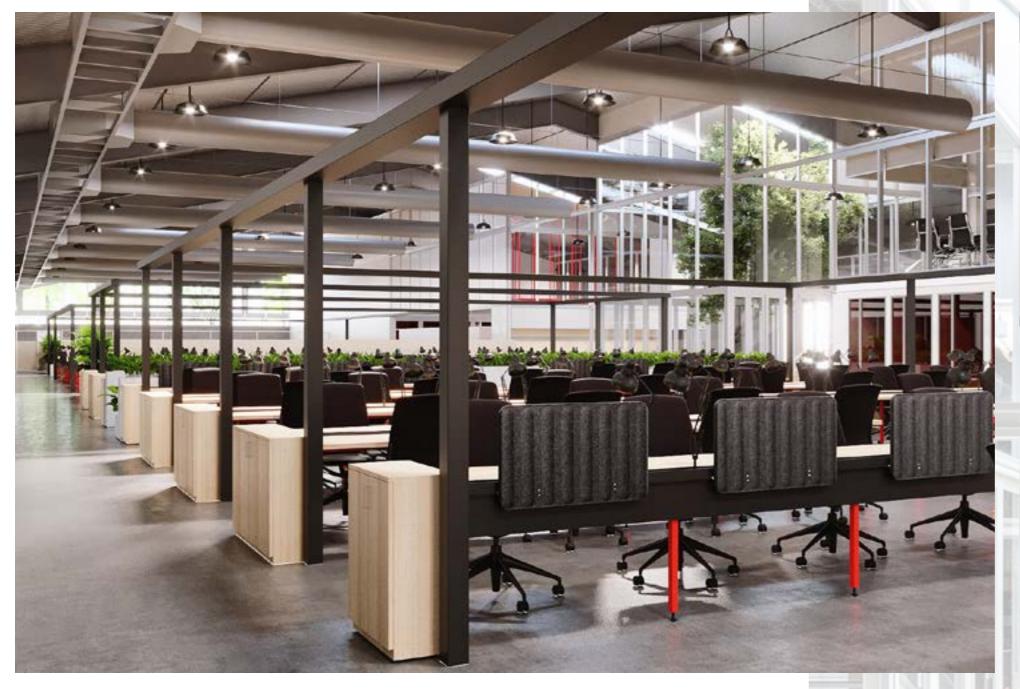

# Saim sanitary were (Cotto) Office

Location : Don-meung
Area : 2,500sqm

Co-design : Deverlopment Project (Design by IA49)

Year : 2021-2022

"This is a co project with IA49 by applying the design to a VE version or value engineer. to suit the budget that client have and attend the meeting Coordinating between designers, contractors and client."

## Ford Training Center

Location : Sukhumvit 66/1,Bangna

Area : 3,000 sqm

Co-design : Deverlopment Project (Design by Space Matrix )

Year : 2021-2022

"This is a co project with Space matrix. Applying the design to value engineer. to suit the budget that client have and attend the meeting Coordinating between designers, contractors and client."