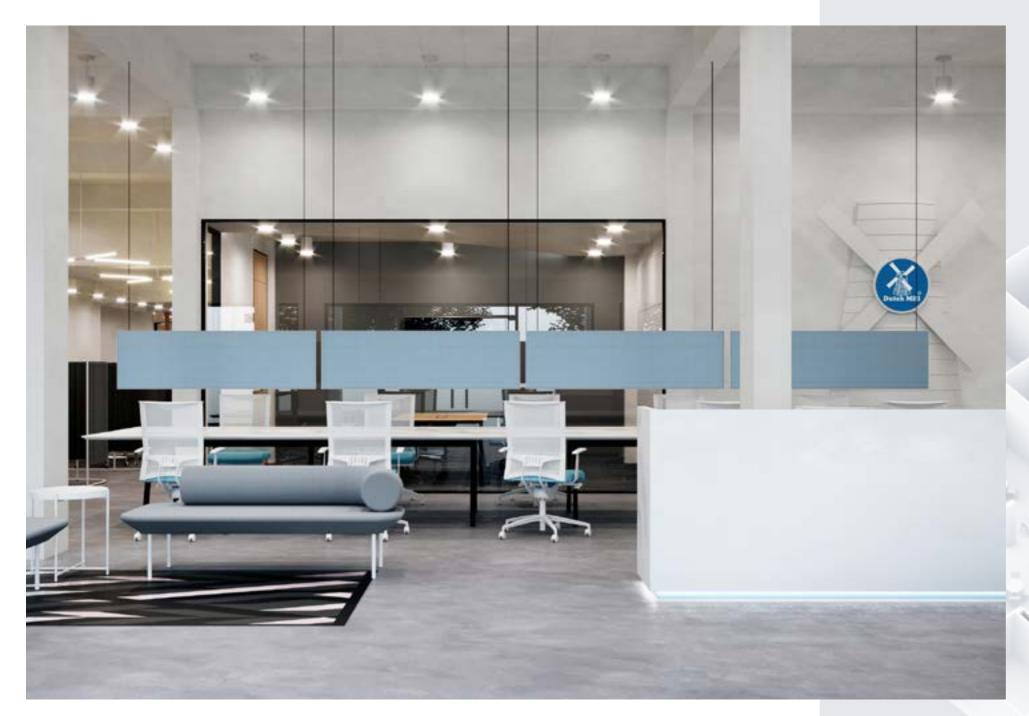

## Dutchmill Office

Location : Sirinthorn Rd.

Area : 598 sqm design : Project

Year : 2020

"Dutch Milk is a company working in the industry of cow's milk products. Therefore, the concept of color in the logo. The atmosphere look clean and look consistent with the corporate brand The internal area is separate to co-working space and private space."