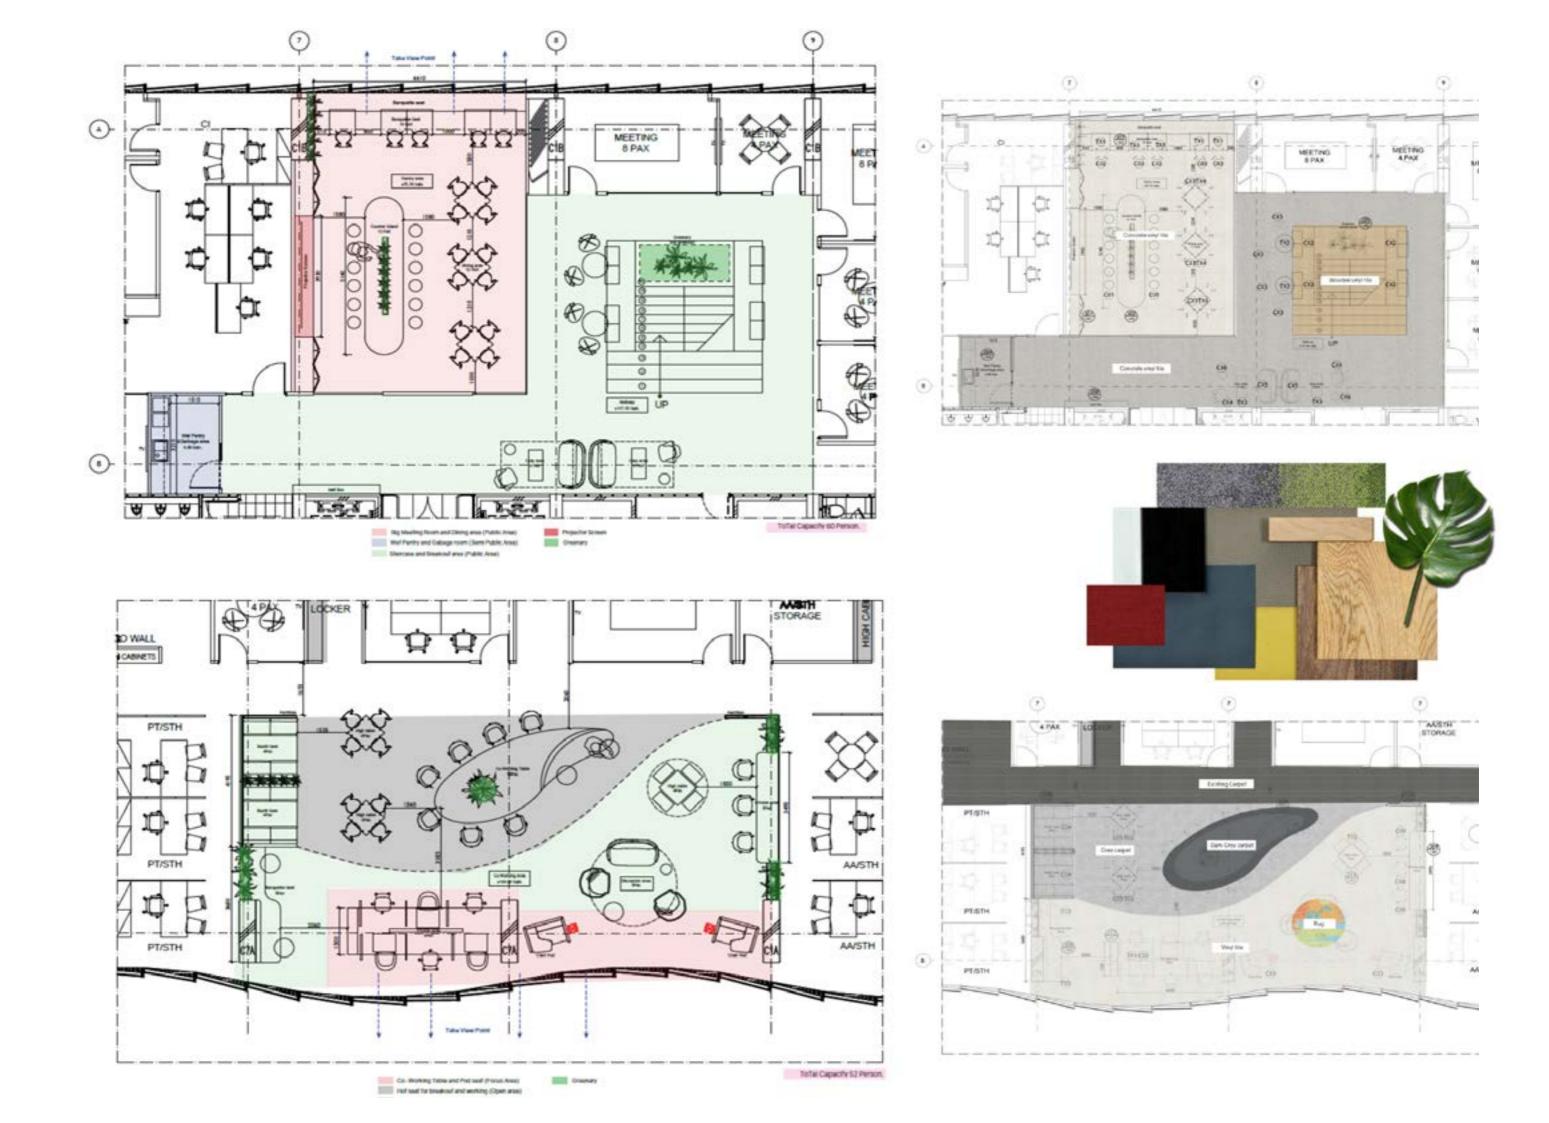

### Interior designer (design and construction) The matchbox Company limited.

18 March 2019-Now

| DESIGN AND BUILT PROJECT                                                                                                                                                                                                                                                                                                                     | Since 2019-2021                                                                    |
|----------------------------------------------------------------------------------------------------------------------------------------------------------------------------------------------------------------------------------------------------------------------------------------------------------------------------------------------|------------------------------------------------------------------------------------|
| <ul> <li>Guardian Industries Office</li> <li>Dutchmill Office</li> <li>Bajaj Office</li> <li>Ceva Logistic Office</li> <li>I-Store Self storage Office</li> <li>I-Store Self Storage office 2</li> </ul>                                                                                                                                     | Sirin Thorn Road Spaces Pahonyothin 19 Tip 8 Bangna Sukhumvit 24                   |
| DESIGN PURPOSED PROJECT                                                                                                                                                                                                                                                                                                                      | Since 2019-2021                                                                    |
| <ul> <li>AB Food (Ovaltine Office)</li> <li>Cargill meat Thailand Office</li> <li>Coffee Club Thonglhor (Co-working)</li> <li>Chame Spa And Office</li> <li>D-Milk Cafe (By Dutchmill)</li> <li>E-Study Loan Thailand Office</li> <li>Fitness Summer Hill (Personal training zone)</li> <li>Petronas Office</li> <li>Bosch Office</li> </ul> | Sarabui Plant Thonglhor Ram Intra Lampang AIA Tower Phakanong Jasmin City Building |
| DESIGN DEVELOP PROJECT                                                                                                                                                                                                                                                                                                                       | Since 2019-2021                                                                    |
| - Siamsanitary were and CPAC office (Cotto)<br>- Ford Training Center                                                                                                                                                                                                                                                                        |                                                                                    |
| DESIGN DEVELOP PROJECT                                                                                                                                                                                                                                                                                                                       |                                                                                    |
| - Construction Drawing part                                                                                                                                                                                                                                                                                                                  | Drawing Reference                                                                  |