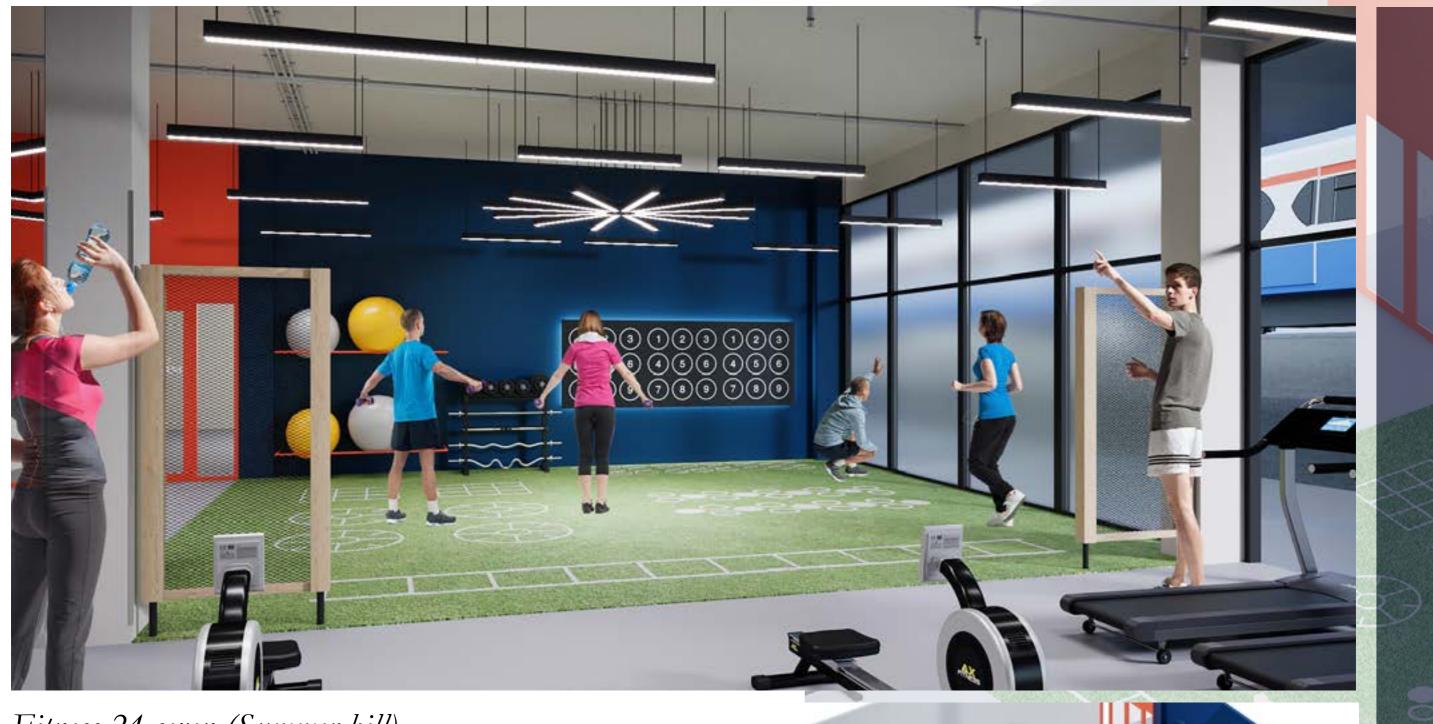

## Fitness 24 seven (Summer hill)

Location : Summer hill, Phakanong Rd.

Area : 65 sqm design : Project Year : 2020

"24/7 Fitness is a 24-hour fitness center where clients would like to increase their personal trainer space. Therefore, it is designed to divide the area for various activities. Together with the decoration to look with the brand identity."