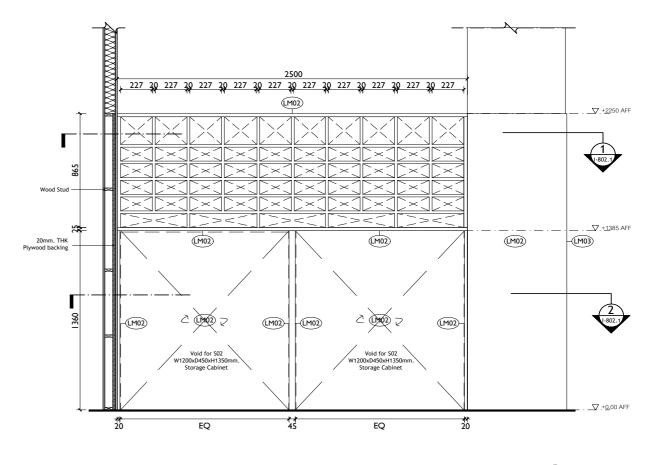

vity to make the look. and adding Greenary area."











# Saim sanitary were (Cotto) Office

Location : Don-meung
Area : 2,500sqm

Co-design : Deverlopment Project (Design by IA49)

Year : 2021-2022

"This is a co project with IA49 by applying the design to a VE version or value engineer. to suit the budget that client have and attend the meeting Coordinating between designers, contractors and client."









## Ford Training Center

Location : Sukhumvit 66/1,Bangna

Area : 3,000 sqm

Co-design : Deverlopment Project (Design by Space Matrix )

Year : 2021-2022

"This is a co project with Space matrix. Applying the design to value engineer. to suit the budget that client have and attend the meeting Coordinating between designers, contractors and client."











SCALE 1:75









ELEVATION B

SCALE 1: 25