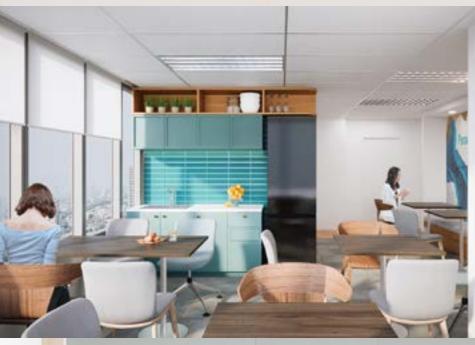

## Dutchmill Office

Location : Sirinthorn Rd.

Area : 598 sqm design : Project

Year : 2020

"Dutch Milk is a company working in the industry of cow's milk products. Therefore, the concept of color in the logo. The atmosphere look clean and look consistent with the corporate brand The internal area is separate to co-working space and private space."