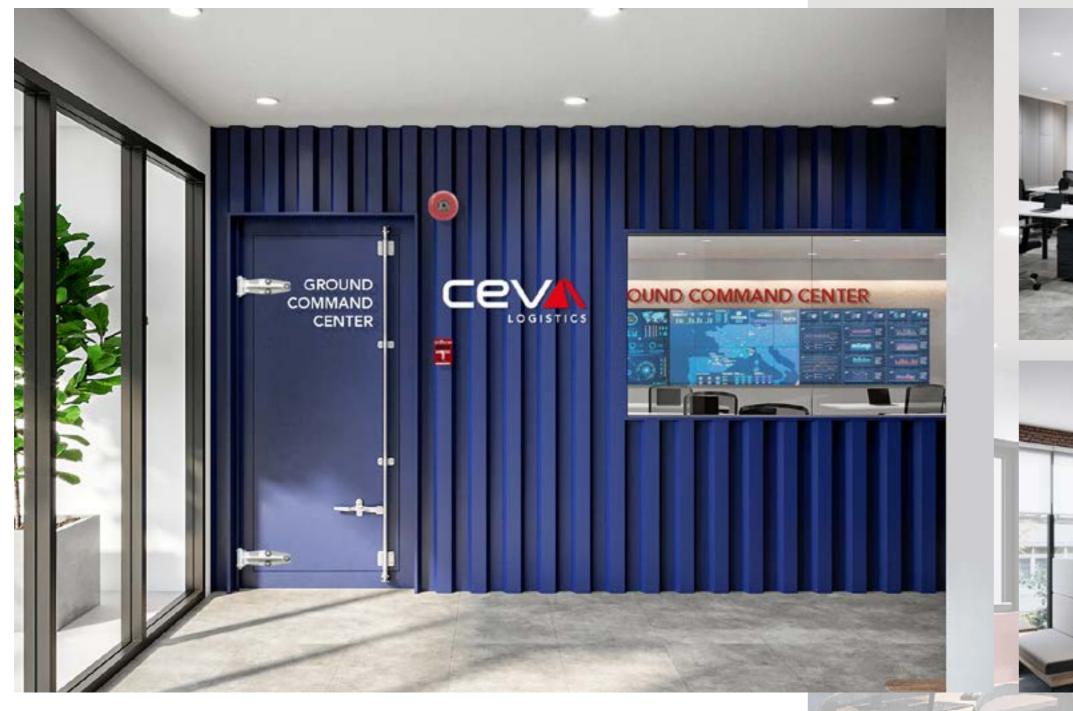

# Ceva (logistic) GCC Office

Location : Tip8 Werehouse ,Bangna Rd.

Area : 420 sqm design : Project Year : 2021

"Ceva is a transportation company. The concept of the design is to bring the containers as part of the space separation. mixed with the use of brand colors to create an atmosphere in the office."