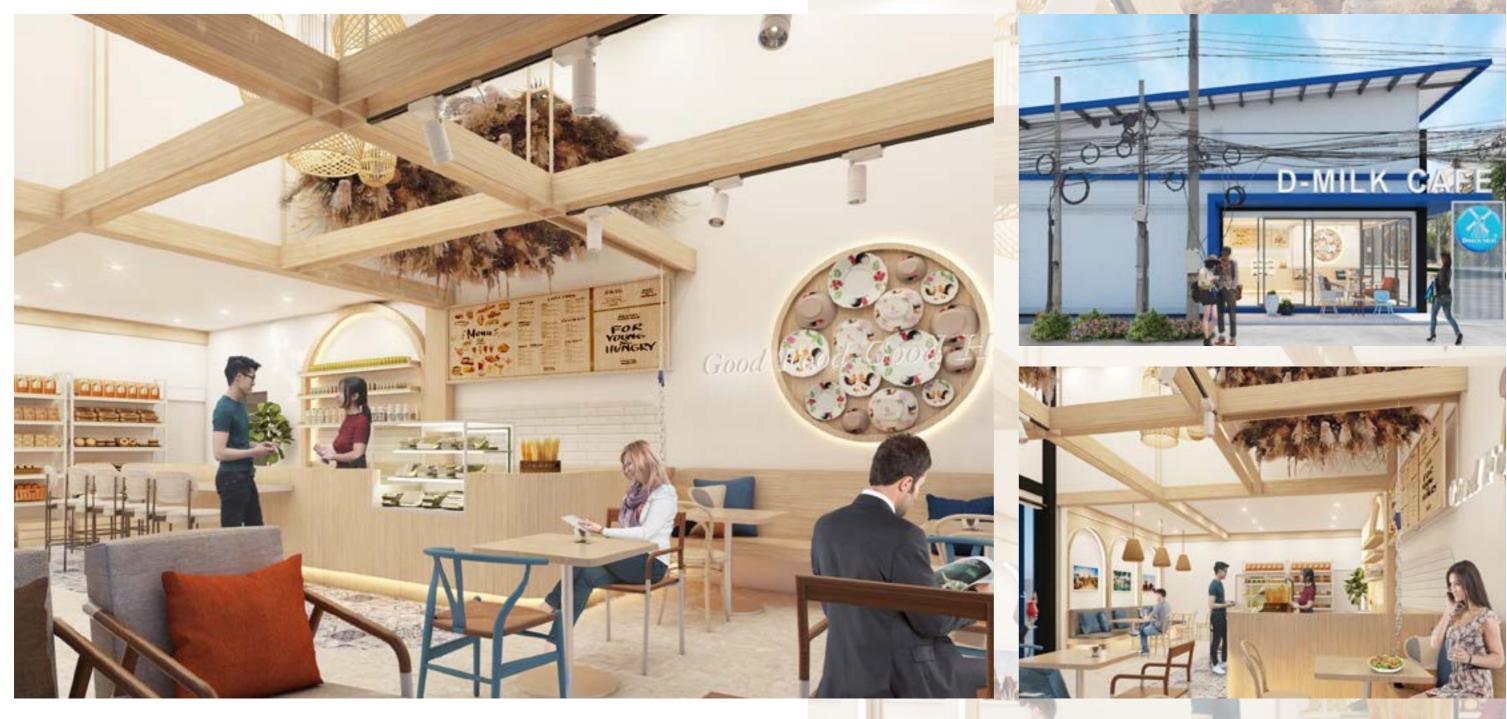

# D-milk Cafe by Dutchmill

Location : Lumpang
Area : 130 sqm

design : Project

Year : 2021

"The cafe located in Lampang Province, Thailand, The Design bringing a local products and architecture that are consistent with the province where it is located to look friendly and interesting."