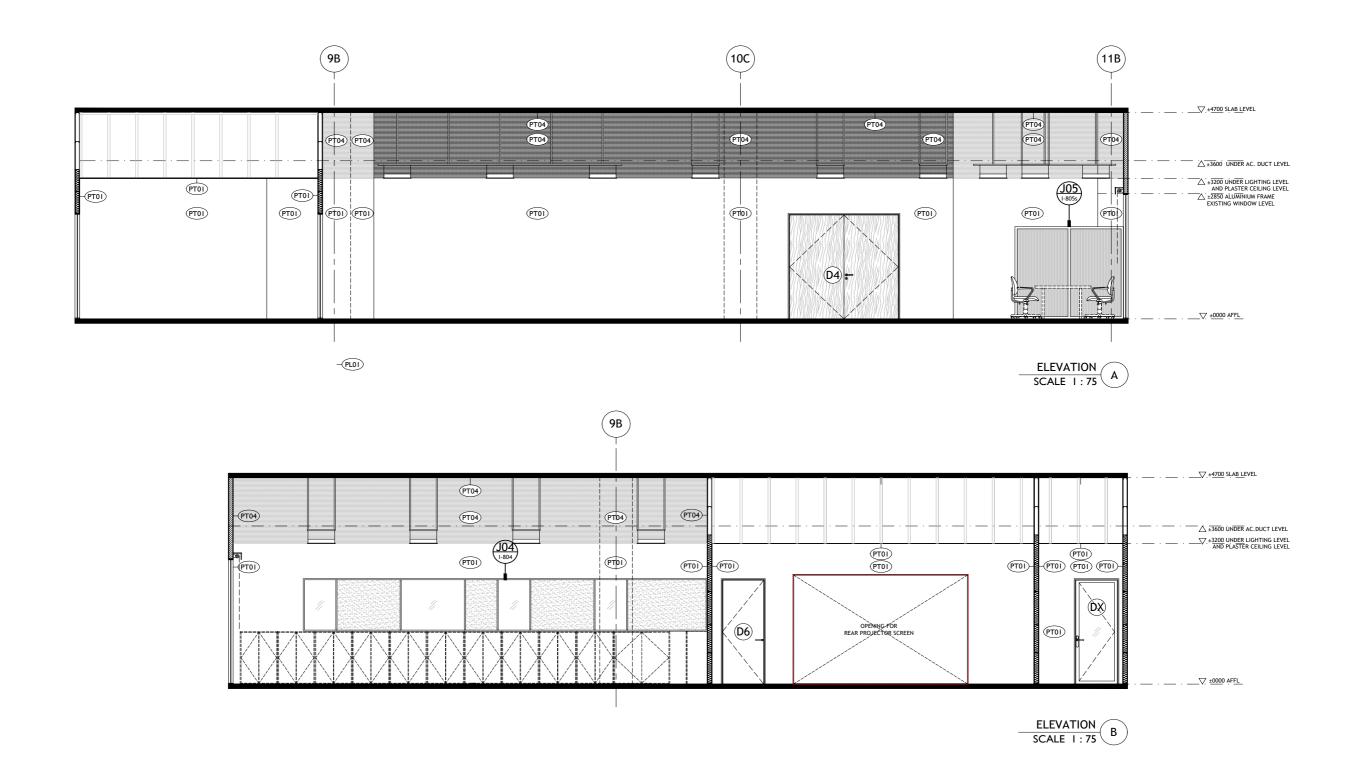

ing the brand's creativity to make the look. and adding Greenary area."











# Saim sanitary were (Cotto) Office

Location : Don-meung
Area : 2,500sqm

Co-design : Deverlopment Project (Design by IA49)

Year : 2021-2022

"This is a co project with IA49 by applying the design to a VE version or value engineer. to suit the budget that client have and attend the meeting Coordinating between designers, contractors and client."









## Ford Training Center

Location : Sukhumvit 66/1,Bangna

Area : 3,000 sqm

Co-design : Deverlopment Project (Design by Space Matrix )

Year : 2021-2022

"This is a co project with Space matrix. Applying the design to value engineer. to suit the budget that client have and attend the meeting Coordinating between designers, contractors and client."











SCALE 1:75









ELEVATION B

SCALE 1: 25