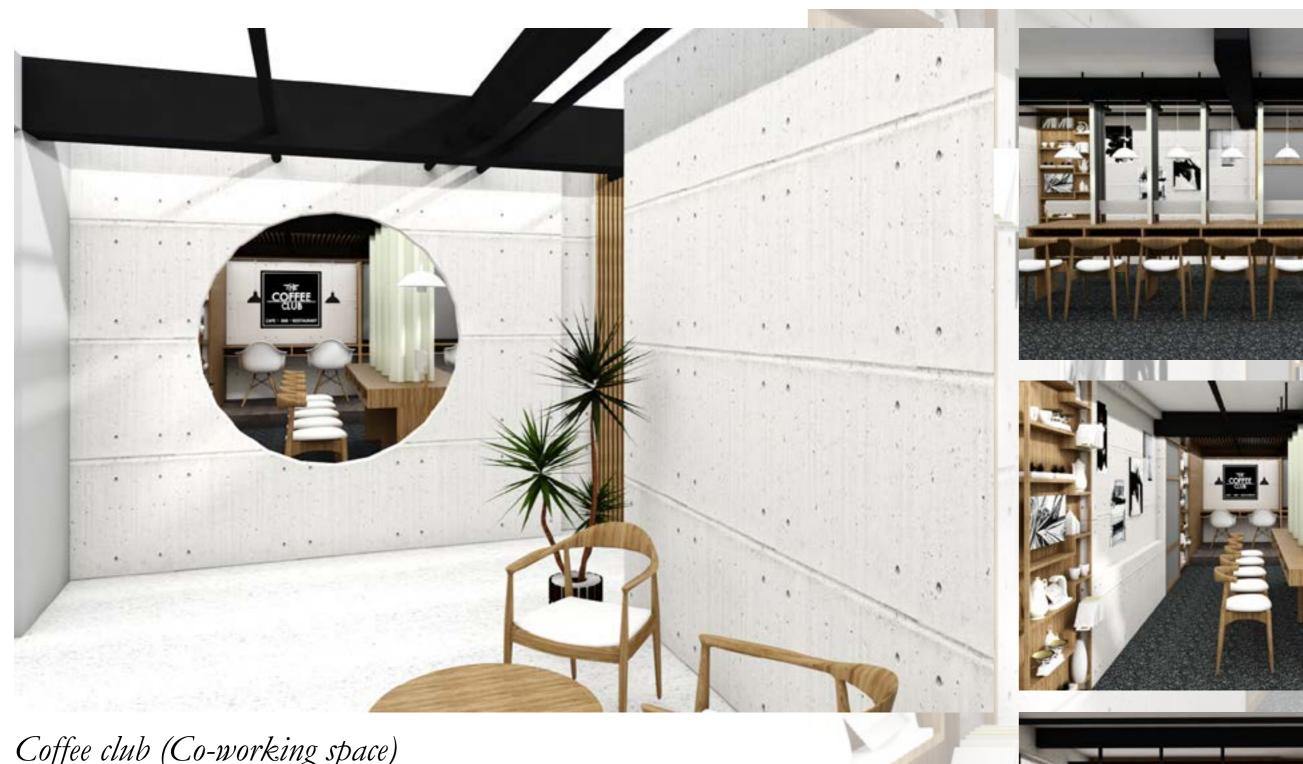

## Coffee club (Co-working space)

: Sukhumvit 55, Thonglhor Location

: 175 sqm Area design : Project Year : 2020

"Client want to increase their working space. Because nowadays people tend to use the cafe as their workplace. Therefore, the space was designed to be proportional and the atmosphere was adjusted to have a Japanese feel due to its location near Thonglor, which is an area where many Japanese people live."