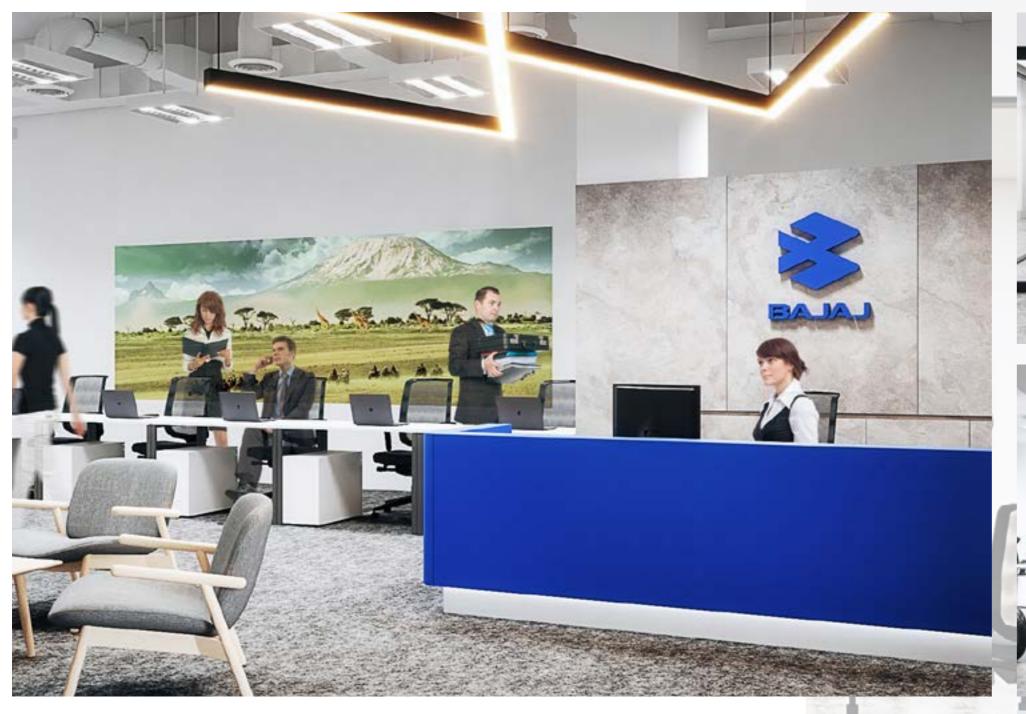

Location : Phahonyothin 19 ,Spaces Building

Area : 670 sqm Co-design : Project Year : 2020

"Bajaj is an organization that manufactures and sells motor vehicles and Motorcycles The design is divided into parts of engine performance testing, which must be designed to Soundproof. And the materials used to decorate it will be easy to clean and look modern."