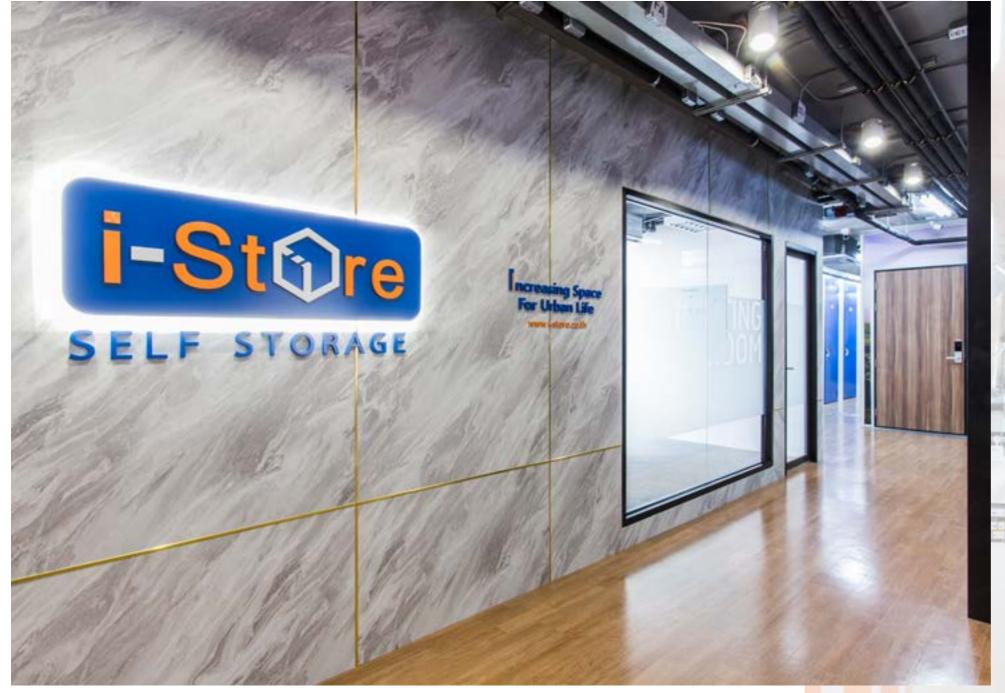

## I-store self storage Office

Location : Sukhumvit 24

Area : 105 sqm design : Project Year : 2019

"decorative interior design using the blue and orange colors to present the corporate identity. Adding the materials accent such as dark wood pattern, marble and gold stainless trim to creating an image more luxury and merging the contemporary style for adjust the atmosphere office to classy and warm but still maintain the Istore, which corresponds to the service in the rental of storage rooms and wine storage."