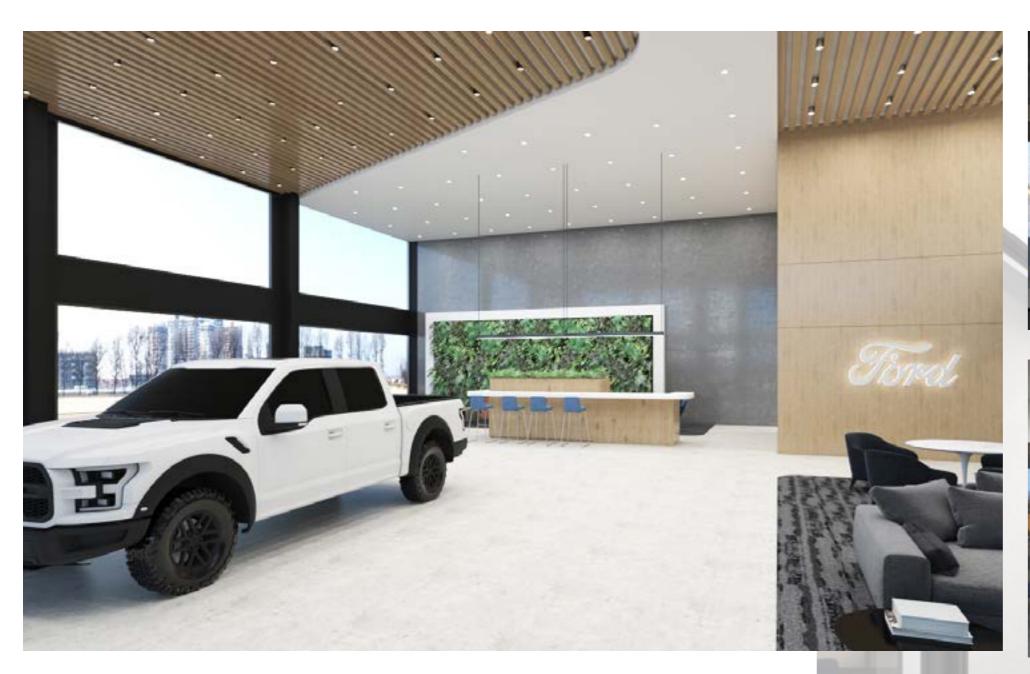

## Ford Training Center

Location : Sukhumvit 66/1,Bangna

Area : 3,000 sqm

Co-design : Deverlopment Project (Design by Space Matrix )

Year : 2021-2022

"This is a co project with Space matrix. Applying the design to value engineer. to suit the budget that client have and attend the meeting Coordinating between designers, contractors and client."