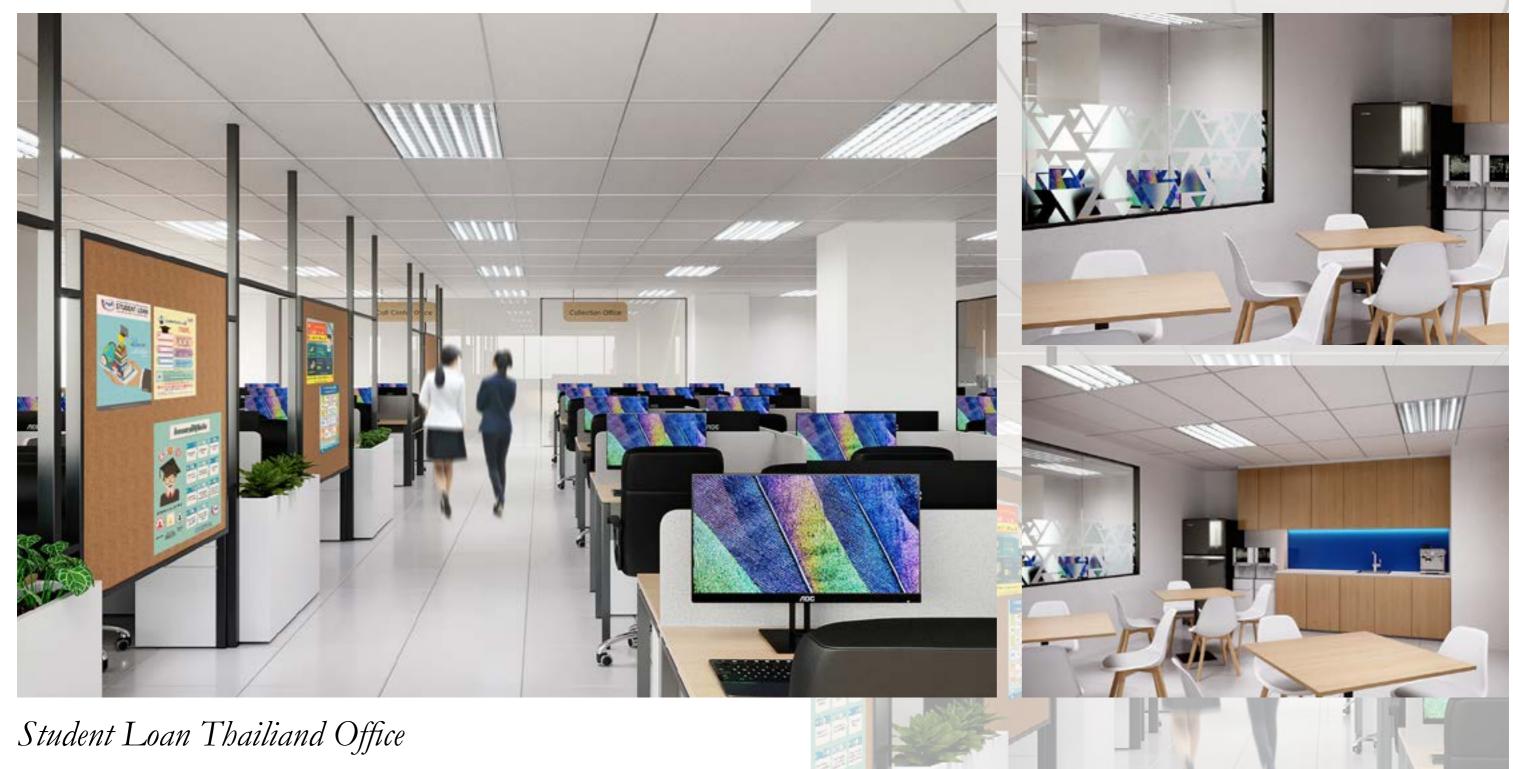

Location : AIA Tower. Rama9

Area : 402 sqm design : Project Year : 2021

"Because customers want to move the office to a new place by designing according to the Landloard conditions that prohibit drilling walls, floors or not changing ceilings. Therefore, the management system of each workstation is designed to be transmitted by power poles and to increase the green area to look more comfortable."