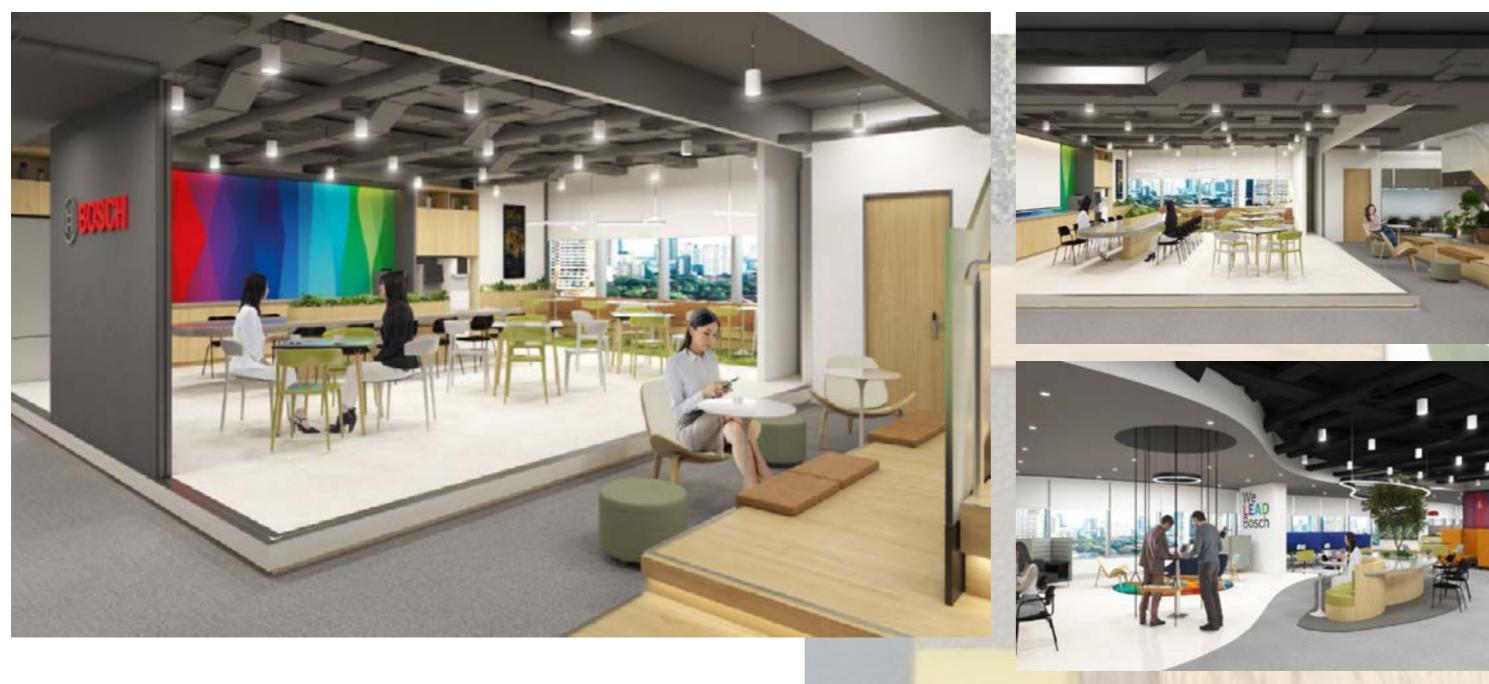

# Bosch Renovation office

Location : FYI Building Bangkok.

Area : 341 sqm design : Project Year : 2022

"Design the space to match the smart office and increase the usable space in the co-working space and the tow hall area. The curves from the facade of the building are used and bring the brand's creativity to make the look. and adding Greenary area."