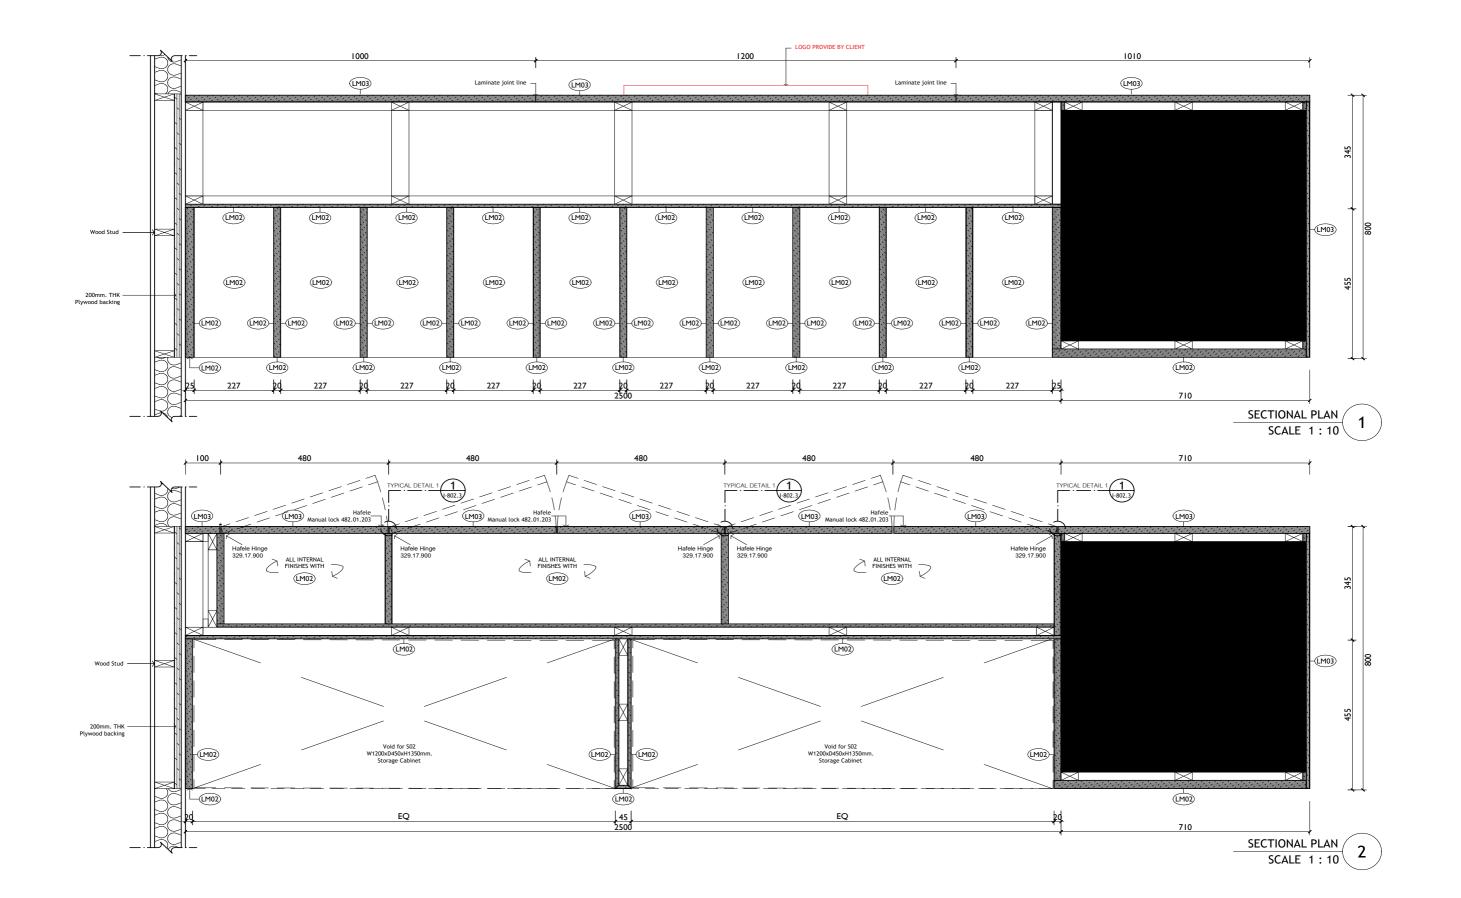

dding Greenary area."











# Saim sanitary were (Cotto) Office

Location : Don-meung
Area : 2,500sqm

Co-design : Deverlopment Project (Design by IA49)

Year : 2021-2022

"This is a co project with IA49 by applying the design to a VE version or value engineer. to suit the budget that client have and attend the meeting Coordinating between designers, contractors and client."









## Ford Training Center

Location : Sukhumvit 66/1,Bangna

Area : 3,000 sqm

Co-design : Deverlopment Project (Design by Space Matrix )

Year : 2021-2022

"This is a co project with Space matrix. Applying the design to value engineer. to suit the budget that client have and attend the meeting Coordinating between designers, contractors and client."











SCALE 1:75









ELEVATION B

SCALE 1: 25