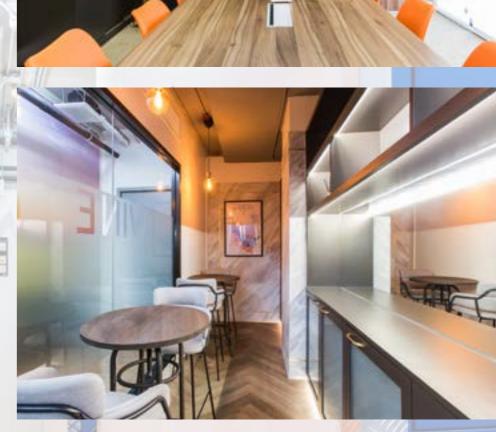

## I-store self storage Office

Location : Sukhumvit 24

Area : 105 sqm design : Project Year : 2019

"decorative interior design using the blue and orange colors to present the corporate identity. Adding the materials accent such as dark wood pattern, marble and gold stainless trim to creating an image more luxury and merging the contemporary style for adjust the atmosphere office to classy and warm but still maintain the Istore, which corresponds to the service in the rental of storage rooms and wine storage."