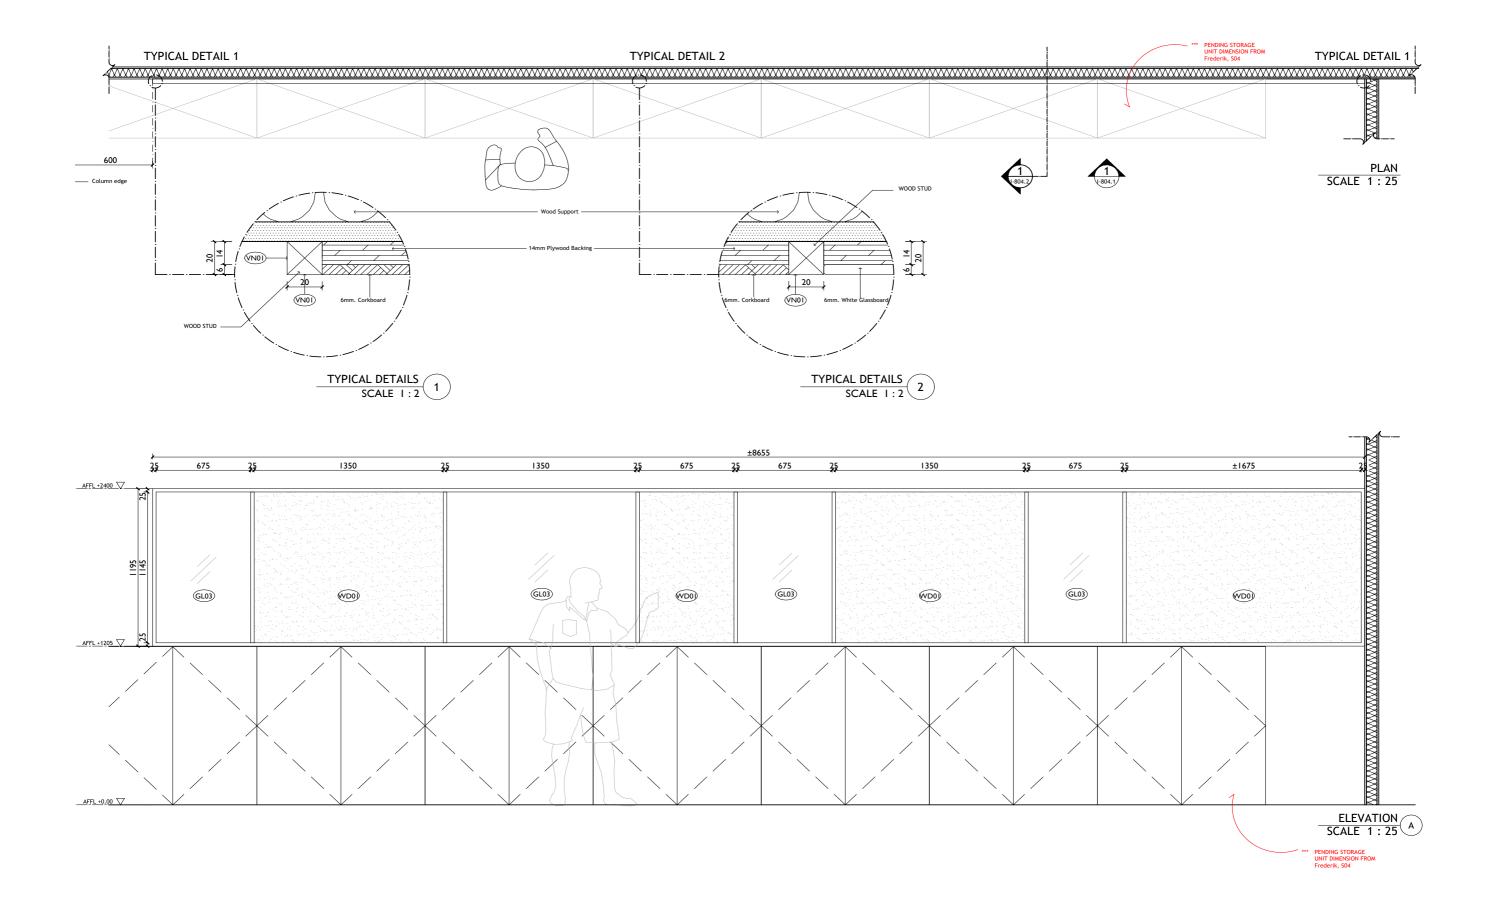

ing Greenary area."











# Saim sanitary were (Cotto) Office

Location : Don-meung
Area : 2,500sqm

Co-design : Deverlopment Project (Design by IA49)

Year : 2021-2022

"This is a co project with IA49 by applying the design to a VE version or value engineer. to suit the budget that client have and attend the meeting Coordinating between designers, contractors and client."









## Ford Training Center

Location : Sukhumvit 66/1,Bangna

Area : 3,000 sqm

Co-design : Deverlopment Project (Design by Space Matrix )

Year : 2021-2022

"This is a co project with Space matrix. Applying the design to value engineer. to suit the budget that client have and attend the meeting Coordinating between designers, contractors and client."











SCALE 1:75









ELEVATION B

SCALE 1: 25