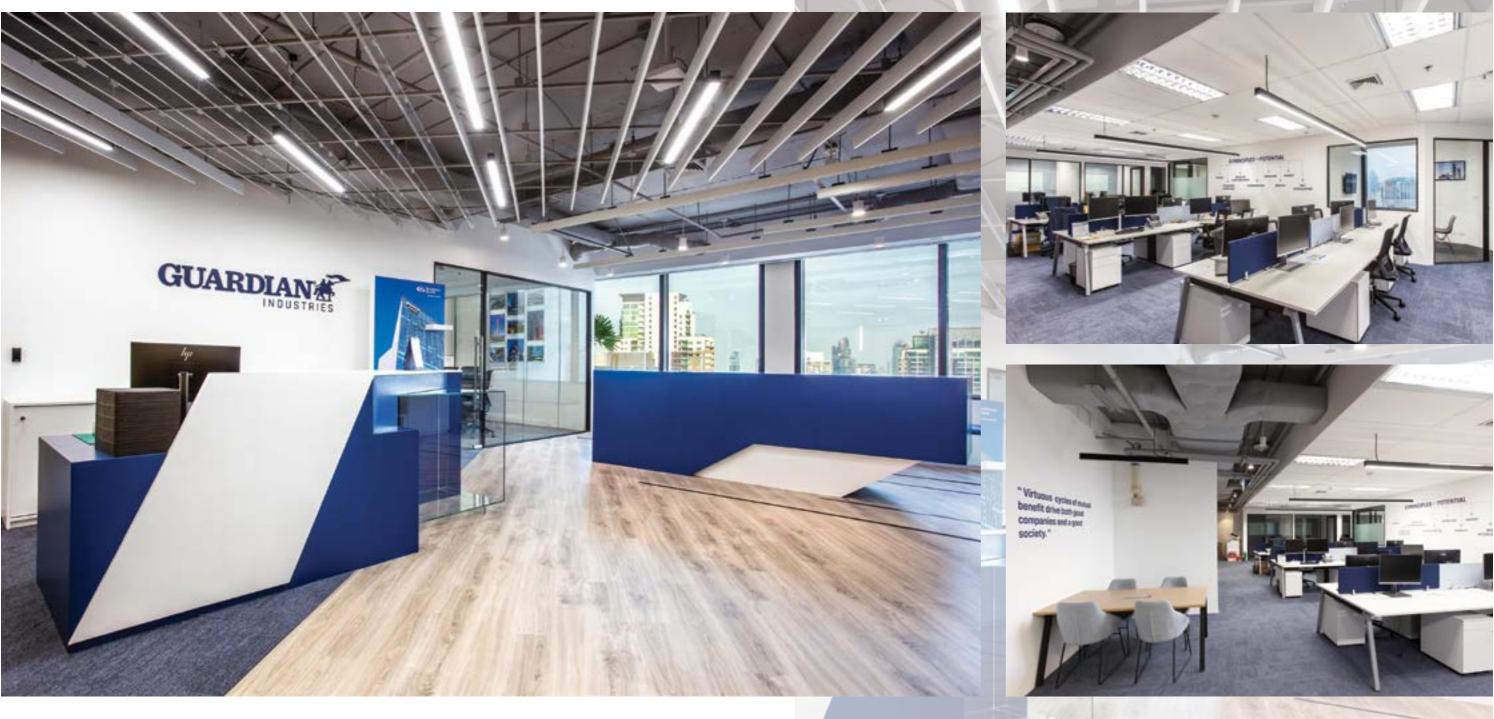

### Guardian Industries Office

Location : 21st Floor Emporium Tower, Bangkok, Thailand

Area : 750 sqm Co-design : Project

Year : 2019

"Guardian Industries Corp Ltd., a leading worldwide manufacturer of float glass and fabricated glass products for the commercial & residential construction industries, as well as for the automotive industry."

Initially, the concept of the project derives from the abstract of glass. We had an understanding, as specified by the client, that glass helps us connect perceptually between the exterior space and interior spaces. We define glass as an exterior intervention, bringing knowledge and new insight for external factors which helps shape the inner self. With this abstract, we designed the office as if it's a tool for collaboration. Besides having a main gathering area, each division has its own meeting room and co-working space for teams to collaborate. Since the client is a glass manufacturer, the reception area is designed to showcase various glass products.