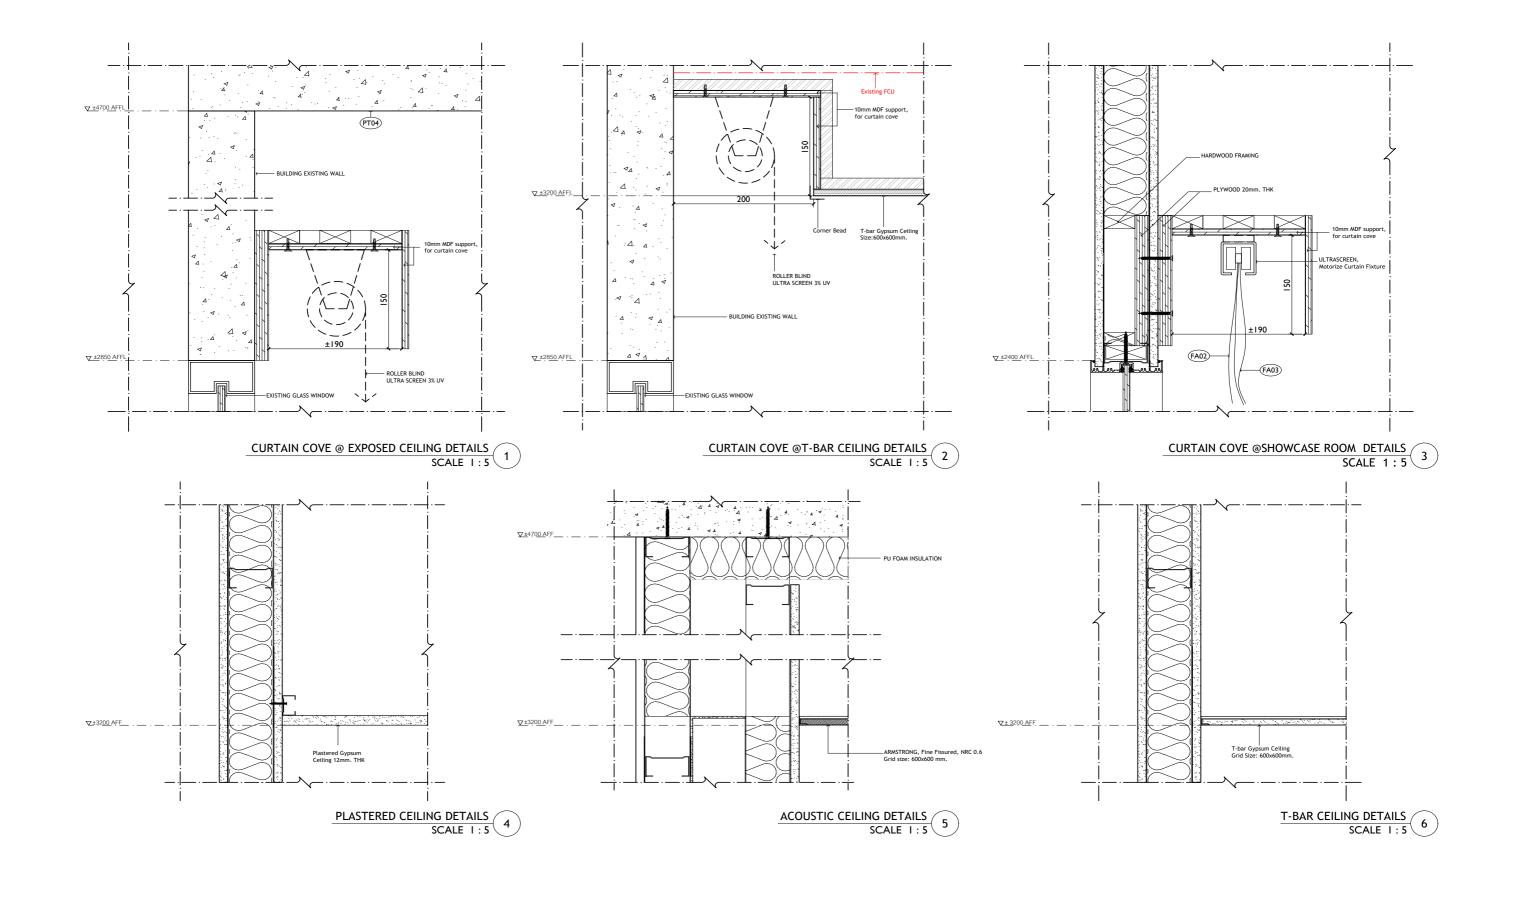

eativity to make the look. and adding Greenary area."











# Saim sanitary were (Cotto) Office

Location : Don-meung
Area : 2,500sqm

Co-design : Deverlopment Project (Design by IA49)

Year : 2021-2022

"This is a co project with IA49 by applying the design to a VE version or value engineer. to suit the budget that client have and attend the meeting Coordinating between designers, contractors and client."









## Ford Training Center

Location : Sukhumvit 66/1,Bangna

Area : 3,000 sqm

Co-design : Deverlopment Project (Design by Space Matrix )

Year : 2021-2022

"This is a co project with Space matrix. Applying the design to value engineer. to suit the budget that client have and attend the meeting Coordinating between designers, contractors and client."











SCALE 1:75









ELEVATION B

SCALE 1: 25