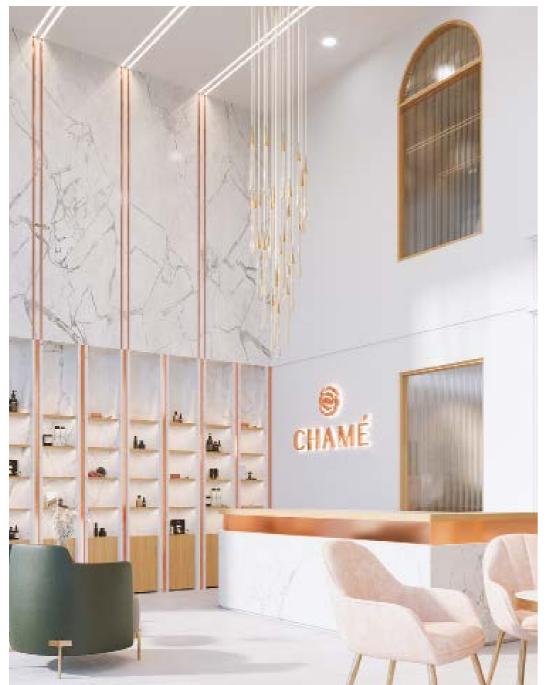

# Chame Spa and Office

Location : Nirvana ,Ram Intra Rd.

Area : 620 sqm design : Project

Year : 2020-2021

"Chame is a beauty treatment and spa facility. The design is designed to look feminine and combine with the use of luxurious materials. To make users feel relaxed and premium like a princess."