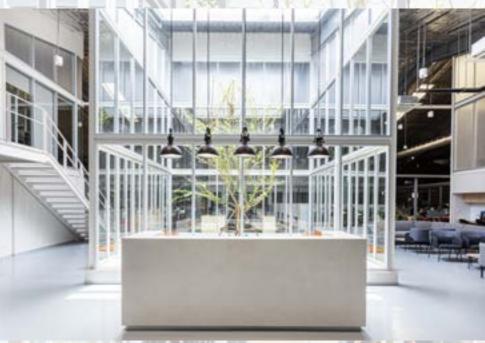

### Guardian Industries Office

Location : 21st Floor Emporium Tower, Bangkok, Thailand

Area : 750 sqm Co-design : Project

Year : 2019

"Guardian Industries Corp Ltd., a leading worldwide manufacturer of float glass and fabricated glass products for the commercial & residential construction industries, as well as for the automotive industry."

Initially, the concept of the project derives from the abstract of glass. We had an understanding, as specified by the client, that glass helps us connect perceptually between the exterior space and interior spaces. We define glass as an exterior intervention, bringing knowledge and new insight for external factors which helps shape the inner self. With this abstract, we designed the office as if it's a tool for collaboration. Besides having a main gathering area, each division has its own meeting room and co-working space for teams to collaborate. Since the client is a glass manufacturer, the reception area is designed to showcase various glass products.