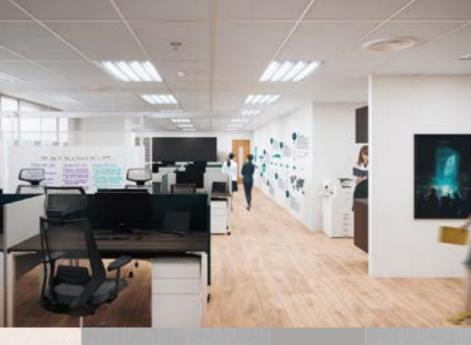

Location : AIA Tower. Rama9

Area : 402 sqm design : Project Year : 2021

"Because customers want to move the office to a new place by designing according to the Landloard conditions that prohibit drilling walls, floors or not changing ceilings. Therefore, the management system of each workstation is designed to be transmitted by power poles and to increase the green area to look more comfortable."