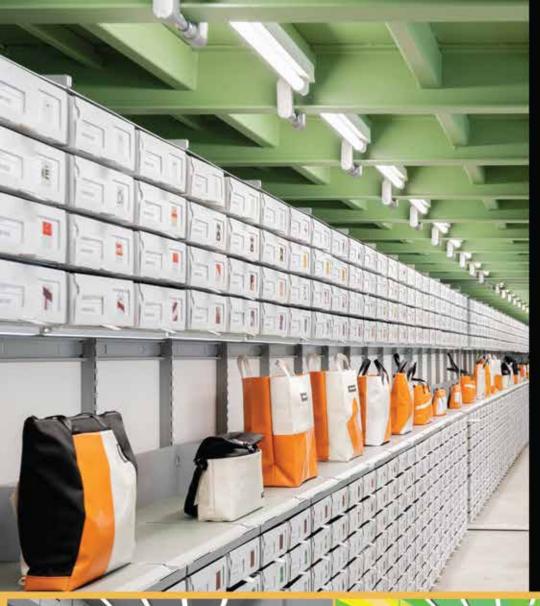

## FREITAG STORE

Architecture : Supermachine Studio

Year : 2021

Lighting Product : L&E Plublic Company Limited

City : Silom 8,Bangkok Country : Thailand

" LIGHTIGN FOR NEXT LEVEL "post-industrial warehouse style by Super Machine studio

#### Product

[GENERAL LIGHT] LED BATTEN 4000K COOLWHITE 2X14W TB 1100

[GENERAL LIGHT] LED BATTEN 4000K COOLWHITE

9W T8 110D

[ACCENT LIGHT]
LED LINEAR
4000K COOLWHITE
14W 75 1100

[AMBIENT LIGHT] STRIP LIGHT 4000K COOLWHITE 12W 1100