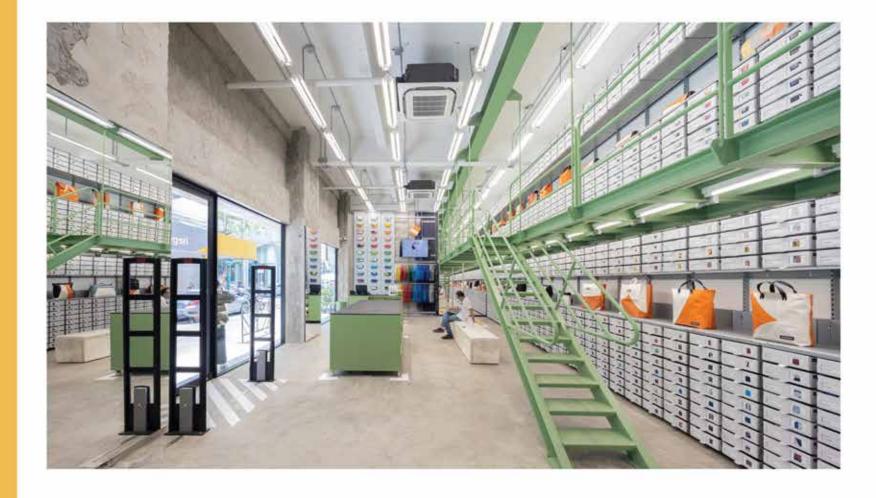

## FREITAG STORE

Architecture : Supermachine Studio

Year : 2021

Lighting Product : L&E Plublic Company Limited

City : Silom 8,Bangkok Country : Thailand

" LIGHTIGN FOR NEXT LEVEL "post-industrial warehouse style by Super Machine studio