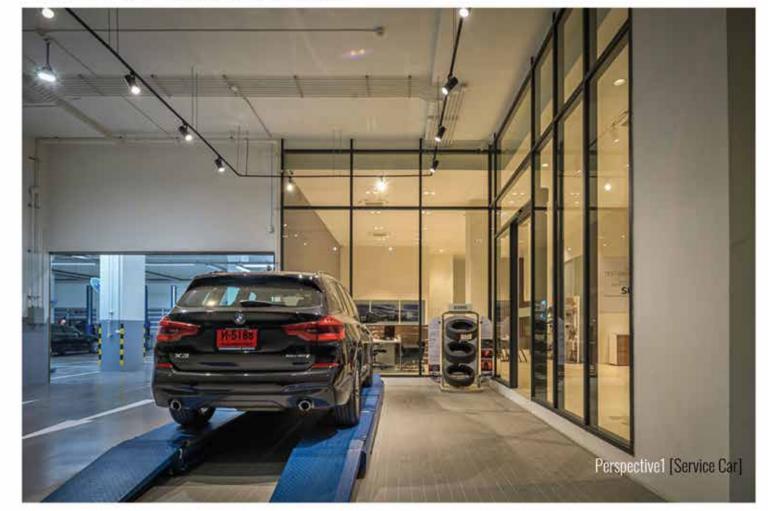

## BMW LAKSI DONMUANG

"Bmw at Donmuang The lighting of the vehicle maintenance area must be bright enough for use at 1000 lux.Not only that, we have also added a light to the vehicle inspection area using a type of Tracklight"

Architect : Array Arachitect and Interior Design

Year : 2020

Lighting Product: L&E Plublic Company Liminted

City: Bangkok

Country: Thailand

Perspective1 [Service Car]

- Maintenance Zone
- Inspection Zone

[Maintenance Zone] GENERAL LIGHT LED-BATTEN T8-110D-2X30W-6500K

[Inspection Zone]
ACCENT LIGHT
LED-TRACKLIGHT
36D-23W-5000K