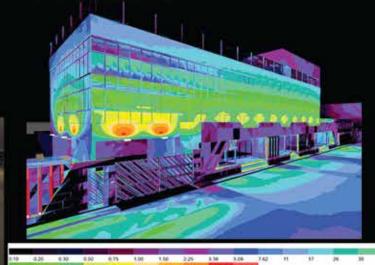

## INSAF TOWER RENOVATION

Architect : Array Arachitect and Interior Design

Year: 2021

Lighting Product : L&E Plublic Company Liminted

City : Bangkok Country : Thailand

#### Facade

The facade effect is gradually darkened and faded to give the building interseting .

#### Product

FLOODLIGHT [WALL WAHSER] 3000 k Warmwhite 40 W 65X120 Degree Polarized10

FLOODLIGHT [WALL WAHSER] 3000 k Warmwhite 40 W 65X120 Degree Polarized10

NO DOWN LIGHT?

Directlight will come up with Linear Light make it fit with the interior design.