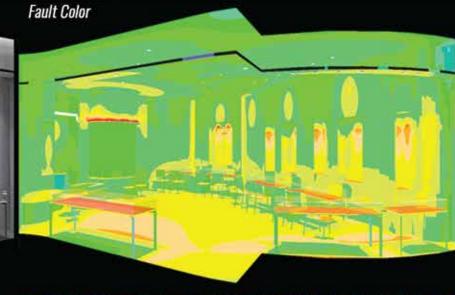

R LIGHT 3000 k Warmwhite 2X12W 110 Degree







Installation



Product



Tracklight [General light] Tracklight [Accent light] 4000 k Coolwhite 20W 40 Degree



4000 k Coolwhite 20W 24 Degree



We will use tracklight. We have two corners, 40 angles to illuminate the floor, 24 to highlight objects.

WALK WAY



Side lighting of the project in the hallway is important.

We choose to design the light to match the pattern of the fence project.





LINEAR LIGHT [IP65] 3000 k Warmwhite 12W 110 Degree



ALUMINIUM PROFILE [AMBIENT LIGHT]

## S DIAMOND

Interior Deisgn: Design Motif

Year: 2021

Lighting Product: L&E Plublic Company Limited

City : Bangkok Country : Thailand

## Requirement

SALE AREA

5 BACK OF HOUSE

1 ENTRANCE/FRONT

2 CIRCULATION

3 SALES

4 Public ZONE



### Zoning







### Product



ACCENT LIGHT[c]aou]
Recessed Downlight
6500 K DAYLIGHT
14W 24D



ACCENT LIGHT(mover)
Recussed Downlight
6500 K DAYLIGHT
20W 24D



GENERRAL LIGHT[dionul. STRIP LIGHT 6500 K DAYLIGHT 20W 110D



AMBIENT LIGHT[BULKHEAD] STRIP LIGHT 6500 K DAYLIGHT 14W 1100



ACCENT LIGHT[SHOW CASE]
Recessed Downlight
6500 K DAYLIGHT
13W 24D



● [GENERAL LIGHT]

DOWNLIGHT

6500 K DAYLIGHT

6 W MR 16 360







## BMW LAKSI DONMUANG



"Bmw at Donmuang The lighting of the vehicle maintenance area must be bright enough for use at 1000 lux.Not only that, we have also added a light to the vehicle inspection area using a type of Tracklight"

Architect : Array Arachitect and Interior Design

Year : 2020

Lighting Product: L&E Plublic Company Liminted

City: Bangkok

Country: Thailand







Pers