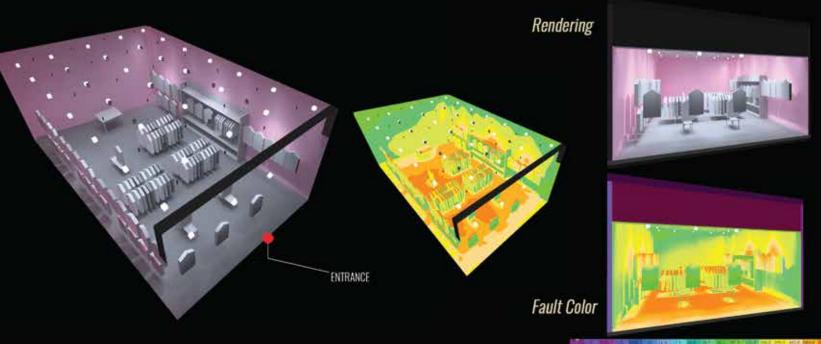

night Rather Context Is The Dark so i have idea design Verticle and Horizental at Building is Hight and long for appoth so people remember it is ICONIC in context"

Lighting Deisgn: L&E Plublic Company Limited

Year: 2021

Lighting Product : L&E Plublic Company Limited

City : Bangkok

Country: Thailand









## **PRODUCT**













LED-STRIP WARMWHITE





SECTION





## **JOSILINS**

Lighting Deisgn: L&E Plublic Company Limited

Year: 2021

Lighting Product : L&E Plublic Company Limited

City: Bangkok

Country: Thailand



"This Project will EXPLANTION live in Sukhumvit 4.it place is Apartment it issue because at night Rather Context Is The Dark so i have idea design Verticle and Horizental at Building is Hight and long for appoth so people remember it is ICONIC in context"









## **Product**



[ACCENT LIGHT]
TRACK LIGHT
6500 K DAYLIGHT
7 W PAR 16 360



[ACCENT&GENERAL LIGHT]
TRACK LIGHT
6500 K DAYLIGHT
28 W HI-PAR 40D



■ [GENERAL LIGHT]

DOWNLIGHT

6500 K DAYLIGHT

6 W MR 16 36D

# VARY DESIGN [project in China] PROJECT: Modernresidential

Software: Rhino 6 + Lumion



PROJECT: ROOF Pavillion Site2

Software: Rhino 6

modu



modular



colume

My Experience PROJECT :Roof Pavillion









# My Experience PROJECT: GYM

Software: Rhino 6 + Lumion



# My Experience PROJECT : DENSO BOOTH







INTERNSHIP PROJECT : MIYAGAWA KOKI[JAPAN]

# INTERNSHIP PROJECT : MIYAGAWA KOKI[JAPAN]

# INTERNSHIP PROJECT: MIYAGAWA KOKI[JAPAN]



**HOUSE OF JAPAN** Study the structure of prefabricated houses that are popular in Japan. This house is inspired by the Japanese wa