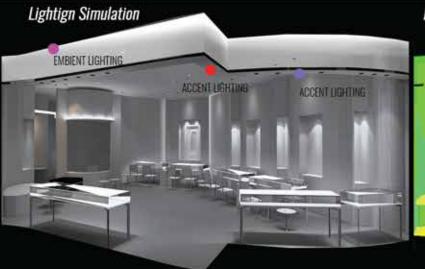

## Lighting Design Zone

Each area is designed for different needs and applications.