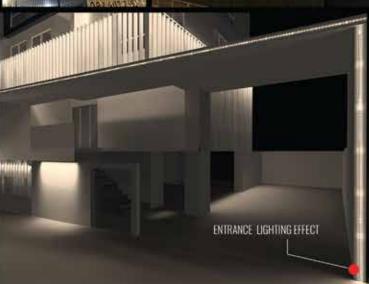

Drop Off

ALUMINIUM PROFILE
[GENERAL LIGHTING]

LINEAR LIGHT 3000 k Warmwhite 2X12W 110 Degree

Installation

Product

Tracklight [General light] Tracklight [Accent light] 4000 k Coolwhite 20W 40 Degree

4000 k Coolwhite 20W 24 Degree

We will use tracklight. We have two corners, 40 angles to illuminate the floor, 24 to highlight objects.

WALK WAY

Side lighting of the project in the hallway is important.

We choose to design the light to match the pattern of the fence project.

LINEAR LIGHT [IP65] 3000 k Warmwhite 12W 110 Degree

ALUMINIUM PROFILE [AMBIENT LIGHT]