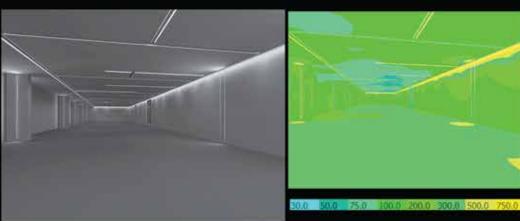

Drop Off

ALUMINIUM PROFILE
[GENERAL LIGHTING]

LINEAR LIGHT 3000 k Warmwhite 2X12W 110 Degree

Installation

Product

Tracklight [General light] Tracklight [Accent light] 4000 k Coolwhite 20W 40 Degree

4000 k Coolwhite 20W 24 Degree

We will use tracklight. We have two corners, 40 angles to illuminate the floor, 24 to highlight objects.

WALK WAY

Side lighting of the project in the hallway is important.

We choose to design the light to match the pattern of the fence project.

LINEAR LIGHT [IP65] 3000 k Warmwhite 12W 110 Degree

ALUMINIUM PROFILE [AMBIENT LIGHT]