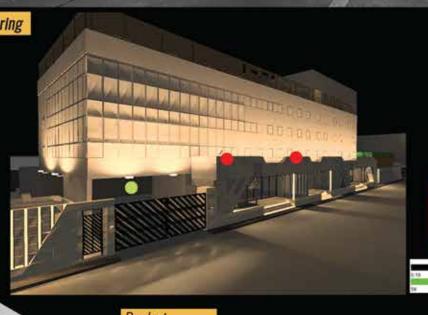

## INSAF TOWER RENOVATION

Architect : Array Arachitect and Interior Design

Year: 2021

Lighting Product : L&E Plublic Company Liminted

City : Bangkok Country : Thailand

#### Facade

The facade effect is gradually darkened and faded to give the building interseting .

#### Product

FLOODLIGHT [WALL WAHSER] 3000 k Warmwhite 40 W 65X120 Degree Polarized10

FLOODLIGHT [WALL WAHSER] 3000 k Warmwhite 40 W 65X120 Degree Polarized10

NO DOWN LIGHT?

Directlight will come up with Linear Light make it fit with the interior design.