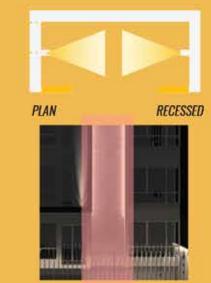

#### Facade

The facade effect is gradually darkened and faded to give the building interseting .

#### Product

FLOODLIGHT [WALL WAHSER] 3000 k Warmwhite 40 W 65X120 Degree Polarized10

FLOODLIGHT [WALL WAHSER] 3000 k Warmwhite 40 W 65X120 Degree Polarized10

NO DOWN LIGHT?

Directlight will come up with Linear Light make it fit with the interior design.