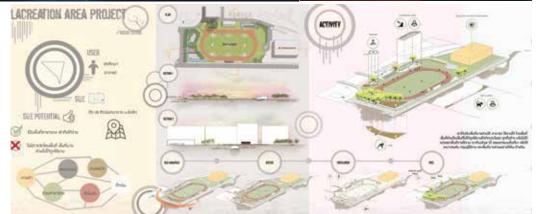

# YEAR 3 PROJECT: LAND SCAPE

LAND SCAPE Project to improve the park area of Rangsit University Modifying t he area around the ball field from the original The area that is not being used Or make it work as it should Which we changed the area into a more recreational area with activities Where to read books, play yoga, skateboarding area