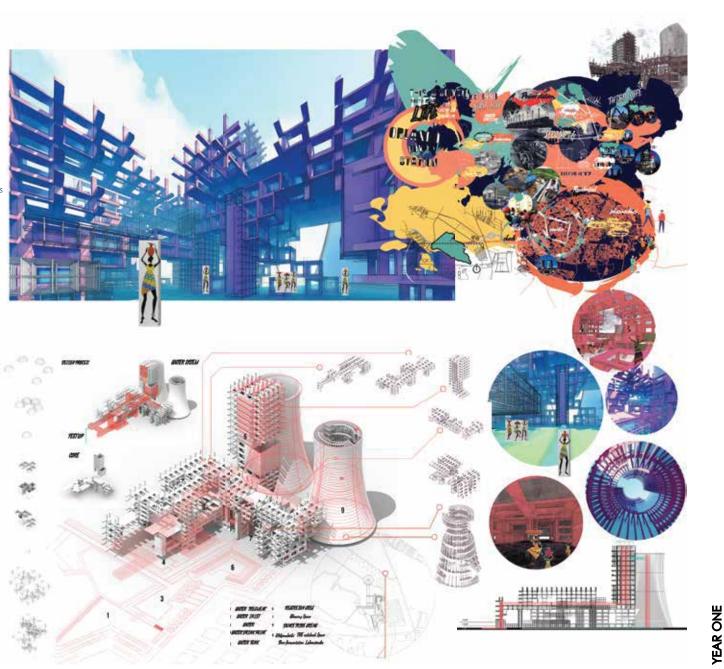

# YEAR 5 PROJECT: THESIS

The history of the Orlando Tower 3 that it was to be the first life as a coal-fired power plants. In 1955-1998 served electricity to cities and towns Johannesburh Soweto in 1998, the plant has been shut down, Because coal is not worth the distance to Second life 2000-2014, the factory has been dropped. By Google to use any of the buildings or on the plant remains, whether the cooling tower space water power station Third life 2015 - 2019, this place became a bill board painting show, the city had been a center for sports and entertainment center, X-Treme's bungee Club.

It appears that everything in this area. Has been used for a new job. The factory was destroyed in 2014, but has not been used well, nothing. And it has a negative effect on the system and streams of Soweto is the problem of waste water. And the lack of water until the problem is very real impact comes from factories all over South Africa at that time. People need water bucket or container to put enough water to stand in line.

In order to receive water from the water tank to be this way, or who have enough personnel, vessels will be brought back to it. And this is something that will bring to life the 4th of this place.

This area will become a park. The healing properties of water. And a host of activities to keep people in the area that use water during the water. Or does not use it as a place to drink beer, uh, umgombothi local beer. The traditionally friendly relations bonding The people of South africa. In addition, people can use it to bring water to the space available