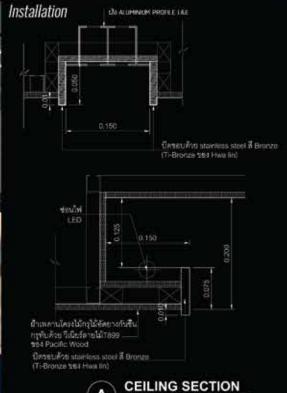

Drop Off

ALUMINIUM PROFILE
[GENERAL LIGHTING]

LINEAR LIGHT 3000 k Warmwhite 2X12W 110 Degree

Installation

Product

Tracklight [General light] Tracklight [Accent light] 4000 k Coolwhite 20W 40 Degree

4000 k Coolwhite 20W 24 Degree

LINEAR LIGHT [IP65] 3000 k Warmwhite 12W 110 Degree

ALUMINIUM PROFILE [AMBIENT LIGHT]