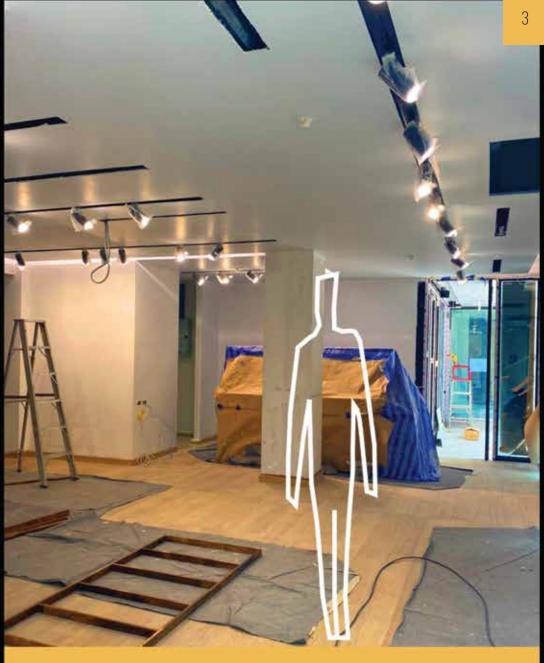

#### Requirements

- Facade
- 2 Drop Off
- Super Market
- Salon

## Existing

This Project will Renovation live in Sukhumvit 13.it place Residential siness plan so i think have idea lighting design for humanlity must Eight-Life movement element away because it not to be lonely too

Each area is designed for different needs and applications.

#### Facade

The facade effect is gradually darkened and faded to give the building interseting .

#### Product

FLOODLIGHT [WALL WAHSER] 3000 k Warmwhite 40 W 65X120 Degree Polarized10

FLOODLIGHT [WALL WAHSER] 3000 k Warmwhite 40 W 65X120 Degree Polarized10

NO DOWN LIGHT?

Directlight will come up with Linear Light make it fit with the interior design.

Drop Off

ALUMINIUM PROFILE
[GENERAL LIGHTING]

LINEAR LIGHT 3000 k Warmwhite 2X12W 110 Degree

Installation

Product

Tracklight [General light] Tracklight [Accent light] 4000 k Coolwhite 20W 40 Degree

4000 k Coolwhite 20W 24 Degree

We will use tracklight. We have two corners, 40 angles to illuminate the floor, 24 to highlight objects.

WALK WAY

Side lighting of the project in the hallway is important.

We choose to design the light to match the pattern of the fence project.

LINEAR LIGHT [IP65] 3000 k Warmwhite 12W 110 Degree

ALUMINIUM PROFILE [AMBIENT LIGHT]