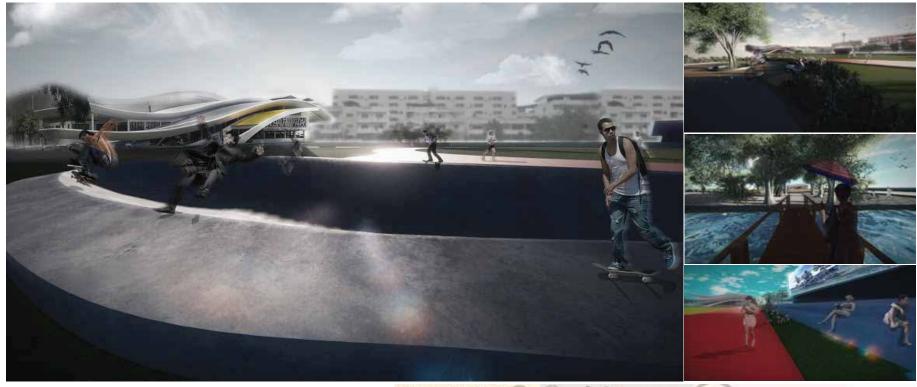

# YEAR 3 PROJECT: LAND SCAPE

LAND SCAPE Project to improve the park area of Rangsit University Modifying t he area around the ball field from the original The area that is not being used Or make it work as it should Which we changed the area into a more recreational area with activities Where to read books, play yoga, skateboarding area