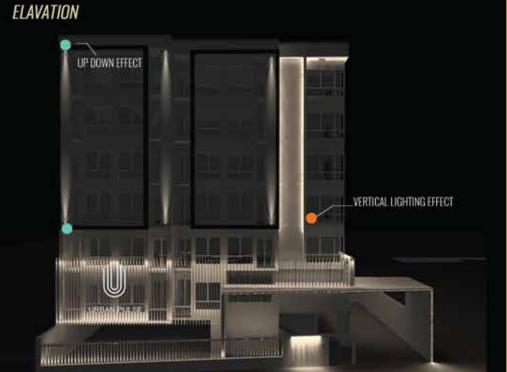

## **URBLE PLUSE**

"This Project will EXPLANTION live in Sukhumvit 4.it place is Apartment it issue because at night Rather Context Is The Dark so i have idea design Verticle and Horizental at Building is Hight and long for appoth so people remember it is ICONIC in context"

## **PRODUCT**

LED-STRIP WARMWHITE

SECTION