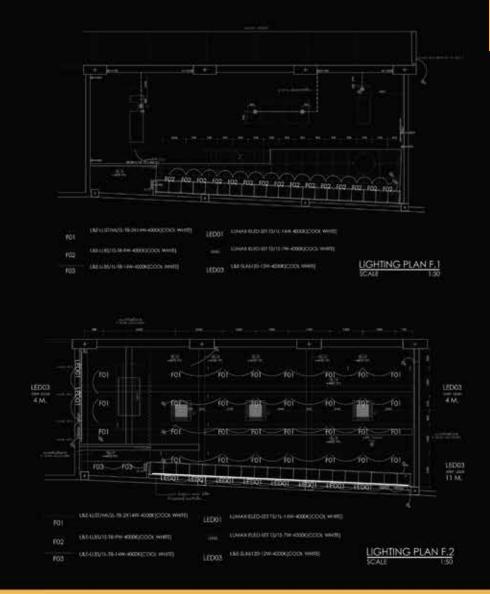

## FREITAG STORE

Architecture : Supermachine Studio

Year : 2021

Lighting Product : L&E Plublic Company Limited

City : Silom 8,Bangkok Country : Thailand

" LIGHTIGN FOR NEXT LEVEL "post-industrial warehouse style by Super Machine studio

#### Product

[GENERAL LIGHT] LED BATTEN 4000K COOLWHITE 2X14W TB 1100

[GENERAL LIGHT] LED BATTEN 4000K COOLWHITE

9W T8 110D

[ACCENT LIGHT]
LED LINEAR
4000K COOLWHITE
14W 75 1100

[AMBIENT LIGHT] STRIP LIGHT 4000K COOLWHITE 12W 1100