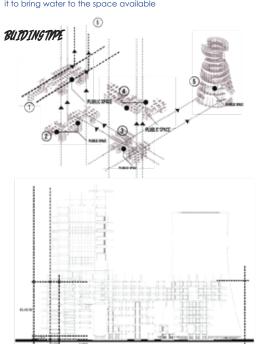

# YEAR 5 PROJECT: THESIS

The history of the Orlando Tower 3 that it was to be the first life as a coal-fired power plants. In 1955-1998 served electricity to cities and towns Johannesburh Soweto in 1998, the plant has been shut down, Because coal is not worth the distance to Second life 2000-2014, the factory has been dropped. By Google to use any of the buildings or on the plant remains, whether the cooling tower space water power station Third life 2015 - 2019, this place became a bill board painting show, the city had been a center for sports and entertainment center, X-Treme's bungee Club.

It appears that everything in this area. Has been used for a new job. The factory was destroyed in 2014, but has not been used well, nothing. And it has a negative effect on the system and streams of Soweto is the problem of waste water. And the lack of water until the problem is very real impact comes from factories all over South Africa at that time. People need water bucket or container to put enough water to stand in line.

In order to receive water from the water tank to be this way, or who have enough personnel, vessels will be brought back to it. And this is something that will bring to life the 4th of this place.

This area will become a park. The healing properties of water. And a host of activities to keep people in the area that use water during the water. Or does not use it as a place to drink beer, uh, umgombothi local beer. The traditionally friendly relations bonding The people of South africa. In addition, people can use it to bring water to the space available