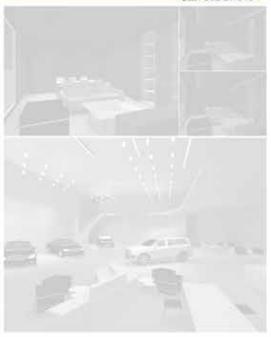

## BMW LAKSI DONMUANG

"Bmw at Donmuang The lighting of the vehicle maintenance area must be bright enough for use at 1000 lux.Not only that, we have also added a light to the vehicle inspection area using a type of Tracklight"

Architect : Array Arachitect and Interior Design

Year : 2020

Lighting Product: L&E Plublic Company Liminted

City: Bangkok

Country: Thailand

Perspective1 [Service Car]

- Maintenance Zone
- Inspection Zone

[Maintenance Zone] GENERAL LIGHT LED-BATTEN T8-110D-2X30W-6500K

[Inspection Zone]
ACCENT LIGHT
LED-TRACKLIGHT
36D-23W-5000K