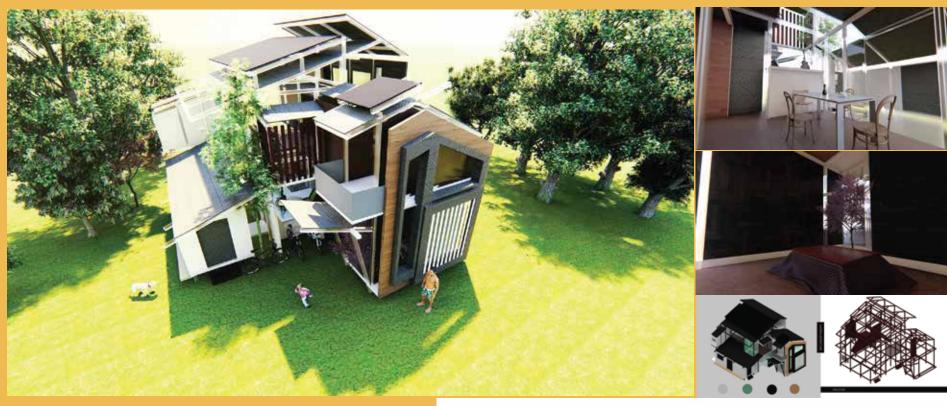

# INTERNSHIP PROJECT: MIYAGAWA KOKI[JAPAN]

**HOUSE OF JAPAN** Study the structure of prefabricated houses that are popular in Japan. This house is inspired by the Japanese way of life. Combined with the design principles of a tropical house