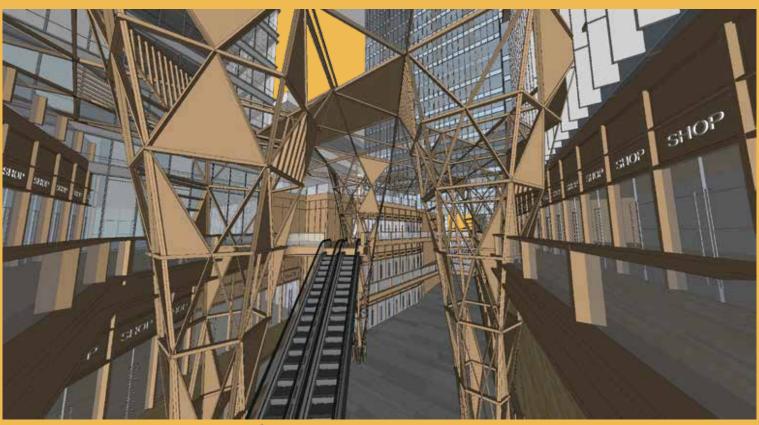

## FREITAG STORE

Architecture : Supermachine Studio

Year : 2021

Lighting Product : L&E Plublic Company Limited

City : Silom 8,Bangkok Country : Thailand

" LIGHTIGN FOR NEXT LEVEL "post-industrial warehouse style by Super Machine studio

# Fault Color 10 20 30 88 75 100 200 300 500

#### Product

[GENERAL LIGHT] LED BATTEN 4000K COOLWHITE 2X14W TB 1100

[GENERAL LIGHT] LED BATTEN 4000K COOLWHITE

9W T8 110D

[ACCENT LIGHT]
LED LINEAR
4000K COOLWHITE
14W 75 1100

[AMBIENT LIGHT] STRIP LIGHT 4000K COOLWHITE 12W 1100