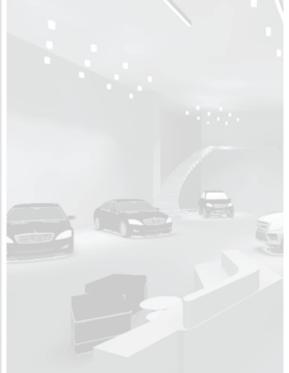

## BMW LAKSI DONMUANG

"Bmw at Donmuang The lighting of the vehicle maintenance area must be bright enough for use at 1000 lux.Not only that, we have also added a light to the vehicle inspection area using a type of Tracklight"

Architect : Array Arachitect and Interior Design

Year : 2020

Lighting Product: L&E Plublic Company Liminted

City: Bangkok

Country: Thailand

Perspective1 [Service Car]

- Maintenance Zone
- Inspection Zone

[Maintenance Zone] GENERAL LIGHT LED-BATTEN T8-110D-2X30W-6500K

[Inspection Zone]
ACCENT LIGHT
LED-TRACKLIGHT
36D-23W-5000K