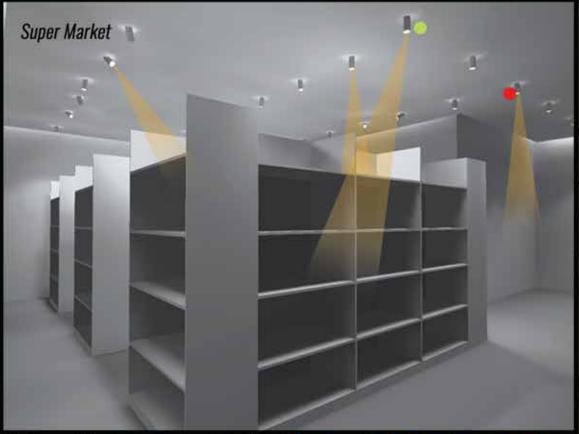

#### Requirements

- Facade
- 2 Drop Off
- Super Market
- Salon

## Existing

This Project will Renovation live in Sukhumvit 13.it place Residential siness plan so i think have idea lighting design for humanlity must Eight-Life movement element away because it not to be lonely too

Each area is designed for different needs and applications.

#### Facade

The facade effect is gradually darkened and faded to give the building interseting .

#### Product

FLOODLIGHT [WALL WAHSER] 3000 k Warmwhite 40 W 65X120 Degree Polarized10

FLOODLIGHT [WALL WAHSER] 3000 k Warmwhite 40 W 65X120 Degree Polarized10

NO DOWN LIGHT?

Directlight will come up with Linear Light make it fit with the interior design.