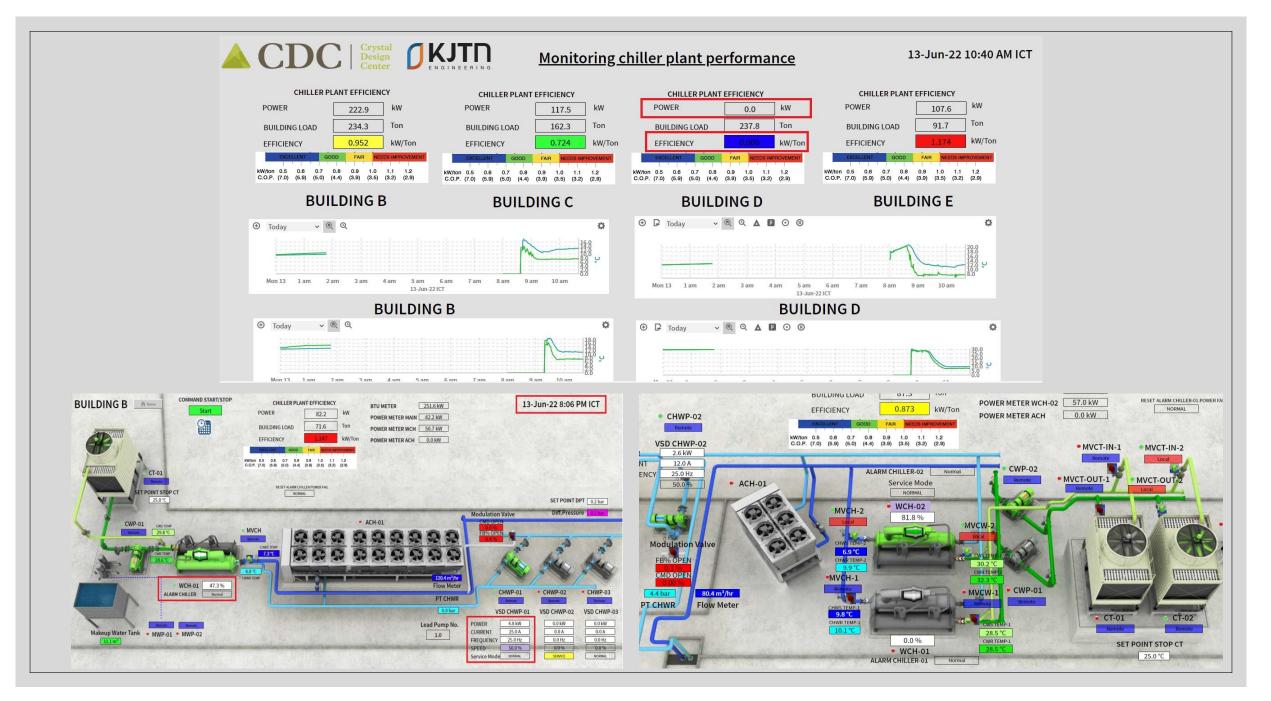

### Position : Project Engineer

- Project: Retrofit of the Chiller Plant at Crystal Design Centre (CDC), Bangkok, Thailand
- Responsibilities:
- Project execution retrofit of chiller plant project
- Report and update project progress to project leader and project director
- Monitoring subcontractor mechanical and electrical installation works.
- Test run and commissioning of chiller plant.
- reviewing project drawings and project documents.
- operation and maintenance of chiller plant.
- assigning job tasks for operation and maintenance team.
- Site surveying for energy audit of chiller plant.