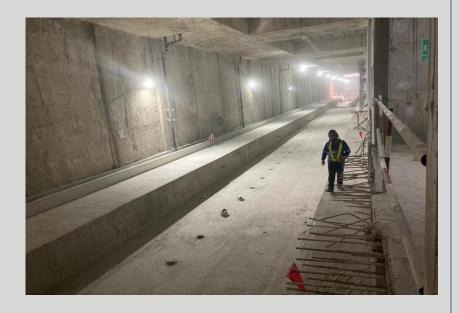

## Position : BIM/CAD Mechanical Engineer

- Project: The Mass Rapid Transit Authority of Thailand (MRTA)
- Orange Line (East Section) Contract E2: Ramkhamheang 12 Station
- Responsibilities:
- Making BIM/CAD 3D Model Drawings for Sanitary and Utilities System.
- Checking Clash and obstruction of 3D Drawings for Sanitary and Utilities System.
- Coorperate with Project Engineer, Site Engineer, Designer and Main-Contractor Team.
- Prepare Submission Document for approving the Drawings.