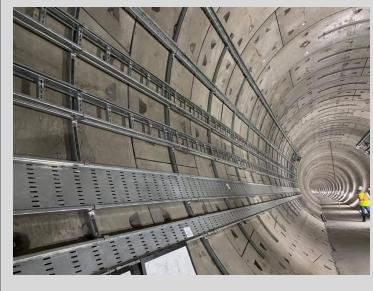

## Position : BIM/CAD Mechanical Engineer

- Project: The Mass Rapid Transit Authority of Thailand (MRTA)
- Orange Line (East Section) Contract E2: Ramkhamheang 12 Station
- Responsibilities:
- Making BIM/CAD 3D Model Drawings for Sanitary and Utilities System.
- Checking Clash and obstruction of 3D Drawings for Sanitary and Utilities System.
- Coorperate with Project Engineer, Site Engineer, Designer and Main-Contractor Team.
- Prepare Submission Document for approving the Drawings.