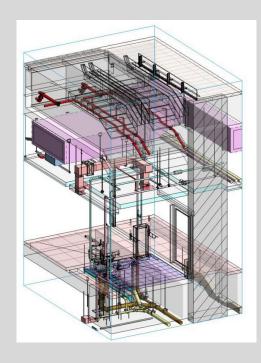

## Position : BIM/CAD Mechanical Engineer

- Project: The Mass Rapid Transit Authority of Thailand (MRTA)
- Orange Line (East Section) Contract E2: Ramkhamheang 12 Station
- Responsibilities:
- Making BIM/CAD 3D Model Drawings for Sanitary and Utilities System.
- Checking Clash and obstruction of 3D Drawings for Sanitary and Utilities System.
- Coorperate with Project Engineer, Site Engineer, Designer and Main-Contractor Team.
- Prepare Submission Document for approving the Drawings.