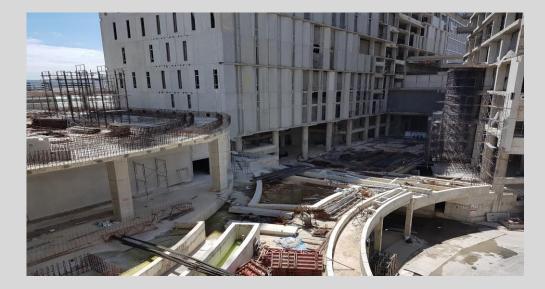

## Position : HVAC Mechanical Site Engineer (Hospital)

- Project : Chulabhorn Hospital. (Bhattara Maha Raja Memorial Medical Centre)
- Water Cooled Chiller Capacity: 5500 TONR
- Responsibilities:
- Monitoring for HVAC Installation, Inspection, Testing and Balancing.
- Control, follow up and review payment for Sub-contractor work (Daily Weekly Monthly).
- Coorperate with Project Engineer, Consultant, Civil, Electrical, Fire Protection and Safety Team.
- Study Project specification from Designer and Local Standard Code and Regulation