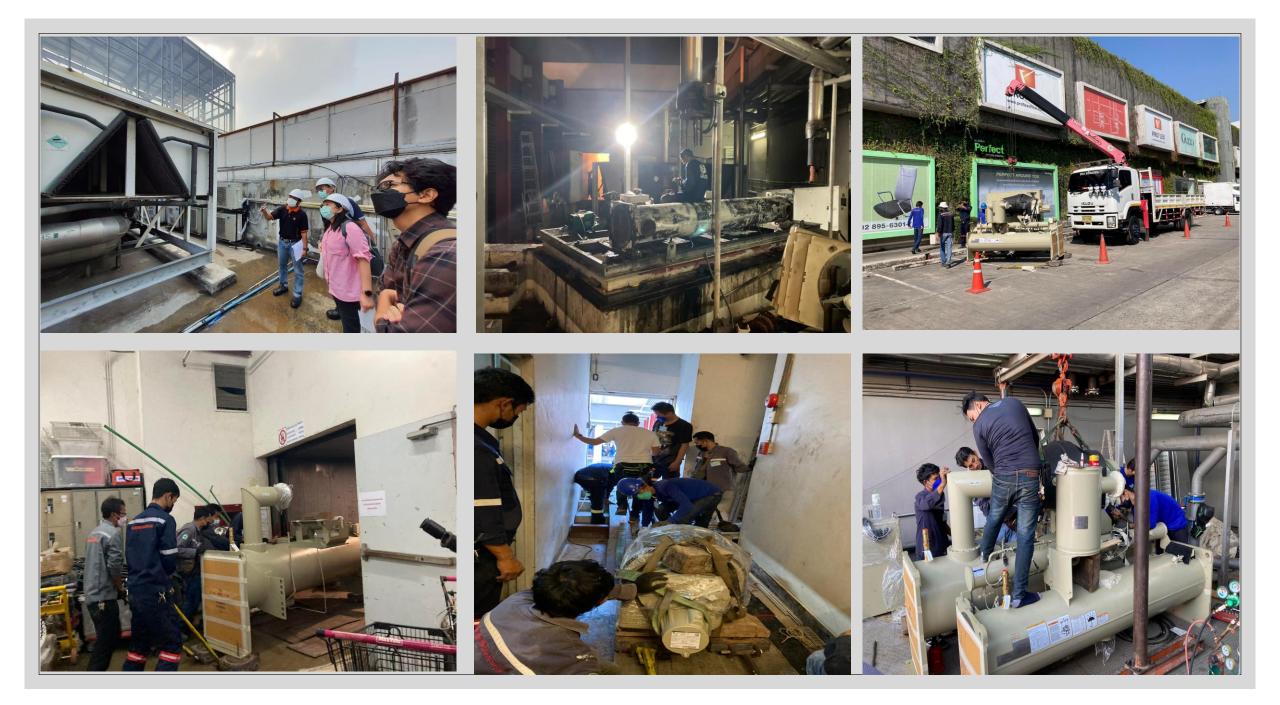

### Position : Project Engineer

- Project: Retrofit of the Chiller Plant at Crystal Design Centre (CDC), Bangkok, Thailand
- Responsibilities:
- Project execution retrofit of chiller plant project
- Report and update project progress to project leader and project director
- Monitoring subcontractor mechanical and electrical installation works.
- Test run and commissioning of chiller plant.
- reviewing project drawings and project documents.
- operation and maintenance of chiller plant.
- assigning job tasks for operation and maintenance team.
- Site surveying for energy audit of chiller plant.