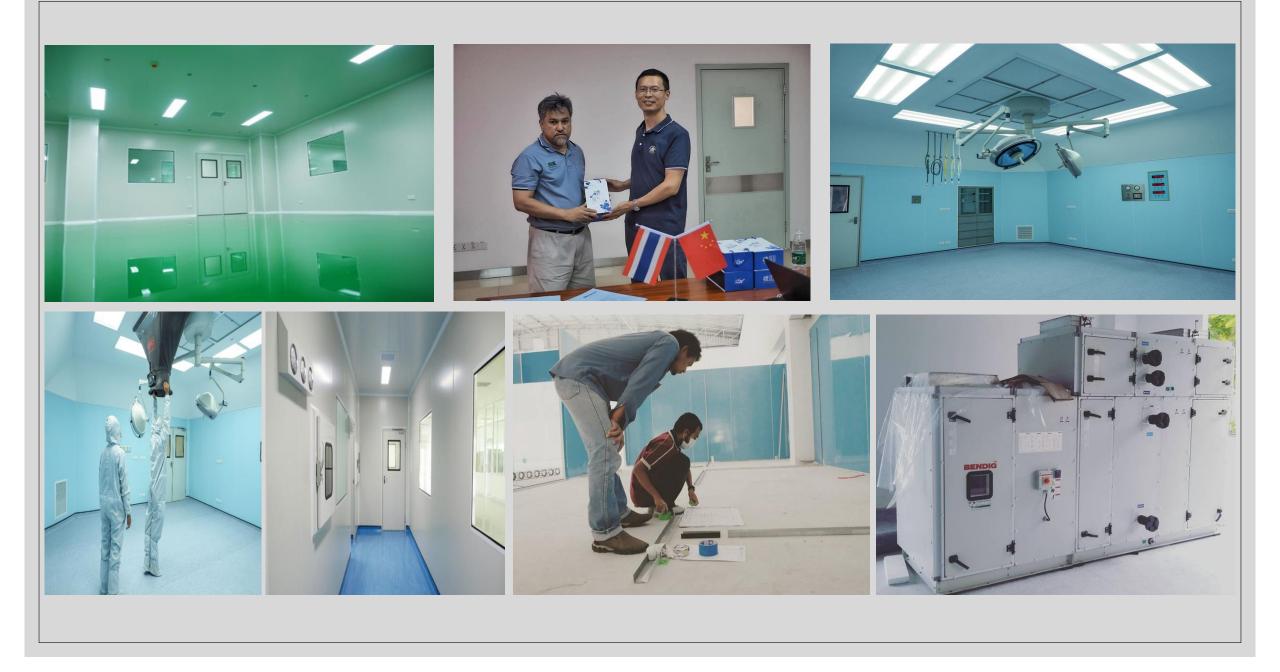

## Company : Airborn Engineering Co.,Ltd.

Position : Assistant HVAC Mechanical Engineer (Clean Room)

- Project : Jong Tai Jiean Ming Eiew Eeea (Group)Co., Ltd. Pharmaceutical Factory.
- Responsibilities:
- Drafting for HVAC Equaipment Installation.
- Quantity Surveyor (Estimation) for HVAC Equipment.
- Site Inspection & Validation.