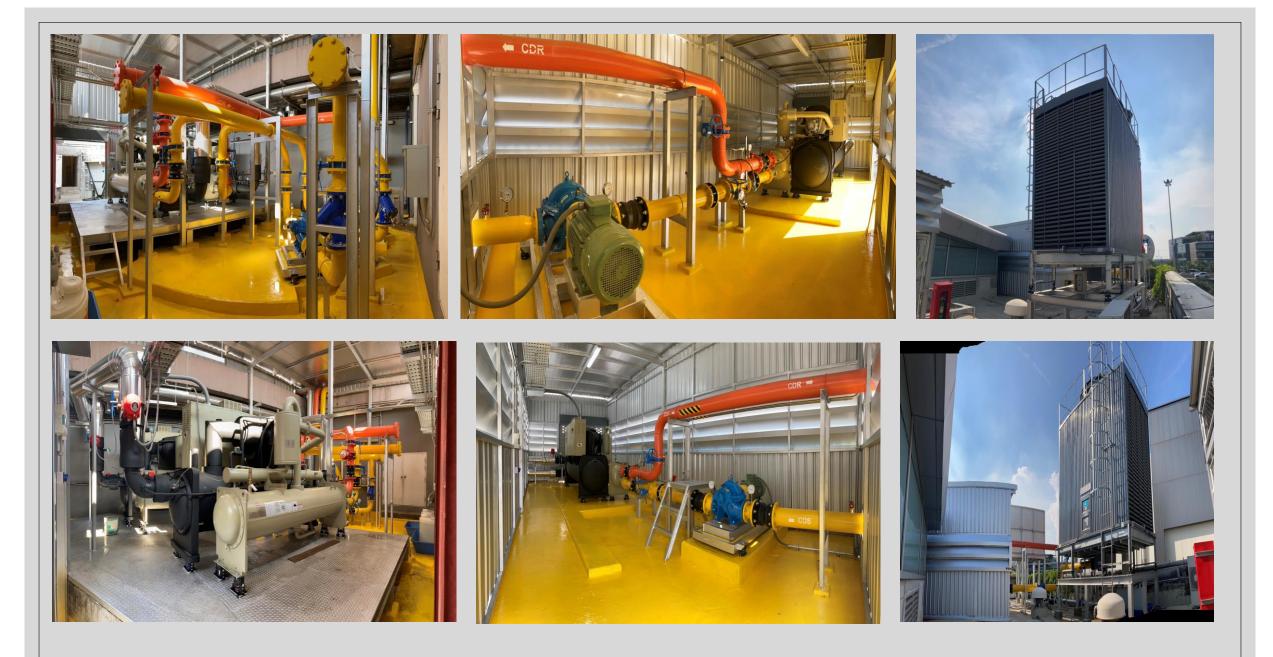

### Position : Project Engineer

- Project: Retrofit of the Chiller Plant at Crystal Design Centre (CDC), Bangkok, Thailand
- Responsibilities:
- Project execution retrofit of chiller plant project
- Report and update project progress to project leader and project director
- Monitoring subcontractor mechanical and electrical installation works.
- Test run and commissioning of chiller plant.
- reviewing project drawings and project documents.
- operation and maintenance of chiller plant.
- assigning job tasks for operation and maintenance team.
- Site surveying for energy audit of chiller plant.