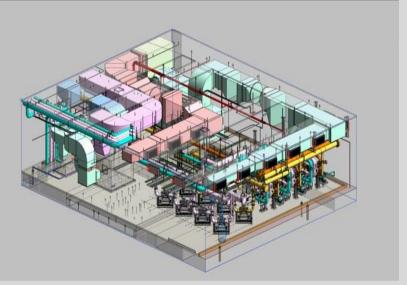

#### Project : X Peng Wuhan New Paint Shop

Create Arrangement Drawings for the Floor Pan in the spray Booth area.

Create References Drawings for the Floor Pan in the spray Booth area.