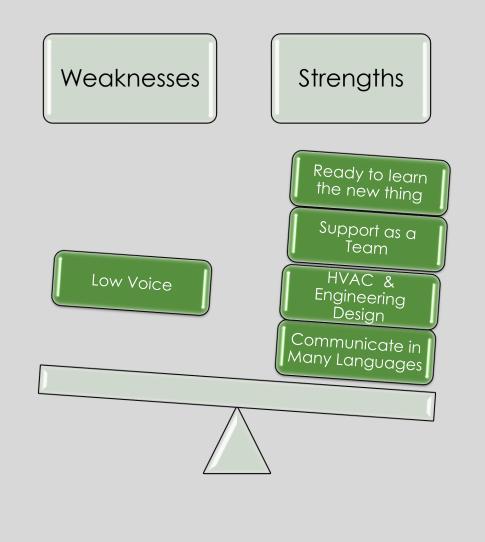

an New Paint Shop



Create Arrangement Drawings for the Floor Pan in the spray Booth area.

Create References Drawings for the Floor Pan in the spray Booth area.





## Company : KJTN

### Position : Project Engineer

- Project: Retrofit of the Chiller Plant at Crystal Design Centre (CDC), Bangkok, Thailand
- Responsibilities:
- Project execution retrofit of chiller plant project
- Report and update project progress to project leader and project director
- Monitoring subcontractor mechanical and electrical installation works.
- Test run and commissioning of chiller plant.
- reviewing project drawings and project documents.
- operation and maintenance of chiller plant.
- assigning job tasks for operation and maintenance team.
- Site surveying for energy audit of chiller plant.













## THANK YOU FOR YOUR ATTENTION