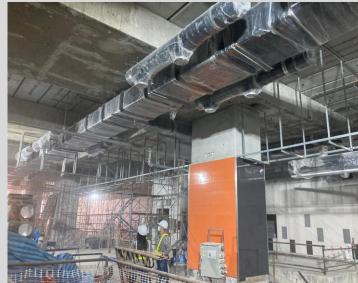

## Position : BIM/CAD Mechanical Engineer

- Project: The Mass Rapid Transit Authority of Thailand (MRTA)
- Orange Line (East Section) Contract E2: Ramkhamheang 12 Station
- Responsibilities:
- Making BIM/CAD 3D Model Drawings for Sanitary and Utilities System.
- Checking Clash and obstruction of 3D Drawings for Sanitary and Utilities System.
- Coorperate with Project Engineer, Site Engineer, Designer and Main-Contractor Team.
- Prepare Submission Document for approving the Drawings.