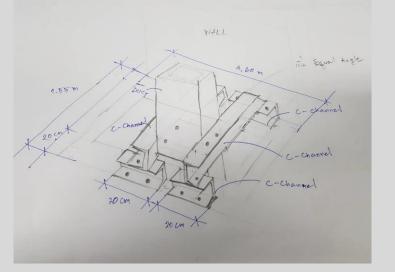

## Position : BIM/CAD Mechanical Engineer

- Project: The Mass Rapid Transit Authority of Thailand (MRTA)
- Orange Line (East Section) Contract E2: Ramkhamheang 12 Station
- Responsibilities:
- Making BIM/CAD 3D Model Drawings for Sanitary and Utilities System.
- Checking Clash and obstruction of 3D Drawings for Sanitary and Utilities System.
- Coorperate with Project Engineer, Site Engineer, Designer and Main-Contractor Team.
- Prepare Submission Document for approving the Drawings.