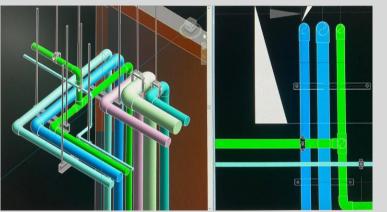

## Position : BIM/CAD Mechanical Engineer

- Project: The Mass Rapid Transit Authority of Thailand (MRTA)
- Orange Line (East Section) Contract E2: Ramkhamheang 12 Station
- Responsibilities:
- Making BIM/CAD 3D Model Drawings for Sanitary and Utilities System.
- Checking Clash and obstruction of 3D Drawings for Sanitary and Utilities System.
- Coorperate with Project Engineer, Site Engineer, Designer and Main-Contractor Team.
- Prepare Submission Document for approving the Drawings.