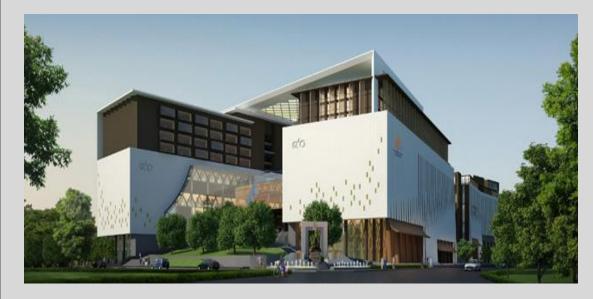

## Position : HVAC Mechanical Site Engineer (Hospital)

- Project : Chulabhorn Hospital. (Bhattara Maha Raja Memorial Medical Centre)
- Water Cooled Chiller Capacity: 5500 TONR
- Responsibilities:
- Monitoring for HVAC Installation, Inspection, Testing and Balancing.
- Control, follow up and review payment for Sub-contractor work (Daily Weekly Monthly).
- Coorperate with Project Engineer, Consultant, Civil, Electrical, Fire Protection and Safety Team.
- Study Project specification from Designer and Local Standard Code and Regulation