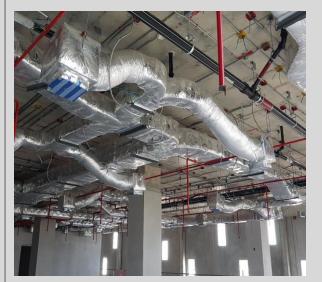

## Position : HVAC Mechanical Site Engineer (Hospital)

- Project : Chulabhorn Hospital. (Bhattara Maha Raja Memorial Medical Centre)
- Water Cooled Chiller Capacity: 5500 TONR
- Responsibilities:
- Monitoring for HVAC Installation, Inspection, Testing and Balancing.
- Control, follow up and review payment for Sub-contractor work (Daily Weekly Monthly).
- Coorperate with Project Engineer, Consultant, Civil, Electrical, Fire Protection and Safety Team.
- Study Project specification from Designer and Local Standard Code and Regulation