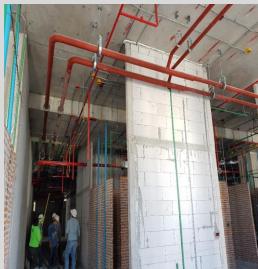

## Position : HVAC Mechanical Site Engineer (Hospital)

- Project : Chulabhorn Hospital. (Bhattara Maha Raja Memorial Medical Centre)
- Water Cooled Chiller Capacity: 5500 TONR
- Responsibilities:
- Monitoring for HVAC Installation, Inspection, Testing and Balancing.
- Control, follow up and review payment for Sub-contractor work (Daily Weekly Monthly).
- Coorperate with Project Engineer, Consultant, Civil, Electrical, Fire Protection and Safety Team.
- Study Project specification from Designer and Local Standard Code and Regulation