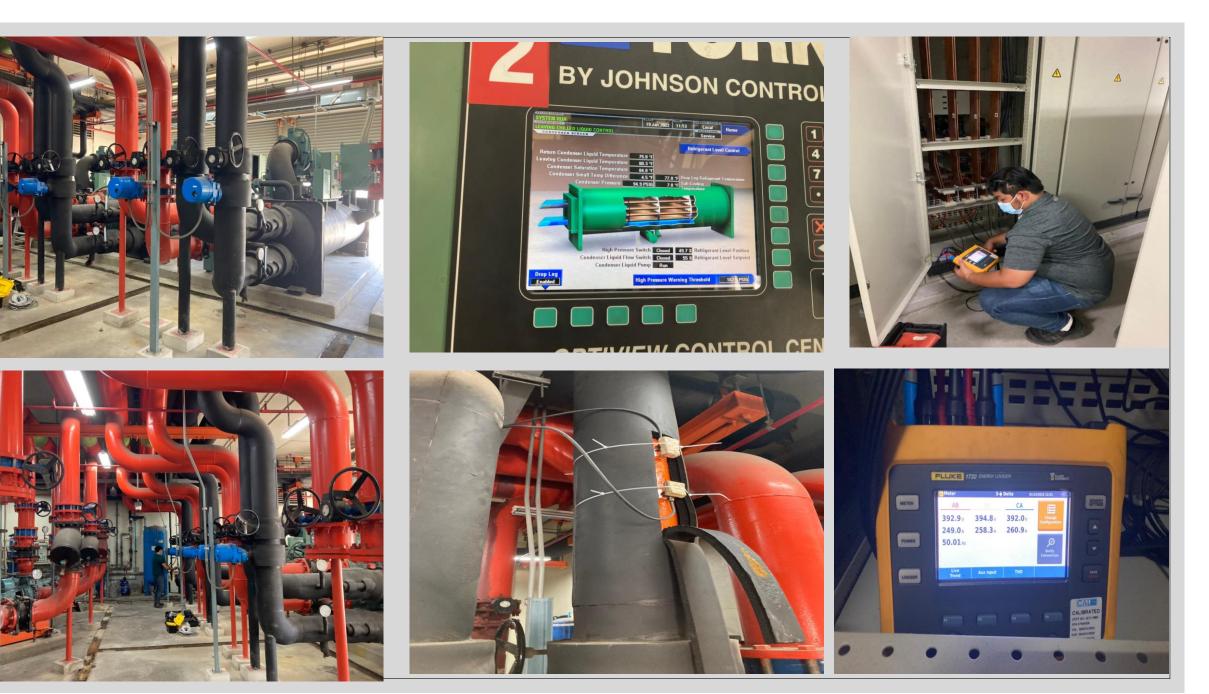

### Position : Project Engineer

- Project: Retrofit of the Chiller Plant at Crystal Design Centre (CDC), Bangkok, Thailand
- Responsibilities:
- Project execution retrofit of chiller plant project
- Report and update project progress to project leader and project director
- Monitoring subcontractor mechanical and electrical installation works.
- Test run and commissioning of chiller plant.
- reviewing project drawings and project documents.
- operation and maintenance of chiller plant.
- assigning job tasks for operation and maintenance team.
- Site surveying for energy audit of chiller plant.